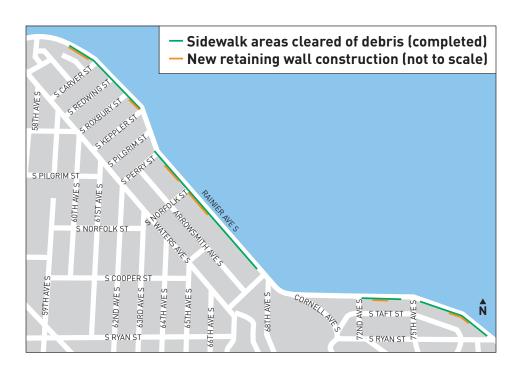

#### **PROJECT OVERVIEW**

We're working to address the long-standing surface slides along segments of Rainier Ave S from S Carver St to the south City limits near S Ryan St that over the years have encroached onto the sidewalk and in some cases into the bike and vehicle lane.

Starting in early 2020, and continuing through early fall, we will construct retaining walls at the locations outlined within the map below. Crews may complete preliminary work in December 2019.

Example retaining wall on Rainier Ave S at S Perry St