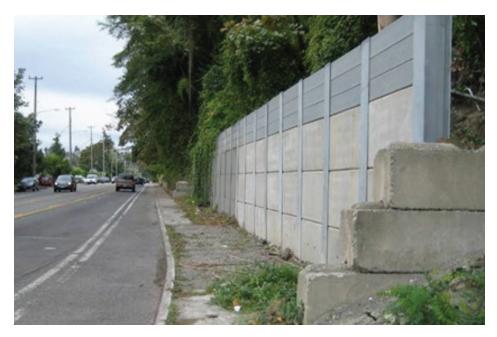

Starting in early 2020, and continuing through early fall, we will construct retaining walls at the locations outlined within the map below. Crews may complete preliminary work in December 2019.

Example retaining wall on Rainier Ave S at S Perry St