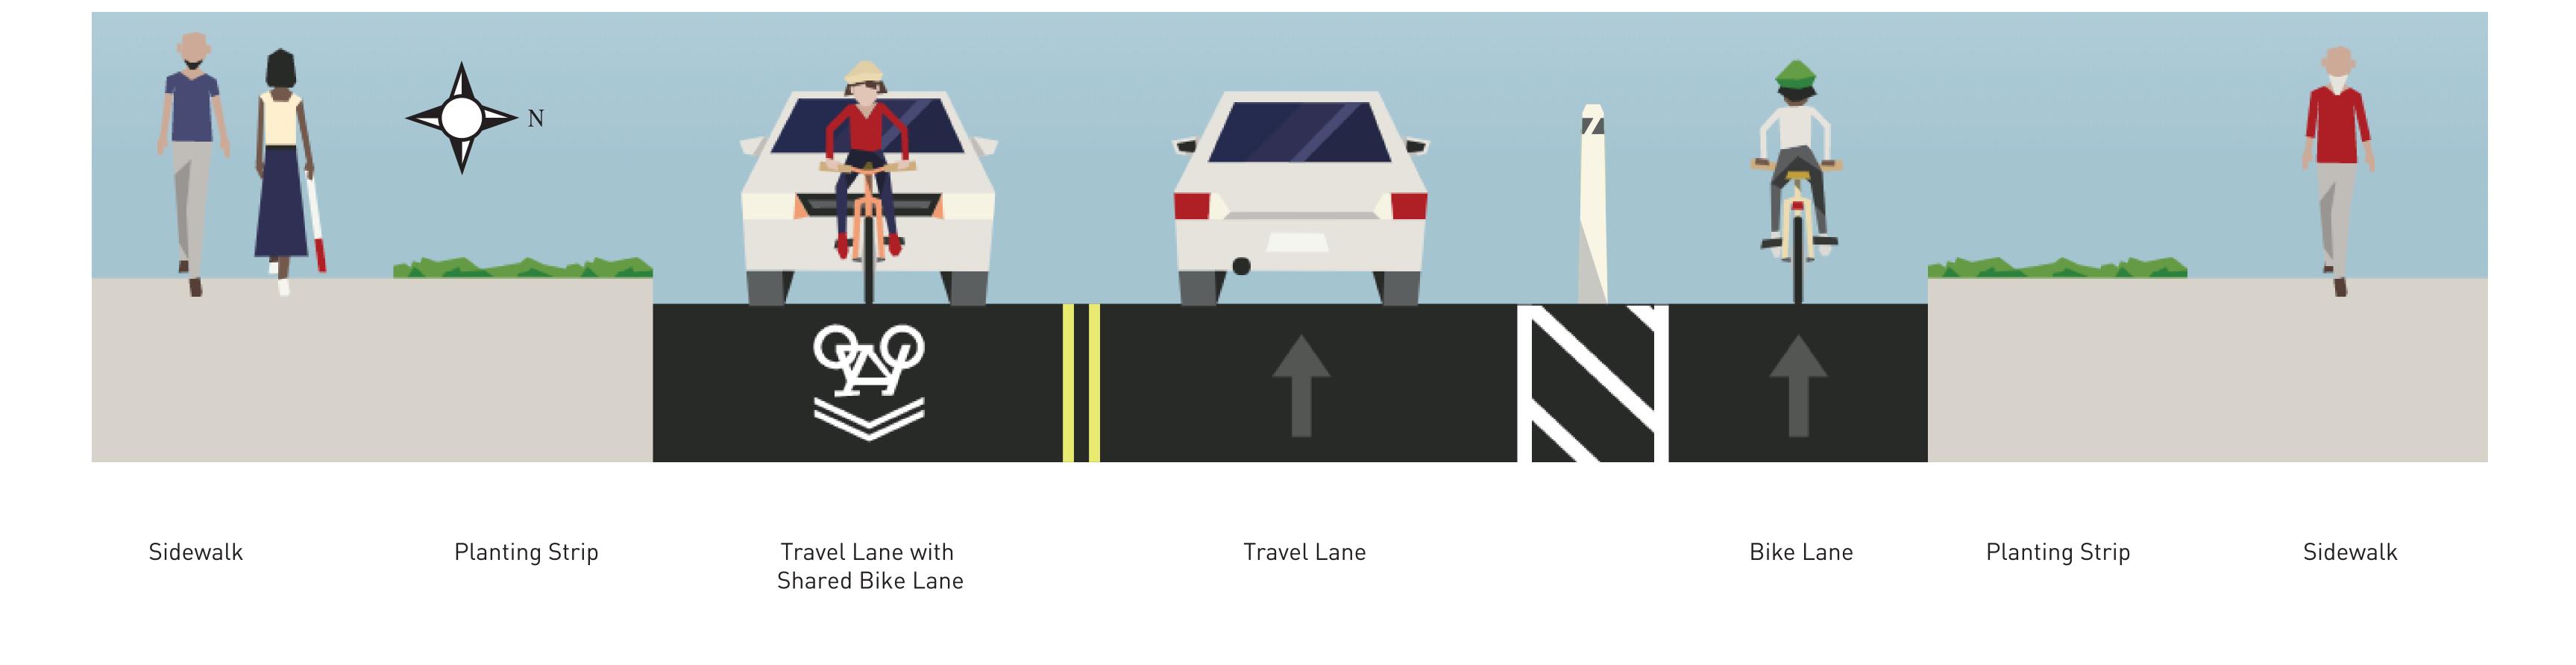

## N 40th: Wallingford Ave N - Stone Way N (looking west)

#### **COMING 2019**

| Sidewalk B | 3ike Lane | Travel Lane | Travel Lane with Shared Bike Lane | Parking Lane | Sidewalk |
|------------|-----------|-------------|-----------------------------------|--------------|----------|

Major Changes:

- 1-way protected bike lane added to uphill section of N 40th St
- Shared bike and travel lane for downhill travel
- Travel lanes and parking lanes narrow to accommodate bike safety measures