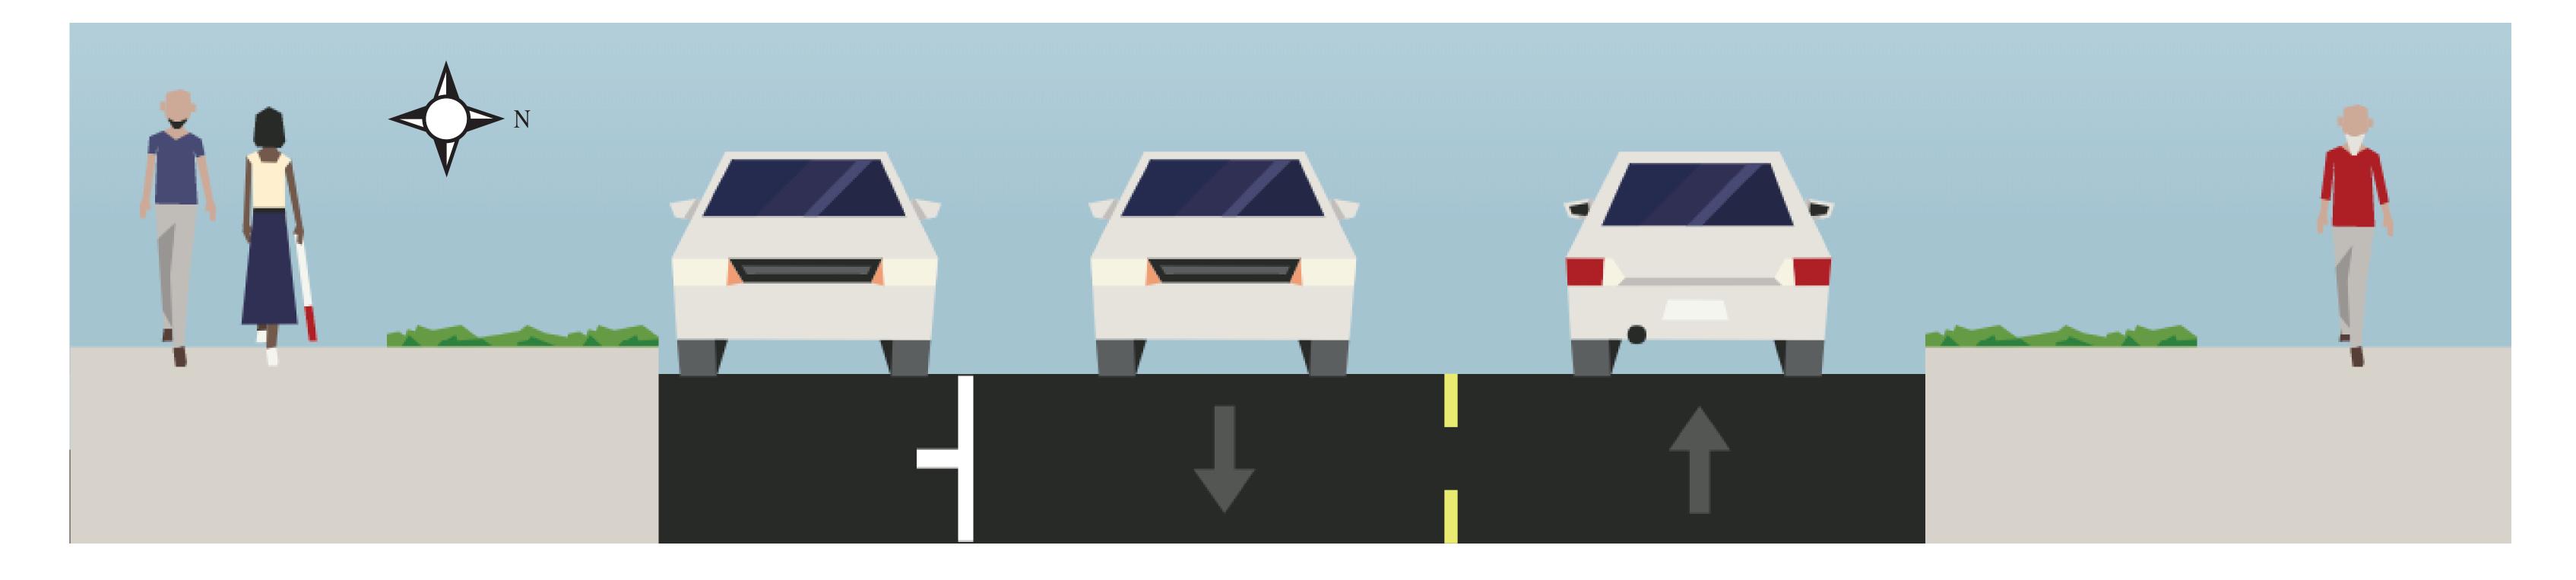

## N 40th: Latona Ave NE - Wallingford Ave N (looking west)

Sidewalk Planting Strip Parking Lane Travel Lane Travel Lane Planting Strip Sidewalk

### Major Changes:

- 1-way protected bike lane added to uphill section of N 40th St
- Shared bike and travel lane for downhill travel
- Parking removal on south side of N 40th St

**NOTES:** Cross sections are looking west.