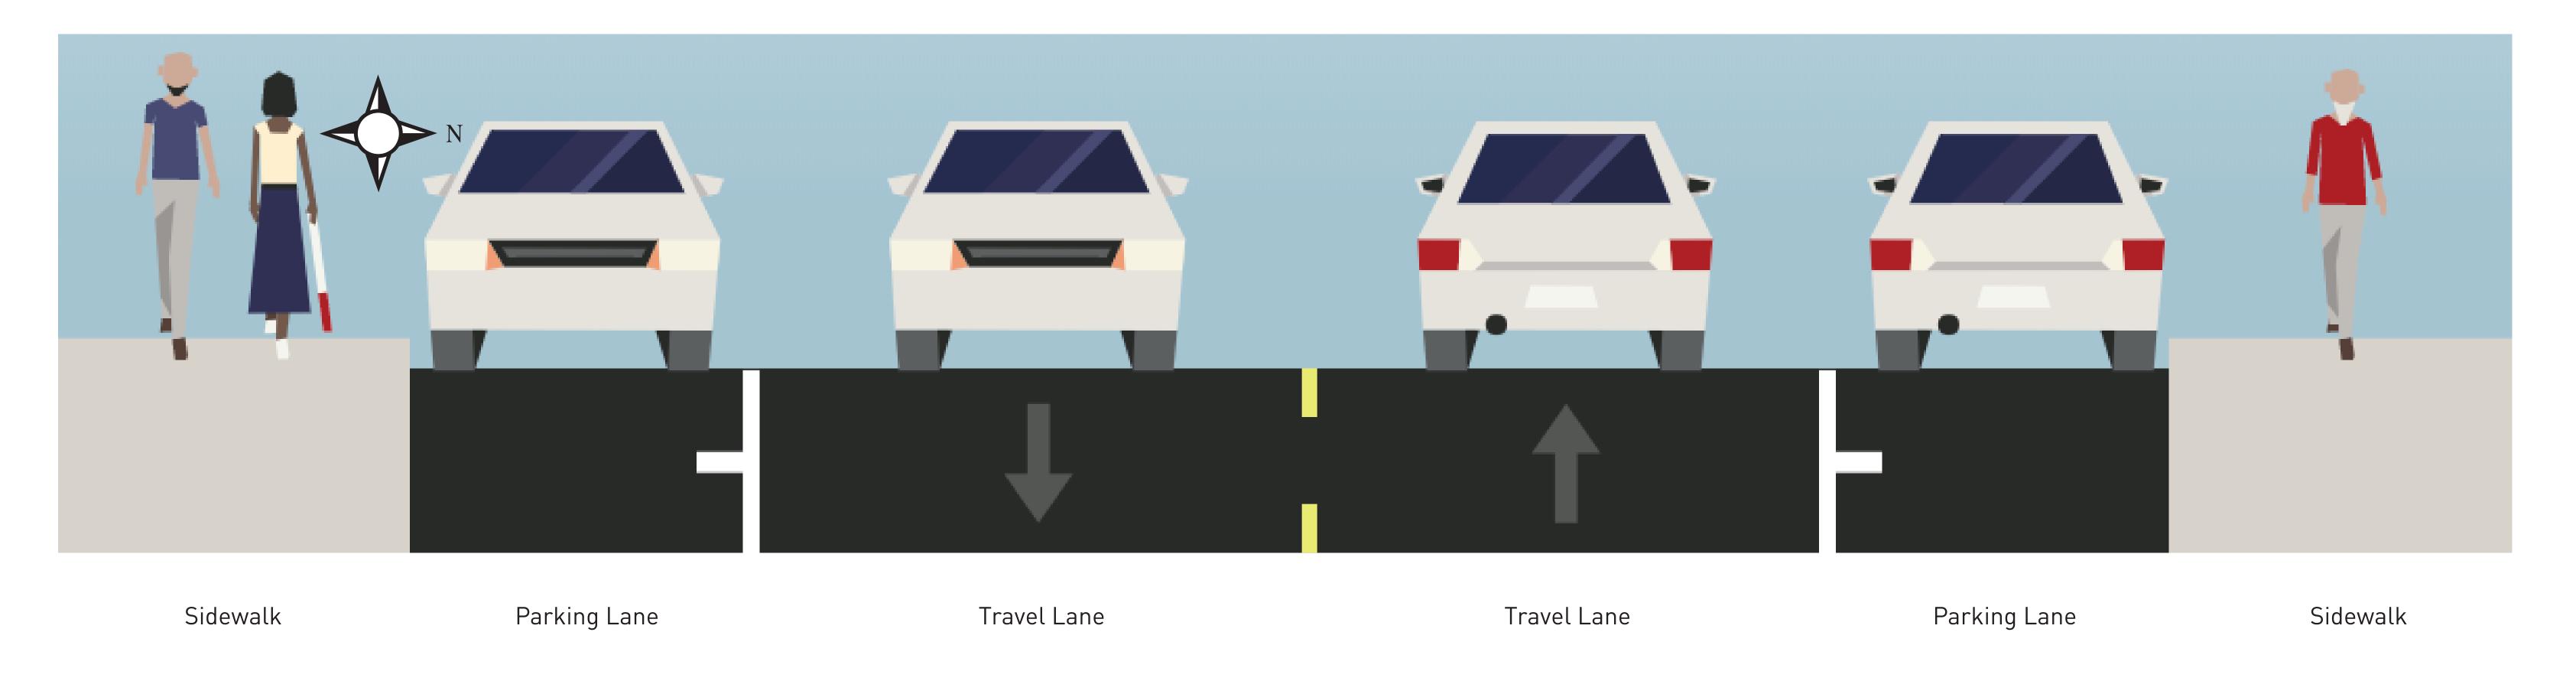

## **D** SEGMENT 10 PROPOSAL

## N 40th: Latona Ave NE - Wallingford Ave N (looking west)

Sidewalk Planting Strip Parking Lane Travel Lane Travel Lane Planting Strip Sidewalk

### Major Changes:

- 1-way protected bike lane added to uphill section of N 40th St
- Shared bike and travel lane for downhill travel
- Parking removal on south side of N 40th St

**NOTES:** Cross sections are looking west.