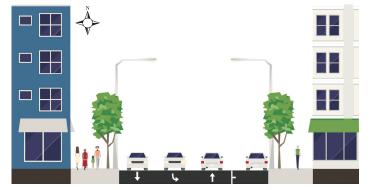

## **EXISTING**

between Olive Way and Pine St

Upgrading traffic signals and converting the "contraflow lane" between Olive Way and Pine St from northbound to southbound to improve circulation