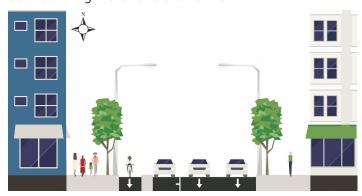

## **EXISTING**

between Pine St and Pike St

Extending the 1-way southbound protected bike lane on the west side of 7th Ave from Westlake Ave to Pike St and adding a bike "sharrow" between Pike and Union streets to better connect South Lake Union and Capitol Hill/downtown