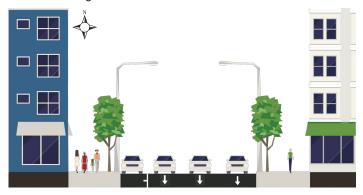

ne" between Olive Way and Pine St from northbound to southbound to improve circulation

#### **SCHEDULE**

We expect construction to begin in early summer 2017. Stay tuned for more information as construction approaches and please contact us to be added to our email list.

#### **FUNDING**

The project is funded by a combination of local and federal matching funds.



What is a sharrow? Sharrows are pavement markings indicating the street is a bike route.





What is a curb bulb? Curb bulbs extend the sidewalk at street corners to shorten crossing distance for people walking.



www.seattle.gov/transportation/7thAve.htm Sara Colling: sara.colling@seattle.gov, (206) 727-8697 For interpretation services, please call (206) 727-8697





#### **EXISTING**

between Virginia St and Stewart St



### **EXISTING**

between Stewart St and Olive Way



## **EXISTING**

between Olive Way and Pine St



## **EXISTING**

between Pine St and Pike St



### **PROPOSED**

between Virginia St and Stewart St



## **PROPOSED**

between Stewart St and Olive Way



## **PROPOSED**

between Olive Way and Pine St



## **PROPOSED**

between Pine St and Pike St