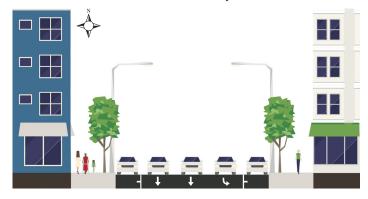

### **PROPOSED**

between Virginia St and Stewart St

#### **PROJECT IMPROVEMENTS**

This project contributes to a safer, smoother experience for people walking, biking, and driving along 7th Ave, including:

Adding curb bulbs to shorten pedestrian crossings

Extending the 1-way southbound protected bike lane on the west side of 7th Ave from Westlake Ave to Pike St and adding a bike "sharrow" between Pike and Union streets to better connect South Lake Union and Capitol Hill/downtown

Upgrading traffic signals and converting the "contraflow lane" between Olive Way and Pine St from northbound to southbound to improve circulation