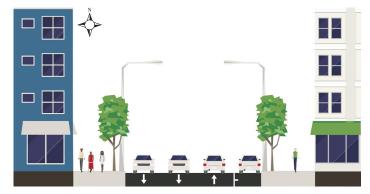

#### **EXISTING**

between Virginia St and Stewart St

### **EXISTING**

between Stewart St and Olive Way