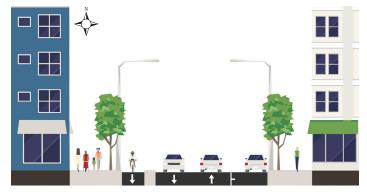

g funds.



What is a sharrow? Sharrows are pavement markings indicating the street is a bike route.





What is a curb bulb? Curb bulbs extend the sidewalk at street corners to shorten crossing distance for people walking.



www.seattle.gov/transportation/7thAve.htm Sara Colling: sara.colling@seattle.gov, (206) 727-8697 For interpretation services, please call (206) 727-8697





#### **EXISTING**

between Virginia St and Stewart St



### **EXISTING**

between Stewart St and Olive Way



## **EXISTING**

between Olive Way and Pine St



## **EXISTING**

between Pine St and Pike St



### **PROPOSED**

between Virginia St and Stewart St



## **PROPOSED**

between Stewart St and Olive Way



## **PROPOSED**

between Olive Way and Pine St



## **PROPOSED**

between Pine St and Pike St