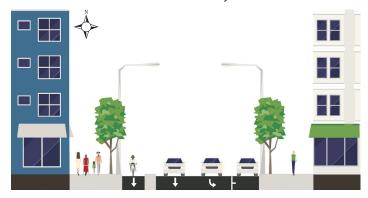

email list.

#### **FUNDING**

The project is funded by a combination of local and federal matching funds.



What is a sharrow? Sharrows are pavement markings indicating the street is a bike route.





What is a curb bulb? Curb bulbs extend the sidewalk at street corners to shorten crossing distance for people walking.



www.seattle.gov/transportation/7thAve.htm Sara Colling: sara.colling@seattle.gov, (206) 727-8697 For interpretation services, please call (206) 727-8697





#### **EXISTING**

between Virginia St and Stewart St



### **EXISTING**

between Stewart St and Olive Way



## **EXISTING**

between Olive Way and Pine St



## **EXISTING**

between Pine St and Pike St



### **PROPOSED**

between Virginia St and Stewart St



## **PROPOSED**

between Stewart St and Olive Way



## **PROPOSED**

between Olive Way and Pine St



## **PROPOSED**

between Pine St and Pike St