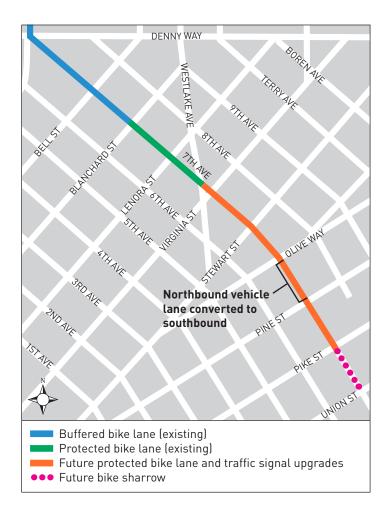

#### **PROJECT DESCRIPTION**

The Seattle Department of Transportation is improving 7th Ave between Westlake Ave and Union St by extending the protected bike lane and updating traffic signals and circulation.

Extending the 1-way southbound protected bike lane on the west side of 7th Ave from Westlake Ave to Pike St and adding a bike "sharrow" between Pike and Union streets to better connect South Lake Union and Capitol Hill/downtown

Upgrading traffic signals and converting the "contraflow lane" between Olive Way and Pine St from northbound to southbound to improve circulation