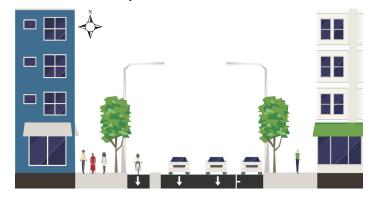

ed by a combination of local and federal matching funds.



What is a sharrow? Sharrows are pavement markings indicating the street is a bike route.





What is a curb bulb? Curb bulbs extend the sidewalk at street corners to shorten crossing distance for people walking.



www.seattle.gov/transportation/7thAve.htm Sara Colling: sara.colling@seattle.gov, (206) 727-8697 For interpretation services, please call (206) 727-8697





#### **EXISTING**

between Virginia St and Stewart St



### **EXISTING**

between Stewart St and Olive Way



## **EXISTING**

between Olive Way and Pine St



## **EXISTING**

between Pine St and Pike St



### **PROPOSED**

between Virginia St and Stewart St



## **PROPOSED**

between Stewart St and Olive Way



## **PROPOSED**

between Olive Way and Pine St



## **PROPOSED**

between Pine St and Pike St