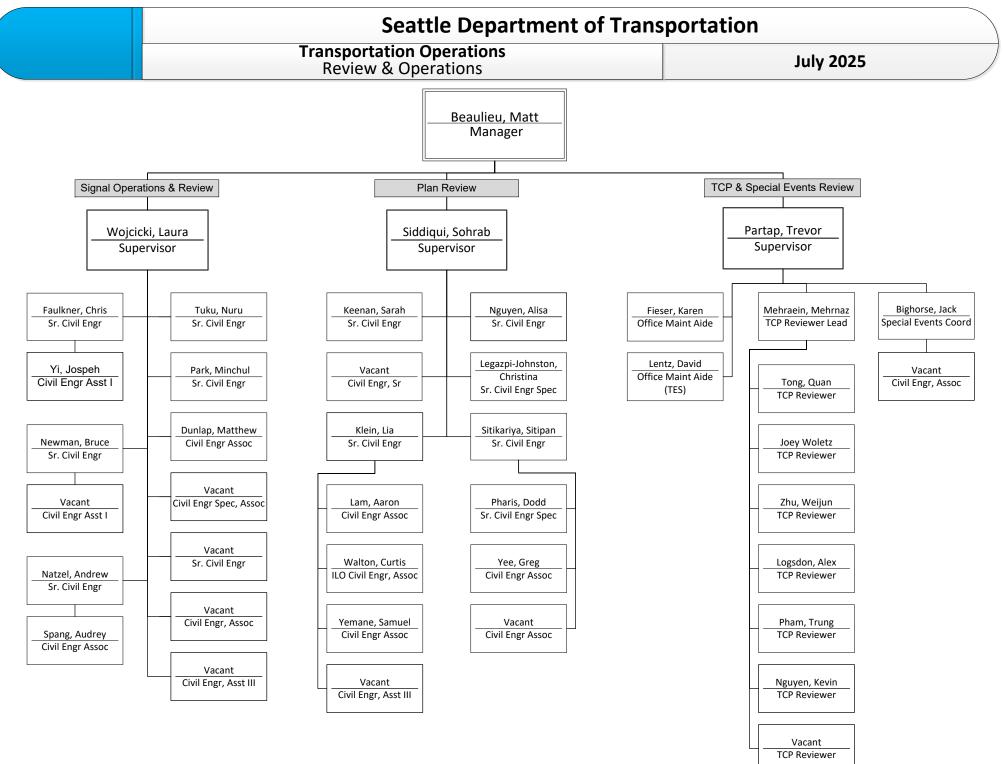

## Seattle Department of Transportation Transportation Operations ITS CONSTRUCTION, MAINTENANCE & OPERATIONS July 2025 Instruction Manager Signal Field Operations Image: Signal Field Operations Mendiola, Jennifer Admin Spec II