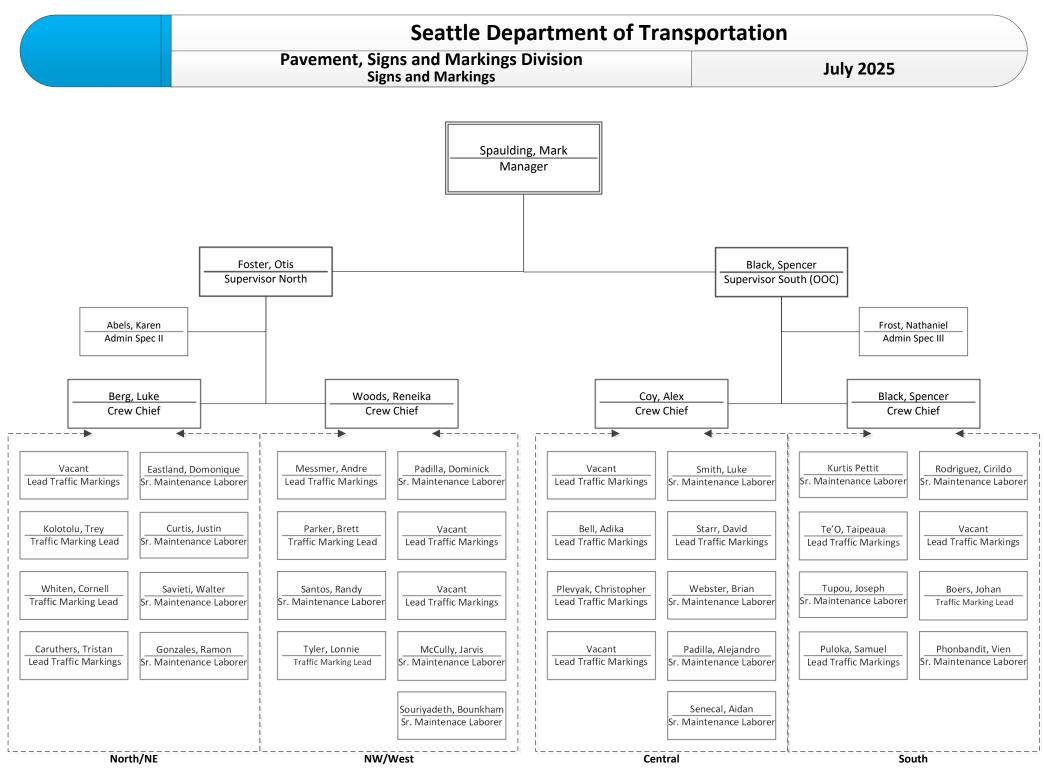

## Capital ProjectsJuly 2025Real Property & Environmental ServicesJuly 2025

| Seattle Department of Transportation                       |           |
|------------------------------------------------------------|-----------|
| Pavement, Signs and Markings Division<br>Paving Operations | July 2025 |