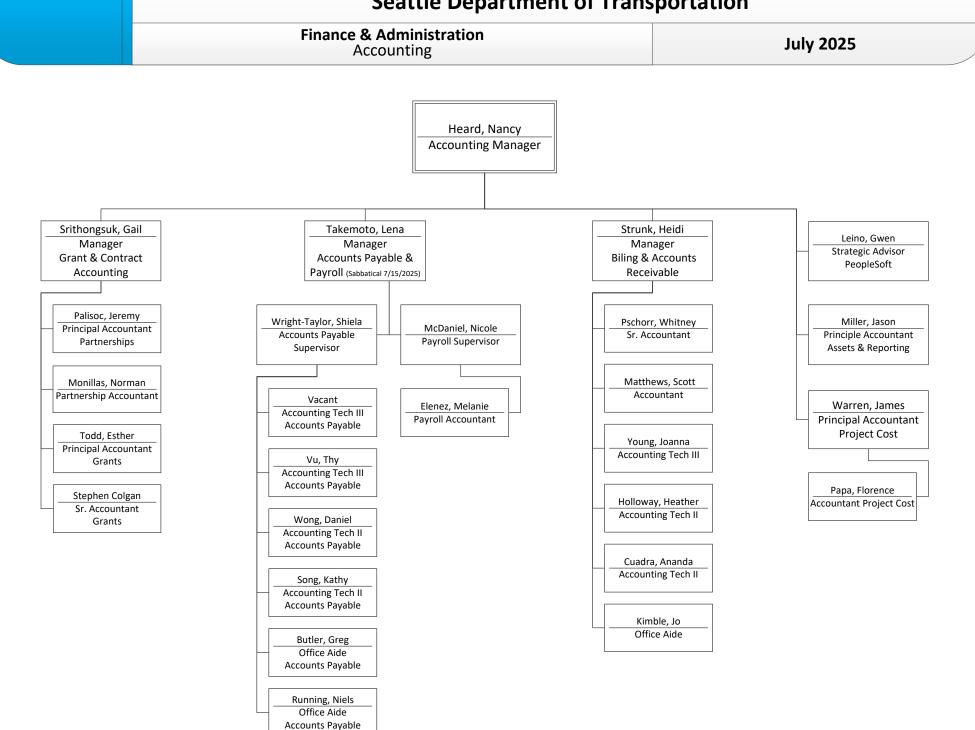

## ROW Maintenance & Urban Forestry Division July 2025

Contracts & Procurements

| Seattle Department of Transportation   |           |
|----------------------------------------|-----------|
| Finance & Administration<br>Facilities | July 2025 |