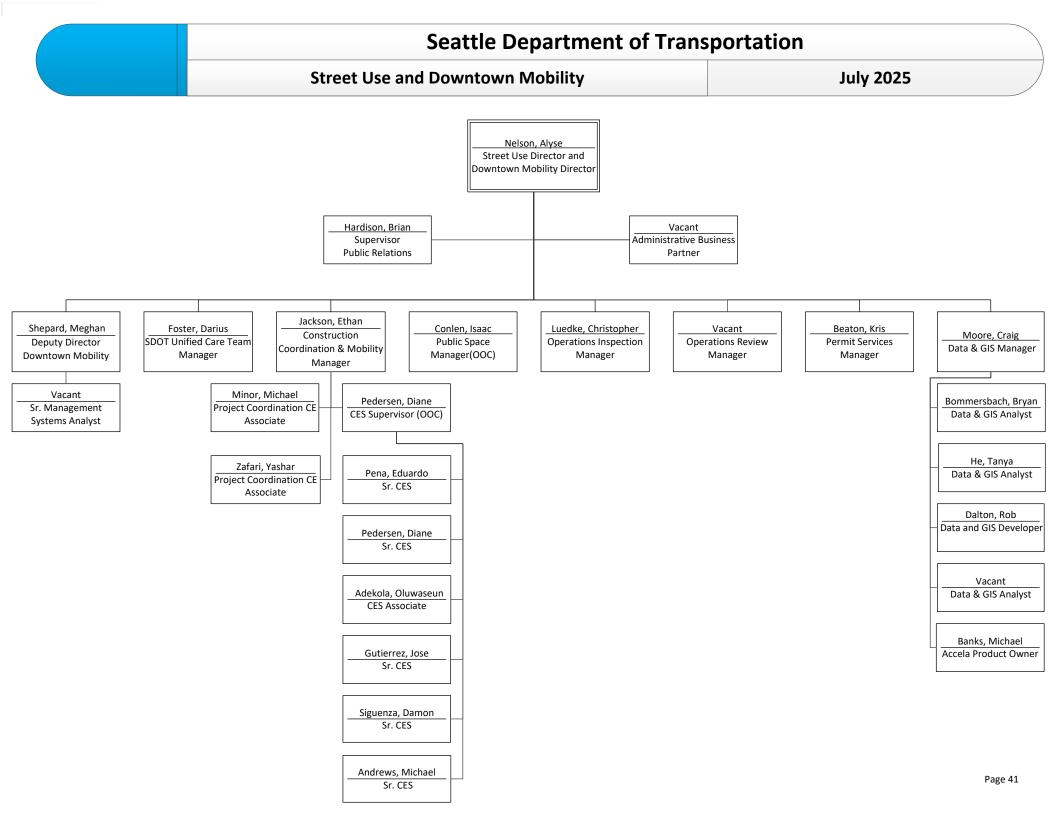

# Seattle Department of Transportation Interagency Program July 2025

Street Use

Public Space Management

Street Use Operations Inspections

July 2025

Vacant

Trans Planner Assoc

| Utility Program Manager                      |   | Utility Program Manager                  |
|----------------------------------------------|---|------------------------------------------|
|                                              | F |                                          |
| Shanmugan, Harini<br>Utility Program Manager | _ | McNeal, Wayne<br>Utility Program Manager |