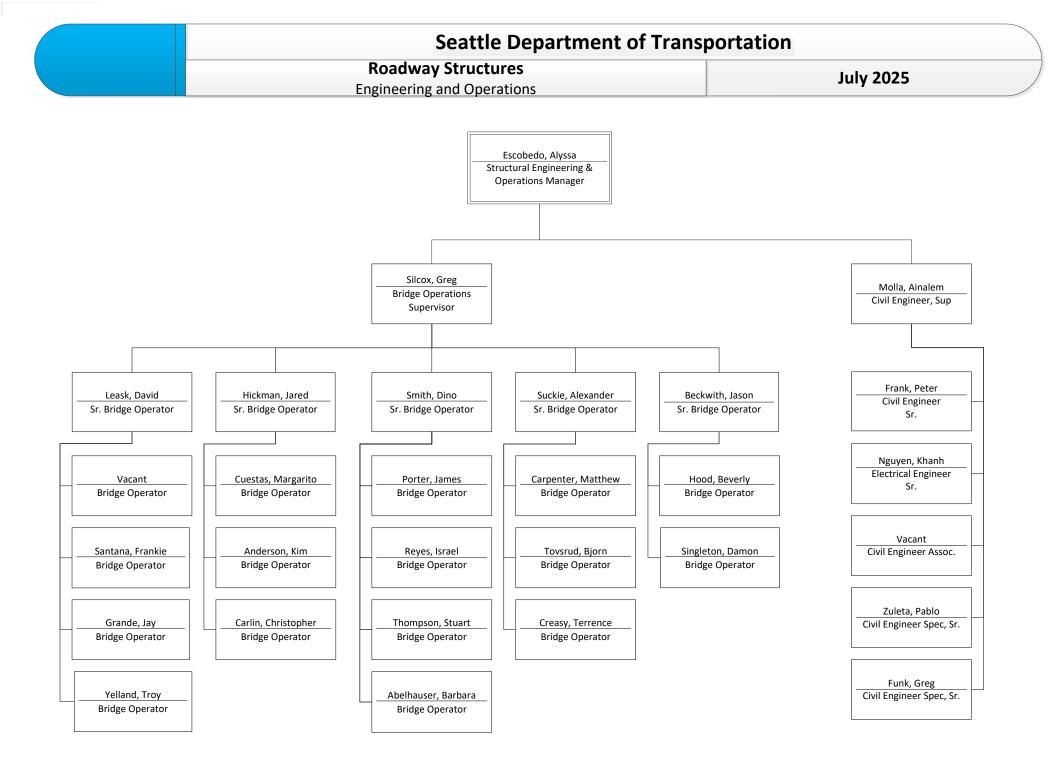

## Seattle Department of Transportation Street Use, UCT, and Bridges (SUB) July 2025