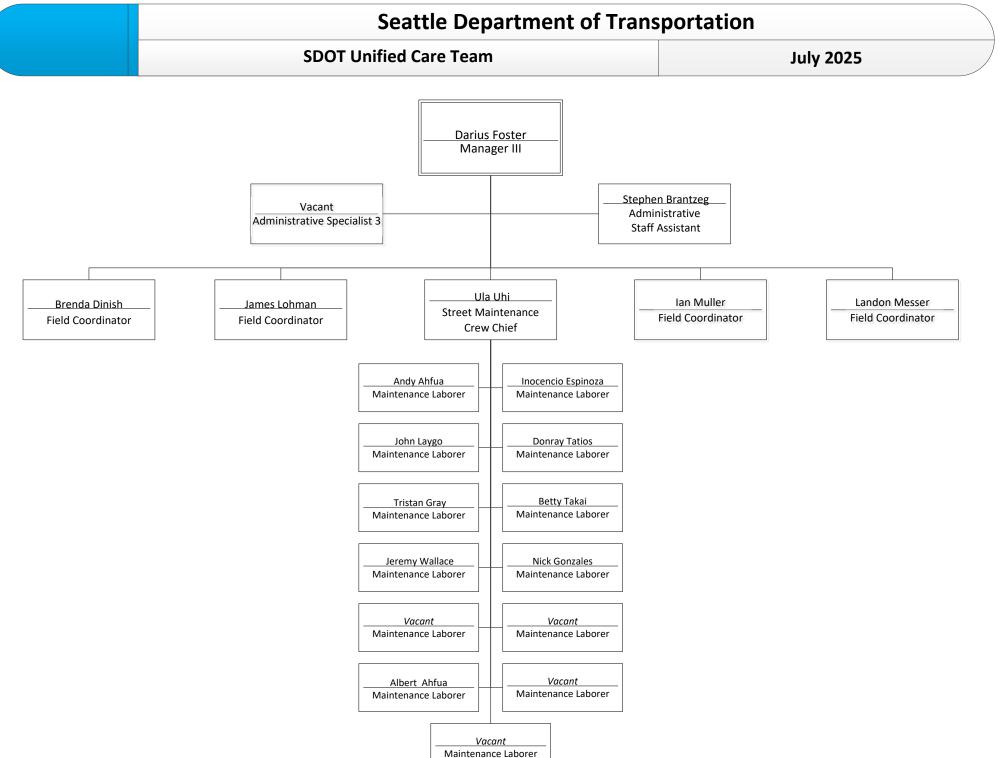

## Seattle Department of Transportation Street Use, UCT, and Bridges (SUB) July 2025