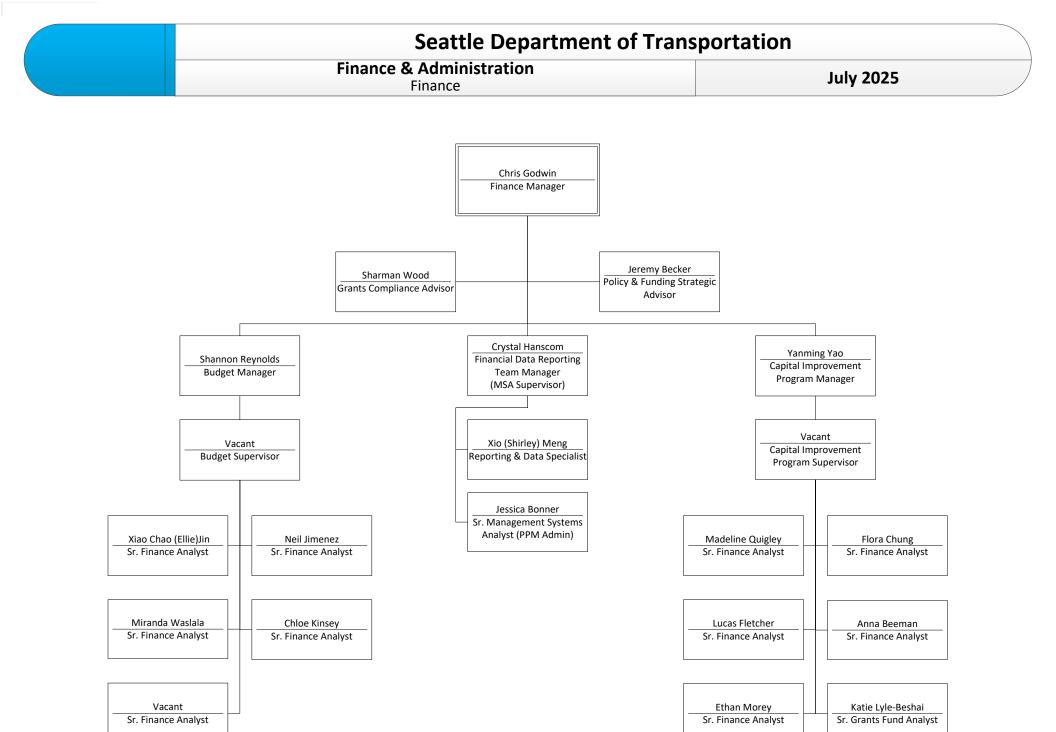

## Capital ProjectsJuly 2025Real Property & Environmental ServicesJuly 2025

| Seattle Department of Transportation                       |           |
|------------------------------------------------------------|-----------|
| Pavement, Signs and Markings Division<br>Paving Operations | July 2025 |