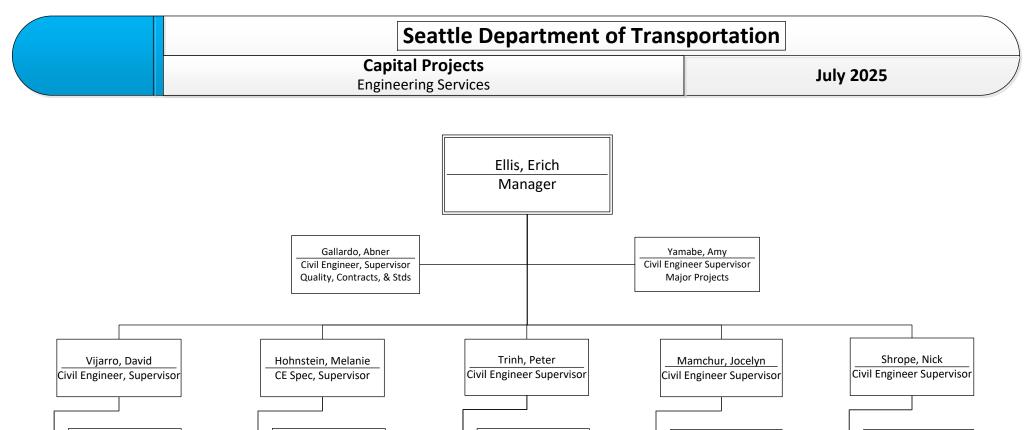

# Seattle Department of Transportation Capital Projects July 2025 Project Management Services July 2025

Construction Inspector

| Seattle Department of Transportation |           |
|--------------------------------------|-----------|
| Capital Projects                     | July 2025 |
| Structural Engineering Services      | July 2025 |