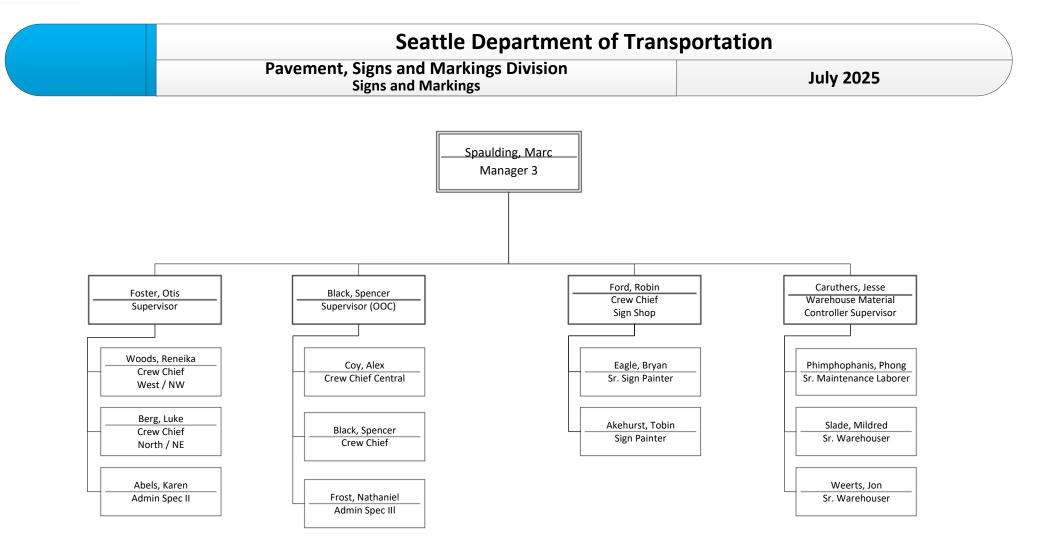

## Capital ProjectsJuly 2025Real Property & Environmental ServicesJuly 2025

| Seattle Department of Transportation                       |           |
|------------------------------------------------------------|-----------|
| Pavement, Signs and Markings Division<br>Paving Operations | July 2025 |