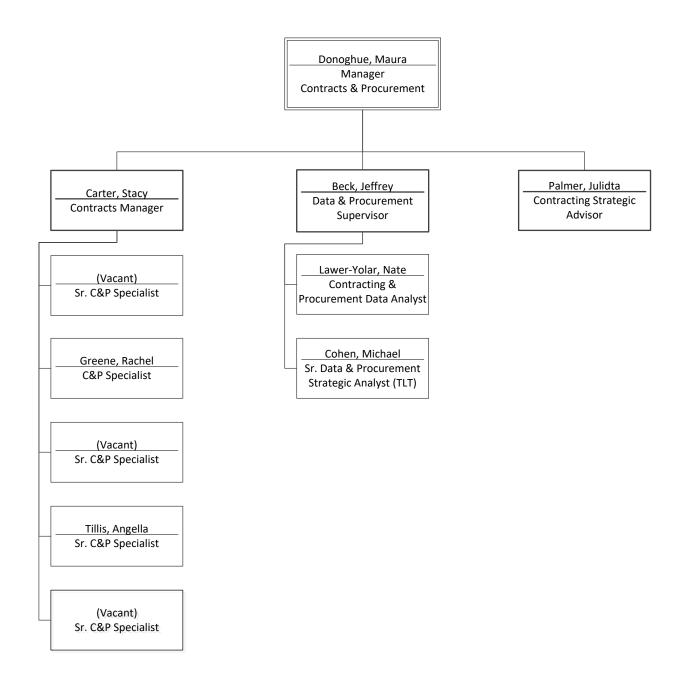

## ROW Maintenance & Urban Forestry Division July 2025

Contracts & Procurements

| Seattle Department of Transportation   |           |
|----------------------------------------|-----------|
| Finance & Administration<br>Facilities | July 2025 |