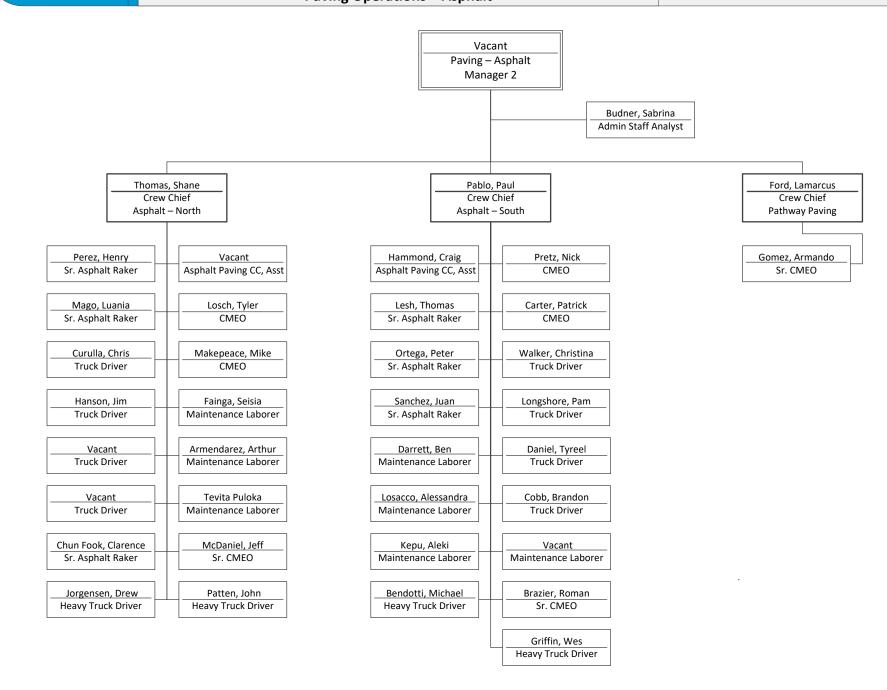

#### Pavement, Signs and Markings Division Paving Operations – Asphalt

Workinger, Eric Heavy Truck Driver

Searles, Tony Heavy Truck Driver