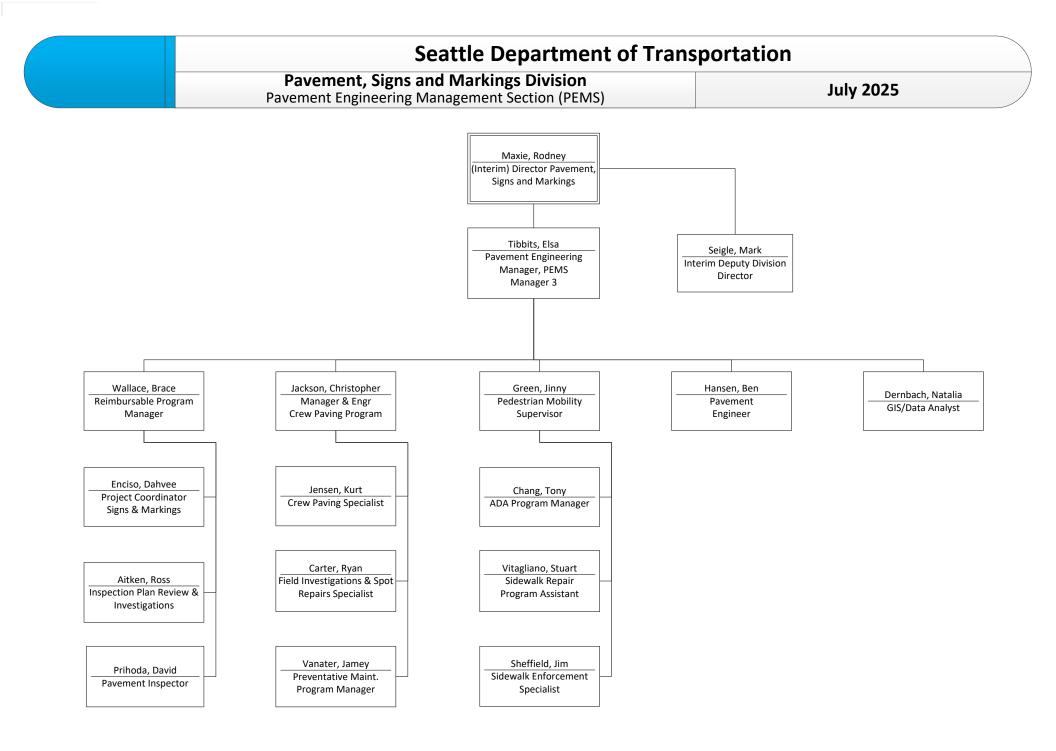

## Capital ProjectsJuly 2025Real Property & Environmental ServicesJuly 2025

| Seattle Department of Transportation                       |           |
|------------------------------------------------------------|-----------|
| Pavement, Signs and Markings Division<br>Paving Operations | July 2025 |