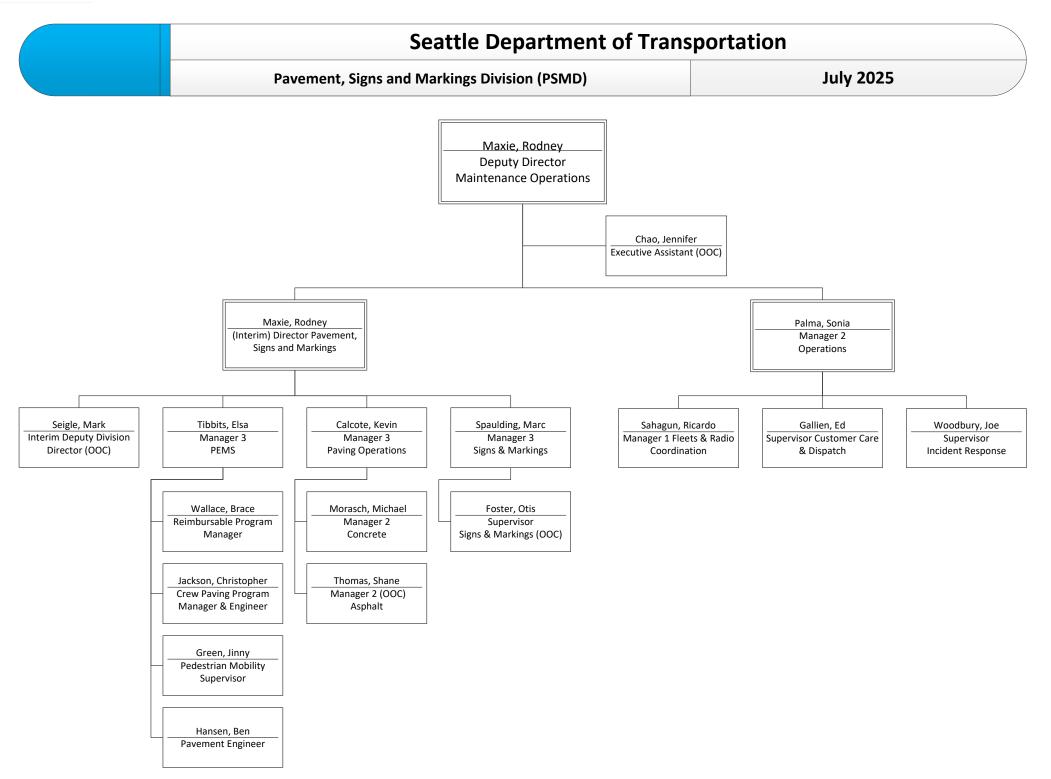

## Capital ProjectsJuly 2025Real Property & Environmental ServicesJuly 2025

| Seattle Department of Transportation                       |           |
|------------------------------------------------------------|-----------|
| Pavement, Signs and Markings Division<br>Paving Operations | July 2025 |

#### Pavement, Signs and Markings Division Paving Operations – Asphalt

Workinger, Eric Heavy Truck Driver

Searles, Tony Heavy Truck Driver