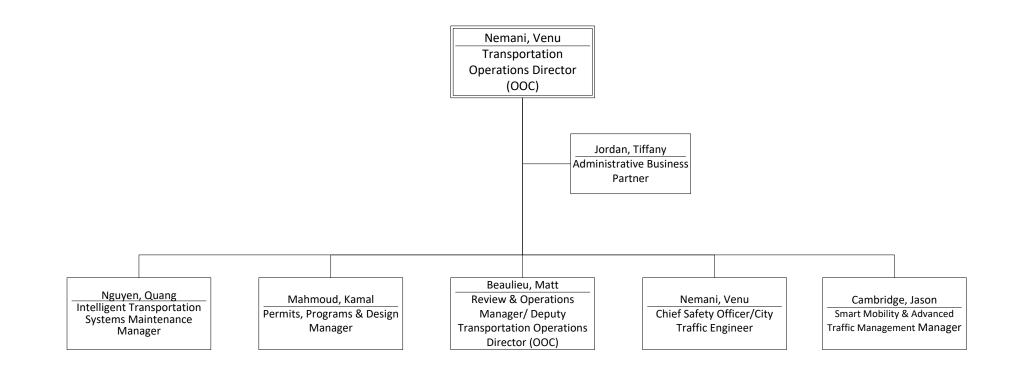

### Transportation Operations DivisionsJuly 2025Programs, Permits, Design & ComplaintsJuly 2025