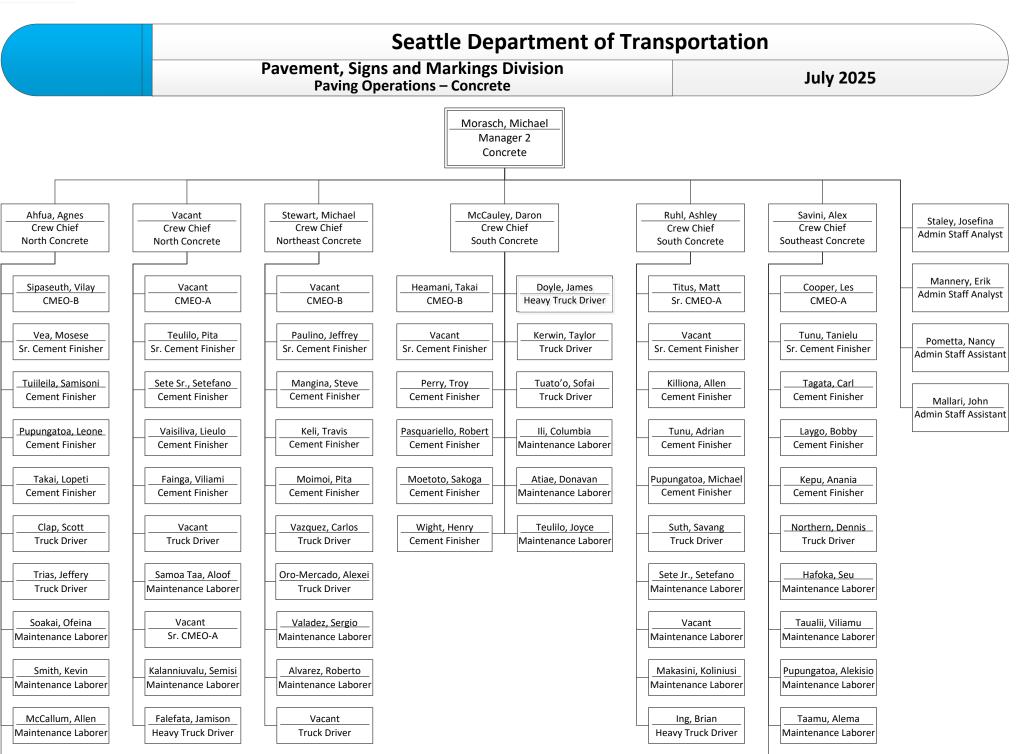

## Capital ProjectsJuly 2025Real Property & Environmental ServicesJuly 2025

| Seattle Department of Transportation                       |           |
|------------------------------------------------------------|-----------|
| Pavement, Signs and Markings Division<br>Paving Operations | July 2025 |