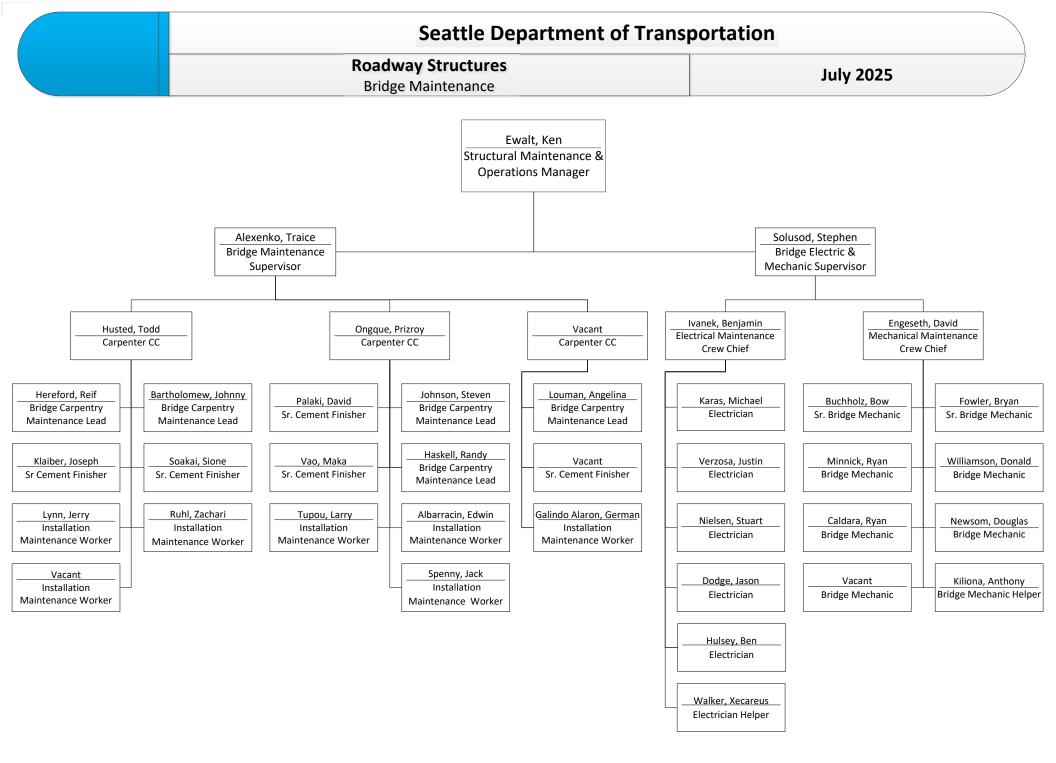

## Seattle Department of Transportation Street Use, UCT, and Bridges (SUB) July 2025