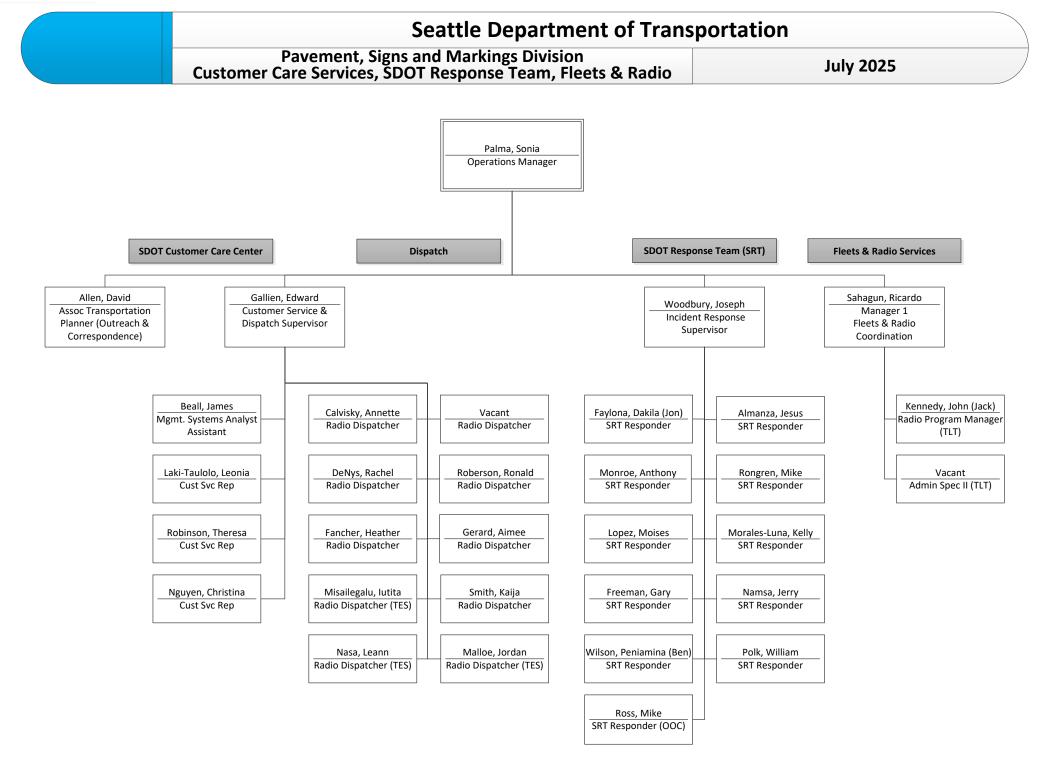

## Capital ProjectsJuly 2025Real Property & Environmental ServicesJuly 2025

| Seattle Department of Transportation                       |           |
|------------------------------------------------------------|-----------|
| Pavement, Signs and Markings Division<br>Paving Operations | July 2025 |