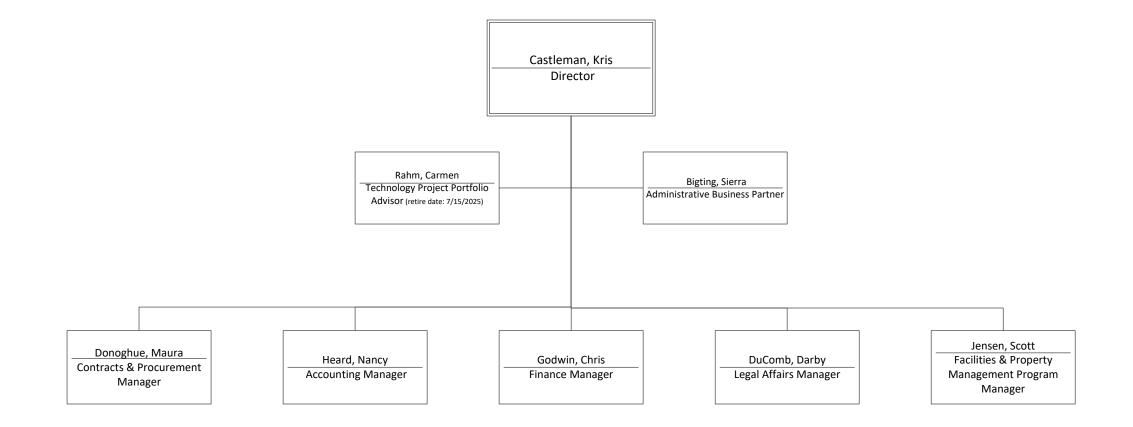

## ROW Maintenance & Urban Forestry Division July 2025

Contracts & Procurements

| Seattle Department of Transportation   |           |
|----------------------------------------|-----------|
| Finance & Administration<br>Facilities | July 2025 |