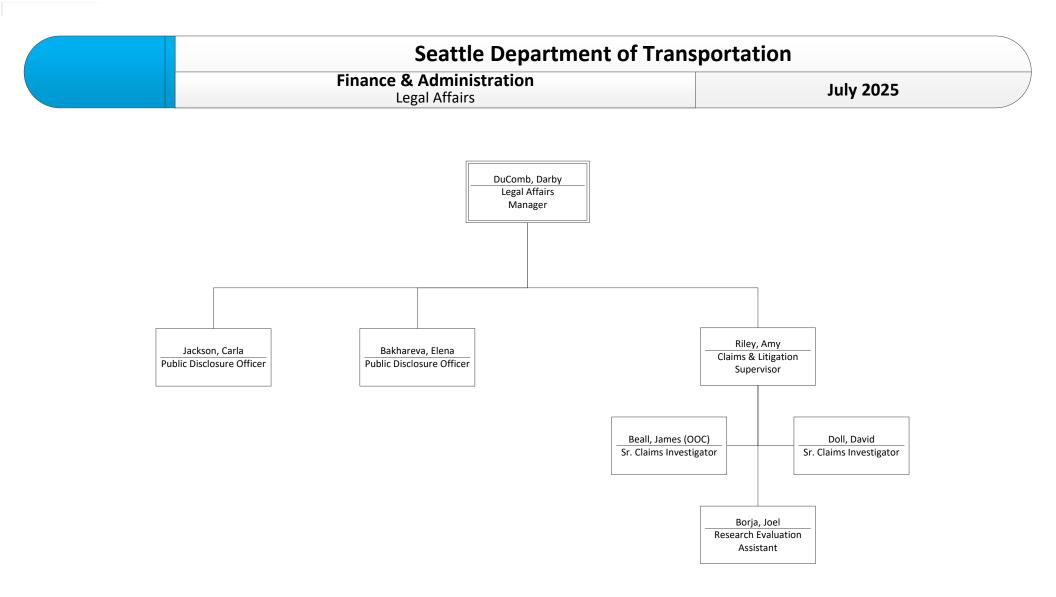

## ROW Maintenance & Urban Forestry Division July 2025

Contracts & Procurements

| Seattle Department of Transportation   |           |
|----------------------------------------|-----------|
| Finance & Administration<br>Facilities | July 2025 |