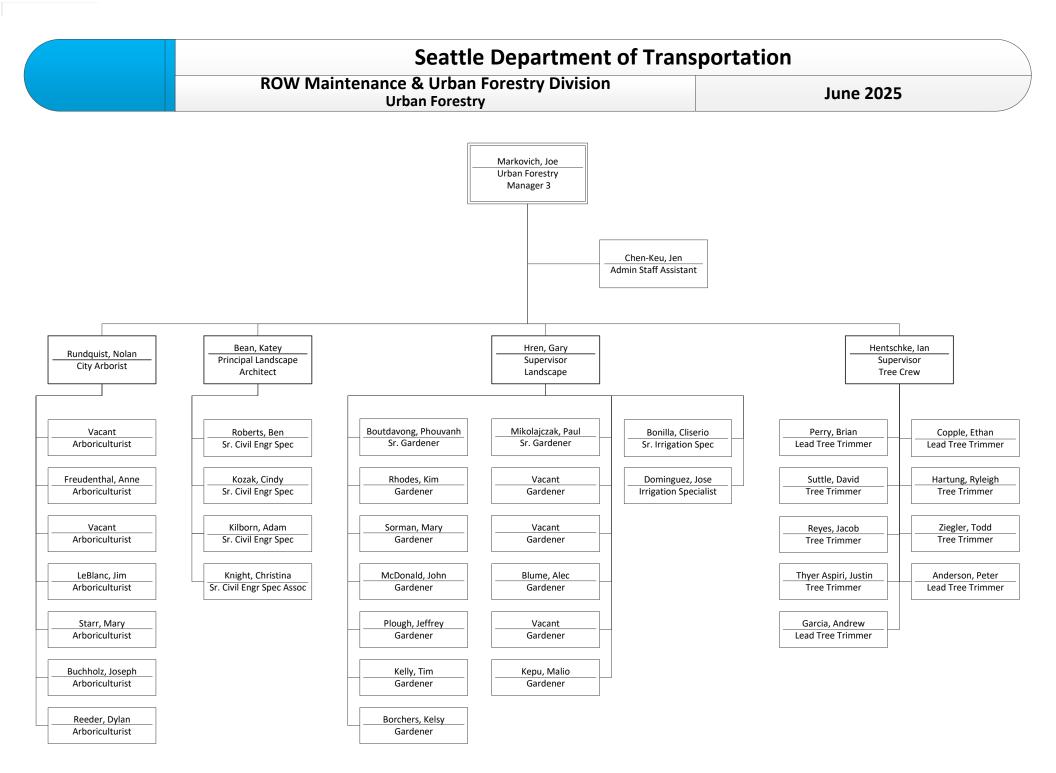

## ROW Maintenance & Urban Forestry Division July 2025

Contracts & Procurements

| Seattle Department of Transportation   |           |
|----------------------------------------|-----------|
| Finance & Administration<br>Facilities | July 2025 |