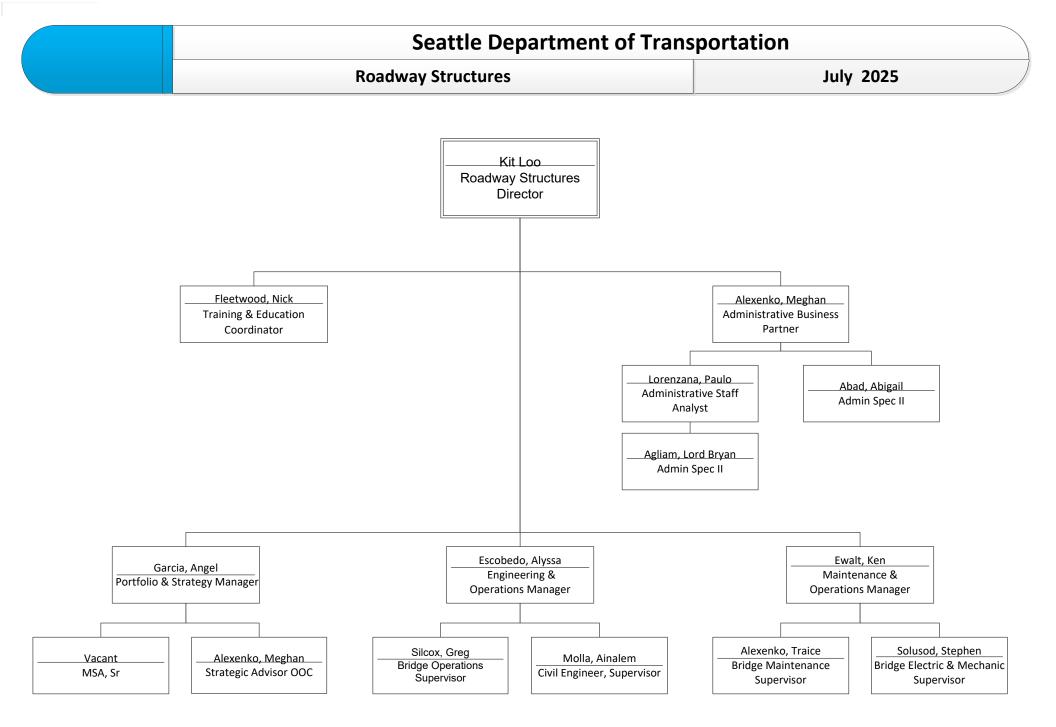

## Seattle Department of Transportation Street Use, UCT, and Bridges (SUB) July 2025