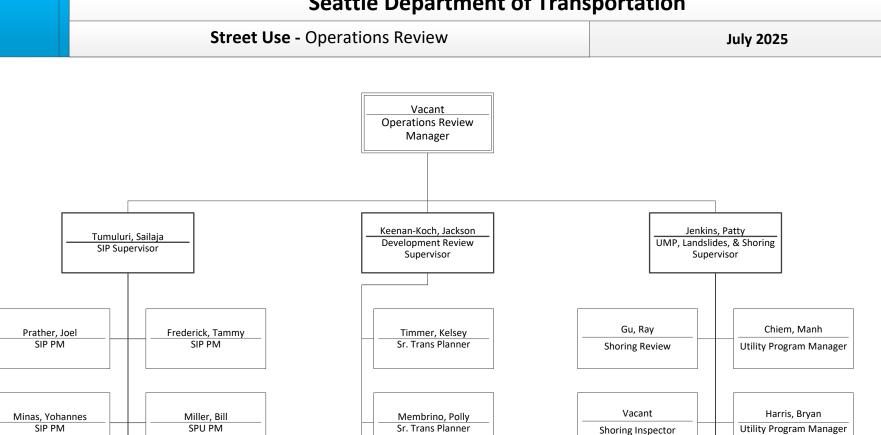

# Seattle Department of Transportation Interagency Program July 2025

Street Use

Public Space Management

Street Use Operations Inspections

July 2025

Vacant

Trans Planner Assoc

| Utility Program Manager                      |   | Utility Program Manager                  |
|----------------------------------------------|---|------------------------------------------|
|                                              | F |                                          |
| Shanmugan, Harini<br>Utility Program Manager | _ | McNeal, Wayne<br>Utility Program Manager |

Marvin, Jason

Utility Program Manager

Morrison, Blake

Hou, Steve

Landslide Mitigation

Nair, Rohini

Permit Specialist