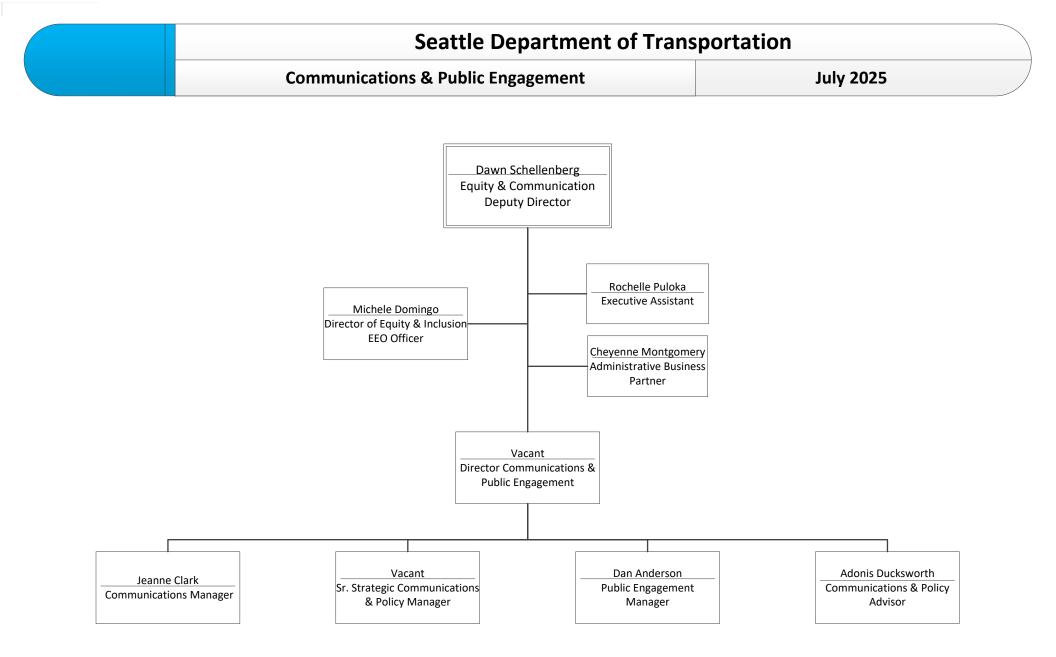

Policy & Planning (OOC)











### Pavement, Signs and Markings Division ROW Maintenance & Urban Forestry Division July 2025



## Seattle Department of Transportation Street Use, UCT, and Bridges (SUB) July 2025



#### **Communications & Public Engagement**

















# Seattle Department of Transportation Capital Projects July 2025 Project Management Services July 2025





Construction Inspector





| Seattle Department of Transportation |           |
|--------------------------------------|-----------|
| Capital Projects                     | July 2025 |
| Structural Engineering Services      | July 2025 |



## Capital ProjectsJuly 2025Real Property & Environmental ServicesJuly 2025









| Seattle Department of Transportation                       |           |
|-----------------------------------