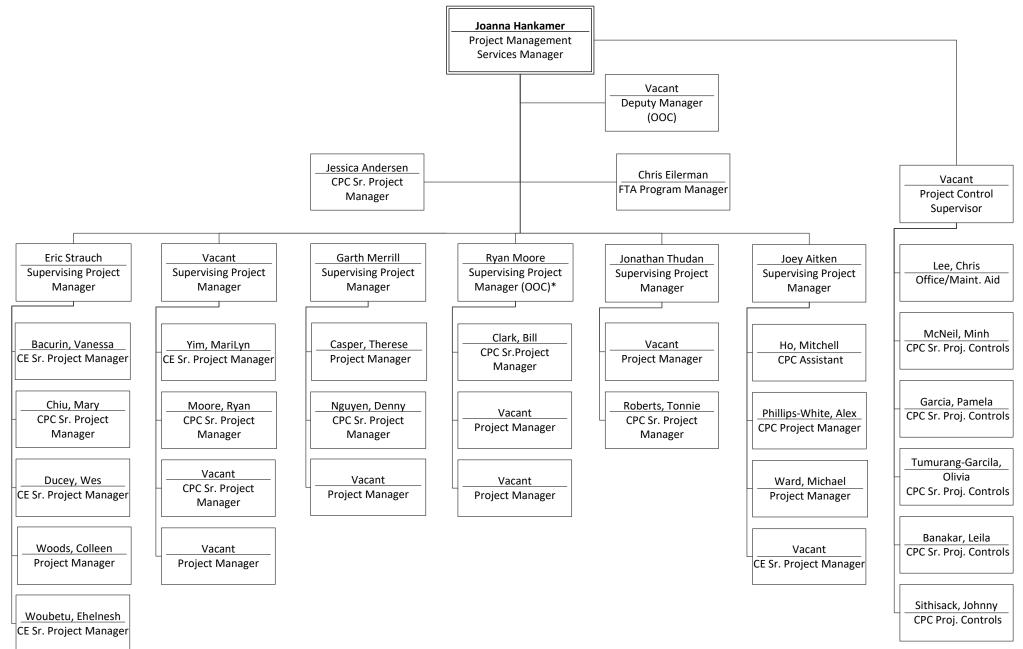

# Seattle Department of Transportation Capital Projects July 2025 Project Management Services July 2025

Construction Inspector

| Seattle Department of Transportation |           |
|--------------------------------------|-----------|
| Capital Projects                     | July 2025 |
| Structural Engineering Services      | July 2025 |