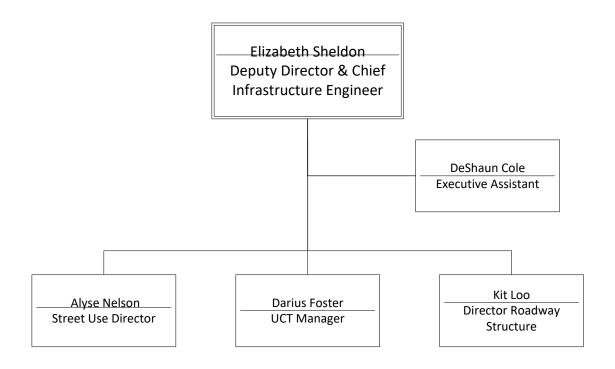

## Seattle Department of Transportation Street Use, UCT, and Bridges (SUB) July 2025