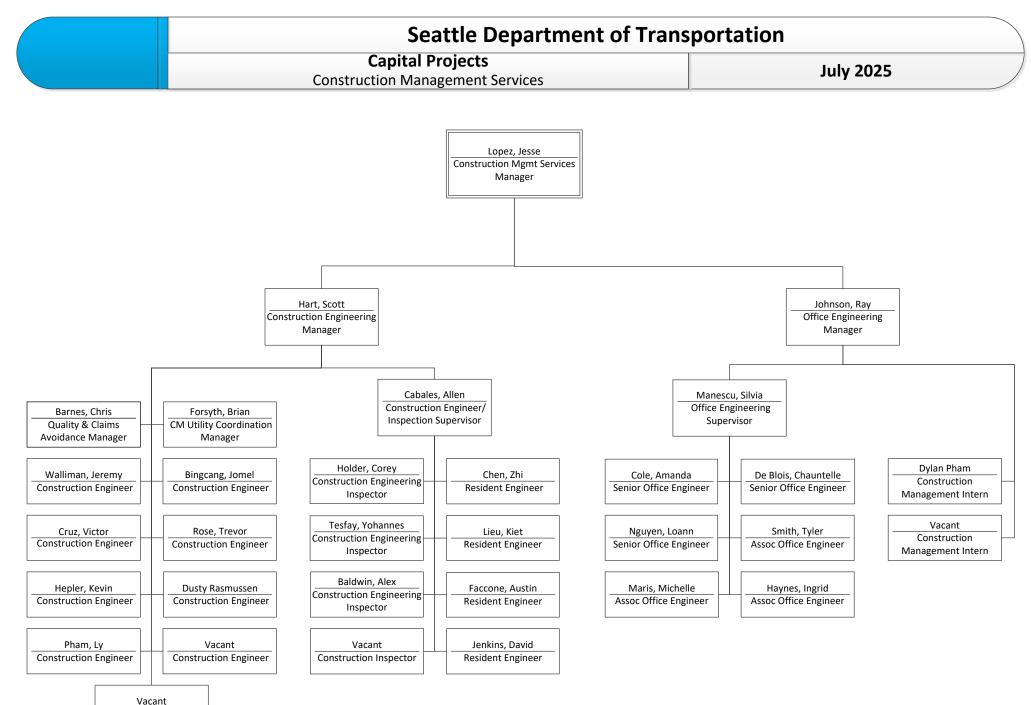

# Seattle Department of Transportation Capital Projects July 2025 Project Management Services July 2025

Construction Inspector

| Seattle Department of Transportation |           |
|--------------------------------------|-----------|
| Capital Projects                     | July 2025 |
| Structural Engineering Services      | July 2025 |