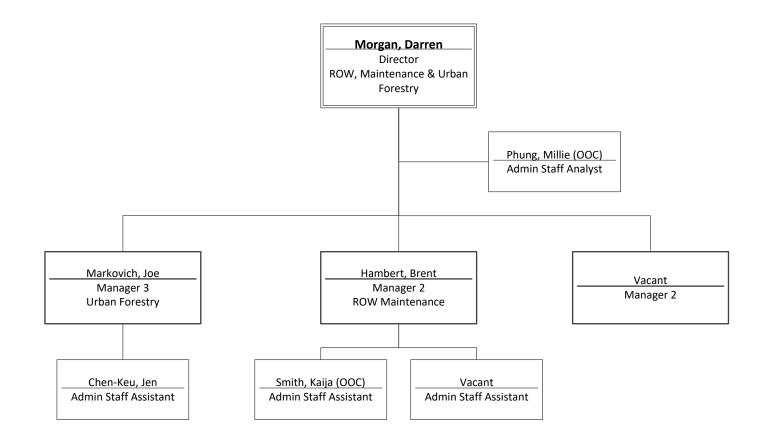

### Pavement, Signs and Markings Division ROW Maintenance & Urban Forestry Division July 2025

## ROW Maintenance & Urban Forestry Division July 2025

Contracts & Procurements

| Seattle Department of Transportation   |           |
|----------------------------------------|-----------|
| Finance & Administration<br>Facilities | July 2025 |