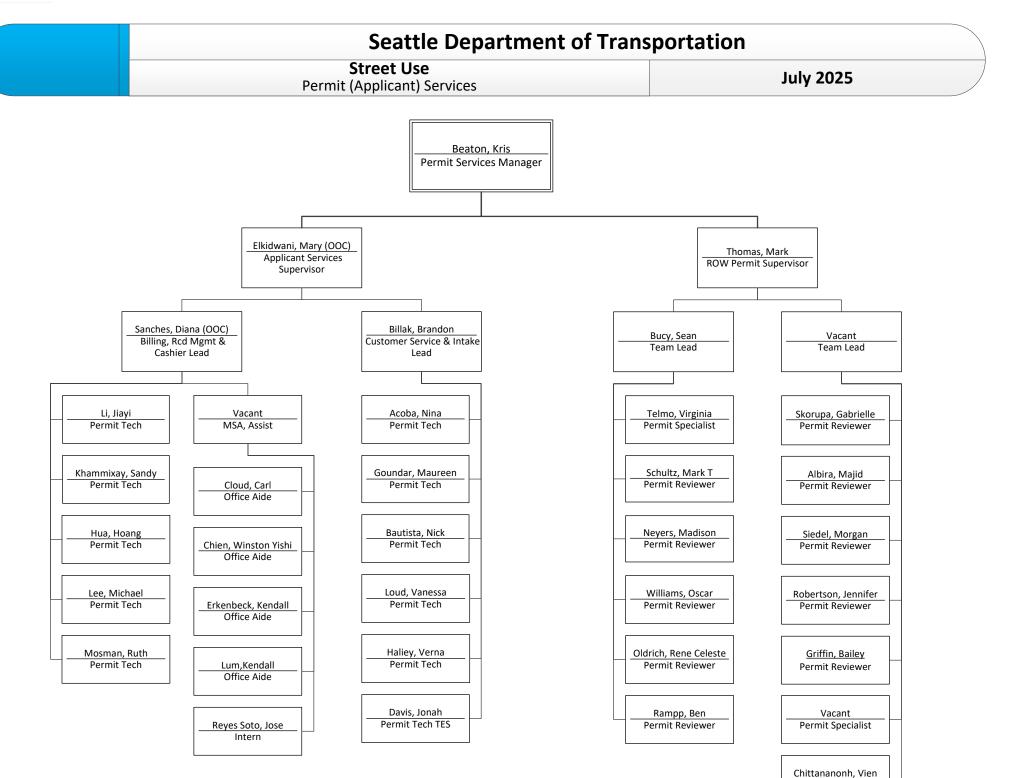

# Seattle Department of Transportation Interagency Program July 2025

Street Use

Public Space Management

Street Use Operations Inspections

July 2025

Vacant

Trans Planner Assoc

| Utility Program Manager                      |   | Utility Program Manager                  |
|----------------------------------------------|---|------------------------------------------|
|                                              | F |                                          |
| Shanmugan, Harini<br>Utility Program Manager | _ | McNeal, Wayne<br>Utility Program Manager |