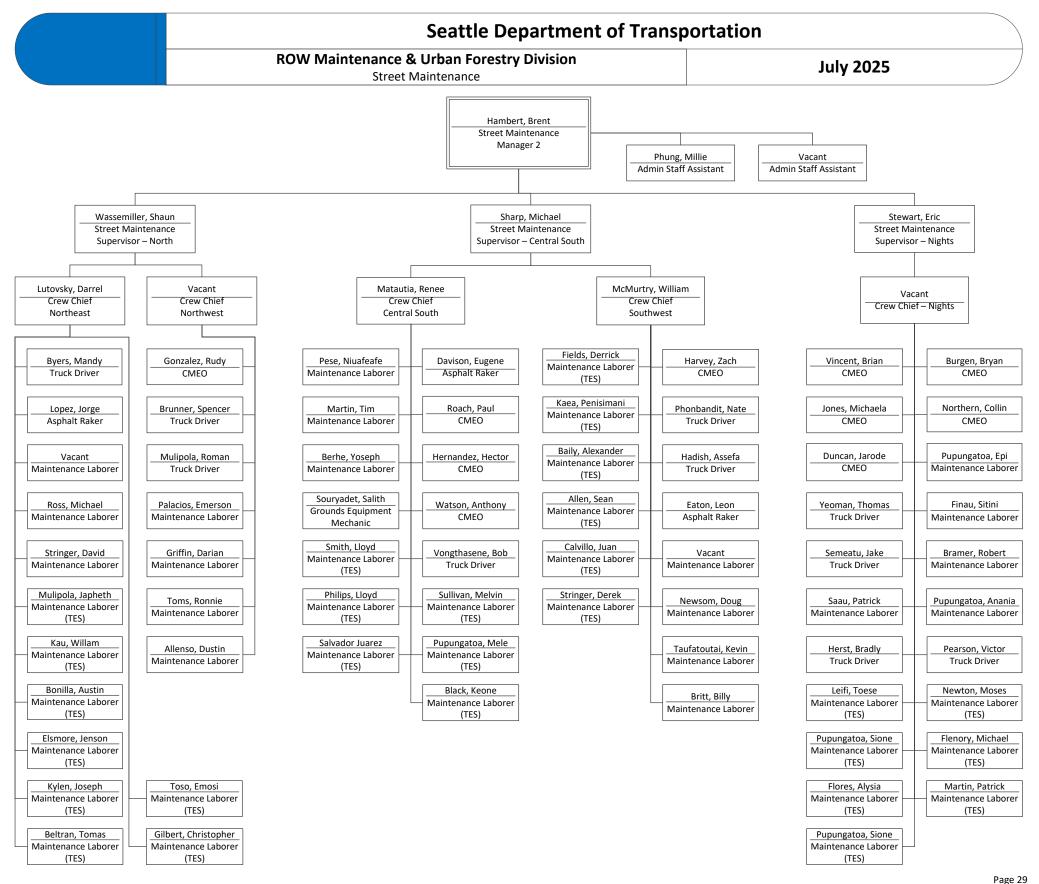

### Pavement, Signs and Markings Division ROW Maintenance & Urban Forestry Division July 2025