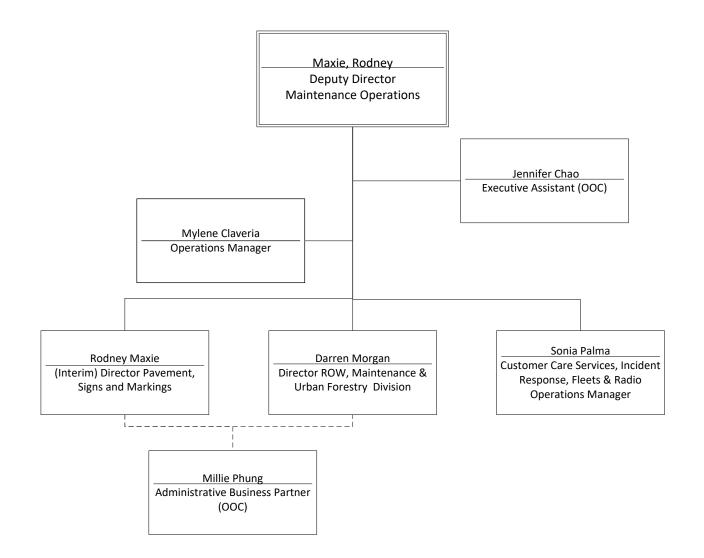

### Pavement, Signs and Markings Division ROW Maintenance & Urban Forestry Division July 2025