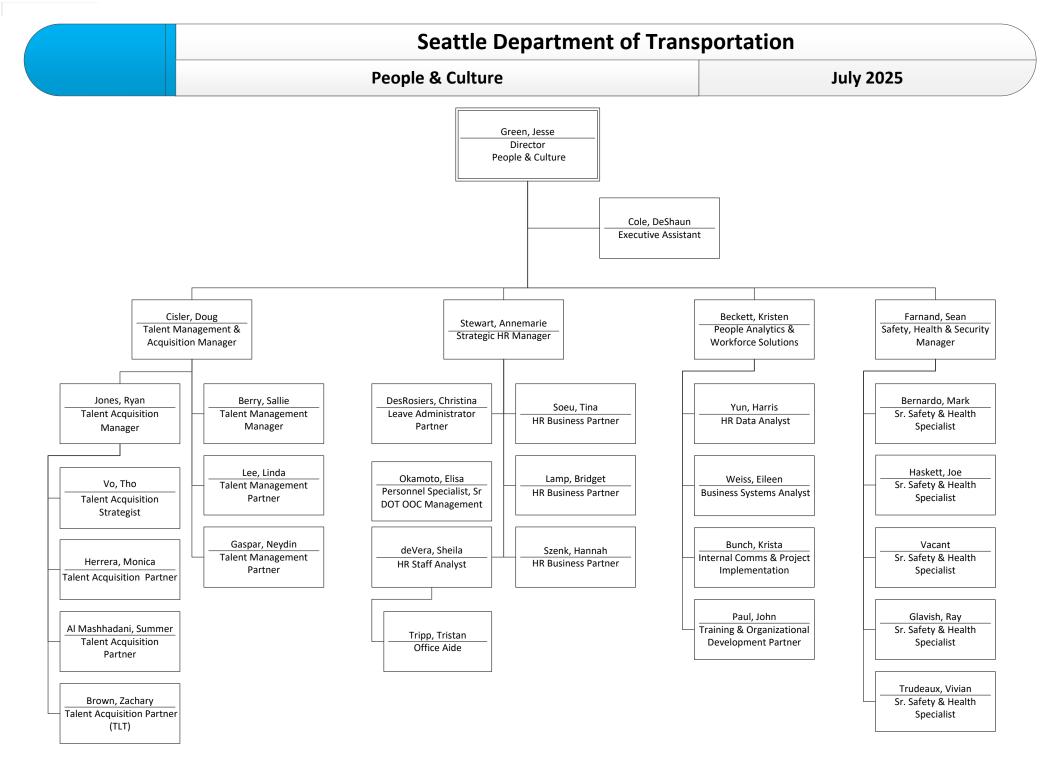

Policy & Planning (OOC)











### Pavement, Signs and Markings Division ROW Maintenance & Urban Forestry Division July 2025



## Seattle Department of Transportation Street Use, UCT, and Bridges (SUB) July 2025



#### **Communications & Public Engagement**

















# Seattle Department of Transportation Capital Projects July 2025 Project Management Services July 2025





Construction Inspector





| Seattle Department of Transportation |           |
|--------------------------------------|-----------|
| Capital Projects                     | July 2025 |
| Structural Engineering Services      | July 2025 |



## Capital ProjectsJuly 2025Real Property & Environmental ServicesJuly 2025









| Seattle Department of Transportation                       |           |
|------------------------------------------------------------|-----------|
| Pavement, Signs and Markings Division<br>Paving Operations | July 2025 |









#### Pavement, Signs and Markings Division Paving Operations – Asphalt







Workinger, Eric Heavy Truck Driver

Sea