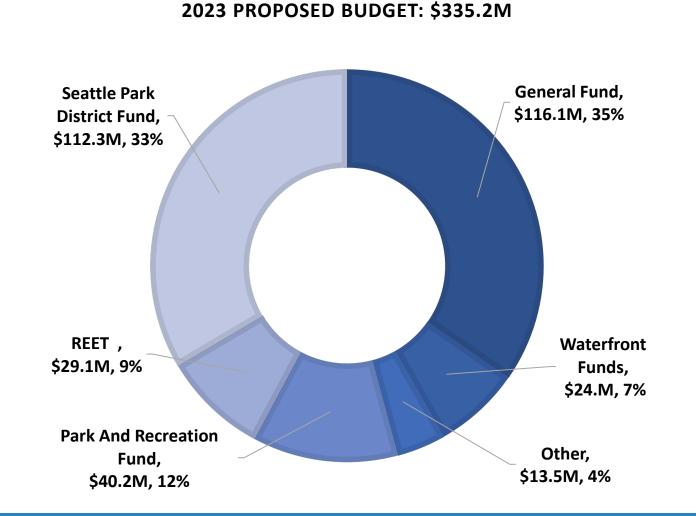

## Seattle Park District 2023 Budget Adoption Seattle Park District Governing Board

November 29, 2022

Seattle Parks and Recreation



#### SPR 2023 PROPOSED BUDGET SUMMARY



#### SUMMARY OF 2023 PARK DISTRICT FINANCIAL PLAN: OPERATING

|                        | Line of Business                                 | Detailed Line of Business                    | 2023          | 2024 Proposed | 2025          | 2026          | 2027          | 2028          |
|------------------------|--------------------------------------------------|----------------------------------------------|---------------|---------------|---------------|---------------|---------------|---------------|
|                        |                                                  |                                              | Adopted       | 2024 Proposed | Proposed      | Proposed      | Proposed      | Proposed      |
| Revenues               | Property Taxes