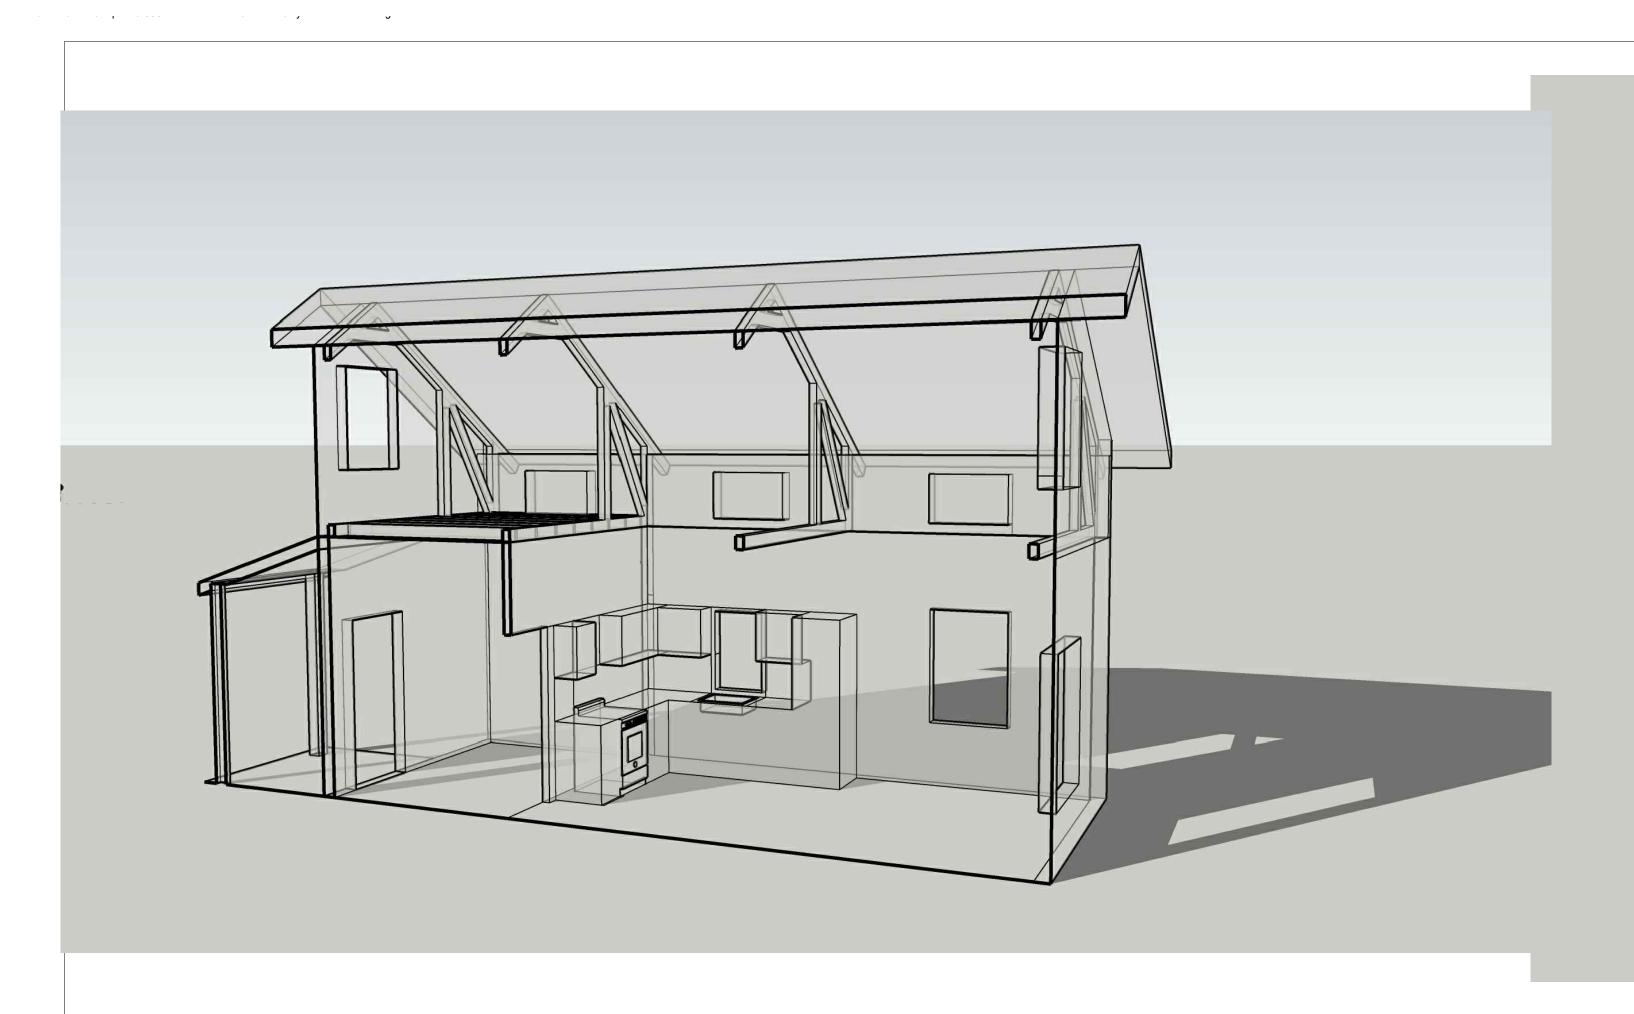

THOMAS A SCHILB, ARCHITECT (206)849-2682, taschilb@mac.com

PROJECT DESCRIPTION

SINGLE STORY, DETACHED ACCESSORY DWELLING UNIT 16'x28'

NARRATIVE

DESIGNED AROUND USING PRE-ENGINEERED SIP PANELS FOR ALL EXTERIOR WALLS AND ROOF FRAMING. ROOF IS SUPPORTED WITH 4 PREMANUFACTURED TRUSSES TO ALLEVIATE THE NEED FOR A LARGE RIDGE BEAM AND TO ALLOW FOR THE SIP PANELS TO SPAN AND CREATE A VAULTED CEILING.

OPENINGS IN THE MAIN LIVING AND BEDROOM AREAS ARE SIZED TO ALLOW FOR FLEXIBILITY IN ENTRY DOOR/PATIO DOOR PLACEMENT OR WINDOW TO ALLOW FOR

SPECIFIC SPECIFIC SITE REQUIREMENTS

SLOPED ROOF ALLOWS FOR PLACEMENT OF SOLAR PANELS DEPENDING ON SITE ORIENTATION