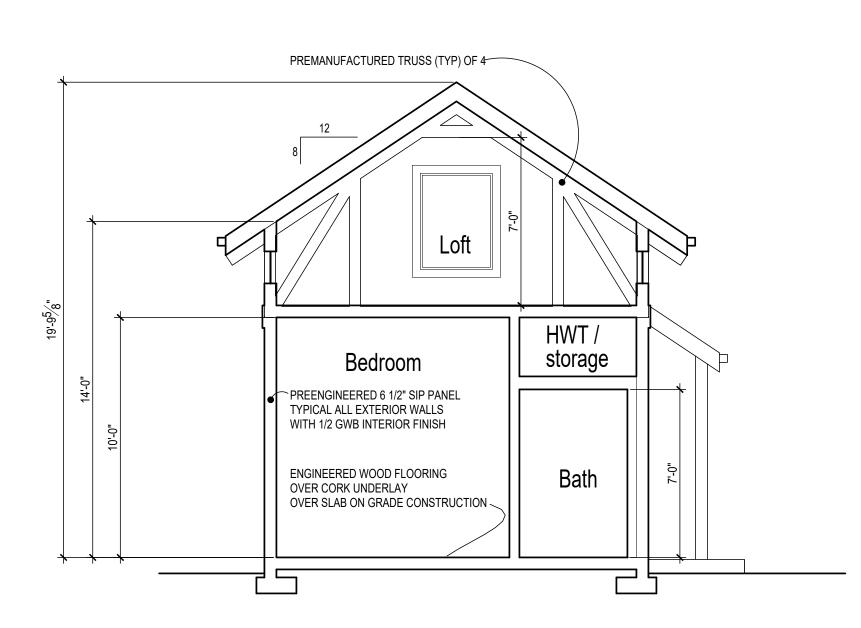

THOMAS A SCHILB, ARCHITECT (206)849-2682, taschilb@mac.com

PROJECT DESCRIPTION

SINGLE STORY, DETACHED ACCESSORY DWELLING UNIT 16'x28'

NARRATIVE

DESIGNED AROUND USING PRE-ENGINEERED SIP PANELS FOR ALL EXTERIOR WALLS AND ROOF FRAMING. ROOF IS SUPPORTED WITH 4 PREMANUFACTURED TRUSSES TO ALLEVIATE THE NEED FOR A LARGE RIDGE BEAM AND TO ALLOW FOR THE SIP PANELS TO SPAN AND CREATE A VAULTED CEILING.

**BUILDING ELEVATION** 

Scale: 1/4" = 1'-0"

FIRST FLOOR PLAN

Scale: 1/4" = 1'-0"

**BUILDING SECTION** 

Scale: 1/4" = 1'-0"

Date: Job#

DETACHED ACCESSORY DWELLING XXXX- SEATTLE, WASHINGTON