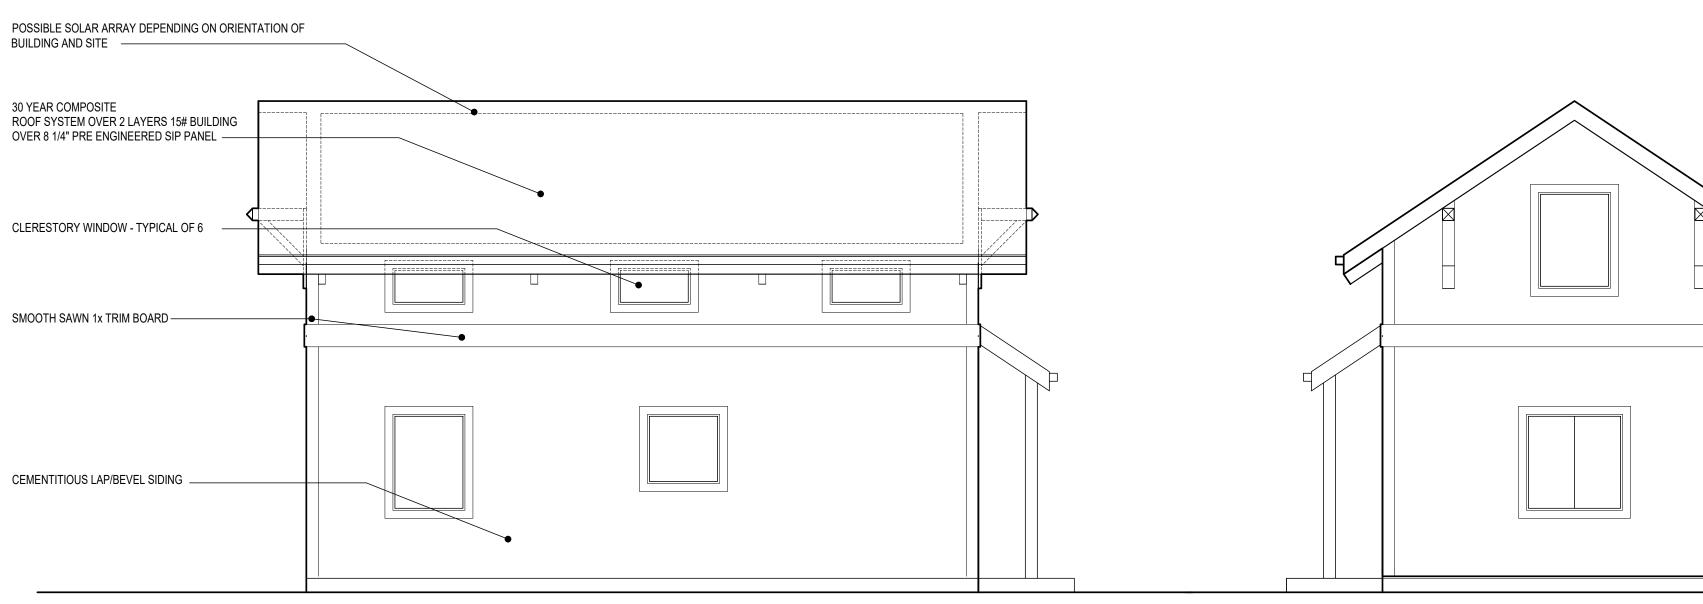

THOMAS A SCHILB, ARCHITECT (206)849-2682, taschilb@mac.com

PROJECT DESCRIPTION

SINGLE STORY, DETACHED ACCESSORY DWELLING UNIT 16'x28'

NARRATIVE

DESIGNED AROUND USING PRE-ENGINEERED SIP PANELS FOR ALL EXTERIOR WALLS AND ROOF FRAMING. ROOF IS SUPPORTED WITH 4 PREMANUFACTURED TRUSSES TO ALLEVIATE THE NEED FOR A LARGE RIDGE BEAM AND TO ALLOW FOR THE SIP PANELS TO SPAN AND CREATE A VAULTED CEILING.

OPENINGS IN THE MAIN LIVING AND BEDROOM AREAS ARE SIZED TO ALLOW FOR FLEXIBILITY IN ENTRY DOOR/PATIO DOOR PLACEMENT OR WINDOW TO ALLOW FOR

SPECIFIC SPECIFIC SITE REQUIREMENTS

SLOPED ROOF ALLOWS FOR PLACEMENT OF SOLAR PANELS DEPENDING ON SITE ORIENTATION

PRICE OF PLAN AND HOURLY RATES PLAN IS AVAILABLE FOR \$750; HOURLY RATES ARE \$120/HR

**BUILDING ELEVATION** 

Scale: 1/4" = 1'-0"

**BUILDING ELEVATION** Scale: 1/4" = 1'-0"

**BUILDING ELEVATION** 

Scale: 1/4" = 1'-0"

**BUILDING ELEVATION** 

Scale: 1/4" = 1'-0"

FIRST FLOOR PLAN

Scale: 1/4" = 1'-0"

**BUILDING SECTION** 

Scale: 1/4" = 1'-0"

Date: Job#

DETACHED ACCESSORY DWELLING XXXX- SEATTLE, WASHINGTON