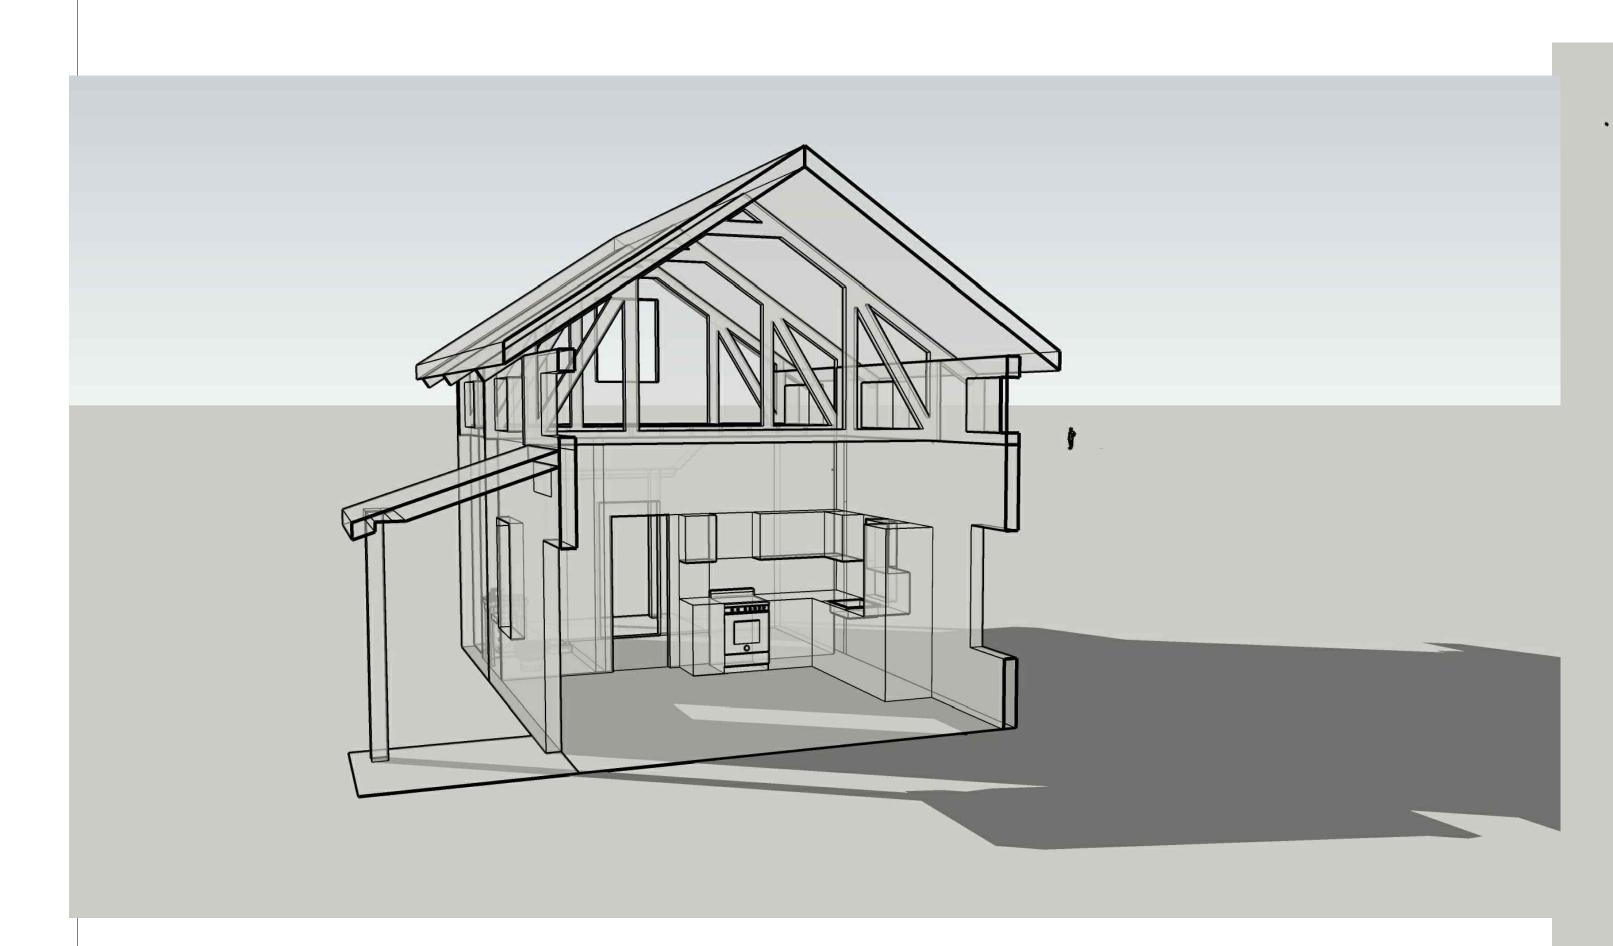

THOMAS A SCHILB, ARCHITECT (206)849-2682, taschilb@mac.com

PROJECT DESCRIPTION

SINGLE STORY, DETACHED ACCESSORY DWELLING UNIT 16'x28'

NARRATIVE

DESIGNED AROUND USING PRE-ENGINEERED SIP PANELS FOR ALL EXTERIOR WALLS AND ROOF FRAMING. ROOF IS SUPPORTED WITH 4 PREMANUFACTURED TRUSSES TO ALLEVIATE THE NEED FOR A LARGE RIDGE BEAM AND TO ALLOW FOR THE SIP PANELS TO SPAN AND CREATE A VAULTED CEILING.

OPENINGS IN THE MAIN LIVING AND BEDROOM AREAS ARE SIZED TO ALLOW FOR FLEXIBILITY IN ENTRY DOOR/PATIO DOOR PLACEMENT OR WINDOW TO ALLOW FOR

SPECIFIC SPECIFIC SITE REQUIREMENTS

SLOPED ROOF ALLOWS FOR PLACEMENT OF SOLAR PANELS DEPENDING ON SITE ORIENTATION