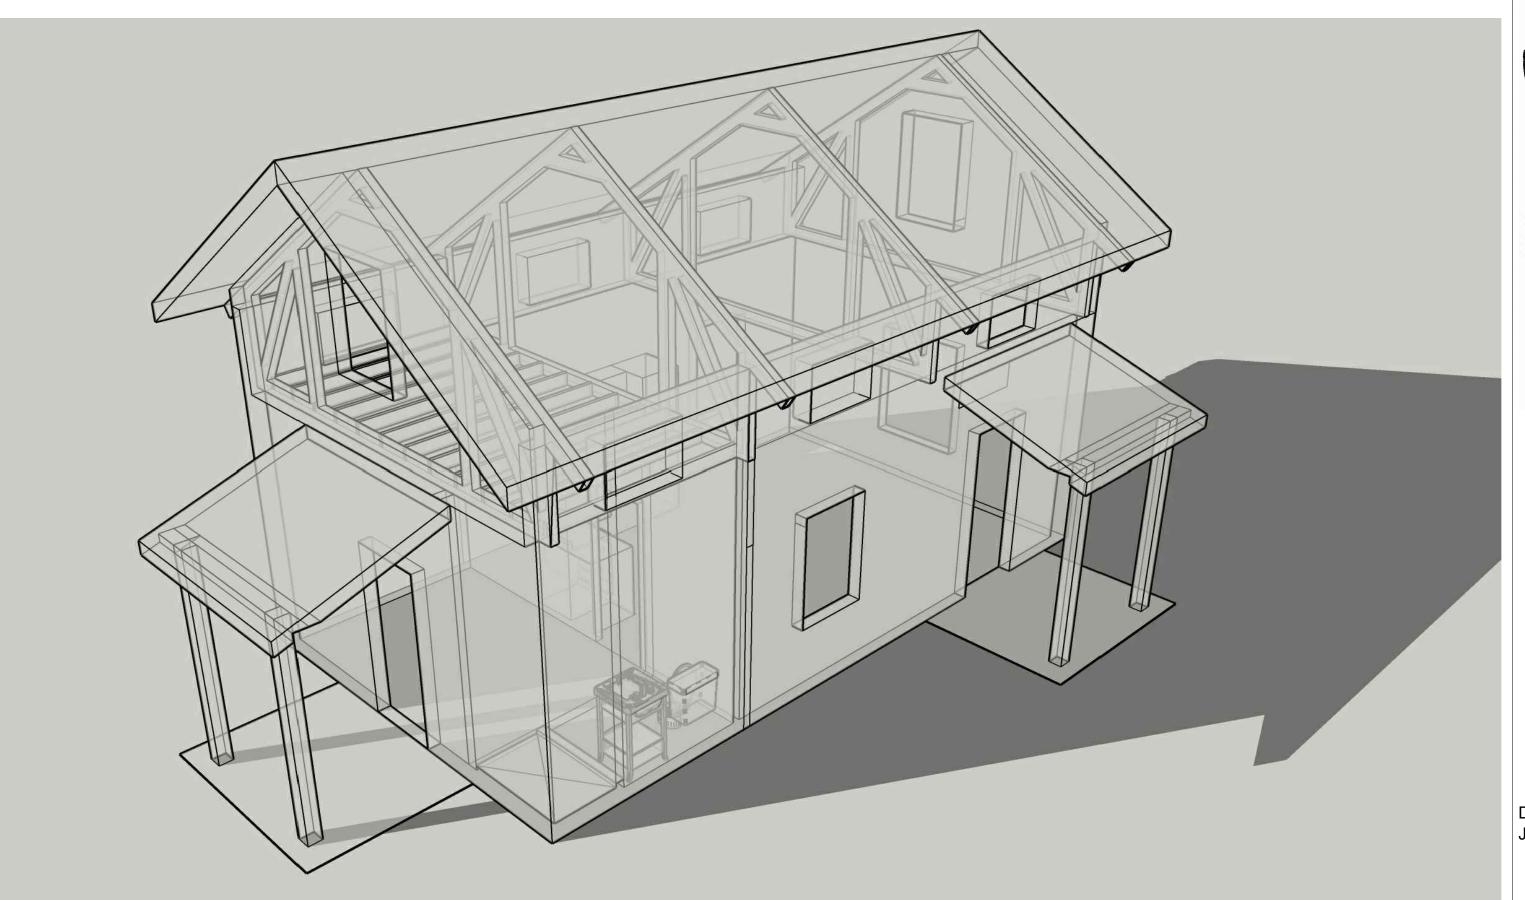

THOMAS A SCHILB, ARCHITECT (206)849-2682, taschilb@mac.com

PROJECT DESCRIPTION

SINGLE STORY, DETACHED ACCESSORY DWELLING UNIT 16'x28'

NARRATIVE

DESIGNED AROUND USING PRE-ENGINEERED SIP PANELS FOR ALL EXTERIOR WALLS AND ROOF FRAMING. ROOF IS SUPPORTED WITH 4 PREMANUFACTURED TRUSSES TO ALLEVIATE THE NEED FOR A LARGE RIDGE BEAM AND TO ALLOW FOR THE SIP PANELS TO SPAN AND CREATE A VAULTED CEILING.

OPENINGS IN THE MAIN LIVING AND BEDROOM AREAS ARE SIZED TO ALLOW FOR FLEXIBILITY IN ENTRY DOOR/PATIO DOOR PLACEMENT OR WINDOW TO ALLOW FOR

SPECIFIC SPECIFIC SITE REQUIREMENTS

SLOPED ROOF ALLOWS FOR PLACEMENT OF SOLAR PANELS DEPENDING ON SITE ORIENTATION