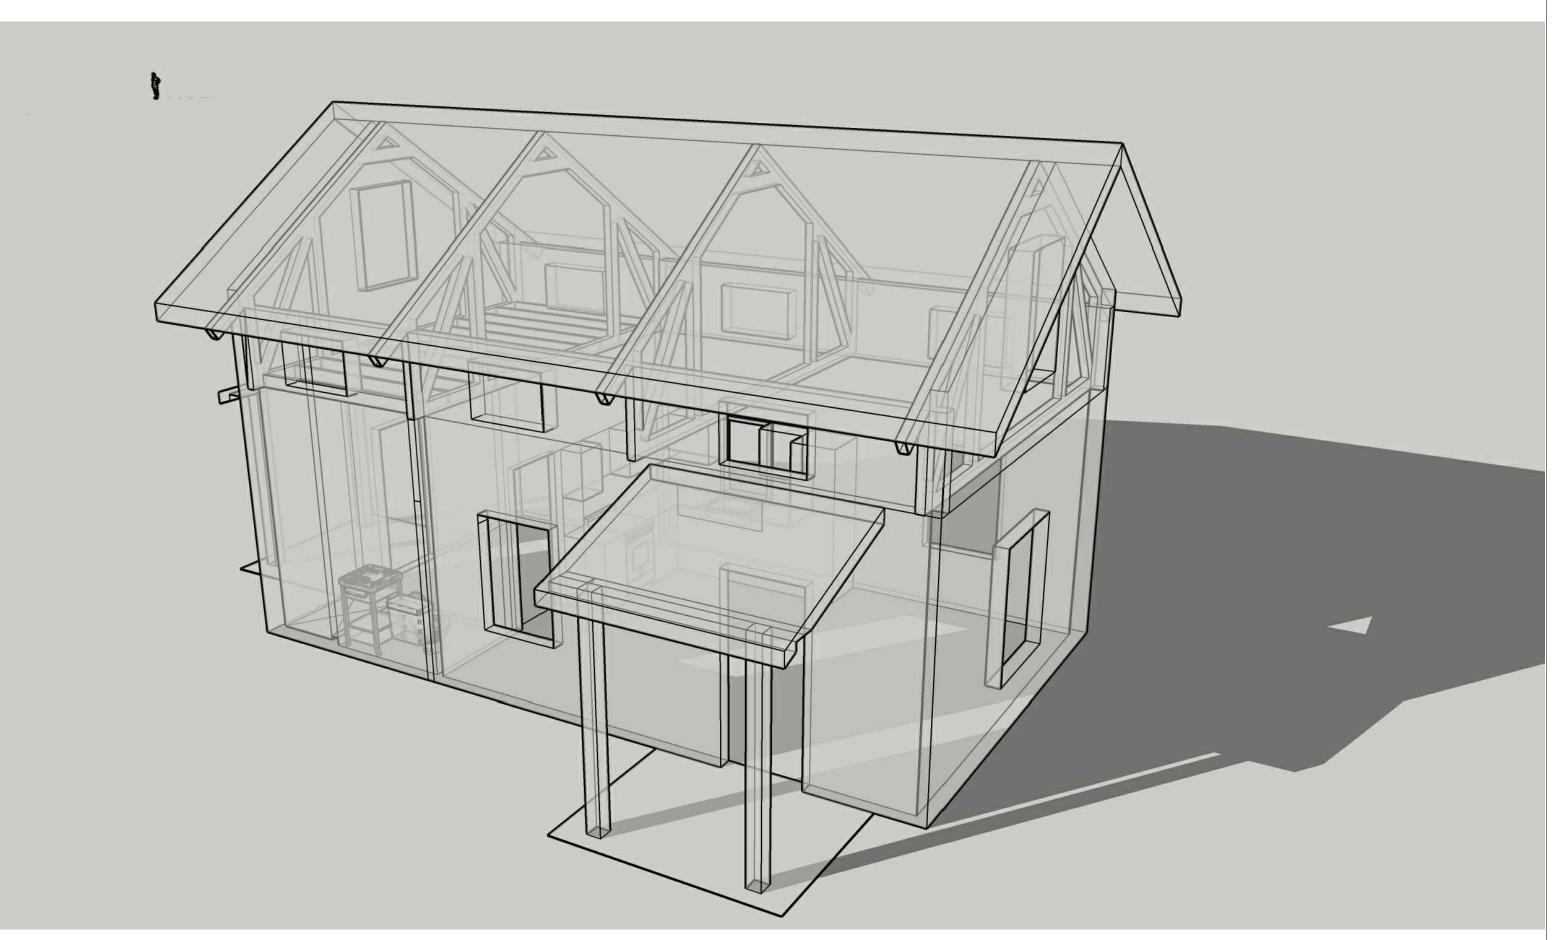

THOMAS A SCHILB, ARCHITECT (206)849-2682, taschilb@mac.com

PROJECT DESCRIPTION

SINGLE STORY, DETACHED ACCESSORY DWELLING UNIT 16'x28'

NARRATIVE

DESIGNED AROUND USING PRE-ENGINEERED SIP PANELS FOR ALL EXTERIOR WALLS AND ROOF FRAMING. ROOF IS SUPPORTED WITH 4 PREMANUFACTURED TRUSSES TO ALLEVIATE THE NEED FOR A LARGE RIDGE BEAM AND TO ALLOW FOR THE SIP PANELS TO SPAN AND CREATE A VAULTED CEILING.

OPENINGS IN THE MAIN LIVING AND BEDROOM AREAS ARE SIZED TO ALLOW FOR FLEXIBILITY IN ENTRY DOOR/PATIO DOOR PLACEMENT OR WINDOW TO ALLOW FOR

SPECIFIC SPECIFIC SITE REQUIREMENTS

SLOPED ROOF ALLOWS FOR PLACEMENT OF SOLAR PANELS DEPENDING ON SITE ORIENTATION

PLANS **ELEVATIONS** SECTION

EXTERIOR PERSPECTIVE VIEWS