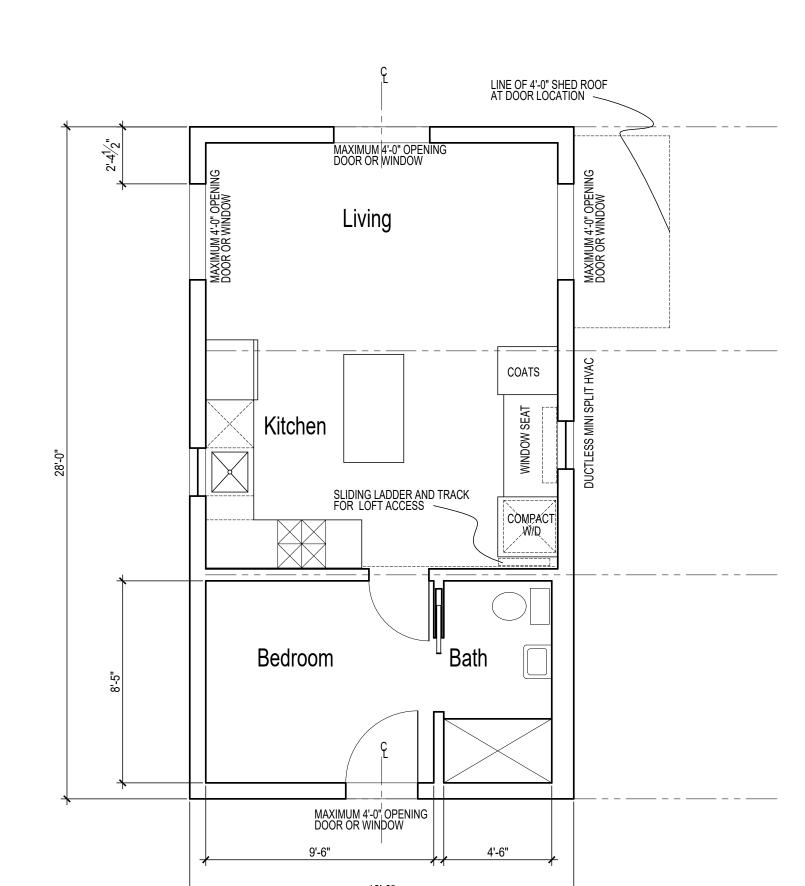

THOMAS A SCHILB, ARCHITECT (206)849-2682, taschilb@mac.com

PROJECT DESCRIPTION

SINGLE STORY, DETACHED ACCESSORY DWELLING UNIT 16'x28'

NARRATIVE

DESIGNED AROUND USING PRE-ENGINEERED SIP PANELS FOR ALL EXTERIOR WALLS AND ROOF FRAMING. ROOF IS SUPPORTED WITH 4 PREMANUFACTURED TRUSSES TO ALLEVIATE THE NEED FOR A LARGE RIDGE BEAM AND TO ALLOW FOR THE SIP PANELS TO SPAN AND CREATE A VAULTED CEILING.

**BUILDING ELEVATION** 

Scale: 1/4" = 1'-0"

FIRST FLOOR PLAN

Scale: 1/4" = 1'-0"

**BUILDING SECTION** 

Scale: 1/4" = 1'-0"

Date: Job#

DETACHED ACCESSORY DWELLING XXXX- SEATTLE, WASHINGTON