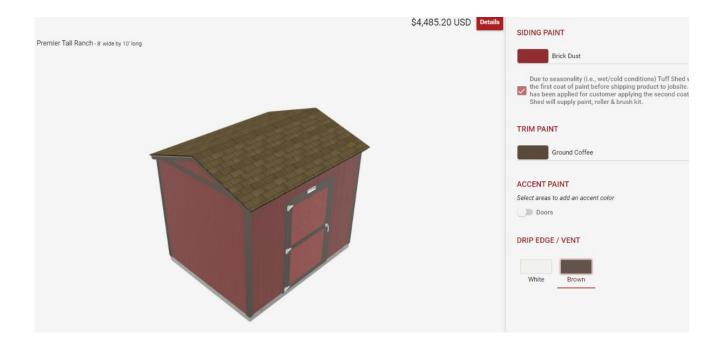

Proposed design and colors of shed. Other colors are available. The shed will be placed so that the door will be facing west on the shed. Paint and trim colors can be viewed at the following link <a href="https://www.tuffshed.com/products/#/configurator/Premier%20Tall%20Ranch">https://www.tuffshed.com/products/#/configurator/Premier%20Tall%20Ranch</a>. We will be selecting a premier ranch 8'x10' with a 7' height plus peak.