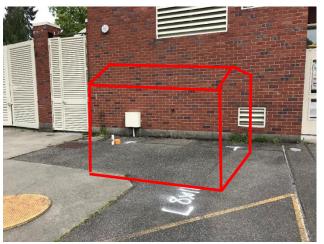

## COA submitted 6/22

Proposed project: To add an 8'x10' Tuffshed with a 7' roofline to the asphalt play area of William Cullen Bryant Elementary located at 3311 NE  $60^{th}$  St, Seattle, WA 98115. The shed will be placed 2' from the building to allow access behind for building maintenance. Aerial view of proposed location on the site.