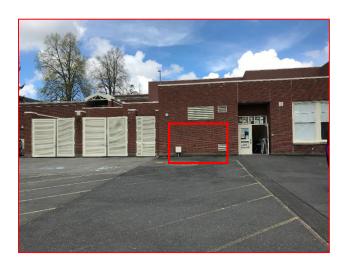

## COA submitted 6/22

Proposed project: To add an 8'x10' Tuffshed with a 7' roofline to the asphalt play area of William Cullen Bryant Elementary located at 3311 NE  $60^{th}$  St, Seattle, WA 98115. The shed will be placed 2' from the building to allow access behind for building maintenance. Aerial view of proposed location on the site.