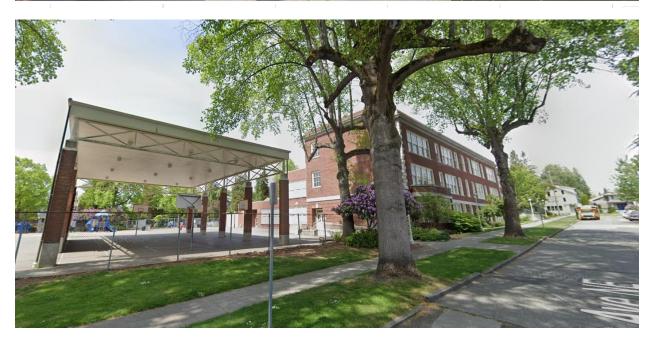

## COA submitted 6/22

Proposed project: To add an 8'x10' Tuffshed with a 7' roofline to the asphalt play area of William Cullen Bryant Elementary located at 3311 NE  $60^{th}$  St, Seattle, WA 98115. The shed will be placed 2' from the building to allow access behind for building maintenance. Aerial view of proposed location on the site.