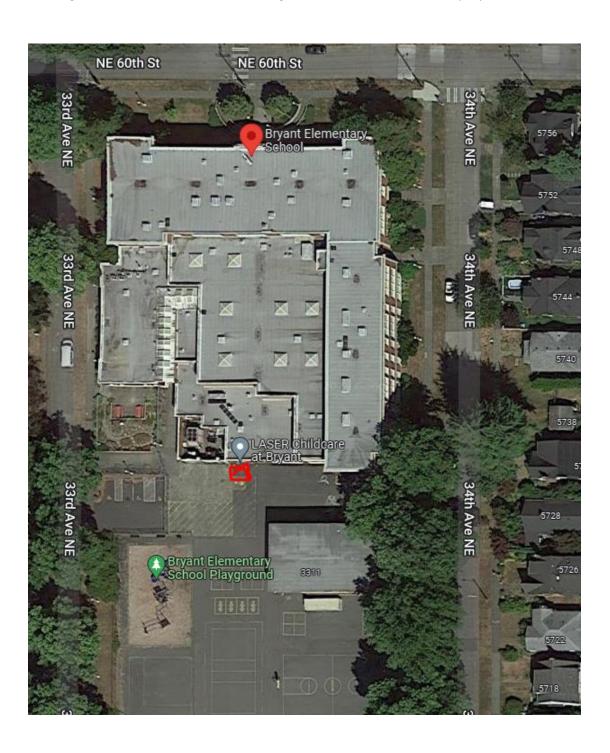

## COA submitted 6/22

Proposed project: To add an 8'x10' Tuffshed with a 7' roofline to the asphalt play area of William Cullen Bryant Elementary located at 3311 NE  $60^{th}$  St, Seattle, WA 98115. The shed will be placed 2' from the building to allow access behind for building maintenance. Aerial view of proposed location on the site.