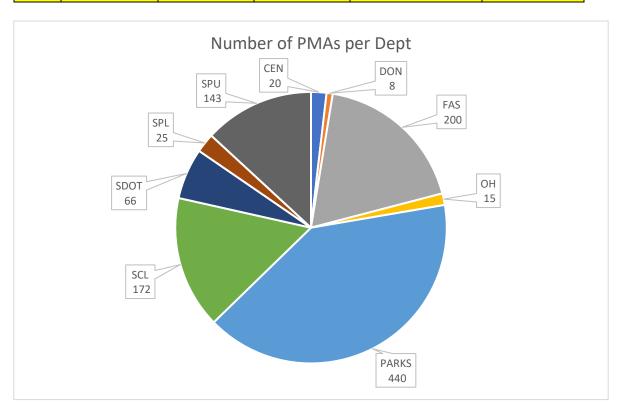

# Number of PMAs by Department in 2022

| Dept  | Number of PMAs | Percent of PMAs | Land Acres | Land SF       | Percent of Land<br>SF |
|-------|----------------|-----------------|------------|---------------|-----------------------|
| CEN   | 20             | 1.84%           | 59.3       | 2,581,142     | 0.05%                 |
| DON   | 8              | 0.73%           | 1.5        | 64,872        | 0.00%                 |
| FAS   | 200            | 18.37%          | 188.1      | 8,193,072     | 0.14%                 |
| ОН    | 15             | 1.38%           | 21.2       | 925,162       | 0.02%                 |
| Parks | 440            | 40.40%          | 6,477.9    | 282,179,264   | 4.92%                 |
| SCL   | 172            | 15.79%          | 20,857.2   | 908,539,970   | 15.85%                |
| SDOT  | 66             | 6.06%           | 108.3      | 4,719,461     | 0.08%                 |
| SPL   | 25             | 2.30%           | 15.3       | 667,434       | 0.01%                 |
| SPU   | 143            | 13.13%          | 103,871.2  | 4,524,631,447 | 78.93%                |
| Total | 1,089          | 100.00%         | 131,600.1  | 5,732,501,824 | 100.00%               |