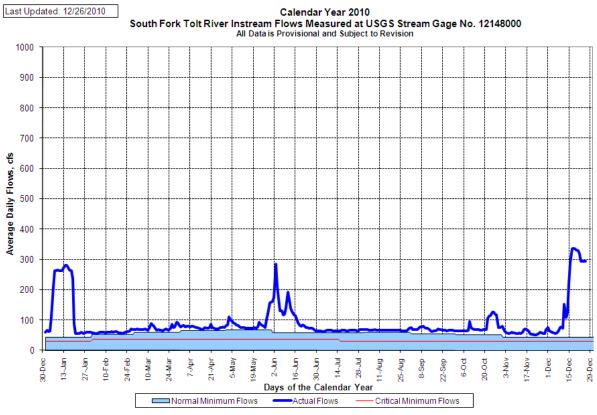

All data is provisional and subject to revision.

## Climate Outlook (From the NOAA Climate Prediction Center in Washington D.C.)

## 30-Day Climate Outlook (Issued 16 December 2010)

The Puget Sound Region climate probability forecast for the month of January 2011 calls for equal chances for above, below and near normal temperature (as averaged over the 1-month period) and a shift towards above normal total monthly precipitation accumulations.

## 90-Day Climate Outlook (Issued 16 December 2010)

The Puget Sound Region climate probability forecast for the 3-month January-February-March 2011 period calls for a shift towards below normal temperature (as averaged over the 3-month period) and a shift towards above normal total 3-month precipitation accumulations.