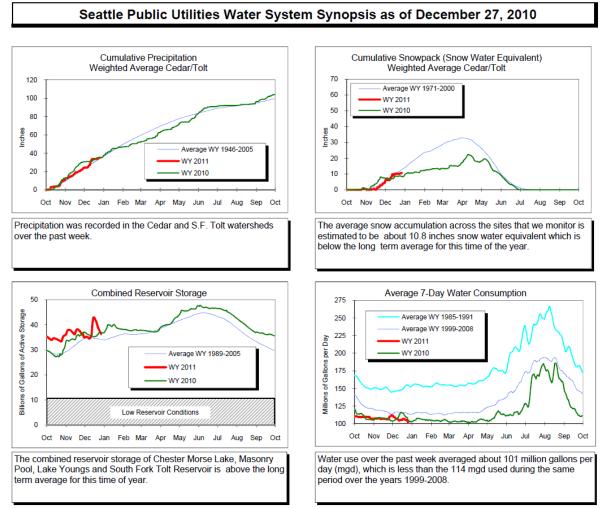

All data is provisional and subject to revision.

## Climate Outlook (From the NOAA Climate Prediction Center in Washington D.C.)

## 30-Day Climate Outlook (Issued 16 December 2010)

The Puget Sound Region climate probability forecast for the month of January 2011 calls for equal chances for above, below and near normal temperature (as averaged over the 1-month period) and a shift towards above normal total monthly precipitation accumulations.

## 90-Day Climate Outlook (Issued 16 December 2010)

The Puget Sound Region climate probability forecast for the 3-month January-February-March 2011 period calls for a shift towards below normal temperature (as averaged over the 3-month period) and a shift towards above normal total 3-month precipitation accumulations.