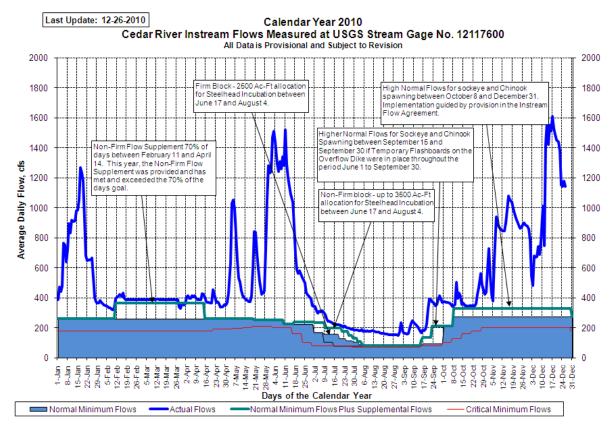

All data is provisional and subject to revision.

## Climate Outlook (From the NOAA Climate Prediction Center in Washington D.C.)

## 30-Day Climate Outlook (Issued 16 December 2010)

The Puget Sound Region climate probability forecast for the month of January 2011 calls for equal chances for above, below and near normal temperature (as averaged over the 1-month period) and a shift towards above normal total monthly precipitation accumulations.

## 90-Day Climate Outlook (Issued 16 December 2010)

The Puget Sound Region climate probability forecast for the 3-month January-February-March 2011 period calls for a shift towards below normal temperature (as averaged over the 3-month period) and a shift towards above normal total 3-month precipitation accumulations.