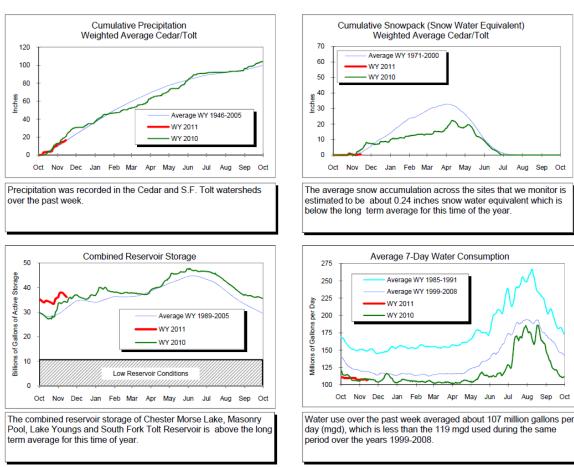

## Seattle Public Utilities Water System Synopsis as of November 15, 2010



All data is provisional and subject to revision.

## Climate Outlook (From the NOAA Climate Prediction Center in Washington D.C.)

## **30-Day Climate Outlook** (Issued 21 October 2010)

The Puget Sound Region climate probability forecast for the month of November 2010 calls for equal chances for above, below and near normal temperature (as averaged over the 1-month period) and a shift towards above normal total monthly precipitation accumulations.

## 90-Day Climate Outlook (Issued 21 October 2010)

The Puget Sound Region climate probability forecast for the 3-month November-December-January 2010 period calls for a shift towards below normal temperature (as averaged over the 3-month period) and a shift towards above normal total 3-month precipitation accumulations.