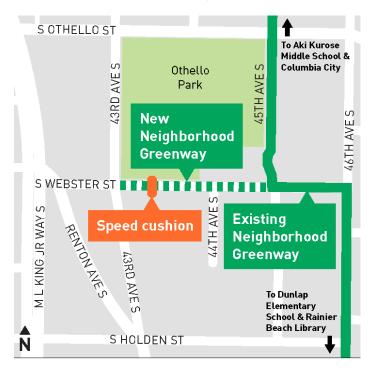

### **Overview**

This section of S Webster St from 43rd Ave S to 45th Ave S has been identified as a key component to the larger neighborhood greenway network.

The Othello Park Neighborhood Greenway will provide a safe connection for students to schools in the neighborhood, and for people who walk and bike to other community destinations.

#### Map of the Othello Park Neighborhood Greenway