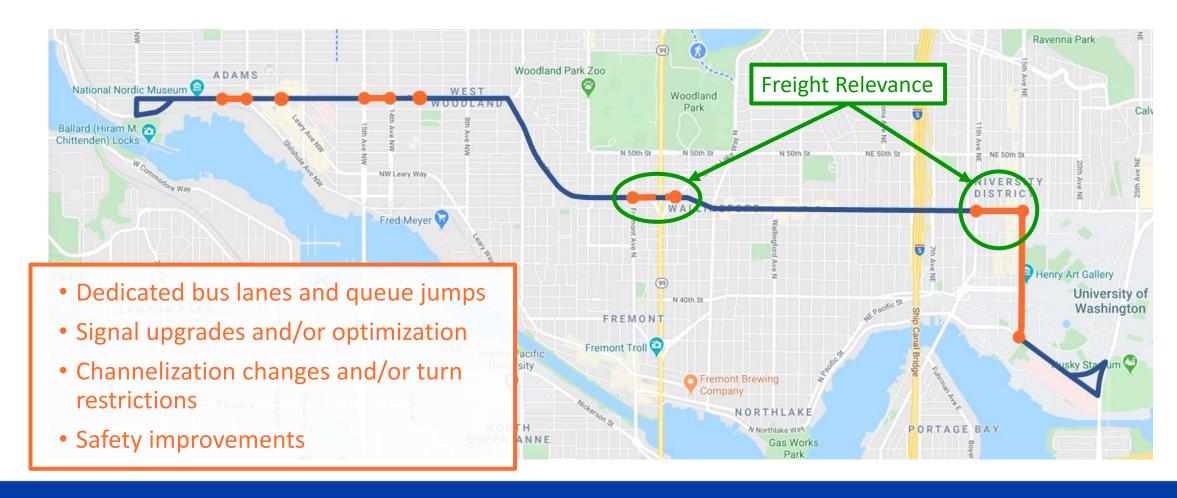

## **Project Area & Limits**

- Route 44 serves Ballard, Wallingford, and the U District
- 10.7-mile east-west trolley route serving over 9,300 daily weekday riders
- Intersects with RapidRide routes D Line, E Line, and J Line (planned)
- Provides connections to LINK stations, UW and U District (2021)

## **Recommended Transit Spot Improvements**