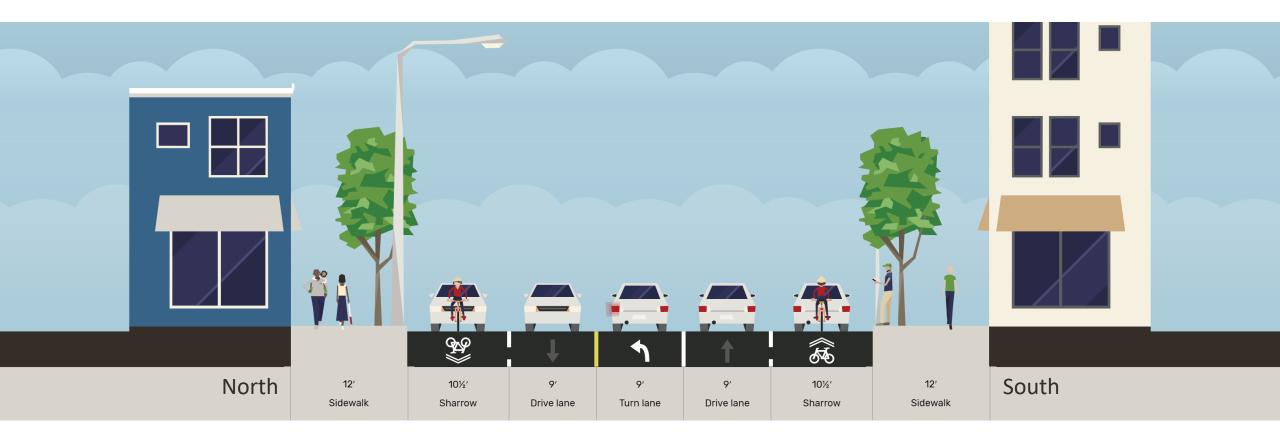

imits**

- Route 44 serves Ballard, Wallingford, and the U District
- 10.7-mile east-west trolley route serving over 9,300 daily weekday riders
- Intersects with RapidRide routes D Line, E Line, and J Line (planned)
- Provides connections to LINK stations, UW and U District (2021)





## **Recommended Transit Spot Improvements**





## N 46th Street at Linden Ave/Phinney Way

Relocate signal and consolidate SR 99 southbound ramps

#### **Before**



#### **After**



# N 46th Street at Green Lake Way/Whitman Ave

Create new eastbound lane (pocket) and dead-end Whitman Avenue

#### **Before**



#### **After**



### NE 45<sup>th</sup> Street

#### Eastbound BAT Lane between 9th Avenue NE and 15th Avenue NE

#### **Before**





#### **After**





# NE 45<sup>th</sup> Street - Existing



# **NE 45<sup>th</sup> Street - Proposed**





## 45th Street NE - Freight Recommendation

- Eastbound freight vehicles use the general-purpose lane and straddle center lane as needed
- Final design will determine feasibility of narrowing center turn lane/striped median to increase width of general-purpose lane

#### **Questions?**

### Elisabeth Wooton, Project Developer Route44@seattle.gov

http://www.seattle.gov/transportation/Route44