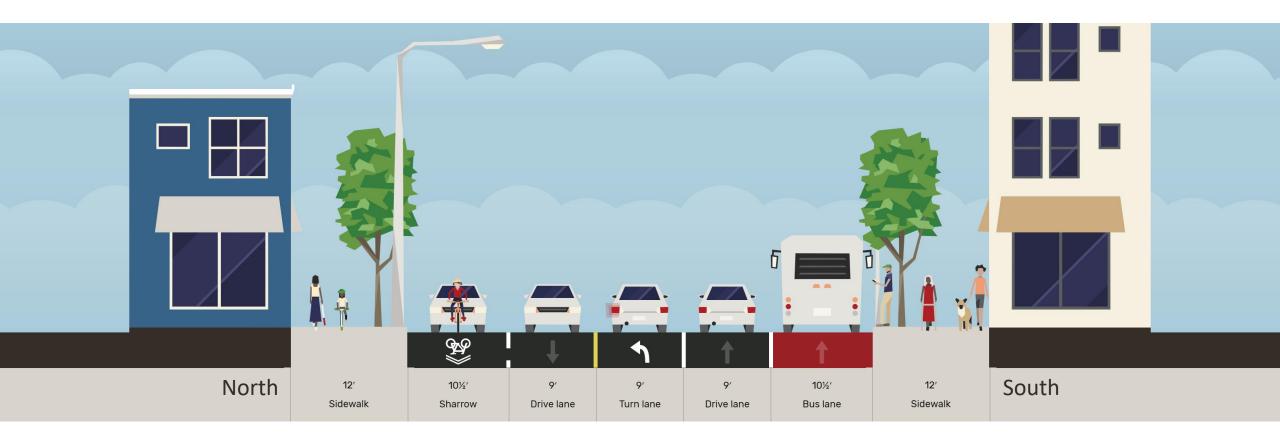

d, and the U District
- 10.7-mile east-west trolley route serving over 9,300 daily weekday riders
- Intersects with RapidRide routes D Line, E Line, and J Line (planned)
- Provides connections to LINK stations, UW and U District (2021)





## **Recommended Transit Spot Improvements**





## N 46th Street at Linden Ave/Phinney Way

Relocate signal and consolidate SR 99 southbound ramps

#### **Before**



#### **After**



# N 46th Street at Green Lake Way/Whitman Ave

Create new eastbound lane (pocket) and dead-end Whitman Avenue

#### **Before**



#### **After**



### NE 45<sup>th</sup> Street

#### Eastbound BAT Lane between 9th Avenue NE and 15th Avenue NE

#### **Before**





#### **After**





# NE 45<sup>th</sup> Street - Existing



# **NE 45<sup>th</sup> Street - Proposed**





## 45th Street NE - Freight Recommendation

- Eastbound freight vehicles use the general-purpose lane and straddle center lane as needed
- Final design will determine feasibility of narrowing center turn lane/striped median to increase width of general-purpose lane

#### **Questions?**

### Elisabeth Wooton, Project Developer Route44@seattle.gov

http://www.seattle.gov/transportation/Route44