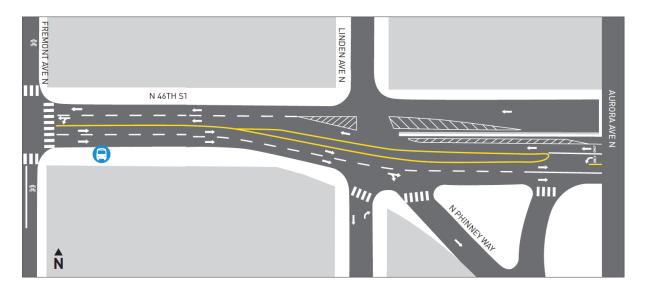

## N 46th Street at Linden Ave/Phinney Way

Relocate signal and consolidate SR 99 southbound ramps

#### **Before**