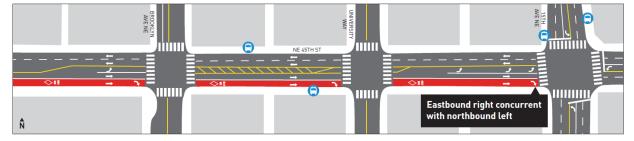

### NE 45<sup>th</sup> Street

#### Eastbound BAT Lane between 9th Avenue NE and 15th Avenue NE

## 45th Street NE - Freight Recommendation

- Eastbound freight vehicles use the general-purpose lane and straddle center lane as needed
- Final design will determine feasibility of narrowing center turn lane/striped median to increase width of general-purpose lane