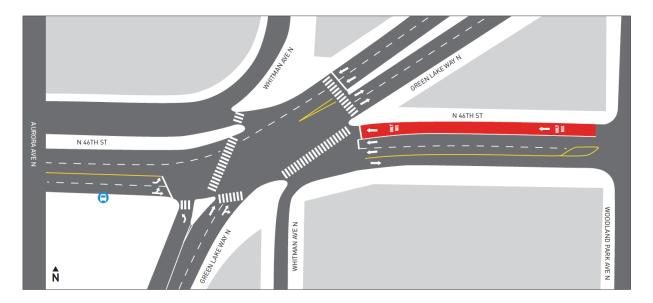

# N 46th Street at Green Lake Way/Whitman Ave

Create new eastbound lane (pocket) and dead-end Whitman Avenue

#### **After**