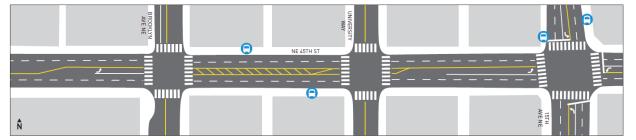

ll Levy to Move Seattle commitments





## **Project Area & Limits**

- Route 44 serves Ballard, Wallingford, and the U District
- 10.7-mile east-west trolley route serving over 9,300 daily weekday riders
- Intersects with RapidRide routes D Line, E Line, and J Line (planned)
- Provides connections to LINK stations, UW and U District (2021)





## **Recommended Transit Spot Improvements**





## N 46th Street at Linden Ave/Phinney Way

Relocate signal and consolidate SR 99 southbound ramps

#### **Before**



#### **After**



# N 46th Street at Green Lake Way/Whitman Ave

Create new eastbound lane (pocket) and dead-end Whitman Avenue

#### **Before**



#### **After**



### NE 45<sup>th</sup> Street

#### Eastbound BAT Lane between 9th Avenue NE and 15th Avenue NE

#### **Before**





#### **After**





# NE 45<sup>th</sup> Street - Existing



# **NE 45<sup>th</sup> Street - Proposed**





## 45th Street NE - Freight Recommendation

- Eastbound freight vehicles use the general-purpose lane and straddle center lane as needed
- Final design will determine feasibility of narrowing center turn lane/striped median to increase width of general-purpose lane

#### **Questions?**

### Elisabeth Wooton, Project Developer Route44@seattle.gov

http://www.seattle.gov/transportation/Route44