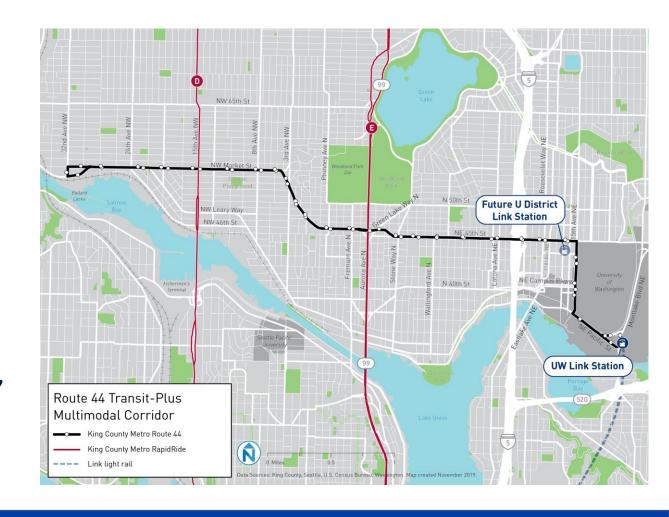

## **Project Area & Limits**

- Route 44 serves Ballard, Wallingford, and the U District
- 10.7-mile east-west trolley route serving over 9,300 daily weekday riders
- Intersects with RapidRide routes D Line, E Line, and J Line (planned)
- Provides connections to LINK stations, UW and U District (2021)