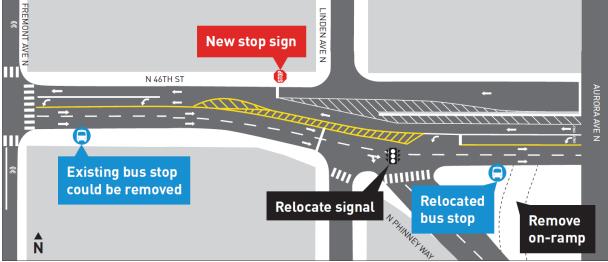

## N 46th Street at Linden Ave/Phinney Way

Relocate signal and consolidate SR 99 southbound ramps

#### **After**