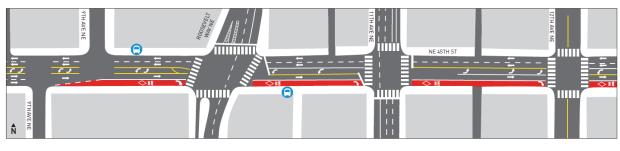

#### Eastbound BAT Lane between 9th Avenue NE and 15th Avenue NE

#### **After**