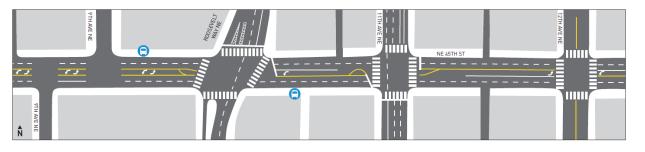

fill Levy to Move Seattle commitments





## **Project Area & Limits**

- Route 44 serves Ballard, Wallingford, and the U District
- 10.7-mile east-west trolley route serving over 9,300 daily weekday riders
- Intersects with RapidRide routes D Line, E Line, and J Line (planned)
- Provides connections to LINK stations, UW and U District (2021)





## **Recommended Transit Spot Improvements**





## N 46th Street at Linden Ave/Phinney Way

Relocate signal and consolidate SR 99 southbound ramps

#### **Before**



#### **After**



# N 46th Street at Green Lake Way/Whitman Ave

Create new eastbound lane (pocket) and dead-end Whitman Avenue

#### **Before**



#### **After**



### NE 45<sup>th</sup> Street

#### Eastbound BAT Lane between 9th Avenue NE and 15th Avenue NE

#### **Before**





#### **After**





# NE 45<sup>th</sup> Street - Existing



# **NE 45<sup>th</sup> Street - Proposed**





## 45th Street NE - Freight Recommendation

- Eastbound freight vehicles use the general-purpose lane and straddle center lane as needed
- Final design will determine feasibility of narrowing center turn lane/striped median to increase width of general-purpose lane

#### **Questions?**

### Elisabeth Wooton, Project Developer Route44@seattle.gov

http://www.seattle.gov/transportation/Route44