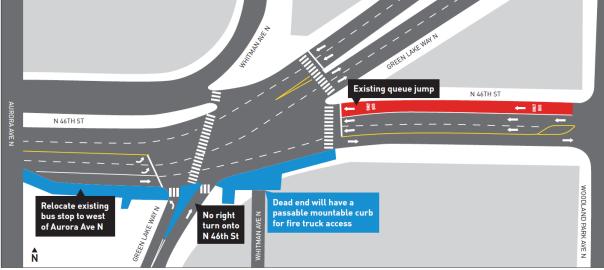

# N 46th Street at Green Lake Way/Whitman Ave

Create new eastbound lane (pocket) and dead-end Whitman Avenue