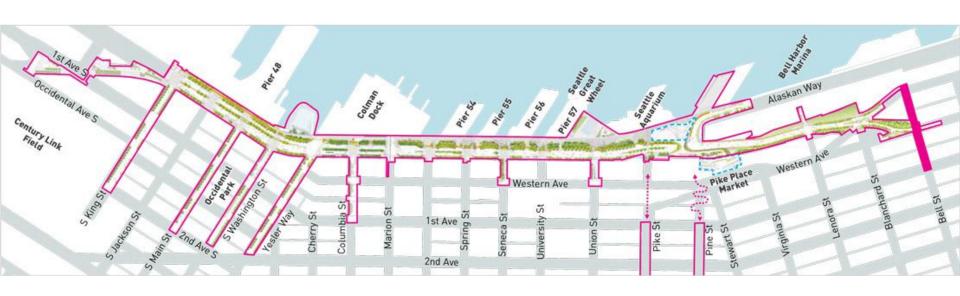

### **AGENDA**



- Program overview
- Existing conditions on Bell St
- Outreach and feedback
- 10% concept design
- Questions



### **PROGRAM OVERVIEW**





### **BELL STREET**





## **PROJECT BOUNDARIES**





## **BELL STREET TODAY**







### FEBRUARY COMMUNITY OUTREACH



#### BY THE NUMBERS

- More than 500 participants in the online open house
- 51 attendees at the Belltown Community Council

#### WHAT WE HEARD

- Respondents overwhelmingly want this stretch of Bell St to prioritize pedestrians and cyclists over cars, with 68.9% choosing walking/rolling, 25.8% choosing biking/scooters and 5.3% choosing driving as the mode of travel they want these improvements to focus on.
- There was a desire to create a safe, clean and enjoyable space for people to gather.
- A desire for increased signage and wayfinding to guide visitors from the waterfront towards Belltown.

### **CONCEPT DESIGNS**

**Concept Option 1: Rooms** 





## **CONCEPT