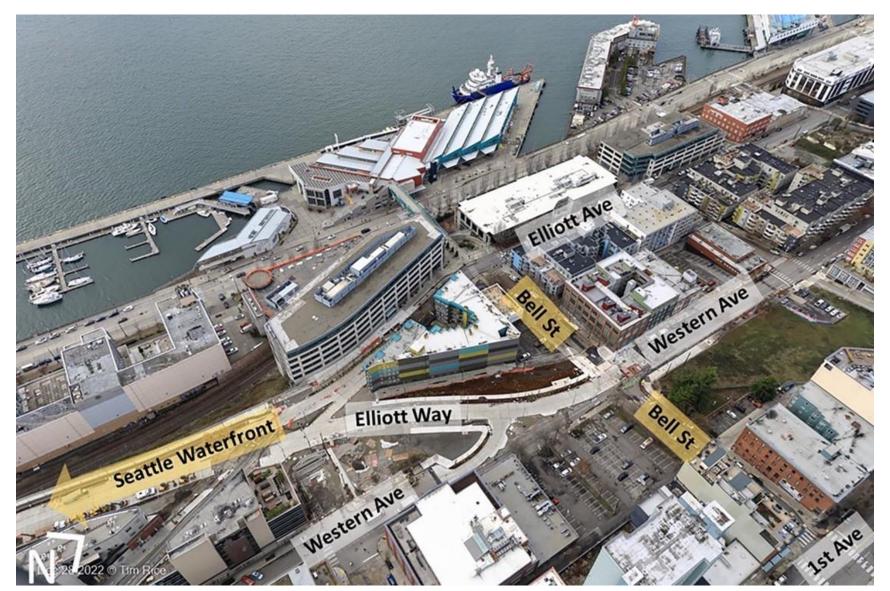

### **AGENDA**



- Program overview
- Existing conditions on Bell St
- Outreach and feedback
- 10% concept design
- Questions



### **PROGRAM OVERVIEW**





### **BELL STREET**





## **PROJECT BOUNDARIES**





## **BELL STREET TODAY**







### FEBRUARY COMMUNITY OUTREACH



#### BY THE NUMBERS

- More than 500 participants in the online open house
- 51 attendees at the Belltown Community Council

#### WHAT WE HEARD

- Respondents overwhelmingly want this stretch of Bell St to prioritize pedestrians and cyclists over cars, with 68.9% choosing walking/rolling, 25.8% choosing biking/scooters and 5.3% choosing driving as the mode of travel they want these improvements to focus on.
- There was a desire to create a safe, clean and enjoyable space for people to gather.
- A desire for increased signage and wayfinding to guide visitors from the waterfront towards Belltown.

### **CONCEPT DESIGNS**

**Concept Option 1: Rooms** 





## **CONCEPT DESIGNS**

### **Concept