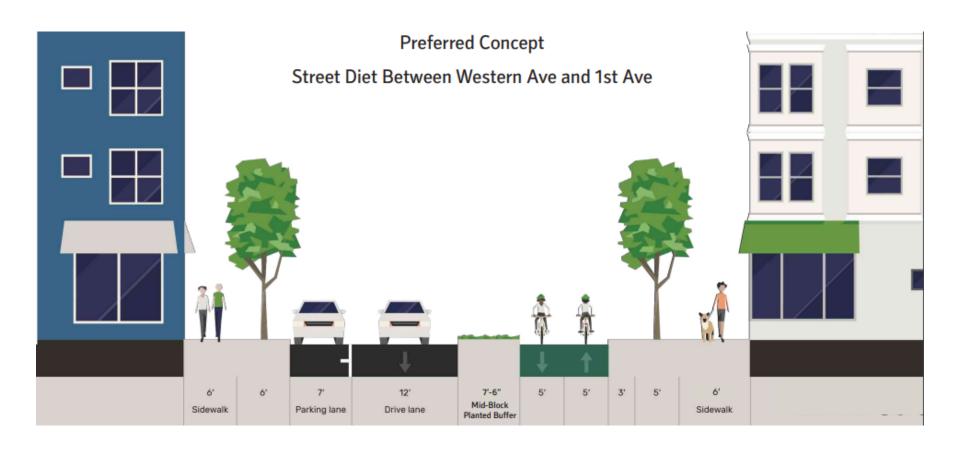

ople to gather.
- A desire for increased signage and wayfinding to guide visitors from the waterfront towards Belltown.

### **CONCEPT DESIGNS**

**Concept Option 1: Rooms** 





## **CONCEPT DESIGNS**

### **Concept Option 2: Pockets**





### MARCH COMMUNITY OUTREACH



#### BY THE NUMBERS

- Over 300 participants on the online open house
- Over 30 attendees at the Belltown Community Council

#### WHAT WE HEARD

- 65% of respondents wanted the design to prioritize pedestrians and cyclists.
- A majority of respondents wanted to see more greenery and gathering spaces.
- Preference for a two-way bike lane.
- Concerns about the scope desired not being able to fit within the allotted budget (\$3.3 million) for this project.



## **EXISTING BELL STREET**





## **PLANNED IMPROVEMENTS**





## **PLANNED IMPROVEMENTS**





## **AERIAL VIEW**





## **VIEW FROM ELLIOTT AVE**





## **VIEW FROM WESTERN AVE**







# **QUESTIONS?**

### Contact us at:

info@waterfrontseattle.org 206.499.8040

waterfrontseattle.org