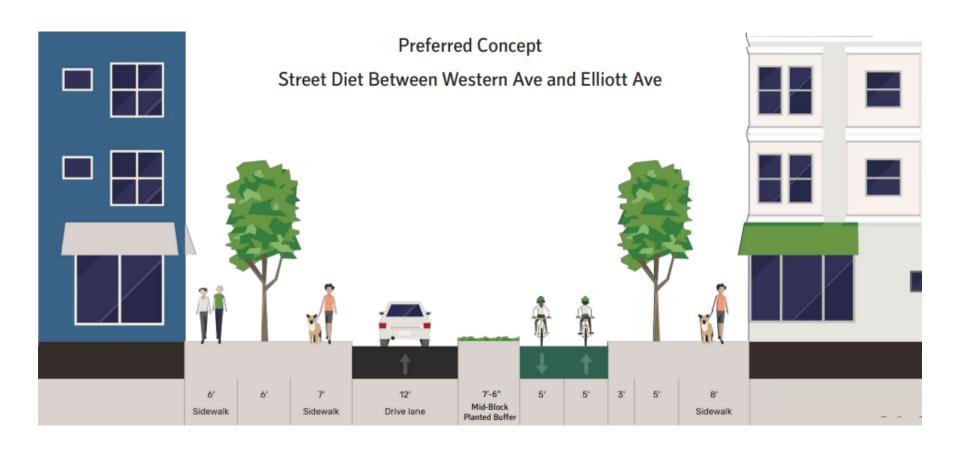

creased signage and wayfinding to guide visitors from the waterfront towards Belltown.

### **CONCEPT DESIGNS**

**Concept Option 1: Rooms** 





## **CONCEPT DESIGNS**

### **Concept Option 2: Pockets**





### MARCH COMMUNITY OUTREACH



#### BY THE NUMBERS

- Over 300 participants on the online open house
- Over 30 attendees at the Belltown Community Council

#### WHAT WE HEARD

- 65% of respondents wanted the design to prioritize pedestrians and cyclists.
- A majority of respondents wanted to see more greenery and gathering spaces.
- Preference for a two-way bike lane.
- Concerns about the scope desired not being able to fit within the allotted budget (\$3.3 million) for this project.



## **EXISTING BELL STREET**





## **PLANNED IMPROVEMENTS**





## **PLANNED IMPROVEMENTS**





## **AERIAL VIEW**





## **VIEW FROM ELLIOTT AVE**





## **VIEW FROM WESTERN AVE**







# **QUESTIONS?**

### Contact us at:

info@waterfrontseattle.org 206.499.8040

waterfrontseattle.org