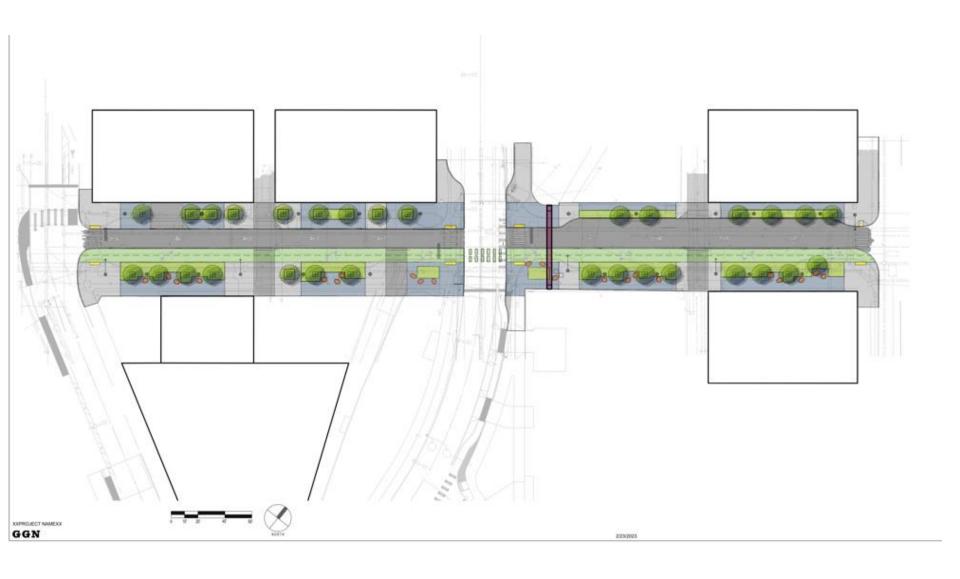

ES**





## **BELL STREET TODAY**







### FEBRUARY COMMUNITY OUTREACH



#### BY THE NUMBERS

- More than 500 participants in the online open house
- 51 attendees at the Belltown Community Council

#### WHAT WE HEARD

- Respondents overwhelmingly want this stretch of Bell St to prioritize pedestrians and cyclists over cars, with 68.9% choosing walking/rolling, 25.8% choosing biking/scooters and 5.3% choosing driving as the mode of travel they want these improvements to focus on.
- There was a desire to create a safe, clean and enjoyable space for people to gather.
- A desire for increased signage and wayfinding to guide visitors from the waterfront towards Belltown.

### **CONCEPT DESIGNS**

**Concept Option 1: Rooms** 





## **CONCEPT DESIGNS**

### **Concept Option 2: Pockets**





### MARCH COMMUNITY OUTREACH



#### BY THE NUMBERS

- Over 300 participants on the online open house
- Over 30 attendees at the Belltown Community Council

#### WHAT WE HEARD

- 65% of respondents wanted the design to prioritize pedestrians and cyclists.
- A majority of respondents wanted to see more greenery and gathering spaces.
- Preference for a two-way bike lane.
- Concerns about the scope desired not being able to fit within the allotted budget (\$3.3 million) for this project.



## **EXISTING BELL STREET**





## **PLANNED IMPROVEMENTS**





## **PLANNED IMPROVEMENTS**





## **AERIAL VIEW**





## **VIEW FROM ELLIOTT AVE**





## **VIEW FROM WESTERN AVE**







# **QUESTIONS?**

### Contact us at:

info@waterfrontseattle.org 206.499.8040

waterfrontseattle.org