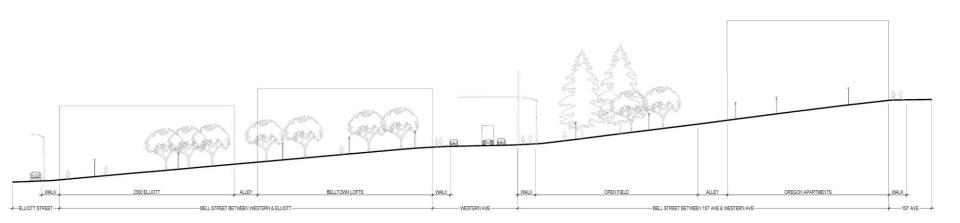

### **AGENDA**



- Program overview
- Existing conditions on Bell St
- Outreach and feedback
- 10% concept design
- Questions



### **PROGRAM OVERVIEW**





### **BELL STREET**





## **PROJECT BOUNDARIES**





## **BELL STREET TODAY**







### FEBRUARY COMMUNITY OUTREACH



#### BY THE NUMBERS

- More than 500 participants in the online open house
- 51 attendees at the Belltown Community Council

#### WHAT WE HEARD

- Respondents overwhelmingly want this stretch of Bell St to prioritize pedestrians and cyclists over cars, with 68.9% choosing walking/rolling, 25.8% choosing biking/scooters and 5.3% choosing driving as the mode of travel they want these improvements to focus on.
- There was a desire to create a safe, clean and enjoyable space for people to gather.
- A desire for increased signage and wayfinding to guide visitors from the waterfront towards Belltown.

### **CONCEPT DESIGNS**

**Concept Option 1: Rooms** 





## **CONCEPT DESIGNS**

### **Concept Option 2: Pockets**





### MARCH COMMUNITY OUTREACH



#### B