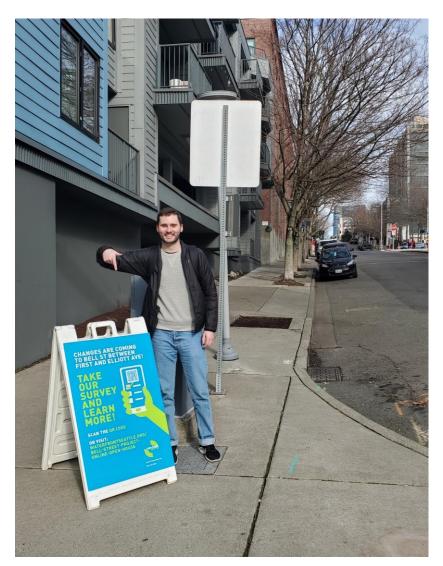

### FEBRUARY COMMUNITY OUTREACH

#### BY THE NUMBERS

- More than 500 participants in the online open house
- 51 attendees at the Belltown Community Council

#### WHAT WE HEARD

- Respondents overwhelmingly want this stretch of Bell St to prioritize pedestrians and cyclists over cars, with 68.9% choosing walking/rolling, 25.8% choosing biking/scooters and 5.3% choosing driving as the mode of travel they want these improvements to focus on.
- There was a desire to create a safe, clean and enjoyable space for people to gather.
- A desire for increased signage and wayfinding to guide visitors from the waterfront towards Belltown.