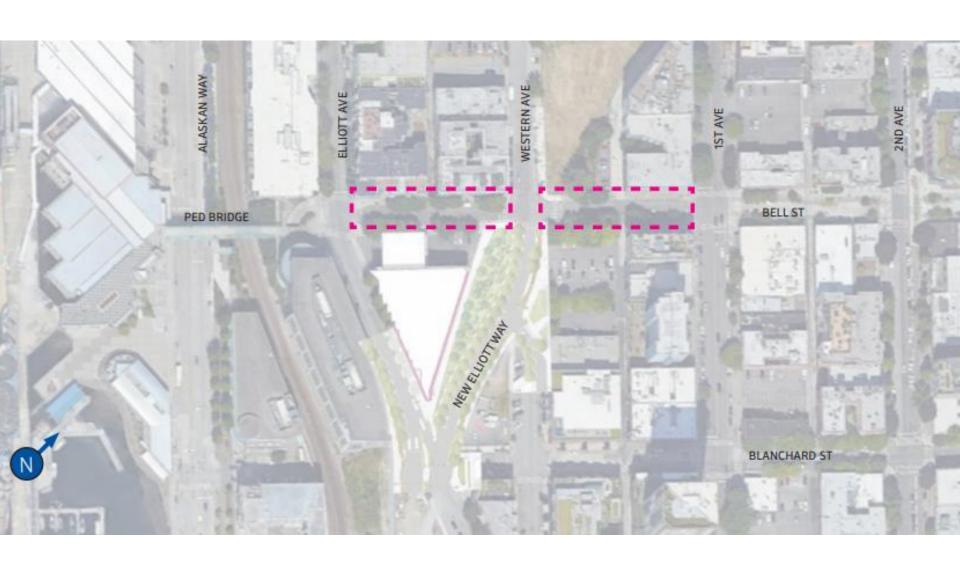

### **AGENDA**



- Program overview
- Existing conditions on Bell St
- Outreach and feedback
- 10% concept design
- Questions



### **PROGRAM OVERVIEW**





### **BELL STREET**





## **PROJECT BOUNDARIES**





## **BELL STREET TODAY**







### FEBRUARY COMMUNITY OUTREACH



#### BY THE NUMBERS

- More than 500 participants in the online open house
- 51 attendees at the Belltown Community Council

#### WHAT WE HEARD

- Respondents overwhelmingly want this stretch of Bell St to prioritize pedestrians and cyclists over cars, with 68.9% choosing walking/rolling, 25.8% choosing biking/scooters and 5.3% choosing driving as the mode of travel they want these improvements to focus on.
- There was a desire to create a safe, clean and enjoyable space for people to gather.
- A desire for increased signage and wayfinding to guide visitors from the waterfront towards Belltown.

### **CONCEPT DESIGNS**

**Concept Option 1: Rooms** 





## **CONCEPT DESIGNS**

### **Concept Option 2: Pockets**





### MA