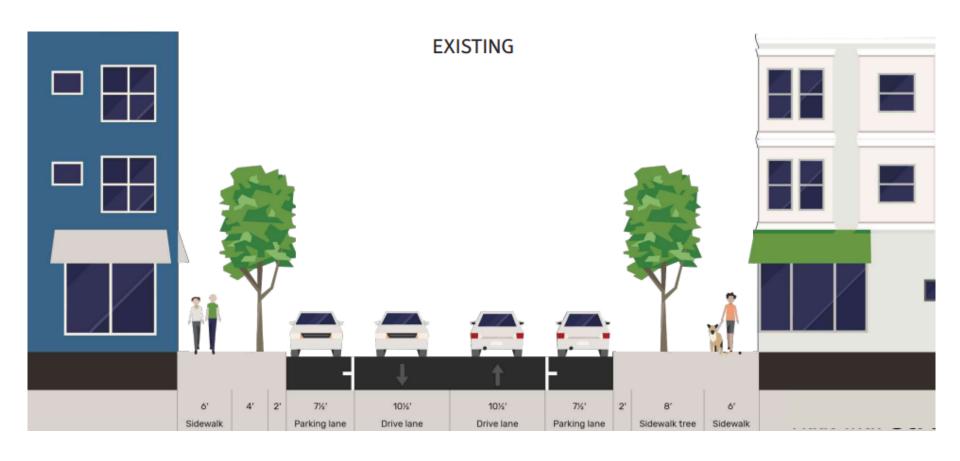

clean and enjoyable space for people to gather.
- A desire for increased signage and wayfinding to guide visitors from the waterfront towards Belltown.

### **CONCEPT DESIGNS**

**Concept Option 1: Rooms** 





## **CONCEPT DESIGNS**

### **Concept Option 2: Pockets**





### MARCH COMMUNITY OUTREACH



#### BY THE NUMBERS

- Over 300 participants on the online open house
- Over 30 attendees at the Belltown Community Council

#### WHAT WE HEARD

- 65% of respondents wanted the design to prioritize pedestrians and cyclists.
- A majority of respondents wanted to see more greenery and gathering spaces.
- Preference for a two-way bike lane.
- Concerns about the scope desired not being able to fit within the allotted budget (\$3.3 million) for this project.



## **EXISTING BELL STREET**





## **PLANNED IMPROVEMENTS**





## **PLANNED IMPROVEMENTS**





## **AERIAL VIEW**





## **VIEW FROM ELLIOTT AVE**





## **VIEW FROM WESTERN AVE**







# **QUESTIONS?**

### Contact us at:

info@waterfrontseattle.org 206.499.8040

waterfrontseattle.org