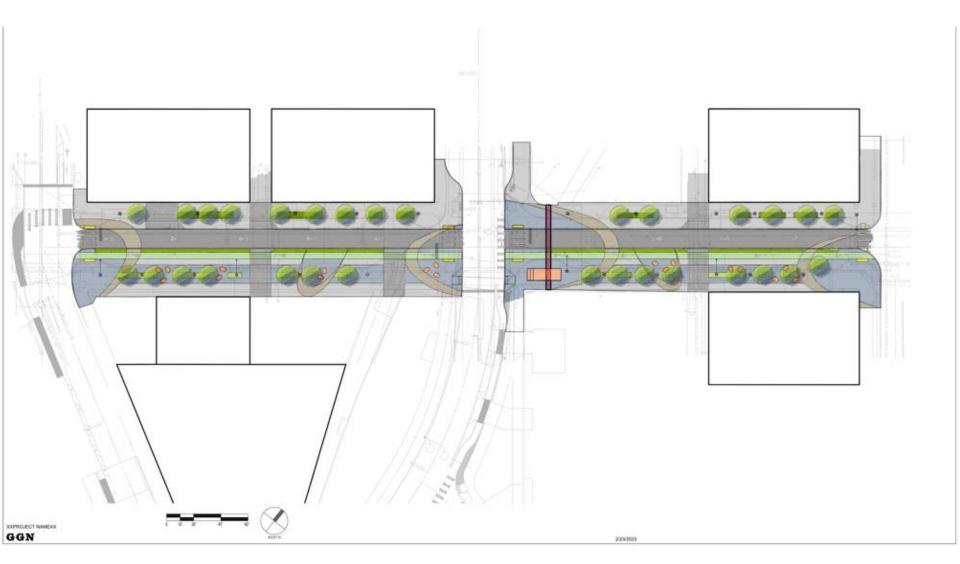

OVERVIEW**





### **BELL STREET**





## **PROJECT BOUNDARIES**





## **BELL STREET TODAY**







### FEBRUARY COMMUNITY OUTREACH



#### BY THE NUMBERS

- More than 500 participants in the online open house
- 51 attendees at the Belltown Community Council

#### WHAT WE HEARD

- Respondents overwhelmingly want this stretch of Bell St to prioritize pedestrians and cyclists over cars, with 68.9% choosing walking/rolling, 25.8% choosing biking/scooters and 5.3% choosing driving as the mode of travel they want these improvements to focus on.
- There was a desire to create a safe, clean and enjoyable space for people to gather.
- A desire for increased signage and wayfinding to guide visitors from the waterfront towards Belltown.

### **CONCEPT DESIGNS**

**Concept Option 1: Rooms** 





## **CONCEPT DESIGNS**

### **Concept Option 2: Pockets**





### MARCH COMMUNITY OUTREACH



#### BY THE NUMBERS

- Over 300 participants on the online open house
- Over 30 attendees at the Belltown Community Council

#### WHAT WE HEARD

- 65% of respondents wanted the design to prioritize pedestrians and cyclists.
- A majority of respondents wanted to see more greenery and gathering spaces.
- Preference for a two-way bike lane.
- Concerns about the scope desired not being able to fit within the allotted budget (\$3.3 million) for this project.



## **EXISTING BELL STREET**





## **PLANNED IMPROVEMENTS**





## **PLANNED IMPROVEMENTS**





## **AERIAL VIEW**





## **VIEW FROM ELLIOTT AVE**





## **VIEW FROM WESTERN AVE**







# **QUESTIONS?**

### Contact us at:

info@waterf