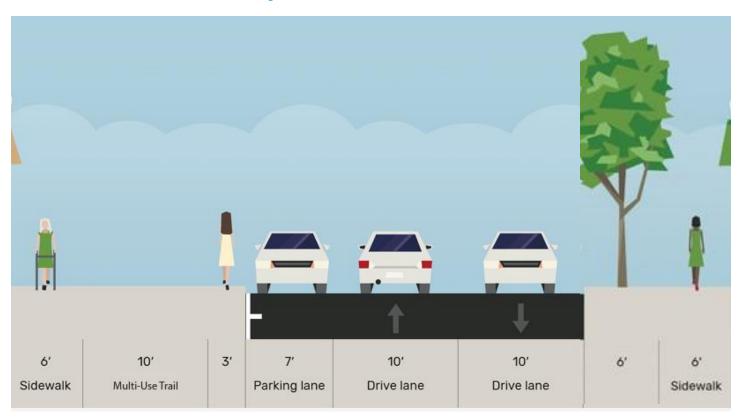

reet/Leary Avenue NW/17th Avenue NW

#### **NW MARKET ST EXISTING** (Looking East)



#### **NW MARKET ST PROPOSED**



# **BEFORE - NW MARKET ST** (Looking East)



#### **AFTER - NW MARKET ST** (Looking East)



# **BEFORE - NW MARKET ST PERSPECTIVE** (Looking East)



**AFTER - NW MARKET ST PERSPECTIVE** (Looking East)



## **BEFORE - NW MARKET ST PERSPECTIVE** (Looking South)



**AFTER - NW MARKET ST PERSPECTIVE** (Looking South)



# **LEARY AVE NW** (Looking Northwest)



#### **LEARY AVE NW - BETWEEN MARKET AND 20TH PROPOSED**



## **BEFORE - LEARY AVE NW** (Looking Northwest)



## **AFTER - LEARY AVE NW** (Looking Northwest)



# 17TH AVE NW (Looking North)



#### 17TH AVE NW PROPOSED



#### **BEFORE - 17TH AVE NW** (Looking North)



**AFTER - 17TH AVE NW** (Looking North)