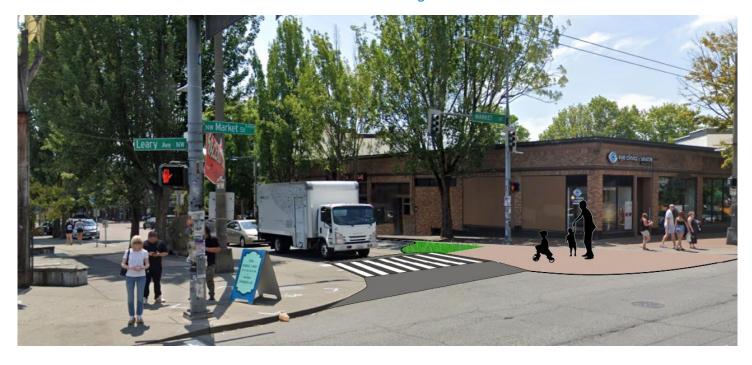

## **BEFORE - NW MARKET ST PERSPECTIVE** (Looking South)

**AFTER - NW MARKET ST PERSPECTIVE** (Looking South)