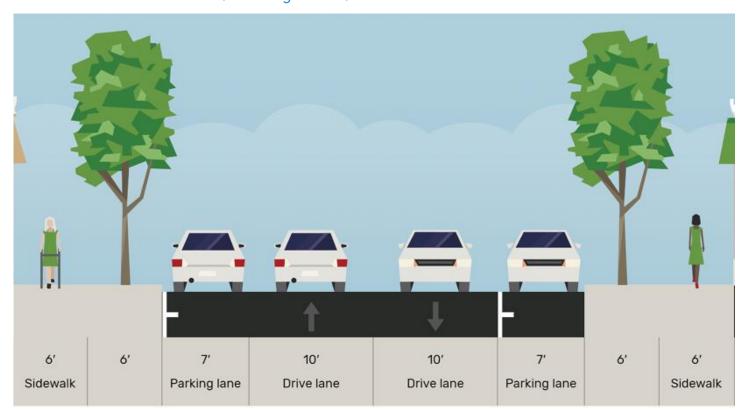

ons, Plans and Perspectives**

NW Market Street/Leary Avenue NW/17th Avenue NW

#### **NW MARKET ST EXISTING** (Looking East)



#### **NW MARKET ST PROPOSED**



# **BEFORE - NW MARKET ST** (Looking East)



#### **AFTER - NW MARKET ST** (Looking East)



# **BEFORE - NW MARKET ST PERSPECTIVE** (Looking East)



**AFTER - NW MARKET ST PERSPECTIVE** (Looking East)



## **BEFORE - NW MARKET ST PERSPECTIVE** (Looking South)



**AFTER - NW MARKET ST PERSPECTIVE** (Looking South)



# **LEARY AVE NW** (Looking Northwest)



#### **LEARY AVE NW - BETWEEN MARKET AND 20TH PROPOSED**



## **BEFORE - LEARY AVE NW** (Looking Northwest)



## **AFTER - LEARY AVE NW** (Looking Northwest)



# 17TH AVE NW (Looking North)



#### 17TH AVE NW PROPOSED



#### **BEFORE - 17TH AVE NW** (Looking North)



**AFTER - 17TH AVE NW** (Looking North)