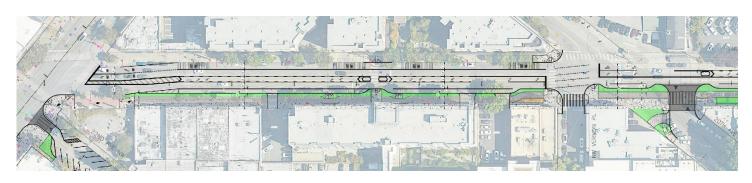

#### **PROJECT GRAPHICS**

# **Cross Sections, Plans and Perspectives**

NW Market Street/Leary Avenue NW/17th Avenue NW

#### **NW MARKET ST EXISTING** (Looking East)



#### **NW MARKET ST PROPOSED**



# **BEFORE - NW MARKET ST** (Looking East)



#### **AFTER - NW MARKET ST** (Looking East)



# **BEFORE - NW MARKET ST PERSPECTIVE** (Looking East)



**AFTER - NW MARKET ST PERSPECTIVE** (Looking East)



## **BEFORE - NW MARKET ST PERSPECTIVE** (Looking South)



**AFTER - NW MARKET ST PERSPECTIVE** (Looking South)



# **LEARY AVE NW** (Looking Northwest)



#### **LEARY AVE NW - BETWEEN MARKET AND 20TH PROPOSED**



## **BEFORE - LEARY AVE NW** (Looking Northwest)



## **AFTER - LEARY AVE NW** (Looking Northwest)



# 17TH AVE NW (Looking North)



#### 17TH AVE NW PROPOSED



#### **BEFORE - 17TH AVE NW** (Looking North)



**AFTER - 17TH AVE NW** (Looking North)