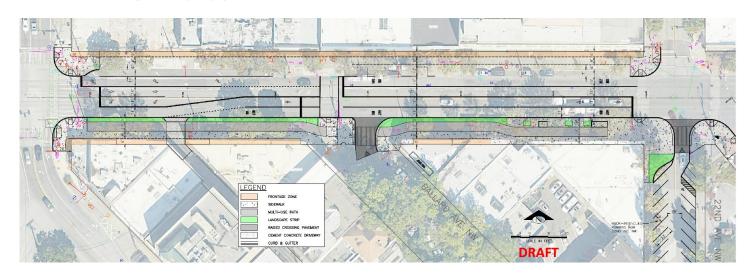

#### **PROJECT GRAPHICS**

# **Cross Sections, Plans and Perspectives**

NW Market Street/Leary Avenue NW/17th Avenue NW

#### **NW MARKET ST EXISTING** (Looking East)



#### **NW MARKET ST PROPOSED**



# **BEFORE - NW MARKET ST** (Looking East)



#### **AFTER - NW MARKET ST** (Looking East)



# **BEFORE - NW MARKET ST PERSPECTIVE** (Looking East)



**AFTER - NW MARKET ST PERSPECTIVE** (Looking East)



## **BEFORE - NW MARKET ST PERSPECTIVE** (Looking South)



**AFTER - NW MARKET ST PERSPECTIVE** (Looking South)



# **LEARY AVE NW** (Looking Northwest)



#### **LEARY AVE NW - BETWEEN MARKET AND 20TH PROPOSED**



## **BEFORE - LEARY AVE NW** (Looking Northwest)



## **AFTER - LEARY AVE NW** (Looking Northwest)



# 17TH AVE NW (Looking North)



#### 17TH AVE NW PROPOSED



#### **BEFORE - 17TH AVE NW** (Looking North)



**AFTER - 17TH AVE NW** (Looking North)