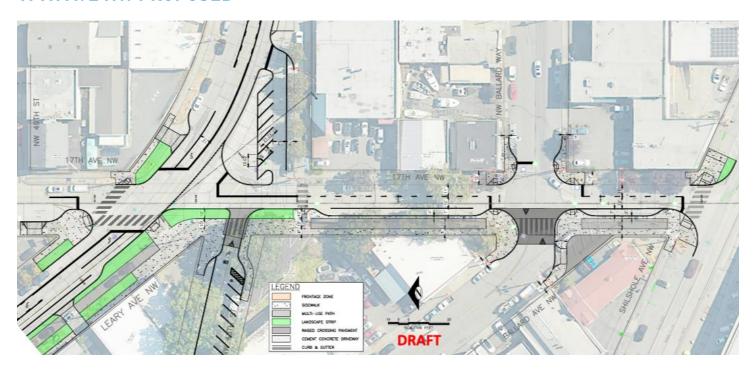

#### **PROJECT GRAPHICS**

# **Cross Sections, Plans and Perspectives**

NW Market Street/Leary Avenue NW/17th Avenue NW

#### **NW MARKET ST EXISTING** (Looking East)



#### **NW MARKET ST PROPOSED**



# **BEFORE - NW MARKET ST** (Looking East)



#### **AFTER - NW MARKET ST** (Looking East)



# **BEFORE - NW MARKET ST PERSPECTIVE** (Looking East)



**AFTER - NW MARKET ST PERSPECTIVE** (Looking East)



## **BEFORE - NW MARKET ST PERSPECTIVE** (Looking South)



**AFTER - NW MARKET ST PERSPECTIVE** (Looking South)



# **LEARY AVE NW** (Looking Northwest)



#### **LEARY AVE NW - BETWEEN MARKET AND 20TH PROPOSED**



## **BEFORE - LEARY AVE NW** (Looking Northwest)



## **AFTER - LEARY AVE NW** (Looking Northwest)



# 17TH AVE NW (Looking North)



#### 17TH AVE NW PROPOSED



#### **BEFORE - 17TH AVE NW** (Looking North)



**AFTER - 17TH AVE NW** (Looking North)