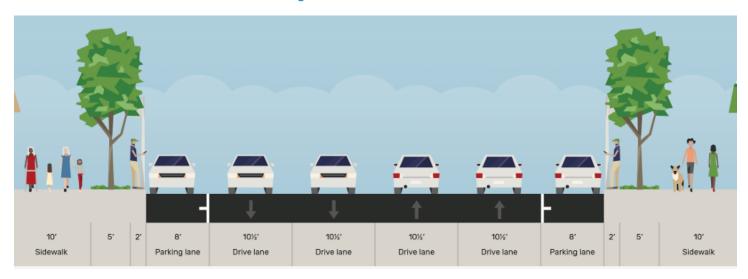

#### **PROJECT GRAPHICS**

# **Cross Sections, Plans and Perspectives**

NW Market Street/Leary Avenue NW/17th Avenue NW

#### **NW MARKET ST EXISTING** (Looking East)



#### **NW MARKET ST PROPOSED**



# **BEFORE - NW MARKET ST** (Looking East)



#### **AFTER - NW MARKET ST** (Looking East)



# **BEFORE - NW MARKET ST PERSPECTIVE** (Looking East)



**AFTER - NW MARKET ST PERSPECTIVE** (Looking East)



## **BEFORE - NW MARKET ST PERSPECTIVE** (Looking South)



**AFTER - NW MARKET ST PERSPECTIVE** (Looking South)



# **LEARY AVE NW** (Looking Northwest)



#### **LEARY AVE NW - BETWEEN MARKET AND 20TH PROPOSED**



## **BEFORE - LEARY AVE NW** (Looking Northwest)



## **AFTER - LEARY AVE NW** (Looking Northwest)



# 17TH AVE NW (Looking North)



#### 17TH AVE NW PROPOSED



#### **BEFORE - 17TH AVE NW** (Looking North)



**AFTER - 17TH AVE NW** (Looking North)