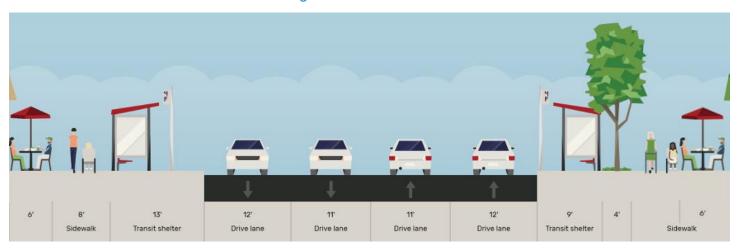

#### **PROJECT GRAPHICS**

# **Cross Sections, Plans and Perspectives**

NW Market Street/Leary Avenue NW/17th Avenue NW

#### **NW MARKET ST EXISTING** (Looking East)



#### **NW MARKET ST PROPOSED**



# **BEFORE - NW MARKET ST** (Looking East)



#### **AFTER - NW MARKET ST** (Looking East)



# **BEFORE - NW MARKET ST PERSPECTIVE** (Looking East)



**AFTER - NW MARKET ST PERSPECTIVE** (Looking East)



## **BEFORE - NW MARKET ST PERSPECTIVE** (Looking South)



**AFTER - NW MARKET ST PERSPECTIVE** (Looking South)



# **LEARY AVE NW** (Looking Northwest)



#### **LEARY AVE NW - BETWEEN MARKET AND 20TH PROPOSED**



## **BEFORE - LEARY AVE NW** (Looking Northwest)



## **AFTER - LEARY AVE NW** (Looking Northwest)



# 17TH AVE NW (Looking North)



#### 17TH AVE NW PROPOSED



#### **BEFORE - 17TH AVE NW** (Looking North)



**AFTER - 17TH AVE NW** (Looking North)