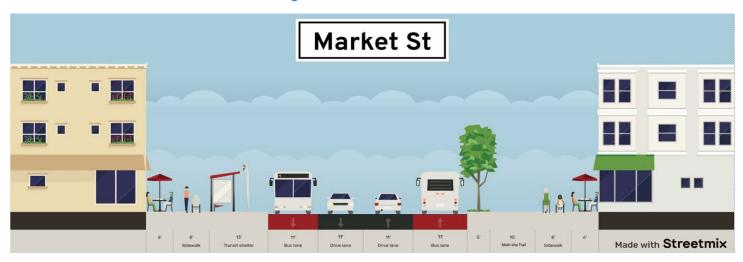

#### **PROJECT GRAPHICS**

# **Cross Sections, Plans and Perspectives**

NW Market Street/Leary Avenue NW/17th Avenue NW

#### **NW MARKET ST EXISTING** (Looking East)



#### **NW MARKET ST PROPOSED**



# **BEFORE - NW MARKET ST** (Looking East)



#### **AFTER - NW MARKET ST** (Looking East)



# **BEFORE - NW MARKET ST PERSPECTIVE** (Looking East)



**AFTER - NW MARKET ST PERSPECTIVE** (Looking East)



## **BEFORE - NW MARKET ST PERSPECTIVE** (Looking South)



**AFTER - NW MARKET ST PERSPECTIVE** (Looking South)



# **LEARY AVE NW** (Looking Northwest)



#### **LEARY AVE NW - BETWEEN MARKET AND 20TH PROPOSED**



## **BEFORE - LEARY AVE NW** (Looking Northwest)



## **AFTER - LEARY AVE NW** (Looking Northwest)



# 17TH AVE NW (Looking North)



#### 17TH AVE NW PROPOSED



#### **BEFORE - 17TH AVE NW** (Looking North)



**AFTER - 17TH AVE NW** (Looking North)