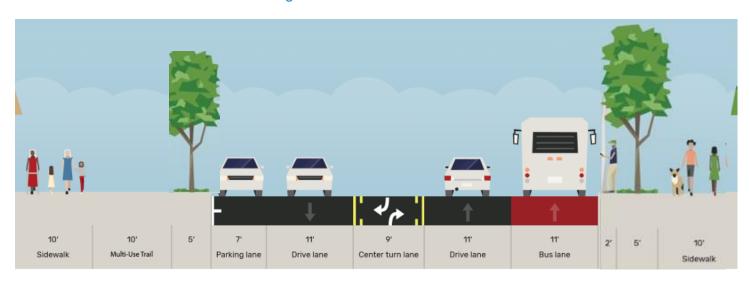

#### **PROJECT GRAPHICS**

# **Cross Sections, Plans and Perspectives**

NW Market Street/Leary Avenue NW/17th Avenue NW

#### **NW MARKET ST EXISTING** (Looking East)



#### **NW MARKET ST PROPOSED**



# **BEFORE - NW MARKET ST** (Looking East)



#### **AFTER - NW MARKET ST** (Looking East)



# **BEFORE - NW MARKET ST PERSPECTIVE** (Looking East)



**AFTER - NW MARKET ST PERSPECTIVE** (Looking East)



## **BEFORE - NW MARKET ST PERSPECTIVE** (Looking South)



**AFTER - NW MARKET ST PERSPECTIVE** (Looking South)



# **LEARY AVE NW** (Looking Northwest)



#### **LEARY AVE NW - BETWEEN MARKET AND 20TH PROPOSED**



## **BEFORE - LEARY AVE NW** (Looking Northwest)



## **AFTER - LEARY AVE NW** (Looking Northwest)



# 17TH AVE NW (Looking North)



#### 17TH AVE NW PROPOSED



#### **BEFORE - 17TH AVE NW** (Looking North)



**AFTER - 17TH AVE NW** (Looking North)