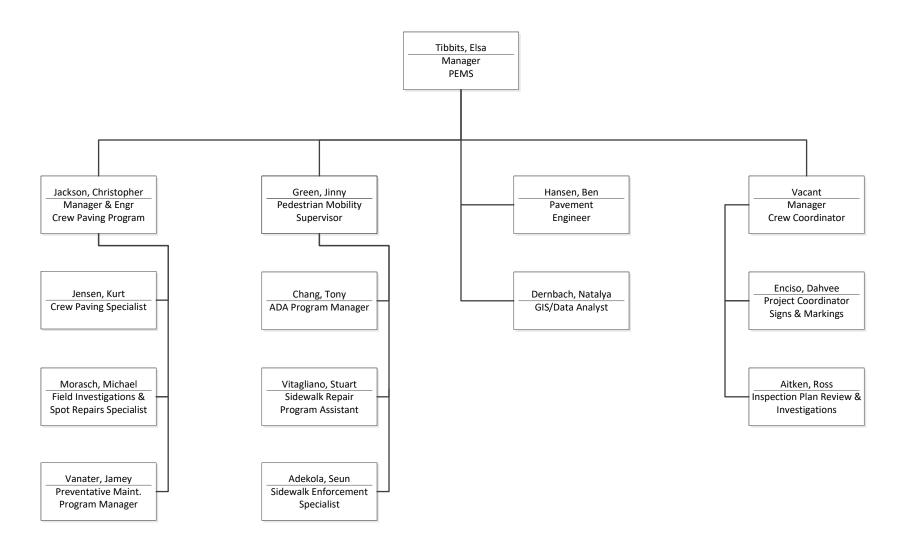

Pavement, Signs and Markings & ROW Crew Construction Division

Pavement Engineering Management Section (PEMS)

Pavement, Signs and Markings & ROW Crew Construction Division

Pavement, Signs and Markings & ROW Crew Construction Division
Paving Operations