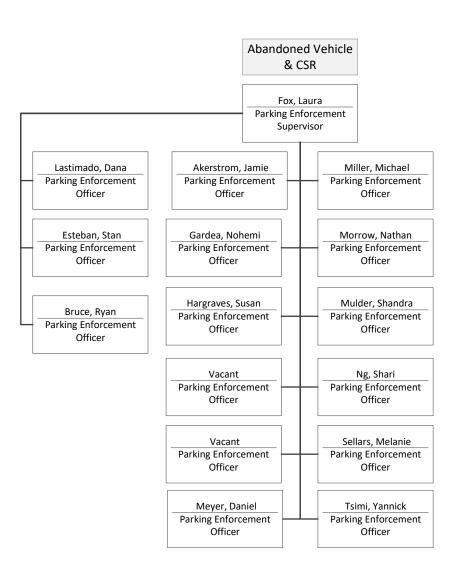

# **Citywide Teams**



Vacant

Manager Parking
Enforcement Division

Vinson, Joe
Manager Parking
Enforcement Division (OOC)

#### Citywide Noon



#### Citywide Swing

McIver-Somonski, Lisa Parking Enforcement Supervisor Hudson, Jane Lowe, Tanya Parking Enforcement Parking Enforcement Officer Officer Dennis, Darius Merry, Douglas Parking Enforcement Parking Enforcement Officer Officer Frisch, Tyler Kayo, James Parking Enforcement Parking Enforcement Officer Officer Gebregziabher, Gebre Vacant Parking Enforcement Parking Enforcement Officer Officer Harris, Mary Parking Enforcement

Officer

### **Parking Enforcement Division**

August 2022

Palma, Sonia Manager Parking Enforcement Division (OOC)

Vacant

Manager Parking
Enforcement Division

Vinson, Joe
Parking Enforcement
Division (OOC)



#### Boot & LPR

McCann, Wayne Parking Enforcement Supervisor Adams, Kyle Vacant Parking Enforcement Parking Enforcement Officer Officer Babcock, Vincent Sapp, Chrisanne Parking Enforcement Parking Enforcement Officer Officer Quan, Allison Vacant Parking Enforcement Parking Enforcement Officer Officer Stringfellow, Bryan Somonski, Anthony Parking Enforcement Parking Enforcement Officer Officer Hudson, Jane Strozier, Robert Parking Enforcement Parking Enforcement Officer Officer Nolan, Nina Parking Enforcement Officer

Pavement, Signs and Markings & ROW Crew Construction Division

Pavement Engineering Management Section (PEMS)



Pavement, Signs and Markings & ROW Crew Construction Division



Pavement, Signs and Markings & ROW Crew Construction Division
Paving Operations





Pavement, S