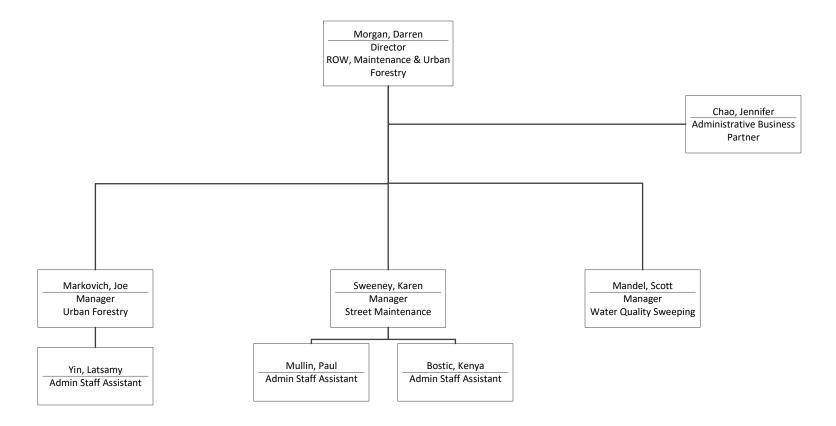

## **ROW Maintenance & Urban Forestry Division**

Street Maintenance

**SDOT Unified Care Team** 

**Finance & Administration** 