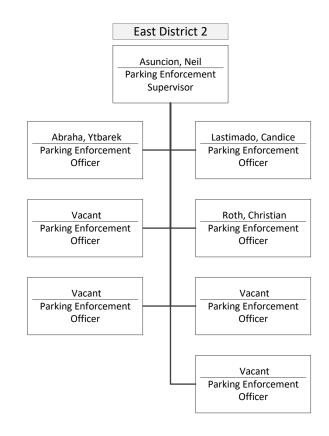

#### **East Teams**

Palma, Sonia
Manager Parking
Enforcement Division (OOC)

Vacant

Manager Parking

Enforcement Division

Vinson, Joe
Manager Parking
Enforcement Division (OOC)