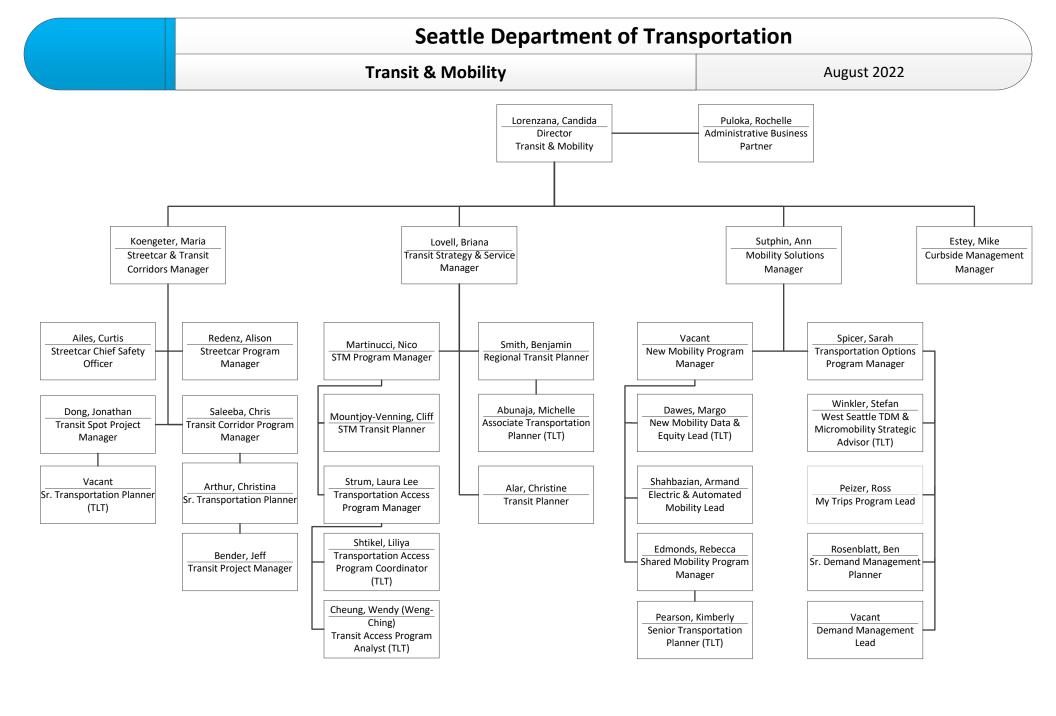

ngs & ROW Crew Construction Division

Paving Operations – Concrete



Pavement, Signs and Markings & ROW Crew Construction Division

Paving Operations – Asphalt



### **ROW Maintenance & Urban Forestry Division**





### **ROW Maintenance & Urban Forestry Division**

**Urban Forestry** 





## **ROW Maintenance & Urban Forestry Division**

Street Maintenance



**SDOT Unified Care Team** 



**Finance & Administration** 



#### **Finance & Administration**

**Contracts & Procurements** 



### **Finance & Administration**

Finance



### **Finance and Administration Division**

Project and Portfolio Management Team





#### **Finance & Administration**

Accounting



### **Finance & Administration**

Asset & Performance Management



### **Finance & Administration**

Legal Affairs







### **Policy & Planning**



### **Interagency Programs**



### **Sound Transit Program**



Street Use August 2022





Street Use
Public Space Management





Street Use
Operations Inspections







### **Transportation Operations**



### **Transportation Operations Divisions**

Traffic Permits, Programs, and Review





Transportation Operations
ITS O&M



**Transportation Operations** 

Design, Project Onboarding & Project Facilitation





**Transportation Operations**Technology, Data and Advanced Traffic Management



| <b>Seattle Department of</b> | f Transportation |
|------------------------------|------------------|
|------------------------------|------------------|

# Transportation Operations Administration & Complaint Investigation