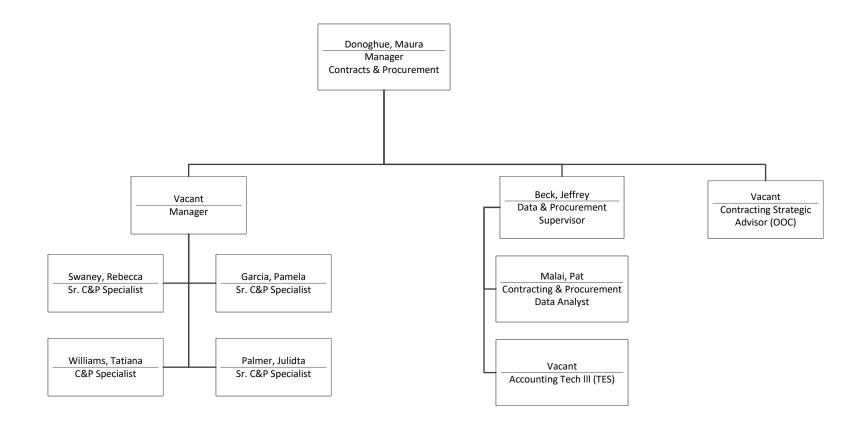

Section (PEMS)



Pavement, Signs and Markings & ROW Crew Construction Division



Pavement, Signs and Markings & ROW Crew Construction Division
Paving Operations





Pavement, Signs and Markings & ROW Crew Construction Division Customer Care Services & SDOT Response Team



Pavement, Signs and Markings & ROW Crew Construction Division

Paving Operations – Concrete



Pavement, Signs and Markings & ROW Crew Construction Division

Paving Operations – Asphalt



### **ROW Maintenance & Urban Forestry Division**





### **ROW Maintenance & Urban Forestry Division**

**Urban Forestry** 





## **ROW Maintenance & Urban Forestry Division**

Street Maintenance



**SDOT Unified Care Team** 



**Finance & Administration** 



#### **Finance & Administration**

**Contracts & Procurements** 



### **Finance & Administration**

Finance



### **Finance and Administration Division**

Project and Portfolio Management Team





#### **Finance & Administration**

Accounting



### **Finance & Administration**

Asset & Performance Management



### **Finance & Administration**

Legal Affairs







### **Policy & Planning**



### **Interagency Programs**



### **Sound Transit Program**



Street Use August 2022





Street Use
Public Space Management





Street Use
Operations Inspections







### **Transportation Operations**



### **Transportation Operations Divisions**

Traffic Permits, Programs, and Review





Transportation Operations
ITS O&M



**Transportation Operations** 

Design, Project Onboarding & Project Facilitation





**Transportation Operations**Technology,