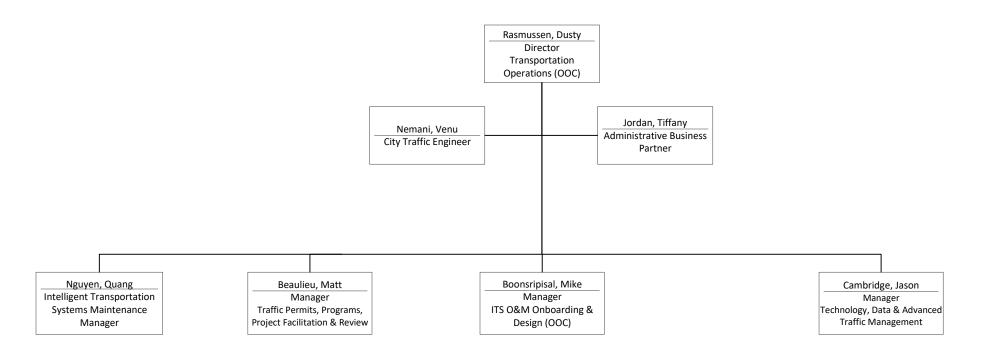

### **Transportation Operations**

### **Transportation Operations Divisions**

Traffic Permits, Programs, and Review

Transportation Operations
ITS O&M

**Transportation Operations** 

Design, Project Onboarding & Project Facilitation

**Transportation Operations**Technology, Data and Advanced Traffic Management