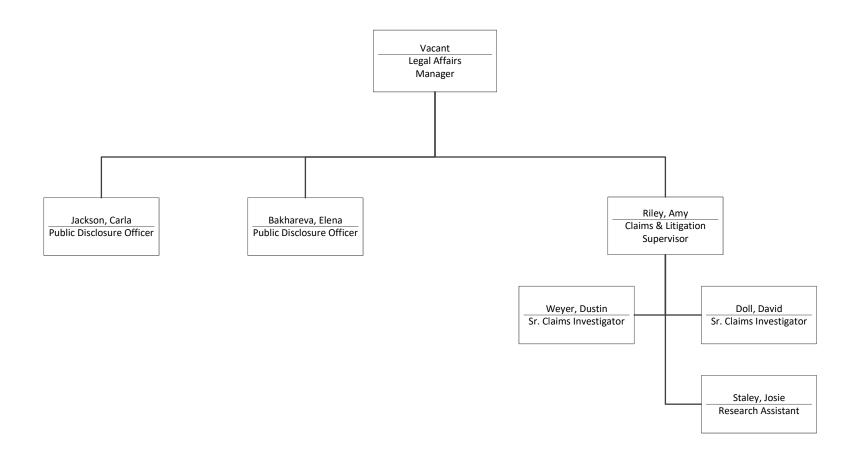

kings & ROW Crew Construction Division

Paving Operations – Concrete



Pavement, Signs and Markings & ROW Crew Construction Division

Paving Operations – Asphalt



### **ROW Maintenance & Urban Forestry Division**





### **ROW Maintenance & Urban Forestry Division**

**Urban Forestry** 





## **ROW Maintenance & Urban Forestry Division**

Street Maintenance



**SDOT Unified Care Team** 



**Finance & Administration** 



#### **Finance & Administration**

**Contracts & Procurements** 



### **Finance & Administration**

Finance



### **Finance and Administration Division**

Project and Portfolio Management Team





#### **Finance & Administration**

Accounting



### **Finance & Administration**

Asset & Performance Management



### **Finance & Administration**

Legal Affairs







### **Policy & Planning**



### **Interagency Programs**



### **Sound Transit Program**



Street Use August 2022





Street Use
Public Space Management





Street Use
Operations Inspections







### **Transportation Operations**



### **Transportation Operations Divisions**

Traffic Permits, Programs, and Review





Transportation Operations
ITS O&M



**Transportation Operations** 

Design, Project Onboarding & Project Facilitation





**Transportation Operations**Technology, Data and Advanced Traffic Management



| <b>Seattle Department of</b> | f Transportation |
|------------------------------|------------------|
|------------------------------|------------------|

# Transportation Operations Administration & Complaint Investigation