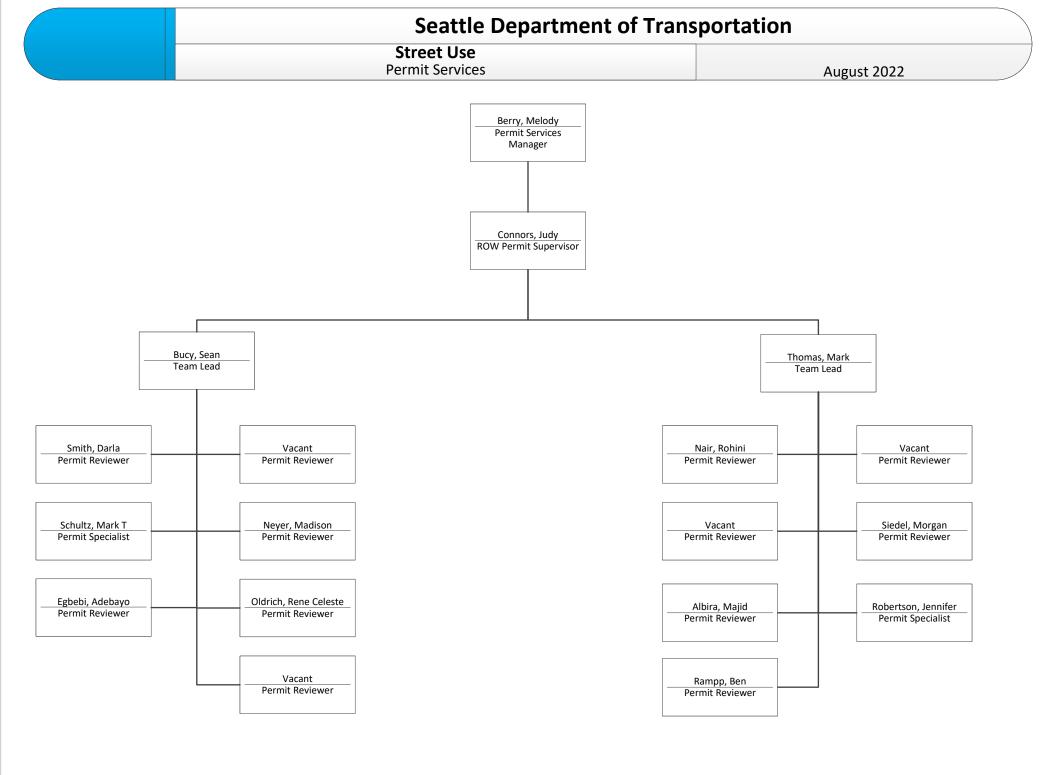

### **Sound Transit Program**

Street Use August 2022

Street Use
Public Space Management

Street Use
Operations Inspections