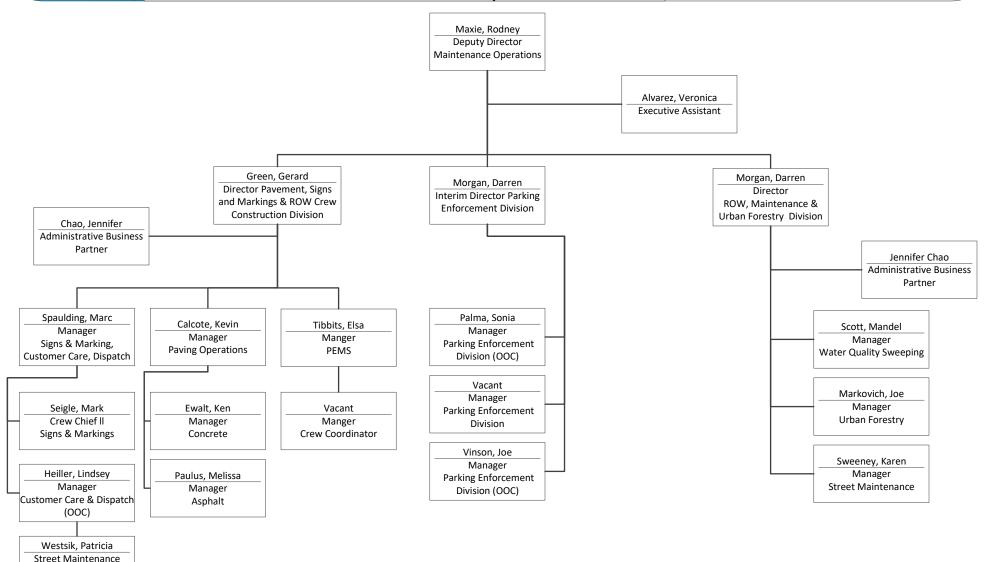

## **Project Development**

Pavement, Signs and Markings & ROW Crew Construction Division
Parking Enforcement Division
ROW Maintenance & Urban Forestry Division

Supervisor Incident Response

Pavement, Signs and Markings & ROW Crew Construction Division

Pavement Engineering Management Section (PEMS)

Pavement, Signs and Markings & ROW Crew Construction Division

Pavement, Signs and Markings & ROW Crew Construction Division
Paving Operations

Pavement, Signs and Markings & ROW Crew Construction Division Customer Care Services & SDOT Response Team

Pavement, Signs and Markings & ROW Crew Construction Division

Paving Operations – Concrete

Pavement, Signs and Markings & ROW Crew Construction Division

Paving Operations – Asphalt

### **ROW Maintenance & Urban Forestry Division**

### **ROW Maintenance & Urban Forestry Division**

**Urban Forestry** 

## **ROW Maintenance & Urban Forestry Division**

Street Maintenance

**SDOT Unified Care Team** 

**Finance & Administration** 