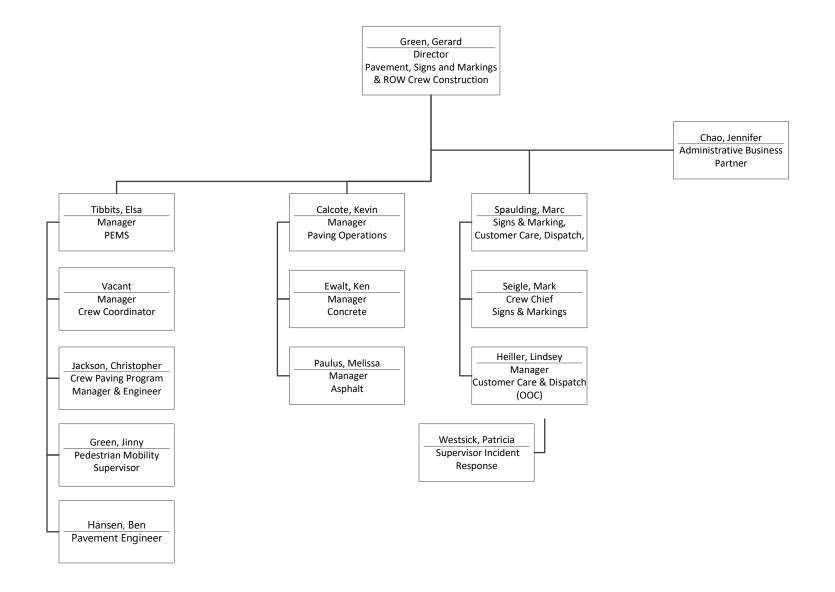

## **Project Development**

Pavement, Signs and Markings & ROW Crew Construction Division
Parking Enforcement Division
ROW Maintenance & Urban Forestry Division

Supervisor Incident Response