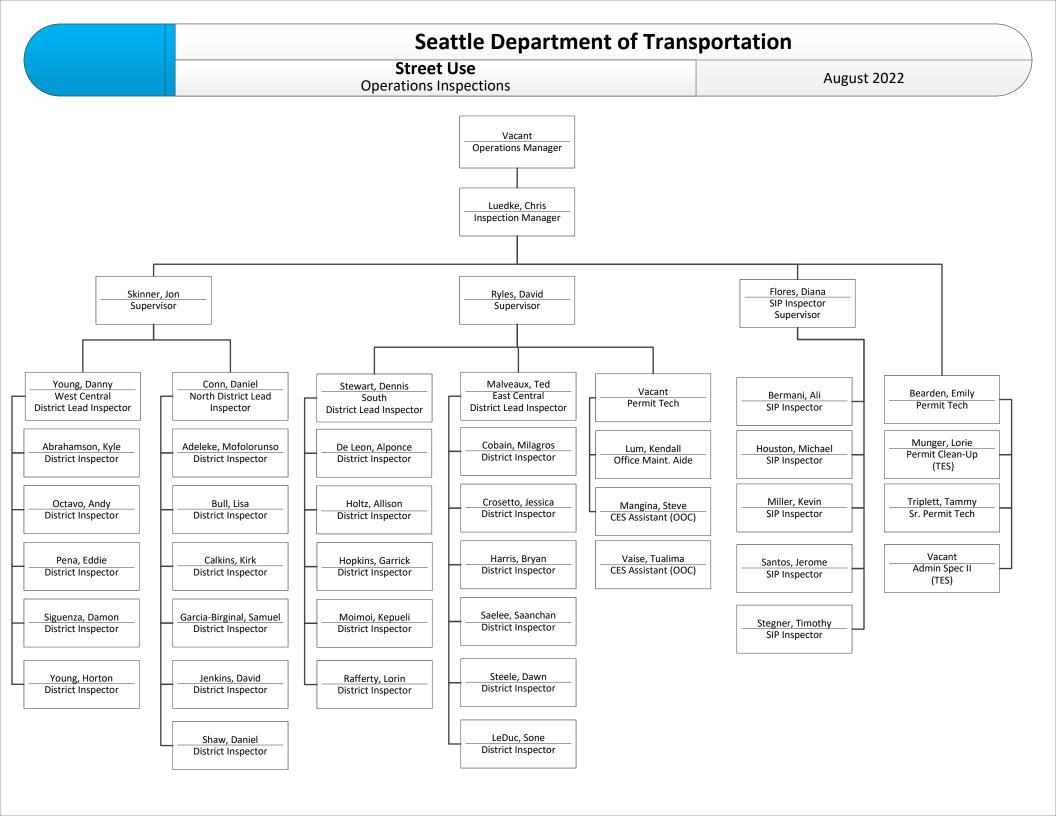

### **Sound Transit Program**

Street Use August 2022

Street Use
Public Space Management

Street Use
Operations Inspections