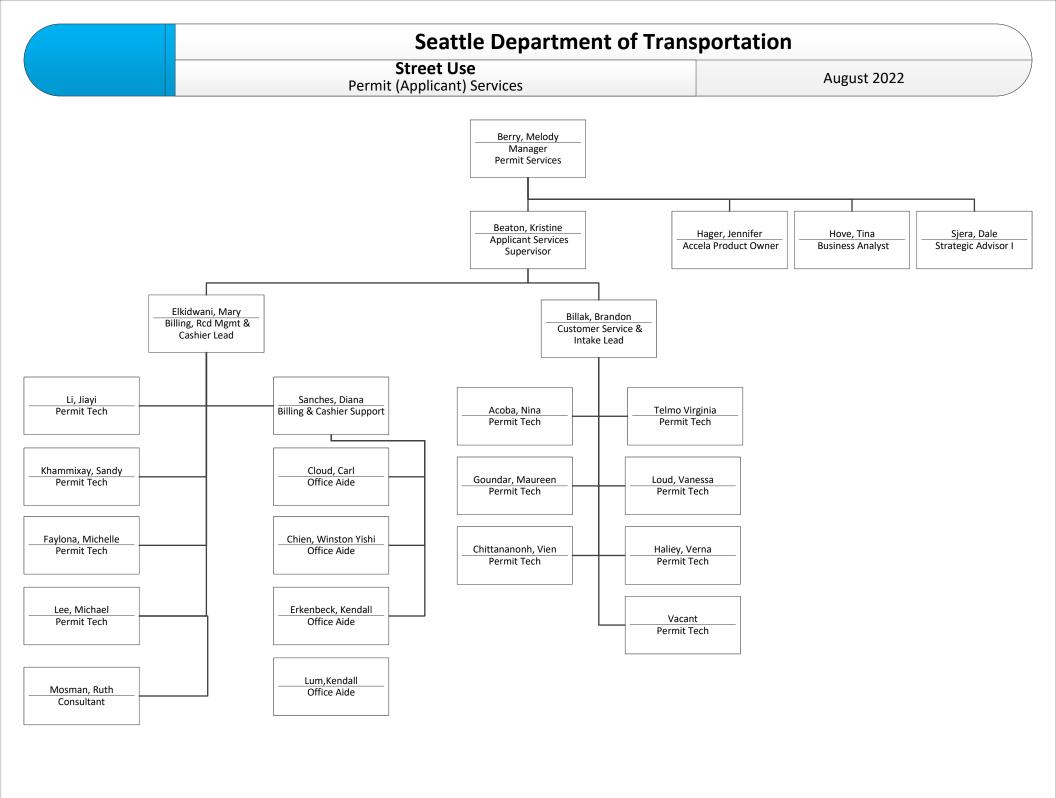

### **Sound Transit Program**

Street Use August 2022

Street Use
Public Space Management

Street Use
Operations Inspections