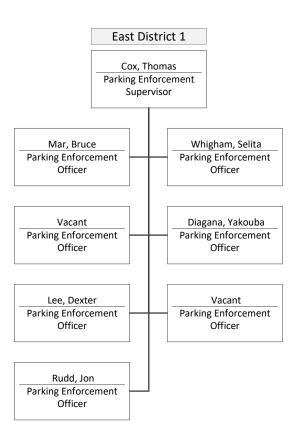

#### **East Teams**

Palma, Sonia
Manager Parking
Enforcement Division (OOC)

Vacant

Manager Parking

Enforcement Division

Vinson, Joe
Manager Parking
Enforcement Division (OOC)