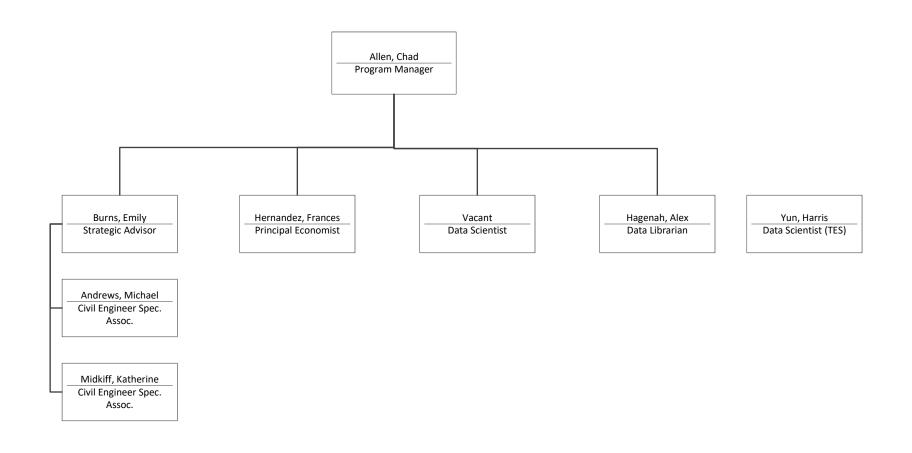

ces & SDOT Response Team



Pavement, Signs and Markings & ROW Crew Construction Division

Paving Operations – Concrete



Pavement, Signs and Markings & ROW Crew Construction Division

Paving Operations – Asphalt



### **ROW Maintenance & Urban Forestry Division**





### **ROW Maintenance & Urban Forestry Division**

**Urban Forestry** 





## **ROW Maintenance & Urban Forestry Division**

Street Maintenance



**SDOT Unified Care Team** 



**Finance & Administration** 



#### **Finance & Administration**

**Contracts & Procurements** 



### **Finance & Administration**

Finance



### **Finance and Administration Division**

Project and Portfolio Management Team





#### **Finance & Administration**

Accounting



### **Finance & Administration**

Asset & Performance Management



### **Finance & Administration**

Legal Affairs







### **Policy & Planning**



### **Interagency Programs**



### **Sound Transit Program**



Street Use August 2022





Street Use
Public Space Management





Street Use
Operations Inspections







### **Transportation Operations**



### **Transportation Operations Divisions**

Traffic Permits, Programs, and Review





Transportation Operations
ITS O&M



**Transportation Operations** 

Design, Project Onboarding & Project Facilitation





**Transportation Operations**Technology, Data and Advanced Traffic Management



| <b>Seattle Department of</b> | f Transportation |
|------------------------------|------------------|
|------------------------------|------------------|

# Transportation Operations Administration & Complain