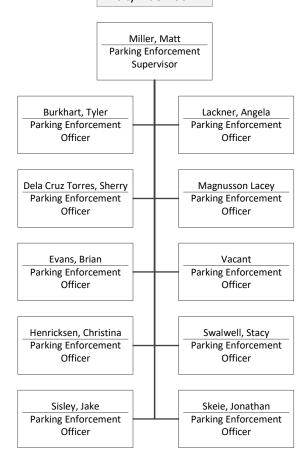

Palma, Sonia
Manager Parking
Enforcement Division (OOC)

Vacant

Manager Parking

Enforcement Division

Vinson, Joe
Manager Parking
Enforcement Division (OOC)





### **Parking Enforcement Division**

August 2022

#### **West Teams**

Palma, Sonia
Manager Parking
Enforcement Division (OOC)

Vacant

Manager Parking

Enforcement Division

Vinson, Joe
Manager Parking
Enforcement Division (OOC)

#### West District 1

Spadaro, Cord
Parking Enforcement
Supervisor



#### West District 2

Vacant
Parking Enforcement
Supervisor



#### West District 3

Lancia, Douglas
Parking Enforcement
Supervisor



### **Parking Enforcement Division**

August 2022

### **Citywide Teams**



Vacant

Manager Parking
Enforcement Division

Vinson, Joe
Manager Parking
Enforcement Division (OOC)

#### Citywide Noon



#### Citywide Swing

McIver-Somonski, Lisa Parking Enforcement Supervisor Hudson, Jane Lowe, Tanya Parking Enforcement Parking Enforcement Officer Officer Dennis, Darius Merry, Douglas Parking Enforcement Parking Enforcement Officer Officer Frisch, Tyler Kayo, James Parking Enforcement Parking Enforcement Officer Officer Gebregziabher, Gebre Vacant Parking Enforcement Parking Enforcement Officer Officer Harris, Mary Parking Enforcement

Officer

### **Parking Enforcement Division**

August 2022

Palma, Sonia Manager Parking Enforcement Division (OOC)

Vacant

Manager Parking
Enforcement Division

Vinson, Joe
Parking Enforcement
Division (OOC)



#### Boot & LPR

McCann, Wayne Parking Enforcement Supervisor Adams, Kyle Vacant Parking Enforcement Parking Enforcement Officer Officer Babcock