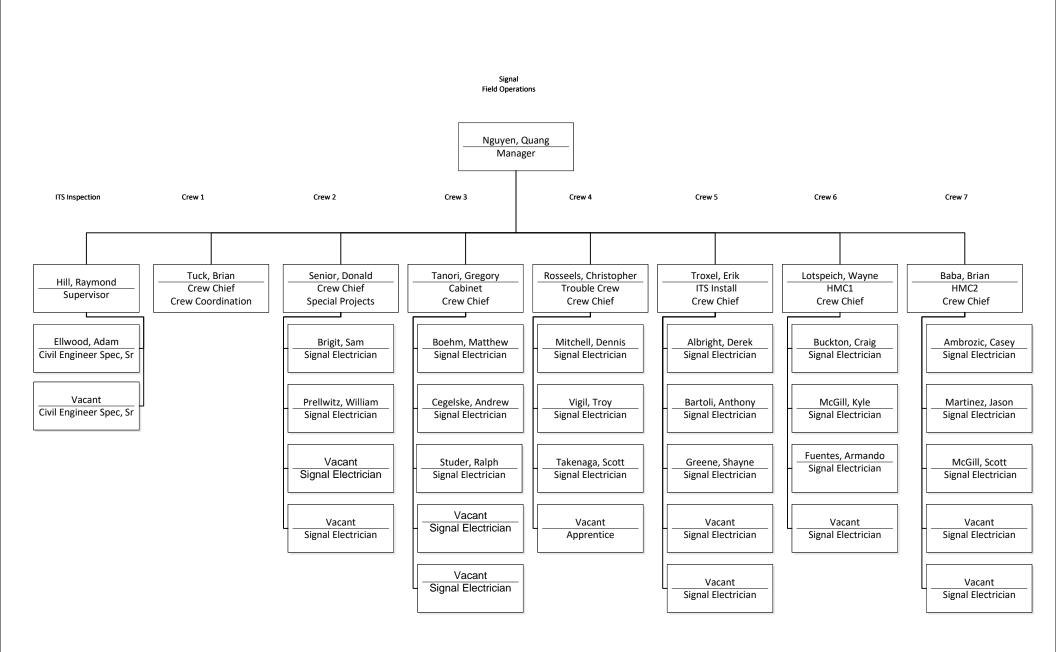

### **Transportation Operations Divisions**

Traffic Permits, Programs, and Review

Transportation Operations
ITS O&M

**Transportation Operations** 

Design, Project Onboarding & Project Facilitation

**Transportation Operations**Technology, Data and Advanced Traffic Management