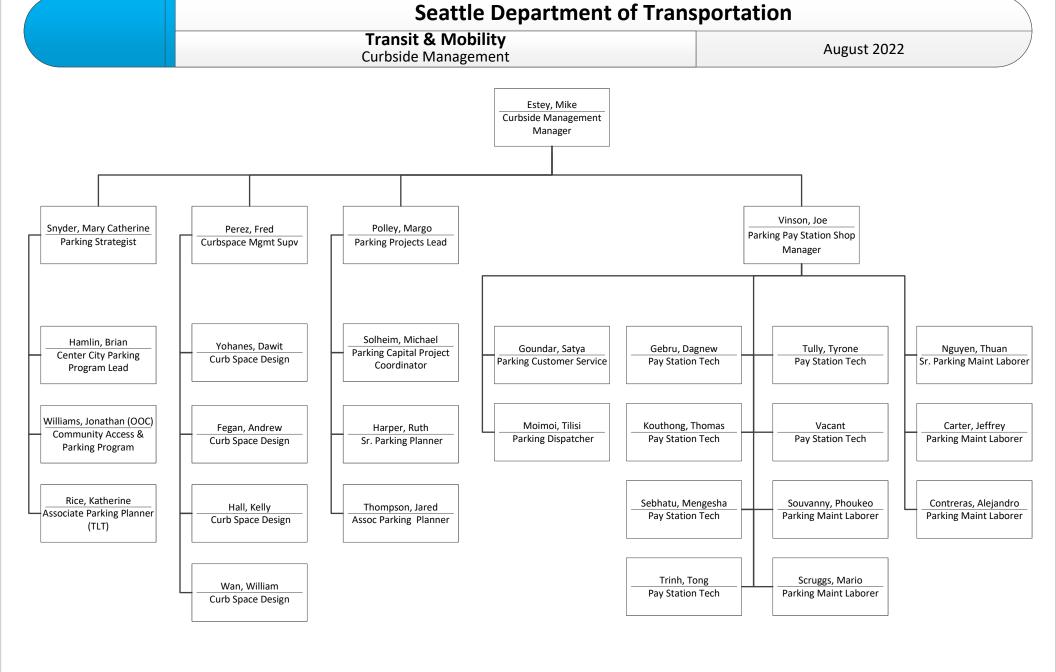

s & ROW Crew Construction Division

Paving Operations – Concrete



Pavement, Signs and Markings & ROW Crew Construction Division

Paving Operations – Asphalt



### **ROW Maintenance & Urban Forestry Division**





### **ROW Maintenance & Urban Forestry Division**

**Urban Forestry** 





## **ROW Maintenance & Urban Forestry Division**

Street Maintenance



**SDOT Unified Care Team** 



**Finance & Administration** 



#### **Finance & Administration**

**Contracts & Procurements** 



### **Finance & Administration**

Finance



### **Finance and Administration Division**

Project and Portfolio Management Team





#### **Finance & Administration**

Accounting



### **Finance & Administration**

Asset & Performance Management



### **Finance & Administration**

Legal Affairs







### **Policy & Planning**



### **Interagency Programs**



### **Sound Transit Program**



Street Use August 2022





Street Use
Public Space Management





Street Use
Operations Inspections







### **Transportation Operations**



### **Transportation Operations Divisions**

Traffic Permits, Programs, and Review





Transportation Operations
ITS O&M



**Transportation Operations** 

Design, Project Onboarding & Project Facilitation





**Transportation Operations**Technology, Data and Advanced Traffic Management



| <b>Seattle Department of</b> | f Transportation |
|------------------------------|------------------|
|------------------------------|------------------|

# Transportation Operations Administration & Complaint Investigation