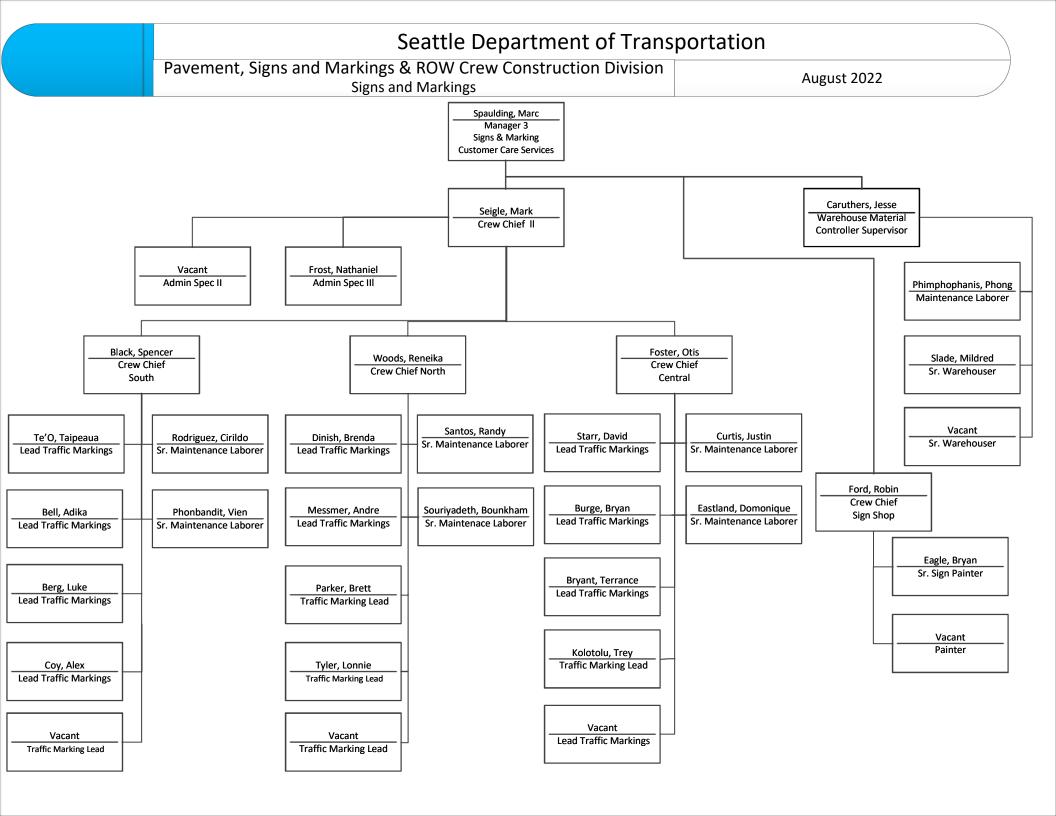

Pavement, Signs and Markings & ROW Crew Construction Division

Pavement Engineering Management Section (PEMS)

Pavement, Signs and Markings & ROW Crew Construction Division

Pavement, Signs and Markings & ROW Crew Construction Division
Paving Operations