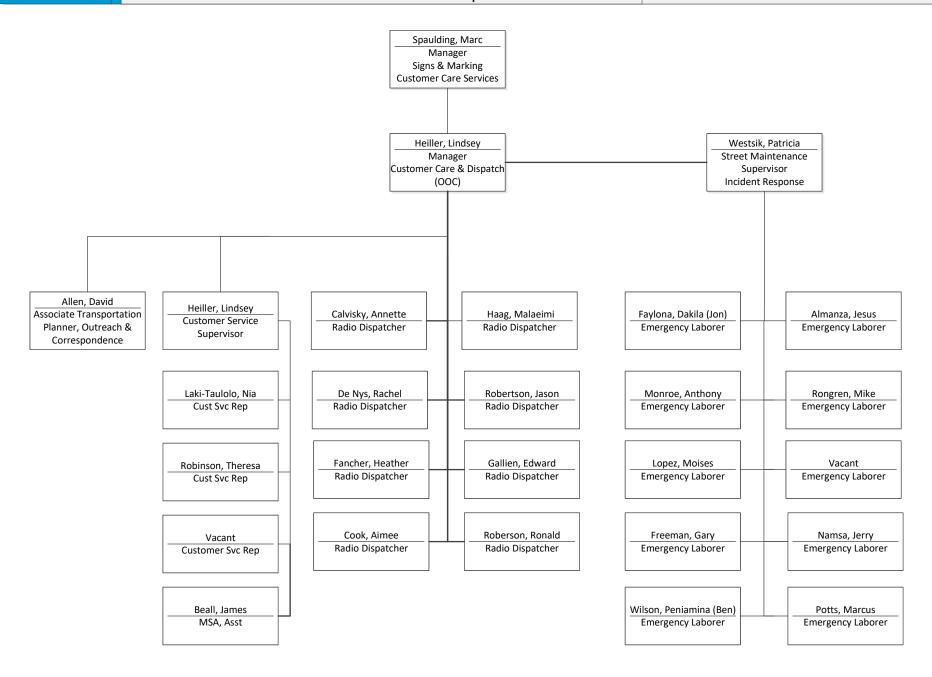

Pavement, Signs and Markings & ROW Crew Construction Division Customer Care Services & SDOT Response Team

Pavement, Signs and Markings & ROW Crew Construction Division

Paving Operations – Concrete

Pavement, Signs and Markings & ROW Crew Construction Division