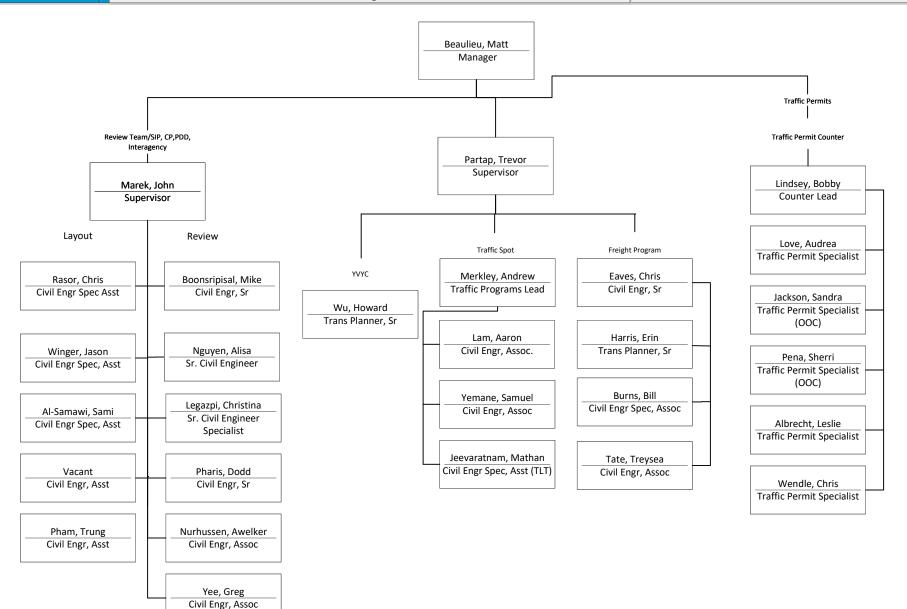

### **Transportation Operations Divisions**

Traffic Permits, Programs, and Review

Transportation Operations
ITS O&M

**Transportation Operations** 

Design, Project Onboarding & Project Facilitation

**Transportation Operations**Technology, Data and Advanced Traffic Management