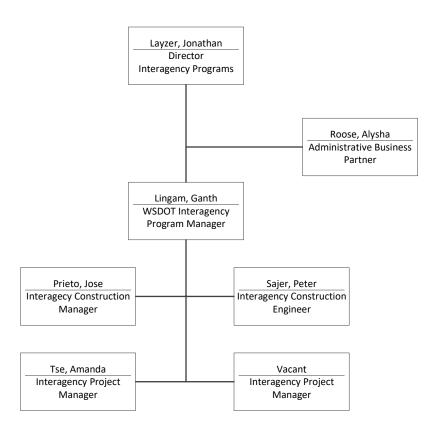

ete



Pavement, Signs and Markings & ROW Crew Construction Division

Paving Operations – Asphalt



### **ROW Maintenance & Urban Forestry Division**





### **ROW Maintenance & Urban Forestry Division**

**Urban Forestry** 





## **ROW Maintenance & Urban Forestry Division**

Street Maintenance



**SDOT Unified Care Team** 



**Finance & Administration** 



#### **Finance & Administration**

**Contracts & Procurements** 



### **Finance & Administration**

Finance



### **Finance and Administration Division**

Project and Portfolio Management Team





#### **Finance & Administration**

Accounting



### **Finance & Administration**

Asset & Performance Management



### **Finance & Administration**

Legal Affairs







### **Policy & Planning**



### **Interagency Programs**



### **Sound Transit Program**



Street Use August 2022





Street Use
Public Space Management





Street Use
Operations Inspections







### **Transportation Operations**



### **Transportation Operations Divisions**

Traffic Permits, Programs, and Review





Transportation Operations
ITS O&M



**Transportation Operations** 

Design, Project Onboarding & Project Facilitation





**Transportation Operations**Technology, Data and Advanced Traffic Management



| <b>Seattle Department of</b> | f Transportation |
|------------------------------|------------------|
|------------------------------|------------------|

# Transportation Operations Administration & Complaint Investigation