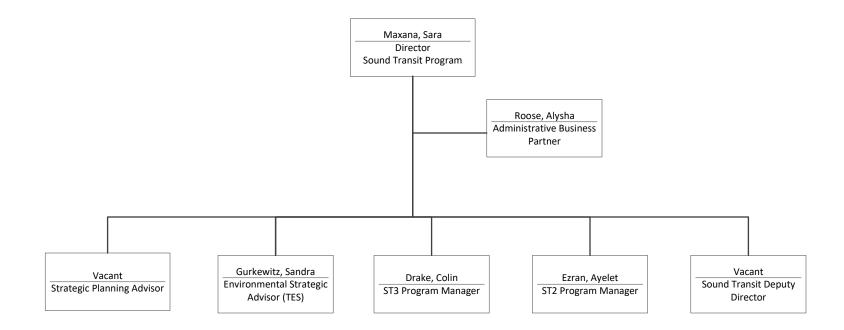

### **Sound Transit Program**

Street Use August 2022

Street Use
Public Space Management

Street Use
Operations Inspections