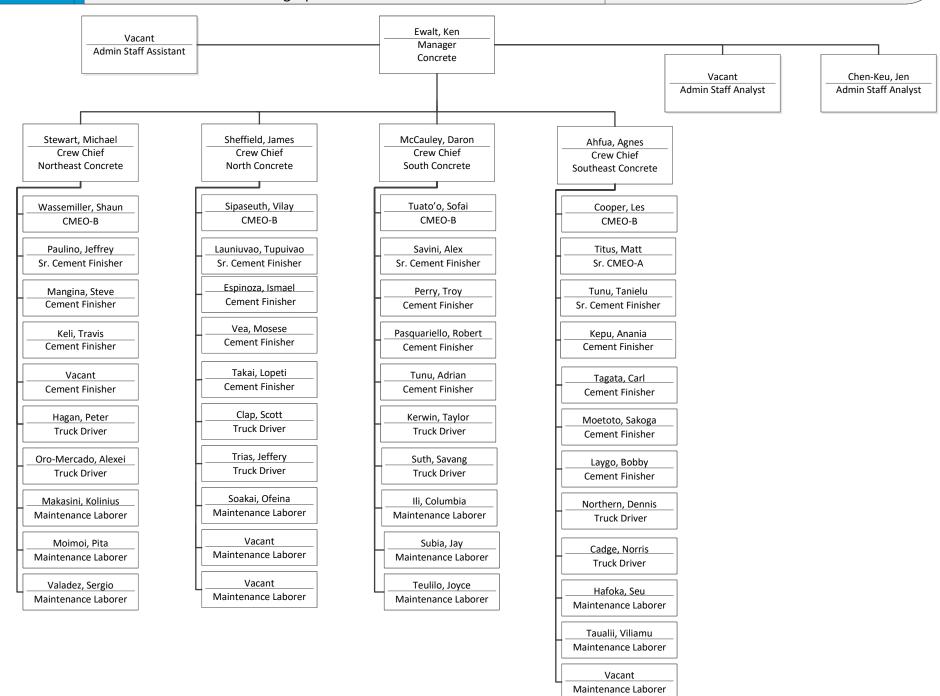

Pavement, Signs and Markings & ROW Crew Construction Division Customer Care Services & SDOT Response Team

Pavement, Signs and Markings & ROW Crew Construction Division

Paving Operations – Concrete

Pavement, Signs and Markings & ROW Crew Construction Division