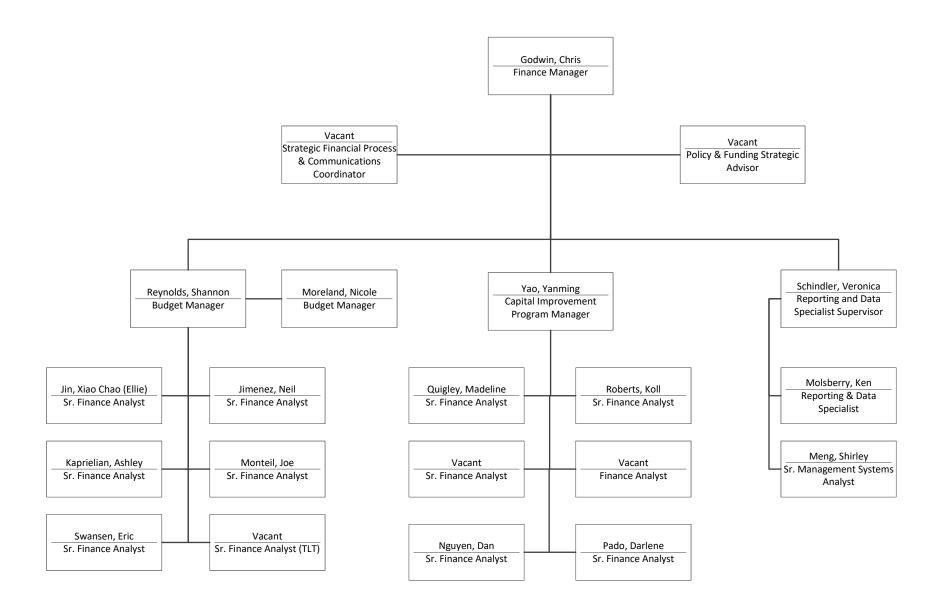

gs & ROW Crew Construction Division



Pavement, Signs and Markings & ROW Crew Construction Division
Paving Operations





Pavement, Signs and Markings & ROW Crew Construction Division Customer Care Services & SDOT Response Team



Pavement, Signs and Markings & ROW Crew Construction Division

Paving Operations – Concrete



Pavement, Signs and Markings & ROW Crew Construction Division

Paving Operations – Asphalt



### **ROW Maintenance & Urban Forestry Division**





### **ROW Maintenance & Urban Forestry Division**

**Urban Forestry** 





## **ROW Maintenance & Urban Forestry Division**

Street Maintenance



**SDOT Unified Care Team** 



**Finance & Administration** 



#### **Finance & Administration**

**Contracts & Procurements** 



### **Finance & Administration**

Finance



### **Finance and Administration Division**

Project and Portfolio Management Team





#### **Finance & Administration**

Accounting



### **Finance & Administration**

Asset & Performance Management



### **Finance & Administration**

Legal Affairs







### **Policy & Planning**



### **Interagency Programs**



### **Sound Transit Program**



Street Use August 2022





Street Use
Public Space Management





Street Use
Operations Inspections







### **Transportation Operations**



### **Transportation Operations Divisions**

Traffic Permits, Programs, and Review





Transportation Operations
ITS O&M



**Transportation Operations** 

Design, Project Onboarding & Project Facilitation





**Transportation Operations**Technology, Data and Advanced Traffic Management



| <b>