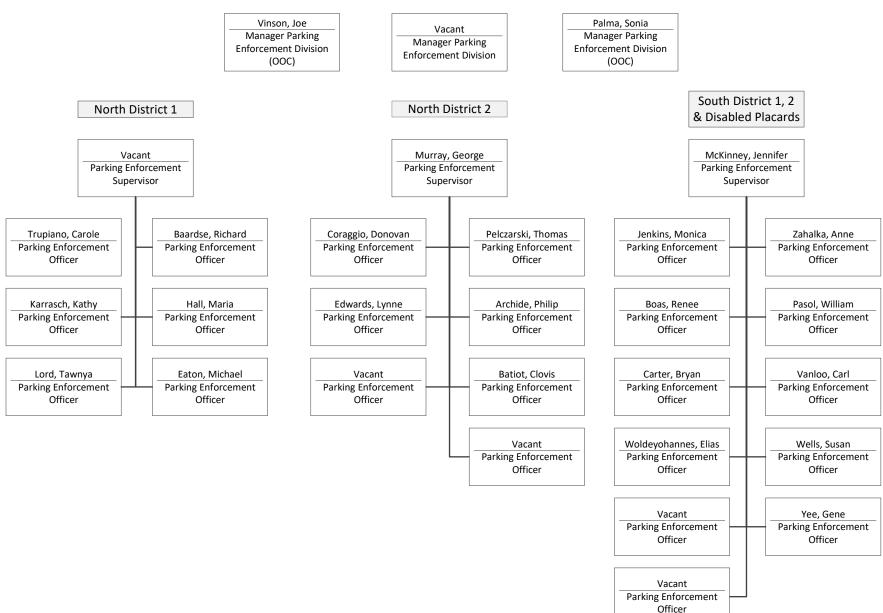

#### **North and South Teams**

### **Parking Enforcement Division**

August 2022