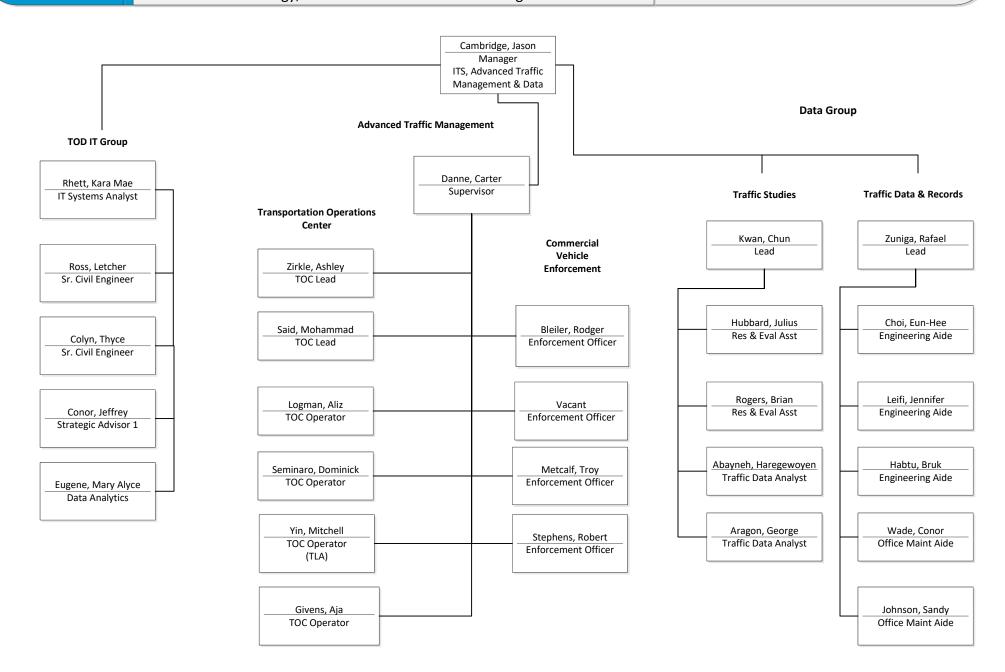

### **Transportation Operations Divisions**

Traffic Permits, Programs, and Review

Transportation Operations
ITS O&M

**Transportation Operations** 

Design, Project Onboarding & Project Facilitation

**Transportation Operations**Technology, Data and Advanced Traffic Management