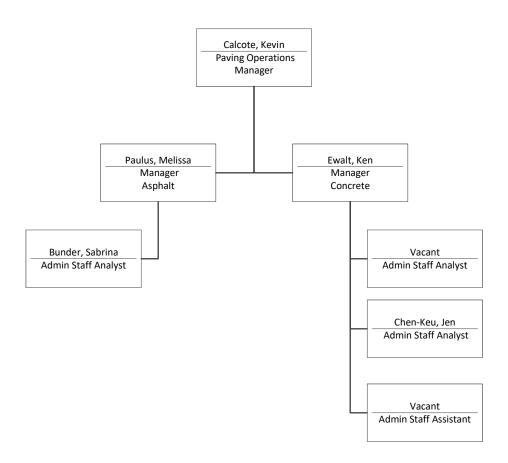

Pavement, Signs and Markings & ROW Crew Construction Division Customer Care Services & SDOT Response Team

Pavement, Signs and Markings & ROW Crew Construction Division

Paving Operations – Concrete

Pavement, Signs and Markings & ROW Crew Construction Division