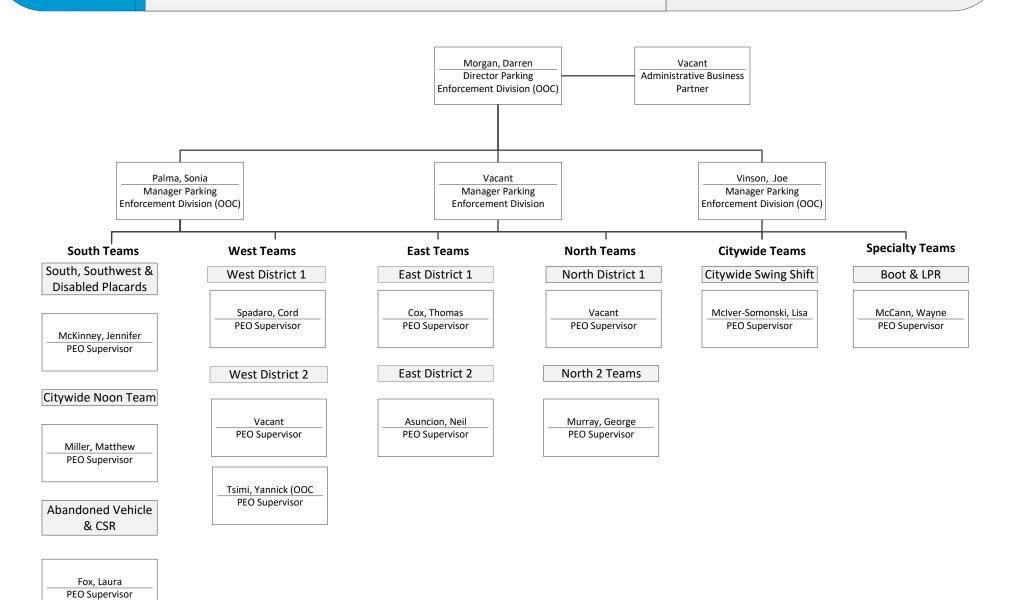

#### **North and South Teams**

### **Parking Enforcement Division**

August 2022

#### **West Teams**

Palma, Sonia
Manager Parking
Enforcement Division (OOC)

Vacant

Manager Parking

Enforcement Division

Vinson, Joe
Manager Parking
Enforcement Division (OOC)

#### West District 1

Spadaro, Cord
Parking Enforcement
Supervisor

#### West District 2

Vacant
Parking Enforcement
Supervisor

### **Citywide Teams**

Vacant

Manager Parking
Enforcement Division

Vinson, Joe
Manager Parking
Enforcement Division (OOC)

#### Citywide Noon

#### Citywide Swing

McIver-Somonski, Lisa Parking Enforcement Supervisor Hudson, Jane Lowe, Tanya Parking Enforcement Parking Enforcement Officer Officer Dennis, Darius Merry, Douglas Parking Enforcement Parking Enforcement Officer Officer Frisch, Tyler Kayo, James Parking Enforcement Parking Enforcement Officer Officer Gebregziabher, Gebre Vacant Parking Enforcement Parking Enforcement Officer Officer Harris, Mary Parking Enforcement

### **Parking Enforcement Division**

August 2022

Palma, Sonia Manager Parking Enforcement Division (OOC)

Vacant

Manager Parking
Enforcement Division

Vinson, Joe
Parking Enforcement
Division (OOC)

#### Boot & LPR

McCann, Wayne Parking Enforcement Supervisor Adams, Kyle Vacant Parking Enforcement Parking Enforcement Officer Officer Babcock, Vincent Sapp, Chrisanne Parking Enforcement Parking Enforcement Officer Officer Quan, Allison Vacant Parking Enforcement Parking Enforcement Officer Officer Stringfellow, Bryan Somonski, Anthony Parking Enforcement Parking Enforcement Officer Officer Hudson, Jane Strozier, Robert Parking Enforcement Parking Enforcement Officer Officer Nolan, Nina Parking Enforcement Officer