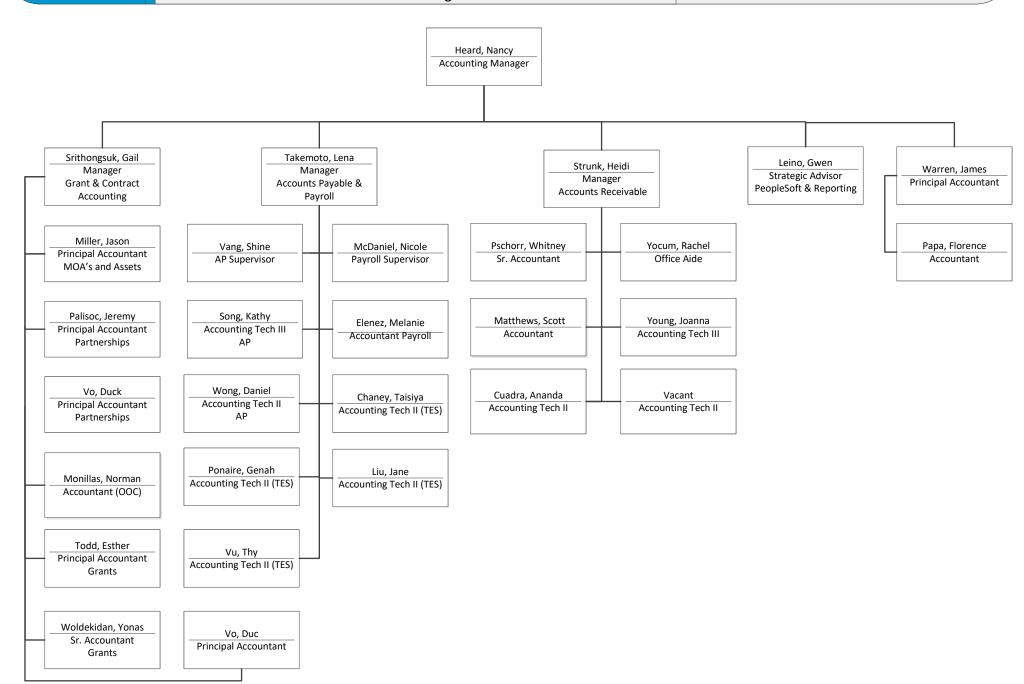

ns and Markings & ROW Crew Construction Division Customer Care Services & SDOT Response Team



Pavement, Signs and Markings & ROW Crew Construction Division

Paving Operations – Concrete



Pavement, Signs and Markings & ROW Crew Construction Division

Paving Operations – Asphalt



### **ROW Maintenance & Urban Forestry Division**





### **ROW Maintenance & Urban Forestry Division**

**Urban Forestry** 





## **ROW Maintenance & Urban Forestry Division**

Street Maintenance



**SDOT Unified Care Team** 



**Finance & Administration** 



#### **Finance & Administration**

**Contracts & Procurements** 



### **Finance & Administration**

Finance



### **Finance and Administration Division**

Project and Portfolio Management Team





#### **Finance & Administration**

Accounting



### **Finance & Administration**

Asset & Performance Management



### **Finance & Administration**

Legal Affairs







### **Policy & Planning**



### **Interagency Programs**



### **Sound Transit Program**



Street Use August 2022





Street Use
Public Space Management





Street Use
Operations Inspections







### **Transportation Operations**



### **Transportation Operations Divisions**

Traffic Permits, Programs, and Review





Transportation Operations
ITS O&M



**Transportation Operations** 

Design, Project Onboarding & Project Facilitation





**Transportation Operations**Technology, Data and Advanced Traffic Management



| <b>Seattle Department of</b> | f Transportation |
|------------------------------|------------------|
|------------------------------|------