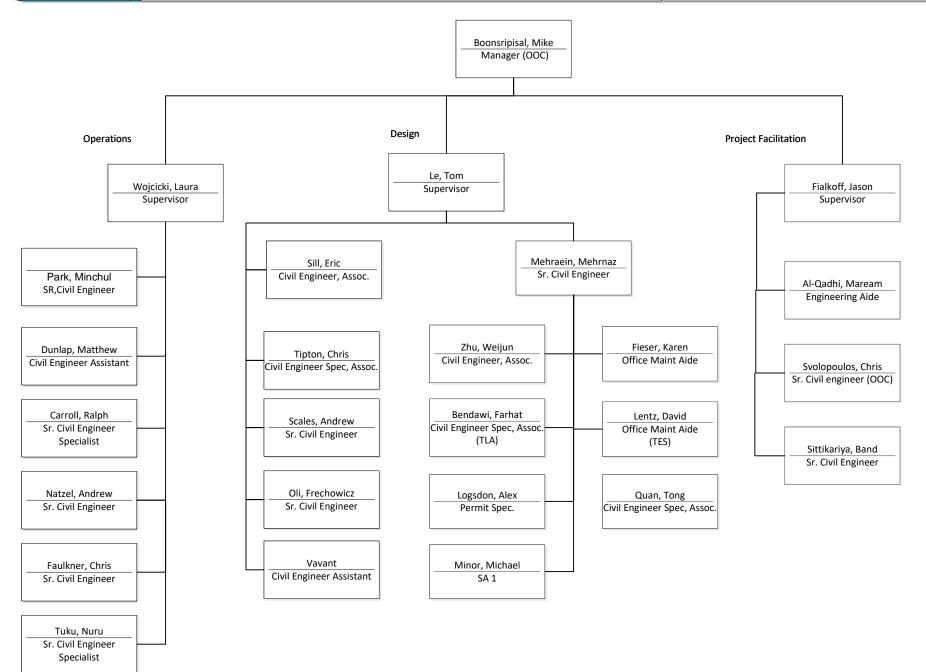

### **Transportation Operations Divisions**

Traffic Permits, Programs, and Review

Transportation Operations
ITS O&M

**Transportation Operations** 

Design, Project Onboarding & Project Facilitation

**Transportation Operations**Technology, Data and Advanced Traffic Management