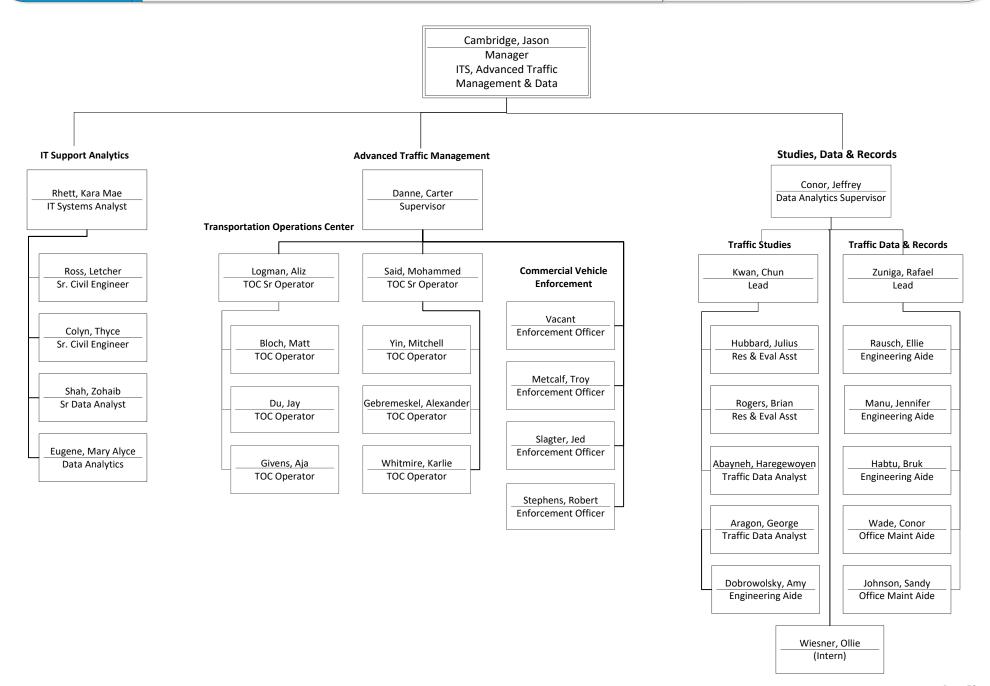

# Transportation Operations Vision Zero

Transportation Operations
Smart Mobility & Advanced Traffic Managment