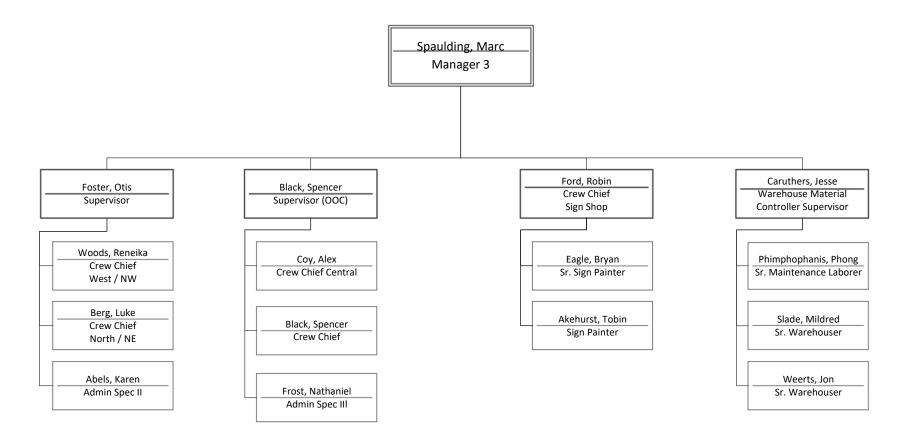

### Pavement, Signs and Markings Division

Pavement Engineering Management Section (PEMS)