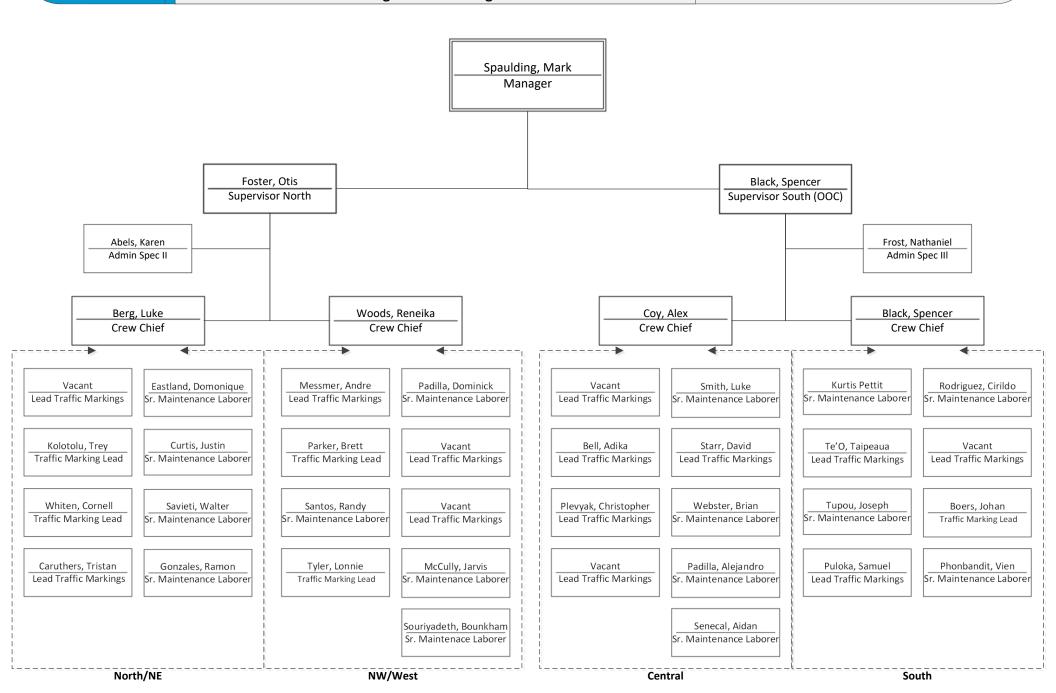

### Pavement, Signs and Markings Division

Pavement Engineering Management Section (PEMS)