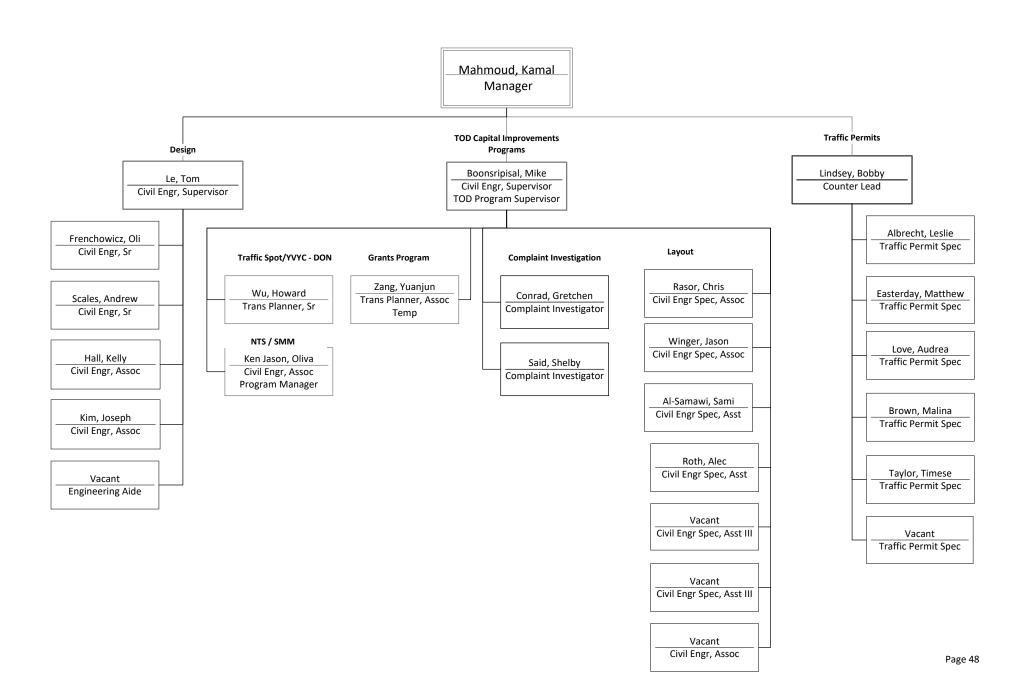

#### **Transportation Operations Divisions**

Programs, Permits, Design & Complaints

Transportation Operations
ITS CONSTRUCTION, MAINTENANCE & OPERATIONS