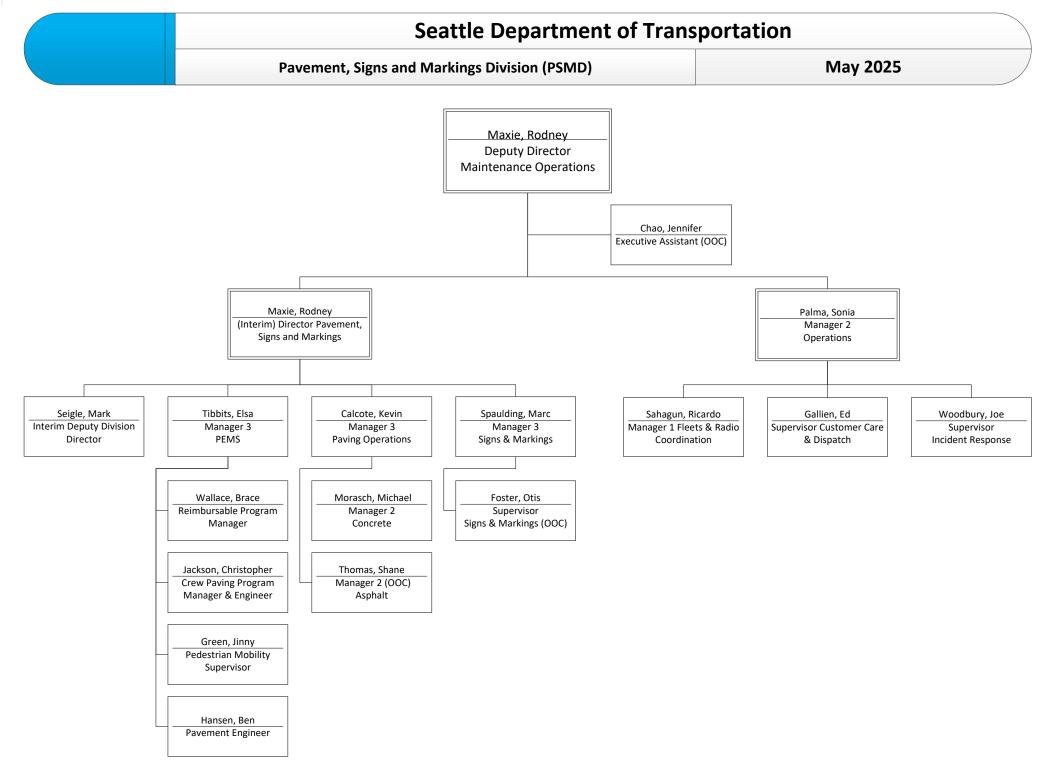

### Pavement, Signs and Markings Division

Pavement Engineering Management Section (PEMS)

# Pavement, Signs and Markings Division Paving Operations

Pavement, Signs and Markings Division
Signs and Markings

Pavement, Signs and Markings Division
Signs and Markings

Pavement, Signs and Markings Division
Customer Care Services, SDOT Response Team, Fleets & Radio