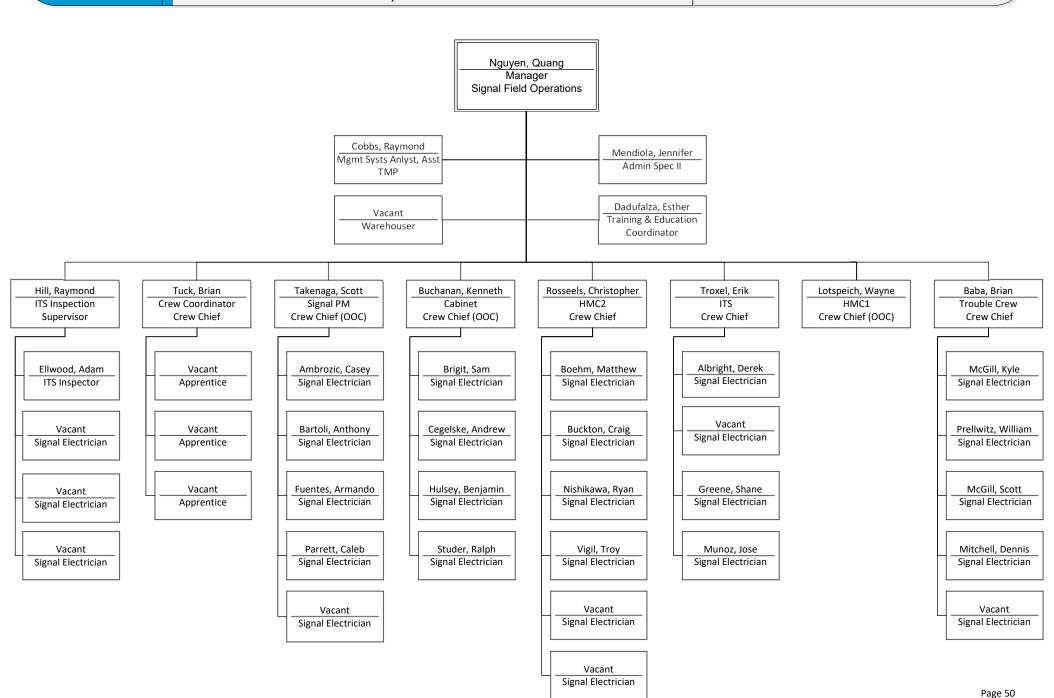

#### **Transportation Operations Divisions**

Programs, Permits, Design & Complaints

Transportation Operations
ITS CONSTRUCTION, MAINTENANCE & OPERATIONS