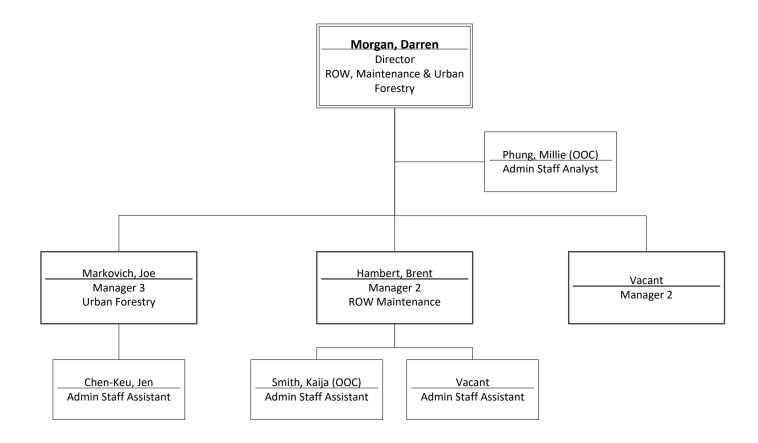

e Laborer Maintenance Laborer Truck Driver Maintenance Laborer Soakai, Ofeina Tuato'o, Sofai Taualii, Viliamu Sete Jr., Setefano Titus, Matt Valadez, Sergio Maintenance Laborer Maintenance Laborer Truck Driver Maintenance Laborer Maintenance Laborer Sr. CMEO-A Alvarez, Roberto Smith. Kevin Ili. Columbia Pupungatoa, Alekisio Makasini. Koliniusi Kalanniuvalu, Semisi Maintenance Laborer Maintenance Laborer Maintenance Laborer Maintenance Laborer Maintenance Laborer Maintenance Laborer Vacant McCallum, Allen Atiae, Donavan Taamu, Alema Ing, Brian Falefata, Jamison Truck Driver Maintenance Laborer Maintenance Laborer Maintenance Laborer **Heavy Truck Driver** Heavy Truck Driver Workinger, Eric Teulilo, Joyce Searles, Tony

Heavy Truck Driver

#### **ROW Maintenance & Urban Forestry Division**



## ROW Maintenance & Urban Forestry Division Urban Forestry





#### **SDOT Unified Care Team**



#### **Finance & Administrative Division**



#### **Finance & Administration**

**Contracts & Procurements** 



#### Finance & Administration

Finance



#### **Finance and Administration Division**

Project and Portfolio Management Team



## Finance & Administration Accounting



#### **Finance & Administration**

**Legal Affairs** 



Finance & Administration Facilities



#### **Transit & Mobility**



Transit & Mobility
Curbside Management



**Policy & Planning** 



#### **Interagency Program**





#### **Street Use and Downtown Mobility**



Street Use
Public Space Management



Street Use
Operations Inspections



Street Use
Operations Inspections



Street Use
Permit (Applican