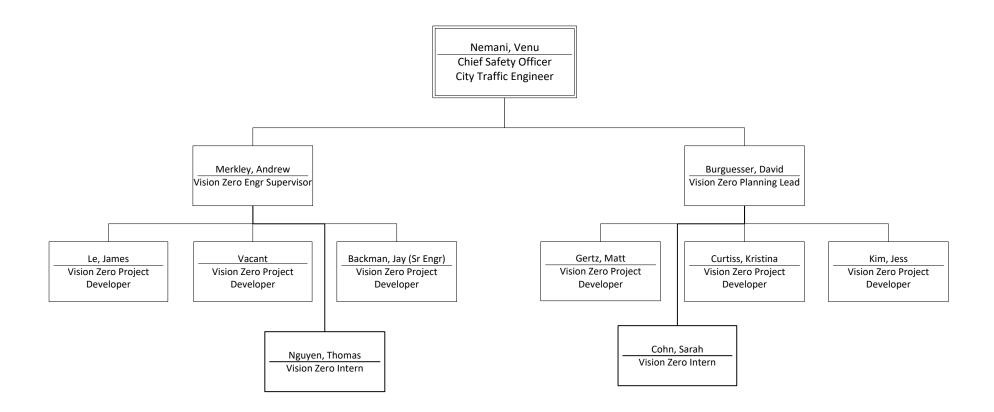

# Transportation Operations Vision Zero

Transportation Operations
Smart Mobility & Advanced Traffic Managment