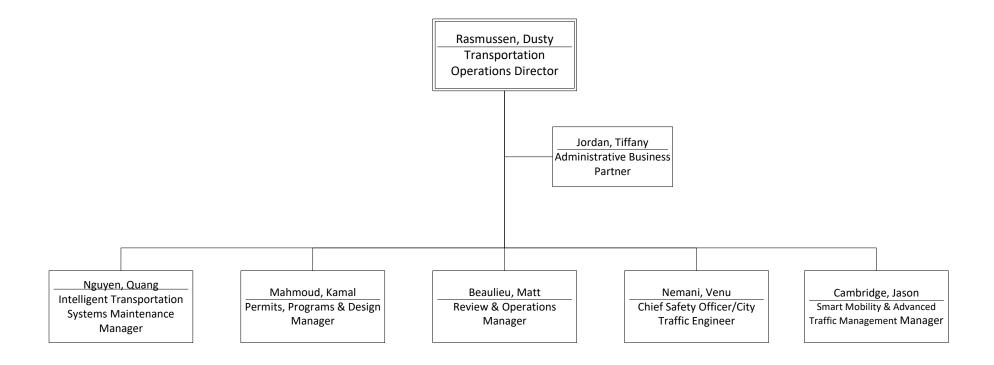

#### **Transportation Operations**

**Division Management** 

#### **Transportation Operations Divisions**

Programs, Permits, Design & Complaints

Transportation Operations
ITS CONSTRUCTION, MAINTENANCE & OPERATIONS