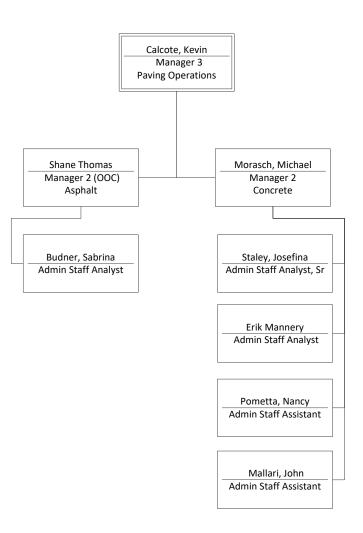

# Pavement, Signs and Markings Division Paving Operations

Pavement, Signs and Markings Division
Signs and Markings

Pavement, Signs and Markings Division
Signs and Markings

Pavement, Signs and Markings Division
Customer Care Services, SDOT Response Team, Fleets & Radio

## Pavement, Signs and Markings Division Paving Operations – Asphalt