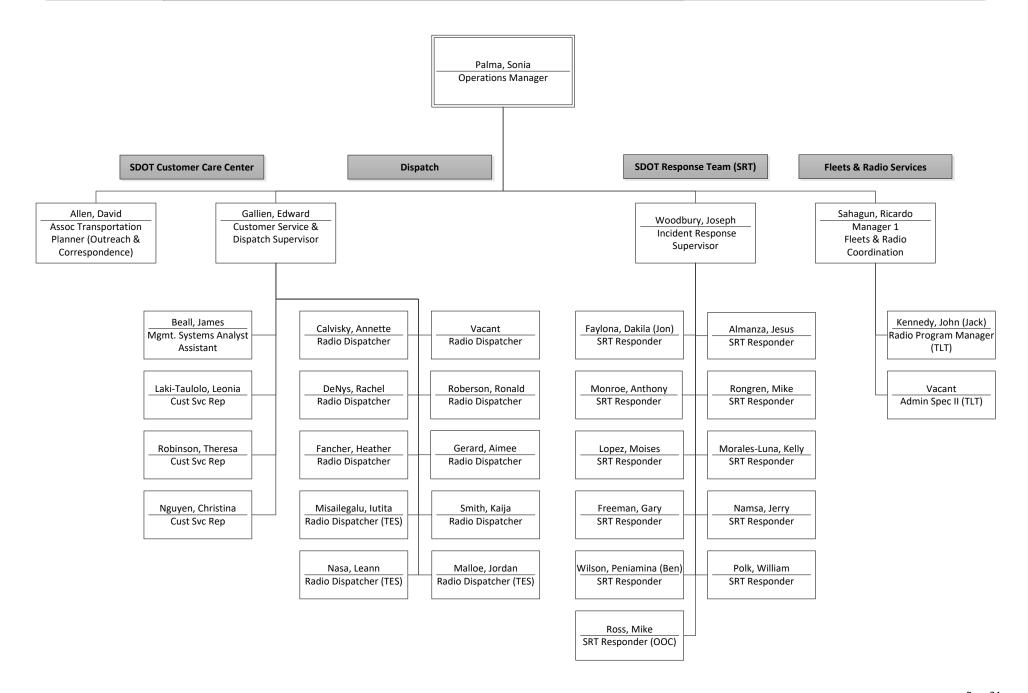

# Pavement, Signs and Markings Division Paving Operations

Pavement, Signs and Markings Division
Signs and Markings

Pavement, Signs and Markings Division
Signs and Markings

Pavement, Signs and Markings Division
Customer Care Services, SDOT Response Team, Fleets & Radio