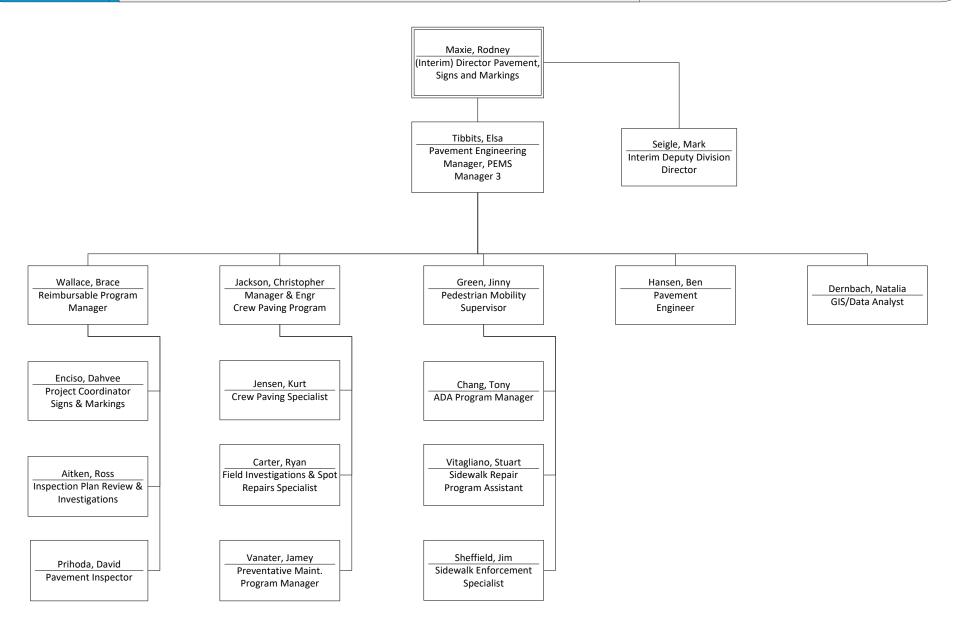

### Pavement, Signs and Markings Division

Pavement Engineering Management Section (PEMS)