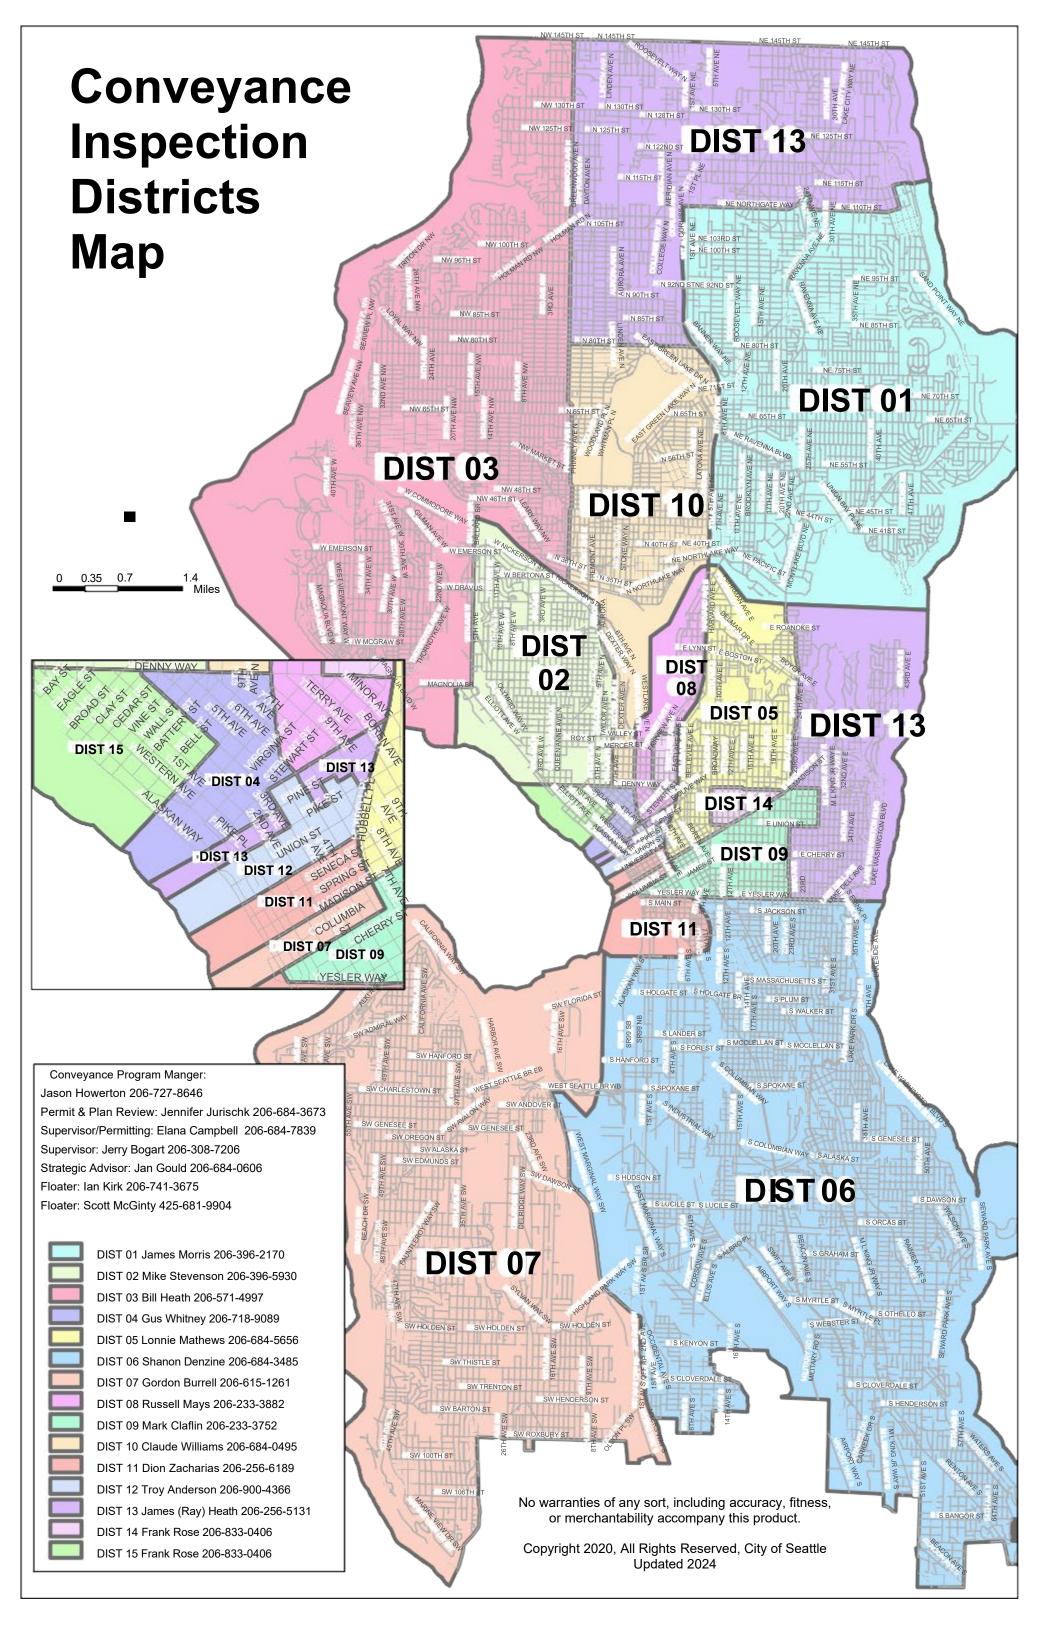

# **Elevator Inspection Districts and Inspectors**

# **Building Inspection Managers:**

Conveyance Program Manager: Jason Howerton 206-727-8646

• Permit & Plan Review: Jennifer Jurischk 206-684-3673

• Supervisor/Permitting: Elana Campbell 206-684-7839

Supervisor: Jerry Bogart 206-308-7206

Strategic Advisor: Jan Gould 206-684-0606

Floater: Ian Kirk 206-741-3675

Floater: Scott McGinty 425-681-9904

#### District 1:

- Boundaries: North Seattle: Boundaries are the East side of I-5, South of NE Northgate Way, to Lake Washington, down to Portage Bay.
- Neighborhoods: Maple Leaf, Victory Heights, Matthews Beach, Wedgewood, Ravenna, View Ridge, Windermere, Laurel Hurst, University District.
- Inspector: James Morris 206-396-2170

# **District 2:**

- Boundaries: East of 15<sup>th</sup> Ave, South of Nickerson St., West of Dexter, North of Denny.
- Neighborhoods: Interbay, Queen Anne, Uptown.
- Inspector: Mike Stevenson 206-396-5930

## **District 3:**

- Boundaries: East of Puget Sound, South of NW 145<sup>th</sup> St, West of Phinney Ave N, North of Nickerson St., West of 15<sup>th</sup> Ave.
- Neighborhoods: Broadview, Crownhill, Greenwood, North Beach, Loyal Heights, Sunset Hill, Ballard, Lawton Park, Magnolia.
- Inspector: Bill Heath 206-571-4997

#### District 4:

- Boundaries: Southeast of Virginia St., South of Denny Way, Northwest of Pine St.
- Neighborhoods: Westlake Center, downtown.
- Inspector: Gus Whitney 206-718-9089

#### **District 5:**

- Boundaries: East of I-5, South of Portage bay, West of 24th Ave. North of Madison ST.
- Neighborhoods: Capitol Hill, First Hill.
- Inspector: Lonnie Mathews 206-684-5656

#### **District 6:**

- Boundaries: South of Yester Way, East of Alaskan Way S, East of Marginal Way SW, to the Southern boundary of Seattle. West of Lake Washington
- Neighborhoods: Leschi, Atlantic, Beacon Hill, Mount Baker, Columbia City, Seward Park, Brighton, Rainier Beach, Georgetown, Industrial District.
- Inspector: Shanon Denzine 206-684-3485

# **District 7:**

- Boundaries:
  - o Section 1: South of Elliott Bay, West of Alaskan Way S, West of Marginal Way SW.
  - o Section 2: Southeast of Madison ST, Southwest Hubble, Northwest Columbia St.
- Neighborhoods:
  - Section 1: Alki, Admiral, North Delridge, West Seattle, Industrial District, Riverview,
    Highpoint, Fauntleroy, Arbor Heights, Highland Park,
  - Section 2: Part of downtown.
- Inspector: Gordon Burrell 206-615-1261

## **District 8:**

- Boundaries: East of Lake union, West of I-5, Northwest of Pike, East of Westlake AVE N.
- Neighborhoods: East Lake, South Lake Union (East side), Denny Triangle.
- Inspector: Russell Mays 206-233-3882

#### **District 9:**

- Boundaries: South of Madison St, West of 23<sup>rd</sup> Ave, North of E Yesler Way, South of Columbia St, Northeast of 6<sup>th</sup> Ave E.
- Neighborhoods: Central District, South of First Hill,
- Inspector: Mark Claflin 206-233-3752

# District 10:

- Boundaries: N 80<sup>th</sup> ST, West I5, West Westlake Ave N, North Denny Way, East 7<sup>th</sup> Ave, East Dexter Way N, North Nickerson, East Phinney Ave N.
- Neighborhoods: Part of South Lake Union, West Lake, Wallingford, East Fremont, Green Lake, Greenwood, Licton Springs
- Inspector: Claude Williams 206-684-0495

## **District 11:**

- Boundaries: South of Yesler, West of 7<sup>th</sup> Ave E, S Royal Brougham Way, East of Elliott Bay.
- Neighborhoods: International District, Pioneer Square, Waterfront.
- Inspector: Dion Zacharias 206-256-6189

#### **District 12:**

- Boundaries: Southeast Pike St, West of Hubble PL, Northwest of University St.
- Neighborhoods: Downtown
- Inspector: Troy Anderson 206-900-4366

## District 13:

- Boundaries:
  - o Section 1: Southeast Pine St, Southwest 3<sup>rd</sup> St, Northeast Pike St.
  - Section 2: South of Portage Bay, West of Lake Washington, North of Yesler Way, East of 23<sup>rd</sup> Ave to south of E Union St, East of ML King Jr. Way E, North of Denny, East of 23<sup>rd</sup>.
  - Section 3: South of NE 145<sup>th</sup> St, North of 110<sup>th</sup> St, North of NE Northgate Way, West of I5, North of N 80<sup>th</sup> St, East of Greenwood Ave N
- Neighborhoods:
  - o Section 1: Downtown
  - Section 2: Montlake, Broadmoor, Madison Park, Denny Blaine, East Capitol Hill,
    Madison Valley, Madrona, North Central District.
  - o Section 3: Haller Lake, Pinehurst, Olympic Hills, Cedar Park, Victory Heights, Northgate.
- Inspector: James (Ray) Heath 206-256-5131

#### District 14:

- Boundaries: South Denny Way, Northeast E Madison St, North Union St, East Broadway.
- Neighborhoods: South Capitol Hill.
- Inspector: Frank Rose 206-833-0406

#### District 15:

- Boundaries: South Denny Way, Southwest 3<sup>rd</sup> St, Northeast Blanchard St.
- Neighborhoods: Downtown
- Inspector: Frank Rose 206-833-0406