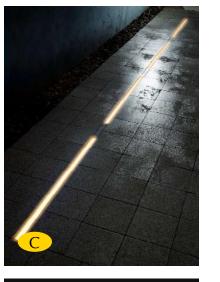

### Porch

Soft ingrade uplights light the porch frame. Linear ingrade uplights illuminate blocks of stone. Recessed lighting in the ceiling, provides an overall glow.

# Canopies and Northeast Entry

Lights within handrails, and small LED downlights integrated within canopies. provide functional lighting with mininal lighting hardware.

12018.00

325 9th Avenue North

A-31

- LED linear lighting under undulating seatwall
- LED linear ingrade uplight alongside stone blocks
- LED small profile downlight at canopies
- LED uplight located within bamboo planting
- LED ingrade uplight with frosted lens to light Porch "frame"
- LED linear downlights located within Porch ceiling
- Metal halide pattern projectors mounted off building for dappled light on Plaza

A-32

325 9th Avenue North

12018.00

- B LED linear lighting under undulating seatwall
- C LED linear ingrade uplight alongside stone blocks
- D LED small profile downlight at canopies
- E LED uplight located within bamboo planting
- F LED ingrade uplight with frosted lens to light Porch "frame"
- G LED linear downlights located within Porch ceiling
- H Metal halide pattern projectors mounted off building for dappled light on Plaza