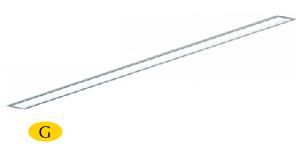

# Canopies and Northeast Entry

Lights within handrails, and small LED downlights integrated within canopies. provide functional lighting with mininal lighting hardware.

12018.00

325 9th Avenue North

A-31

- LED linear lighting under undulating seatwall
- LED linear ingrade uplight alongside stone blocks
- LED small profile downlight at canopies
- LED uplight located within bamboo planting
- LED ingrade uplight with frosted lens to light Porch "frame"
- LED linear downlights located within Porch ceiling
- Metal halide pattern projectors mounted off building for dappled light on Plaza

A-32

325 9th Avenue North

12018.00

- B LED linear lighting under undulating seatwall
- C LED linear ingrade uplight alongside stone blocks
- D LED small profile downlight at canopies
- E LED uplight located within bamboo planting
- F LED ingrade uplight with frosted lens to light Porch "frame"
- G LED linear downlights located within Porch ceiling
- H Metal halide pattern projectors mounted off building for dappled light on Plaza