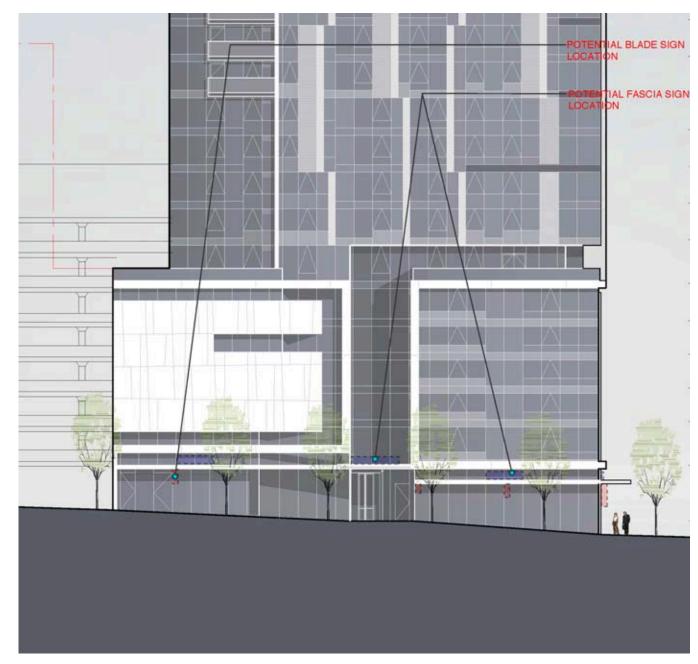

URE

3 CONCEPT IMAGES: MAIN STAIRWAY STEP LIGHTING AND PATIO LIGHTING

PRIMARY FIXTURE

4 FOUNTAIN RGB LIGHT



5 UNIT ENTRY FIXTURE



6 STAIRWAY ENTRY FIXTURE





7 CONCEPT IMAGE: EXTERIOR BUILDING ACCENT LIGHTING PROJECT RENDERING: UPLIGHTING ON HARBOR AVENUE FACADE PRIMARY FIXTURE





#### **SIGNAGE DESIGN CONCEPTS**

#### 1 CRAFTSMANSHIP









MIXED MATERIALS CUT STEEL PLATE MILL CUT WOOD CUT STEEL PLATE

2 MATERIALITY









WEATHERED STEEL RAW METAL AND WOOD MILLED ALUMINUM STEEL, WOOD AND CONCRETE

3 EXCITEMENT & COLOR









INFILL COLOR GRAPHIC SURFACES AND COLOR LARGE LETTERING LIGHT AND COLOR

## SIGNAGE CONCEPT















4516 Union Bay Place NE Design Review Meeting 2/22/2016 DPD #3019495 Encore Architects ICP Capital 35

## LIGHTING









# BUILDING SIGNAGE



WEST ELEVATION SIGNAGE



SOUTH ELEVATION SIGNAGE