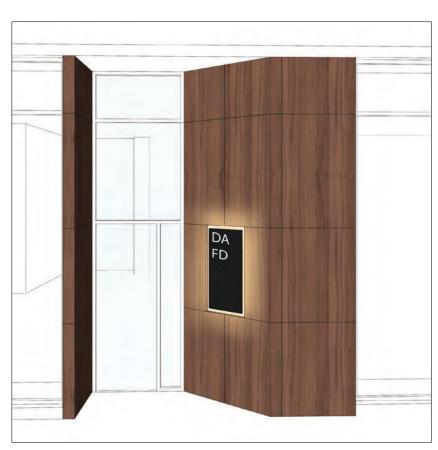

#### LIGHTING / SIGNAGE

Recessed soffit lighting to match soffit color

Wall mounted sconce

Step and path lighting

Landscape lighting

Signage infrastructure for both types of signage may be provided at commercial spaces and live work units

Blade signage

Back-lit wall mount signage

62 718 RAINIER AVENUE SOUTH

#### **LIGHTING/SIGNAGE** - PLAN