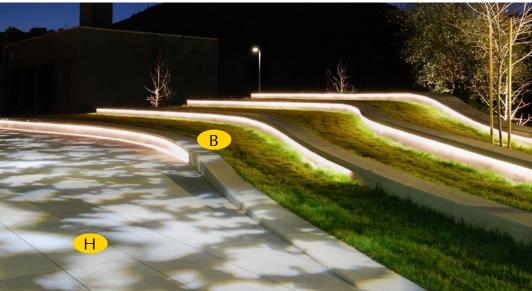

## South Plaza

Uplit bamboo planting surounds the space, with lighting integrated within handrails and under the undulating seat walls. Linear ingrades and moonlight complete the lighting composition.

### Porch

Soft ingrade uplights light the porch frame. Linear ingrade uplights illuminate blocks of stone. Recessed lighting in the ceiling, provides an overall glow.

# Canopies and Northeast Entry

Lights within handrails, and small LED downlights integrated within canopies. provide functional lighting with mininal lighting hardware.

12018.00

325 9th Avenue North

A-31

- LED linear lighting under undulating seatwall
- LED linear ingrade uplight alongside stone blocks
- LED small profile downlight at canopies
- LED uplight located within bamboo planting
- LED ingrade uplight with frosted lens to light Porch "frame"
- LED linear downlights located within Porch ceiling
- Metal halide pattern projectors mounted off building for dappled light on Plaza

A-32

325 9th Avenue North

12018.00

- B LED linear lighting under undulating seatwall
- C LED linear ingrade uplight alongside stone blocks
- D LED small profile downlight at canopies
- E LED uplight located within bamboo planting
- F LED ingrade uplight with frosted lens to light Porch "frame"
- G LED linear downlights located within Porch ceiling
- H Metal halide pattern projectors mounted off building for dappled light on Plaza