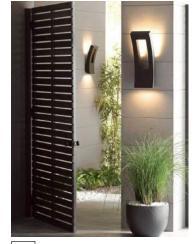

#### LIGHTING / SIGNAGE

Recessed soffit lighting to match soffit color

Wall mounted sconce

Step and path lighting

Landscape lighting

Signage infrastructure for both types of signage may be provided at commercial spaces and live work units