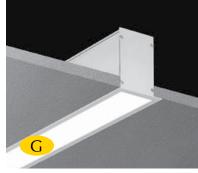

# Canopies and Northeast Entry

Lights within handrails, and small LED downlights integrated within canopies. provide functional lighting with mininal lighting hardware.

12018.00

325 9th Avenue North

A-31

- LED linear lighting under undulating seatwall
- LED linear ingrade uplight alongside stone blocks
- LED small profile downlight at canopies
- LED uplight located within bamboo planting
- LED ingrade uplight with frosted lens to light Porch "frame"
- LED linear downlights located within Porch ceiling
- Metal halide pattern projectors mounted off building for dappled light on Plaza

A-32

325 9th Avenue North

12018.00

- B LED linear lighting under undulating seatwall
- C LED linear ingrade uplight alongside stone blocks
- D LED small profile downlight at canopies
- E LED uplight located within bamboo planting
- F LED ingrade uplight with frosted lens to light Porch "frame"
- G LED linear downlights located within Porch ceiling
- H Metal halide pattern projectors mounted off building for dappled light on Plaza