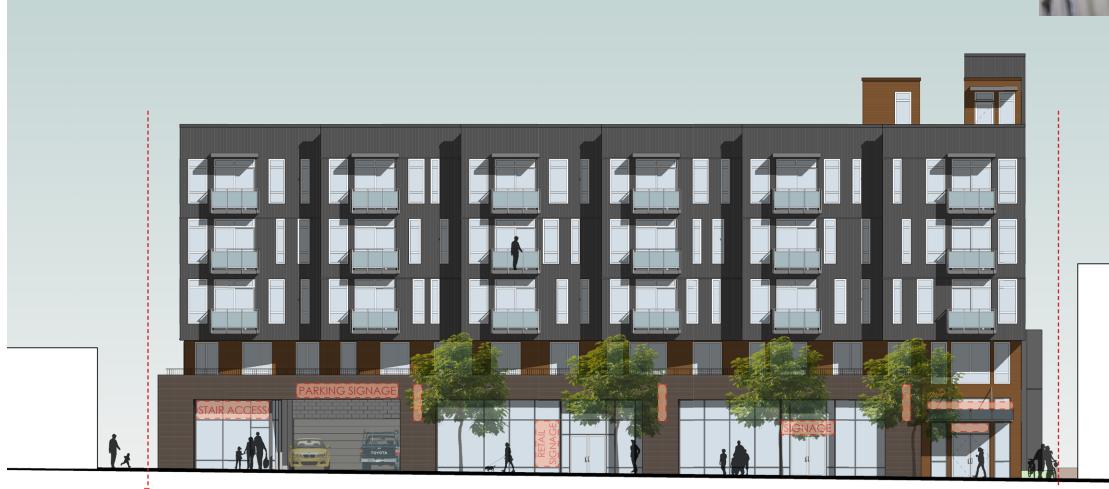

#### LIGHTING / SIGNAGE

Recessed soffit lighting to match soffit color

Wall mounted sconce

Step and path lighting

Landscape lighting

Signage infrastructure for both types of signage may be provided at commercial spaces and live work units

Blade signage

Back-lit wall mount signage

62 718 RAINIER AVENUE SOUTH

#### **LIGHTING/SIGNAGE** - PLAN