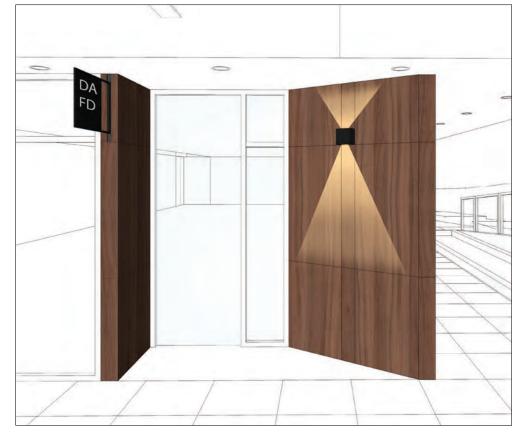

#### LIGHTING / SIGNAGE

Recessed soffit lighting to match soffit color

Wall mounted sconce

Step and path lighting

Landscape lighting

Signage infrastructure for both types of signage may be provided at commercial spaces and live work units

Blade signage

Back-lit wall mount signage

62 718 RAINIER AVENUE SOUTH

#### **LIGHTING/SIGNAGE** - PLAN