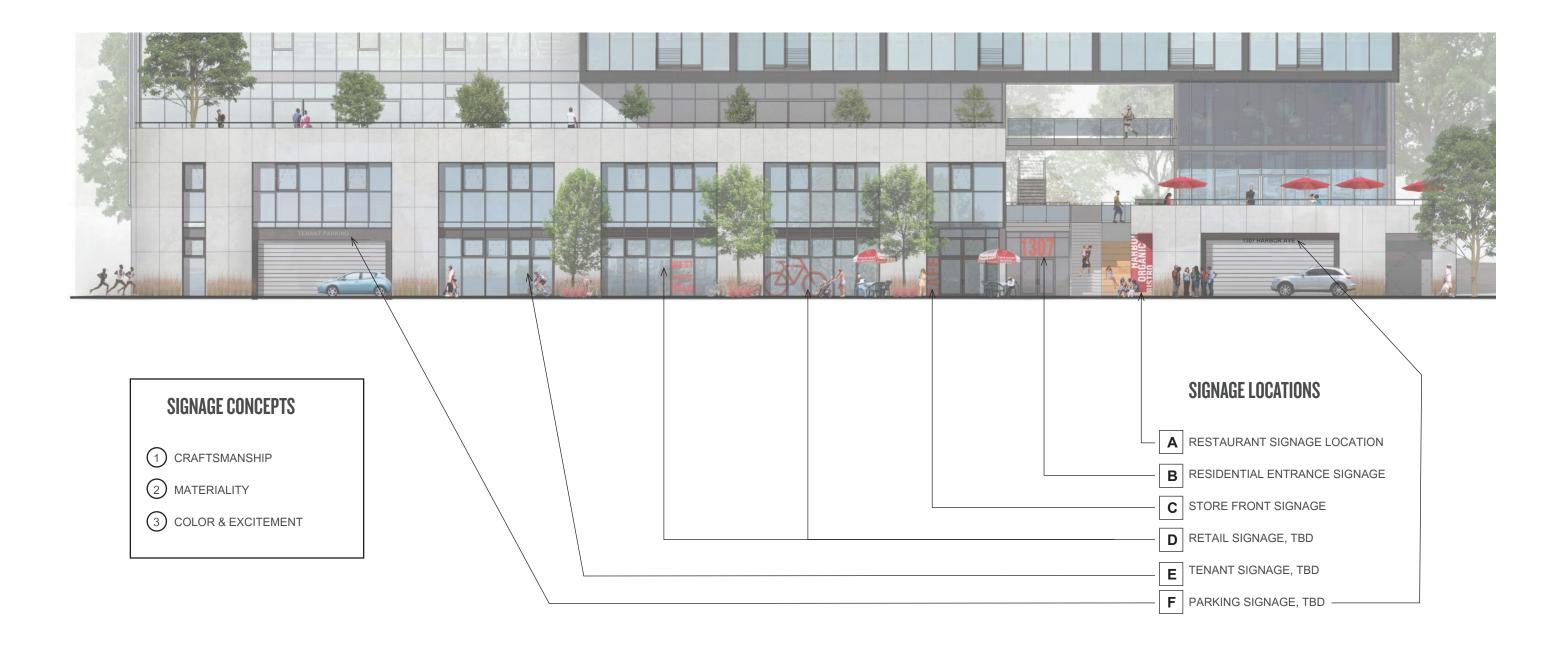

#### LIGHTING / SIGNAGE

Recessed soffit lighting to match soffit color

Wall mounted sconce

Step and path lighting

Landscape lighting

Signage infrastructure for both types of signage may be provided at commercial spaces and live work units

Blade signage

Back-lit wall mount signage

62 718 RAINIER AVENUE SOUTH

#### **SIGNAGE DESIGN CONCEPTS**