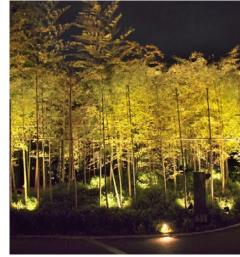

## South Plaza

Uplit bamboo planting surounds the space, with lighting integrated within handrails and under the undulating seat walls. Linear ingrades and moonlight complete the lighting composition.

# Canopies and Northeast Entry

Lights within handrails, and small LED downlights integrated within canopies. provide functional lighting with mininal lighting hardware.

12018.00

325 9th Avenue North

A-31

- LED linear lighting under undulating seatwall
- LED linear ingrade uplight alongside stone blocks
- LED small profile downlight at canopies
- LED uplight located within bamboo planting
- LED ingrade uplight with frosted lens to light Porch "frame"
- LED linear downlights located within Porch ceiling
- Metal halide pattern projectors mounted off building for dappled light on Plaza

A-32

325 9th Avenue North

12018.00

- B LED linear lighting under undulating seatwall
- C LED linear ingrade uplight alongside stone blocks
- D LED small profile downlight at canopies
- E LED uplight located within bamboo planting
- F LED ingrade uplight with frosted lens to light Porch "frame"
- G LED linear downlights located within Porch ceiling
- H Metal halide pattern projectors mounted off building for dappled light on Plaza