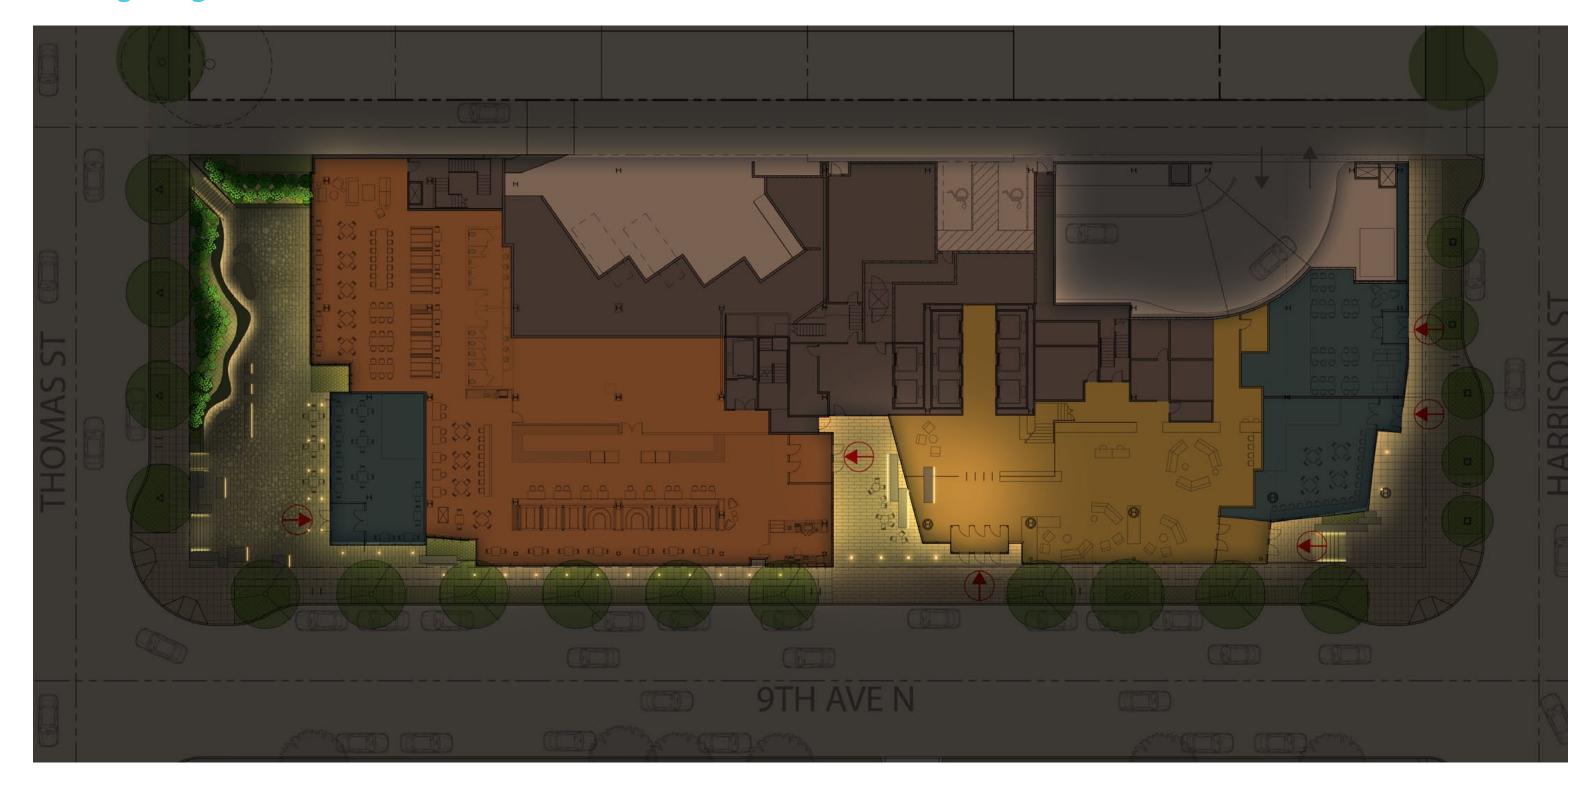

## South Plaza

Uplit bamboo planting surounds the space, with lighting integrated within handrails and under the undulating seat walls. Linear ingrades and moonlight complete the lighting composition.

# Canopies and Northeast Entry

Lights within handrails, and small LED downlights integrated within canopies. provide functional lighting with mininal lighting hardware.

12018.00

325 9th Avenue North

A-31

- LED linear lighting under undulating seatwall
- LED linear ingrade uplight alongside stone blocks
- LED small profile downlight at canopies
- LED uplight located within bamboo planting
- LED ingrade uplight with frosted lens to light Porch "frame"
- LED linear downlights located within Porch ceiling
- Metal halide pattern projectors mounted off building for dappled light on Plaza

A-32

325 9th Avenue North

12018.00

- B LED linear lighting under undulating seatwall
- C LED linear ingrade uplight alongside stone blocks
- D LED small profile downlight at canopies
- E LED uplight located within bamboo planting
- F LED ingrade uplight with frosted lens to light Porch "frame"
- G LED linear downlights located within Porch ceiling
- H Metal halide pattern projectors mounted off building for dappled light on Plaza