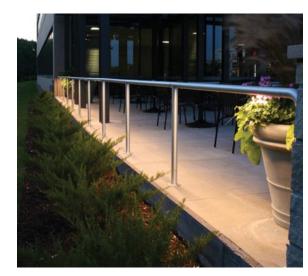

## South Plaza

Uplit bamboo planting surounds the space, with lighting integrated within handrails and under the undulating seat walls. Linear ingrades and moonlight complete the lighting composition.

# Canopies and Northeast Entry

Lights within handrails, and small LED downlights integrated within canopies. provide functional lighting with mininal lighting hardware.

12018.00

325 9th Avenue North

A-31

- LED linear lighting under undulating seatwall
- LED linear ingrade uplight alongside stone blocks
- LED small profile downlight at canopies
- LED uplight located within bamboo planting
- LED ingrade uplight with frosted lens to light Porch "frame"
- LED linear downlights located within Porch ceiling
- Metal halide pattern projectors mounted off building for dappled light on Plaza

A-32

325 9th Avenue North

12018.00

- B LED linear lighting under undulating seatwall
- C LED linear ingrade uplight alongside stone blocks
- D LED small profile downlight at canopies
- E LED uplight located within bamboo planting
- F LED ingrade uplight with frosted lens to light Porch "frame"
- G LED linear downlights located within Porch ceiling
- H Metal halide pattern projectors mounted off building for dappled light on Plaza