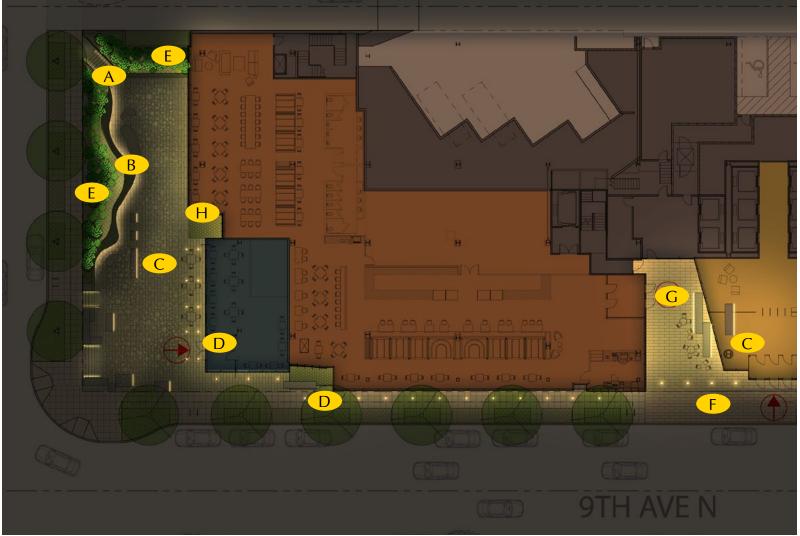

# Canopies and Northeast Entry

Lights within handrails, and small LED downlights integrated within canopies. provide functional lighting with mininal lighting hardware.

12018.00

325 9th Avenue North

A-31

- LED linear lighting under undulating seatwall
- LED linear ingrade uplight alongside stone blocks
- LED small profile downlight at canopies
- LED uplight located within bamboo planting
- LED ingrade uplight with frosted lens to light Porch "frame"
- LED linear downlights located within Porch ceiling
- Metal halide pattern projectors mounted off building for dappled light on Plaza

A-32

325 9th Avenue North

12018.00

- B LED linear lighting under undulating seatwall
- C LED linear ingrade uplight alongside stone blocks
- D LED small profile downlight at canopies
- E LED uplight located within bamboo planting
- F LED ingrade uplight with frosted lens to light Porch "frame"
- G LED linear downlights located within Porch ceiling
- H Metal halide pattern projectors mounted off building for dappled light on Plaza