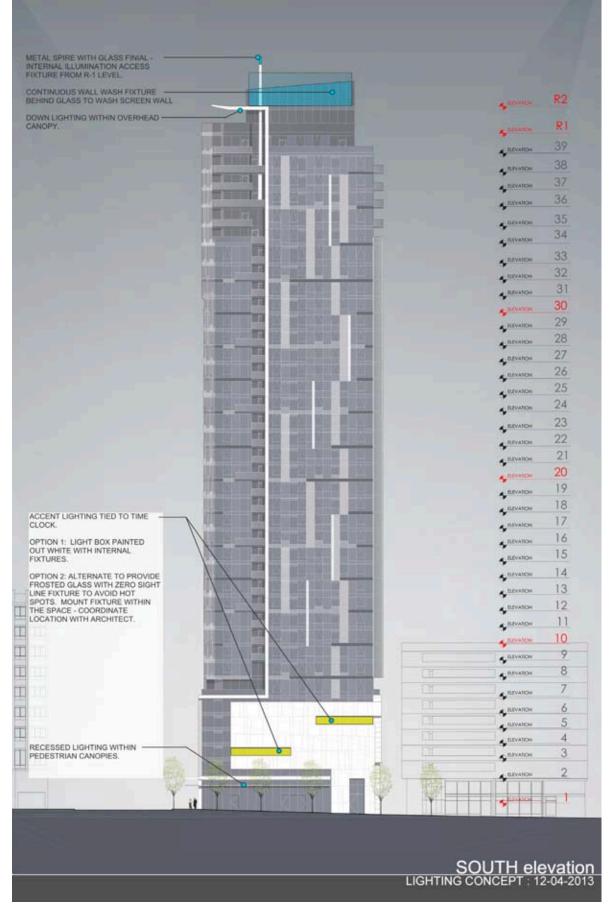

#### LIGHTING DESIGN CONCEPTS & FIXTURES

1 CONCEPT IMAGE: HILL CLIMB LIGHTING

CONCEPT RENDERING: PATHWAY LIGHTING ALONG HILL CLIMB

PROJECT RENDERING: LIT PATHWAY FROM CALIFORNIA STREET

PRIMARY FIXTURE

2 PROJECT RENDERING: UPLIGHTING, BREEZEWAY PRIMARY FIXTURE

3 CONCEPT IMAGES: MAIN STAIRWAY STEP LIGHTING AND PATIO LIGHTING

PRIMARY FIXTURE

4 FOUNTAIN RGB LIGHT

5 UNIT ENTRY FIXTURE

6 STAIRWAY ENTRY FIXTURE

7 CONCEPT IMAGE: EXTERIOR BUILDING ACCENT LIGHTING PROJECT RENDERING: UPLIGHTING ON HARBOR AVENUE FACADE PRIMARY FIXTURE