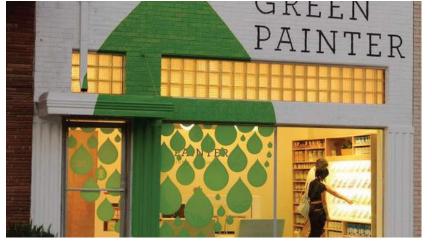

#### 1 CRAFTSMANSHIP

MIXED MATERIALS CUT STEEL PLATE MILL CUT WOOD CUT STEEL PLATE

2 MATERIALITY

WEATHERED STEEL RAW METAL AND WOOD MILLED ALUMINUM STEEL, WOOD AND CONCRETE

3 EXCITEMENT & COLOR

INFILL COLOR GRAPHIC SURFACES AND COLOR LARGE LETTERING LIGHT AND COLOR