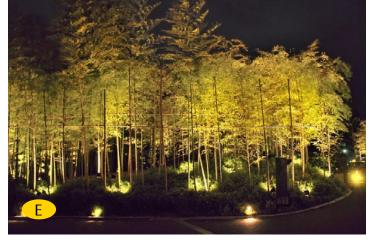

## South Plaza

Uplit bamboo planting surounds the space, with lighting integrated within handrails and under the undulating seat walls. Linear ingrades and moonlight complete the lighting composition.

# Canopies and Northeast Entry

Lights within handrails, and small LED downlights integrated within canopies. provide functional lighting with mininal lighting hardware.

12018.00

325 9th Avenue North

A-31

- LED linear lighting under undulating seatwall
- LED linear ingrade uplight alongside stone blocks
- LED small profile downlight at canopies
- LED uplight located within bamboo planting
- LED ingrade uplight with frosted lens to light Porch "frame"
- LED linear downlights located within Porch ceiling
- Metal halide pattern projectors mounted off building for dappled light on Plaza

A-32

325 9th Avenue North

12018.00

- B LED linear lighting under undulating seatwall
- C LED linear ingrade uplight alongside stone blocks
- D LED small profile downlight at canopies
- E LED uplight located within bamboo planting
- F LED ingrade uplight with frosted lens to light Porch "frame"
- G LED linear downlights located within Porch ceiling
- H Metal halide pattern projectors mounted off building for dappled light on Plaza