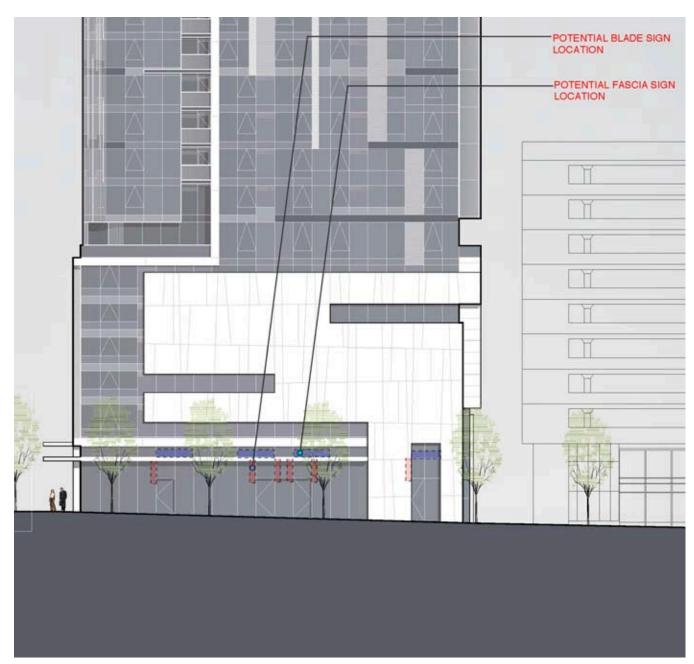

N STAIRWAY STEP LIGHTING AND PATIO LIGHTING

PRIMARY FIXTURE

4 FOUNTAIN RGB LIGHT



5 UNIT ENTRY FIXTURE



6 STAIRWAY ENTRY FIXTURE





7 CONCEPT IMAGE: EXTERIOR BUILDING ACCENT LIGHTING PROJECT RENDERING: UPLIGHTING ON HARBOR AVENUE FACADE PRIMARY FIXTURE





#### **SIGNAGE DESIGN CONCEPTS**

#### 1 CRAFTSMANSHIP









MIXED MATERIALS CUT STEEL PLATE MILL CUT WOOD CUT STEEL PLATE

2 MATERIALITY









WEATHERED STEEL RAW METAL AND WOOD MILLED ALUMINUM STEEL, WOOD AND CONCRETE

3 EXCITEMENT & COLOR









INFILL COLOR GRAPHIC SURFACES AND COLOR LARGE LETTERING LIGHT AND COLOR

## SIGNAGE CONCEPT















4516 Union Bay Place NE Design Review Meeting 2/22/2016 DPD #3019495 Encore Architects ICP Capital 35

## LIGHTING









# BUILDING SIGNAGE



WEST ELEVATION SIGNAGE



SOUTH ELEVATION SIGNAGE