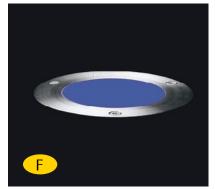

# Canopies and Northeast Entry

Lights within handrails, and small LED downlights integrated within canopies. provide functional lighting with mininal lighting hardware.

12018.00

325 9th Avenue North

A-31

- LED linear lighting under undulating seatwall
- LED linear ingrade uplight alongside stone blocks
- LED small profile downlight at canopies
- LED uplight located within bamboo planting
- LED ingrade uplight with frosted lens to light Porch "frame"
- LED linear downlights located within Porch ceiling
- Metal halide pattern projectors mounted off building for dappled light on Plaza

A-32

325 9th Avenue North

12018.00

- B LED linear lighting under undulating seatwall
- C LED linear ingrade uplight alongside stone blocks
- D LED small profile downlight at canopies
- E LED uplight located within bamboo planting
- F LED ingrade uplight with frosted lens to light Porch "frame"
- G LED linear downlights located within Porch ceiling
- H Metal halide pattern projectors mounted off building for dappled light on Plaza