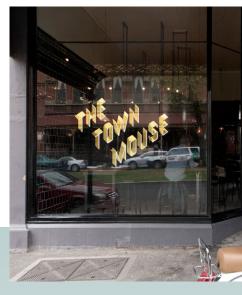

#### 1 CRAFTSMANSHIP

MIXED MATERIALS CUT STEEL PLATE MILL CUT WOOD CUT STEEL PLATE

2 MATERIALITY

WEATHERED STEEL RAW METAL AND WOOD MILLED ALUMINUM STEEL, WOOD AND CONCRETE

3 EXCITEMENT & COLOR

INFILL COLOR GRAPHIC SURFACES AND COLOR LARGE LETTERING LIGHT AND COLOR