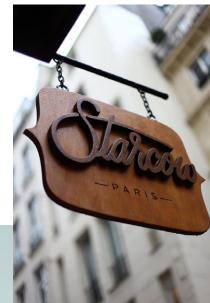

#### 1 CRAFTSMANSHIP

MIXED MATERIALS CUT STEEL PLATE MILL CUT WOOD CUT STEEL PLATE

2 MATERIALITY

WEATHERED STEEL RAW METAL AND WOOD MILLED ALUMINUM STEEL, WOOD AND CONCRETE

3 EXCITEMENT & COLOR

INFILL COLOR GRAPHIC SURFACES AND COLOR LARGE LETTERING LIGHT AND COLOR