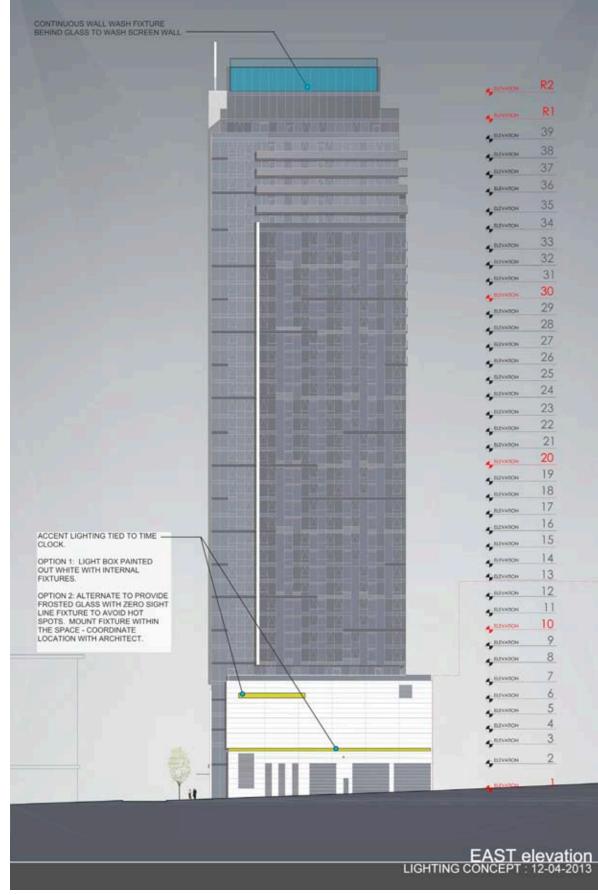

#### LIGHTING DESIGN CONCEPTS & FIXTURES

1 CONCEPT IMAGE: HILL CLIMB LIGHTING

CONCEPT RENDERING: PATHWAY LIGHTING ALONG HILL CLIMB

PROJECT RENDERING: LIT PATHWAY FROM CALIFORNIA STREET

PRIMARY FIXTURE

2 PROJECT RENDERING: UPLIGHTING, BREEZEWAY PRIMARY FIXTURE

3 CONCEPT IMAGES: MAIN STAIRWAY STEP LIGHTING AND PATIO LIGHTING

PRIMARY FIXTURE

4 FOUNTAIN RGB LIGHT

5 UNIT ENTRY FIXTURE

6 STAIRWAY ENTRY FIXTURE

7 CONCEPT IMAGE: EXTERIOR BUILDING ACCENT LIGHTING PROJECT RENDERING: UPLIGHTING ON HARBOR AVENUE FACADE PRIMARY FIXTURE