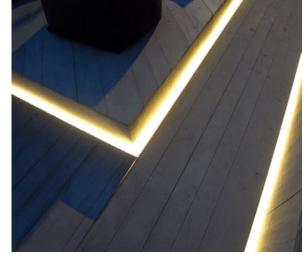

## South Plaza

Uplit bamboo planting surounds the space, with lighting integrated within handrails and under the undulating seat walls. Linear ingrades and moonlight complete the lighting composition.

# Canopies and Northeast Entry

Lights within handrails, and small LED downlights integrated within canopies. provide functional lighting with mininal lighting hardware.

12018.00

325 9th Avenue North

A-31

- LED linear lighting under undulating seatwall
- LED linear ingrade uplight alongside stone blocks
- LED small profile downlight at canopies
- LED uplight located within bamboo planting
- LED ingrade uplight with frosted lens to light Porch "frame"
- LED linear downlights located within Porch ceiling
- Metal halide pattern projectors mounted off building for dappled light on Plaza