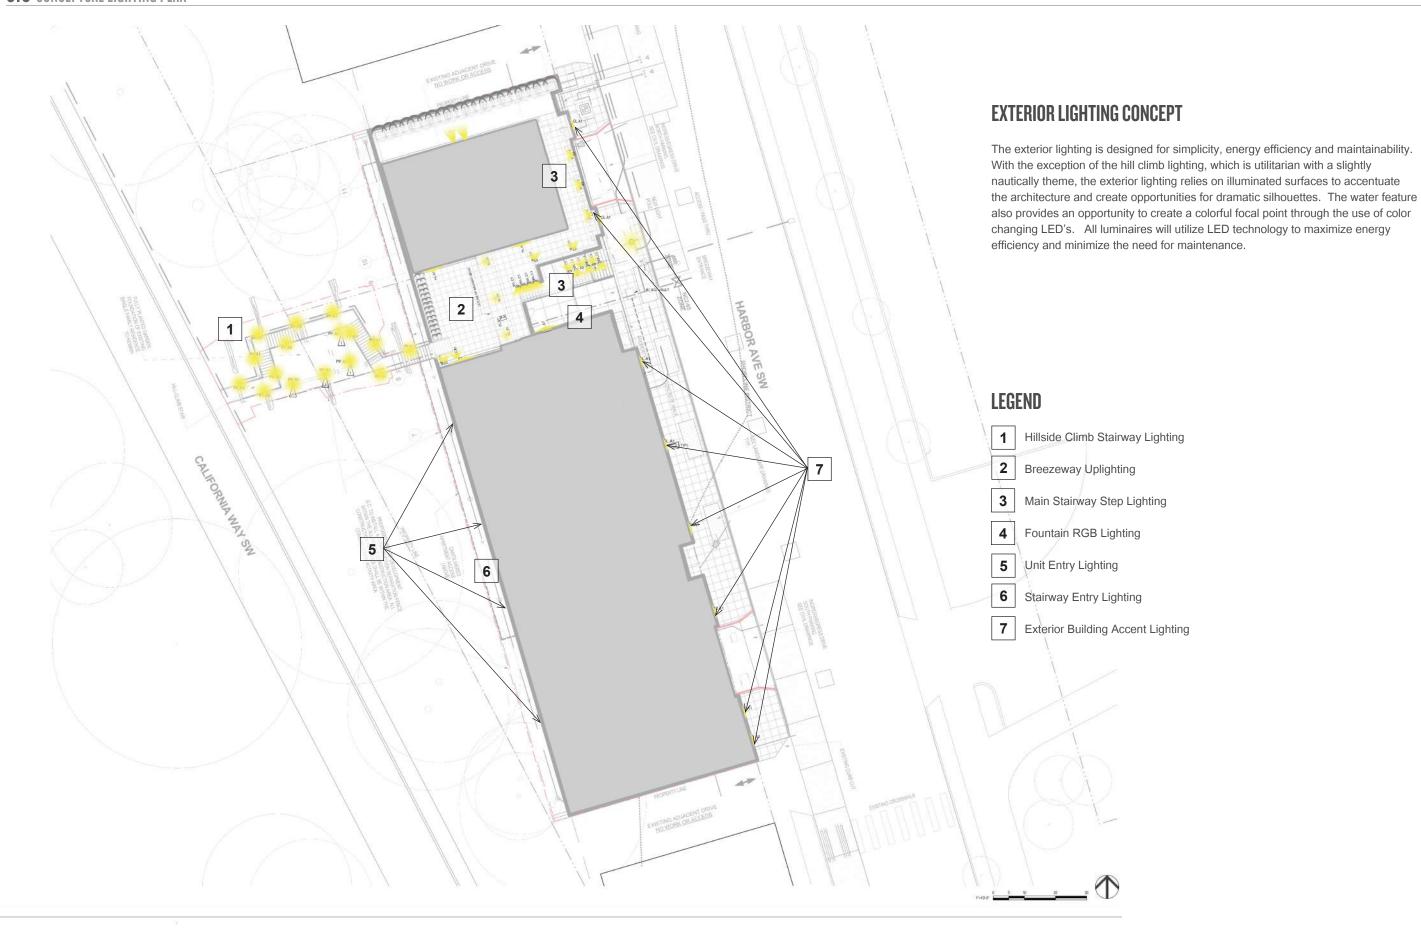

#### LIGHTING DESIGN CONCEPTS & FIXTURES

1 CONCEPT IMAGE: HILL CLIMB LIGHTING

CONCEPT RENDERING: PATHWAY LIGHTING ALONG HILL CLIMB

PROJECT RENDERING: LIT PATHWAY FROM CALIFORNIA STREET

PRIMARY FIXTURE

2 PROJECT RENDERING: UPLIGHTING, BREEZEWAY PRIMARY FIXTURE

3 CONCEPT IMAGES: MAIN STAIRWAY STEP LIGHTING AND PATIO LIGHTING

PRIMARY FIXTURE

4 FOUNTAIN RGB LIGHT

5 UNIT ENTRY FIXTURE

6 STAIRWAY ENTRY FIXTURE

7 CONCEPT IMAGE: EXTERIOR BUILDING ACCENT LIGHTING PROJECT RENDERING: UPLIGHTING ON HARBOR AVENUE FACADE PRIMARY FIXTURE