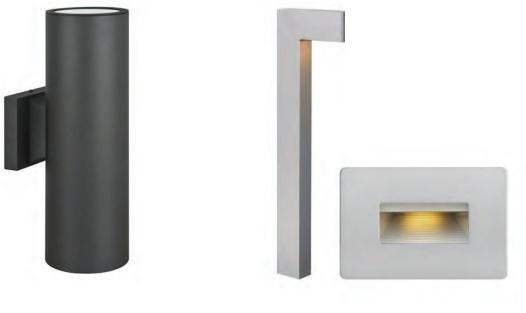

#### LIGHTING / SIGNAGE

Recessed soffit lighting to match soffit color

Wall mounted sconce

Step and path lighting

Landscape lighting

Signage infrastructure for both types of signage may be provided at commercial spaces and live work units