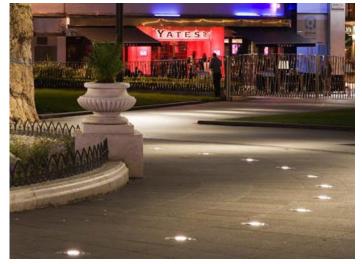

#### LIGHTING / SIGNAGE

Recessed soffit lighting to match soffit color

Wall mounted sconce

Step and path lighting

Landscape lighting

Signage infrastructure for both types of signage may be provided at commercial spaces and live work units

Blade signage

Back-lit wall mount signage

62 718 RAINIER AVENUE SOUTH

#### **LIGHTING/SIGNAGE** - PLAN