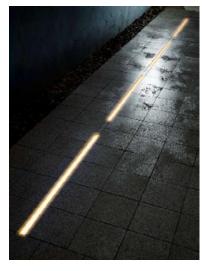

### Porch

Soft ingrade uplights light the porch frame. Linear ingrade uplights illuminate blocks of stone. Recessed lighting in the ceiling, provides an overall glow.

# Canopies and Northeast Entry

Lights within handrails, and small LED downlights integrated within canopies. provide functional lighting with mininal lighting hardware.

12018.00

325 9th Avenue North

A-31

- LED linear lighting under undulating seatwall
- LED linear ingrade uplight alongside stone blocks
- LED small profile downlight at canopies
- LED uplight located within bamboo planting
- LED ingrade uplight with frosted lens to light Porch "frame"
- LED linear downlights located within Porch ceiling
- Metal halide pattern projectors mounted off building for dappled light on Plaza