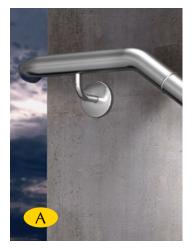

# Canopies and Northeast Entry

Lights within handrails, and small LED downlights integrated within canopies. provide functional lighting with mininal lighting hardware.

12018.00

325 9th Avenue North

A-31

- LED linear lighting under undulating seatwall
- LED linear ingrade uplight alongside stone blocks
- LED small profile downlight at canopies
- LED uplight located within bamboo planting
- LED ingrade uplight with frosted lens to light Porch "frame"
- LED linear downlights located within Porch ceiling
- Metal halide pattern projectors mounted off building for dappled light on Plaza

A-32

325 9th Avenue North

12018.00

- B LED linear lighting under undulating seatwall
- C LED linear ingrade uplight alongside stone blocks
- D LED small profile downlight at canopies
- E LED uplight located within bamboo planting
- F LED ingrade uplight with frosted lens to light Porch "frame"
- G LED linear downlights located within Porch ceiling
- H Metal halide pattern projectors mounted off building for dappled light on Plaza