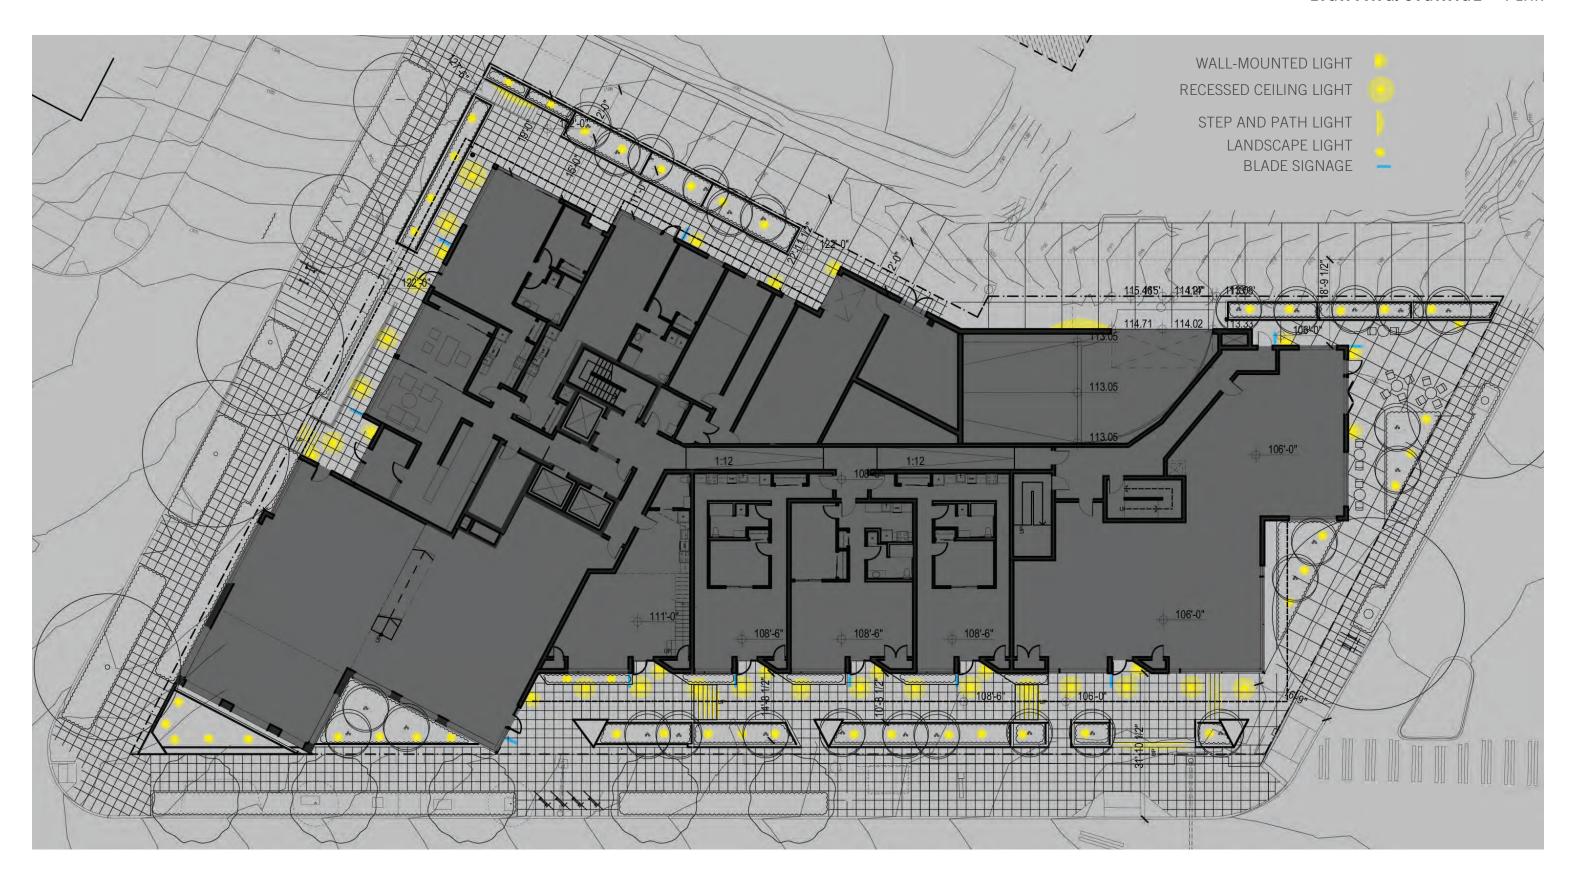

#### LIGHTING / SIGNAGE

Recessed soffit lighting to match soffit color

Wall mounted sconce

Step and path lighting

Landscape lighting

Signage infrastructure for both types of signage may be provided at commercial spaces and live work units

#### **LIGHTING/SIGNAGE** - PLAN