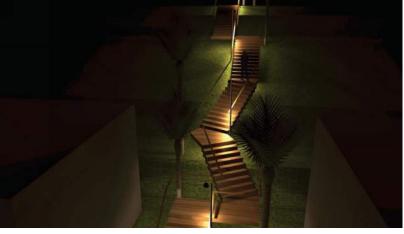

3 CONCEPT IMAGES: MAIN STAIRWAY STEP LIGHTING AND PATIO LIGHTING

PRIMARY FIXTURE

4 FOUNTAIN RGB LIGHT

5 UNIT ENTRY FIXTURE

6 STAIRWAY ENTRY FIXTURE

7 CONCEPT IMAGE: EXTERIOR BUILDING ACCENT LIGHTING PROJECT RENDERING: UPLIGHTING ON HARBOR AVENUE FACADE PRIMARY FIXTURE