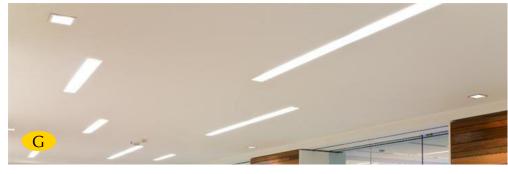

# Canopies and Northeast Entry

Lights within handrails, and small LED downlights integrated within canopies. provide functional lighting with mininal lighting hardware.

12018.00

325 9th Avenue North

A-31

- LED linear lighting under undulating seatwall
- LED linear ingrade uplight alongside stone blocks
- LED small profile downlight at canopies
- LED uplight located within bamboo planting
- LED ingrade uplight with frosted lens to light Porch "frame"
- LED linear downlights located within Porch ceiling
- Metal halide pattern projectors mounted off building for dappled light on Plaza

A-32

325 9th Avenue North

12018.00

- B LED linear lighting under undulating seatwall
- C LED linear ingrade uplight alongside stone blocks
- D LED small profile downlight at canopies
- E LED uplight located within bamboo planting
- F LED ingrade uplight with frosted lens to light Porch "frame"
- G LED linear downlights located within Porch ceiling
- H Metal halide pattern projectors mounted off building for dappled light on Plaza