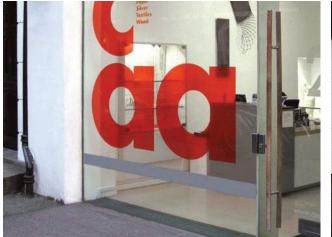

#### 1 CRAFTSMANSHIP

MIXED MATERIALS CUT STEEL PLATE MILL CUT WOOD CUT STEEL PLATE

2 MATERIALITY

WEATHERED STEEL RAW METAL AND WOOD MILLED ALUMINUM STEEL, WOOD AND CONCRETE

3 EXCITEMENT & COLOR

INFILL COLOR GRAPHIC SURFACES AND COLOR LARGE LETTERING LIGHT AND COLOR