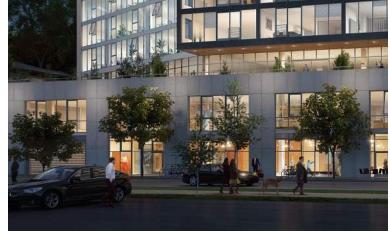

# Canopies and Northeast Entry

Lights within handrails, and small LED downlights integrated within canopies. provide functional lighting with mininal lighting hardware.

12018.00

325 9th Avenue North

A-31

- LED linear lighting under undulating seatwall
- LED linear ingrade uplight alongside stone blocks
- LED small profile downlight at canopies
- LED uplight located within bamboo planting
- LED ingrade uplight with frosted lens to light Porch "frame"
- LED linear downlights located within Porch ceiling
- Metal halide pattern projectors mounted off building for dappled light on Plaza

A-32

325 9th Avenue North

12018.00

- B LED linear lighting under undulating seatwall
- C LED linear ingrade uplight alongside stone blocks
- D LED small profile downlight at canopies
- E LED uplight located within bamboo planting
- F LED ingrade uplight with frosted lens to light Porch "frame"
- G LED linear downlights located within Porch ceiling
- H Metal halide pattern projectors mounted off building for dappled light on Plaza