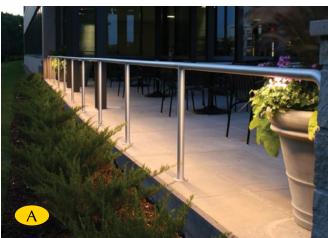

# Canopies and Northeast Entry

Lights within handrails, and small LED downlights integrated within canopies. provide functional lighting with mininal lighting hardware.

12018.00

325 9th Avenue North

A-31

- LED linear lighting under undulating seatwall
- LED linear ingrade uplight alongside stone blocks
- LED small profile downlight at canopies
- LED uplight located within bamboo planting
- LED ingrade uplight with frosted lens to light Porch "frame"
- LED linear downlights located within Porch ceiling
- Metal halide pattern projectors mounted off building for dappled light on Plaza

A-32

325 9th Avenue North

12018.00

- B LED linear lighting under undulating seatwall
- C LED linear ingrade uplight alongside stone blocks
- D LED small profile downlight at canopies
- E LED uplight located within bamboo planting
- F LED ingrade uplight with frosted lens to light Porch "frame"
- G LED linear downlights located within Porch ceiling
- H Metal halide pattern projectors mounted off building for dappled light on Plaza