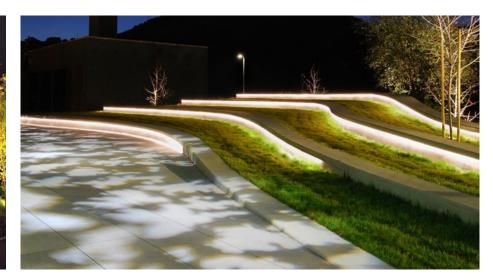

## South Plaza

Uplit bamboo planting surounds the space, with lighting integrated within handrails and under the undulating seat walls. Linear ingrades and moonlight complete the lighting composition.

# Canopies and Northeast Entry

Lights within handrails, and small LED downlights integrated within canopies. provide functional lighting with mininal lighting hardware.

12018.00

325 9th Avenue North

A-31

- LED linear lighting under undulating seatwall
- LED linear ingrade uplight alongside stone blocks
- LED small profile downlight at canopies
- LED uplight located within bamboo planting
- LED ingrade uplight with frosted lens to light Porch "frame"
- LED linear downlights located within Porch ceiling
- Metal halide pattern projectors mounted off building for dappled light on Plaza

A-32

325 9th Avenue North

12018.00

- B LED linear lighting under undulating seatwall
- C LED linear ingrade uplight alongside stone blocks
- D LED small profile downlight at canopies
- E LED uplight located within bamboo planting
- F LED ingrade uplight with frosted lens to light Porch "frame"
- G LED linear downlights located within Porch ceiling
- H Metal halide pattern projectors mounted off building for dappled light on Plaza