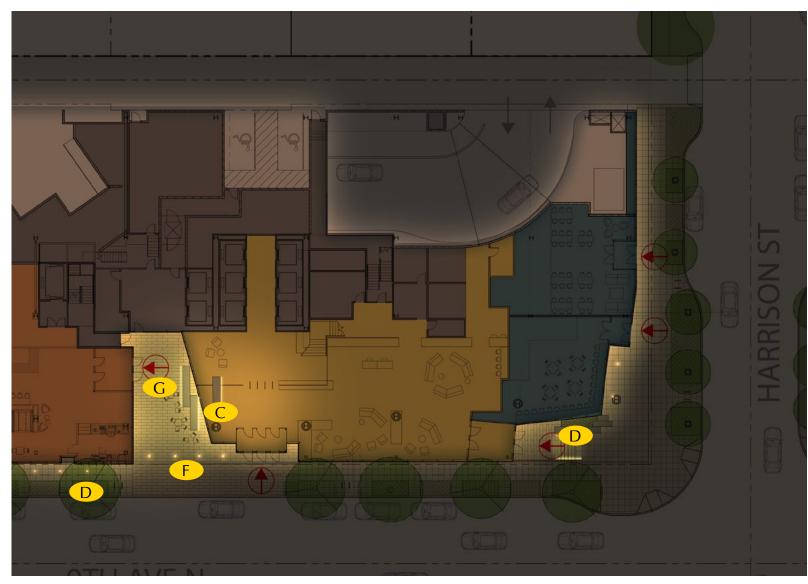

## South Plaza

Uplit bamboo planting surounds the space, with lighting integrated within handrails and under the undulating seat walls. Linear ingrades and moonlight complete the lighting composition.

### Porch

Soft ingrade uplights light the porch frame. Linear ingrade uplights illuminate blocks of stone. Recessed lighting in the ceiling, provides an overall glow.

# Canopies and Northeast Entry

Lights within handrails, and small LED downlights integrated within canopies. provide functional lighting with mininal lighting hardware.

12018.00

325 9th Avenue North

A-31

- LED linear lighting under undulating seatwall
- LED linear ingrade uplight alongside stone blocks
- LED small profile downlight at canopies
- LED uplight located within bamboo planting
- LED ingrade uplight with frosted lens to light Porch "frame"
- LED linear downlights located within Porch ceiling
- Metal halide pattern projectors mounted off building for dappled light on Plaza

A-32

325 9th Avenue North

12018.00

- B LED linear lighting under undulating seatwall
- C LED linear ingrade uplight alongside stone blocks
- D LED small profile downlight at canopies
- E LED uplight located within bamboo planting
- F LED ingrade uplight with frosted lens to light Porch "frame"
- G LED linear downlights located within Porch ceiling
- H Metal halide pattern projectors mounted off building for dappled light on Plaza