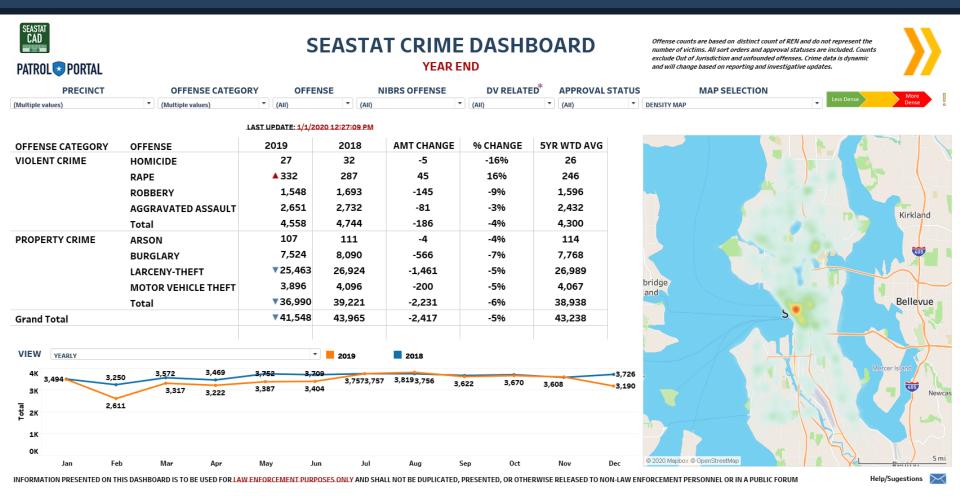

# **CITYWIDE CRIME (PRELIMINARY YR-END)**

**SEASTAT – SEATTLE POLICE DEPARTMENT** 

< PREVIOUS NEXT >