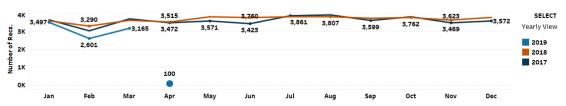

|             |                       | Last opdate: 4/3/2019 4-30-27 AM |        |            | Reports III Transcription: 33 |             |
|-------------|-----------------------|----------------------------------|--------|------------|-------------------------------|-------------|
| CRIME GROUP | CRIME CATEGORY        | 2019                             | 2018   | AMT CHANGE | % CHANGE                      | 5YR WTD AVG |
| PERSON      | HOMICIDE              | 6                                | 7      | -1         | -14%                          | 6           |
|             | SEX OFFENSE           | 187                              | 234    | -47        | -20%                          | 210         |
|             | ROBBERY               | 378                              | 411    | -33        | -8%                           | 391         |
|             | AGGRAVATED ASSAULT    | 436                              | 425    | 11         | 3%                            | 379         |
|             | AGGRAVATED ASSAULT-DV | 167                              | 176    | -9         | -5%                           | 172         |
|             | Total                 | 1,174                            | 1,253  | -79        | -6%                           | 1,158       |
| PROPERTY    | ARSON                 | 22                               | 34     | -12        | -35%                          | 29          |
|             | BURGLARY-RESIDENTIAL  | <b>V</b> 1,115                   | 1,332  | -217       | -16%                          | 1,305       |
|             | BURGLARY-COMMERCIAL   | 698                              | 735    | -37        | -5%                           | 636         |
|             | LARCENY-THEFT         | 2,972                            | 3,298  | -326       | -10%                          | 3,115       |
|             | CAR PROWL             | ₹ 2,657                          | 3,154  | -497       | -16%                          | 3,520       |
|             | MOTOR VEHICLE THEFT   | ▼ 725                            | 1,005  | -280       | -28%                          | 1,012       |
|             | Total                 | ▼8,189                           | 9,558  | -1,369     | -14%                          | 9,617       |
| Grand Total |                       | ▼ 9,363                          | 10,811 | -1,448     | -13%                          | 10,775      |
|             |                       |                                  |        |            |                               |             |