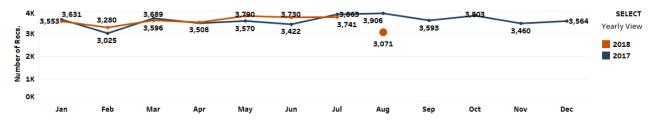

## **CITYWIDE CRIME**

BATA-DRIVEN

SeaStat Crime Dashboard Time Frame: YTD

Crime counts are based on the primary offense within a single incident, and do not represent the number of victims, or associated offenses within an incident. Crime data is dynamic and will change based on reporting and investigative updates.

SELECT A MAP PRECINCT

| VIEW<br>Table      | TIME FRAME<br>YTD     | PRECINCT<br>All | SECTOR<br>All | BEAT<br>All                                                                                      | RA<br>All | NEIGHBO<br>All |          | CRIME GROUP<br>Multiple values | CRIME CATEGORY | CRIME SUBCATEGORY    | CRIME DESCRIPTION |  |
|--------------------|-----------------------|-----------------|---------------|--------------------------------------------------------------------------------------------------|-----------|----------------|----------|--------------------------------|----------------|----------------------|-------------------|--|
| PATROL <b>v</b> Po | IRTAL SEASTAT<br>MCPP | P               | recinct:      | All MCPP: All Crime Category: All Last Update: 8/29/2018 6:43:25 AM Reports in Transcription: 70 |           |                |          |                                |                | Crime by PRECINCT Ma |                   |  |
| CRIME GRO          | UP CRIME C            | CRIME CATEGORY  |               | 2018                                                                                             | 2017      | AMT. CHANGE    | % CHANGE | 5YR WTD AVG                    |                |                      |                   |  |
| PERSON             | HOMICI                | DE              |               | 20                                                                                               | 17        | 3              | 18%      | 14                             |                |                      |                   |  |
|                    | SEX OFF               | ENSE            |               | 567                                                                                              | 580       | -13            | -2%      | 491                            |                |                      |                   |  |
|                    | ROBBER                | RY              |               | 1,078                                                                                            | 1,009     | 69             | 7%       | 948                            |                |                      |                   |  |
|                    | AGGRA                 | ATED ASSA       | ULT           | 1,255                                                                                            | 1,168     | 87             | 7%       | 943                            |                |                      |                   |  |
|                    | AGGRA                 | ATED ASSA       | ULT-DV        | 485                                                                                              | 492       | -7             | -1%      | 415                            |                |                      |                   |  |
|                    | Total                 |                 |               | 3,405                                                                                            | 3,266     | 139            | 4%       | 2,811                          |                |                      |                   |  |
| PROPERTY           | ARSON                 |                 |               | 80                                                                                               | 111       | -31            | -28%     | 75                             |                |                      |                   |  |
|                    | BURGLA                | RY-RESIDE       | ITIAL         | 3,392                                                                                            | 3,259     | 133            | 4%       | 3,144                          |                |                      |                   |  |
|                    | BURGLA                | RY-COMME        | RCIAL         | 1,809                                                                                            | 1,691     | 118            | 7%       | 1,380                          |                |                      |                   |  |
|                    | LARCEN                | Y-THEFT         |               | 8,635                                                                                            | 8,310     | 325            | 4%       | 7,669                          |                |                      | Carl M Frank      |  |
|                    | CAR PRO               | OWL             |               | 8,396                                                                                            | 9,348     | -952           | -10%     | 8,788                          |                |                      |                   |  |
|                    | MOTOR                 | VEHICLE TH      | EFT           | 2,552                                                                                            | 2,322     | 230            | 10%      | 2,558                          |                |                      |                   |  |
|                    | Total                 |                 |               | 24,864                                                                                           | 25,041    | -177           | -1%      | 23,614                         |                |                      | $\sim$            |  |
| Grand Total        |                       |                 | 28,269        | 28,307                                                                                           | -38       | 0%             | 26,425   |                                |                |                      |                   |  |
|                    |                       |                 |               |                                                                                                  |           |                |          |                                |                |                      |                   |  |