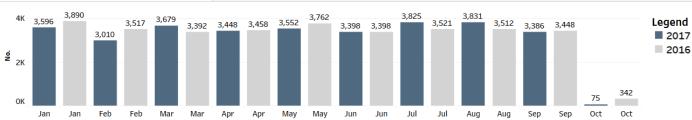

# CITYWIDE MAJOR CRIME

### **SeaStat Crime Dashboard**

Crime counts are based on the primary offense within a single incident, and <u>do not</u> represent the number of victims, or associated offenses within an incident. Crime data is dynamic and will change based on reporting and investigative updates.