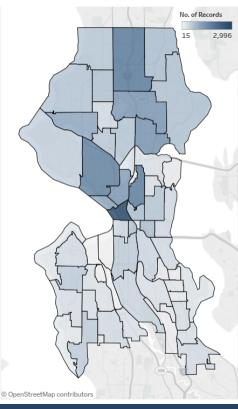

# CITYWIDE MAJOR CRIME

### **SeaStat Crime Dashboard**

Crime counts are based on the primary offense within a single incident, and <u>do not</u> represent the number of victims, or associated offenses within an incident. Crime data is dynamic and will change based on reporting and investigative updates.