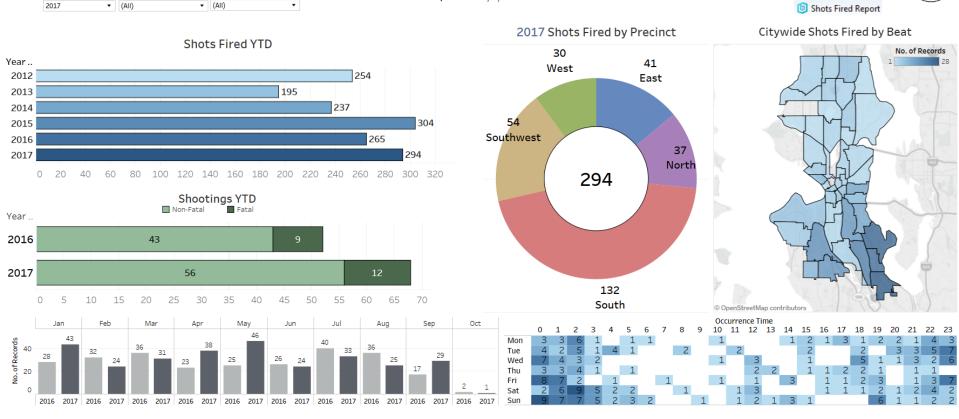

# CITYWIDE SHOTS FIRED

### SeaStat Shots Fired Dashboard

Shots Fired include injury and non-injury firearm-related incidents.
Shootings are firearm-related incidents that resulted in injury or death.
Self-inflicted and officer-involved shootings are not included.
Report inception: 2012.

death.

Last Update: 10/2/2017