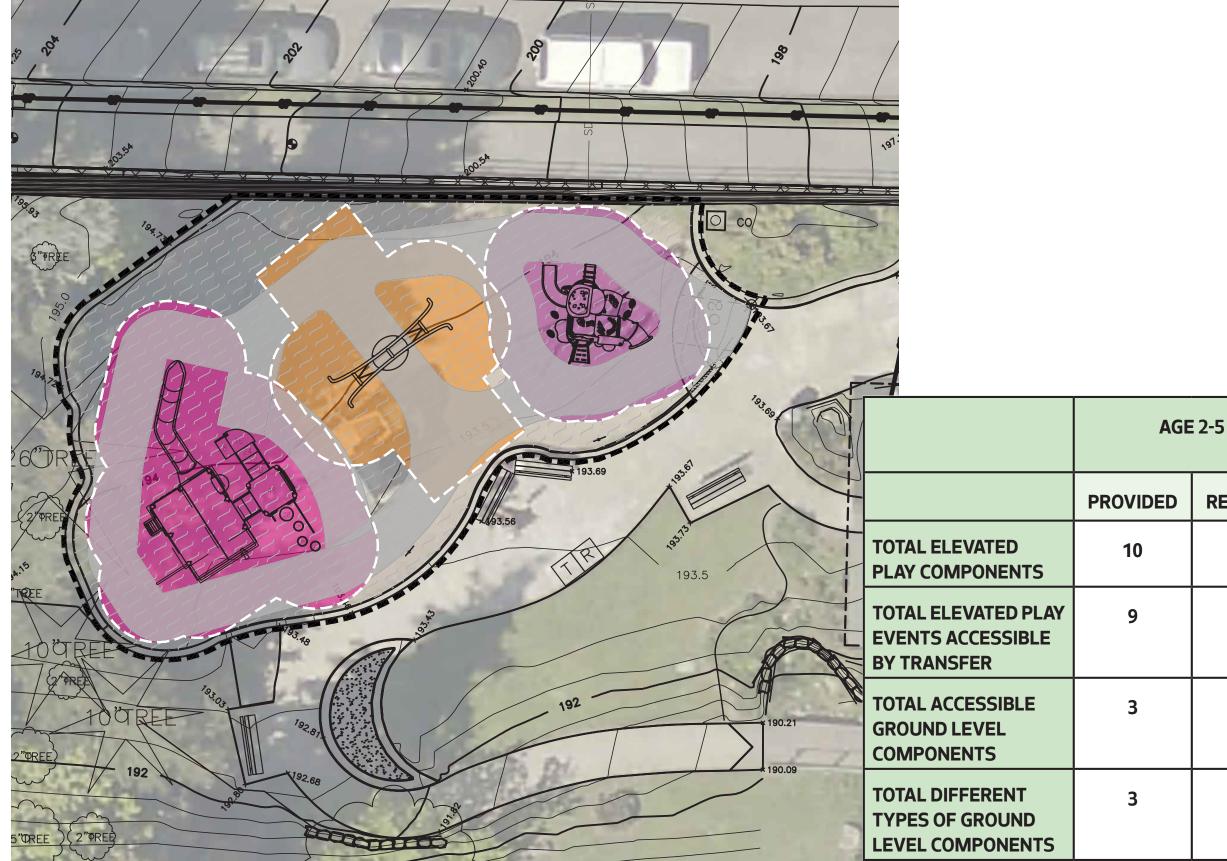

• Provides a dish swing, allowing for kids of all abilities to swing

| AGE 2-5 |          | AGE 5-12 |          |
|---------|----------|----------|----------|
| ED      | REQUIRED | PROVIDED | REQUIRED |
|         | -        | 6        | -        |
|         | 5        | 6        | 3        |
|         | 3        | 3        | 2        |
|         | 3        | 3        | 3        |
|         |          |          |          |

# **Preferred Schematic Design | Accessible Route**

Ward Springs Park Play Area Renovation | Preferred Schematic Design

| D | REQUIRED | PROVIDED | REQUIRED |  |
|---|----------|----------|----------|--|
|   | -        | 6        | -        |  |
|   | 5        | 6        | 3        |  |
|   | 3        | 3        | 2        |  |
|   | 3        | 3        | 3        |  |
|   |          |          |          |  |