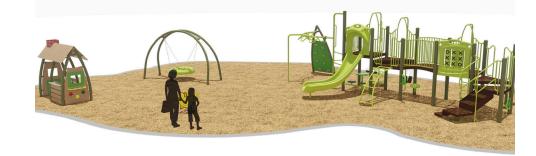

### Summary of updated design (based on feedback):

Provides age 5-12 structure like the one shown in Option A, including a climbing wall, lookout tower and a winding slide.
Provides a dedicated age 2-5 structure, similar to the one in

• Provides a dish swing, allowing for kids of all abilities to swing

| AGE 2-5 |          | AGE 5-12 |          |
|---------|----------|----------|----------|
| ED      | REQUIRED | PROVIDED | REQUIRED |
|         | -        | 6        | -        |
|         | 5        | 6        | 3        |
|         | 3        | 3        | 2        |
|         | 3        | 3        | 3        |
|         |          |          |          |