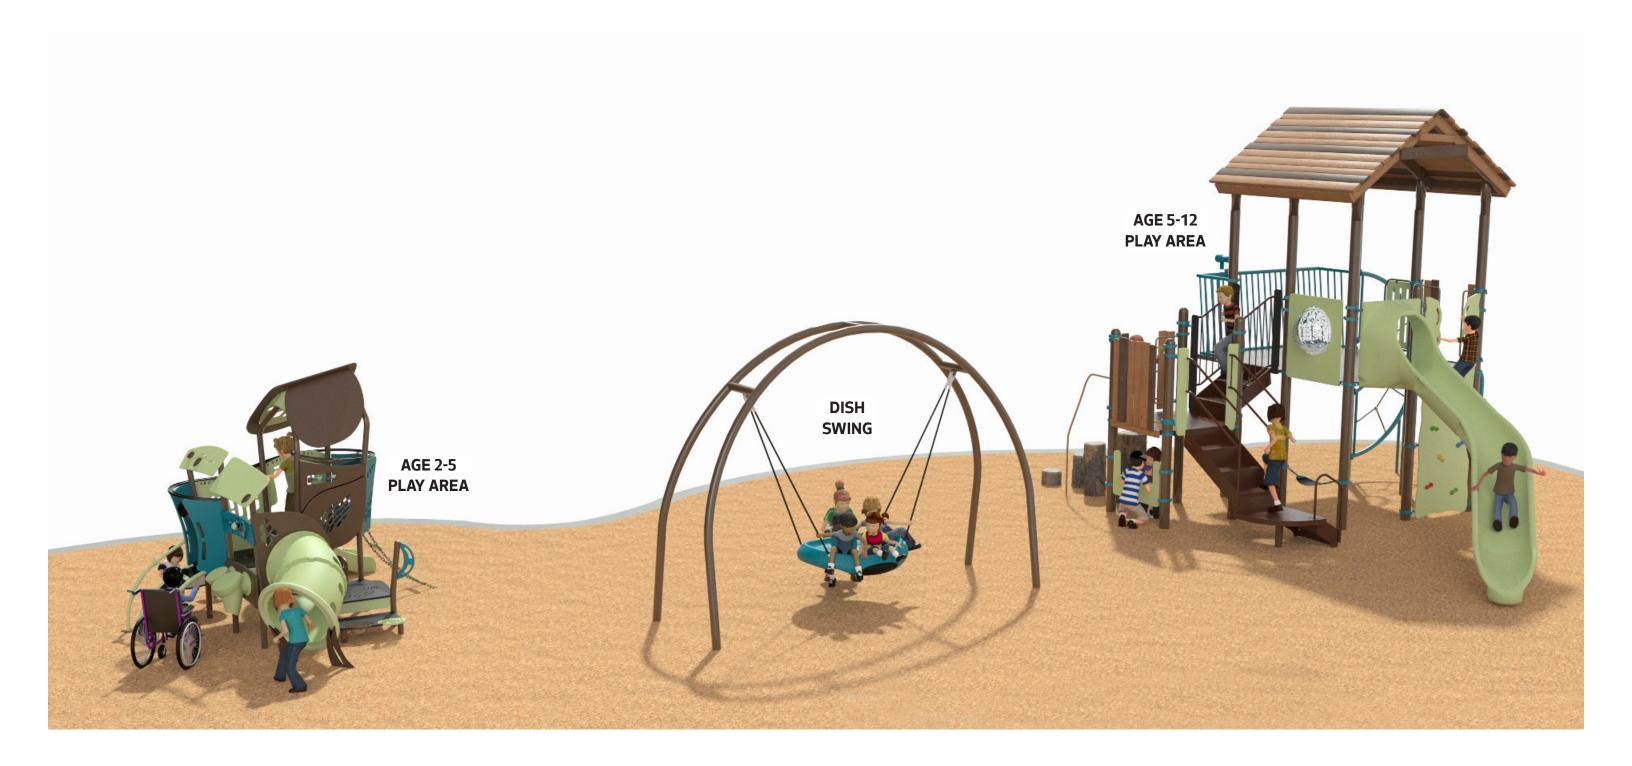

### Summary of updated design (based on feedback):

Provides age 5-12 structure like the one shown in Option A, including a climbing wall, lookout tower and a winding slide.
Provides a dedicated age 2-5 structure, similar to the one in

• Provides a dish swing, allowing for kids of all abilities to swing

| AGE 2-5 |          | AGE 5-12 |          |
|---------|----------|----------|----------|
| ED      | REQUIRED | PROVIDED | REQUIRED |
|         | -        | 6        | -        |
|         | 5        | 6        | 3        |
|         | 3        | 3        | 2        |
|         | 3        | 3        | 3        |
|         |          |          |          |