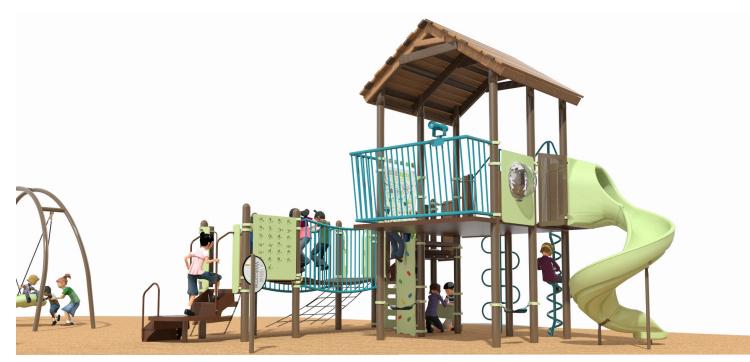

### Summary of updated design (based on feedback):

Provides age 5-12 structure like the one shown in Option A, including a climbing wall, lookout tower and a winding slide.
Provides a dedicated age 2-5 structure, similar to the one in

# Preferred Schematic Design | Age 5-12 Play Area