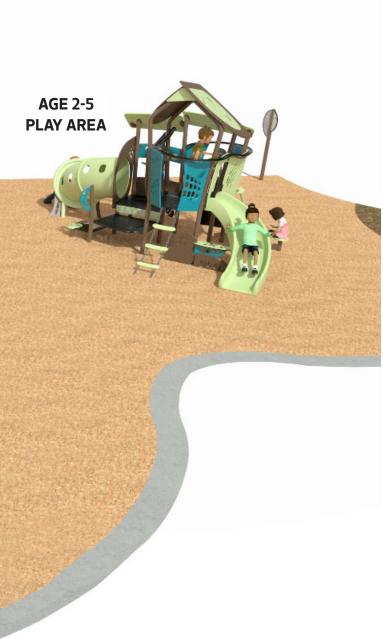

### Summary of updated design (based on feedback):

Provides age 5-12 structure like the one shown in Option A, including a climbing wall, lookout tower and a winding slide.
Provides a dedicated age 2-5 structure, similar to the one in