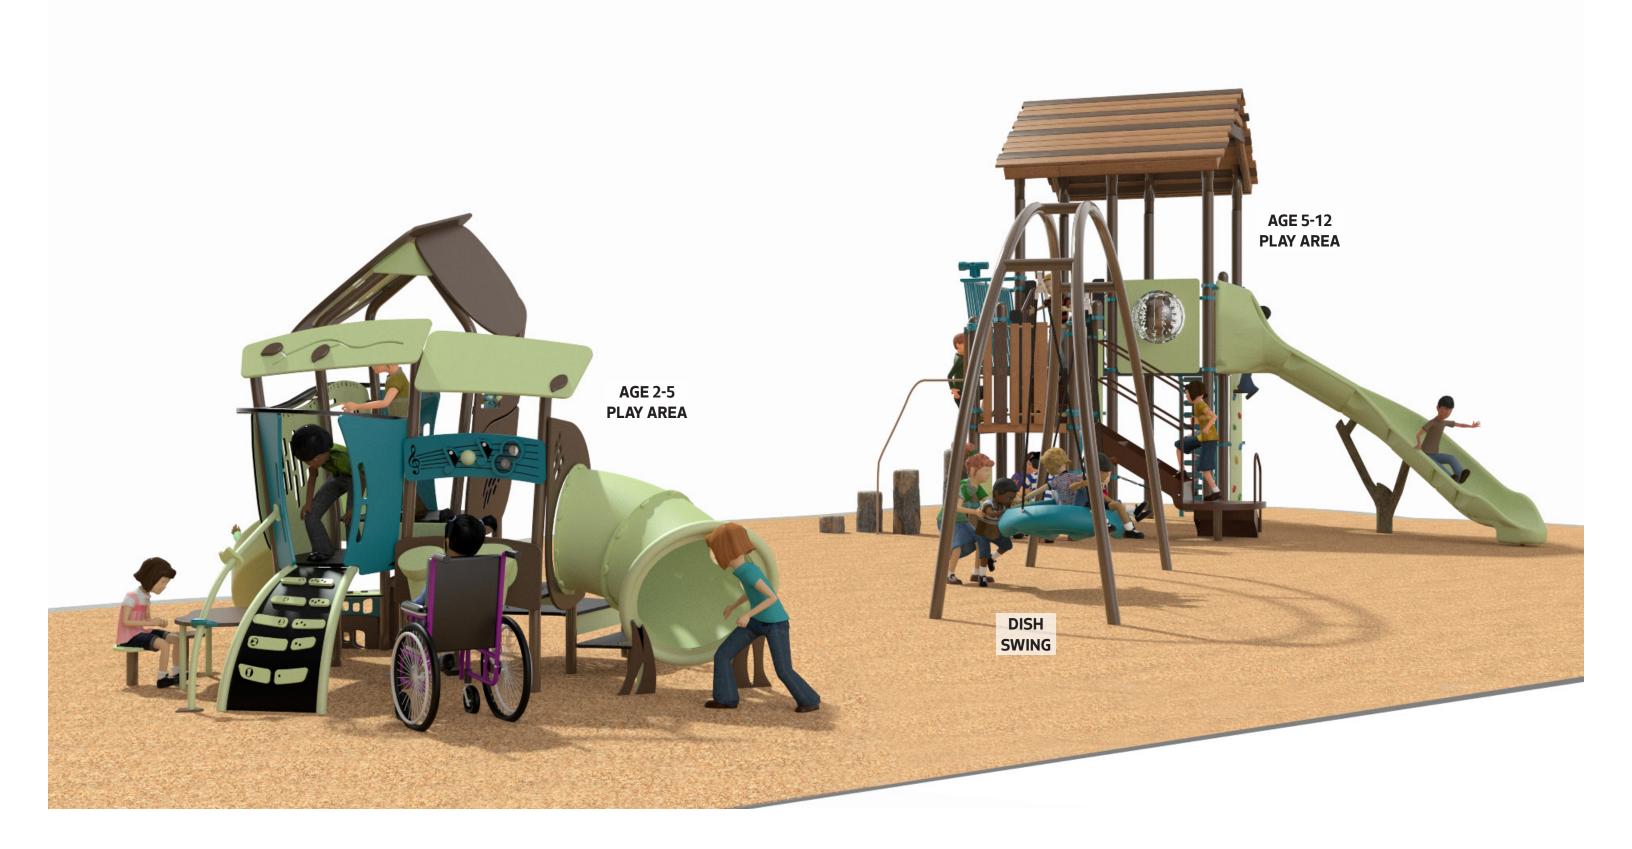

### Summary of updated design (based on feedback):

Provides age 5-12 structure like the one shown in Option A, including a climbing wall, lookout tower and a winding slide.
Provides a dedicated age 2-5 structure, similar to the one in

• Provides a dish swing, allowing for kids of all abilities to swing

| AGE 2-5 |          | AGE 5-12 |          |
|---------|----------|----------|----------|
| ED      | REQUIRED | PROVIDED | REQUIRED |
|         | -        | 6        | -        |
|         | 5        | 6        | 3        |
|         | 3        | 3        | 2        |
|         | 3        | 3        | 3        |
|         |          |          |          |