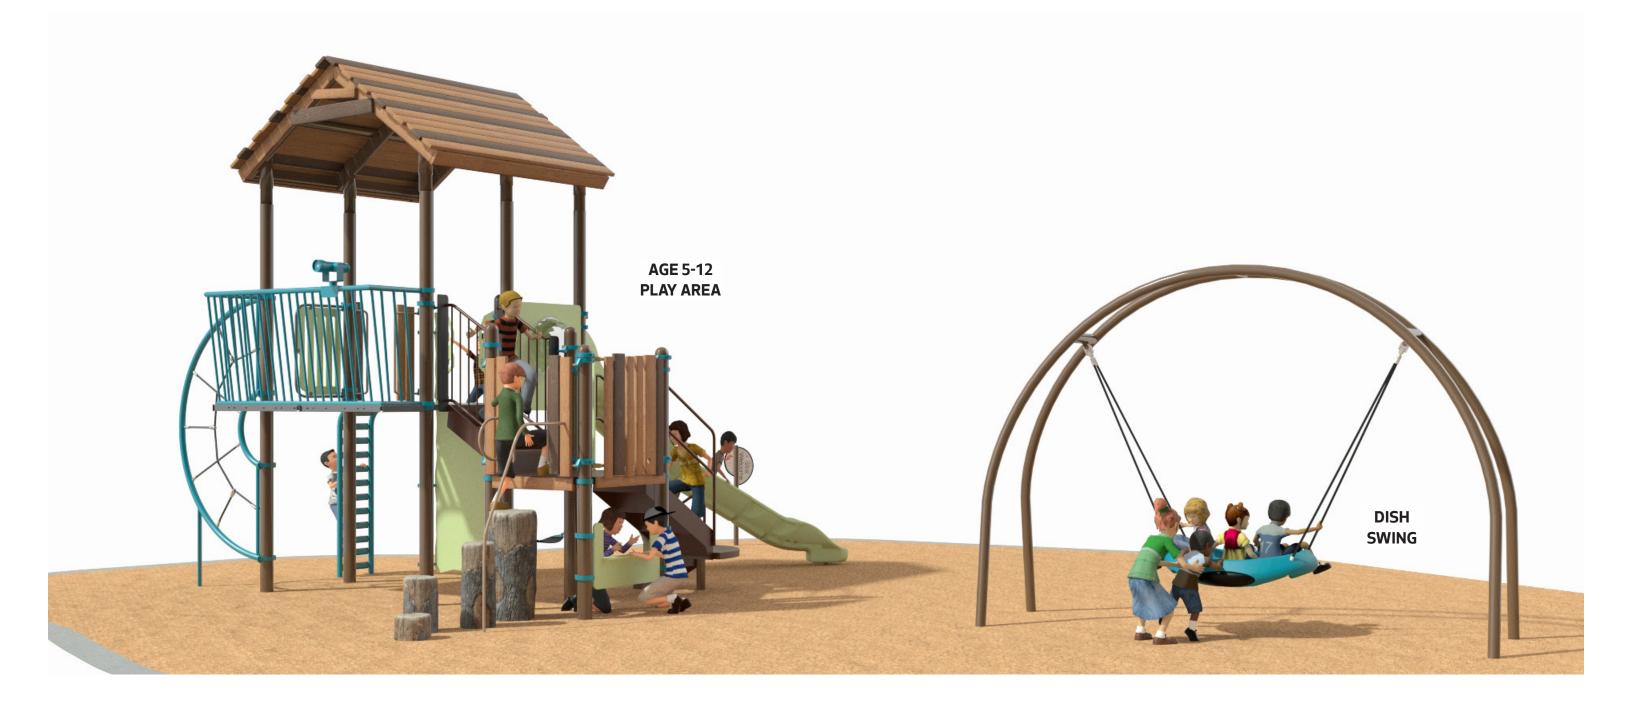

c Design

### Summary of updated design (based on feedback):

Provides age 5-12 structure like the one shown in Option A, including a climbing wall, lookout tower and a winding slide.
Provides a dedicated age 2-5 structure, similar to the one in

• Provides a dish swing, allowing for kids of all abilities to swing

| AGE 2-5 |          | AGE 5-12 |          |
|---------|----------|----------|----------|
| ED      | REQUIRED | PROVIDED | REQUIRED |
|         | -        | 6        | -        |
|         | 5        | 6        | 3        |
|         | 3        | 3        | 2        |
|         | 3        | 3        | 3        |
|         |          |          |          |









# Preferred Schematic Design | Age 5-12 Play Area













# Preferred Schematic Design | Age 5-12 Play Area









# **Preferred Schematic Design | Accessible Route**



Ward Springs Park Play Area Renovation | Preferred Schematic Design



| D | REQUIRED | PROVIDED | REQUIRED |  |
|---|----------|----------|----------|--|
|   | -        | 6        | -        |  |
|   | 5        | 6        | 3        |  |
|   | 3        | 3        | 2        |  |
|   | 3        | 3        | 3        |  |
|   |          |          |          |  |

**AGE 5-12** 

# Thank you for providing your feedback and helping to shape the renovated play area!