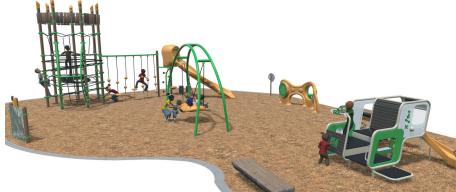

### Summary of updated design (based on feedback):

Provides age 5-12 structure like the one shown in Option A, including a climbing wall, lookout tower and a winding slide.
Provides a dedicated age 2-5 structure, similar to the one in

# Preferred Schematic Design | Age 5-12 Play Area

**AGE 5-12** 