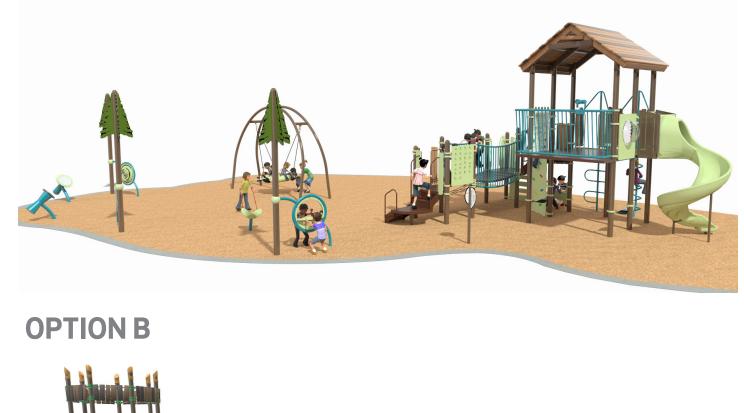

# **OPTION B**

- Age 2-5 play equipment:
  - Smart Play Cube with 14 developmentally-appropriate activities
  - Sensory play wall
- Age 5-12 play equipment:
  - A large net-climbing structure
  - A slide
  - Swiggle stix balancing bridge
- Proposed swing:
  - 1 dish swing

#### For Option B, people generally liked:

- + Imaginative style, different from other play structures
- + Dedicated age 2-5 play structure
- + Climbing nets
- + Dish swing

### They disliked:

- The slide on the age 5-12 structure (looks too difficult to get into)

Ward Springs Park Play Area Renovation | Preferred Schematic Design