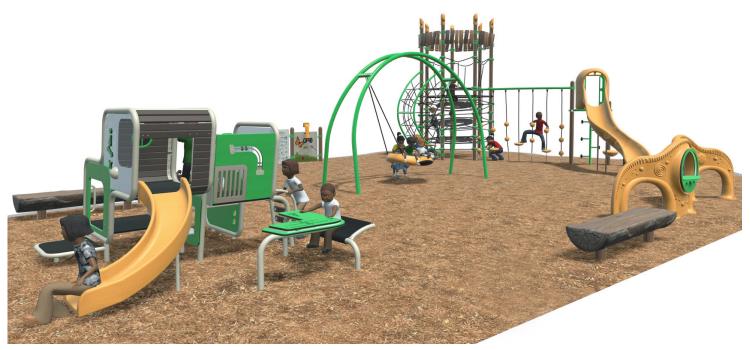

# **Concept Plan Options - Previously Shared**

**OPTION A** 

- Age 2-5 play equipment:
  - Saddle spinner
  - Play panels and imagination table
  - Drums
- Age 5-12 play equipment:
  - Rock climbing wall
  - Winding slide
  - Clatter bridge
- Proposed swing:
  - 1 dish swing

# **OPTION B**

- Age 2-5 play equipment:
  - Smart Play Cube with 14 developmentally-appropriate activities
  - Sensory play wall
- Age 5-12 play equipment:
  - A large net-climbing structure
  - A slide
  - Swiggle stix balancing bridge
- Proposed swing:
  - 1 dish swing

#### For Option A, people generally liked:

- + The nature theme / natural color palette
- + The age 5-12 play structure
- + Winding slide
- + Climbing wall
- + Climbing net
- + Variety of play elements
- + Dish swing

#### For Option B, people generally liked:

- + Imaginative style, different from other play structures
- + Dedicated age 2-5 play structure
- + Climbing nets
- + Dish swing