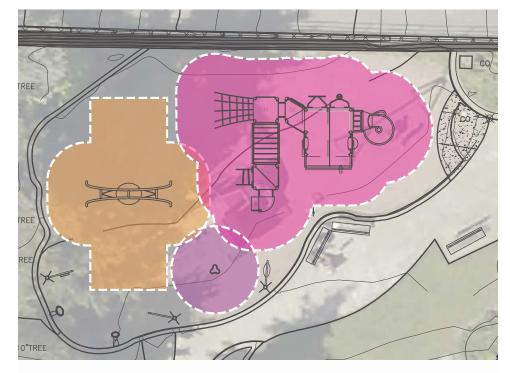

### Summary of updated design (based on feedback):

Provides age 5-12 structure like the one shown in Option A, including a climbing wall, lookout tower and a winding slide.
Provides a dedicated age 2-5 structure, similar to the one in

• Provides a dish swing, allowing for kids of all abilities to swing

| AGE 2-5 |          | AGE 5-12 |          |
|---------|----------|----------|----------|
| ED      | REQUIRED | PROVIDED | REQUIRED |
|         | -        | 6        | -        |
|         | 5        | 6        | 3        |
|         | 3        | 3        | 2        |
|         | 3        | 3        | 3        |
|         |          |          |          |

# Preferred Schematic Design | Age 5-12 Play Area

# **Preferred Schematic Design | Accessible Route**

Ward Springs Park Play Area Renovation | Preferred Schematic Design

| D | REQUIRED | PROVIDED | REQUIRED |  |
|---|----------|----------|----------|--|
|   | -        | 6        | -        |  |
|   | 5        | 6        | 3        |  |
|   | 3        | 3        | 2        |  |
|   | 3        | 3        | 3        |  |
|   |          |          |          |  |