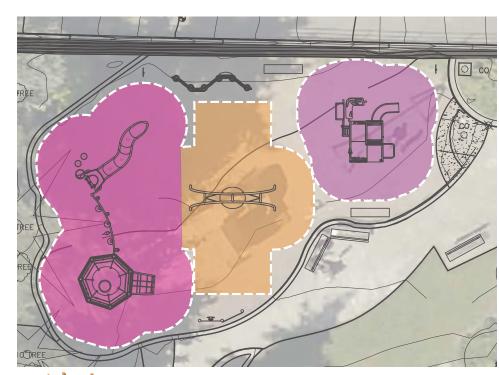

### Summary of updated design (based on feedback):

Provides age 5-12 structure like the one shown in Option A, including a climbing wall, lookout tower and a winding slide.
Provides a dedicated age 2-5 structure, similar to the one in

• Provides a dish swing, allowing for kids of all abilities to swing

| AGE 2-5 |          | AGE 5-12 |          |
|---------|----------|----------|----------|
| ED      | REQUIRED | PROVIDED | REQUIRED |
|         | -        | 6        | -        |
|         | 5        | 6        | 3        |
|         | 3        | 3        | 2        |
|         | 3        | 3        | 3        |
|         |          |          |          |

# Preferred Schematic Design | Age 5-12 Play Area

# **Preferred Schematic Design | Accessible Route**

Ward Springs Park Play Area Renovation | Preferred Schematic Design

| D | REQUIRED | PROVIDED | REQUIRED |  |
|---|----------|----------|----------|--|
|   | -        | 6        | -        |  |
|   | 5        | 6        | 3        |  |
|   | 3        | 3        | 2        |  |
|   | 3        | 3        | 3        |  |
|   |          |          |          |  |