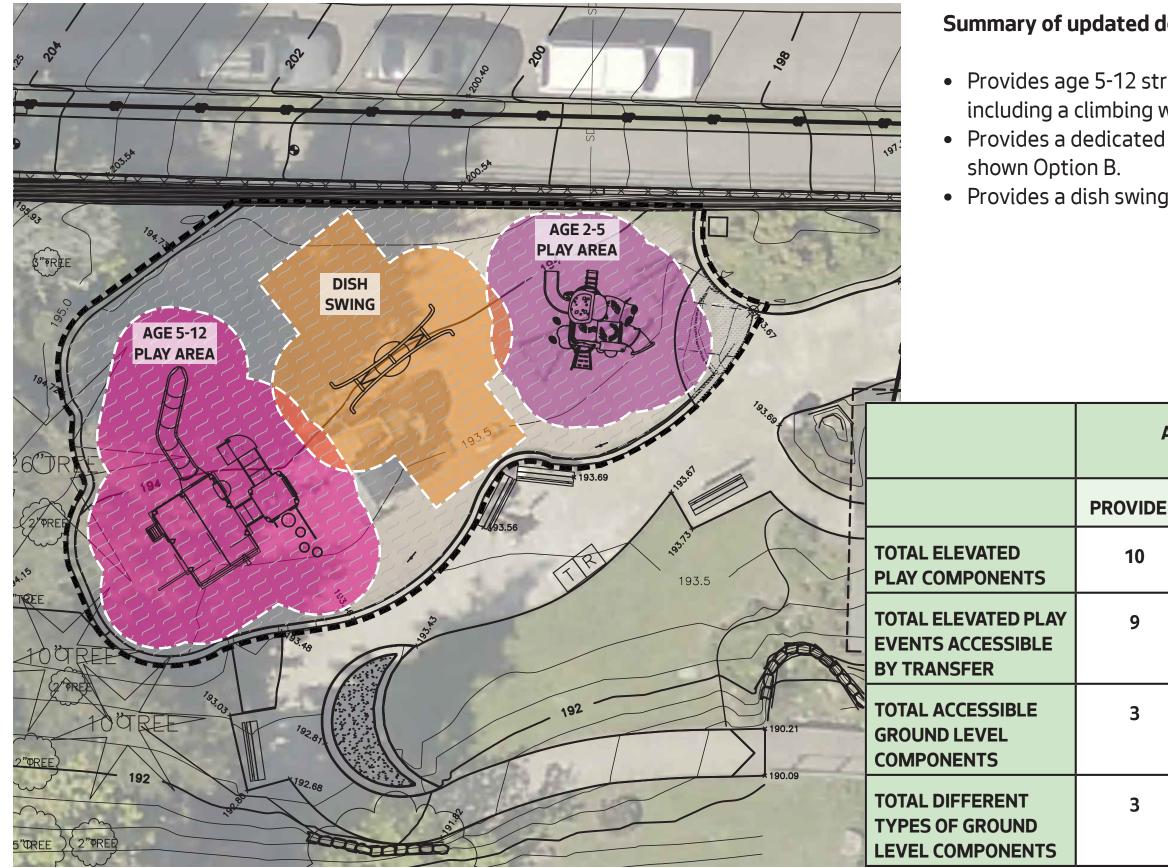

### Summary of updated design (based on feedback):

Provides age 5-12 structure like the one shown in Option A, including a climbing wall, lookout tower and a winding slide.
Provides a dedicated age 2-5 structure, similar to the one in

• Provides a dish swing, allowing for kids of all abilities to swing

| AGE 2-5 |          | AGE 5-12 |          |
|---------|----------|----------|----------|
| ED      | REQUIRED | PROVIDED | REQUIRED |
|         | -        | 6        | -        |
|         | 5        | 6        | 3        |
|         | 3        | 3        | 2        |
|         | 3        | 3        | 3        |
|         |          |          |          |