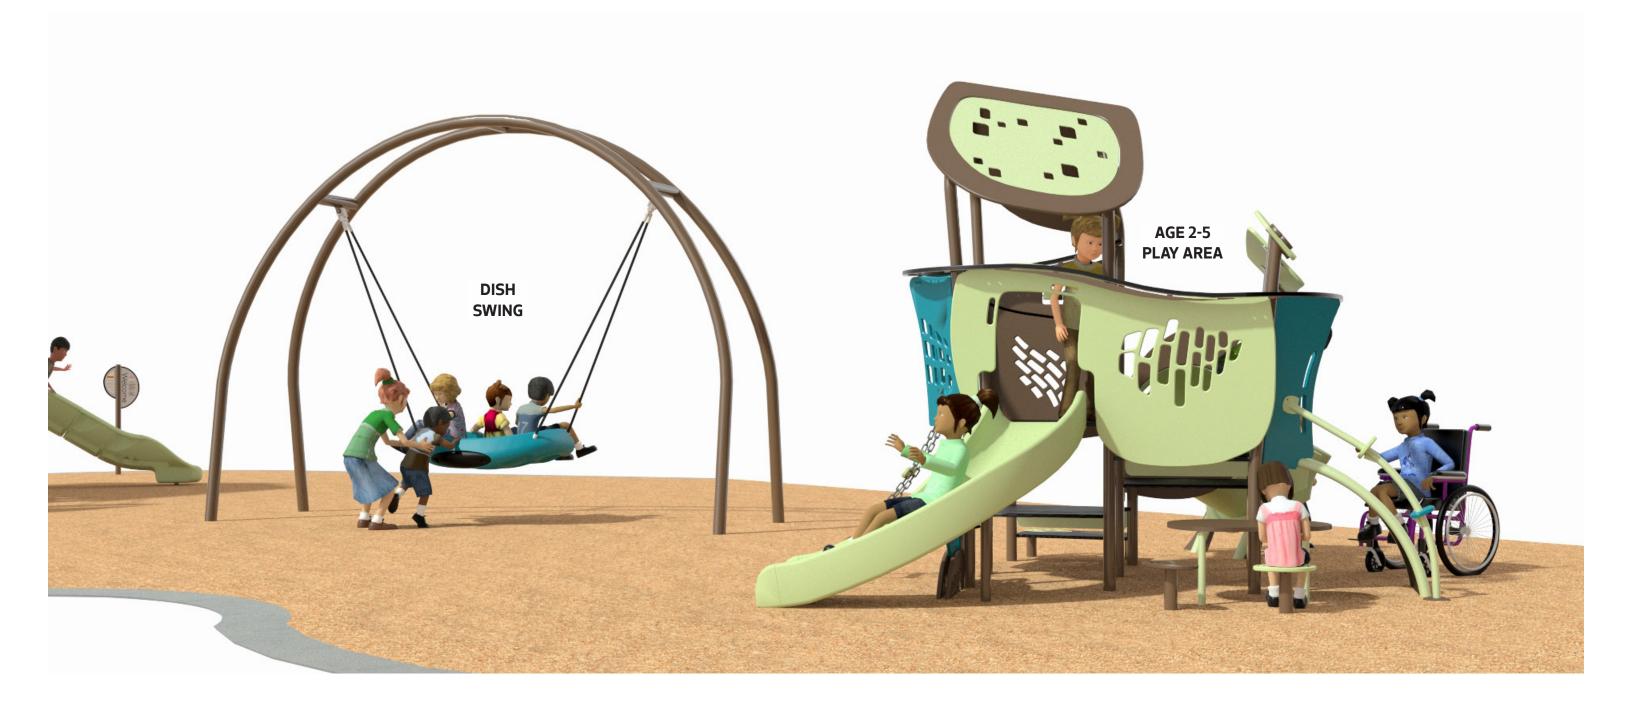

### Summary of updated design (based on feedback):

Provides age 5-12 structure like the one shown in Option A, including a climbing wall, lookout tower and a winding slide.
Provides a dedicated age 2-5 structure, similar to the one in

• Provides a dish swing, allowing for kids of all abilities to swing

| AGE 2-5 |          | AGE 5-12 |          |
|---------|----------|----------|----------|
| ED      | REQUIRED | PROVIDED | REQUIRED |
|         | -        | 6        | -        |
|         | 5        | 6        | 3        |
|         | 3        | 3        | 2        |
|         | 3        | 3        | 3        |
|         |          |          |          |