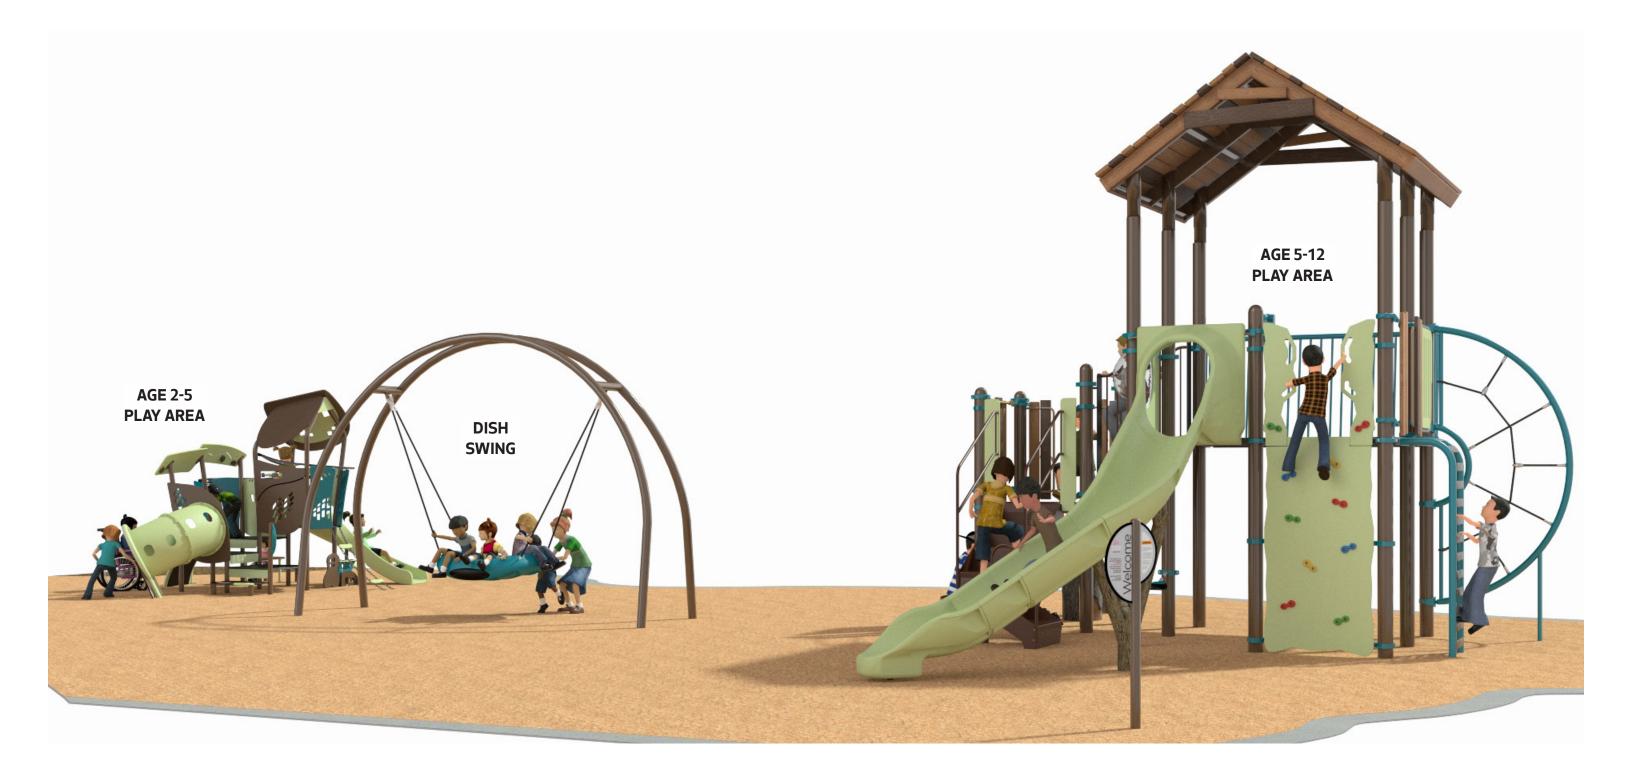

### Summary of updated design (based on feedback):

Provides age 5-12 structure like the one shown in Option A, including a climbing wall, lookout tower and a winding slide.
Provides a dedicated age 2-5 structure, similar to the one in

• Provides a dish swing, allowing for kids of all abilities to swing

| AGE 2-5 |          | AGE 5-12 |          |
|---------|----------|----------|----------|
| ED      | REQUIRED | PROVIDED | REQUIRED |
|         | -        | 6        | -        |
|         | 5        | 6        | 3        |
|         | 3        | 3        | 2        |
|         | 3        | 3        | 3        |
|         |          |          |          |