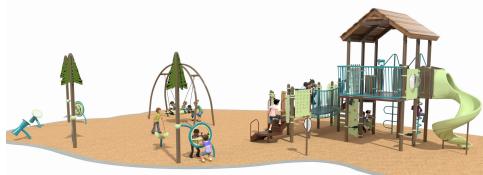

### Summary of updated design (based on feedback):

Provides age 5-12 structure like the one shown in Option A, including a climbing wall, lookout tower and a winding slide.
Provides a dedicated age 2-5 structure, similar to the one in

• Provides a dish swing, allowing for kids of all abilities to swing

| AGE 2-5 |          | AGE 5-12 |          |
|---------|----------|----------|----------|
| ED      | REQUIRED | PROVIDED | REQUIRED |
|         | -        | 6        | -        |
|         | 5        | 6        | 3        |
|         | 3        | 3        | 2        |
|         | 3        | 3        | 3        |
|         |          |          |          |

# Preferred Schematic Design | Age 5-12 Play Area