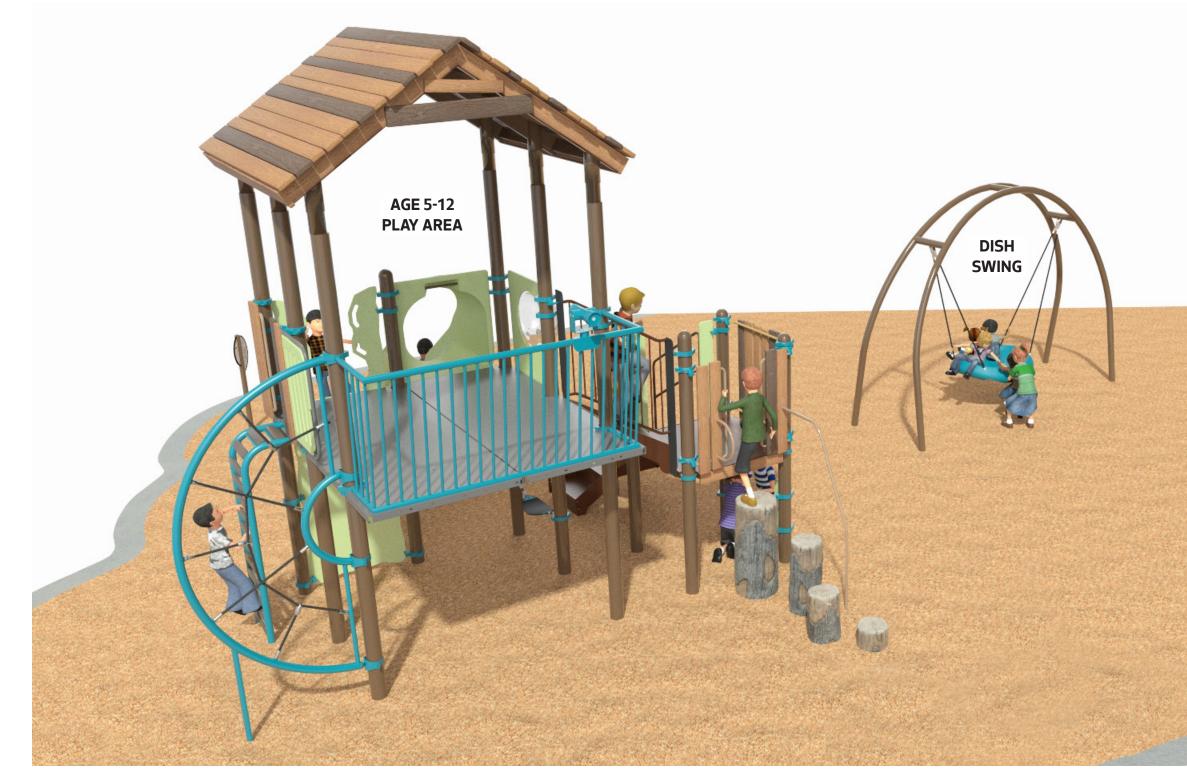

### Summary of updated design (based on feedback):

Provides age 5-12 structure like the one shown in Option A, including a climbing wall, lookout tower and a winding slide.
Provides a dedicated age 2-5 structure, similar to the one in

# Preferred Schematic Design | Age 5-12 Play Area