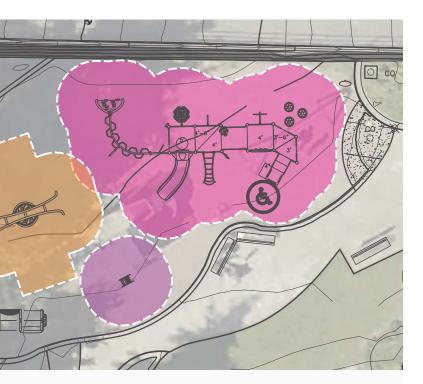

### Summary of updated design (based on feedback):

Provides age 5-12 structure like the one shown in Option A, including a climbing wall, lookout tower and a winding slide.
Provides a dedicated age 2-5 structure, similar to the one in

• Provides a dish swing, allowing for kids of all abilities to swing

| AGE 2-5 |          | AGE 5-12 |          |
|---------|----------|----------|----------|
| ED      | REQUIRED | PROVIDED | REQUIRED |
|         | -        | 6        | -        |
|         | 5        | 6        | 3        |
|         | 3        | 3        | 2        |
|         | 3        | 3        | 3        |
|         |          |          |          |

# **Preferred Schematic Design | Accessible Route**

Ward Springs Park Play Area Renovation | Preferred Schematic Design

| D | REQUIRED | PROVIDED | REQUIRED |  |
|---|----------|----------|----------|--|
|   | -        | 6        | -        |  |
|   | 5        | 6        | 3        |  |
|   | 3        | 3        | 2        |  |
|   | 3        | 3        | 3        |  |
|   |          |          |          |  |