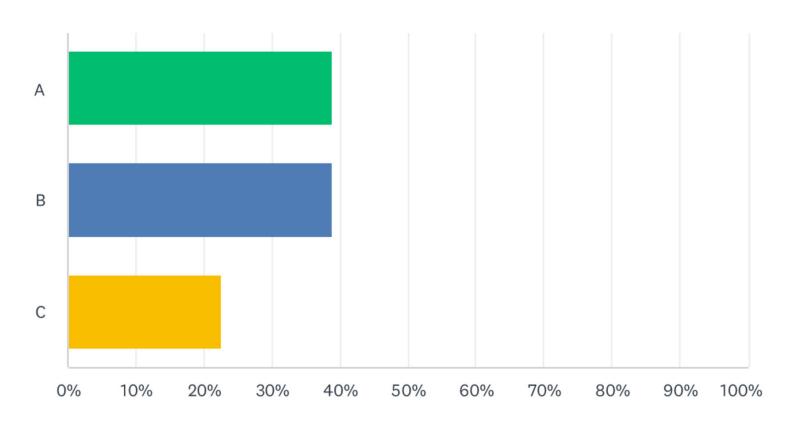

### Which option do you like most for the ages 2-5 and 5-12 play area?

#### For Option A, people generally liked:

- + The nature theme / natural color palette
- + The age 5-12 play structure
- + Winding slide
- + Climbing wall
- + Climbing net
- + Variety of play elements
- + Dish swing

#### They disliked:

- The drums and musical play equipment (noise concerns)

Ward Springs Park Play Area Renovation | Preferred Schematic Design

#### For Option B, people generally liked:

- + Imaginative style, different from other play structures
- + Dedicated age 2-5 play structure
- + Climbing nets
- + Dish swing

### They disliked:

- The slide on the age 5-12 structure (looks too difficult to get into)

Ward Springs Park Play Area Renovation | Preferred Schematic Design