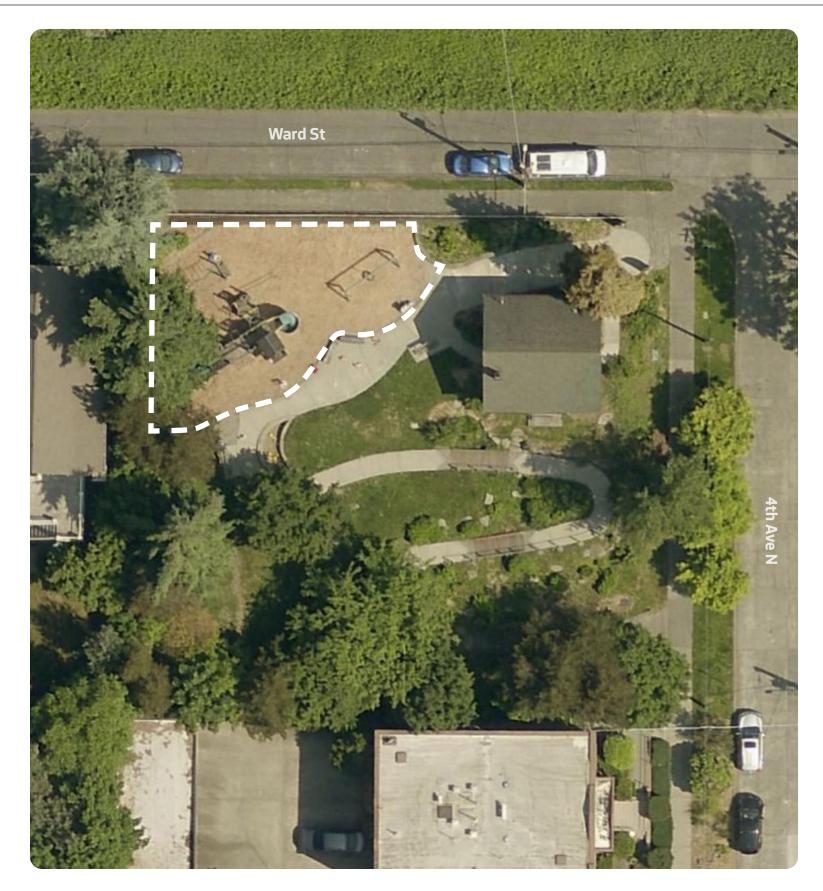

# Scope of work:

This project will replace the existing play equipment with new equipment that meets current safety and accessibility standards. All improvements will be compliant with the standards from the Americans with Disabilities Act (ADA).