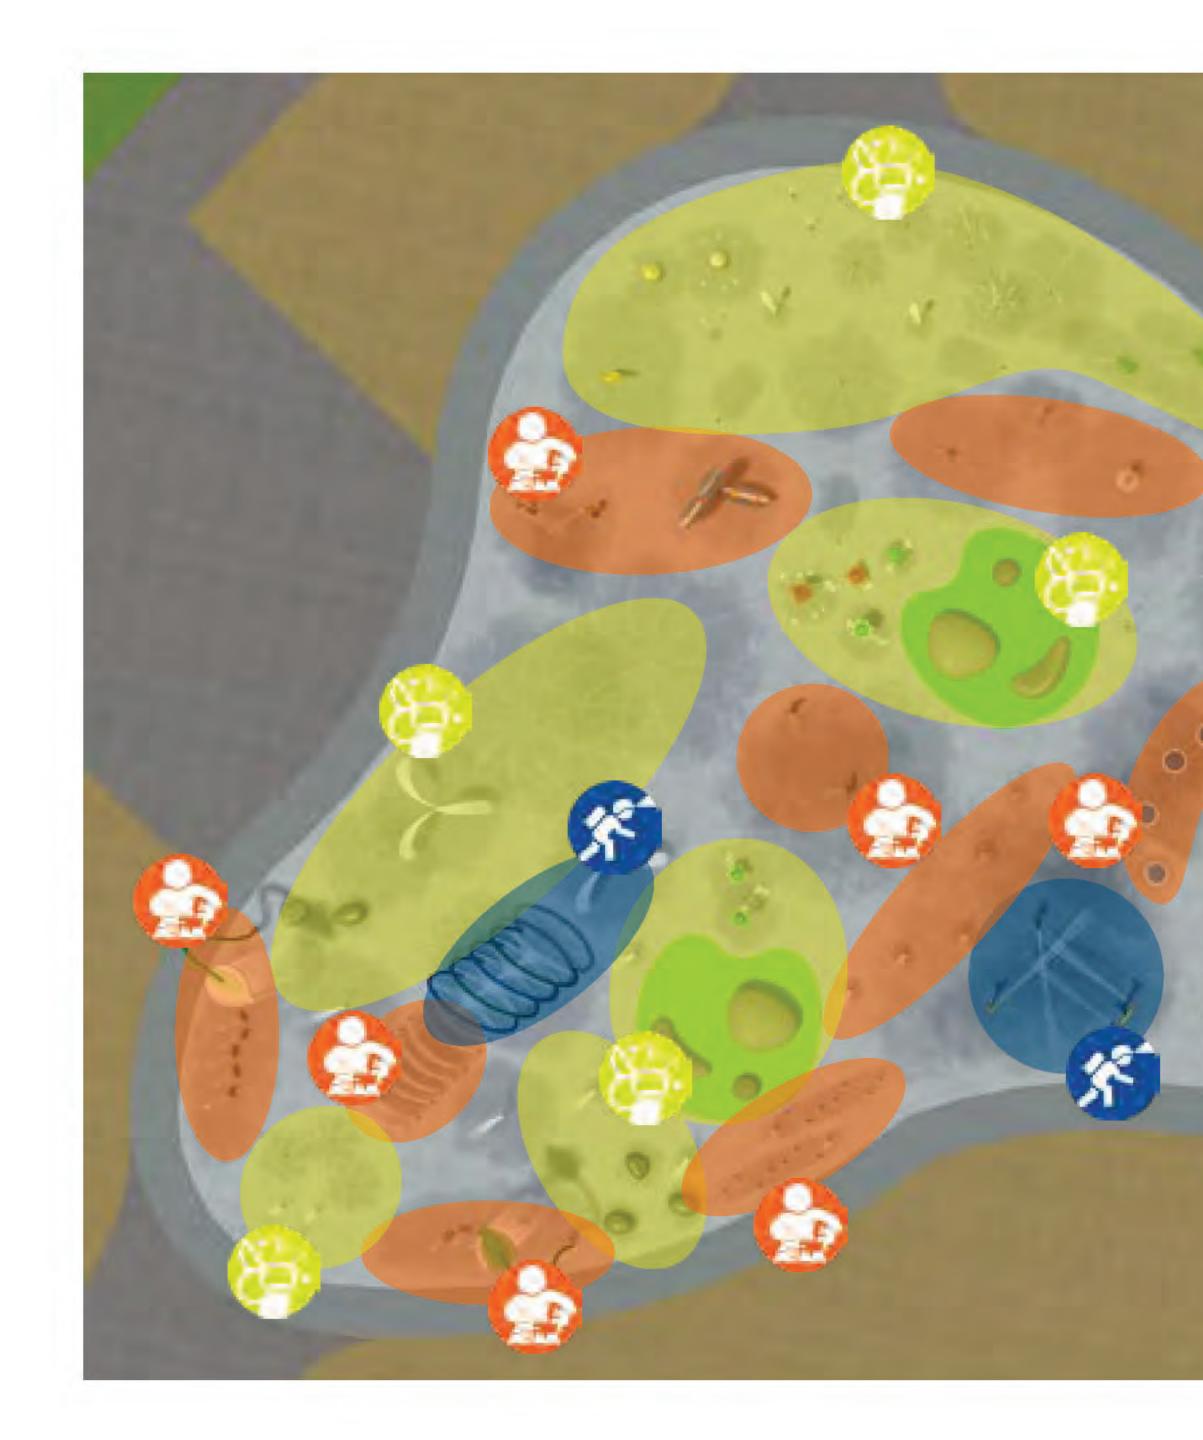

# **PLAY ZONES**

## **ADVENTURE ZONE**

Big water effects and continuous action energize the senses and creates excitement.

### **EXPLORATION ZONE**

Play elements and water effects that spark inquiry and encourage physical movement.

### **DISCOVERY ZONE**

Gentle water effects for reduced stimulation.

Predictable and gentle water effects for safe exploration.

### **#FREEPLAY**

Waterplay's play zones are thoughtfully designed to allow waterplayers the ability to choose their adventures, engagement, and set their own boundaries.

Centrally placed and ready for action!

Provides a stepping stone between the discovery and adventure areas for a seamless play experience.

Situated along the perimeter and away from the adventure zone for a relaxed play experience.

Opportunities for collaborative and parallel play.