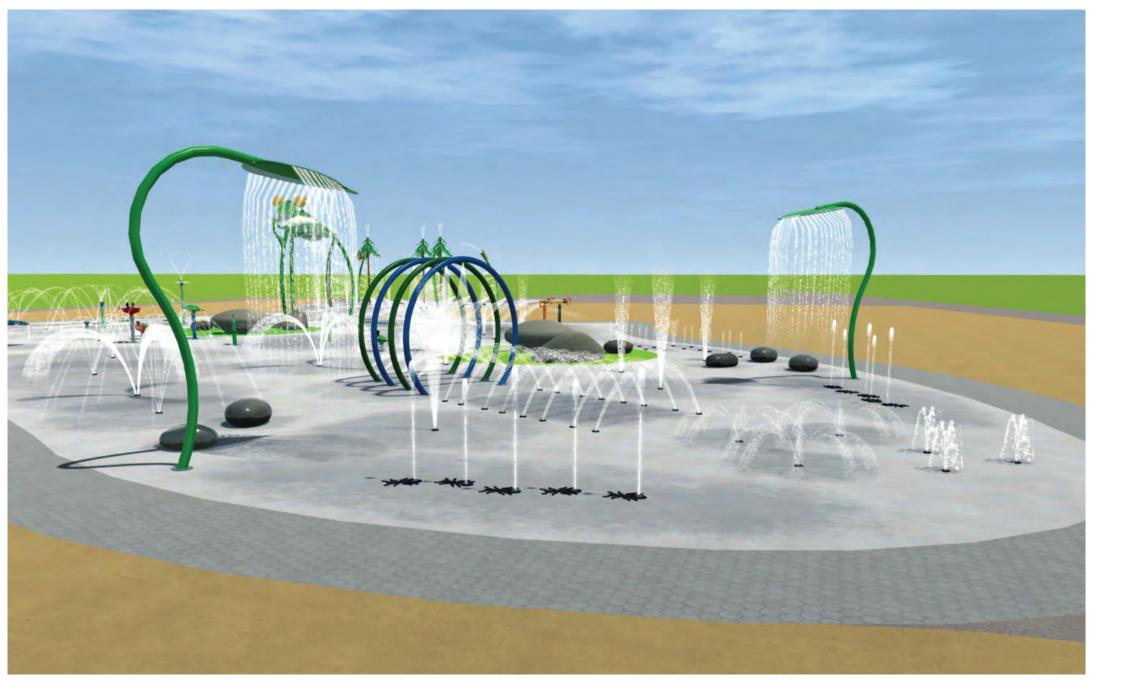

### PLAYGROUND EQUIPMENT - OPTION 3

SCHEMATIC DESIGN - 12.05.2023

MAGNUSON PARK JR LEAGUE PLAY AREA RENOVATION | Berger Partnership

SPLASH PAD

# **PLAY ZONES**

## **ADVENTURE ZONE**

Big water effects and continuous action energize the senses and creates excitement.

### **EXPLORATION ZONE**

Play elements and water effects that spark inquiry and encourage physical movement.

### **DISCOVERY ZONE**

Gentle water effects for reduced stimulation.

Predictable and gentle water effects for safe exploration.

### **#FREEPLAY**

Waterplay's play zones are thoughtfully designed to allow waterplayers the ability to choose their adventures, engagement, and set their own boundaries.

Centrally placed and ready for action!

Provides a stepping stone between the discovery and adventure areas for a seamless play experience.

Situated along the perimeter and away from the adventure zone for a relaxed play experience.

Opportunities for collaborative and parallel play.