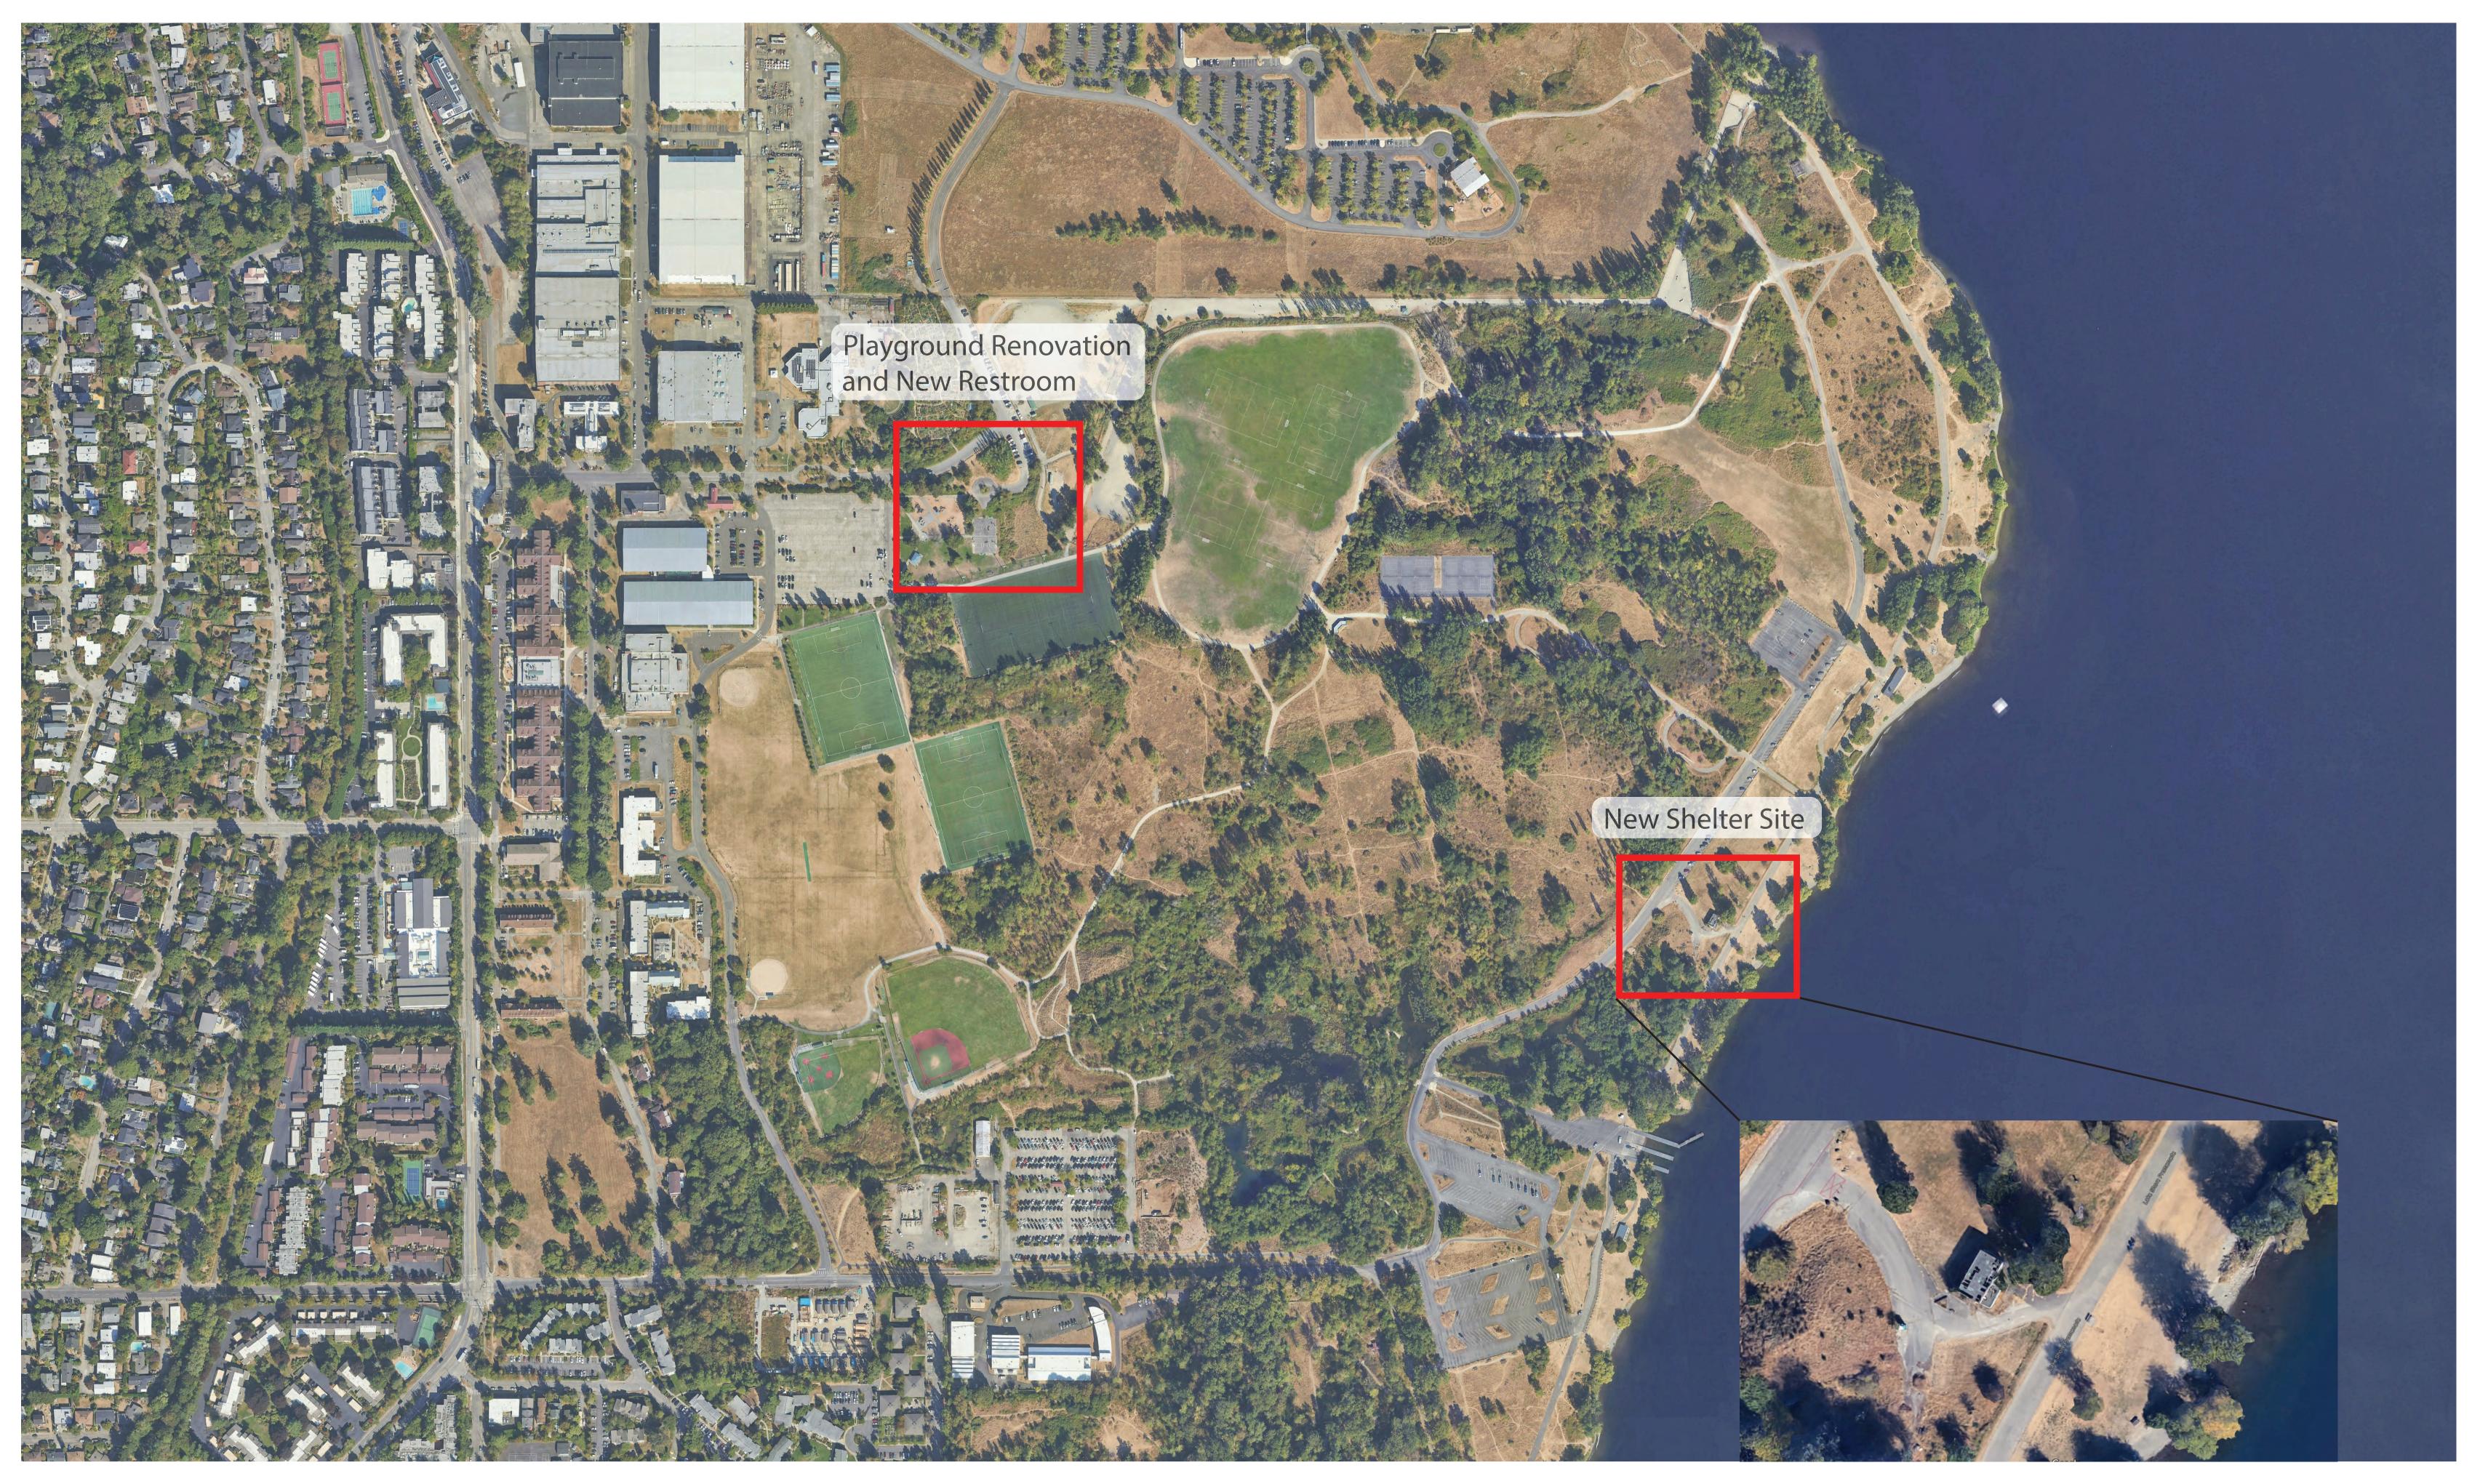

### PROJECT KEY PLAN







### **EXISTING CONDITIONS**







### **CIRCULATION & OPPORTUNITIES**



**Seattle** Parks & Recreation 

To Sports Meadow and Lake Washington



### PREFERRED SITE LAYOUT





Add handrails to ramp

Replace missing bench

New Mechanical Room for Splash Pad

**Proposed Comfort Station** 

Existing light post



### PLAYGROUND EQUIPMENT - OPTION 1



SCHEMATIC DESIGN - 12.05.2023





MAGNUSON PARK JR LEAGUE PLAY AREA RENOVATION | Berger Partnership



### PLAYGROUND EQUIPMENT - OPTION 2



SCHEMATIC DESIGN - 12.05.2023





### PLAYGROUND EQUIPMENT - OPTION 3





SCHEMATIC DESIGN - 12.05.2023





MAGNUSON PARK JR LEAGUE PLAY AREA RENOVATION | Berger Partnership



SPLASH PAD

# **PLAY ZONES**



## **ADVENTURE ZONE**

Big water effects and continuous action energize the senses and