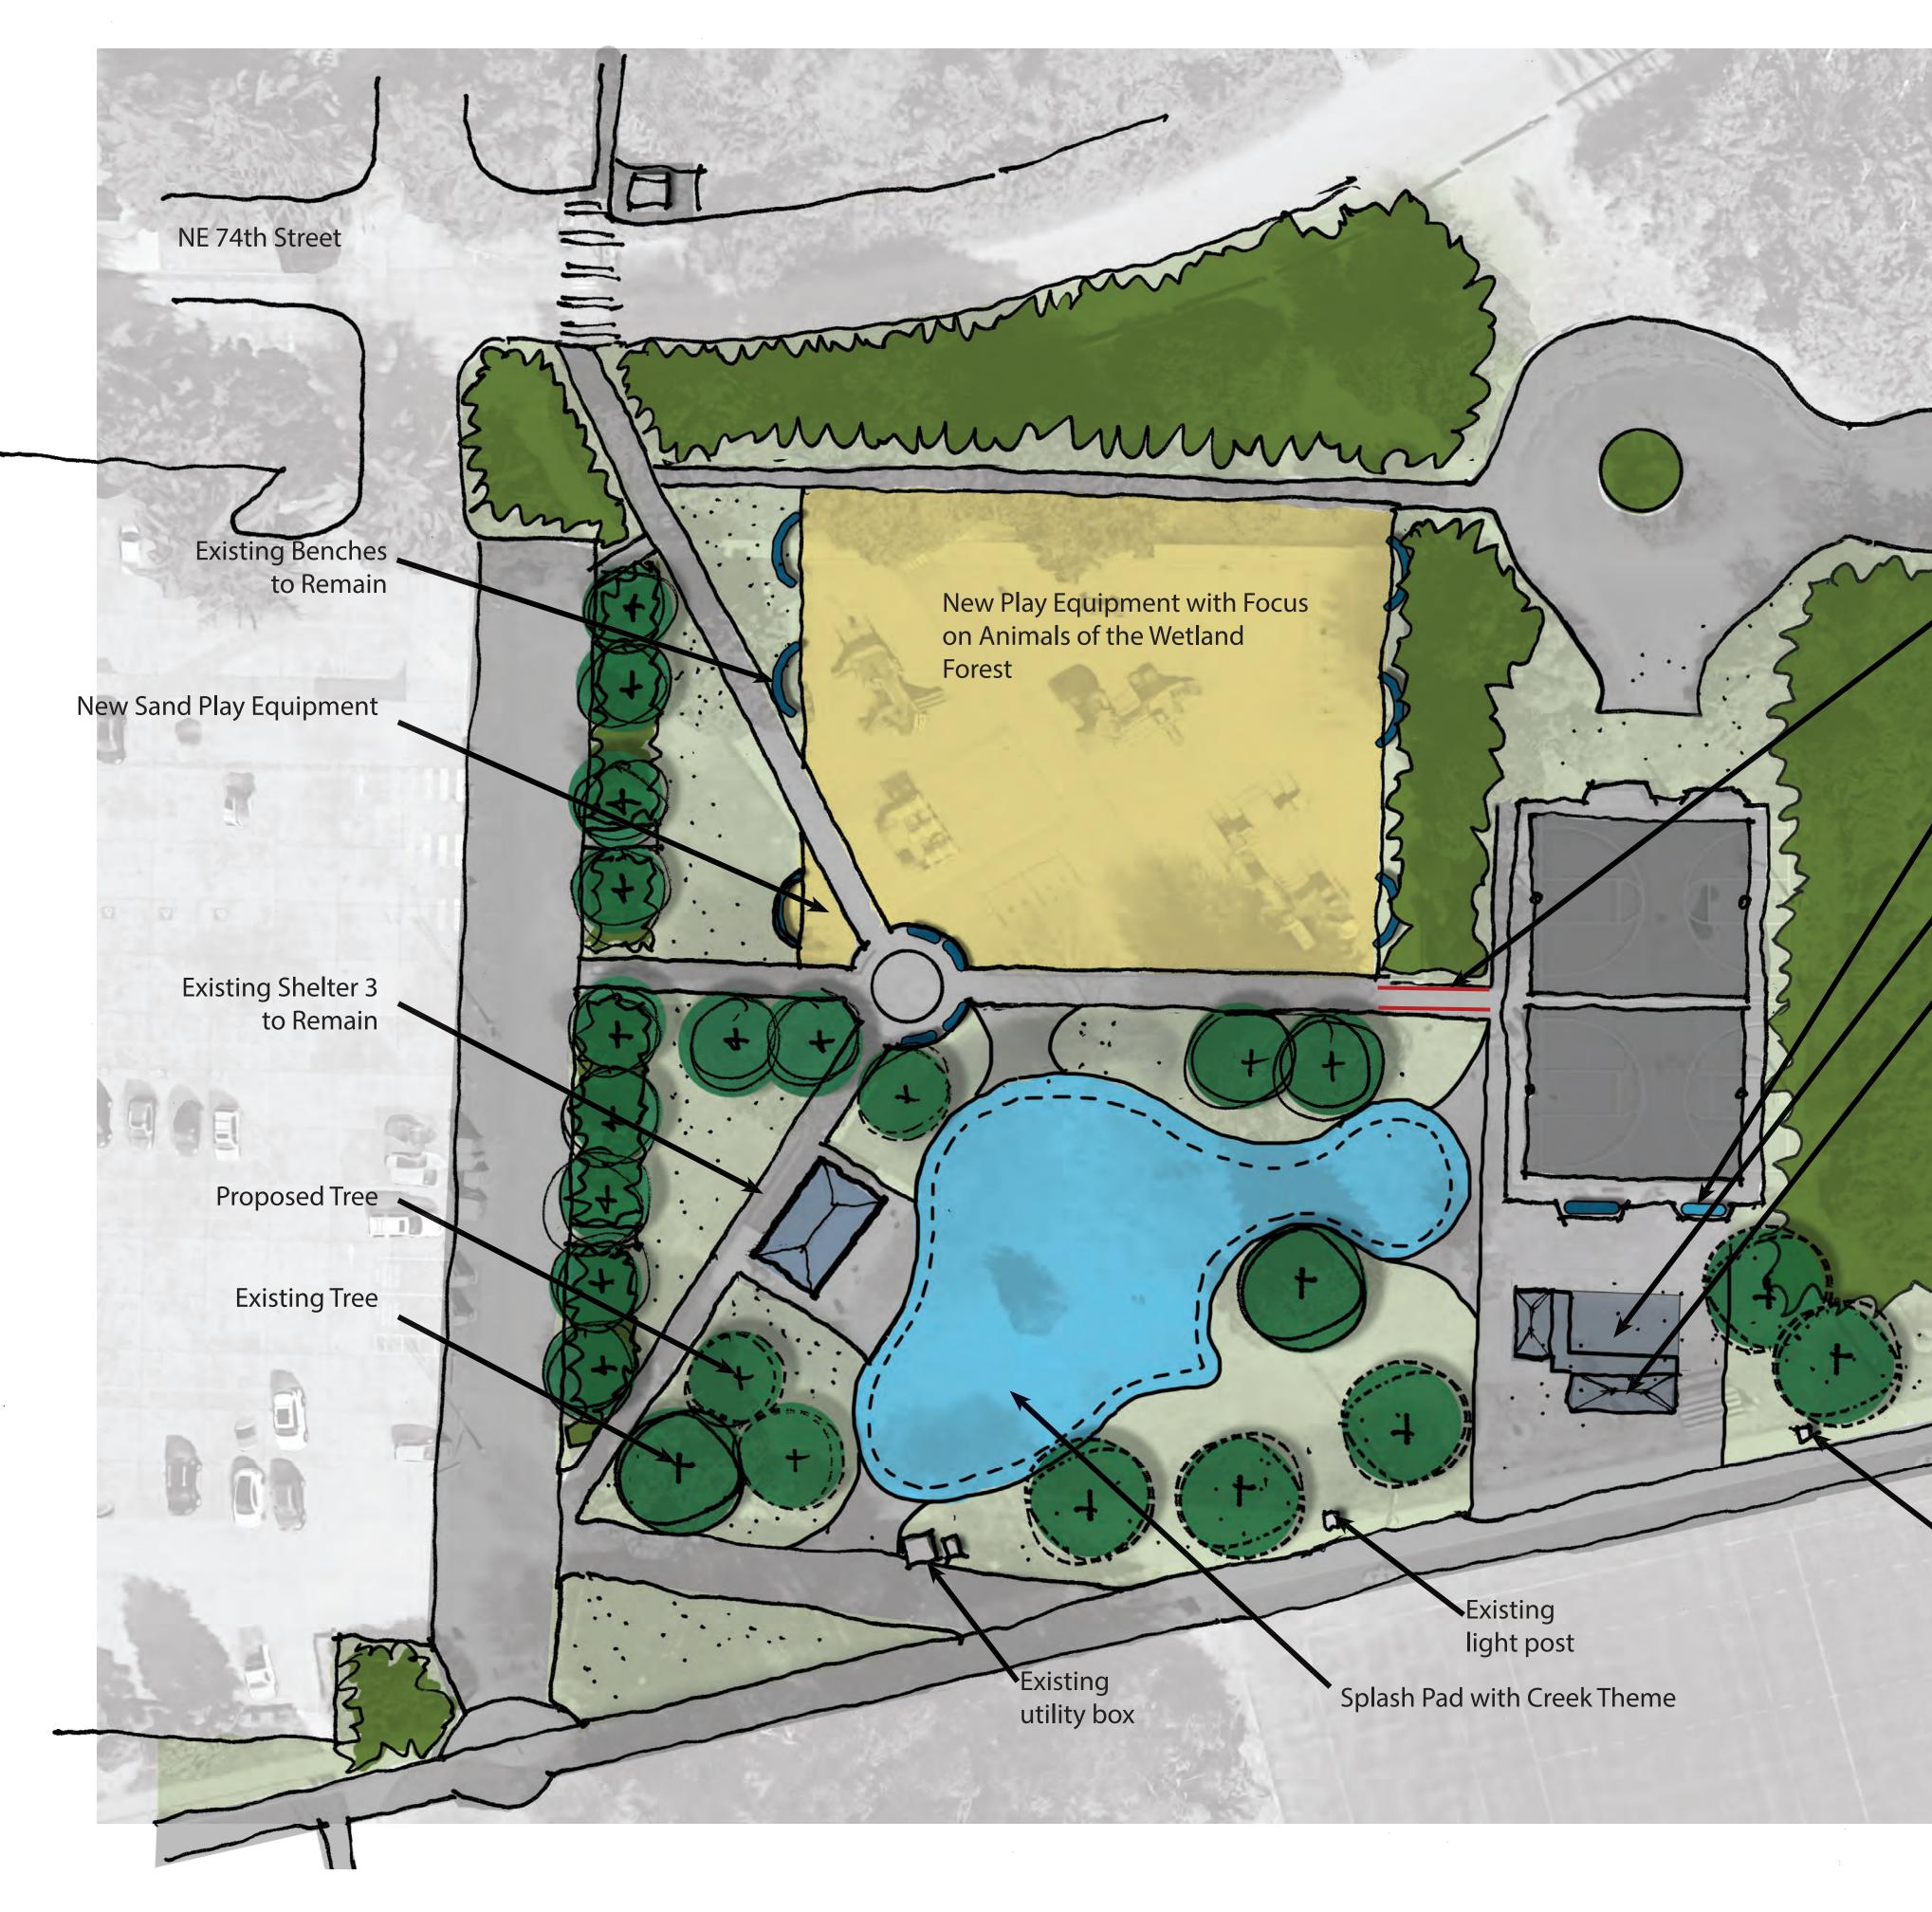

### PREFERRED SITE LAYOUT

Add handrails to ramp

Replace missing bench

New Mechanical Room for Splash Pad

**Proposed Comfort Station** 

Existing light post