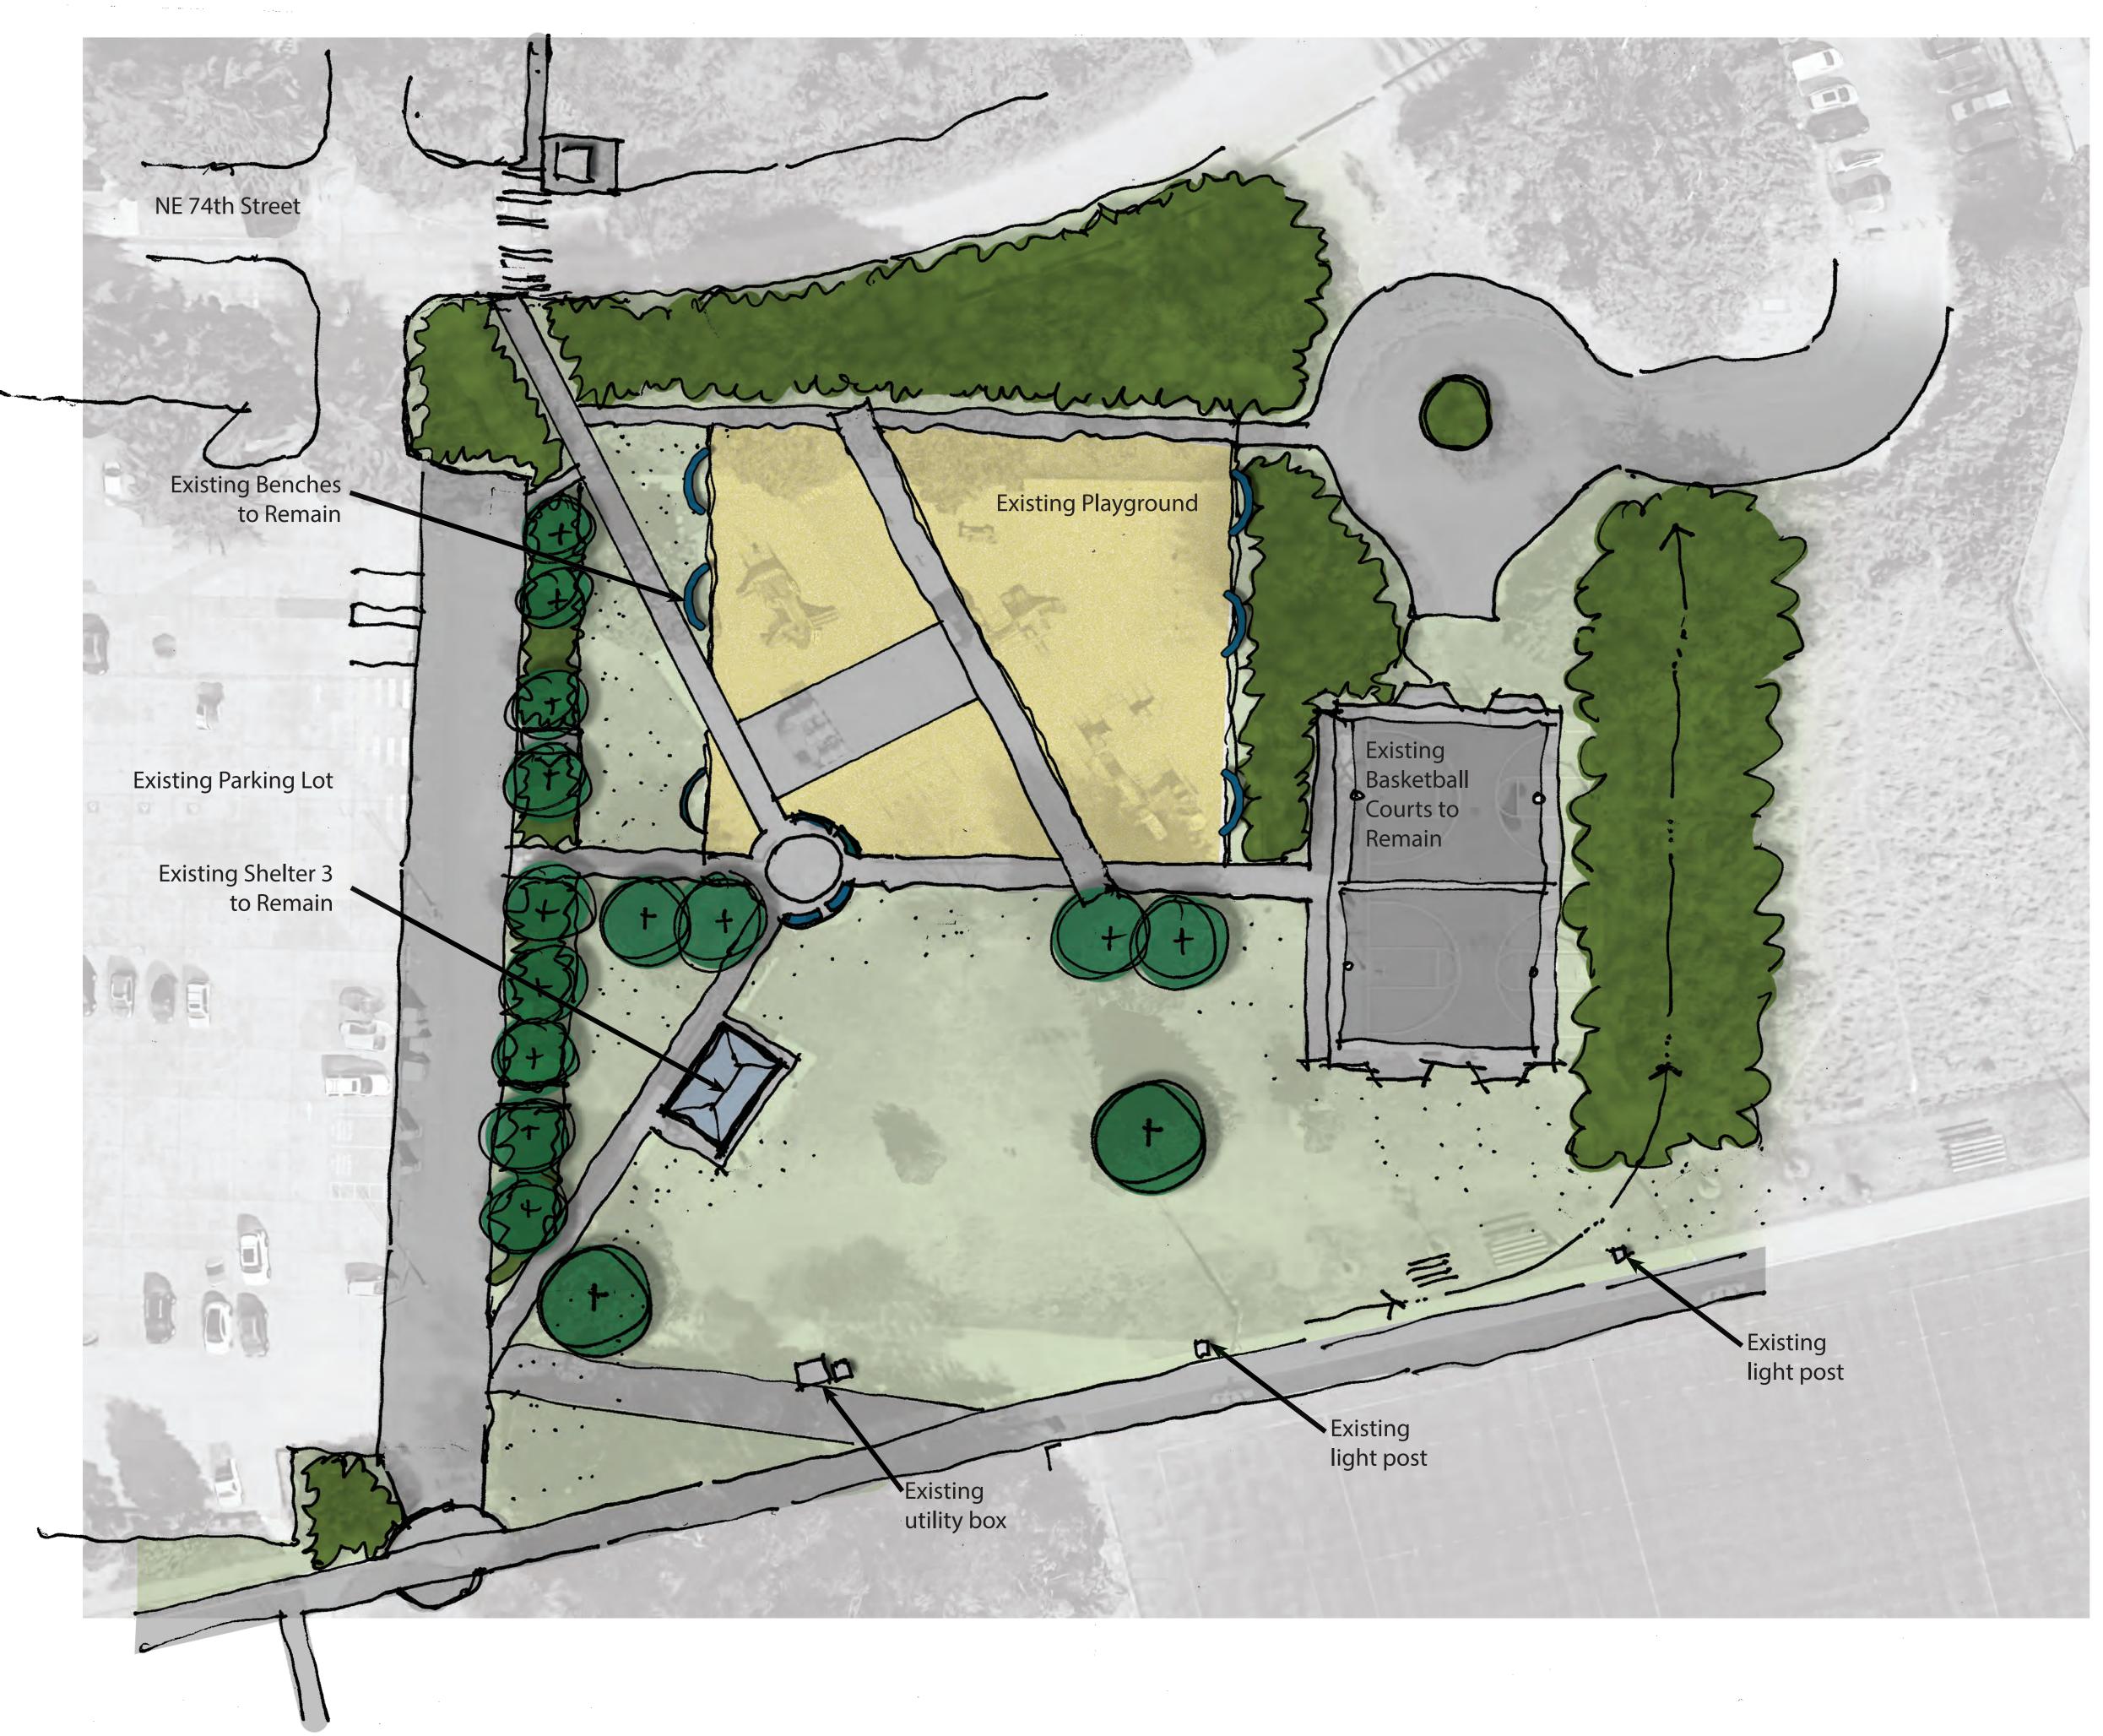

### PROJECT KEY PLAN







### **EXISTING CONDITIONS**







### **CIRCULATION & OPPORTUNITIES**



**Seattle** Parks & Recreation 

To Sports Meadow and Lake Washington



### PREFERRED SITE LAYOUT





Add handrails to ramp

Replace missing bench

New Mechanical Room for Splash Pad

**Proposed Comfort Station** 

Existing light post



### PLAYGROUND EQUIPMENT - OPTION 1



SCHEMATIC DESIGN - 12.05.2023





MAGNUSON PARK JR LEAGUE PLAY AREA RENOVATION | Berger Partnership



### PLAYGROUND EQUIPMENT - OPTION 2



SCHEMATIC DESIGN - 12.05.2023





### PLAYGROUND EQUIPMENT - OPTION 3





SCHEMATIC DESIGN - 12.05.2023





MAGNUSON PARK JR LEAGUE PLAY AREA RENOVATION | Berger Partnership



SPLASH PAD

# **PLAY ZONES**



## **ADVENTURE ZONE**

Big water effects and continuous action energize the senses and creates excitement.



### **EXPLO