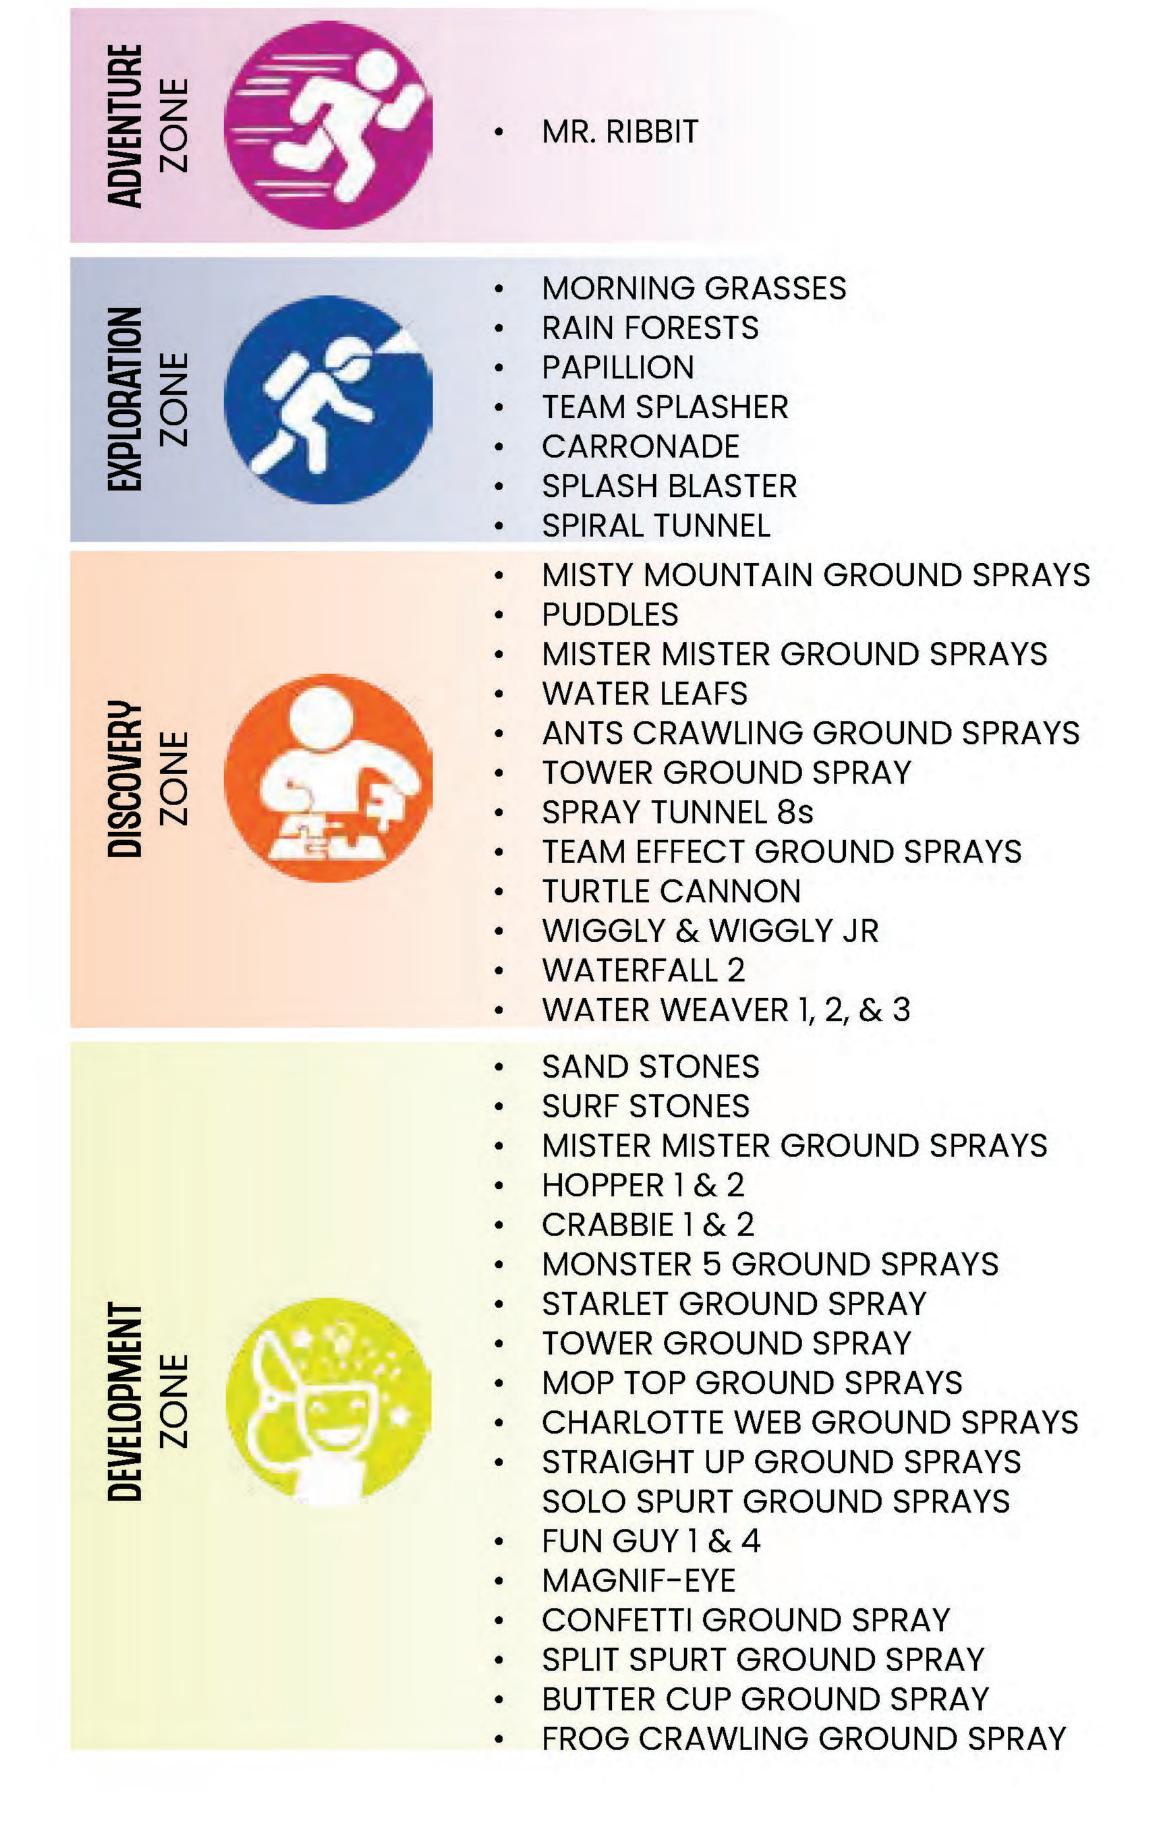

# **PLAY ZONES**

## **ADVENTURE ZONE**

Big water effects and continuous action energize the senses and creates excitement.

### **EXPLORATION ZONE**

Play elements and water effects that spark inquiry and encourage physical movement.

### **DISCOVERY ZONE**

Gentle water effects for reduced stimulation.

Predictable and gentle water effects for safe exploration.

### **#FREEPLAY**

Waterplay's play zones are thoughtfully designed to allow waterplayers the ability to choose their adventures, engagement, and set their own boundaries.

Centrally placed and ready for action!

Provides a stepping stone between the discovery and adventure areas for a seamless play experience.

Situated along the perimeter and away from the adventure zone for a relaxed play experience.

Opportunities for collaborative and parallel play.