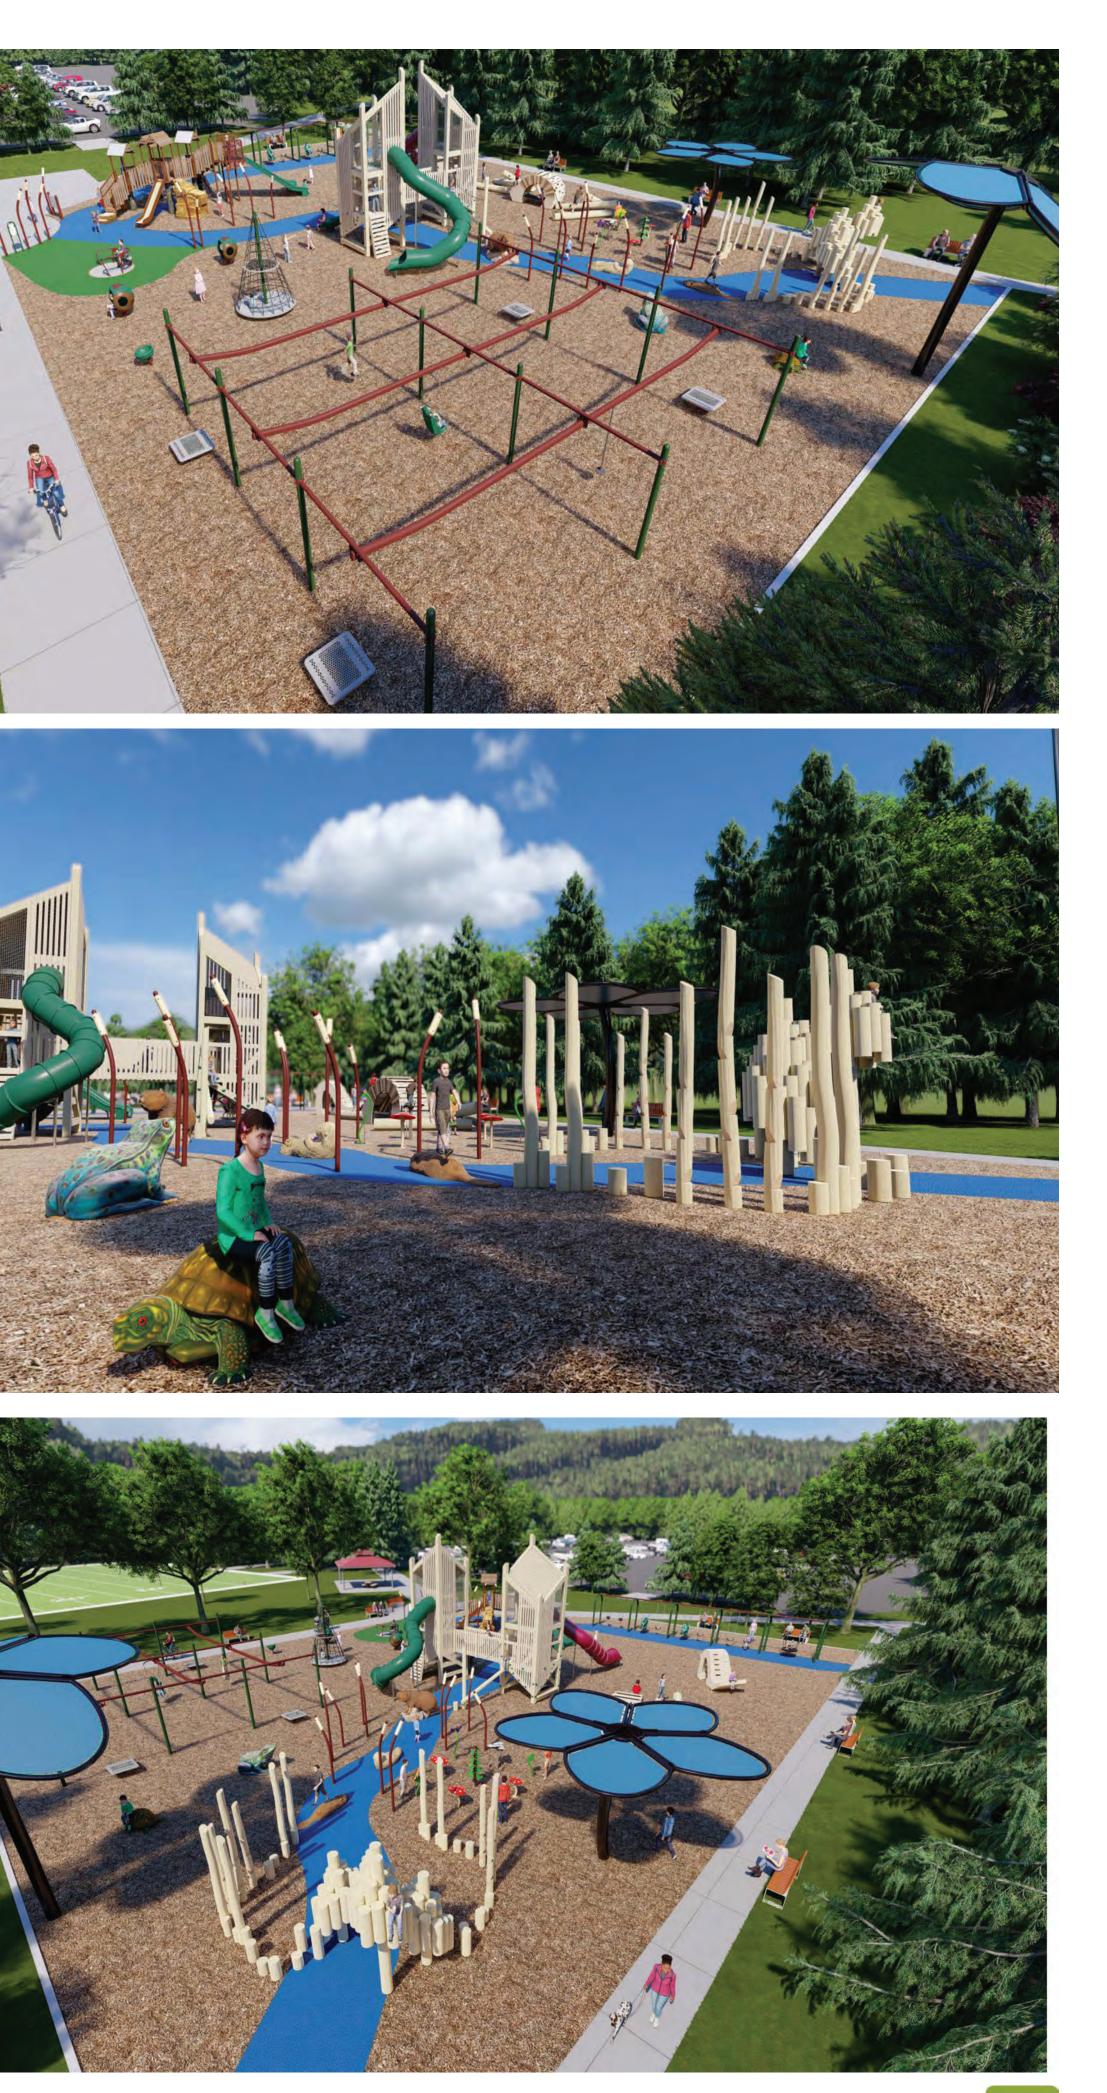

### PROJECT KEY PLAN







### **EXISTING CONDITIONS**







### **CIRCULATION & OPPORTUNITIES**



**Seattle** Parks & Recreation 

To Sports Meadow and Lake Washington



### PREFERRED SITE LAYOUT





Add handrails to ramp

Replace missing bench

New Mechanical Room for Splash Pad

**Proposed Comfort Station** 

Existing light post



### PLAYGROUND EQUIPMENT - OPTION 1



SCHEMATIC DESIGN - 12.05.2023





MAGNUSON PARK JR LEAGUE PLAY AREA RENOVATION | Berger Partnership



### PLAYGROUND EQUIPMENT - OPTION 2



SCHEMATIC DESIGN - 12.05.2023





### PLAYGROUND EQUIPMENT - OPTION 3





SCHEMATIC DESIGN - 12.05.2023





MAGNUSON PARK JR LEAGUE PLAY AREA RENOVATION | Berger Partnership



SPLASH PAD

# **PLAY ZONES**



## **ADVENTURE ZONE**

Big water effects and continuous action energize the senses and creates excitement.



### **EXPLORATION ZONE**

Play elements and water effects that spark inquiry and encourage physical movement.



### **DISCOVERY ZONE**

Gentle water effects for reduced stimulation.



Predictable and gentle water effects for safe exploration.

#### **MAGNUSON PARK** SEATTLE, WA

SCHEMATIC DESIGN - 12.05.2023





MAGNUSON PARK JR LEAGUE PLAY AREA RENOVATION | Berg