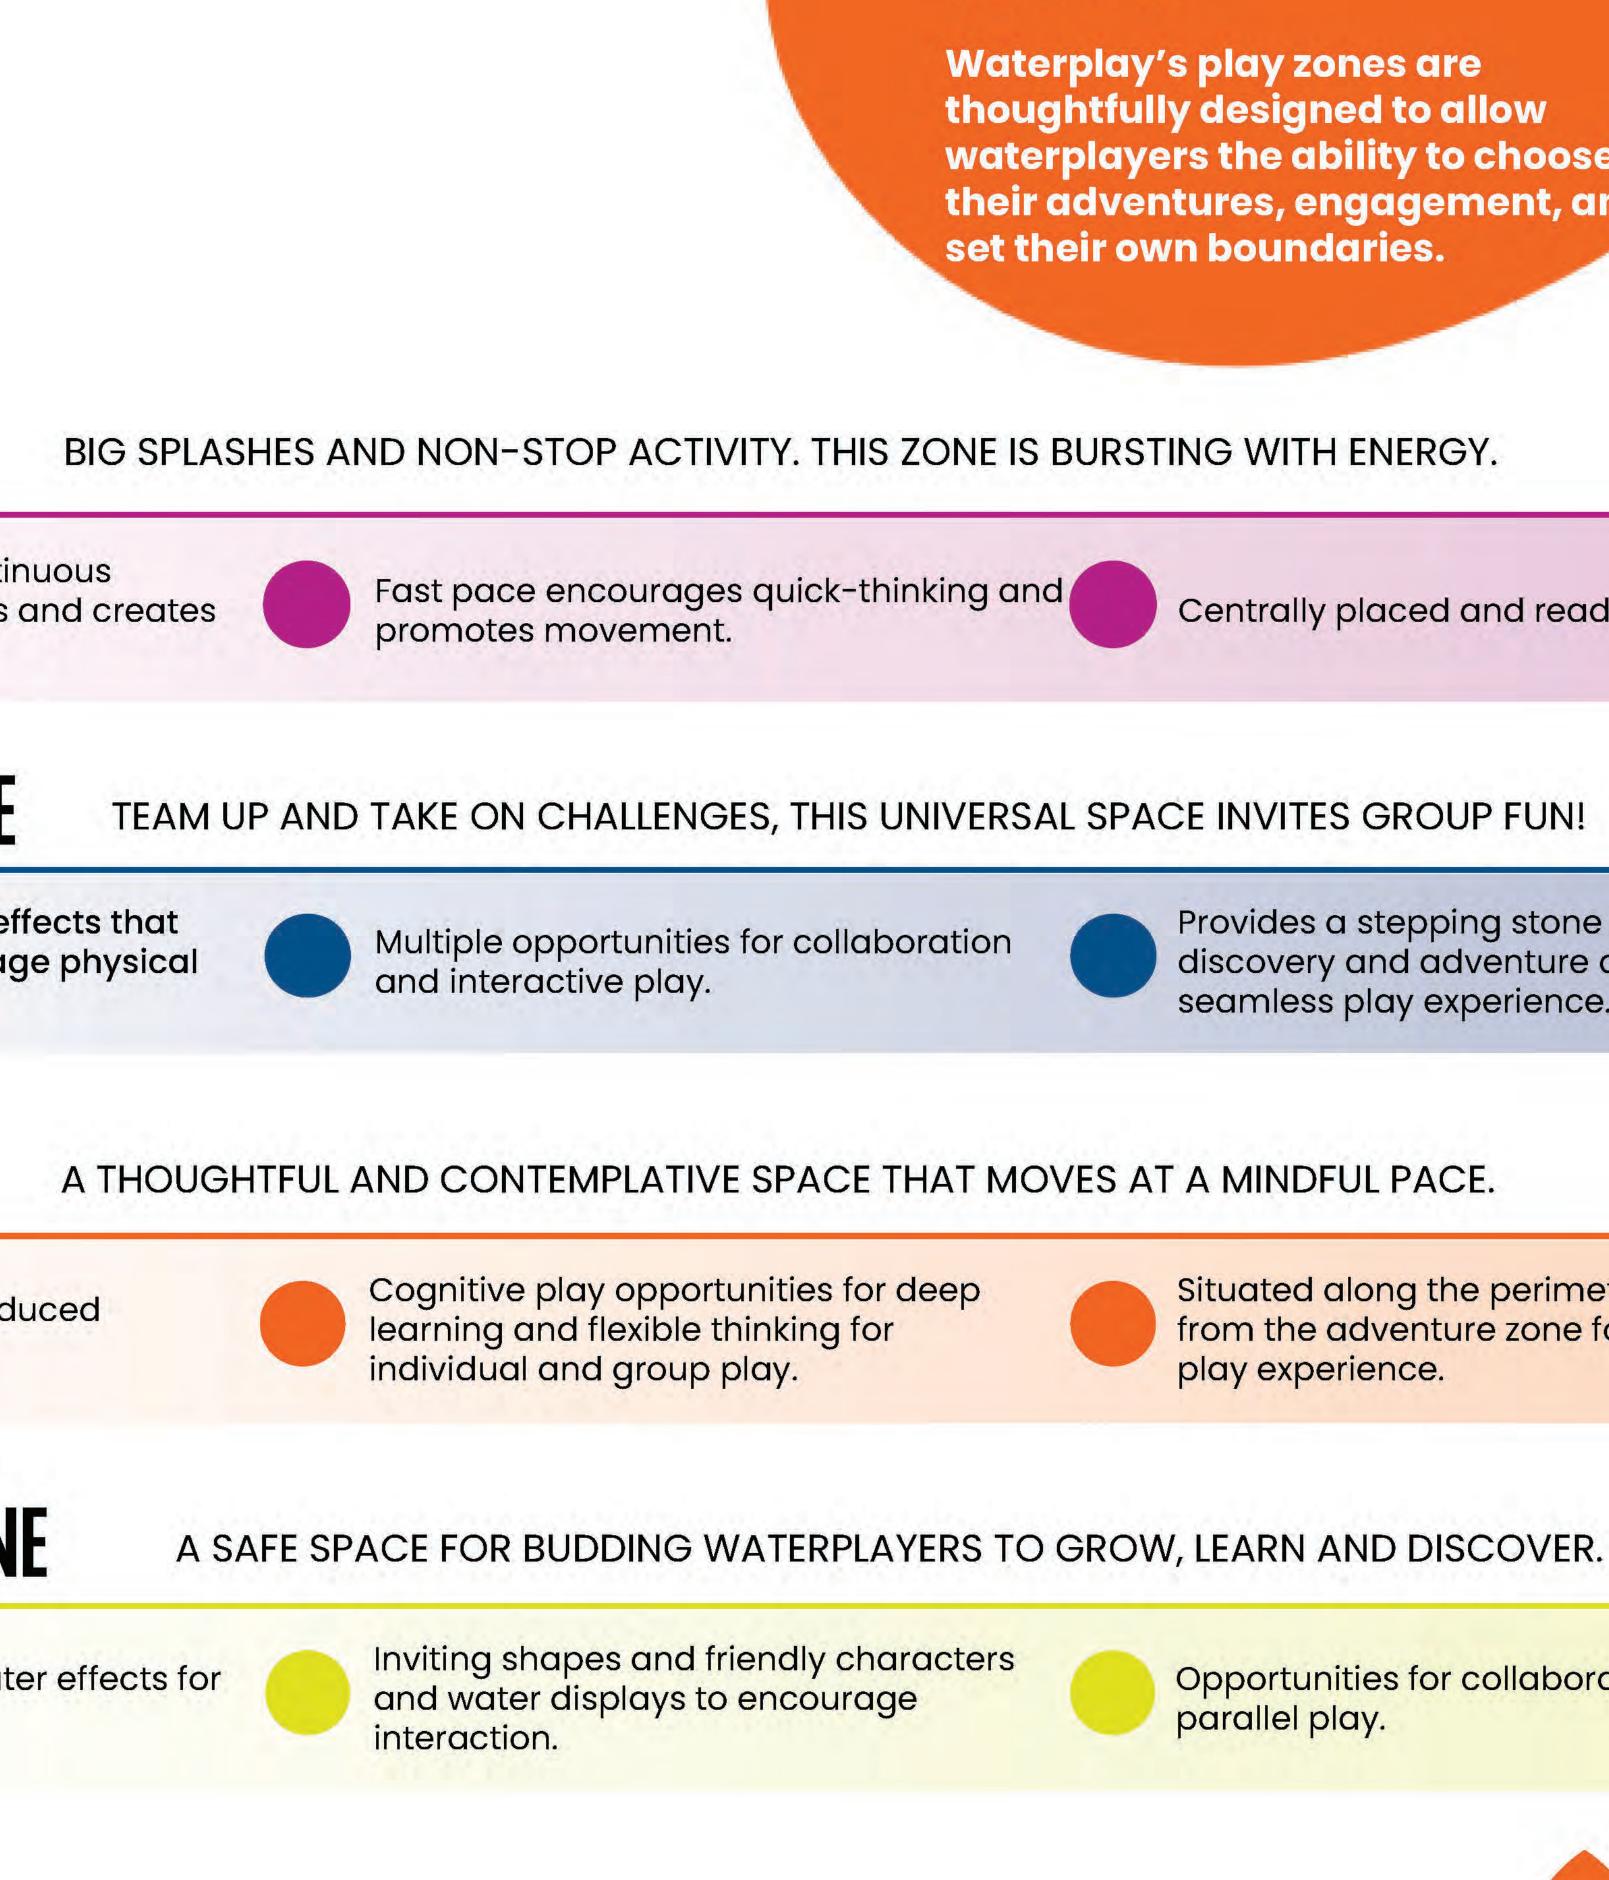

# **PLAY ZONES**

## **ADVENTURE ZONE**

Big water effects and continuous action energize the senses and creates excitement.

### **EXPLORATION ZONE**

Play elements and water effects that spark inquiry and encourage physical movement.

### **DISCOVERY ZONE**

Gentle water effects for reduced stimulation.

Predictable and gentle water effects for safe exploration.

### **#FREEPLAY**

Waterplay's play zones are thoughtfully designed to allow waterplayers the ability to choose their adventures, engagement, and set their own boundaries.

Centrally placed and ready for action!

Provides a stepping stone between the discovery and adventure areas for a seamless play experience.

Situated along the perimeter and away from the adventure zone for a relaxed play experience.

Opportunities for collaborative and parallel play.