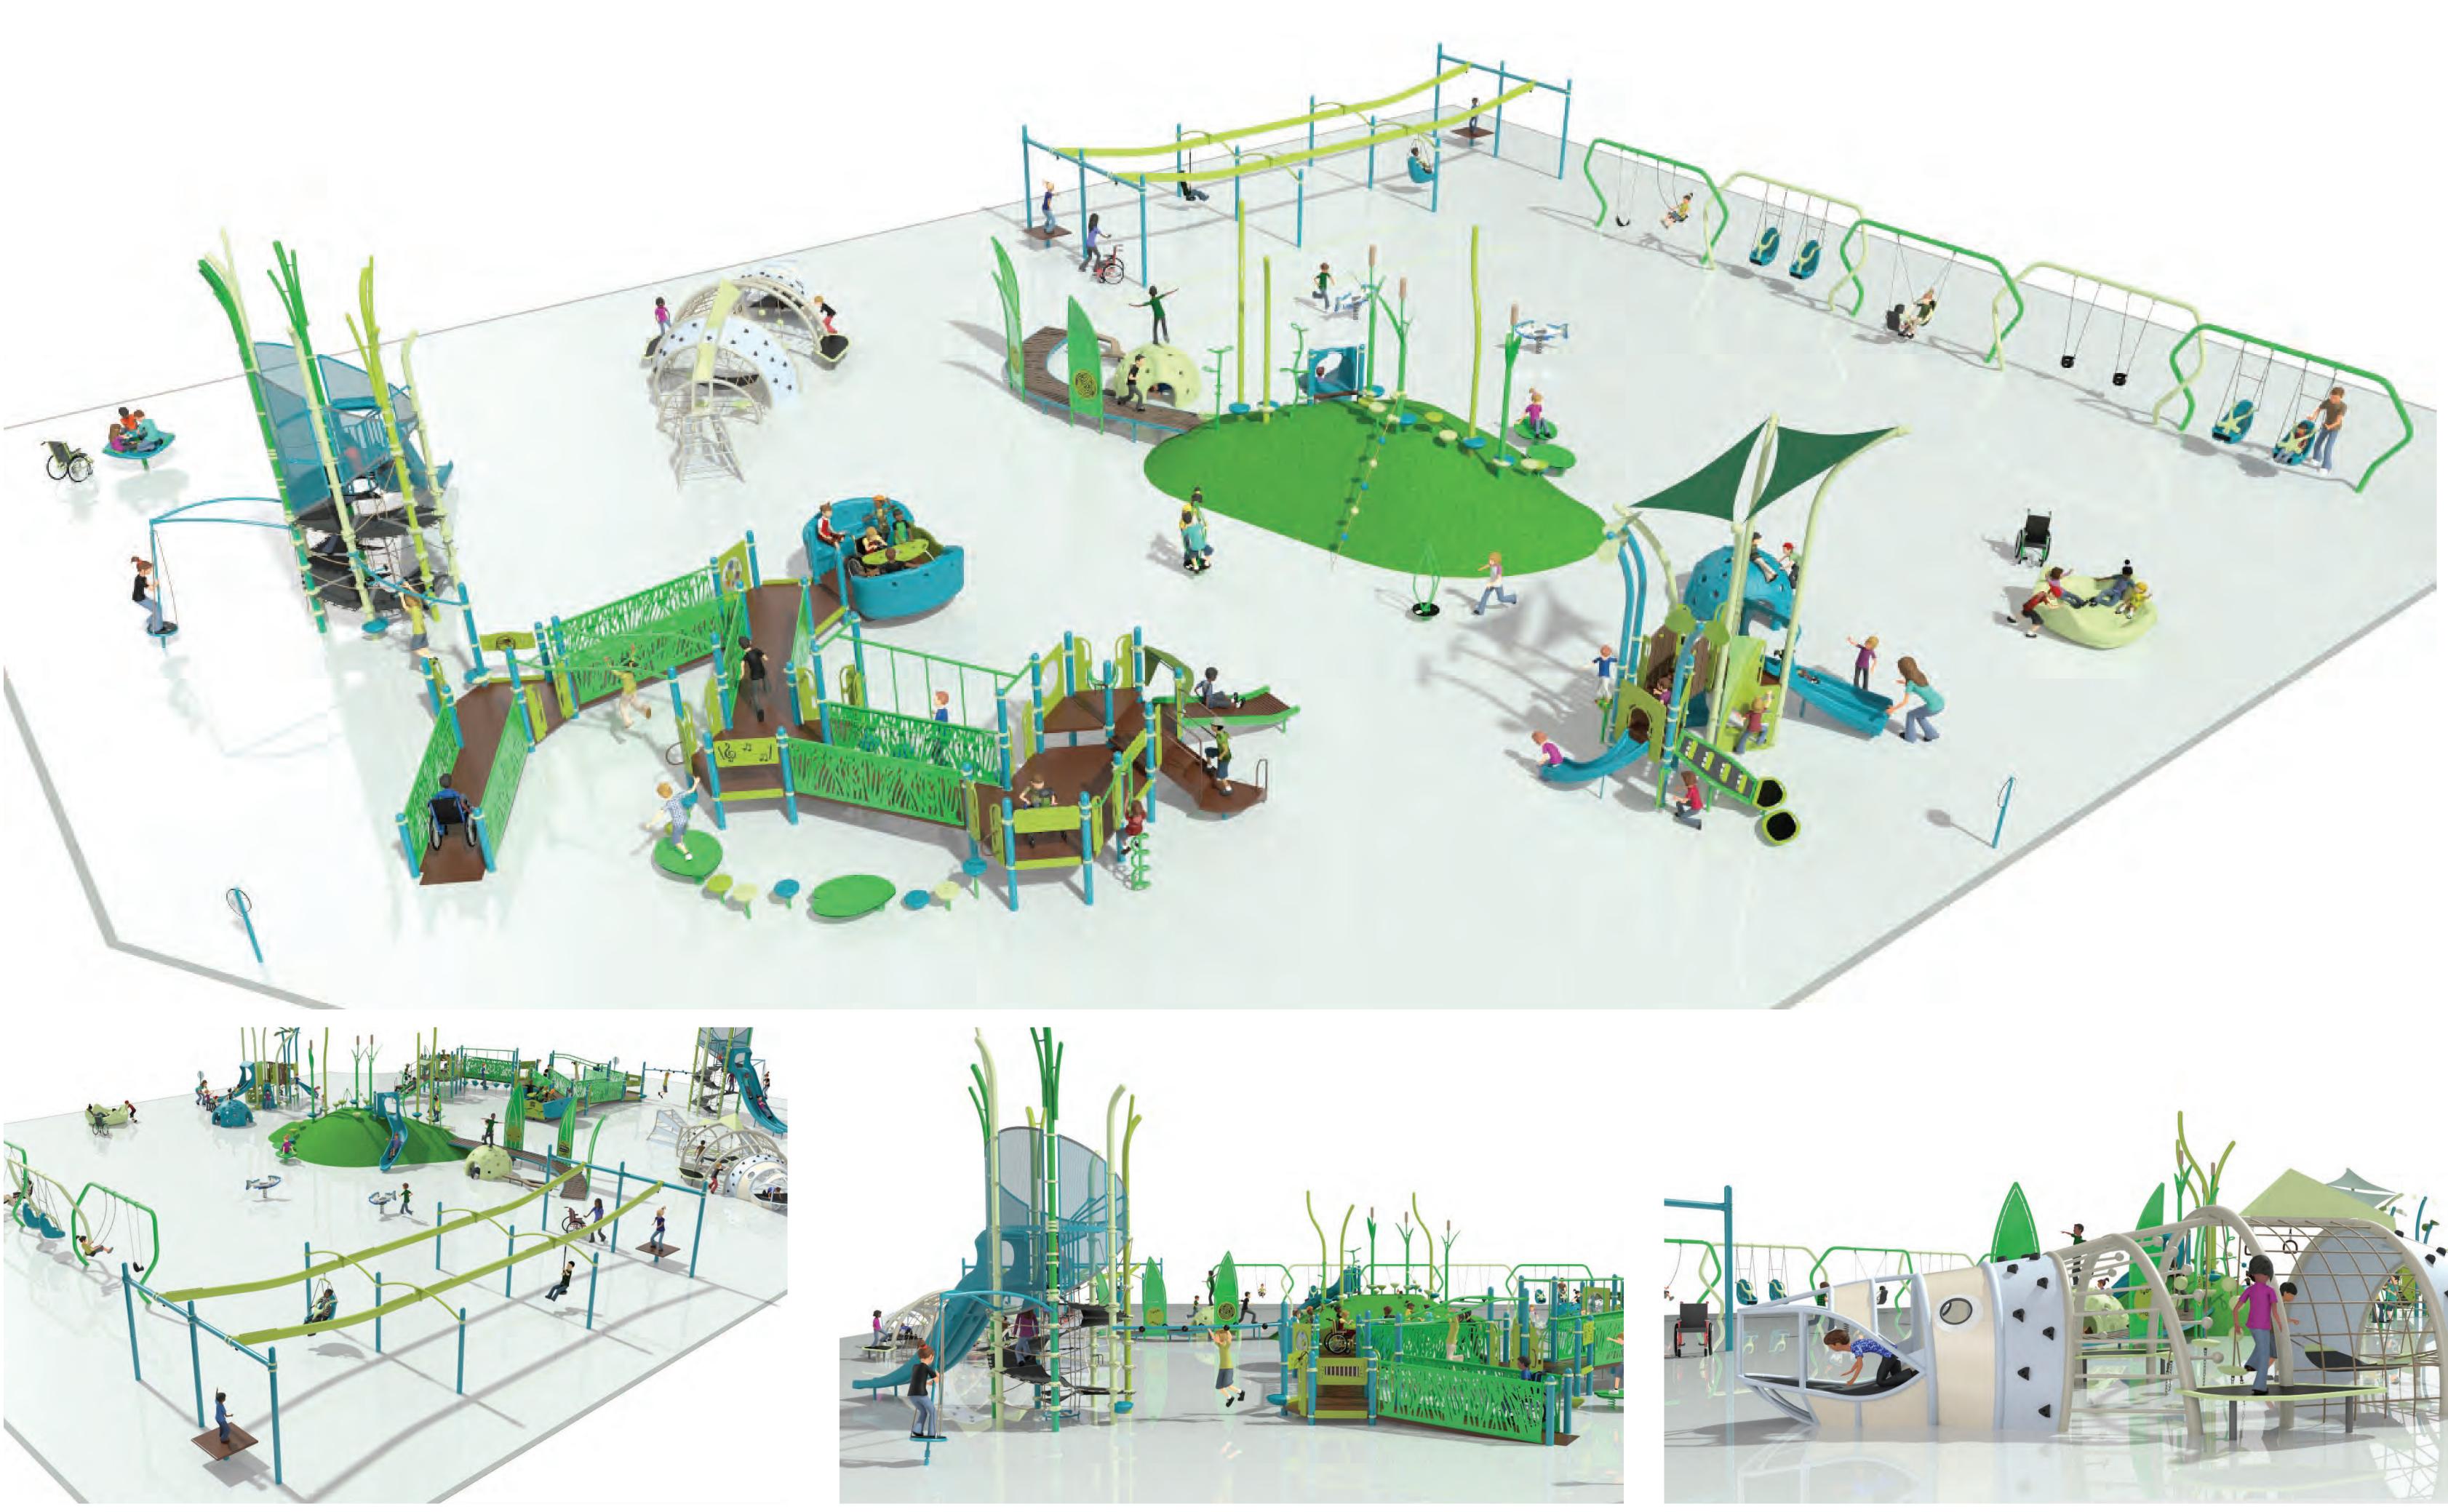

### PLAYGROUND EQUIPMENT - OPTION 3

SCHEMATIC DESIGN - 12.05.2023

MAGNUSON PARK JR LEAGUE PLAY AREA RENOVATION | Berger Partnership

SPLASH PAD