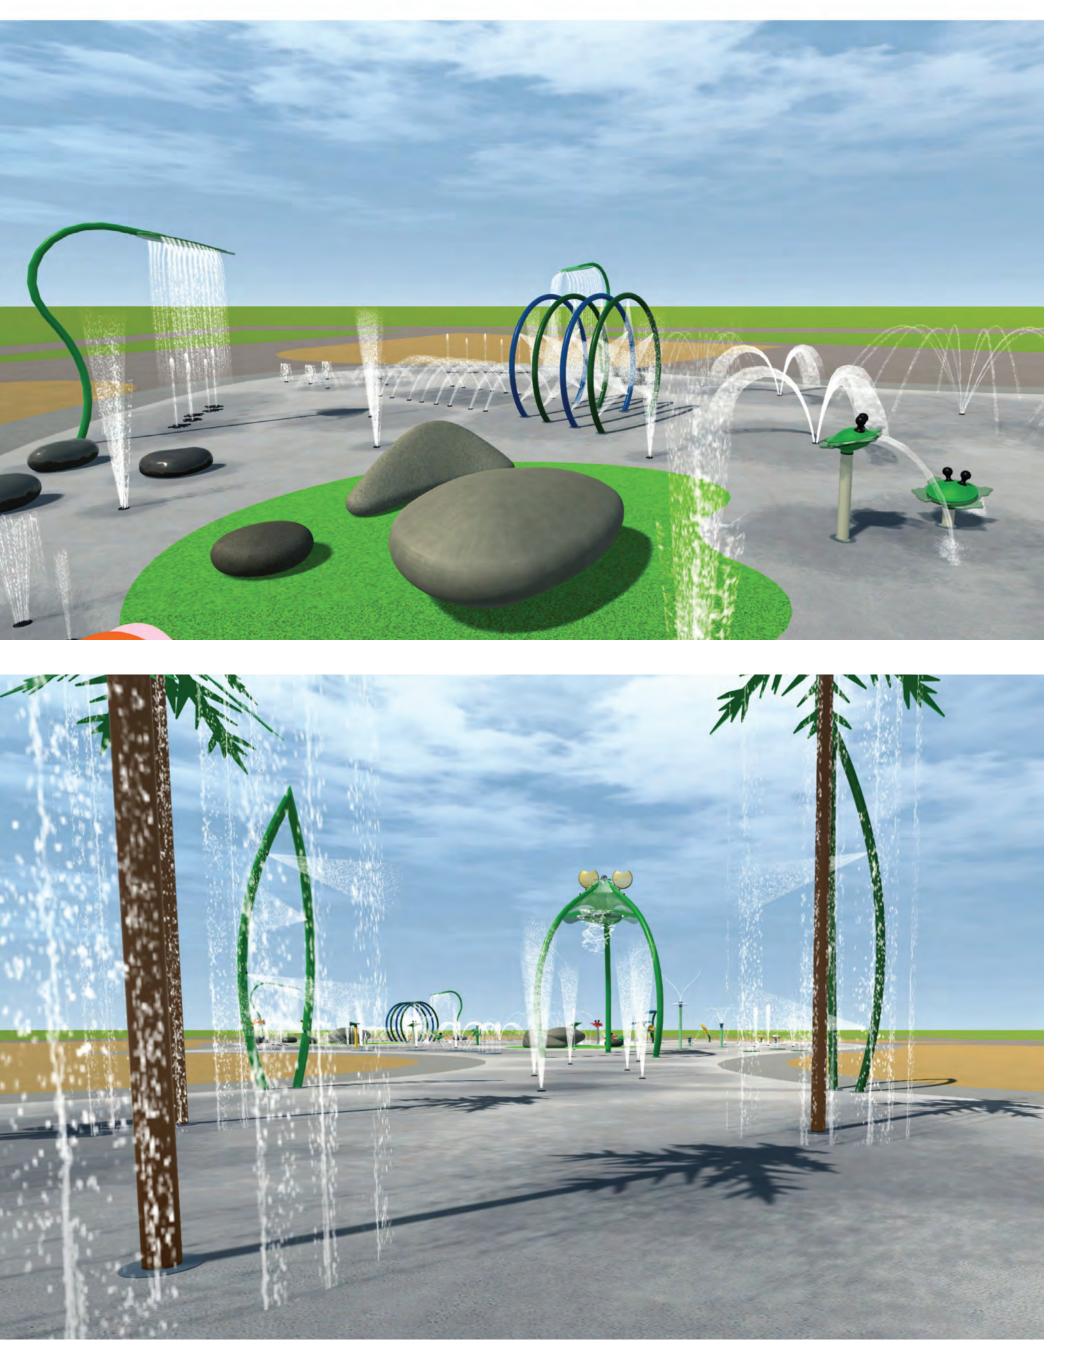

### PLAYGROUND EQUIPMENT - OPTION 3

SCHEMATIC DESIGN - 12.05.2023

MAGNUSON PARK JR LEAGUE PLAY AREA RENOVATION | Berger Partnership

SPLASH PAD

## **ADVENTURE ZONE**

Big water effects and continuous action energize the senses and creates excitement.

### **EXPLORATION ZONE**

Play elements and water effects that spark inquiry and encourage physical movement.

### **DISCOVERY ZONE**

Gentle water effects for reduced stimulation.

Predictable and gentle water effects for safe exploration.