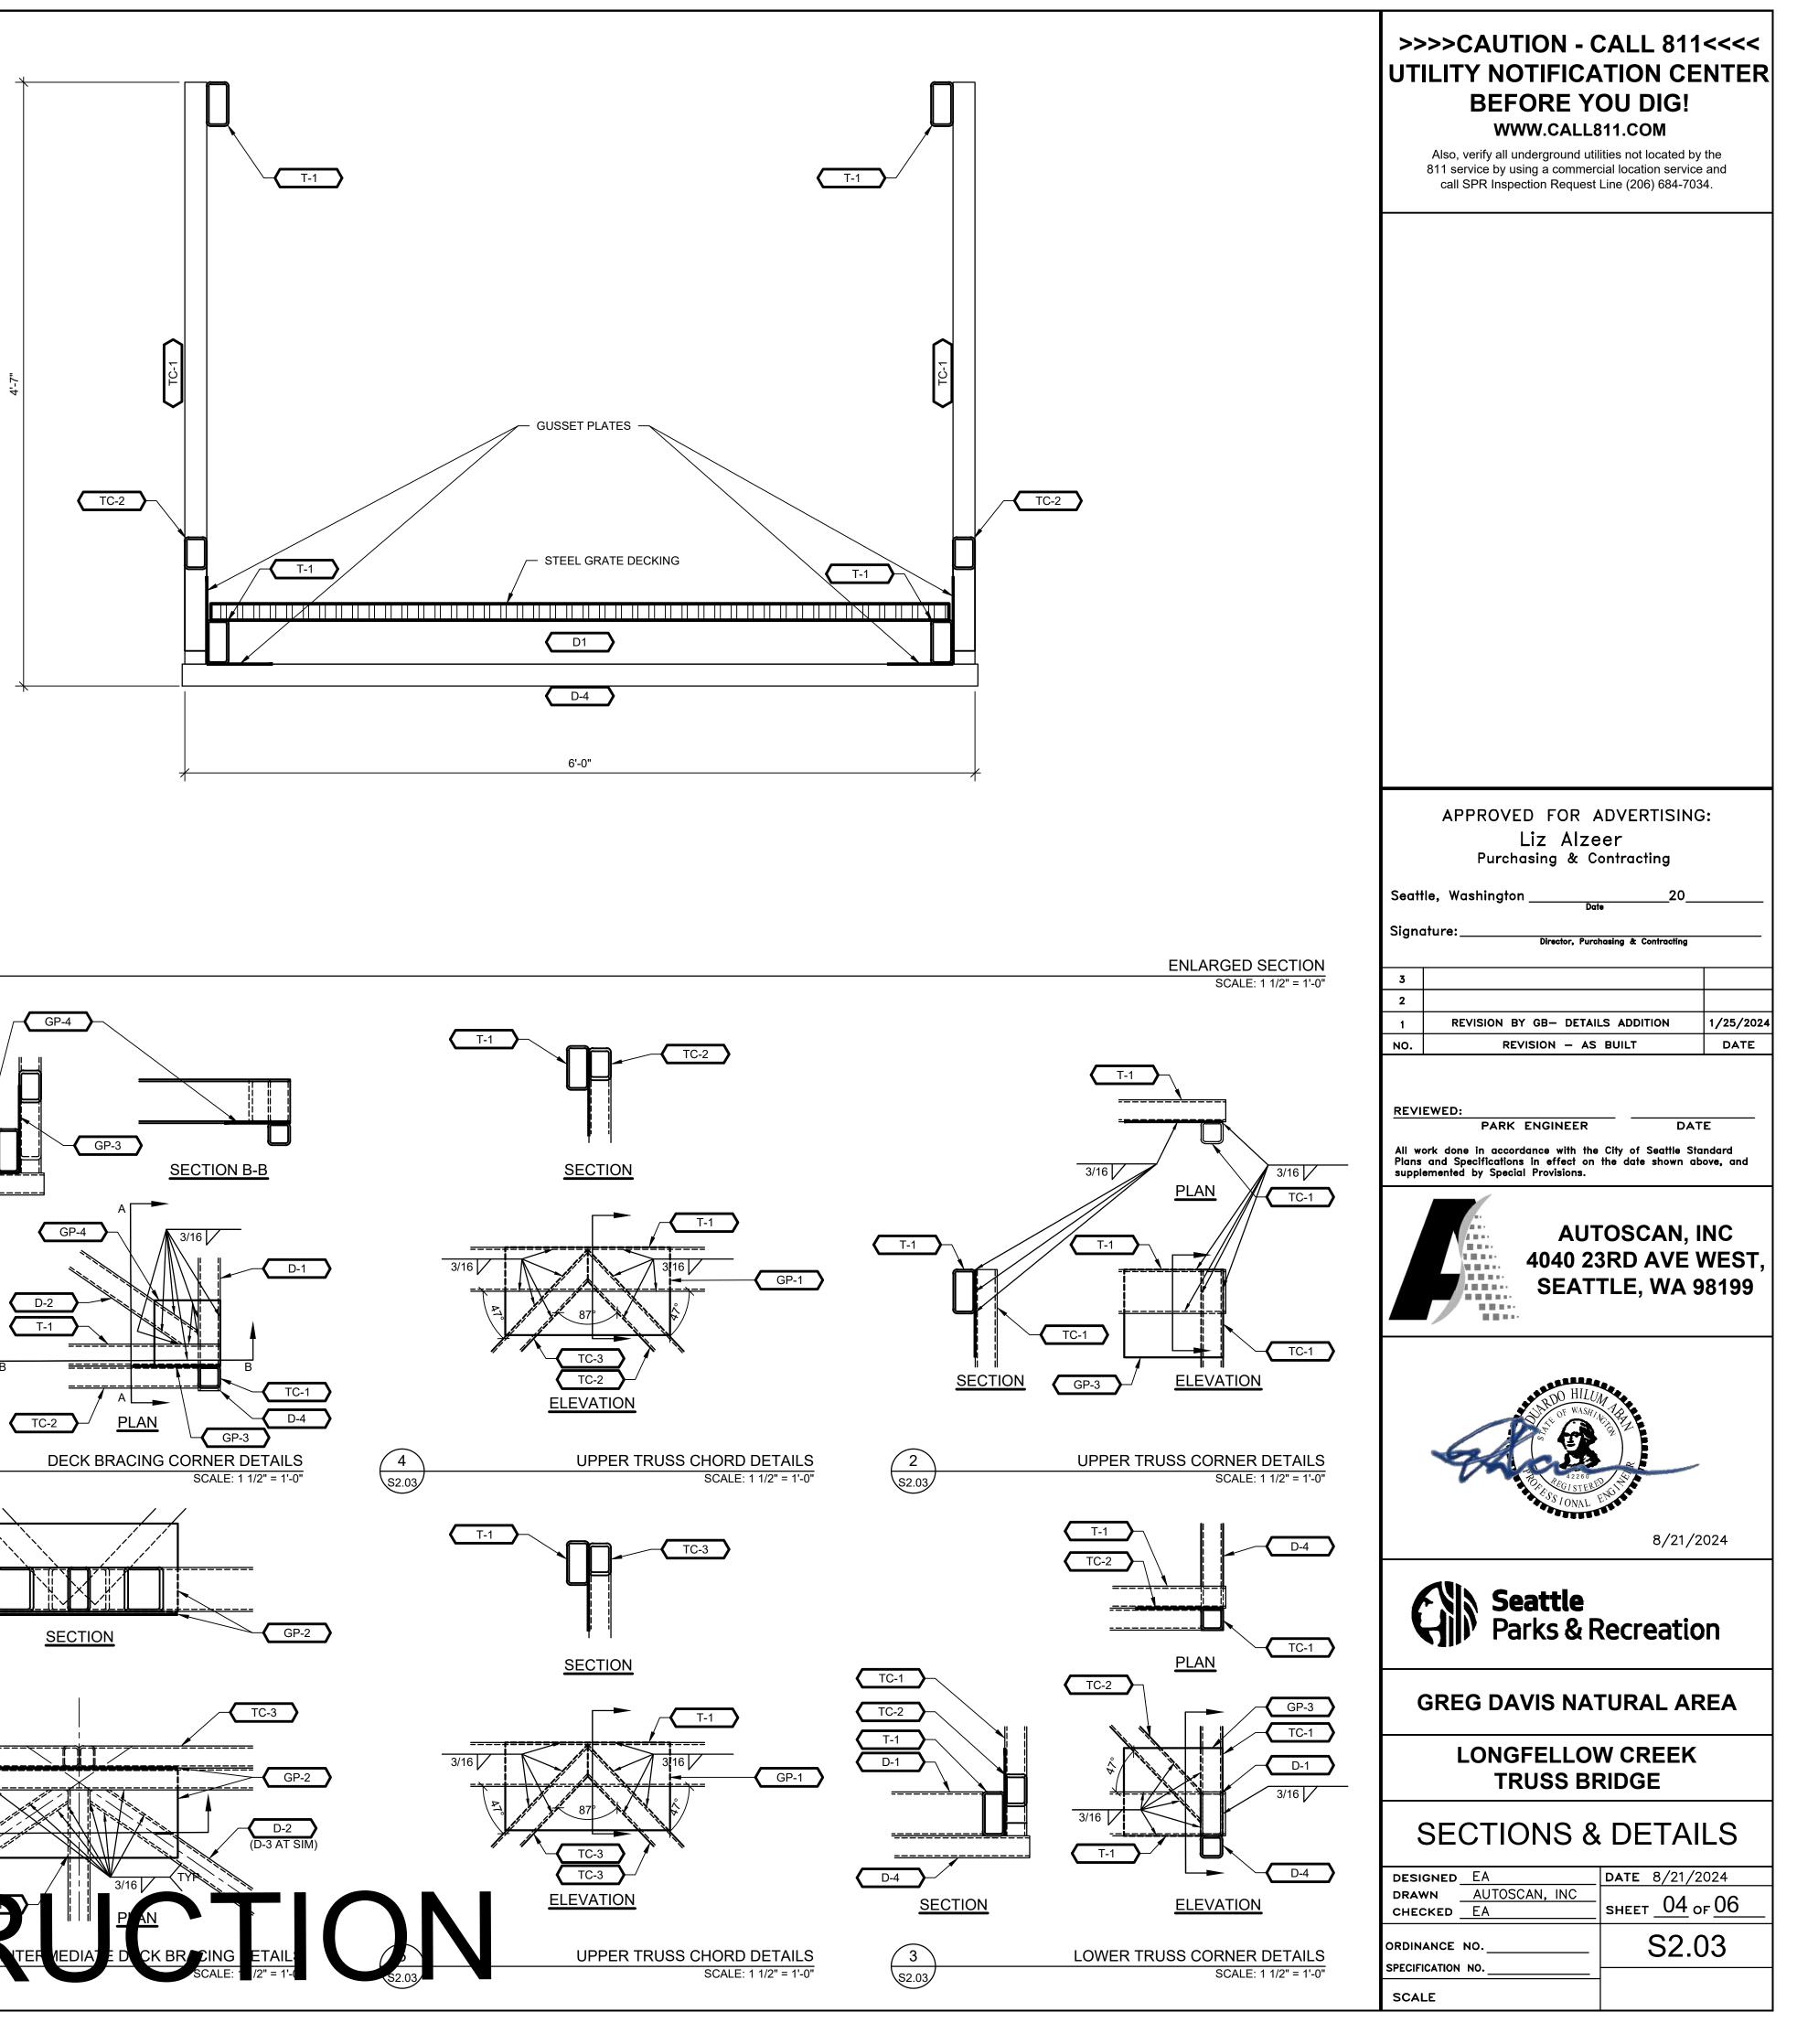

------

------

-----

SOUTH END

W36x160 ON (EX)

DIAMOND PIERS

| MATERIAL SCHEDULE |     |                      |         |                                                                                                    |  |  |
|-------------------|-----|----------------------|---------|----------------------------------------------------------------------------------------------------|--|--|
| MEMBER            | QTY | SIZE                 | FINISH  | DESCRIPTION / ASSEMBLY INFORMATION                                                                 |  |  |
| BPL-1             | 1   | PL 1x12x8'-0"        | COR-TEN | TRUSS BEARING PLATE- FIELD LOCATE AND DRILL HOLES. FIELD WELD TO TRUSS BOTTOM CHORD.               |  |  |
| BPL-2             | 1   | PL 1x12x8'-0"        | COR-TEN | TRUSS BEARING PLATE- FIELD LOCATE AND DRILL HOLES. FIELD WELD TO TRUSS BOTTOM CHORD.               |  |  |
| C-1               | 2   | C15x53.9x9'-0"       | COR-TEN | BEARING SILL CHANNEL. FIELD VERIFY ANCHOR BOLT HOLE<br>LOCATIONS, SHIM AS REQ'D, FIELD WELD SHIMS. |  |  |
| D-1               | 5   | HSS 4x2x3/16x00'-00" | COR-TEN | DECK CROSS MEMBER                                                                                  |  |  |
| D-2               | 2   | HSS 4x2x3/16x00'-00" | COR-TEN | DIAGONAL DECK CROSS MEMBER                                                                         |  |  |
| D-3               | 2   | HSS 4x2x3/16x00'-00" | COR-TEN | DIAGONAL DECK CROSS MEMBER                                                                         |  |  |
| D-4               | 2   | HSS 2x2x3/16x00'-00" | COR-TEN | DECK CROSS MEMBER                                                                                  |  |  |
| T-1               | 4   | HSS 4x2x3/16x00'-00" | COR-TEN | TRUSS TOP / BOTTOM CHORD                                                                           |  |  |
| TC-1              | 4   | HSS 2x2x3/16x00'-00" | COR-TEN | TRUSS WEB MEMBER                                                                                   |  |  |
| TC-2              | 4   | HSS 2x2x3/16x00'-00" | COR-TEN | TRUSS WEB MEMBER                                                                                   |  |  |
| TC-3              | 12  | HSS 2x2x3/16x00'-00" | COR-TEN | TRUSS WEB MEMBER                                                                                   |  |  |
| W-1               | 1   | W36x160x9'-0"        | COR-TEN | NORTH END TRUSS BEARING BEAM                                                                       |  |  |
| W-2               | 1   | W36x160x9'-0"        | COR-TEN | SOUTH END TRUSS BEARING BEAM                                                                       |  |  |
| GP-1              | 4   | 15"x8"x1/4"          | COR-TEN | GUSSET PLATE FOR JOINT CONNECTION                                                                  |  |  |
| GP-2              | 6   | 18"x8"x1/4"          | COR-TEN | GUSSET PLATE FOR JOINT CONNECTION                                                                  |  |  |
| GP-3              | 4   | 9"x8"x1/4"           | COR-TEN | GUSSET PLATE FOR JOINT CONNECTION                                                                  |  |  |
| GP-4              | 6   | 6"x6"x1/4"           | COR-TEN | GUSSET PLATE FOR JOINT CONNECTION                                                                  |  |  |
| R-1               | 4   | 7'-11 7/8"x3'-8"x2"  | COR-TEN | WELDED WIRE MESH RAILING PANEL                                                                     |  |  |
| R-2               | 4   | 7'-11 3/4"x3'-8"x2"  | COR-TEN | WELDED WIRE MESH RAILING PANEL                                                                     |  |  |