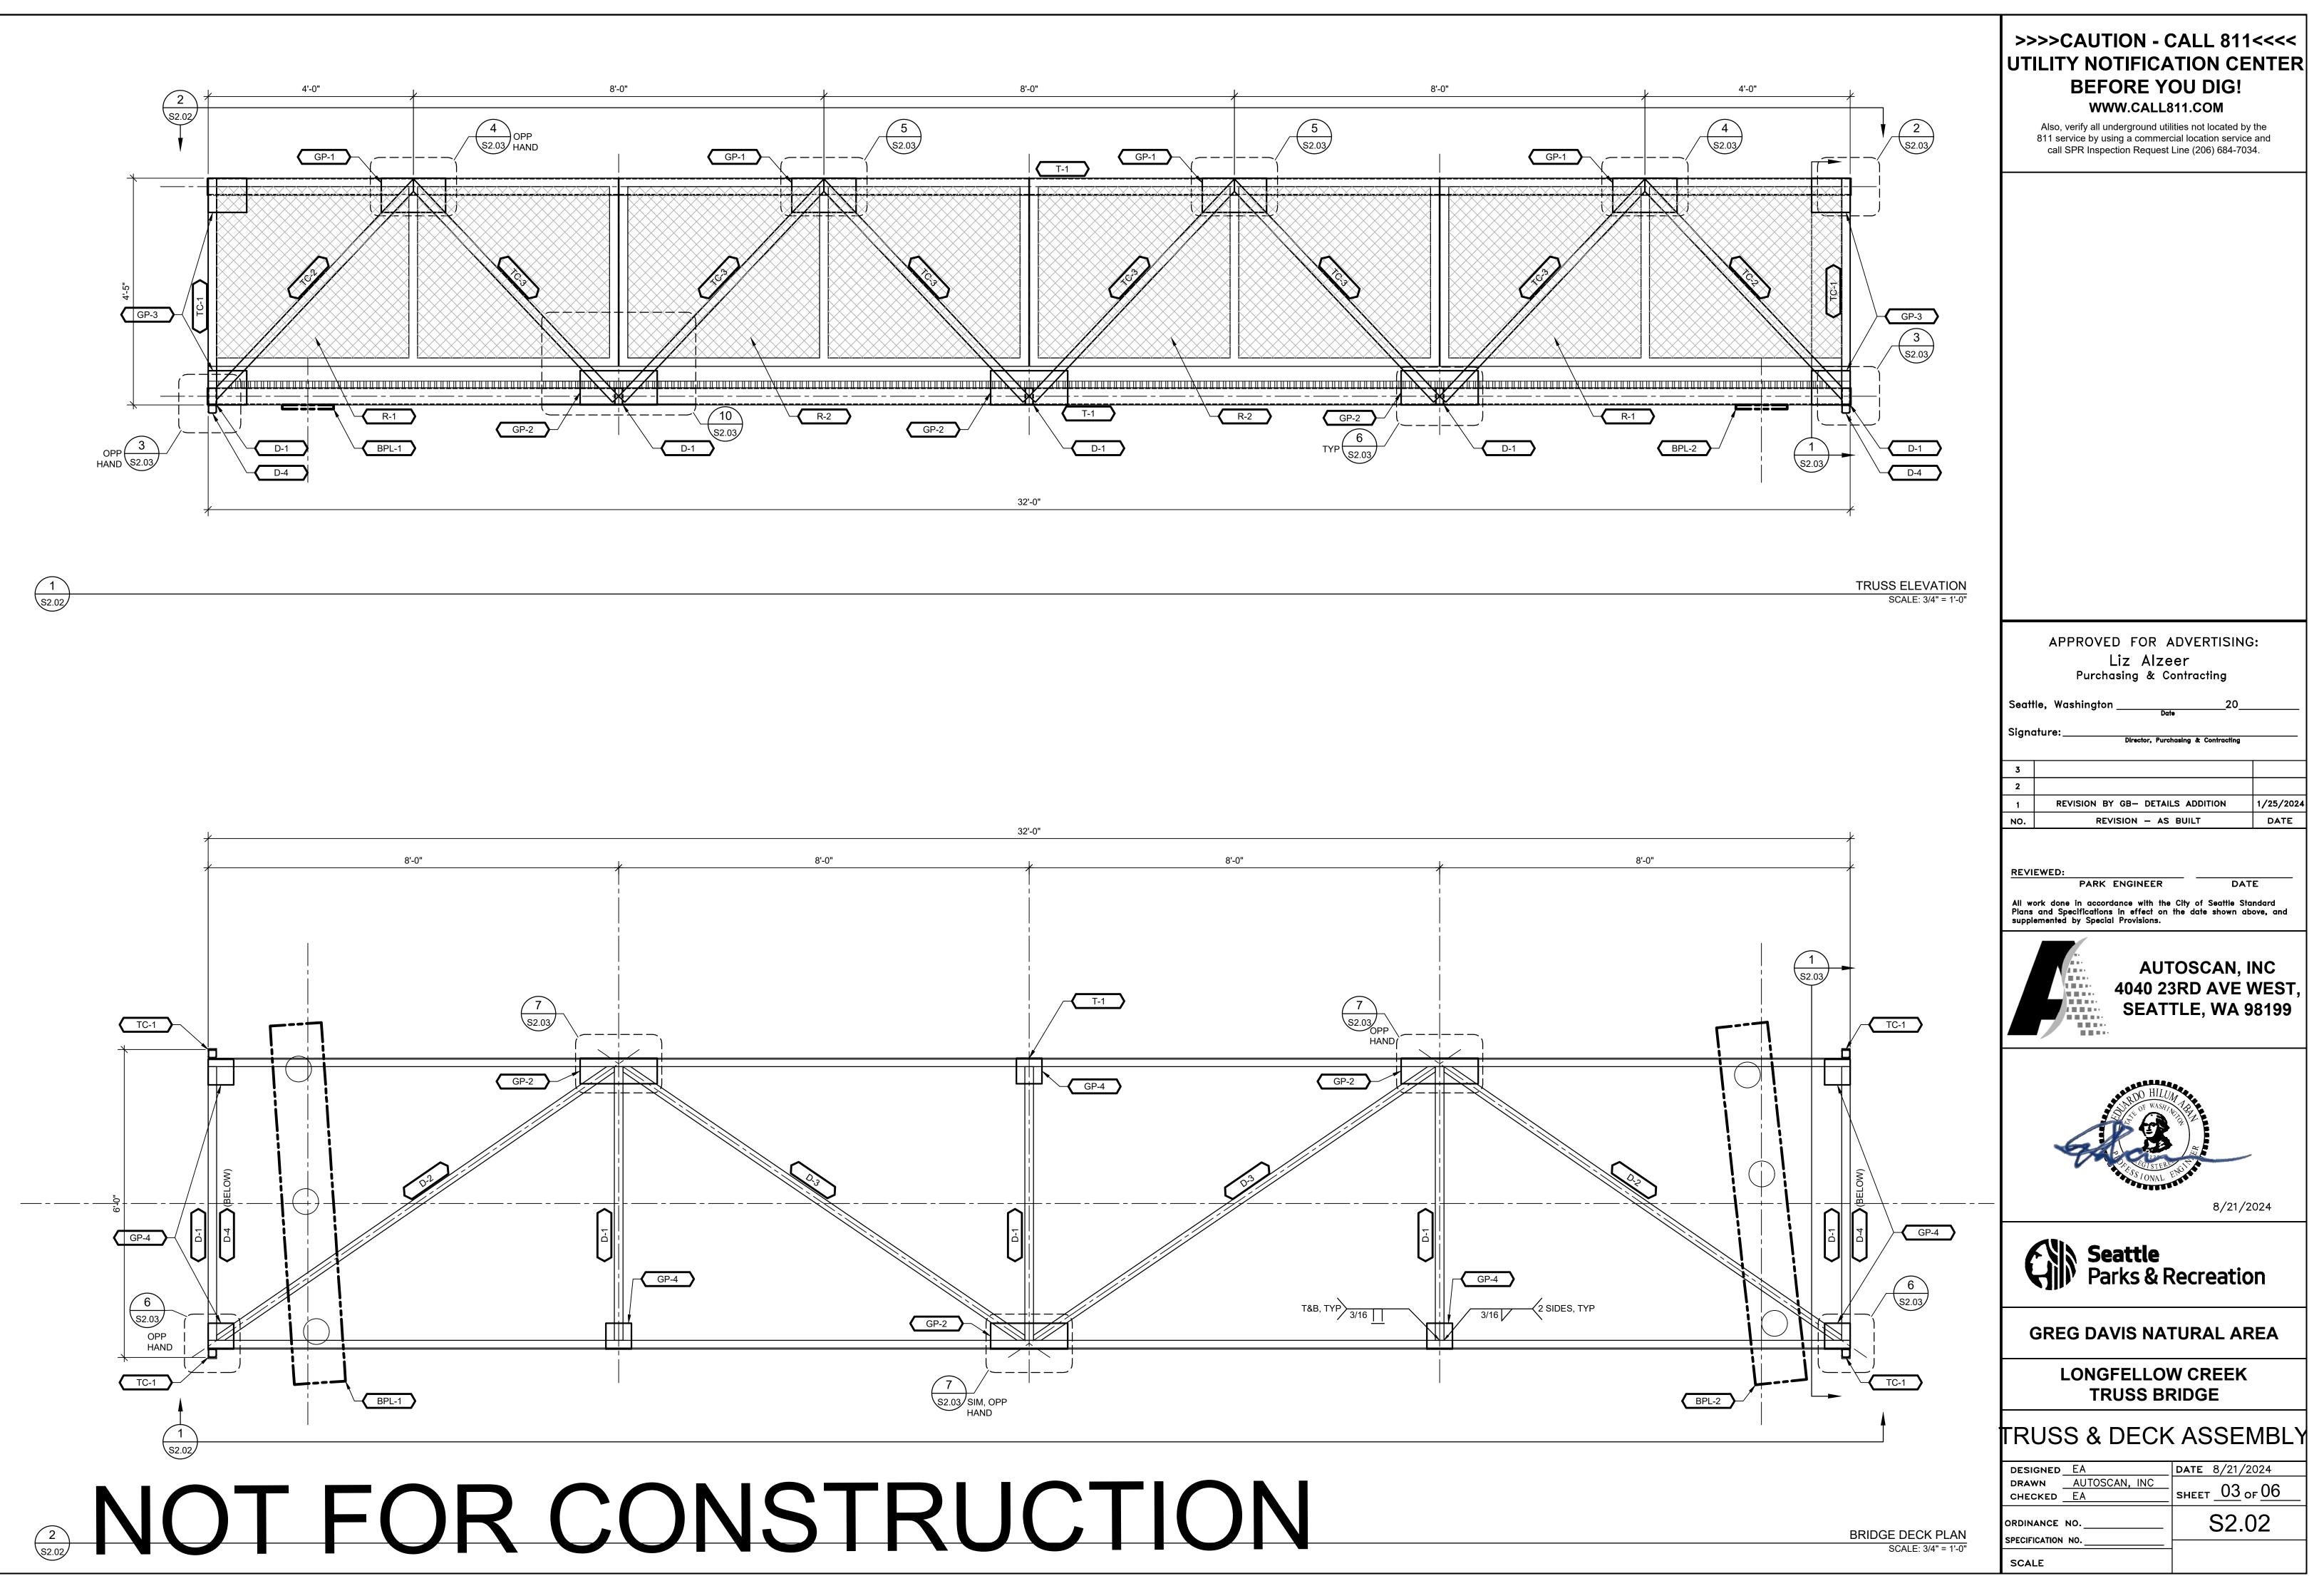

------

------

-----

SOUTH END

W36x160 ON (EX)

DIAMOND PIERS

| MATERIAL SCHEDULE |     |                      |         |                                                                                                    |  |  |
|-------------------|-----|----------------------|---------|----------------------------------------------------------------------------------------------------|--|--|
| MEMBER            | QTY | SIZE                 | FINISH  | DESCRIPTION / ASSEMBLY INFORMATION                                                                 |  |  |
| BPL-1             | 1   | PL 1x12x8'-0"        | COR-TEN | TRUSS BEARING PLATE- FIELD LOCATE AND DRILL HOLES. FIELD WELD TO TRUSS BOTTOM CHORD.               |  |  |
| BPL-2             | 1   | PL 1x12x8'-0"        | COR-TEN | TRUSS BEARING PLATE- FIELD LOCATE AND DRILL HOLES. FIELD WELD TO TRUSS BOTTOM CHORD.               |  |  |
| C-1               | 2   | C15x53.9x9'-0"       | COR-TEN | BEARING SILL CHANNEL. FIELD VERIFY ANCHOR BOLT HOLE<br>LOCATIONS, SHIM AS REQ'D, FIELD WELD SHIMS. |  |  |
| D-1               | 5   | HSS 4x2x3/16x00'-00" | COR-TEN | DECK CROSS MEMBER                                                                                  |  |  |
| D-2               | 2   | HSS 4x2x3/16x00'-00" | COR-TEN | DIAGONAL DECK CROSS MEMBER                                                                         |  |  |
| D-3               | 2   | HSS 4x2x3/16x00'-00" | COR-TEN | DIAGONAL DECK CROSS MEMBER                                                                         |  |  |
| D-4               | 2   | HSS 2x2x3/16x00'-00" | COR-TEN | DECK CROSS MEMBER                                                                                  |  |  |
| T-1               | 4   | HSS 4x2x3/16x00'-00" | COR-TEN | TRUSS TOP / BOTTOM CHORD                                                                           |  |  |
| TC-1              | 4   | HSS 2x2x3/16x00'-00" | COR-TEN | TRUSS WEB MEMBER                                                                                   |  |  |
| TC-2              | 4   | HSS 2x2x3/16x00'-00" | COR-TEN | TRUSS WEB MEMBER                                                                                   |  |  |
| TC-3              | 12  | HSS 2x2x3/16x00'-00" | COR-TEN | TRUSS WEB MEMBER                                                                                   |  |  |
| W-1               | 1   | W36x160x9'-0"        | COR-TEN | NORTH END TRUSS BEARING BEAM                                                                       |  |  |
| W-2               | 1   | W36x160x9'-0"        | COR-TEN | SOUTH END TRUSS BEARING BEAM                                                                       |  |  |
| GP-1              | 4   | 15"x8"x1/4"          | COR-TEN | GUSSET PLATE FOR JOINT CONNECTION                                                                  |  |  |
| GP-2              | 6   | 18"x8"x1/4"          | COR-TEN | GUSSET PLATE FOR JOINT CONNECTION                                                                  |  |  |
| GP-3              | 4   | 9"x8"x1/4"           | COR-TEN | GUSSET PLATE FOR JOINT CONNECTION                                                                  |  |  |
| GP-4              | 6   | 6"x6"x1/4"           | COR-TEN | GUSSET PLATE FOR JOINT CONNECTION                                                                  |  |  |
| R-1               | 4   | 7'-11 7/8"x3'-8"x2"  | COR-TEN | WELDED WIRE MESH RAILING PANEL                                                                     |  |  |
| R-2               | 4   | 7'-11 3/4"x3'-8"x2"  | COR-TEN | WELDED WIRE MESH RAILING PANEL                                                                     |  |  |

TRUSS BRIDGE RAILING SPACING DETAIL SCALE: 1 1/2" = 1'-0'

<br/>10\

S2.03

INSTALL STEEL SHIMS AT ALL BOLT LOCATIONS. THICKNESS

SUFFICIENT FOR BOTTOM OF

W36 TO CLEAR THE HIGHEST

OF SHIMS SHALL BE

TRUSS BRIDGE TO W36 CONN DETAIL SCALE: 1 1/2" = 1'-0"