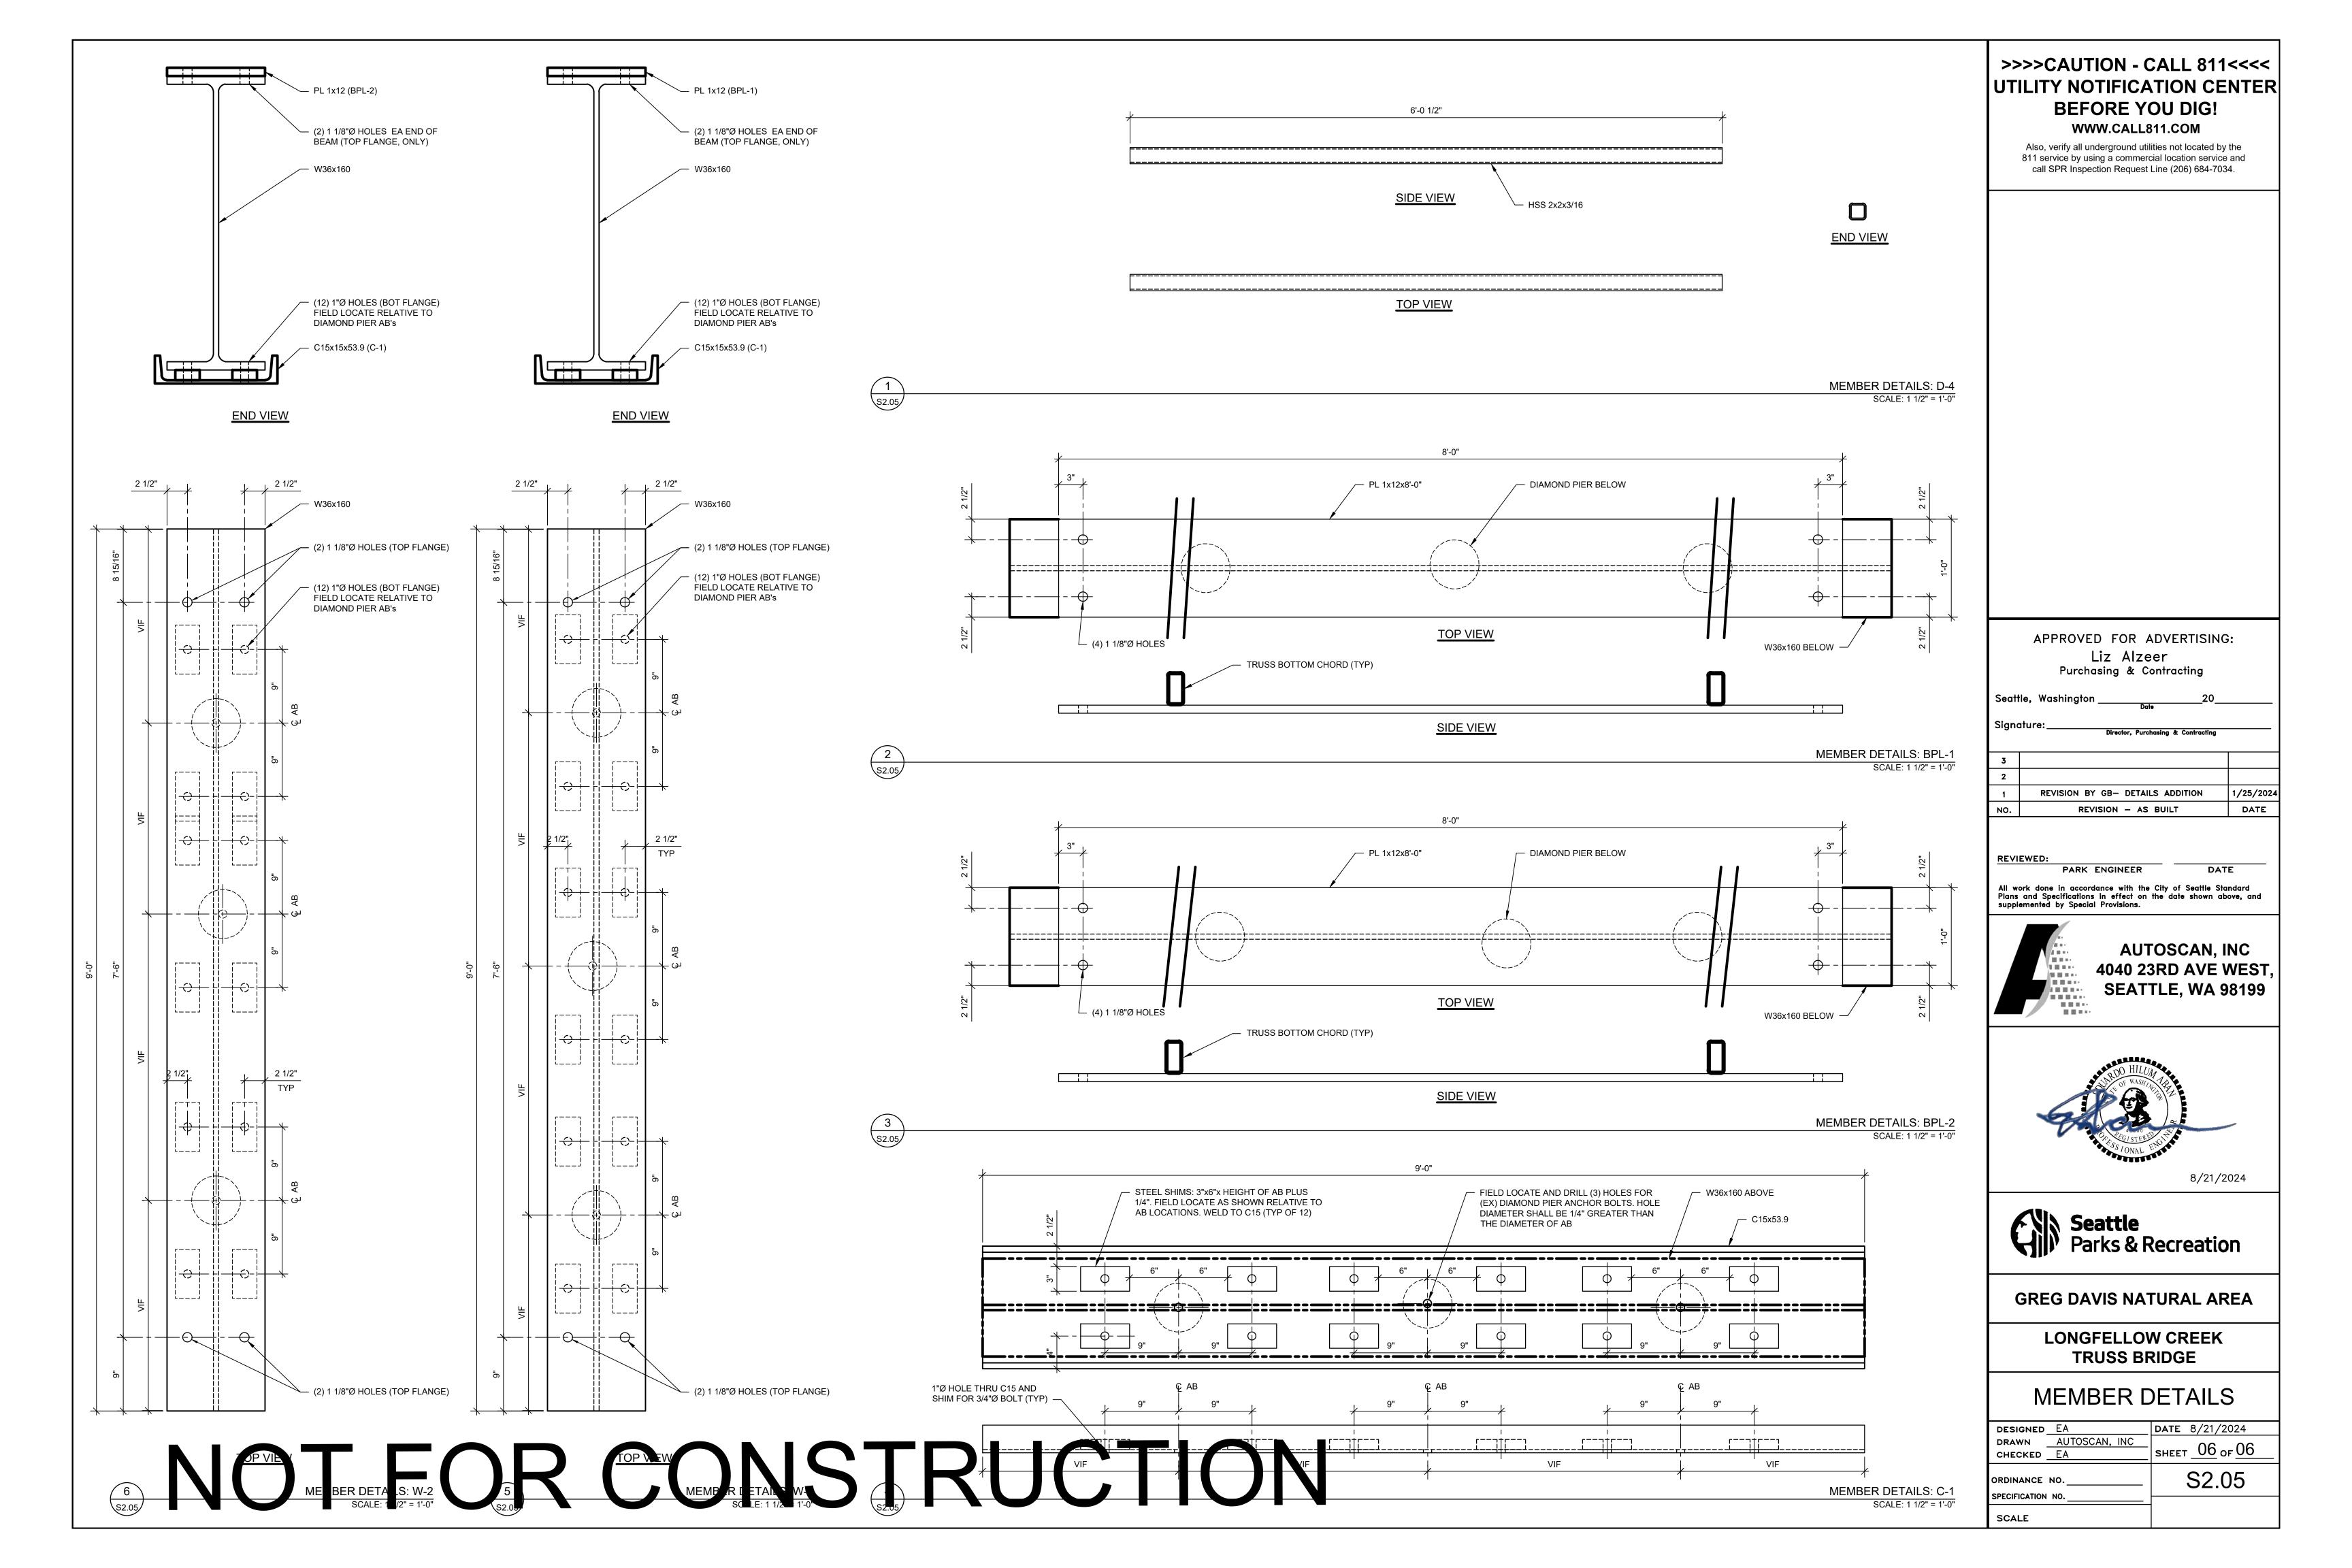

------

------

-----

SOUTH END

W36x160 ON (EX)

DIAMOND PIERS

| MATERIAL SCHEDULE |     |                      |         |                                                                                                    |  |  |
|-------------------|-----|----------------------|---------|----------------------------------------------------------------------------------------------------|--|--|
| MEMBER            | QTY | SIZE                 | FINISH  | DESCRIPTION / ASSEMBLY INFORMATION                                                                 |  |  |
| BPL-1             | 1   | PL 1x12x8'-0"        | COR-TEN | TRUSS BEARING PLATE- FIELD LOCATE AND DRILL HOLES. FIELD WELD TO TRUSS BOTTOM CHORD.               |  |  |
| BPL-2             | 1   | PL 1x12x8'-0"        | COR-TEN | TRUSS BEARING PLATE- FIELD LOCATE AND DRILL HOLES. FIELD WELD TO TRUSS BOTTOM CHORD.               |  |  |
| C-1               | 2   | C15x53.9x9'-0"       | COR-TEN | BEARING SILL CHANNEL. FIELD VERIFY ANCHOR BOLT HOLE<br>LOCATIONS, SHIM AS REQ'D, FIELD WELD SHIMS. |  |  |
| D-1               | 5   | HSS 4x2x3/16x00'-00" | COR-TEN | DECK CROSS MEMBER                                                                                  |  |  |
| D-2               | 2   | HSS 4x2x3/16x00'-00" | COR-TEN | DIAGONAL DECK CROSS MEMBER                                                                         |  |  |
| D-3               | 2   | HSS 4x2x3/16x00'-00" | COR-TEN | DIAGONAL DECK CROSS MEMBER                                                                         |  |  |
| D-4               | 2   | HSS 2x2x3/16x00'-00" | COR-TEN | DECK CROSS MEMBER                                                                                  |  |  |
| T-1               | 4   | HSS 4x2x3/16x00'-00" | COR-TEN | TRUSS TOP / BOTTOM CHORD                                                                           |  |  |
| TC-1              | 4   | HSS 2x2x3/16x00'-00" | COR-TEN | TRUSS WEB MEMBER                                                                                   |  |  |
| TC-2              | 4   | HSS 2x2x3/16x00'-00" | COR-TEN | TRUSS WEB MEMBER                                                                                   |  |  |
| TC-3              | 12  | HSS 2x2x3/16x00'-00" | COR-TEN | TRUSS WEB MEMBER                                                                                   |  |  |
| W-1               | 1   | W36x160x9'-0"        | COR-TEN | NORTH END TRUSS BEARING BEAM                                                                       |  |  |
| W-2               | 1   | W36x160x9'-0"        | COR-TEN | SOUTH END TRUSS BEARING BEAM                                                                       |  |  |
| GP-1              | 4   | 15"x8"x1/4"          | COR-TEN | GUSSET PLATE FOR JOINT CONNECTION                                                                  |  |  |
| GP-2              | 6   | 18"x8"x1/4"          | COR-TEN | GUSSET PLATE FOR JOINT CONNECTION                                                                  |  |  |
| GP-3              | 4   | 9"x8"x1/4"           | COR-TEN | GUSSET PLATE FOR JOINT CONNECTION                                                                  |  |  |
| GP-4              | 6   | 6"x6"x1/4"           | COR-TEN | GUSSET PLATE FOR JOINT CONNECTION                                                                  |  |  |
| R-1               | 4   | 7'-11 7/8"x3'-8"x2"  | COR-TEN | WELDED WIRE MESH RAILING PANEL                                                                     |  |  |
| R-2               | 4   | 7'-11 3/4"x3'-8"x2"  | COR-TEN | WELDED WIRE MESH RAILING PANEL                                                                     |  |  |

W36x160

(4) 1"Øx5" GR5 GALV BOLTS EA W/ 2 FLAT

| 32'-0 1/2"<br>SIDE VIEW<br>TOP VIEW<br>HSS 4x2x3/16                        |                                                            | >>>CAUTION - CALL 811<SupportBEADER E DOL DIGEDUW.CALL811.COMAlso, verify all underground utilities not located by the<br>811 service by using a commercial location service and<br>call SPR Inspection Request Line (206) 684-7034.                                                                                                                                                                                                                                                                                                                                                                                                                                                                                                                                                                                                                                                                                                                                                                                                                                                                                                                                                                                  |
|----------------------------------------------------------------------------|------------------------------------------------------------|-----------------------------------------------------------------------------------------------------------------------------------------------------------------------------------------------------------------------------------------------------------------------------------------------------------------------------------------------------------------------------------------------------------------------------------------------------------------------------------------------------------------------------------------------------------------------------------------------------------------------------------------------------------------------------------------------------------------------------------------------------------------------------------------------------------------------------------------------------------------------------------------------------------------------------------------------------------------------------------------------------------------------------------------------------------------------------------------------------------------------------------------------------------------------------------------------------------------------|
| END VIEW                                                                   | MEMBER DETAILS: T-1                                        |                                                                                                                                                                                                                                                                                                                                                                                                                                                                                                                                                                                                                                                                                                                                                                                                                                                                                                                                                                                                                                                                                                                                                                                                                       |
| 16 <b>O</b><br><u>END VIEW</u>                                             | 4'-5"<br>SIDE VIEW<br>HSS 2x2x3/16<br>END VIEW<br>TOP VIEW | APPROVED FOR ADVERTISING:<br>Liz Alzeer<br>Purchasing & Contracting<br>Seattle, Washington20                                                                                                                                                                                                                                                                                                                                                                                                                                                                                                                                                                                                                                                                                                                                                                                                                                                                                                                                                                                                                                                                                                                          |
| MEMBER DETAILS: D-1 2   SCALE: 1 1/2" = 1'-0" \$2.04                       | MEMBER DETAILS: TC-1<br>SCALE: 1 1/2" = 1'-0"              | Signature:                                                                                                                                                                                                                                                                                                                                                                                                                                                                                                                                                                                                                                                                                                                                                                                                                                                                                                                                                                                                                                                                                                                                                                                                            |
| <u>2 1/8"</u><br><u>2 1/8"</u><br><u>+ HSS 4x2x3/16</u><br><u>END VIEW</u> | 5'-9 1/8"<br>                                              | REVIEWED: DATE   All work done in accordance with the City of Seattle Standard Plans and Specifications in effect on the date shown above, and supplemented by Special Provisions. DATE   All work done in accordance with the City of Seattle Standard Plans and Specifications in effect on the date shown above, and supplemented by Special Provisions. DATE   All work done in accordance with the City of Seattle Standard Plans and Specifications in effect on the date shown above, and supplemented by Special Provisions. Automatic Seattle Standard Plans and Specifications in effect on the date shown above, and supplemented by Special Provisions.   Automatic Seattle Standard Plans and Specifications in effect on the date shown above, and supplemented by Special Provisions. Seattle Standard Plans and Specifications and Specifications and Specifications in effect on the date shown above, and Supplemented by Special Provisions.   Automatic Seattle Standard Plans and Specifications in effect on the date shown above, and Supplemented by Special Provisions. Seattle Standard Plans and Specifications in effect on the date shown above, and Supplemented by Special Provisions. |
|                                                                            | TOP VIEW                                                   | SEATTLE, WA 30133                                                                                                                                                                                                                                                                                                                                                                                                                                                                                                                                                                                                                                                                                                                                                                                                                                                                                                                                                                                                                                                                                                                                                                                                     |
| MEMBER DETAILS: D-2<br>SCALE: 1 1/2" = 1'-0"                               | MEMBER DETAILS: TC-2     SCALE: 1 1/2" = 1'-0"             | B/21/2024                                                                                                                                                                                                                                                                                                                                                                                                                                                                                                                                                                                                                                                                                                                                                                                                                                                                                                                                                                                                                                                                                                                                                                                                             |
|                                                                            | SIDE VIEW HSS 2x2x3/16                                     | GREG DAVIS NATURAL AREA                                                                                                                                                                                                                                                                                                                                                                                                                                                                                                                                                                                                                                                                                                                                                                                                                                                                                                                                                                                                                                                                                                                                                                                               |
| TRICE DEDUCED                                                              |                                                            | LONGFELLOW CREEK   TRUSS BRIDGE   MEMBER DETAILS   Designed EA DATE 8/21/2024   DRAWN AUTOSCAN, INC   CHECKED EA DATE 05 of 06   ORDINANCE NO. S2.04                                                                                                                                                                                                                                                                                                                                                                                                                                                                                                                                                                                                                                                                                                                                                                                                                                                                                                                                                                                                                                                                  |
| MEMP /R DE AILS:   E 3   4     SCALE:   1 1/2" = 1 -0"   \$2.04            | MEMBER DETAILS: TC-3<br>SCALE: 1 1/2" = 1'-0"              | SPECIFICATION NO                                                                                                                                                                                                                                                                                                                                                                                                                                                                                                                                                                                                                                                                                                                                                                                                                                                                                                                                                                                                                                                                                                                                                                                                      |