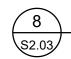

------

------

-----

SOUTH END

W36x160 ON (EX)

DIAMOND PIERS

| MATERIAL SCHEDULE |     |                      |         |                                                                                                    |  |  |
|-------------------|-----|----------------------|---------|----------------------------------------------------------------------------------------------------|--|--|
| MEMBER            | QTY | SIZE                 | FINISH  | DESCRIPTION / ASSEMBLY INFORMATION                                                                 |  |  |
| BPL-1             | 1   | PL 1x12x8'-0"        | COR-TEN | TRUSS BEARING PLATE- FIELD LOCATE AND DRILL HOLES. FIELD WELD TO TRUSS BOTTOM CHORD.               |  |  |
| BPL-2             | 1   | PL 1x12x8'-0"        | COR-TEN | TRUSS BEARING PLATE- FIELD LOCATE AND DRILL HOLES. FIELD WELD TO TRUSS BOTTOM CHORD.               |  |  |
| C-1               | 2   | C15x53.9x9'-0"       | COR-TEN | BEARING SILL CHANNEL. FIELD VERIFY ANCHOR BOLT HOLE<br>LOCATIONS, SHIM AS REQ'D, FIELD WELD SHIMS. |  |  |
| D-1               | 5   | HSS 4x2x3/16x00'-00" | COR-TEN | DECK CROSS MEMBER                                                                                  |  |  |
| D-2               | 2   | HSS 4x2x3/16x00'-00" | COR-TEN | DIAGONAL DECK CROSS MEMBER                                                                         |  |  |
| D-3               | 2   | HSS 4x2x3/16x00'-00" | COR-TEN | DIAGONAL DECK CROSS MEMBER                                                                         |  |  |
| D-4               | 2   | HSS 2x2x3/16x00'-00" | COR-TEN | DECK CROSS MEMBER                                                                                  |  |  |
| T-1               | 4   | HSS 4x2x3/16x00'-00" | COR-TEN | TRUSS TOP / BOTTOM CHORD                                                                           |  |  |
| TC-1              | 4   | HSS 2x2x3/16x00'-00" | COR-TEN | TRUSS WEB MEMBER                                                                                   |  |  |
| TC-2              | 4   | HSS 2x2x3/16x00'-00" | COR-TEN | TRUSS WEB MEMBER                                                                                   |  |  |
| TC-3              | 12  | HSS 2x2x3/16x00'-00" | COR-TEN | TRUSS WEB MEMBER                                                                                   |  |  |
| W-1               | 1   | W36x160x9'-0"        | COR-TEN | NORTH END TRUSS BEARING BEAM                                                                       |  |  |
| W-2               | 1   | W36x160x9'-0"        | COR-TEN | SOUTH END TRUSS BEARING BEAM                                                                       |  |  |
| GP-1              | 4   | 15"x8"x1/4"          | COR-TEN | GUSSET PLATE FOR JOINT CONNECTION                                                                  |  |  |
| GP-2              | 6   | 18"x8"x1/4"          | COR-TEN | GUSSET PLATE FOR JOINT CONNECTION                                                                  |  |  |
| GP-3              | 4   | 9"x8"x1/4"           | COR-TEN | GUSSET PLATE FOR JOINT CONNECTION                                                                  |  |  |
| GP-4              | 6   | 6"x6"x1/4"           | COR-TEN | GUSSET PLATE FOR JOINT CONNECTION                                                                  |  |  |
| R-1               | 4   | 7'-11 7/8"x3'-8"x2"  | COR-TEN | WELDED WIRE MESH RAILING PANEL                                                                     |  |  |
| R-2               | 4   | 7'-11 3/4"x3'-8"x2"  | COR-TEN | WELDED WIRE MESH RAILING PANEL                                                                     |  |  |