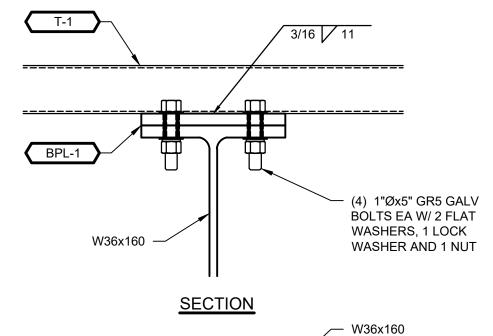

------

------

-----

SOUTH END

W36x160 ON (EX)

DIAMOND PIERS

| MATERIAL SCHEDULE |     |                      |         |                                                                                                    |  |  |
|-------------------|-----|----------------------|---------|----------------------------------------------------------------------------------------------------|--|--|
| MEMBER            | QTY | SIZE                 | FINISH  | DESCRIPTION / ASSEMBLY INFORMATION                                                                 |  |  |
| BPL-1             | 1   | PL 1x12x8'-0"        | COR-TEN | TRUSS BEARING PLATE- FIELD LOCATE AND DRILL HOLES. FIELD WELD TO TRUSS BOTTOM CHORD.               |  |  |
| BPL-2             | 1   | PL 1x12x8'-0"        | COR-TEN | TRUSS BEARING PLATE- FIELD LOCATE AND DRILL HOLES. FIELD WELD TO TRUSS BOTTOM CHORD.               |  |  |
| C-1               | 2   | C15x53.9x9'-0"       | COR-TEN | BEARING SILL CHANNEL. FIELD VERIFY ANCHOR BOLT HOLE<br>LOCATIONS, SHIM AS REQ'D, FIELD WELD SHIMS. |  |  |
| D-1               | 5   | HSS 4x2x3/16x00'-00" | COR-TEN | DECK CROSS MEMBER                                                                                  |  |  |
| D-2               | 2   | HSS 4x2x3/16x00'-00" | COR-TEN | DIAGONAL DECK CROSS MEMBER                                                                         |  |  |
| D-3               | 2   | HSS 4x2x3/16x00'-00" | COR-TEN | DIAGONAL DECK CROSS MEMBER                                                                         |  |  |
| D-4               | 2   | HSS 2x2x3/16x00'-00" | COR-TEN | DECK CROSS MEMBER                                                                                  |  |  |
| T-1               | 4   | HSS 4x2x3/16x00'-00" | COR-TEN | TRUSS TOP / BOTTOM CHORD                                                                           |  |  |
| TC-1              | 4   | HSS 2x2x3/16x00'-00" | COR-TEN | TRUSS WEB MEMBER                                                                                   |  |  |
| TC-2              | 4   | HSS 2x2x3/16x00'-00" | COR-TEN | TRUSS WEB MEMBER                                                                                   |  |  |
| TC-3              | 12  | HSS 2x2x3/16x00'-00" | COR-TEN | TRUSS WEB MEMBER                                                                                   |  |  |
| W-1               | 1   | W36x160x9'-0"        | COR-TEN | NORTH END TRUSS BEARING BEAM                                                                       |  |  |
| W-2               | 1   | W36x160x9'-0"        | COR-TEN | SOUTH END TRUSS BEARING BEAM                                                                       |  |  |
| GP-1              | 4   | 15"x8"x1/4"          | COR-TEN | GUSSET PLATE FOR JOINT CONNECTION                                                                  |  |  |
| GP-2              | 6   | 18"x8"x1/4"          | COR-TEN | GUSSET PLATE FOR JOINT CONNECTION                                                                  |  |  |
| GP-3              | 4   | 9"x8"x1/4"           | COR-TEN | GUSSET PLATE FOR JOINT CONNECTION                                                                  |  |  |
| GP-4              | 6   | 6"x6"x1/4"           | COR-TEN | GUSSET PLATE FOR JOINT CONNECTION                                                                  |  |  |
| R-1               | 4   | 7'-11 7/8"x3'-8"x2"  | COR-TEN | WELDED WIRE MESH RAILING PANEL                                                                     |  |  |
| R-2               | 4   | 7'-11 3/4"x3'-8"x2"  | COR-TEN | WELDED WIRE MESH RAILING PANEL                                                                     |  |  |

TRUSS BRIDGE RAILING SPACING DETAIL SCALE: 1 1/2" = 1'-0'

<br/>10\

S2.03

INSTALL STEEL SHIMS AT ALL BOLT LOCATIONS. THICKNESS

SUFFICIENT FOR BOTTOM OF

W36 TO CLEAR THE HIGHEST

OF SHIMS SHALL BE

TRUSS BRIDGE TO W36 CONN DETAIL SCALE: 1 1/2" = 1'-0"