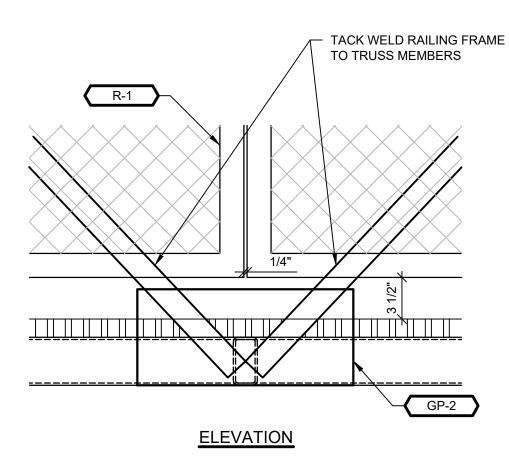

------

------

-----

SOUTH END

W36x160 ON (EX)

DIAMOND PIERS

| MATERIAL SCHEDULE |     |                      |         |                                                                                                    |  |  |
|-------------------|-----|----------------------|---------|----------------------------------------------------------------------------------------------------|--|--|
| MEMBER            | QTY | SIZE                 | FINISH  | DESCRIPTION / ASSEMBLY INFORMATION                                                                 |  |  |
| BPL-1             | 1   | PL 1x12x8'-0"        | COR-TEN | TRUSS BEARING PLATE- FIELD LOCATE AND DRILL HOLES. FIELD WELD TO TRUSS BOTTOM CHORD.               |  |  |
| BPL-2             | 1   | PL 1x12x8'-0"        | COR-TEN | TRUSS BEARING PLATE- FIELD LOCATE AND DRILL HOLES. FIELD WELD TO TRUSS BOTTOM CHORD.               |  |  |
| C-1               | 2   | C15x53.9x9'-0"       | COR-TEN | BEARING SILL CHANNEL. FIELD VERIFY ANCHOR BOLT HOLE<br>LOCATIONS, SHIM AS REQ'D, FIELD WELD SHIMS. |  |  |
| D-1               | 5   | HSS 4x2x3/16x00'-00" | COR-TEN | DECK CROSS MEMBER                                                                                  |  |  |
| D-2               | 2   | HSS 4x2x3/16x00'-00" | COR-TEN | DIAGONAL DECK CROSS MEMBER                                                                         |  |  |
| D-3               | 2   | HSS 4x2x3/16x00'-00" | COR-TEN | DIAGONAL DECK CROSS MEMBER                                                                         |  |  |
| D-4               | 2   | HSS 2x2x3/16x00'-00" | COR-TEN | DECK CROSS MEMBER                                                                                  |  |  |
| T-1               | 4   | HSS 4x2x3/16x00'-00" | COR-TEN | TRUSS TOP / BOTTOM CHORD                                                                           |  |  |
| TC-1              | 4   | HSS 2x2x3/16x00'-00" | COR-TEN | TRUSS WEB MEMBER                                                                                   |  |  |
| TC-2              | 4   | HSS 2x2x3/16x00'-00" | COR-TEN | TRUSS WEB MEMBER                                                                                   |  |  |
| TC-3              | 12  | HSS 2x2x3/16x00'-00" | COR-TEN | TRUSS WEB MEMBER                                                                                   |  |  |
| W-1               | 1   | W36x160x9'-0"        | COR-TEN | NORTH END TRUSS BEARING BEAM                                                                       |  |  |
| W-2               | 1   | W36x160x9'-0"        | COR-TEN | SOUTH END TRUSS BEARING BEAM                                                                       |  |  |
| GP-1              | 4   | 15"x8"x1/4"          | COR-TEN | GUSSET PLATE FOR JOINT CONNECTION                                                                  |  |  |
| GP-2              | 6   | 18"x8"x1/4"          | COR-TEN | GUSSET PLATE FOR JOINT CONNECTION                                                                  |  |  |
| GP-3              | 4   | 9"x8"x1/4"           | COR-TEN | GUSSET PLATE FOR JOINT CONNECTION                                                                  |  |  |
| GP-4              | 6   | 6"x6"x1/4"           | COR-TEN | GUSSET PLATE FOR JOINT CONNECTION                                                                  |  |  |
| R-1               | 4   | 7'-11 7/8"x3'-8"x2"  | COR-TEN | WELDED WIRE MESH RAILING PANEL                                                                     |  |  |
| R-2               | 4   | 7'-11 3/4"x3'-8"x2"  | COR-TEN | WELDED WIRE MESH RAILING PANEL                                                                     |  |  |

TRUSS BRIDGE RAILING SPACING DETAIL SCALE: 1 1/2" = 1'-0'

<br/>10\

S2.03

INSTALL STEEL SHIMS AT ALL BOLT LOCATIONS. THICKNESS

SUFFICIENT FOR BOTTOM OF

W36 TO CLEAR THE HIGHEST

OF SHIMS SHALL BE

TRUSS BRIDGE TO W36 CONN DETAIL SCALE: 1 1/2" = 1'-0"