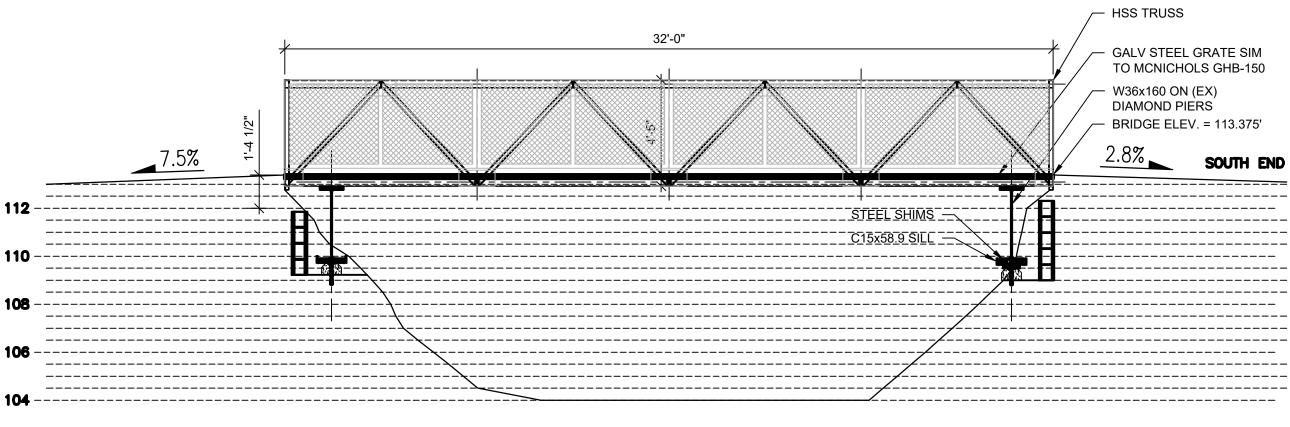

BRIDGE ELEVATION SCALE: 1/4" = 1'-0"

HSS TRUSS

GALV STEEL GRATE SIM TO MCNICHOLS GHB-150

BRIDGE ELEV. = 113.375'

\_\_\_\_\_

------

\_\_\_\_\_

------

------

------

-----

SOUTH END

W36x160 ON (EX)

DIAMOND PIERS

| MATERIAL SCHEDULE |     |                      |         |                                                                                                    |  |  |
|-------------------|-----|----------------------|---------|----------------------------------------------------------------------------------------------------|--|--|
| MEMBER            | QTY | SIZE                 | FINISH  | DESCRIPTION / ASSEMBLY INFORMATION                                                                 |  |  |
| BPL-1             | 1   | PL 1x12x8'-0"        | COR-TEN | TRUSS BEARING PLATE- FIELD LOCATE AND DRILL HOLES. FIELD WELD TO TRUSS BOTTOM CHORD.               |  |  |
| BPL-2             | 1   | PL 1x12x8'-0"        | COR-TEN | TRUSS BEARING PLATE- FIELD LOCATE AND DRILL HOLES. FIELD WELD TO TRUSS BOTTOM CHORD.               |  |  |
| C-1               | 2   | C15x53.9x9'-0"       | COR-TEN | BEARING SILL CHANNEL. FIELD VERIFY ANCHOR BOLT HOLE<br>LOCATIONS, SHIM AS REQ'D, FIELD WELD SHIMS. |  |  |
| D-1               | 5   | HSS 4x2x3/16x00'-00" | COR-TEN | DECK CROSS MEMBER                                                                                  |  |  |
| D-2               | 2   | HSS 4x2x3/16x00'-00" | COR-TEN | DIAGONAL DECK CROSS MEMBER                                                                         |  |  |
| D-3               | 2   | HSS 4x2x3/16x00'-00" | COR-TEN | DIAGONAL DECK CROSS MEMBER                                                                         |  |  |
| D-4               | 2   | HSS 2x2x3/16x00'-00" | COR-TEN | DECK CROSS MEMBER                                                                                  |  |  |
| T-1               | 4   | HSS 4x2x3/16x00'-00" | COR-TEN | TRUSS TOP / BOTTOM CHORD                                                                           |  |  |
| TC-1              | 4   | HSS 2x2x3/16x00'-00" | COR-TEN | TRUSS WEB MEMBER                                                                                   |  |  |
| TC-2              | 4   | HSS 2x2x3/16x00'-00" | COR-TEN | TRUSS WEB MEMBER                                                                                   |  |  |
| TC-3              | 12  | HSS 2x2x3/16x00'-00" | COR-TEN | TRUSS WEB MEMBER                                                                                   |  |  |
| W-1               | 1   | W36x160x9'-0"        | COR-TEN | NORTH END TRUSS BEARING BEAM                                                                       |  |  |
| W-2               | 1   | W36x160x9'-0"        | COR-TEN | SOUTH END TRUSS BEARING BEAM                                                                       |  |  |
| GP-1              | 4   | 15"x8"x1/4"          | COR-TEN | GUSSET PLATE FOR JOINT CONNECTION                                                                  |  |  |
| GP-2              | 6   | 18"x8"x1/4"          | COR-TEN | GUSSET PLATE FOR JOINT CONNECTION                                                                  |  |  |
| GP-3              | 4   | 9"x8"x1/4"           | COR-TEN | GUSSET PLATE FOR JOINT CONNECTION                                                                  |  |  |
| GP-4              | 6   | 6"x6"x1/4"           | COR-TEN | GUSSET PLATE FOR JOINT CONNECTION                                                                  |  |  |
| R-1               | 4   | 7'-11 7/8"x3'-8"x2"  | COR-TEN | WELDED WIRE MESH RAILING PANEL                                                                     |  |  |
| R-2               | 4   | 7'-11 3/4"x3'-8"x2"  | COR-TEN | WELDED WIRE MESH RAILING PANEL                                                                     |  |  |