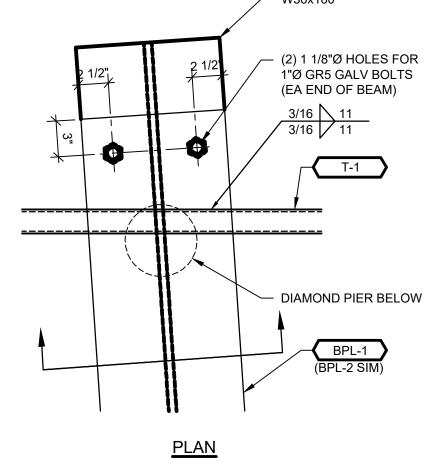

------

------

-----

SOUTH END

W36x160 ON (EX)

DIAMOND PIERS

| MATERIAL SCHEDULE |     |                      |         |                                                                                                    |  |  |
|-------------------|-----|----------------------|---------|----------------------------------------------------------------------------------------------------|--|--|
| MEMBER            | QTY | SIZE                 | FINISH  | DESCRIPTION / ASSEMBLY INFORMATION                                                                 |  |  |
| BPL-1             | 1   | PL 1x12x8'-0"        | COR-TEN | TRUSS BEARING PLATE- FIELD LOCATE AND DRILL HOLES. FIELD WELD TO TRUSS BOTTOM CHORD.               |  |  |
| BPL-2             | 1   | PL 1x12x8'-0"        | COR-TEN | TRUSS BEARING PLATE- FIELD LOCATE AND DRILL HOLES. FIELD WELD TO TRUSS BOTTOM CHORD.               |  |  |
| C-1               | 2   | C15x53.9x9'-0"       | COR-TEN | BEARING SILL CHANNEL. FIELD VERIFY ANCHOR BOLT HOLE<br>LOCATIONS, SHIM AS REQ'D, FIELD WELD SHIMS. |  |  |
| D-1               | 5   | HSS 4x2x3/16x00'-00" | COR-TEN | DECK CROSS MEMBER                                                                                  |  |  |
| D-2               | 2   | HSS 4x2x3/16x00'-00" | COR-TEN | DIAGONAL DECK CROSS MEMBER                                                                         |  |  |
| D-3               | 2   | HSS 4x2x3/16x00'-00" | COR-TEN | DIAGONAL DECK CROSS MEMBER                                                                         |  |  |
| D-4               | 2   | HSS 2x2x3/16x00'-00" | COR-TEN | DECK CROSS MEMBER                                                                                  |  |  |
| T-1               | 4   | HSS 4x2x3/16x00'-00" | COR-TEN | TRUSS TOP / BOTTOM CHORD                                                                           |  |  |
| TC-1              | 4   | HSS 2x2x3/16x00'-00" | COR-TEN | TRUSS WEB MEMBER                                                                                   |  |  |
| TC-2              | 4   | HSS 2x2x3/16x00'-00" | COR-TEN | TRUSS WEB MEMBER                                                                                   |  |  |
| TC-3              | 12  | HSS 2x2x3/16x00'-00" | COR-TEN | TRUSS WEB MEMBER                                                                                   |  |  |
| W-1               | 1   | W36x160x9'-0"        | COR-TEN | NORTH END TRUSS BEARING BEAM                                                                       |  |  |
| W-2               | 1   | W36x160x9'-0"        | COR-TEN | SOUTH END TRUSS BEARING BEAM                                                                       |  |  |
| GP-1              | 4   | 15"x8"x1/4"          | COR-TEN | GUSSET PLATE FOR JOINT CONNECTION                                                                  |  |  |
| GP-2              | 6   | 18"x8"x1/4"          | COR-TEN | GUSSET PLATE FOR JOINT CONNECTION                                                                  |  |  |
| GP-3              | 4   | 9"x8"x1/4"           | COR-TEN | GUSSET PLATE FOR JOINT CONNECTION                                                                  |  |  |
| GP-4              | 6   | 6"x6"x1/4"           | COR-TEN | GUSSET PLATE FOR JOINT CONNECTION                                                                  |  |  |
| R-1               | 4   | 7'-11 7/8"x3'-8"x2"  | COR-TEN | WELDED WIRE MESH RAILING PANEL                                                                     |  |  |
| R-2               | 4   | 7'-11 3/4"x3'-8"x2"  | COR-TEN | WELDED WIRE MESH RAILING PANEL                                                                     |  |  |

TRUSS BRIDGE RAILING SPACING DETAIL SCALE: 1 1/2" = 1'-0'

<br/>10\

S2.03

INSTALL STEEL SHIMS AT ALL BOLT LOCATIONS. THICKNESS

SUFFICIENT FOR BOTTOM OF

W36 TO CLEAR THE HIGHEST

OF SHIMS SHALL BE

TRUSS BRIDGE TO W36 CONN DETAIL SCALE: 1 1/2" = 1'-0"