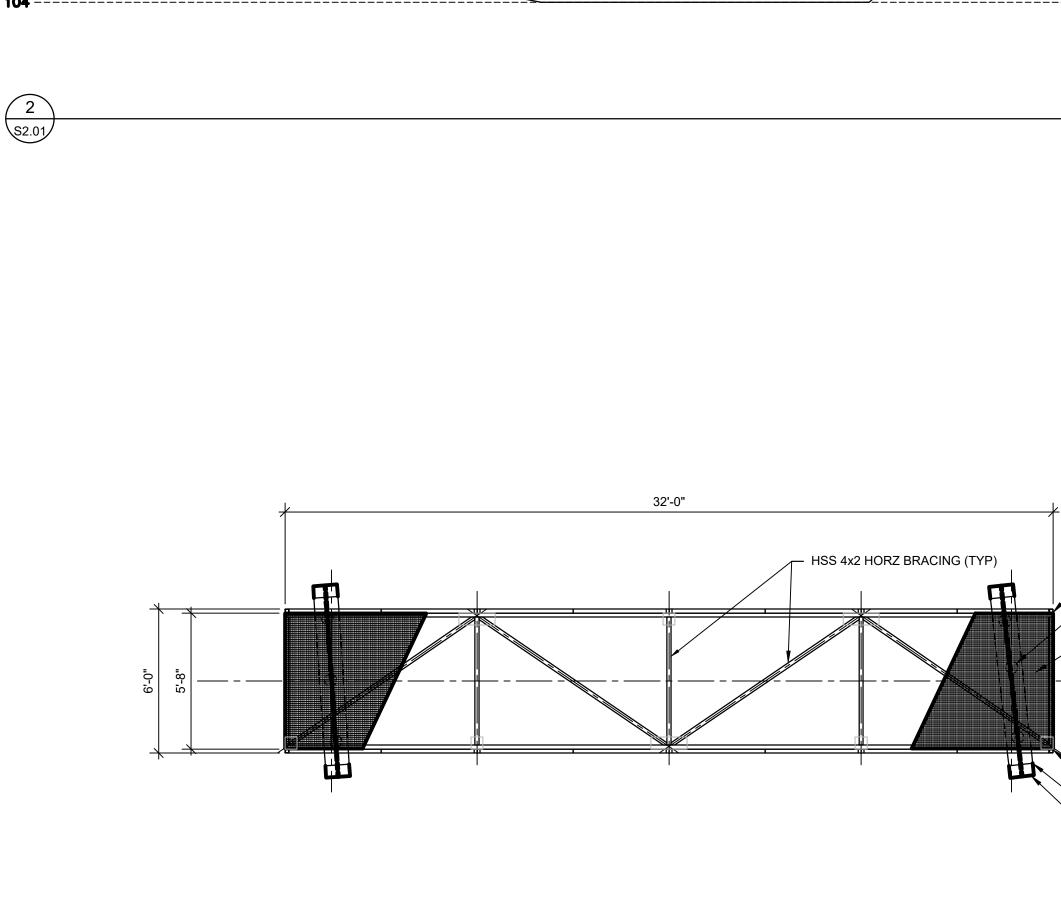

# NOT FOR CONSTRUCTION

3

S2.01

**BRIDGE PLAN** SCALE: 1/4" = 1'-0"

GALV STEEL GRATE SIM TO MCNICHOLS GHB-150

- HSS TRUSS – PL 1x12x7'-0"

- W36x160 (BELOW)

- HSS TRUSS - (EX) DIAMOND PIER BEARING SURFACE (BELOW)

------

------

-----

SOUTH END

W36x160 ON (EX)

DIAMOND PIERS

| MATERIAL SCHEDULE |     |                      |         |                                                                                                    |  |  |
|-------------------|-----|----------------------|---------|----------------------------------------------------------------------------------------------------|--|--|
| MEMBER            | QTY | SIZE                 | FINISH  | DESCRIPTION / ASSEMBLY INFORMATION                                                                 |  |  |
| BPL-1             | 1   | PL 1x12x8'-0"        | COR-TEN | TRUSS BEARING PLATE- FIELD LOCATE AND DRILL HOLES. FIELD WELD TO TRUSS BOTTOM CHORD.               |  |  |
| BPL-2             | 1   | PL 1x12x8'-0"        | COR-TEN | TRUSS BEARING PLATE- FIELD LOCATE AND DRILL HOLES. FIELD WELD TO TRUSS BOTTOM CHORD.               |  |  |
| C-1               | 2   | C15x53.9x9'-0"       | COR-TEN | BEARING SILL CHANNEL. FIELD VERIFY ANCHOR BOLT HOLE<br>LOCATIONS, SHIM AS REQ'D, FIELD WELD SHIMS. |  |  |
| D-1               | 5   | HSS 4x2x3/16x00'-00" | COR-TEN | DECK CROSS MEMBER                                                                                  |  |  |
| D-2               | 2   | HSS 4x2x3/16x00'-00" | COR-TEN | DIAGONAL DECK CROSS MEMBER                                                                         |  |  |
| D-3               | 2   | HSS 4x2x3/16x00'-00" | COR-TEN | DIAGONAL DECK CROSS MEMBER                                                                         |  |  |
| D-4               | 2   | HSS 2x2x3/16x00'-00" | COR-TEN | DECK CROSS MEMBER                                                                                  |  |  |
| T-1               | 4   | HSS 4x2x3/16x00'-00" | COR-TEN | TRUSS TOP / BOTTOM CHORD                                                                           |  |  |
| TC-1              | 4   | HSS 2x2x3/16x00'-00" | COR-TEN | TRUSS WEB MEMBER                                                                                   |  |  |
| TC-2              | 4   | HSS 2x2x3/16x00'-00" | COR-TEN | TRUSS WEB MEMBER                                                                                   |  |  |
| TC-3              | 12  | HSS 2x2x3/16x00'-00" | COR-TEN | TRUSS WEB MEMBER                                                                                   |  |  |
| W-1               | 1   | W36x160x9'-0"        | COR-TEN | NORTH END TRUSS BEARING BEAM                                                                       |  |  |
| W-2               | 1   | W36x160x9'-0"        | COR-TEN | SOUTH END TRUSS BEARING BEAM                                                                       |  |  |
| GP-1              | 4   | 15"x8"x1/4"          | COR-TEN | GUSSET PLATE FOR JOINT CONNECTION                                                                  |  |  |
| GP-2              | 6   | 18"x8"x1/4"          | COR-TEN | GUSSET PLATE FOR JOINT CONNECTION                                                                  |  |  |
| GP-3              | 4   | 9"x8"x1/4"           | COR-TEN | GUSSET PLATE FOR JOINT CONNECTION                                                                  |  |  |
| GP-4              | 6   | 6"x6"x1/4"           | COR-TEN | GUSSET PLATE FOR JOINT CONNECTION                                                                  |  |  |
| R-1               | 4   | 7'-11 7/8"x3'-8"x2"  | COR-TEN | WELDED WIRE MESH RAILING PANEL                                                                     |  |  |
| R-2               | 4   | 7'-11 3/4"x3'-8"x2"  | COR-TEN | WELDED WIRE MESH RAILING PANEL                                                                     |  |  |