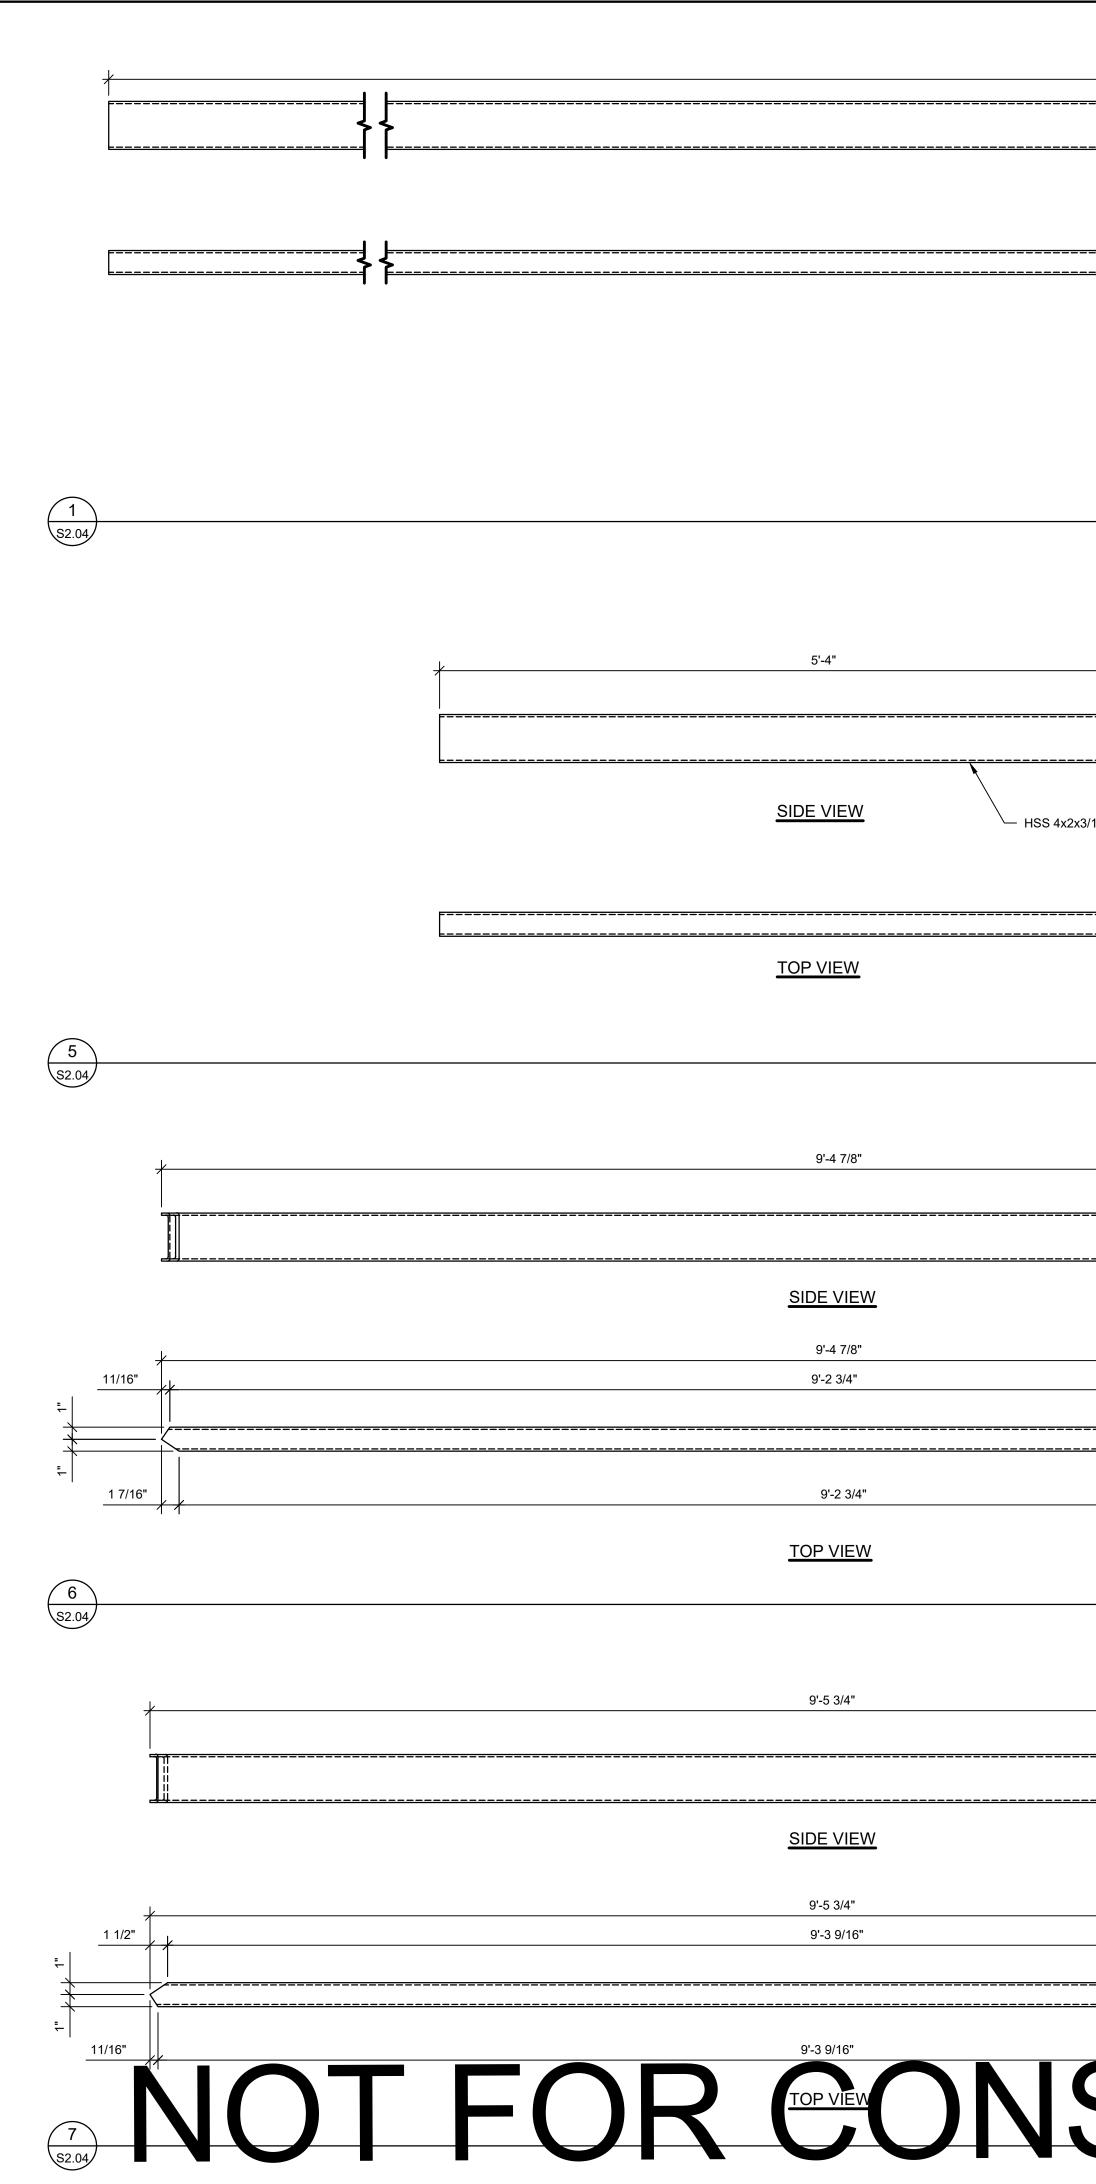

------

------

-----

SOUTH END

W36x160 ON (EX)

DIAMOND PIERS

| MATERIAL SCHEDULE |     |                      |         |                                                                                                    |  |  |
|-------------------|-----|----------------------|---------|----------------------------------------------------------------------------------------------------|--|--|
| MEMBER            | QTY | SIZE                 | FINISH  | DESCRIPTION / ASSEMBLY INFORMATION                                                                 |  |  |
| BPL-1             | 1   | PL 1x12x8'-0"        | COR-TEN | TRUSS BEARING PLATE- FIELD LOCATE AND DRILL HOLES. FIELD WELD TO TRUSS BOTTOM CHORD.               |  |  |
| BPL-2             | 1   | PL 1x12x8'-0"        | COR-TEN | TRUSS BEARING PLATE- FIELD LOCATE AND DRILL HOLES. FIELD WELD TO TRUSS BOTTOM CHORD.               |  |  |
| C-1               | 2   | C15x53.9x9'-0"       | COR-TEN | BEARING SILL CHANNEL. FIELD VERIFY ANCHOR BOLT HOLE<br>LOCATIONS, SHIM AS REQ'D, FIELD WELD SHIMS. |  |  |
| D-1               | 5   | HSS 4x2x3/16x00'-00" | COR-TEN | DECK CROSS MEMBER                                                                                  |  |  |
| D-2               | 2   | HSS 4x2x3/16x00'-00" | COR-TEN | DIAGONAL DECK CROSS MEMBER                                                                         |  |  |
| D-3               | 2   | HSS 4x2x3/16x00'-00" | COR-TEN | DIAGONAL DECK CROSS MEMBER                                                                         |  |  |
| D-4               | 2   | HSS 2x2x3/16x00'-00" | COR-TEN | DECK CROSS MEMBER                                                                                  |  |  |
| T-1               | 4   | HSS 4x2x3/16x00'-00" | COR-TEN | TRUSS TOP / BOTTOM CHORD                                                                           |  |  |
| TC-1              | 4   | HSS 2x2x3/16x00'-00" | COR-TEN | TRUSS WEB MEMBER                                                                                   |  |  |
| TC-2              | 4   | HSS 2x2x3/16x00'-00" | COR-TEN | TRUSS WEB MEMBER                                                                                   |  |  |
| TC-3              | 12  | HSS 2x2x3/16x00'-00" | COR-TEN | TRUSS WEB MEMBER                                                                                   |  |  |
| W-1               | 1   | W36x160x9'-0"        | COR-TEN | NORTH END TRUSS BEARING BEAM                                                                       |  |  |
| W-2               | 1   | W36x160x9'-0"        | COR-TEN | SOUTH END TRUSS BEARING BEAM                                                                       |  |  |
| GP-1              | 4   | 15"x8"x1/4"          | COR-TEN | GUSSET PLATE FOR JOINT CONNECTION                                                                  |  |  |
| GP-2              | 6   | 18"x8"x1/4"          | COR-TEN | GUSSET PLATE FOR JOINT CONNECTION                                                                  |  |  |
| GP-3              | 4   | 9"x8"x1/4"           | COR-TEN | GUSSET PLATE FOR JOINT CONNECTION                                                                  |  |  |
| GP-4              | 6   | 6"x6"x1/4"           | COR-TEN | GUSSET PLATE FOR JOINT CONNECTION                                                                  |  |  |
| R-1               | 4   | 7'-11 7/8"x3'-8"x2"  | COR-TEN | WELDED WIRE MESH RAILING PANEL                                                                     |  |  |
| R-2               | 4   | 7'-11 3/4"x3'-8"x2"  | COR-TEN | WELDED WIRE MESH RAILING PANEL                                                                     |  |  |

W36x160

(4) 1"Øx5" GR5 GALV BOLTS EA W/ 2 FLAT

| 32'-0 1/2"<br>SIDE VIEW<br>TOP VIEW<br>HSS 4x2x3/16                        |                                                            | >>>CAUTION - CALL 811<SupportBEADER E DOL DIGEDUW.CALL811.COMAlso, verify all underground utilities not located by the<br>811 service by using a commercial location service and<br>call SPR Inspection Request Line (206) 684-7034.                                                                                                                                                                                                                                                                                                                                                                                                                                                                                                                                                                                                                                                                                                                                                                                                                                                                                                                                                                                  |
|----------------------------------------------------------------------------|------------------------------------------------------------|-----------------------------------------------------------------------------------------------------------------------------------------------------------------------------------------------------------------------------------------------------------------------------------------------------------------------------------------------------------------------------------------------------------------------------------------------------------------------------------------------------------------------------------------------------------------------------------------------------------------------------------------------------------------------------------------------------------------------------------------------------------------------------------------------------------------------------------------------------------------------------------------------------------------------------------------------------------------------------------------------------------------------------------------------------------------------------------------------------------------------------------------------------------------------------------------------------------------------|
| END VIEW                                                                   | MEMBER DETAILS: T-1                                        |                                                                                                                                                                                                                                                                                                                                                                                                                                                                                                                                                                                                                                                                                                                                                                                                                                                                                                                                                                                                                                                                                                                                                                                                                       |
| 16 <b>O</b><br><u>END VIEW</u>                                             | 4'-5"<br>SIDE VIEW<br>HSS 2x2x3/16<br>END VIEW<br>TOP VIEW | APPROVED FOR ADVERTISING:<br>Liz Alzeer<br>Purchasing & Contracting<br>Seattle, Washington20                                                                                                                                                                                                                                                                                                                                                                                                                                                                                                                                                                                                                                                                                                                                                                                                                                                                                                                                                                                                                                                                                                                          |
| MEMBER DETAILS: D-1 2   SCALE: 1 1/2" = 1'-0" \$2.04                       | MEMBER DETAILS: TC-1<br>SCALE: 1 1/2" = 1'-0"              | Signature:                                                                                                                                                                                                                                                                                                                                                                                                                                                                                                                                                                                                                                                                                                                                                                                                                                                                                                                                                                                                                                                                                                                                                                                                            |
| <u>2 1/8"</u><br><u>2 1/8"</u><br><u>+ HSS 4x2x3/16</u><br><u>END VIEW</u> | 5'-9 1/8"<br>                                              | REVIEWED: DATE   All work done in accordance with the City of Seattle Standard Plans and Specifications in effect on the date shown above, and supplemented by Special Provisions. DATE   All work done in accordance with the City of Seattle Standard Plans and Specifications in effect on the date shown above, and supplemented by Special Provisions. DATE   All work done in accordance with the City of Seattle Standard Plans and Specifications in effect on the date shown above, and supplemented by Special Provisions. Automatic Seattle Standard Plans and Specifications in effect on the date shown above, and supplemented by Special Provisions.   Automatic Seattle Standard Plans and Specifications in effect on the date shown above, and supplemented by Special Provisions. Seattle Standard Plans and Specifications and Specifications and Specifications in effect on the date shown above, and Supplemented by Special Provisions.   Automatic Seattle Standard Plans and Specifications in effect on the date shown above, and Supplemented by Special Provisions. Seattle Standard Plans and Specifications in effect on the date shown above, and Supplemented by Special Provisions. |
|                                                                            | TOP VIEW                                                   | SEATTLE, WA 30133                                                                                                                                                                                                                                                                                                                                                                                                                                                                                                                                                                                                                                                                                                                                                                                                                                                                                                                                                                                                                                                                                                                                                                                                     |
| MEMBER DETAILS: D-2<br>SCALE: 1 1/2" = 1'-0"                               | MEMBER DETAILS: TC-2     SCALE: 1 1/2" = 1'-0"             | B/21/2024                                                                                                                                                                                                                                                                                                                                                                                                                                                                                                                                                                                                                                                                                                                                                                                                                                                                                                                                                                                                                                                                                                                                                                                                             |
|                                                                            | SIDE VIEW HSS 2x2x3/16                                     | GREG DAVIS NATURAL AREA                                                                                                                                                                                                                                                                                                                                                                                                                                                                                                                                                                                                                                                                                                                                                                                                                                                                                                                                                                                                                                                                                                                                                                                               |
| TRICE DEDUCED                                                              |                                                            | LONGFELLOW CREEK   TRUSS BRIDGE   MEMBER DETAILS   Designed EA DATE 8/21/2024   DRAWN AUTOSCAN, INC   CHECKED EA DATE 05 of 06   ORDINANCE NO. S2.04                                                                                                                                                                                                                                                                                                                                                                                                                                                                                                                                                                                                                                                                                                                                                                                                                                                                                                                                                                                                                                                                  |
| MEMP /R DE AILS:   E 3   4     SCALE:   1 1/2" = 1 -0"   \$2.04            | MEMBER DETAILS: TC-3<br>SCALE: 1 1/2" = 1'-0"              | SPECIFICATION NO                                                                                                                                                                                                                                                                                                                                                                                                                                                                                                                                                                                                                                                                                                                                                                                                                                                                                                                                                                                                                                                                                                                                                                                                      |