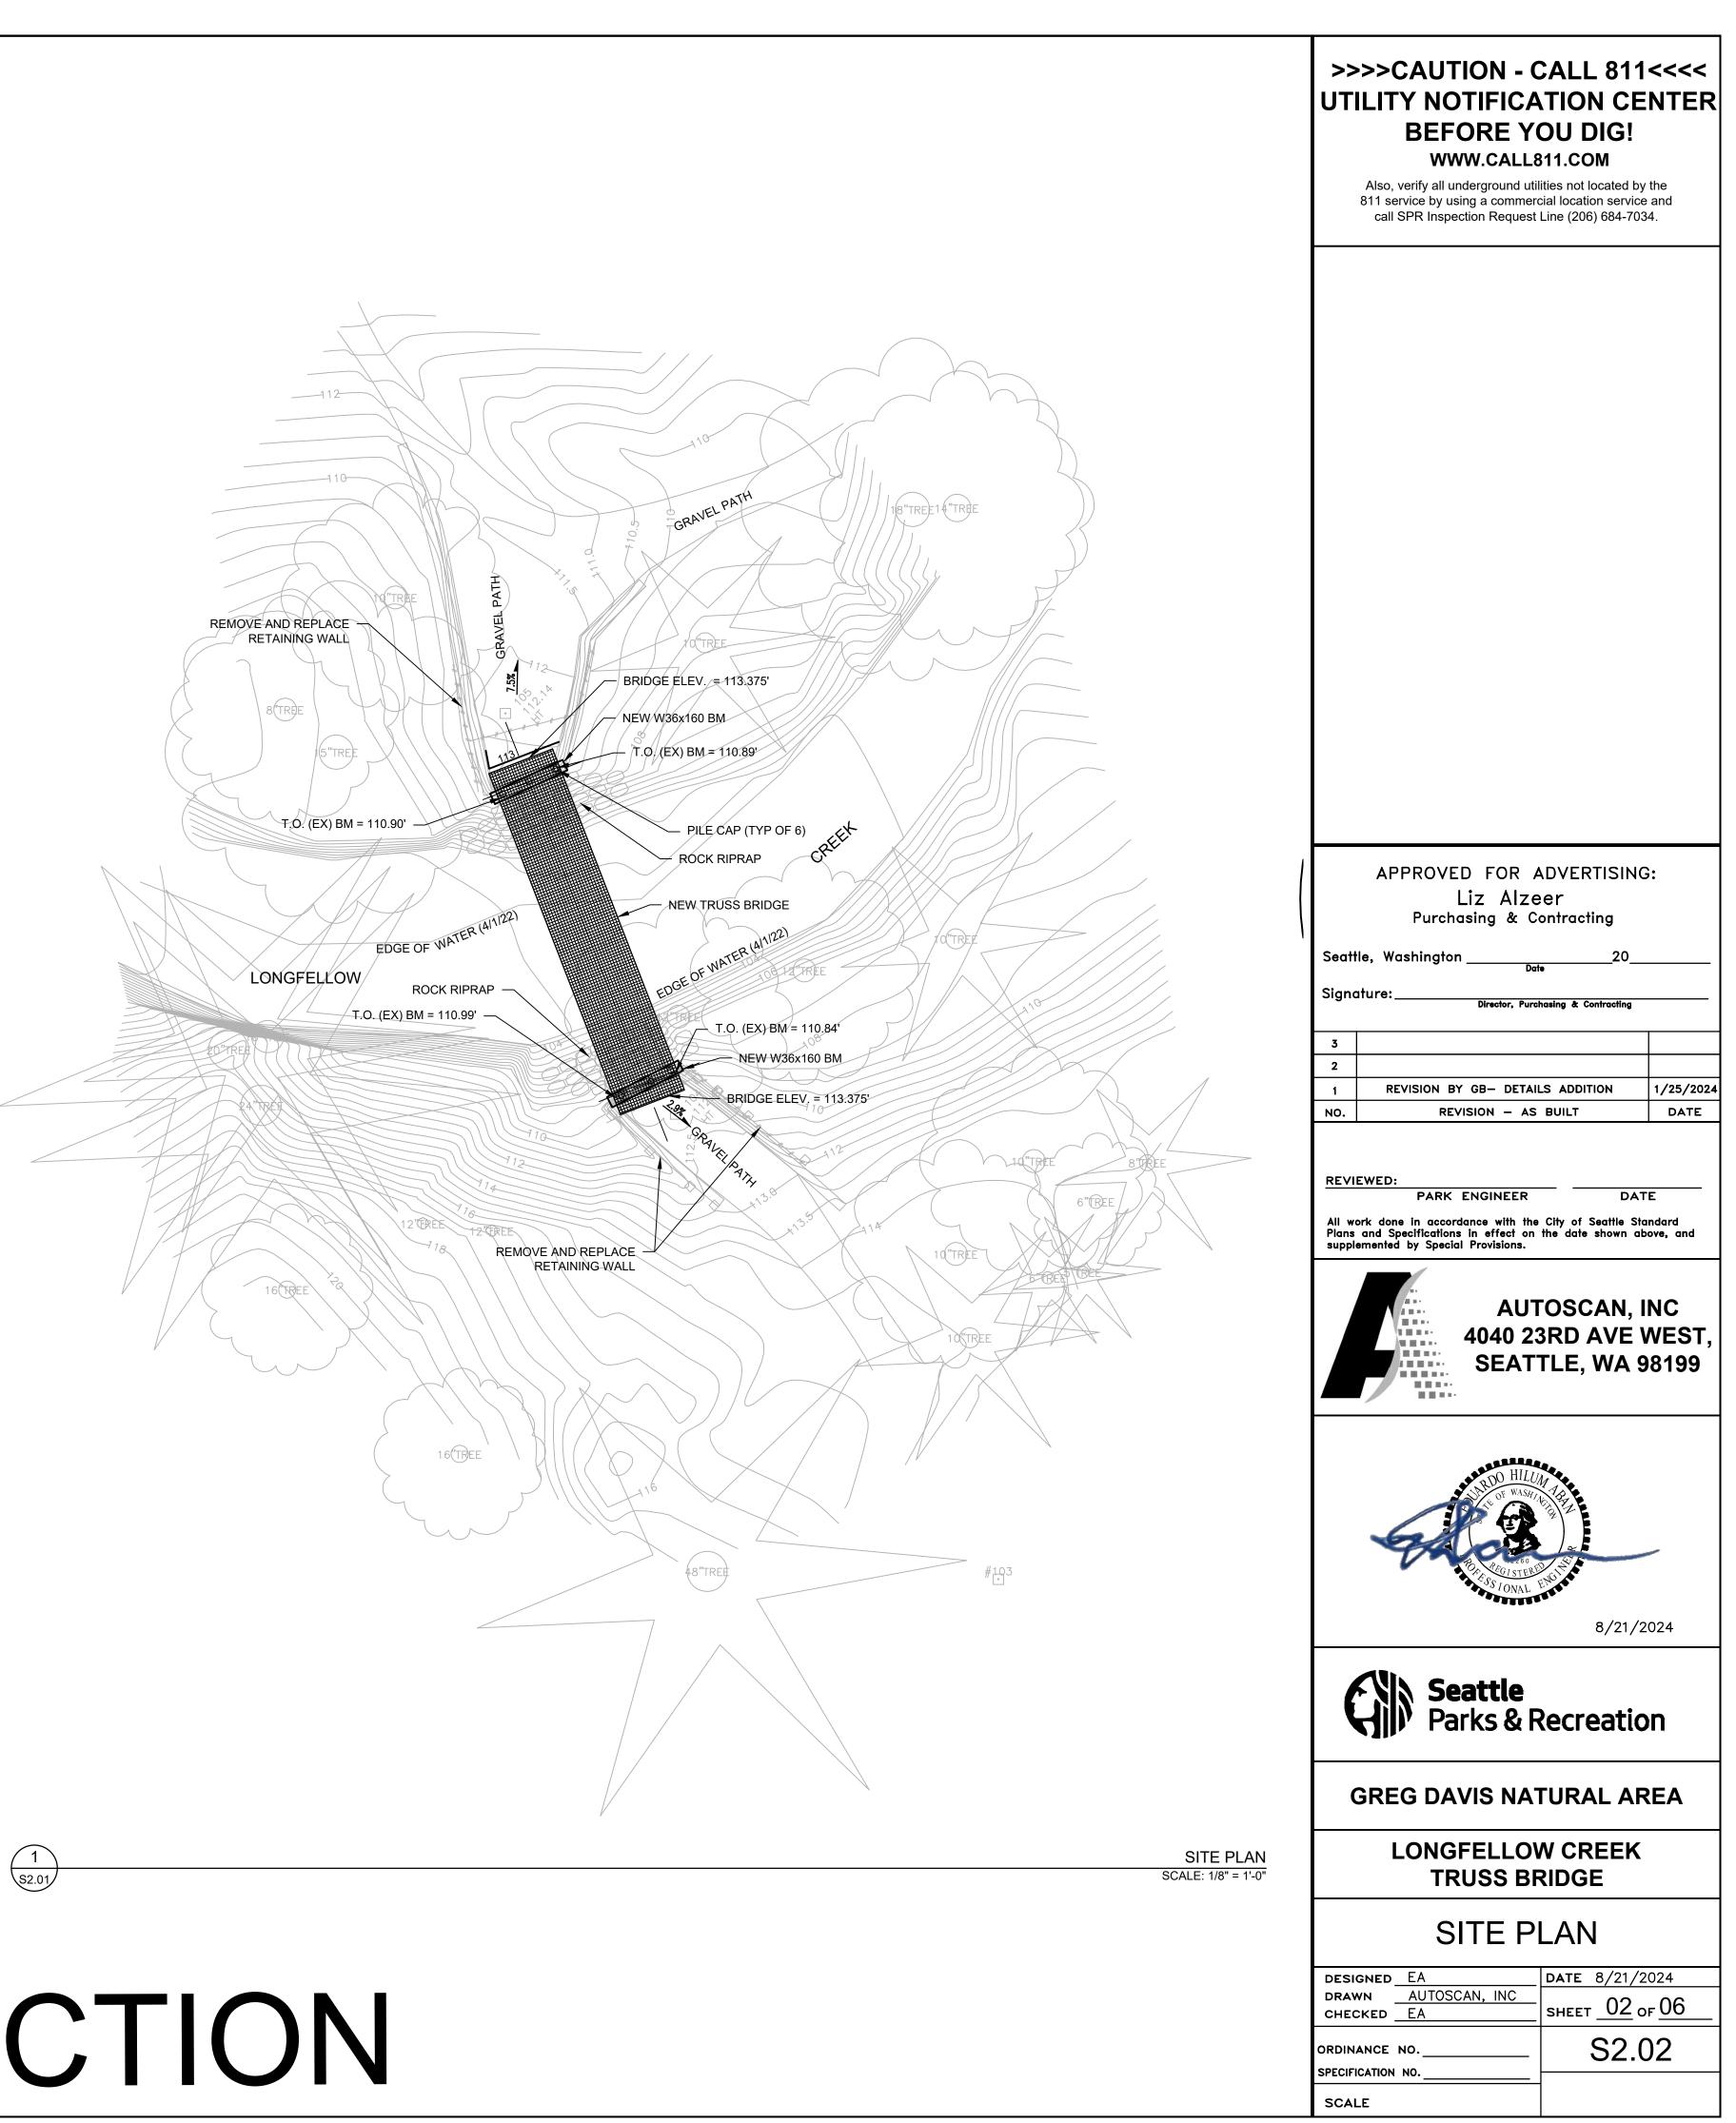

# NOT FOR CONSTRUCTION

3

S2.01

**BRIDGE PLAN** SCALE: 1/4" = 1'-0"

GALV STEEL GRATE SIM TO MCNICHOLS GHB-150

- HSS TRUSS – PL 1x12x7'-0"

- W36x160 (BELOW)

- HSS TRUSS - (EX) DIAMOND PIER BEARING SURFACE (BELOW)

BRIDGE ELEVATION SCALE: 1/4" = 1'-0"

HSS TRUSS

GALV STEEL GRATE SIM TO MCNICHOLS GHB-150

BRIDGE ELEV. = 113.375'

\_\_\_\_\_

------

\_\_\_\_\_

------

------

------

-----

SOUTH END

W36x160 ON (EX)

DIAMOND PIERS

| MATERIAL SCHEDULE |     |                      |         |                                                                                                    |  |  |
|-------------------|-----|----------------------|---------|----------------------------------------------------------------------------------------------------|--|--|
| MEMBER            | QTY | SIZE                 | FINISH  | DESCRIPTION / ASSEMBLY INFORMATION                                                                 |  |  |
| BPL-1             | 1   | PL 1x12x8'-0"        | COR-TEN | TRUSS BEARING PLATE- FIELD LOCATE AND DRILL HOLES. FIELD WELD TO TRUSS BOTTOM CHORD.               |  |  |
| BPL-2             | 1   | PL 1x12x8'-0"        | COR-TEN | TRUSS BEARING PLATE- FIELD LOCATE AND DRILL HOLES. FIELD WELD TO TRUSS BOTTOM CHORD.               |  |  |
| C-1               | 2   | C15x53.9x9'-0"       | COR-TEN | BEARING SILL CHANNEL. FIELD VERIFY ANCHOR BOLT HOLE<br>LOCATIONS, SHIM AS REQ'D, FIELD WELD SHIMS. |  |  |
| D-1               | 5   | HSS 4x2x3/16x00'-00" | COR-TEN | DECK CROSS MEMBER                                                                                  |  |  |
| D-2               | 2   | HSS 4x2x3/16x00'-00" | COR-TEN | DIAGONAL DECK CROSS MEMBER                                                                         |  |  |
| D-3               | 2   | HSS 4x2x3/16x00'-00" | COR-TEN | DIAGONAL DECK CROSS MEMBER                                                                         |  |  |
| D-4               | 2   | HSS 2x2x3/16x00'-00" | COR-TEN | DECK CROSS MEMBER                                                                                  |  |  |
| T-1               | 4   | HSS 4x2x3/16x00'-00" | COR-TEN | TRUSS TOP / BOTTOM CHORD                                                                           |  |  |
| TC-1              | 4   | HSS 2x2x3/16x00'-00" | COR-TEN | TRUSS WEB MEMBER                                                                                   |  |  |
| TC-2              | 4   | HSS 2x2x3/16x00'-00" | COR-TEN | TRUSS WEB MEMBER                                                                                   |  |  |
| TC-3              | 12  | HSS 2x2x3/16x00'-00" | COR-TEN | TRUSS WEB MEMBER                                                                                   |  |  |
| W-1               | 1   | W36x160x9'-0"        | COR-TEN | NORTH END TRUSS BEARING BEAM                                                                       |  |  |
| W-2               | 1   | W36x160x9'-0"        | COR-TEN | SOUTH END TRUSS BEARING BEAM                                                                       |  |  |
| GP-1              | 4   | 15"x8"x1/4"          | COR-TEN | GUSSET PLATE FOR JOINT CONNECTION                                                                  |  |  |
| GP-2              | 6   | 18"x8"x1/4"          | COR-TEN | GUSSET PLATE FOR JOINT CONNECTION                                                                  |  |  |
| GP-3              | 4   | 9"x8"x1/4"           | COR-TEN | GUSSET PLATE FOR JOINT CONNECTION                                                                  |  |  |
| GP-4              | 6   | 6"x6"x1/4"           | COR-TEN | GUSSET PLATE FOR JOINT CONNECTION                                                                  |  |  |
| R-1               | 4   | 7'-11 7/8"x3'-8"x2"  | COR-TEN | WELDED WIRE MESH RAILING PANEL                                                                     |  |  |
| R-2               | 4   | 7'-11 3/4"x3'-8"x2"  | COR-TEN | WELDED WIRE MESH RAILING PANEL                                                                     |  |  |