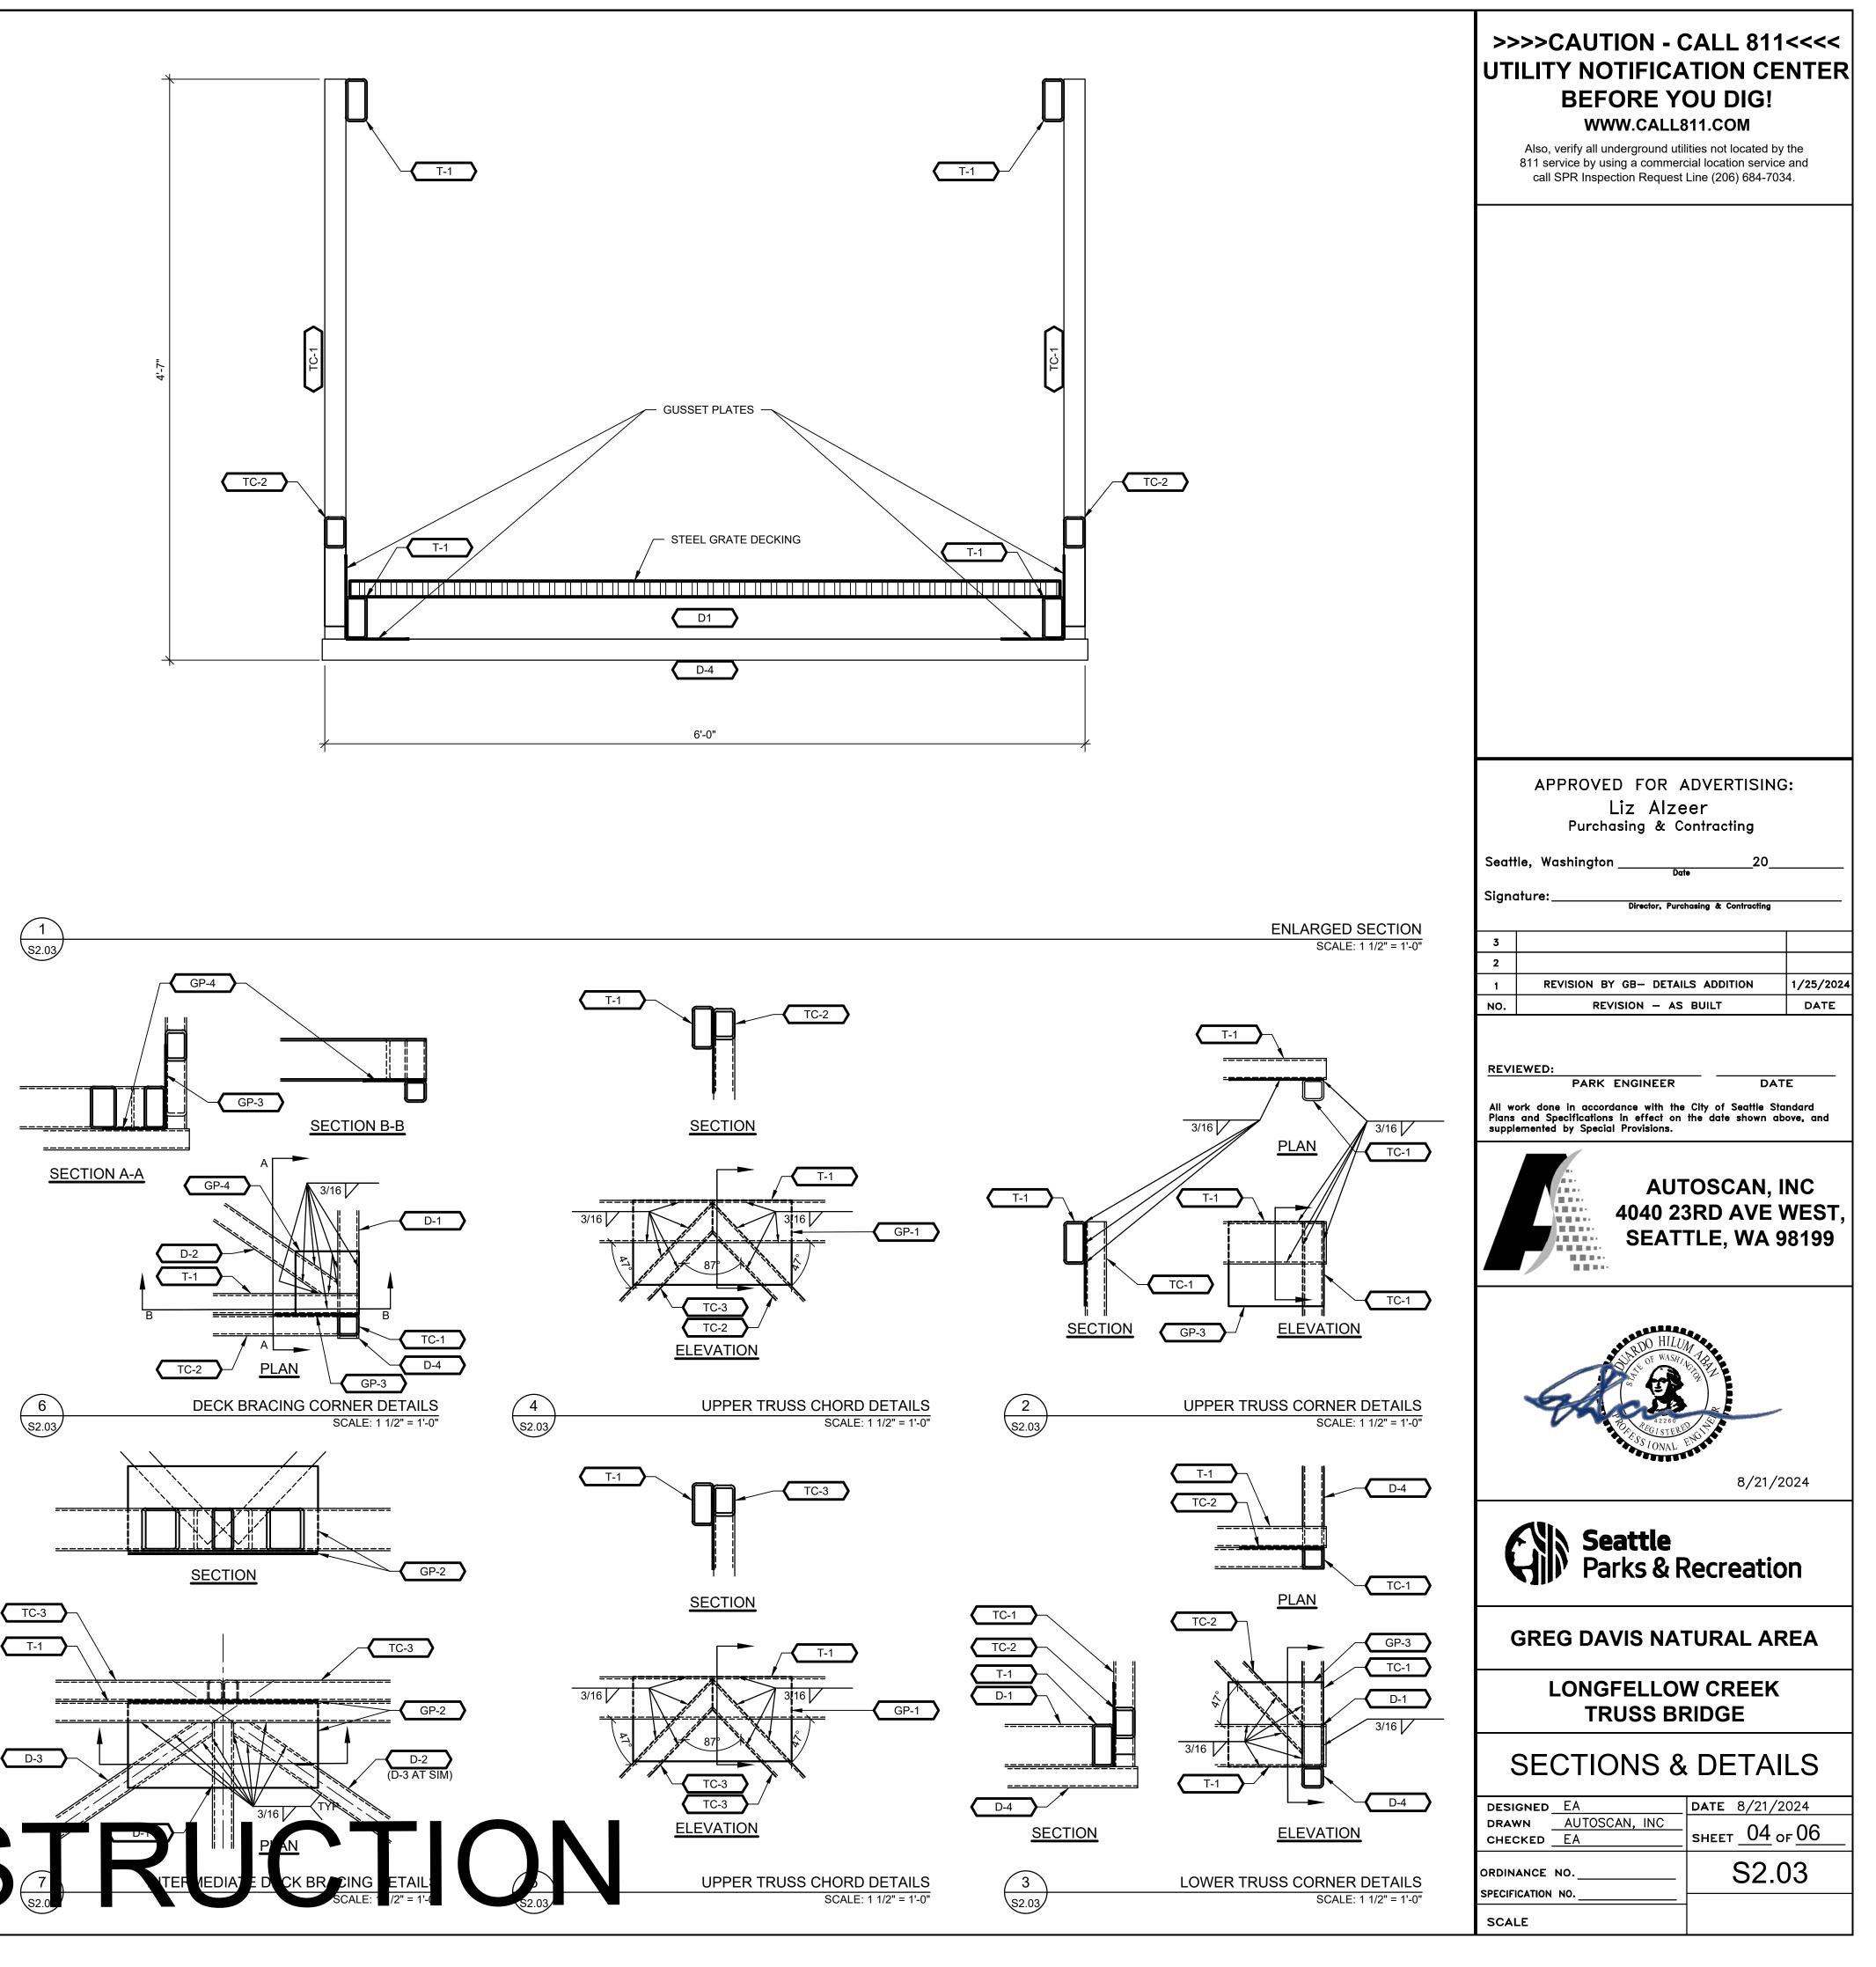

------

------

-----

SOUTH END

W36x160 ON (EX)

DIAMOND PIERS

| MATERIAL SCHEDULE |     |                      |         |                                                                                                    |  |  |
|-------------------|-----|----------------------|---------|----------------------------------------------------------------------------------------------------|--|--|
| MEMBER            | QTY | SIZE                 | FINISH  | DESCRIPTION / ASSEMBLY INFORMATION                                                                 |  |  |
| BPL-1             | 1   | PL 1x12x8'-0"        | COR-TEN | TRUSS BEARING PLATE- FIELD LOCATE AND DRILL HOLES. FIELD WELD TO TRUSS BOTTOM CHORD.               |  |  |
| BPL-2             | 1   | PL 1x12x8'-0"        | COR-TEN | TRUSS BEARING PLATE- FIELD LOCATE AND DRILL HOLES. FIELD WELD TO TRUSS BOTTOM CHORD.               |  |  |
| C-1               | 2   | C15x53.9x9'-0"       | COR-TEN | BEARING SILL CHANNEL. FIELD VERIFY ANCHOR BOLT HOLE<br>LOCATIONS, SHIM AS REQ'D, FIELD WELD SHIMS. |  |  |
| D-1               | 5   | HSS 4x2x3/16x00'-00" | COR-TEN | DECK CROSS MEMBER                                                                                  |  |  |
| D-2               | 2   | HSS 4x2x3/16x00'-00" | COR-TEN | DIAGONAL DECK CROSS MEMBER                                                                         |  |  |
| D-3               | 2   | HSS 4x2x3/16x00'-00" | COR-TEN | DIAGONAL DECK CROSS MEMBER                                                                         |  |  |
| D-4               | 2   | HSS 2x2x3/16x00'-00" | COR-TEN | DECK CROSS MEMBER                                                                                  |  |  |
| T-1               | 4   | HSS 4x2x3/16x00'-00" | COR-TEN | TRUSS TOP / BOTTOM CHORD                                                                           |  |  |
| TC-1              | 4   | HSS 2x2x3/16x00'-00" | COR-TEN | TRUSS WEB MEMBER                                                                                   |  |  |
| TC-2              | 4   | HSS 2x2x3/16x00'-00" | COR-TEN | TRUSS WEB MEMBER                                                                                   |  |  |
| TC-3              | 12  | HSS 2x2x3/16x00'-00" | COR-TEN | TRUSS WEB MEMBER                                                                                   |  |  |
| W-1               | 1   | W36x160x9'-0"        | COR-TEN | NORTH END TRUSS BEARING BEAM                                                                       |  |  |
| W-2               | 1   | W36x160x9'-0"        | COR-TEN | SOUTH END TRUSS BEARING BEAM                                                                       |  |  |
| GP-1              | 4   | 15"x8"x1/4"          | COR-TEN | GUSSET PLATE FOR JOINT CONNECTION                                                                  |  |  |
| GP-2              | 6   | 18"x8"x1/4"          | COR-TEN | GUSSET PLATE FOR JOINT CONNECTION                                                                  |  |  |
| GP-3              | 4   | 9"x8"x1/4"           | COR-TEN | GUSSET PLATE FOR JOINT CONNECTION                                                                  |  |  |
| GP-4              | 6   | 6"x6"x1/4"           | COR-TEN | GUSSET PLATE FOR JOINT CONNECTION                                                                  |  |  |
| R-1               | 4   | 7'-11 7/8"x3'-8"x2"  | COR-TEN | WELDED WIRE MESH RAILING PANEL                                                                     |  |  |
| R-2               | 4   | 7'-11 3/4"x3'-8"x2"  | COR-TEN | WELDED WIRE MESH RAILING PANEL                                                                     |  |  |

TRUSS BRIDGE RAILING SPACING DETAIL SCALE: 1 1/2" = 1'-0'

<br/>10\

S2.03

INSTALL STEEL SHIMS AT ALL BOLT LOCATIONS. THICKNESS

SUFFICIENT FOR BOTTOM OF

W36 TO CLEAR THE HIGHEST

OF SHIMS SHALL BE

TRUSS BRIDGE TO W36 CONN DETAIL SCALE: 1 1/2" = 1'-0"

W36x160

(4) 1"Øx5" GR5 GALV BOLTS EA W/ 2 FLAT

| 32'-0 1/2"<br>SIDE VIEW<br>TOP VIEW<br>HSS 4x2x3/16                        |                                                            | >>>CAUTION - CALL 811<SupportBEADER E DOL DIGEDUW.CALL811.COMAlso, verify all underground utilities not located by the<br>811 service by using a commercial location service and<br>call SPR Inspection Request Line (206) 684-7034.                                                                                                                                                                                                                                                                                                                                                                                                                                                                                                                                                                                                                                                                                                                                                                                                                                                                                                                                                                                  |
|----------------------------------------------------------------------------|------------------------------------------------------------|-----------------------------------------------------------------------------------------------------------------------------------------------------------------------------------------------------------------------------------------------------------------------------------------------------------------------------------------------------------------------------------------------------------------------------------------------------------------------------------------------------------------------------------------------------------------------------------------------------------------------------------------------------------------------------------------------------------------------------------------------------------------------------------------------------------------------------------------------------------------------------------------------------------------------------------------------------------------------------------------------------------------------------------------------------------------------------------------------------------------------------------------------------------------------------------------------------------------------|
| END VIEW                                                                   | MEMBER DETAILS: T-1                                        |                                                                                                                                                                                                                                                                                                                                                                                                                                                                                                                                                                                                                                                                                                                                                                                                                                                                                                                                                                                                                                                                                                                                                                                                                       |
| 16 <b>O</b><br><u>END VIEW</u>                                             | 4'-5"<br>SIDE VIEW<br>HSS 2x2x3/16<br>END VIEW<br>TOP VIEW | APPROVED FOR ADVERTISING:<br>Liz Alzeer<br>Purchasing & Contracting<br>Seattle, Washington20                                                                                                                                                                                                                                                                                                                                                                                                                                                                                                                                                                                                                                                                                                                                                                                                                                                                                                                                                                                                                                                                                                                          |
| MEMBER DETAILS: D-1 2   SCALE: 1 1/2" = 1'-0" \$2.04                       | MEMBER DETAILS: TC-1<br>SCALE: 1 1/2" = 1'-0"              | Signature:                                                                                                                                                                                                                                                                                                                                                                                                                                                                                                                                                                                                                                                                                                                                                                                                                                                                                                                                                                                                                                                                                                                                                                                                            |
| <u>2 1/8"</u><br><u>2 1/8"</u><br><u>+ HSS 4x2x3/16</u><br><u>END VIEW</u> | 5'-9 1/8"<br>                                              | REVIEWED: DATE   All work done in accordance with the City of Seattle Standard Plans and Specifications in effect on the date shown above, and supplemented by Special Provisions. DATE   All work done in accordance with the City of Seattle Standard Plans and Specifications in effect on the date shown above, and supplemented by Special Provisions. DATE   All work done in accordance with the City of Seattle Standard Plans and Specifications in effect on the date shown above, and supplemented by Special Provisions. Automatic Seattle Standard Plans and Specifications in effect on the date shown above, and supplemented by Special Provisions.   Automatic Seattle Standard Plans and Specifications in effect on the date shown above, and supplemented by Special Provisions. Seattle Standard Plans and Specifications and Specifications and Specifications in effect on the date shown above, and Supplemented by Special Provisions.   Automatic Seattle Standard Plans and Specifications in effect on the date shown above, and Supplemented by Special Provisions. Seattle Standard Plans and Specifications in effect on the date shown above, and Supplemented by Special Provisions. |
|                                                                            | TOP VIEW                                                   | SEATTLE, WA 30133                                                                                                                                                                                                                                                                                                                                                                                                                                                                                                                                                                                                                                                                                                                                                                                                                                                                                                                                                                                                                                                                                                                                                                                                     |
| MEMBER DETAILS: D-2<br>SCALE: 1 1/2" = 1'-0"                               | MEMBER DETAILS: TC-2     SCALE: 1 1/2" = 1'-0"             | B/21/2024                                                                                                                                                                                                                                                                                                                                                                                                                                                                                                                                                                                                                                                                                                                                                                                                                                                                                                                                                                                                                                                                                                                                                                                                             |
|                                                                            | SIDE VIEW HSS 2x2x3/16                                     | GREG DAVIS NATURAL AREA                                                                                                                                                                                                                                                                                                                                                                                                                                                                                                                                                                                                                                                                                                                                                                                                                                                                                                                                                                                                                                                                                                                                                                                               |
| TRICE DEDUCED                                                              |                                                            | LONGFELLOW CREEK   TRUSS BRIDGE   MEMBER DETAILS   Designed EA DATE 8/21/2024   DRAWN AUTOSCAN, INC   CHECKED EA DATE 05 of 06   ORDINANCE NO. S2.04                                                                                                                                                                                                                                                                                                                                                                                                                                                                                                                                                                                                                                                                                                                                                                                                                                                                                                                                                                                                                                                                  |
| MEMP /R DE AILS:   E 3   4     SCALE:   1 1/2" = 1 -0"   \$2.04            | MEMBER DETAILS: TC-3<br>SCALE: 1 1/2" = 1'-0"              | SPECIFICATION NO                                                                                                                                                                                                                                                                                                                                                                                                                                                                                                                                                                                                                                                                                                                                                                                                                                                                                                                                                                                                                                                                                                                                                                                                      |