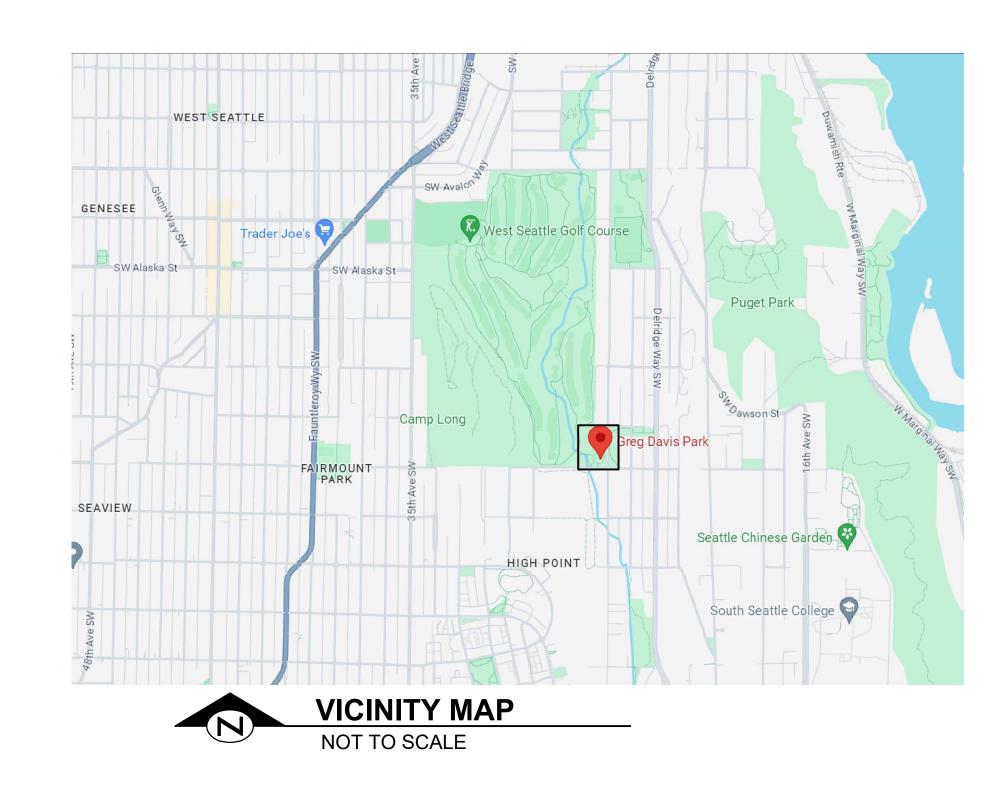

#### **PROJECT ADDRESS**

LONGFELLOW CR., GREG DAVIS PARK 5200 35TH AVE SW SEATTLE, WA 98126