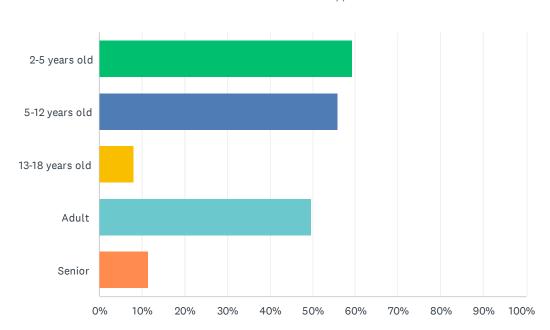

## Q1 What do you like about the existing play equipment and its arrangement? Check all that apply.

| ANSWER CHOICES                                                                                                           | RESPON | ISES |
|--------------------------------------------------------------------------------------------------------------------------|--------|------|
| Many different types of play opportunities for walking/running, climbing, sliding, upper body exercising, spinning, etc. | 66.48% | 117  |
| Many access points with different levels of challenge and many play routes.                                              | 51.70% | 91   |
| Provides activity for all age groups up to 12.                                                                           | 38.07% | 67   |
| The current flow of the play equipment and structures.                                                                   | 21.02% | 37   |
| Other (please specify)                                                                                                   | 18.18% | 32   |
| Total Respondents: 176                                                                                                   |        |      |