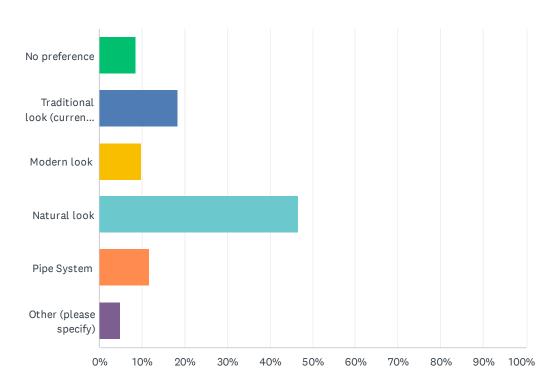

### Q2 What play equipment style would you like for the play area? Please choose one.

| ANSWER CHOICES                   | RESPONSES |    |
|----------------------------------|-----------|----|
| No preference                    | 8.59%     | 14 |
| Traditional look (current style) | 18.40%    | 30 |
| Modern look                      | 9.82%     | 16 |
| Natural look                     | 46.63%    | 76 |
| Pipe System                      | 11.66%    | 19 |
| Other (please specify)           | 4.91%     | 8  |
| Total Respondents: 163           |           |    |