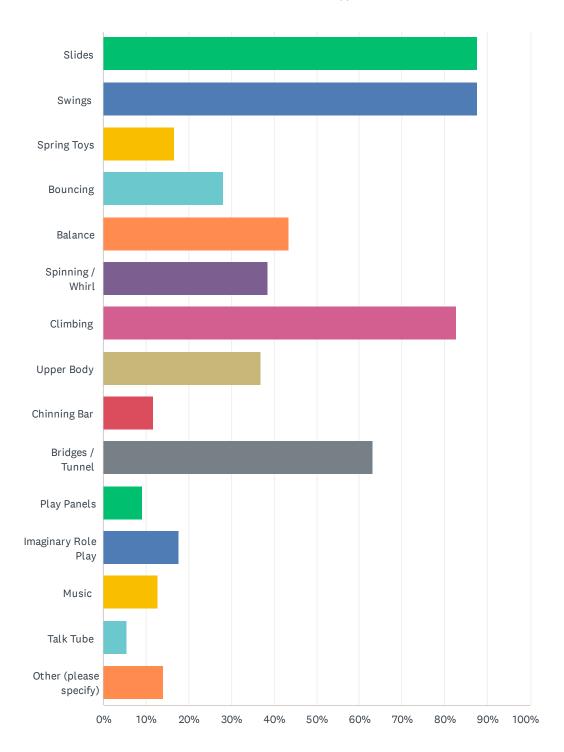

## Q3 Please select your top six most desired types of play equipment, or suggest your own.

| ANSWER CHOICES         | RESPONSES |     |
|------------------------|-----------|-----|
| Slides                 | 87.73%    | 143 |
| Swings                 | 87.73%    | 143 |
| Spring Toys            | 16.56%    | 27  |
| Bouncing               | 28.22%    | 46  |
| Balance                | 43.56%    | 71  |
| Spinning / Whirl       | 38.65%    | 63  |
| Climbing               | 82.82%    | 135 |
| Upper Body             | 36.81%    | 60  |
| Chinning Bar           | 11.66%    | 19  |
| Bridges / Tunnel       | 63.19%    | 103 |
| Play Panels            | 9.20%     | 15  |
| Imaginary Role Play    | 17.79%    | 29  |
| Music                  | 12.88%    | 21  |
| Talk Tube              | 5.52%     | 9   |
| Other (please specify) | 14.11%    | 23  |
| Total Respondents: 163 |           |     |