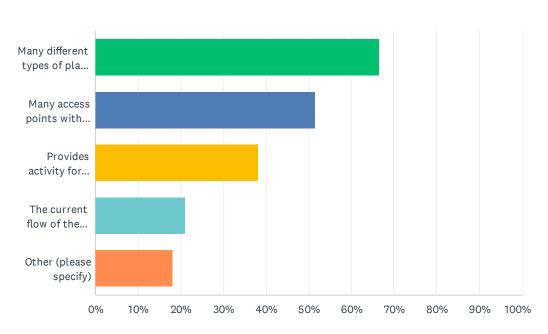

## Q1 What do you like about the existing play equipment and its arrangement? Check all that apply.

| ANSWER CHOICES                                                                                                           | RESPON | ISES |
|--------------------------------------------------------------------------------------------------------------------------|--------|------|
| Many different types of play opportunities for walking/running, climbing, sliding, upper body exercising, spinning, etc. | 66.48% | 117  |
| Many access points with different levels of challenge and many play routes.                                              | 51.70% | 91   |
| Provides activity for all age groups up to 12.                                                                           | 38.07% | 67   |
| The current flow of the play equipment and structures.                                                                   | 21.02% | 37   |
| Other (please specify)                                                                                                   | 18.18% | 32   |
| Total Respondents: 176                                                                                                   |        |      |