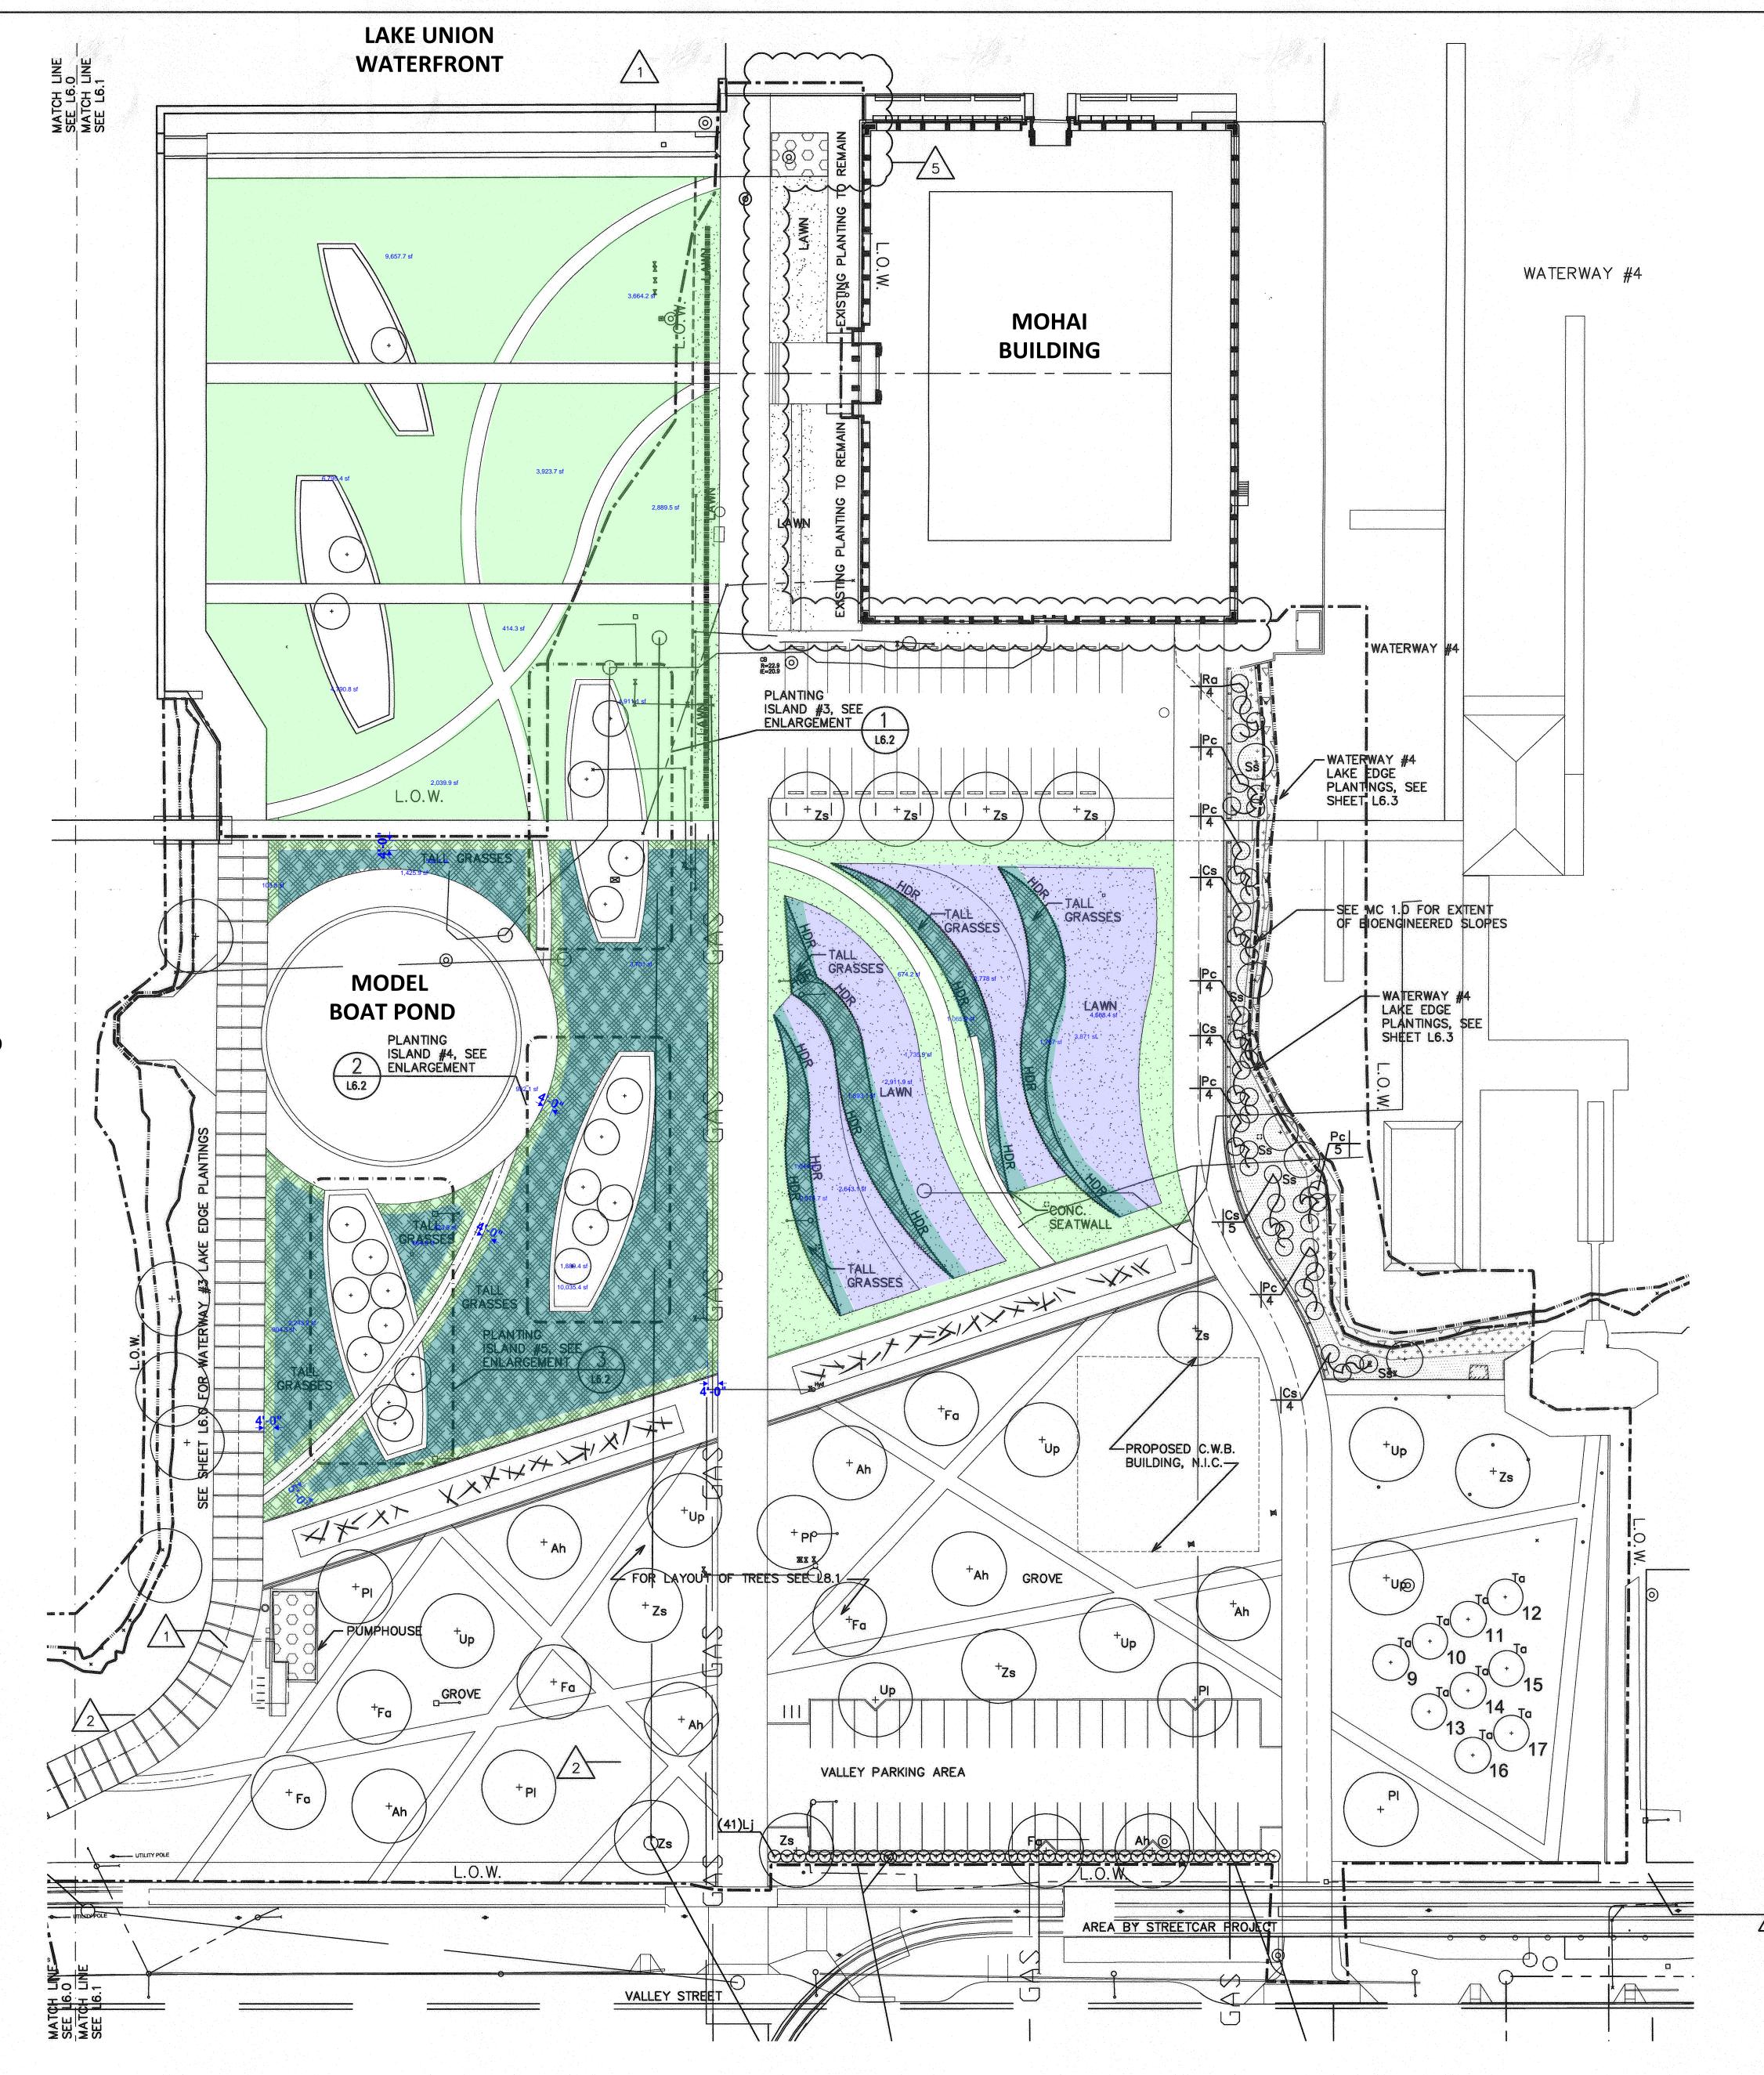

## **PLANTING LEGEND**

3" HT MOWN LAWN 52,631 SF

6" HT MOWN LAWN 23,840 SF

3"-5" HT ECO-LAWN 12,901 SF

## **PLANTING NOTES:**

1. INSTALL PROTIME PT 301 WATER SMARTER TALL FESCUE BLEND W/HIGH ENDOPHYTE COUNT OR EQUIVALENT FOR 3" HT & 6" HT MOWN LAWN HYDROSEED MIX.

**TOTAL SEEDED AREA: 76,471 SF** 

- 2. FOR LAWN AREAS TO BE MOWN AT 6" HT, ADD 5% DUTCH WHITE CLOVER AND 5% STRAWBERRY CLOVER TO OVERALL MIX OF TALL FESCUE BLEND.
- 3. INSTALL PROTIME PT 755 FLEUR DE LAWN OR EQUIVALENT FOR FLOWERING ECO-LAWN HYDROSEED BLEND. PER SUPPLIER RECOMMENDATIONS, MOW EVERY 4 TO 6 WEEKS TO KEEP SPECIES MIX IN BALANCE. TOTAL SEEDED AREA: 12,901 SF
- 4. MAINTAIN 4'-0" MIN WIDTH, 3" HT MOWN EDGE AT ALL LAWN AREAS MAINTAINED AT 6" HT.
- 5. AMEND SOILS PER TOTAL NUTRITION SYSTEM (TNS) SOIL TESTING LAB RECOMMENDATIONS & REPORT DATED JULY 26, 2023. SOIL pH IS LOW (5.9) FOR TURF GRASSES. AMEND PER SOIL LAB RECOMMENDATIONS TO REACH pH WITHIN RANGE OF 6.5-7.0.

## LAWN RENOVATION AT MOHAI LAKE UNION PARK

SEATTLE PARKS & RECREATION
PLANNING & CAPITAL DEVELOPMENT BRANCH
ENGINEERING, DESIGN & TECHNICAL SERVICES UNIT
Amy Lindemuth, Sr. Landscape Architect 206.445.8817