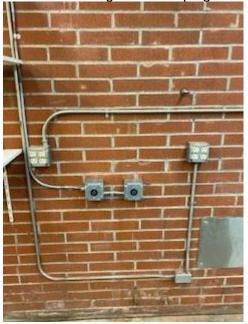

Counter height is approximately 42" high

Electrical Outlets including two V220 plugs NEMA L6-20

Below: Two outlets - V220 plugs NEMA L6-20