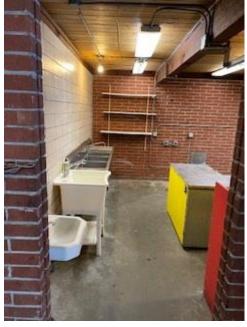

#### RECENT PHOTOS.

Entering Concession Stand: Hand Wash Sink & Three Compartment Dishwashing Sink

Island is approximately 34" high Approx. 10'.5" x 48"

R to L, Roll-Up Window width approx.. 80", 80", 70", 70" Window height measured from outside = approx.. 37"