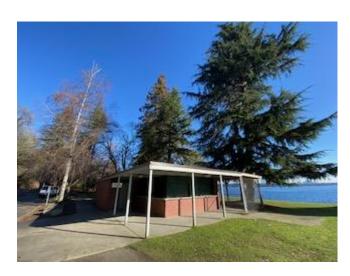

Madrona Beach Park is a lovely grassy park on the shores of Lake Washington located at 853 Lake Washington Blvd, Seattle WA. The concession area is located at the south end of building and includes one main room of approximately 400 square feet and a small storage space at the entrance of the concession. The main space has a three-compartment sink, a hand wash sink, and areas that would accommodate a cooking area, refrigerator, and some storage. There are two roll-up windows on two walls of the building.