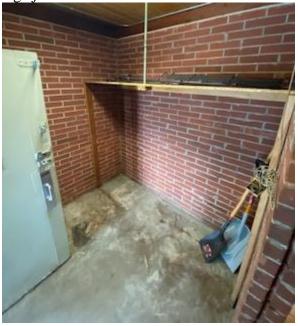

#### RECENT PHOTOS.

Entering Concession Stand: Hand Wash Sink & Three Compartment Dishwashing Sink

Island is approximately 34" high Approx. 10'.5" x 48"

R to L, Roll-Up Window width approx.. 80", 80", 70", 70" Window height measured from outside = approx.. 37"