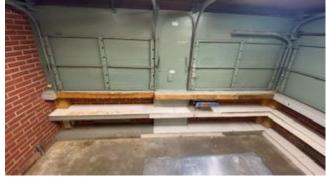

#### RECENT PHOTOS.

Entering Concession Stand: Hand Wash Sink & Three Compartment Dishwashing Sink

Island is approximately 34" high Approx. 10'.5" x 48"

R to L, Roll-Up Window width approx.. 80", 80", 70", 70" Window height measured from outside = approx.. 37"