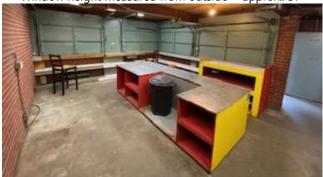

Madrona Beach Park is a lovely grassy park on the shores of Lake Washington located at 853 Lake Washington Blvd, Seattle WA. The concession area is located at the south end of building and includes one main room of approximately 400 square feet and a small storage space at the entrance of the concession. The main space has a three-compartment sink, a hand wash sink, and areas that would accommodate a cooking area, refrigerator, and some storage. There are two roll-up windows on two walls of the building.

#### RECENT PHOTOS.

Entering Concession Stand: Hand Wash Sink & Three Compartment Dishwashing Sink

Island is approximately 34" high Approx. 10'.5" x 48"

R to L, Roll-Up Window width approx.. 80", 80", 70", 70" Window height measured from outside = approx.. 37"