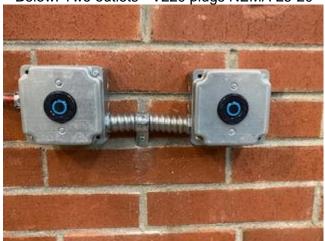

Counter height is approximately 42" high

Electrical Outlets including two V220 plugs NEMA L6-20

Below: Two outlets - V220 plugs NEMA L6-20