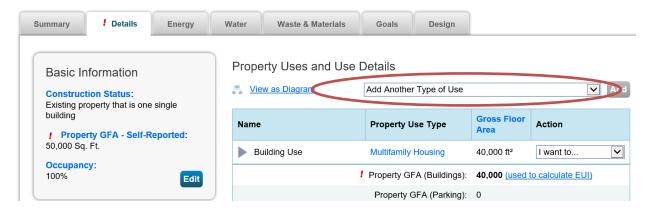

Let's say that this property is missing its Retail space. To add new use types, go to the drop down menu, "Add Another Type of Use" and select the appropriate property type. In this example, we have selected, "Retail".