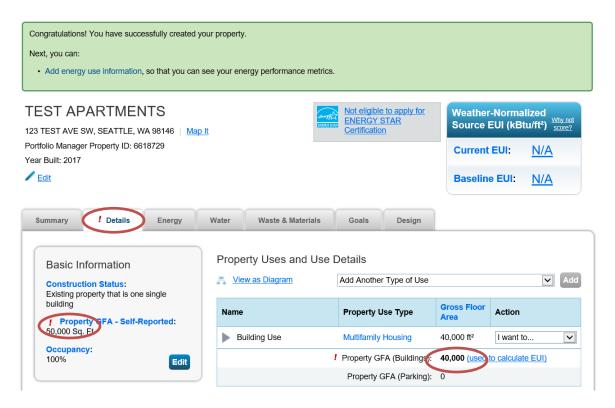

Once your new property is created, double check your Details tab for alerts. GFA values under the Basic Information and Property Uses and Use Details sections must be the same. If these values do not match up, you will see a red exclamation mark indicating an error as shown below.