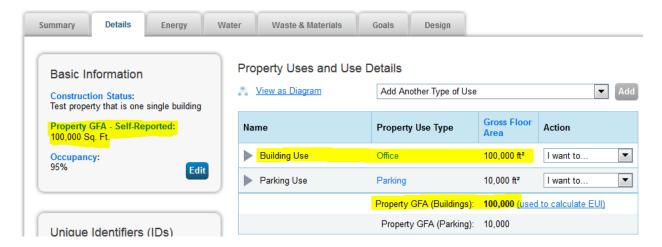

You will notice that with the new space type, the Property GFA total has been updated from 40,000 SQFT to 50,000 SQFT matching the value to the left under the Basic Information section. The red exclamation has disappeared indicating that GFA error has been corrected.

Please note that although parking is entered as 20,000 SQFT, it is not counted towards the total building GFA. This is because Energy Star assesses the building and not its parking area. Please refer to Energy Star's "How do I enter parking" section on details on how to enter your parking information.