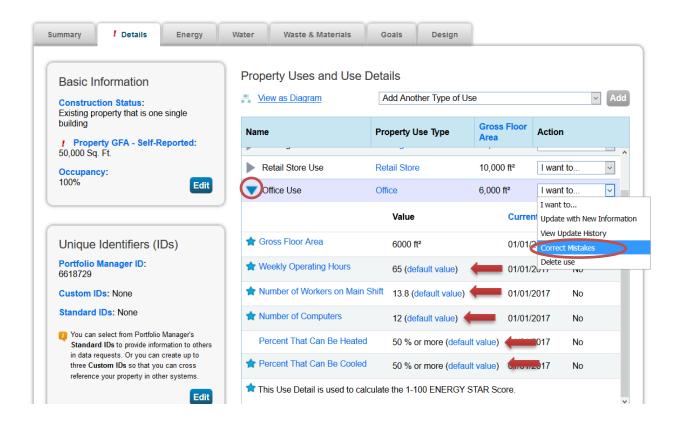

If you have accidentally checked these "Use a default" value boxes, please correct all values to actual values. To make the correction, go to your property's Details tab. Under Property Uses and Use Details section, select "I want to...Correct Mistakes" from the Action column to the far right for all use types that are using default values. To check if specific use types are using default values, you can click on the triangle icon to the left and expand your view for a snap shot as shown below.

Once you have selected "I want to...Correct Mistakes" option from the drop down under the Action column, next page will open up for you to make these corrections. Make sure to **uncheck** every single "Use a default" value boxes circled below in red.