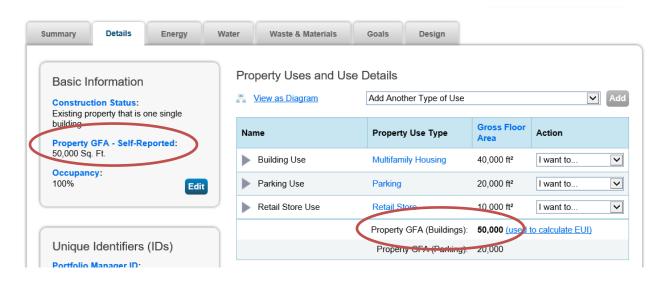

# Errors with GFA/Adding Additional Space Uses:

The Gross Floor Area (GFA) that you entered when setting up your property will automatically populate into the Property Use and Use Details section. If your property has multiple uses, you would be required to adjust this number based on the actual GFA for the primary type of use. If you need to add more space uses (i.e. retail, office, restaurant), do so but make sure they all total up to the same value you entered under the Basic Information section.

Once your new property is created, double check your Details tab for alerts. GFA values under the Basic Information and Property Uses and Use Details sections must be the same. If these values do not match up, you will see a red exclamation mark indicating an error as shown below.

Let's say that this property is missing its Retail space. To add new use types, go to the drop down menu, "Add Another Type of Use" and select the appropriate property type. In this example, we have selected, "Retail".