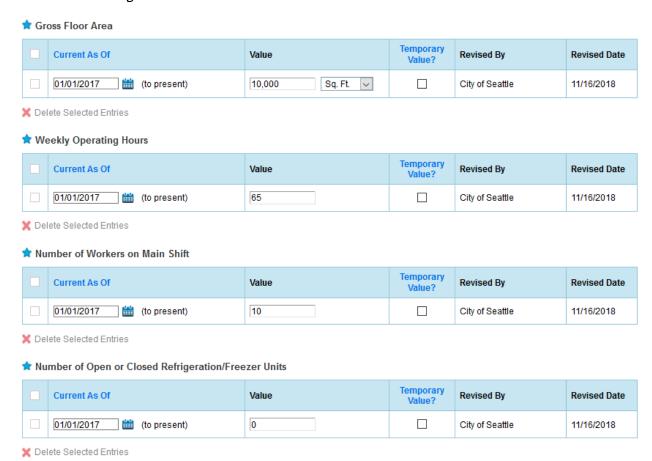

If you have accidentally checked these "Use a default" value boxes, please correct all values to actual values. To make the correction, go to your property's Details tab. Under Property Uses and Use Details section, select "I want to...Correct Mistakes" from the Action column to the far right for all use types that are using default values. To check if specific use types are using default values, you can click on the triangle icon to the left and expand your view for a snap shot as shown below.

Once you have selected "I want to...Correct Mistakes" option from the drop down under the Action column, next page will open up for you to make these corrections. Make sure to **uncheck** every single "Use a default" value boxes circled below in red.