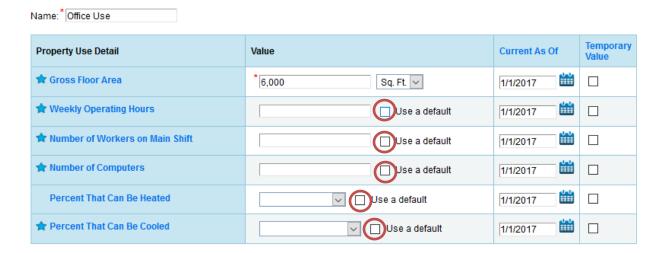

#### **Default Values**

Once new property types are added under the Details tab, you are asked to enter their use details. Portfolio Manager will give an option for you to check the "Use a default" value box as shown below. Use of these default values are flagged as errors by the City of Seattle and is <u>not allowed</u>. If your property has even a single default value box checked, it will be considered non compliant. Please enter actual values when you report your data to the City of Seattle to meet all compliance requirements. And DO NOT change your "Current As Of" Dates or check the Temporary Value boxes to the right. These will also be flagged as errors.