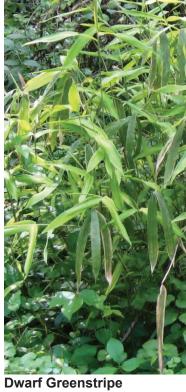

### **BAMBOO**

Dwarf Whitestripe Bamboo Pleioblastus forunei

**Vetchii Minor Bamboo** Sasa hayatae

**Dwarf Fern-Leaf Bamboo** *Pleioblastus distichus* 

Pleioblastus viridistrauatus

Pigmy Bamboo Pleioblastus pygmeaus