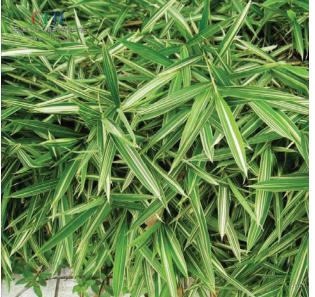

### **BAMBOO**

Dwarf Whitestripe Bamboo Pleioblastus forunei

**Vetchii Minor Bamboo** Sasa hayatae

**Dwarf Fern-Leaf Bamboo** *Pleioblastus distichus* 

Pleioblastus viridistrauatus

Pigmy Bamboo Pleioblastus pygmeaus