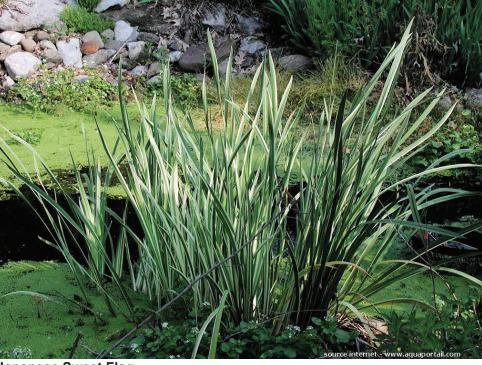

### **GRASSES**

Daggerleaf Rush Juncus ensifolius

California Gray Rush Juncus patens

Adagio Maiden Grass Miscanthus sinensis 'Adagio'

Soft Rush Juncus effusus

Sedge Carex

Japanese Sweet Flag Acorus gramineus