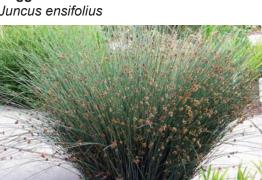

### **GRASSES**

Daggerleaf Rush Juncus ensifolius

California Gray Rush Juncus patens

Adagio Maiden Grass Miscanthus sinensis 'Adagio'

Soft Rush Juncus effusus

Sedge Carex

Japanese Sweet Flag Acorus gramineus