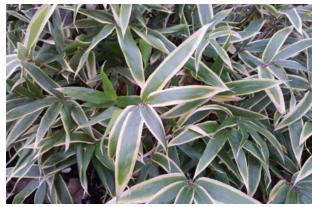

### **BAMBOO**

Dwarf Whitestripe Bamboo Pleioblastus forunei

**Vetchii Minor Bamboo** Sasa hayatae

**Dwarf Fern-Leaf Bamboo** *Pleioblastus distichus* 

Pleioblastus viridistrauatus

Pigmy Bamboo Pleioblastus pygmeaus