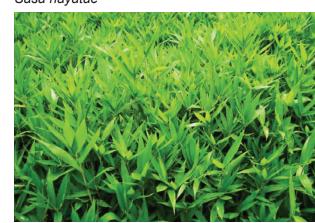

### **BAMBOO**

Dwarf Whitestripe Bamboo Pleioblastus forunei

**Vetchii Minor Bamboo** Sasa hayatae

**Dwarf Fern-Leaf Bamboo** *Pleioblastus distichus* 

Pleioblastus viridistrauatus

Pigmy Bamboo Pleioblastus pygmeaus