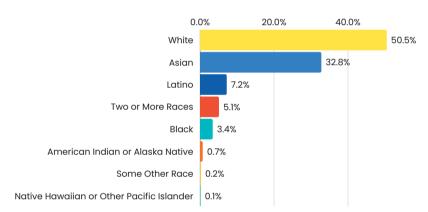

## **RACE & ETHNICITY**

**LANGUAGES** 

Languages to consider when communicating with residents in this Community Reporting Area (CRA). Languages are in descending order from most spoken to least spoken.

BLACK, INDIGENOUS, & PEOPLE OF COLOR (BIPOC)

49.5% In this area

Citywide

|                             | In this area | Citywide  |
|-----------------------------|--------------|-----------|
| Median household income     | \$125,098    | \$105,391 |
| Renter households           | 85.6%        | 54.8%     |
| High school or higher       | 97.5%        | 95.5%     |
| Bachelor's dearee or higher | 78.9%        | 65.9%     |