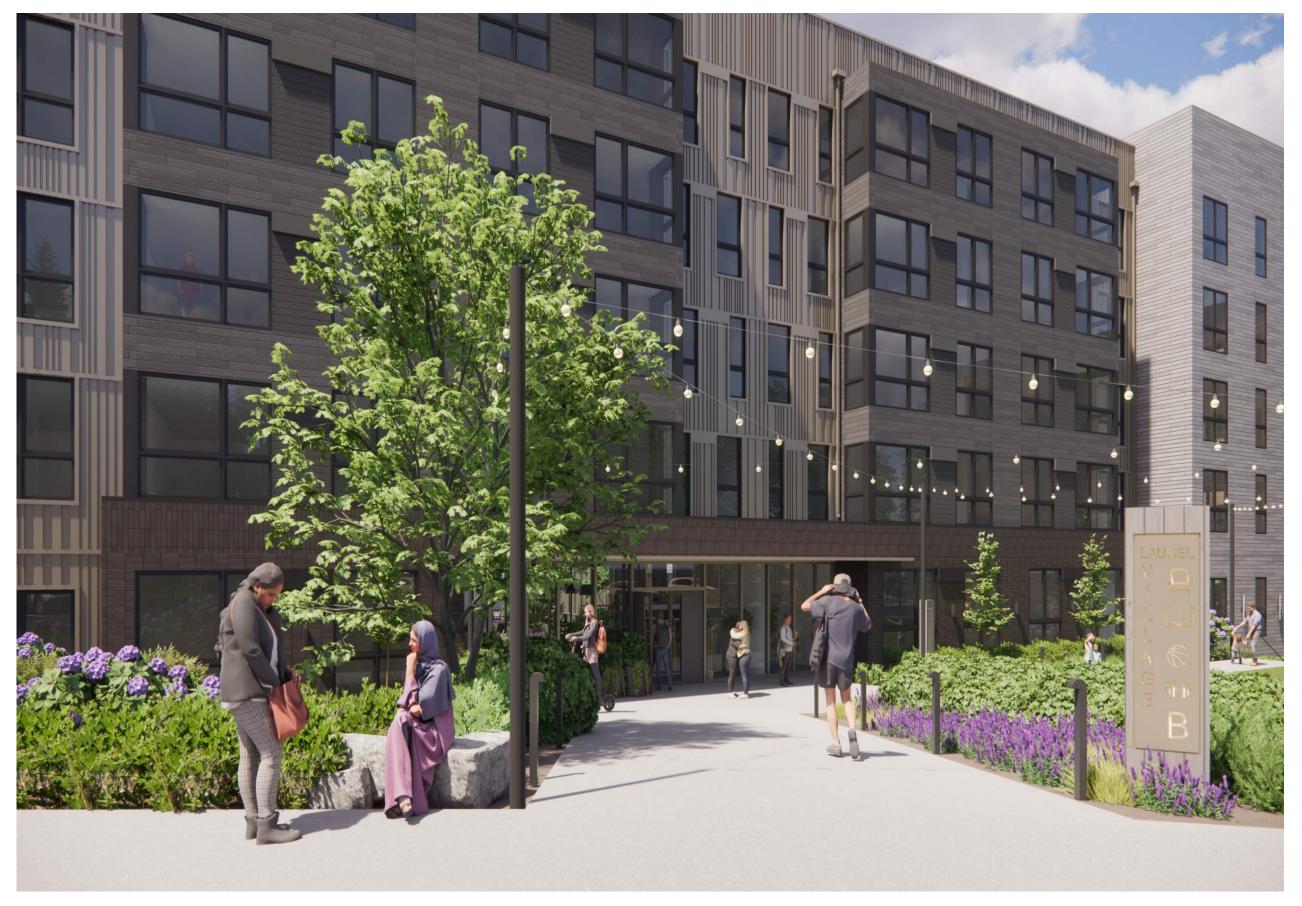

ts oriented towards students with families
- > Approximately 186 parking stalls
- > 12,000 SF childcare center for approximately 120 children

## **PROJECT SCHEDULE**

| PROJECT DEFINITION      | 2023 - 2024         |
|-------------------------|---------------------|
| DESIGN & PERMITTING     | JAN 2024 – DEC 2025 |
| DEMOLITION              | DEC 2025            |
| NEW CONSTRUCTON START   | DEC 2025            |
| NEW LAUREL VILLAGE OPEN | FALL QUARTER 2028   |

# DESIGN VISION AT 02/05/24 UWAC









#### **OVERALL MATERIAL PALETTE**

### **BUILDING A**







LIGHT WOOD PLANK | SHINGL





BOARD & BATTEN

BOARD & BATTEN



**BUILDING B** 













WEBER THOMPSON

## VILLAGE GREEN VIEWED FROM BUILDING A





# VILLAGE GREEN - EVENING





## BUILDING B LOBBY AT THE VILLAGE GREEN





### **OVERALL SITE SECTIONS**







## BUILDING C TYPOLOGIES AT EASTERN PORTION OF SITE





# VILLAGE STREET AS VIEWED FROM NORTH





## PLAZA AT BUILDING A LOBBY





### VIEW DOWN MARY GATES MEMORIAL DRIVE





### LAWN AND PORCH AS VIEWED FROM MARY GATES MEMORIAL DRIVE





### CHILDCARE FACADE AT MARY GATES MEMORIAL DRIVE