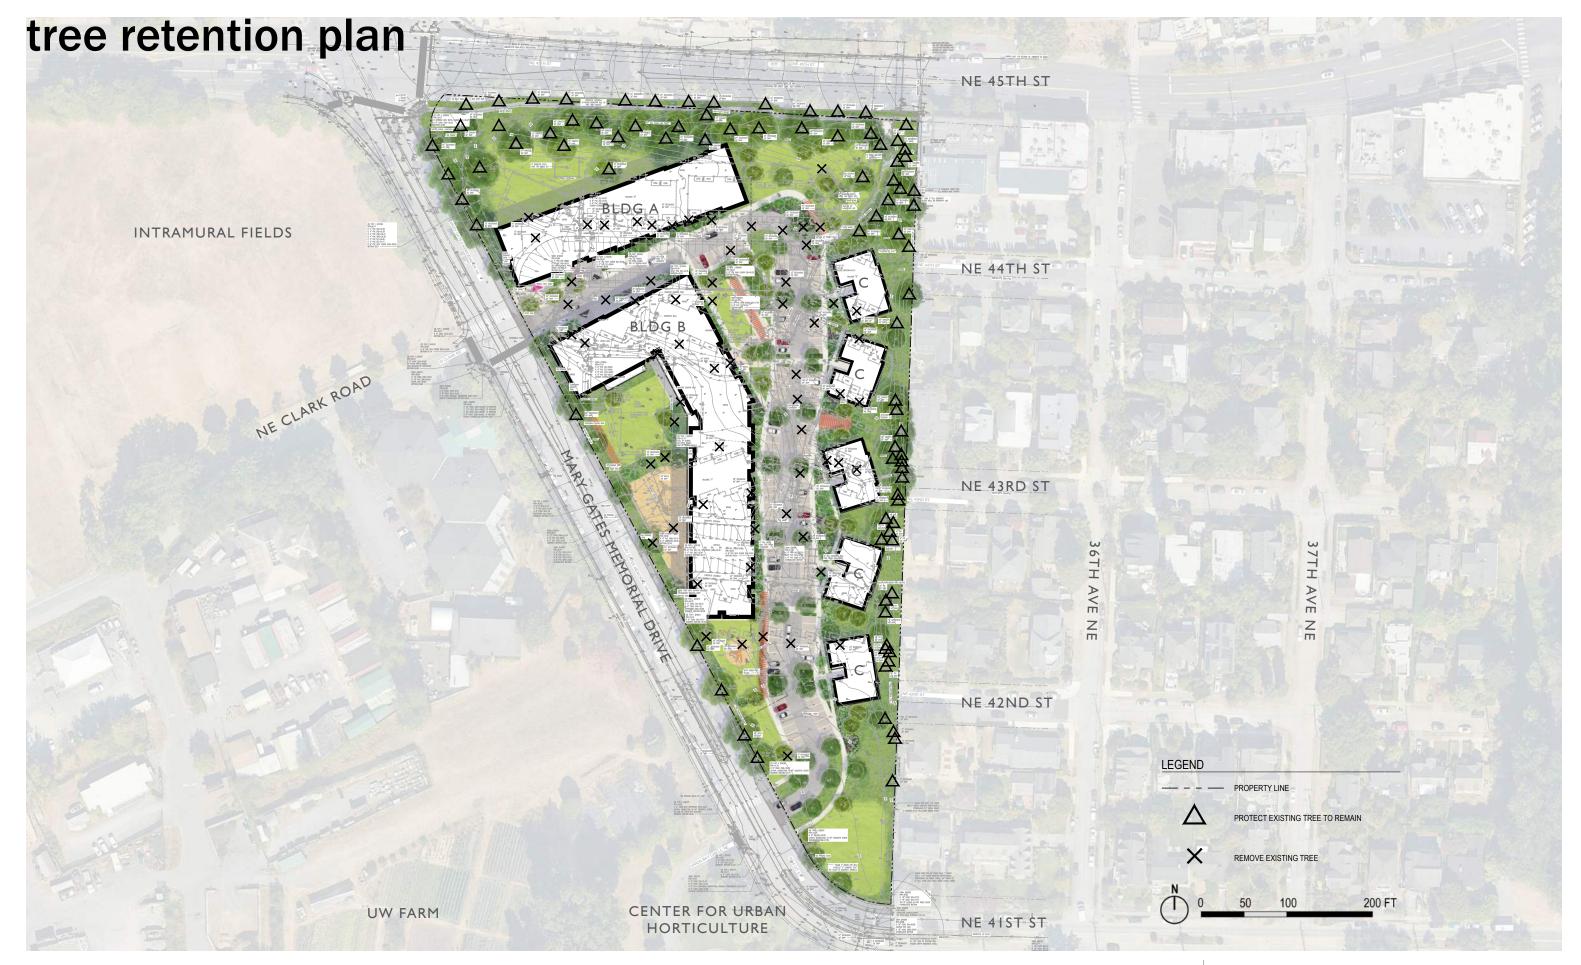

# **BUILDING PROGRAM**

- > Approximately 341 apartment homes
  - Pursuing 33 units at 50% AMI
  - Including 101 2-bedrooms & 69 3-bedroom units oriented towards students with families
- > Approximately 186 parking stalls
- > 12,000 SF childcare center for approximately 120 children

## **PROJECT SCHEDULE**

| PROJECT DEFINITION      | 2023 - 2024         |
|-------------------------|---------------------|
| DESIGN & PERMITTING     | JAN 2024 – DEC 2025 |
| DEMOLITION              | DEC 2025            |
| NEW CONSTRUCTON START   | DEC 2025            |
| NEW LAUREL VILLAGE OPEN | FALL QUARTER 2028   |

# DESIGN VISION AT 02/05/24 UWAC









#### **OVERALL MATERIAL PALETTE**

### **BUILDING A**







LIGHT WOOD PLANK | SHINGL





BOARD & BATTEN

BOARD & BATTEN



**BUILDING B** 













WEBER THOMPSON

## VILLAGE GREEN VIEWED FROM BUILDING A





# VILLAGE GREEN - EVENING





## BUILDING B LOBBY AT THE VILLAGE GREEN





### **OVERALL SITE SECTIONS**







## BUILDING C TYPOLOGIES AT EASTERN PORTION OF SITE





# VILLAGE STREET AS VIEWED FROM NORTH





## PLAZA AT BUILDING A LOBBY





### VIEW DOWN MARY GATES MEMORIAL DRIVE





### LAWN AND PORCH AS VIEWED FROM MARY GATES MEMORIAL DRIVE





### CHILDCARE FACADE AT MARY GATES MEMORIAL DRIVE