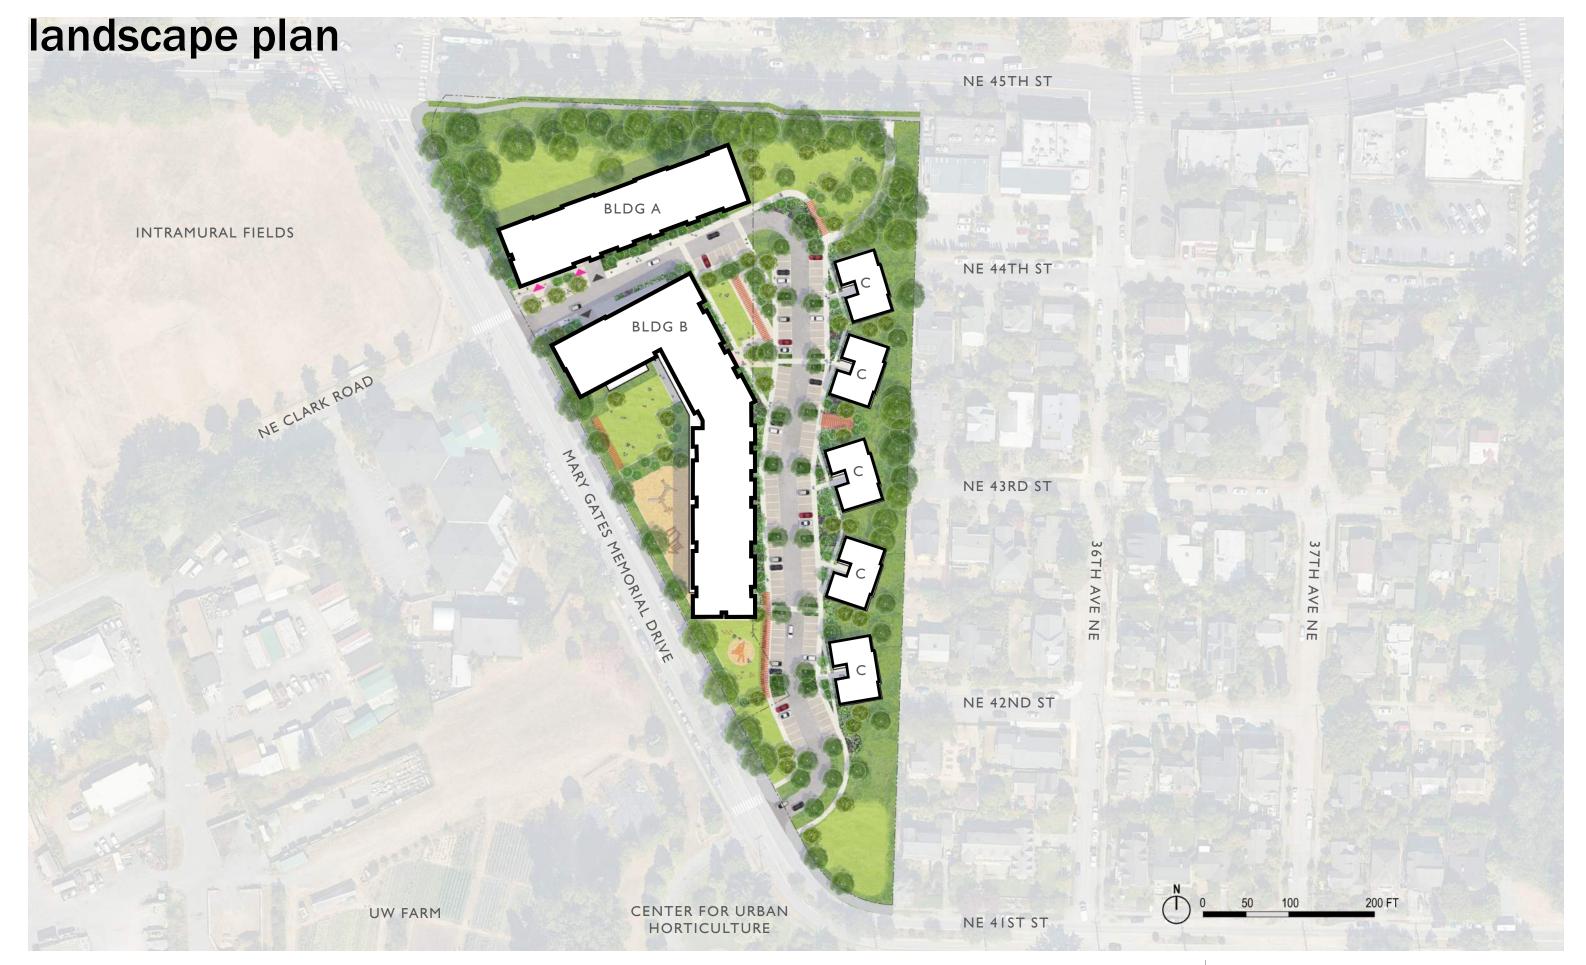

# **BUILDING PROGRAM**

- > Approximately 341 apartment homes
  - Pursuing 33 units at 50% AMI
  - Including 101 2-bedrooms & 69 3-bedroom units oriented towards students with families
- > Approximately 186 parking stalls
- > 12,000 SF childcare center for approximately 120 children

### **OVERALL SITE SECTIONS**