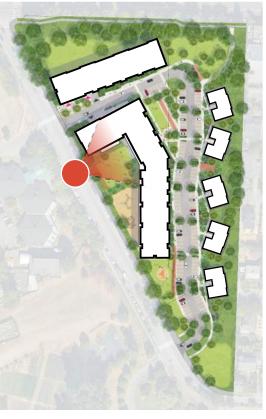

ITTING     | JAN 2024 – DEC 2025 |
| DEMOLITION              | DEC 2025            |
| NEW CONSTRUCTON START   | DEC 2025            |
| NEW LAUREL VILLAGE OPEN | FALL QUARTER 2028   |

# DESIGN VISION AT 02/05/24 UWAC









#### **OVERALL MATERIAL PALETTE**

### **BUILDING A**







LIGHT WOOD PLANK | SHINGL





BOARD & BATTEN

BOARD & BATTEN



**BUILDING B** 













WEBER THOMPSON

## VILLAGE GREEN VIEWED FROM BUILDING A





# VILLAGE GREEN - EVENING





## BUILDING B LOBBY AT THE VILLAGE GREEN





### **OVERALL SITE SECTIONS**







## BUILDING C TYPOLOGIES AT EASTERN PORTION OF SITE





# VILLAGE STREET AS VIEWED FROM NORTH





## PLAZA AT BUILDING A LOBBY





### VIEW DOWN MARY GATES MEMORIAL DRIVE





### LAWN AND PORCH AS VIEWED FROM MARY GATES MEMORIAL DRIVE





### CHILDCARE FACADE AT MARY GATES MEMORIAL DRIVE