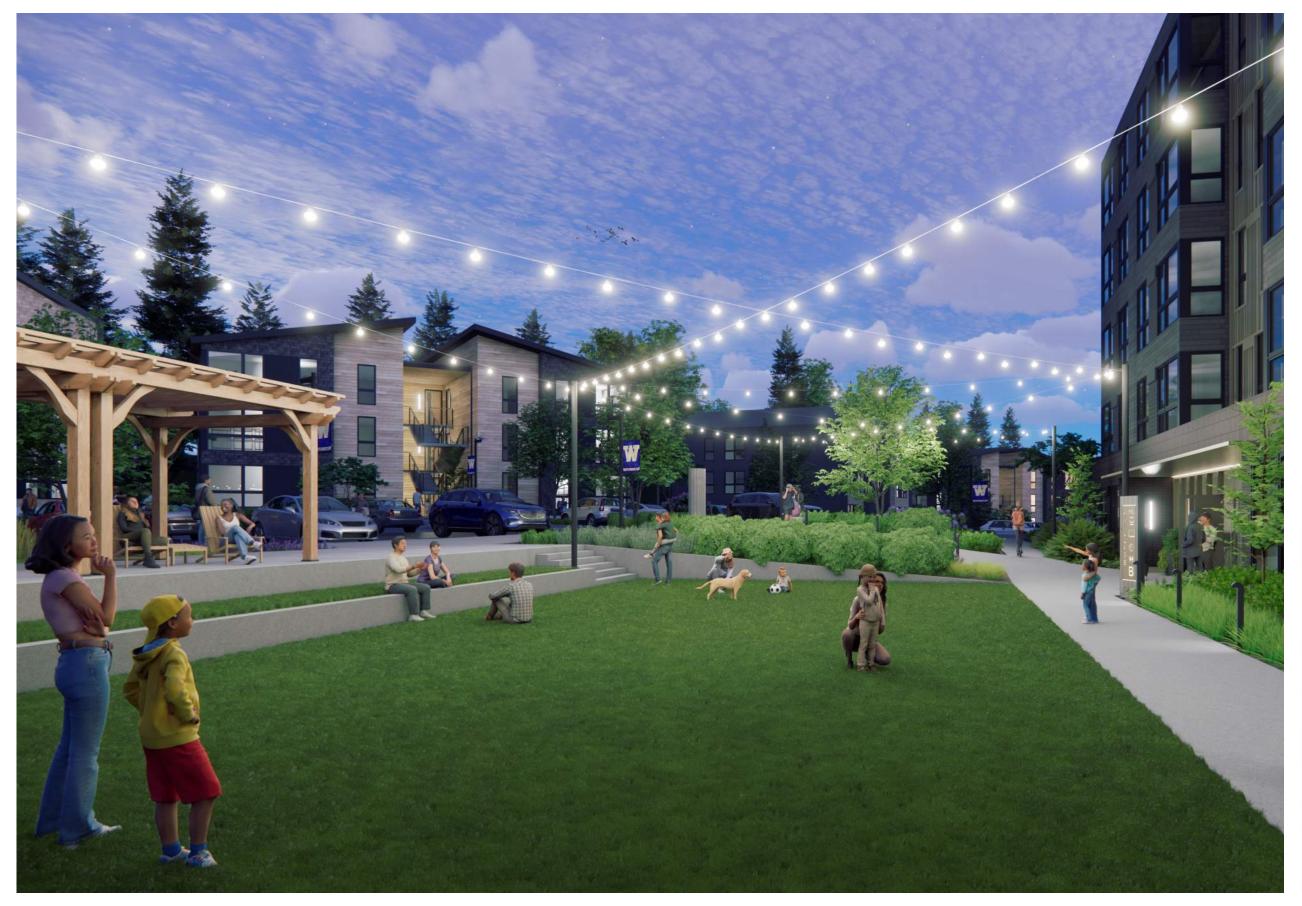

- Including 101 2-bedrooms & 69 3-bedroom units oriented towards students with families
- > Approximately 186 parking stalls
- > 12,000 SF childcare center for approximately 120 children

## **PROJECT SCHEDULE**

| PROJECT DEFINITION      | 2023 - 2024         |
|-------------------------|---------------------|
| DESIGN & PERMITTING     | JAN 2024 – DEC 2025 |
| DEMOLITION              | DEC 2025            |
| NEW CONSTRUCTON START   | DEC 2025            |
| NEW LAUREL VILLAGE OPEN | FALL QUARTER 2028   |

# DESIGN VISION AT 02/05/24 UWAC









#### **OVERALL MATERIAL PALETTE**

### **BUILDING A**







LIGHT WOOD PLANK | SHINGL





BOARD & BATTEN

BOARD & BATTEN



**BUILDING B** 













WEBER THOMPSON

## VILLAGE GREEN VIEWED FROM BUILDING A





# VILLAGE GREEN - EVENING





## BUILDING B LOBBY AT THE VILLAGE GREEN





### **OVERALL SITE SECTIONS**







## BUILDING C TYPOLOGIES AT EASTERN PORTION OF SITE





# VILLAGE STREET AS VIEWED FROM NORTH





## PLAZA AT BUILDING A LOBBY





### VIEW DOWN MARY GATES MEMORIAL DRIVE





### LAWN AND PORCH AS VIEWED FROM MARY GATES MEMORIAL DRIVE





### CHILDCARE FACADE AT MARY GATES MEMORIAL DRIVE