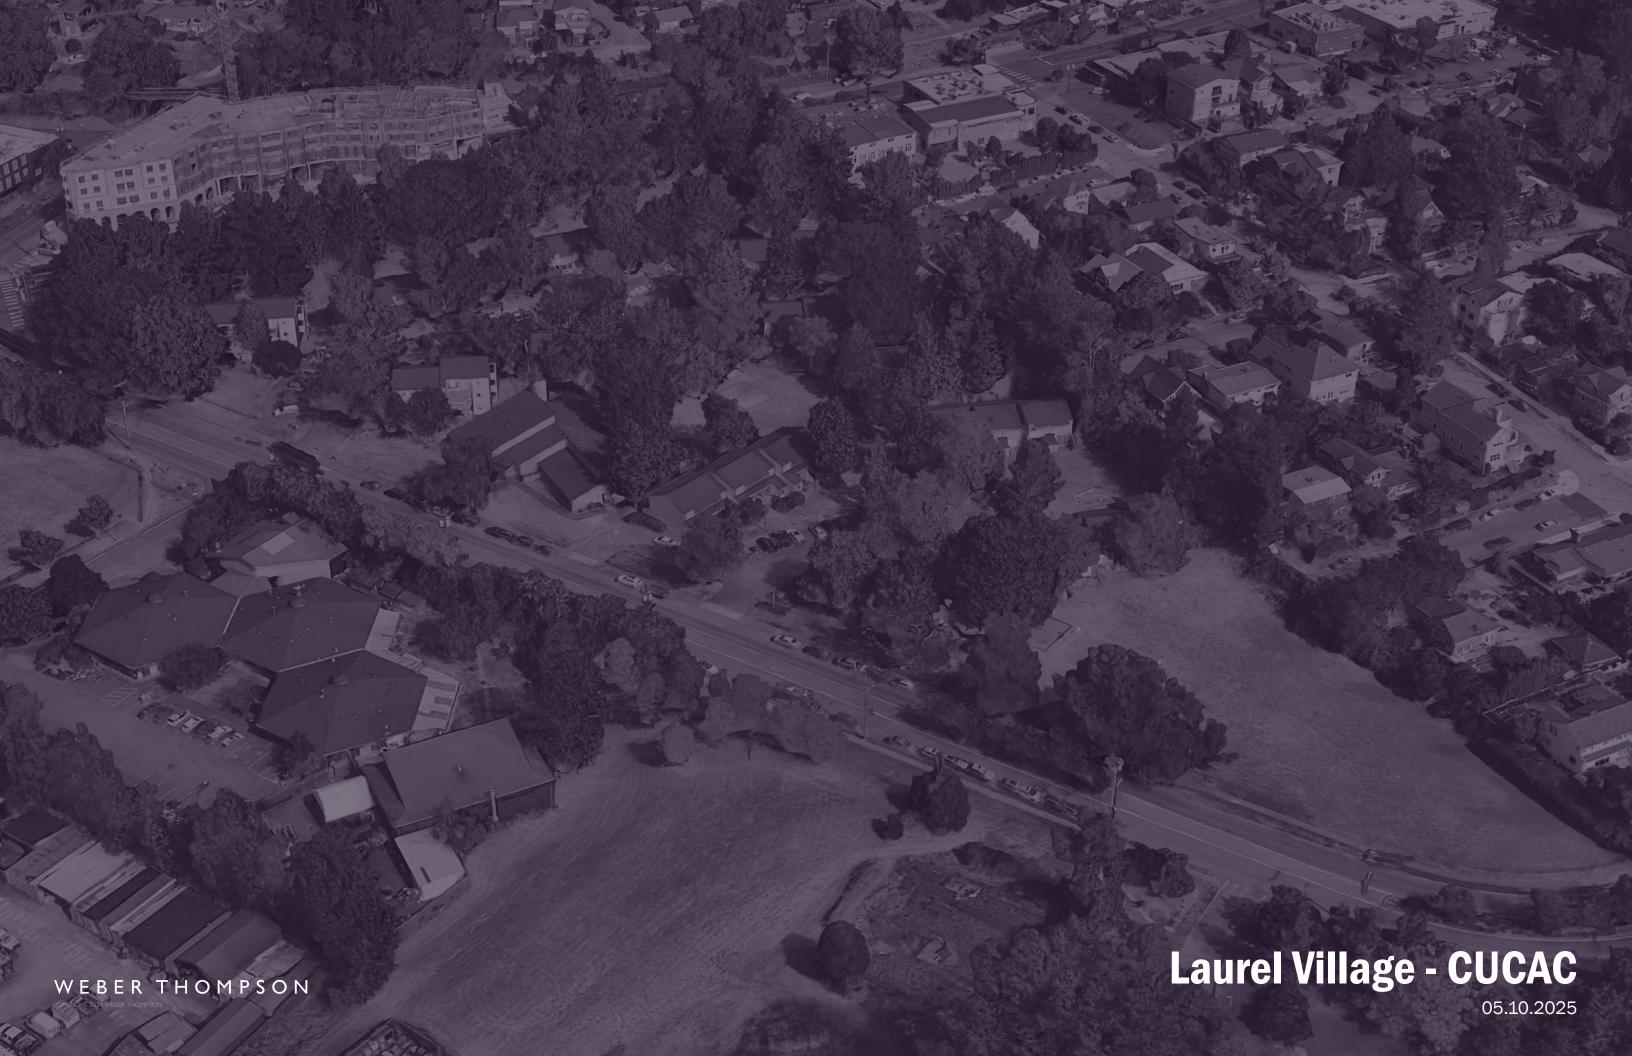

# **BUILDING PROGRAM**

- > Approximately 341 apartment homes
  - Pursuing 33 units at 50% AMI
  - Including 101 2-bedrooms & 69 3-bedroom units oriented towards students with families
- > Approximately 186 parking stalls
- > 12,000 SF childcare center for approximately 120 children

## **PROJECT SCHEDULE**

| PROJECT DEFINITION      | 2023 - 2024         |
|-------------------------|---------------------|
| DESIGN & PERMITTING     | JAN 2024 – DEC 2025 |
| DEMOLITION              | DEC 2025            |
| NEW CONSTRUCTON START   | DEC 2025            |
| NEW LAUREL VILLAGE OPEN | FALL QUARTER 2028   |

# DESIGN VISION AT 02/05/24 UWAC









#### **OVERALL MATERIAL PALETTE**

### **BUILDING A**







LIGHT WOOD PLANK | SHINGL





BOARD & BATTEN

BOARD & BATTEN



**BUILDING B**