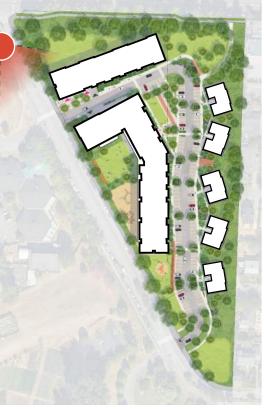

|-------------------------|---------------------|
| DESIGN & PERMITTING     | JAN 2024 – DEC 2025 |
| DEMOLITION              | DEC 2025            |
| NEW CONSTRUCTON START   | DEC 2025            |
| NEW LAUREL VILLAGE OPEN | FALL QUARTER 2028   |

# DESIGN VISION AT 02/05/24 UWAC









#### **OVERALL MATERIAL PALETTE**

### **BUILDING A**







LIGHT WOOD PLANK | SHINGL





BOARD & BATTEN

BOARD & BATTEN



**BUILDING B** 













WEBER THOMPSON

## VILLAGE GREEN VIEWED FROM BUILDING A





# VILLAGE GREEN - EVENING





## BUILDING B LOBBY AT THE VILLAGE GREEN





### **OVERALL SITE SECTIONS**







## BUILDING C TYPOLOGIES AT EASTERN PORTION OF SITE





# VILLAGE STREET AS VIEWED FROM NORTH





## PLAZA AT BUILDING A LOBBY





### VIEW DOWN MARY GATES MEMORIAL DRIVE





### LAWN AND PORCH AS VIEWED FROM MARY GATES MEMORIAL DRIVE





### CHILDCARE FACADE AT MARY GATES MEMORIAL DRIVE