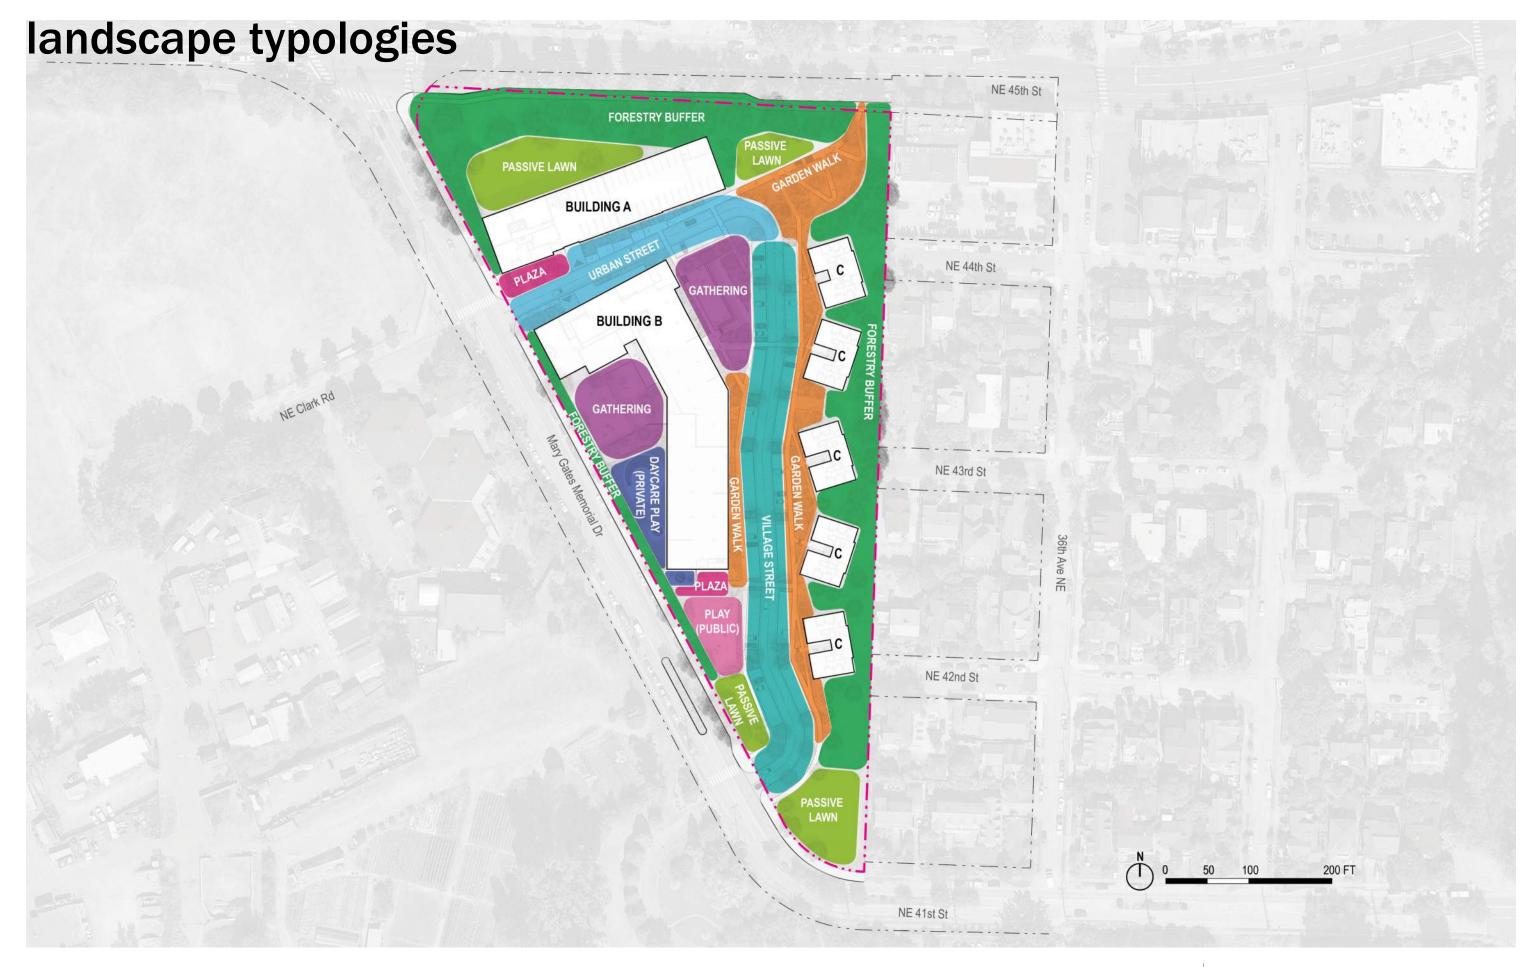

# **BUILDING PROGRAM**

- > Approximately 341 apartment homes
  - Pursuing 33 units at 50% AMI
  - Including 101 2-bedrooms & 69 3-bedroom units oriented towards students with families
- > Approximately 186 parking stalls
- > 12,000 SF childcare center for approximately 120 children

## **PROJECT SCHEDULE**

| PROJECT DEFINITION      | 2023 - 2024         |
|-------------------------|---------------------|
| DESIGN & PERMITTING     | JAN 2024 – DEC 2025 |
| DEMOLITION              | DEC 2025            |
| NEW CONSTRUCTON START   | DEC 2025            |
| NEW LAUREL VILLAGE OPEN | FALL QUARTER 2028   |

# DESIGN VISION AT 02/05/24 UWAC









#### **OVERALL MATERIAL PALETTE**

### **BUILDING A**







LIGHT WOOD PLANK | SHINGL





BOARD & BATTEN

BOARD & BATTEN



**BUILDING B** 













WEBER THOMPSON

## VILLAGE GREEN VIEWED FROM BUILDING A





# VILLAGE GREEN - EVENING





## BUILDING B LOBBY AT THE VILLAGE GREEN





### **OVERALL SITE SECTIONS**







## BUILDING C TYPOLOGIES AT EASTERN PORTION OF SITE





# VILLAGE STREET AS VIEWED FROM NORTH





## PLAZA AT BUILDING A LOBBY





### VIEW DOWN MARY GATES MEMORIAL DRIVE





### LAWN AND PORCH AS VIEWED FROM MARY GATES MEMORIAL DRIVE





### CHILDCARE FACADE AT MARY GATES MEMORIAL DRIVE