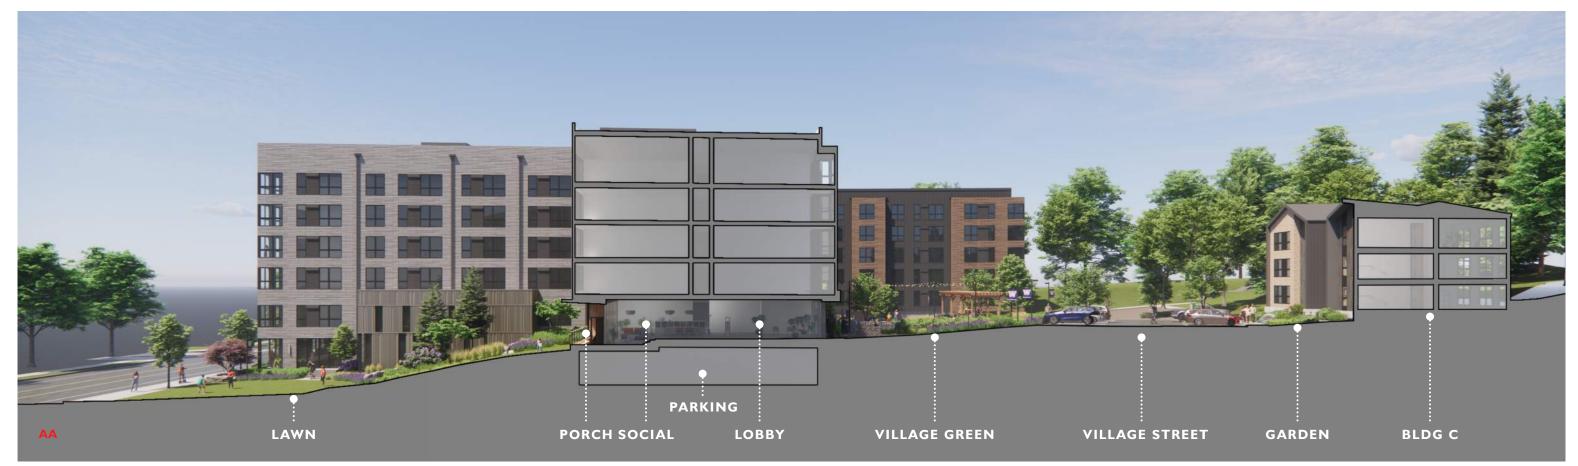

amilies
- > Approximately 186 parking stalls
- > 12,000 SF childcare center for approximately 120 children

## **PROJECT SCHEDULE**

| PROJECT DEFINITION      | 2023 - 2024         |
|-------------------------|---------------------|
| DESIGN & PERMITTING     | JAN 2024 – DEC 2025 |
| DEMOLITION              | DEC 2025            |
| NEW CONSTRUCTON START   | DEC 2025            |
| NEW LAUREL VILLAGE OPEN | FALL QUARTER 2028   |

# DESIGN VISION AT 02/05/24 UWAC









#### **OVERALL MATERIAL PALETTE**

### **BUILDING A**







LIGHT WOOD PLANK | SHINGL





BOARD & BATTEN

BOARD & BATTEN



**BUILDING B** 













WEBER THOMPSON

## VILLAGE GREEN VIEWED FROM BUILDING A





# VILLAGE GREEN - EVENING





## BUILDING B LOBBY AT THE VILLAGE GREEN





### **OVERALL SITE SECTIONS**







## BUILDING C TYPOLOGIES AT EASTERN PORTION OF SITE





# VILLAGE STREET AS VIEWED FROM NORTH





## PLAZA AT BUILDING A LOBBY





### VIEW DOWN MARY GATES MEMORIAL DRIVE





### LAWN AND PORCH AS VIEWED FROM MARY GATES MEMORIAL DRIVE





### CHILDCARE FACADE AT MARY GATES MEMORIAL DRIVE