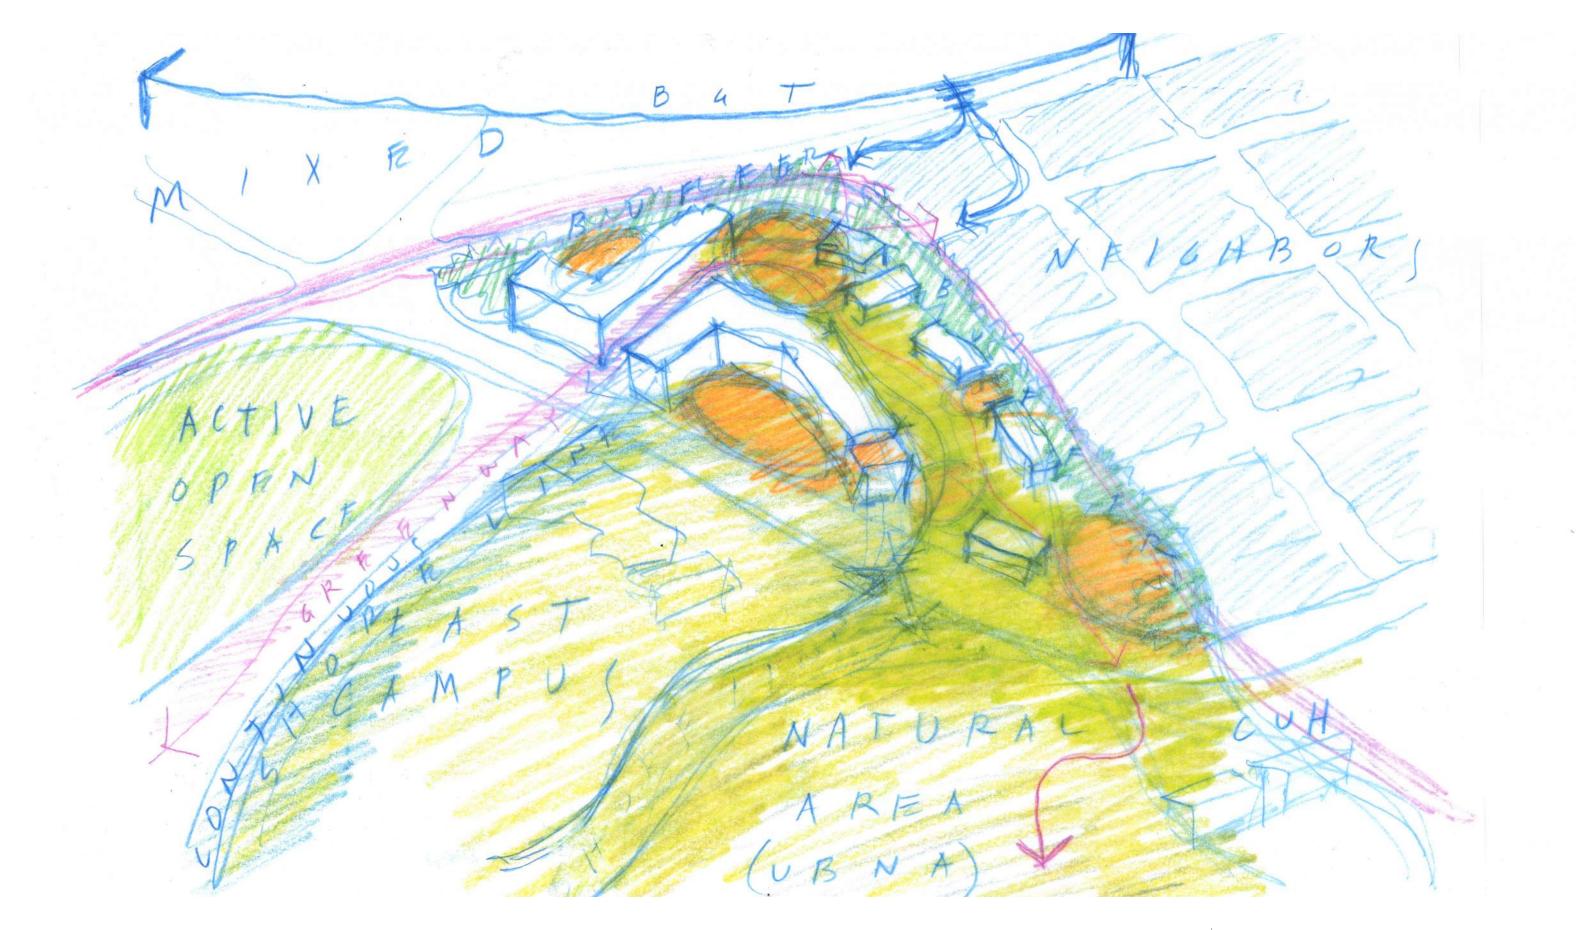

# **BUILDING PROGRAM**

- > Approximately 341 apartment homes
  - Pursuing 33 units at 50% AMI
  - Including 101 2-bedrooms & 69 3-bedroom units oriented towards students with families
- > Approximately 186 parking stalls
- > 12,000 SF childcare center for approximately 120 children

## **PROJECT SCHEDULE**

| PROJECT DEFINITION      | 2023 - 2024         |
|-------------------------|---------------------|
| DESIGN & PERMITTING     | JAN 2024 – DEC 2025 |
| DEMOLITION              | DEC 2025            |
| NEW CONSTRUCTON START   | DEC 2025            |
| NEW LAUREL VILLAGE OPEN | FALL QUARTER 2028   |

# DESIGN VISION AT 02/05/24 UWAC









#### **OVERALL MATERIAL PALETTE**

### **BUILDING A**







LIGHT WOOD PLANK | SHINGL





BOARD & BATTEN

BOARD & BATTEN



**BUILDING B** 













WEBER THOMPSON

## VILLAGE GREEN VIEWED FROM BUILDING A





# VILLAGE GREEN - EVENING





## BUILDING B LOBBY AT THE VILLAGE GREEN





### **OVERALL SITE SECTIONS**







## BUILDING C TYPOLOGIES AT EASTERN PORTION OF SITE





# VILLAGE STREET AS VIEWED FROM NORTH





## PLAZA AT BUILDING A LOBBY





### VIEW DOWN MARY GATES MEMORIAL DRIVE





### LAWN AND PORCH AS VIEWED FROM MARY GATES MEMORIAL DRIVE





### CHILDCARE FACADE AT MARY GATES MEMORIAL DRIVE