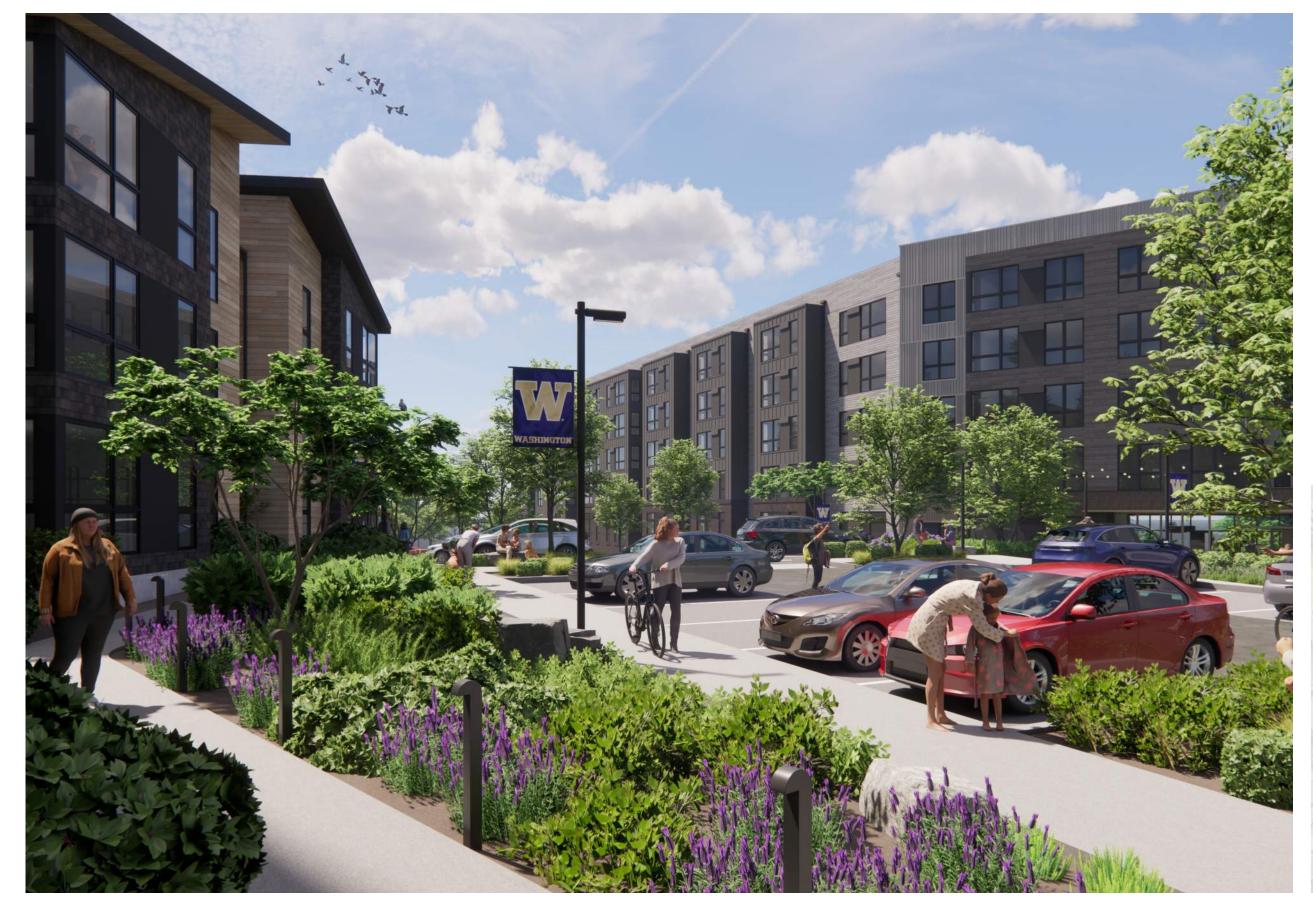

dren

## **PROJECT SCHEDULE**

| PROJECT DEFINITION      | 2023 - 2024         |
|-------------------------|---------------------|
| DESIGN & PERMITTING     | JAN 2024 – DEC 2025 |
| DEMOLITION              | DEC 2025            |
| NEW CONSTRUCTON START   | DEC 2025            |
| NEW LAUREL VILLAGE OPEN | FALL QUARTER 2028   |

# DESIGN VISION AT 02/05/24 UWAC









#### **OVERALL MATERIAL PALETTE**

### **BUILDING A**







LIGHT WOOD PLANK | SHINGL





BOARD & BATTEN

BOARD & BATTEN



**BUILDING B** 













WEBER THOMPSON

## VILLAGE GREEN VIEWED FROM BUILDING A





# VILLAGE GREEN - EVENING





## BUILDING B LOBBY AT THE VILLAGE GREEN





### **OVERALL SITE SECTIONS**







## BUILDING C TYPOLOGIES AT EASTERN PORTION OF SITE





# VILLAGE STREET AS VIEWED FROM NORTH





## PLAZA AT BUILDING A LOBBY





### VIEW DOWN MARY GATES MEMORIAL DRIVE





### LAWN AND PORCH AS VIEWED FROM MARY GATES MEMORIAL DRIVE





### CHILDCARE FACADE AT MARY GATES MEMORIAL DRIVE