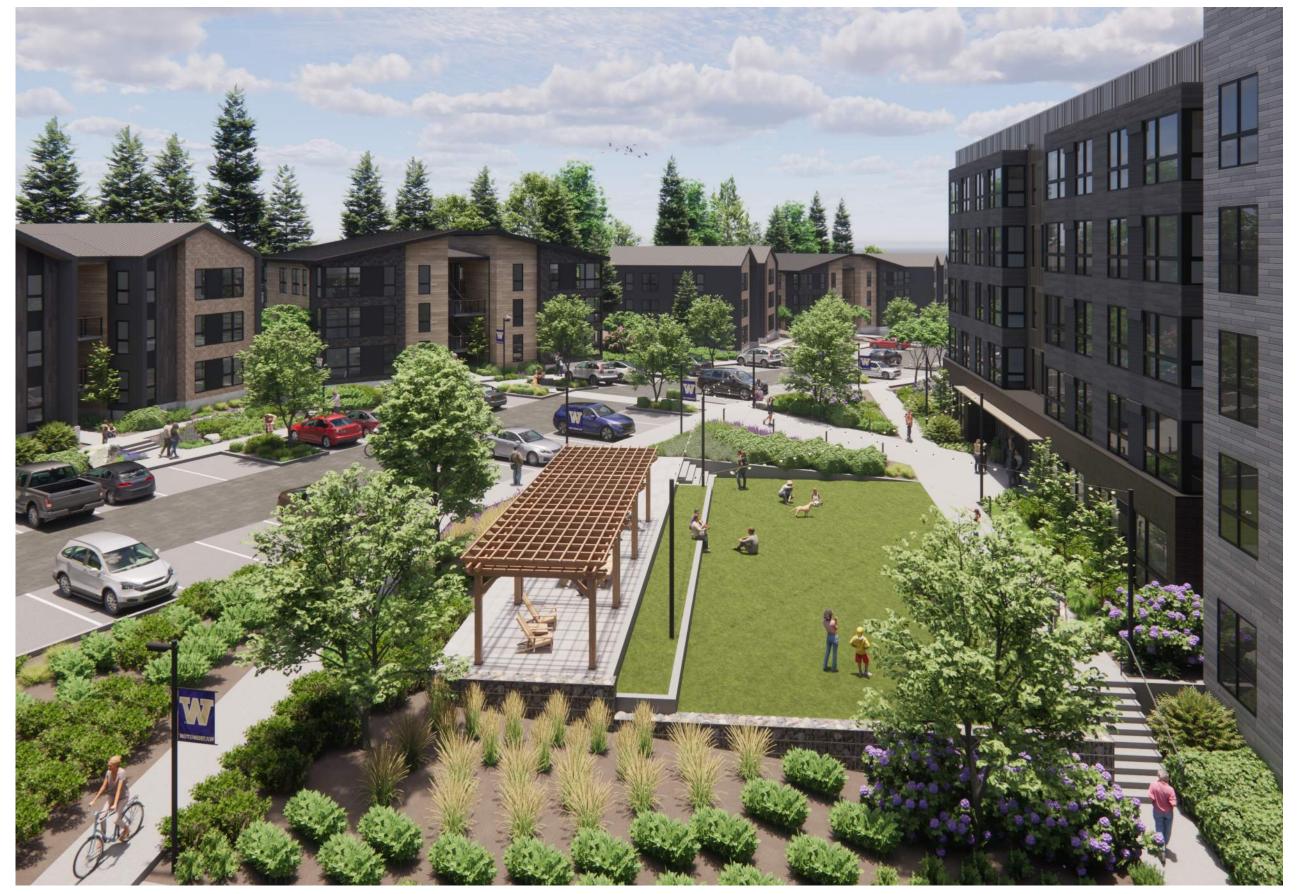

Pursuing 33 units at 50% AMI
  - Including 101 2-bedrooms & 69 3-bedroom units oriented towards students with families
- > Approximately 186 parking stalls
- > 12,000 SF childcare center for approximately 120 children

## **PROJECT SCHEDULE**

| PROJECT DEFINITION      | 2023 - 2024         |
|-------------------------|---------------------|
| DESIGN & PERMITTING     | JAN 2024 – DEC 2025 |
| DEMOLITION              | DEC 2025            |
| NEW CONSTRUCTON START   | DEC 2025            |
| NEW LAUREL VILLAGE OPEN | FALL QUARTER 2028   |

# DESIGN VISION AT 02/05/24 UWAC









#### **OVERALL MATERIAL PALETTE**

### **BUILDING A**







LIGHT WOOD PLANK | SHINGL





BOARD & BATTEN

BOARD & BATTEN



**BUILDING B** 













WEBER THOMPSON

## VILLAGE GREEN VIEWED FROM BUILDING A





# VILLAGE GREEN - EVENING





## BUILDING B LOBBY AT THE VILLAGE GREEN





### **OVERALL SITE SECTIONS**







## BUILDING C TYPOLOGIES AT EASTERN PORTION OF SITE





# VILLAGE STREET AS VIEWED FROM NORTH





## PLAZA AT BUILDING A LOBBY





### VIEW DOWN MARY GATES MEMORIAL DRIVE





### LAWN AND PORCH AS VIEWED FROM MARY GATES MEMORIAL DRIVE





### CHILDCARE FACADE AT MARY GATES MEMORIAL DRIVE