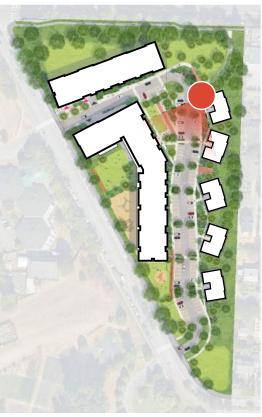

en

## **PROJECT SCHEDULE**

| PROJECT DEFINITION      | 2023 - 2024         |
|-------------------------|---------------------|
| DESIGN & PERMITTING     | JAN 2024 – DEC 2025 |
| DEMOLITION              | DEC 2025            |
| NEW CONSTRUCTON START   | DEC 2025            |
| NEW LAUREL VILLAGE OPEN | FALL QUARTER 2028   |

# DESIGN VISION AT 02/05/24 UWAC









#### **OVERALL MATERIAL PALETTE**

### **BUILDING A**







LIGHT WOOD PLANK | SHINGL





BOARD & BATTEN

BOARD & BATTEN



**BUILDING B** 













WEBER THOMPSON

## VILLAGE GREEN VIEWED FROM BUILDING A





# VILLAGE GREEN - EVENING





## BUILDING B LOBBY AT THE VILLAGE GREEN





### **OVERALL SITE SECTIONS**







## BUILDING C TYPOLOGIES AT EASTERN PORTION OF SITE





# VILLAGE STREET AS VIEWED FROM NORTH





## PLAZA AT BUILDING A LOBBY





### VIEW DOWN MARY GATES MEMORIAL DRIVE





### LAWN AND PORCH AS VIEWED FROM MARY GATES MEMORIAL DRIVE





### CHILDCARE FACADE AT MARY GATES MEMORIAL DRIVE