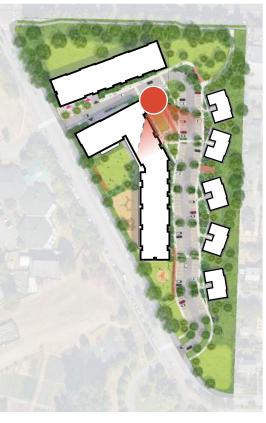

Including 101 2-bedrooms & 69 3-bedroom units oriented towards students with families
- > Approximately 186 parking stalls
- > 12,000 SF childcare center for approximately 120 children

## **PROJECT SCHEDULE**

| PROJECT DEFINITION      | 2023 - 2024         |
|-------------------------|---------------------|
| DESIGN & PERMITTING     | JAN 2024 – DEC 2025 |
| DEMOLITION              | DEC 2025            |
| NEW CONSTRUCTON START   | DEC 2025            |
| NEW LAUREL VILLAGE OPEN | FALL QUARTER 2028   |

# DESIGN VISION AT 02/05/24 UWAC









#### **OVERALL MATERIAL PALETTE**

### **BUILDING A**







LIGHT WOOD PLANK | SHINGL





BOARD & BATTEN

BOARD & BATTEN



**BUILDING B** 













WEBER THOMPSON

## VILLAGE GREEN VIEWED FROM BUILDING A





# VILLAGE GREEN - EVENING





## BUILDING B LOBBY AT THE VILLAGE GREEN





### **OVERALL SITE SECTIONS**







## BUILDING C TYPOLOGIES AT EASTERN PORTION OF SITE





# VILLAGE STREET AS VIEWED FROM NORTH





## PLAZA AT BUILDING A LOBBY





### VIEW DOWN MARY GATES MEMORIAL DRIVE





### LAWN AND PORCH AS VIEWED FROM MARY GATES MEMORIAL DRIVE





### CHILDCARE FACADE AT MARY GATES MEMORIAL DRIVE