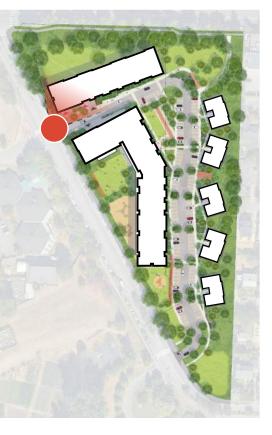

JECT DEFINITION      | 2023 - 2024         |
|-------------------------|---------------------|
| DESIGN & PERMITTING     | JAN 2024 – DEC 2025 |
| DEMOLITION              | DEC 2025            |
| NEW CONSTRUCTON START   | DEC 2025            |
| NEW LAUREL VILLAGE OPEN | FALL QUARTER 2028   |

# DESIGN VISION AT 02/05/24 UWAC









#### **OVERALL MATERIAL PALETTE**

### **BUILDING A**







LIGHT WOOD PLANK | SHINGL





BOARD & BATTEN

BOARD & BATTEN



**BUILDING B** 













WEBER THOMPSON

## VILLAGE GREEN VIEWED FROM BUILDING A





# VILLAGE GREEN - EVENING





## BUILDING B LOBBY AT THE VILLAGE GREEN





### **OVERALL SITE SECTIONS**







## BUILDING C TYPOLOGIES AT EASTERN PORTION OF SITE





# VILLAGE STREET AS VIEWED FROM NORTH





## PLAZA AT BUILDING A LOBBY





### VIEW DOWN MARY GATES MEMORIAL DRIVE





### LAWN AND PORCH AS VIEWED FROM MARY GATES MEMORIAL DRIVE





### CHILDCARE FACADE AT MARY GATES MEMORIAL DRIVE