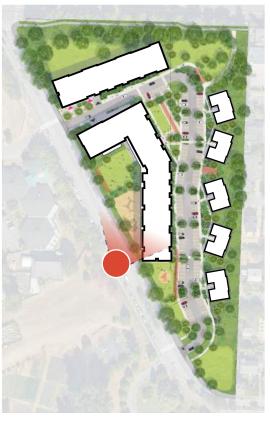

| DEC 2025            |
| NEW CONSTRUCTON START   | DEC 2025            |
| NEW LAUREL VILLAGE OPEN | FALL QUARTER 2028   |

# DESIGN VISION AT 02/05/24 UWAC









#### **OVERALL MATERIAL PALETTE**

### **BUILDING A**







LIGHT WOOD PLANK | SHINGL





BOARD & BATTEN

BOARD & BATTEN



**BUILDING B** 













WEBER THOMPSON

## VILLAGE GREEN VIEWED FROM BUILDING A





# VILLAGE GREEN - EVENING





## BUILDING B LOBBY AT THE VILLAGE GREEN





### **OVERALL SITE SECTIONS**







## BUILDING C TYPOLOGIES AT EASTERN PORTION OF SITE





# VILLAGE STREET AS VIEWED FROM NORTH





## PLAZA AT BUILDING A LOBBY





### VIEW DOWN MARY GATES MEMORIAL DRIVE





### LAWN AND PORCH AS VIEWED FROM MARY GATES MEMORIAL DRIVE





### CHILDCARE FACADE AT MARY GATES MEMORIAL DRIVE