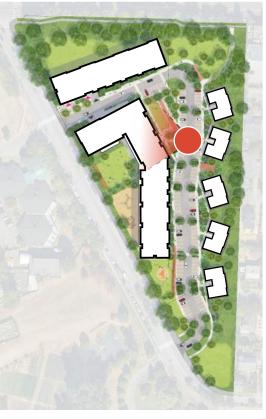

oriented towards students with families
- > Approximately 186 parking stalls
- > 12,000 SF childcare center for approximately 120 children

## **PROJECT SCHEDULE**

| PROJECT DEFINITION      | 2023 - 2024         |
|-------------------------|---------------------|
| DESIGN & PERMITTING     | JAN 2024 – DEC 2025 |
| DEMOLITION              | DEC 2025            |
| NEW CONSTRUCTON START   | DEC 2025            |
| NEW LAUREL VILLAGE OPEN | FALL QUARTER 2028   |

# DESIGN VISION AT 02/05/24 UWAC









#### **OVERALL MATERIAL PALETTE**

### **BUILDING A**







LIGHT WOOD PLANK | SHINGL





BOARD & BATTEN

BOARD & BATTEN



**BUILDING B** 













WEBER THOMPSON

## VILLAGE GREEN VIEWED FROM BUILDING A





# VILLAGE GREEN - EVENING





## BUILDING B LOBBY AT THE VILLAGE GREEN





### **OVERALL SITE SECTIONS**







## BUILDING C TYPOLOGIES AT EASTERN PORTION OF SITE





# VILLAGE STREET AS VIEWED FROM NORTH





## PLAZA AT BUILDING A LOBBY





### VIEW DOWN MARY GATES MEMORIAL DRIVE





### LAWN AND PORCH AS VIEWED FROM MARY GATES MEMORIAL DRIVE





### CHILDCARE FACADE AT MARY GATES MEMORIAL DRIVE