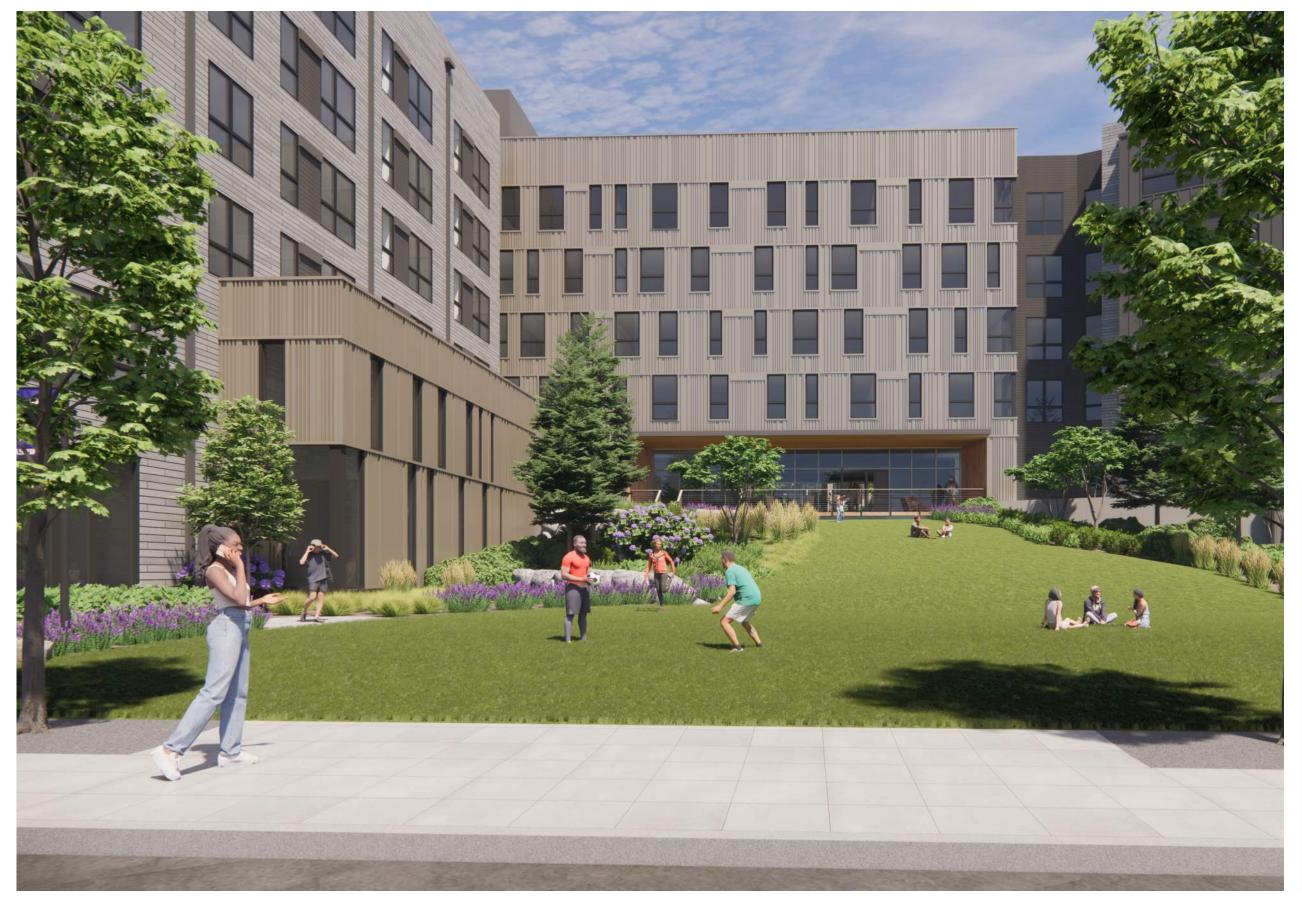

RMITTING     | JAN 2024 – DEC 2025 |
| DEMOLITION              | DEC 2025            |
| NEW CONSTRUCTON START   | DEC 2025            |
| NEW LAUREL VILLAGE OPEN | FALL QUARTER 2028   |

# DESIGN VISION AT 02/05/24 UWAC









#### **OVERALL MATERIAL PALETTE**

### **BUILDING A**







LIGHT WOOD PLANK | SHINGL





BOARD & BATTEN

BOARD & BATTEN



**BUILDING B** 













WEBER THOMPSON

## VILLAGE GREEN VIEWED FROM BUILDING A





# VILLAGE GREEN - EVENING





## BUILDING B LOBBY AT THE VILLAGE GREEN





### **OVERALL SITE SECTIONS**







## BUILDING C TYPOLOGIES AT EASTERN PORTION OF SITE





# VILLAGE STREET AS VIEWED FROM NORTH





## PLAZA AT BUILDING A LOBBY





### VIEW DOWN MARY GATES MEMORIAL DRIVE





### LAWN AND PORCH AS VIEWED FROM MARY GATES MEMORIAL DRIVE





### CHILDCARE FACADE AT MARY GATES MEMORIAL DRIVE