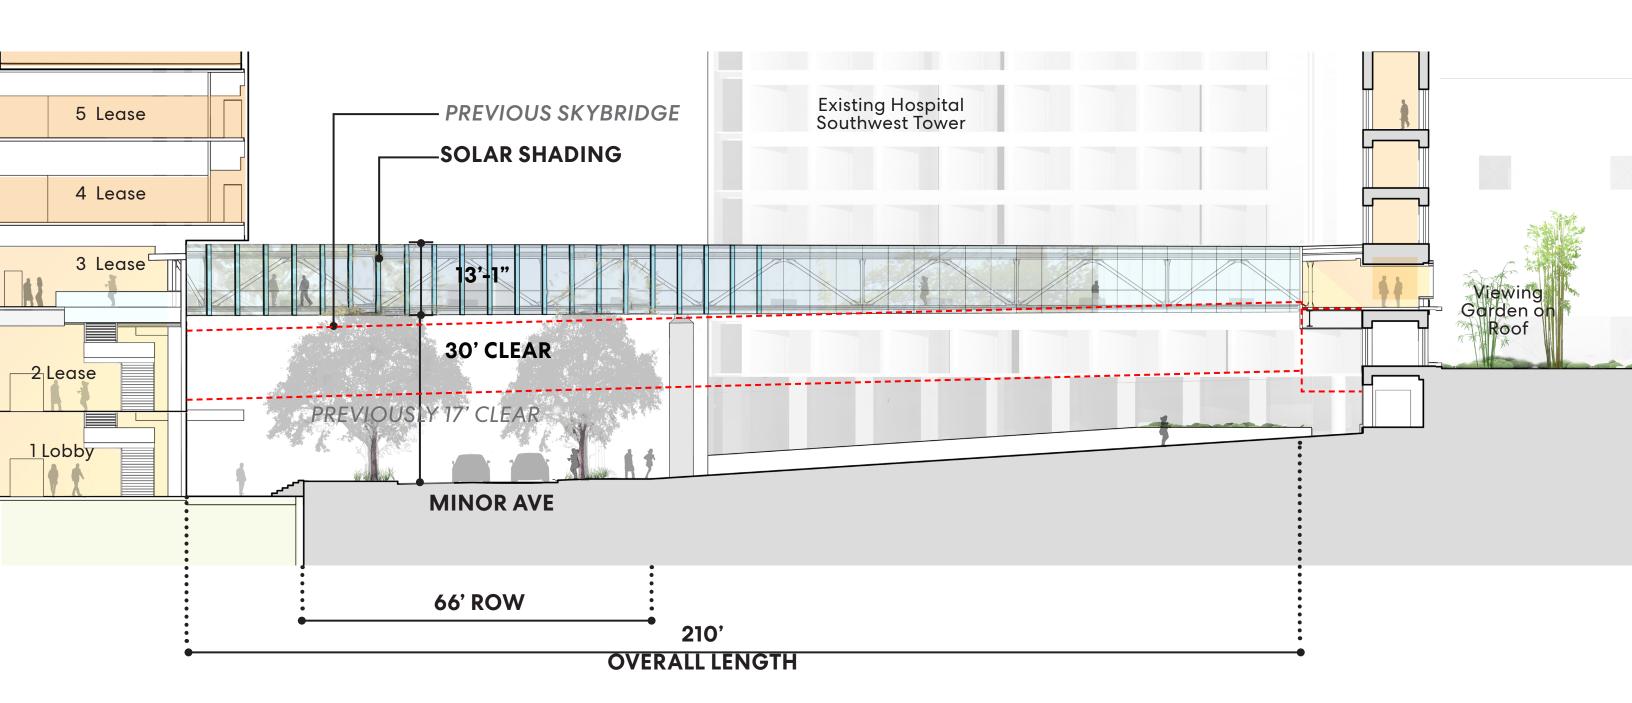

2) INPATIENT OR (12) INPATIENT POSTPARTUM MEP INPATIENT / NICU - TO SOI & MINOR AVE BRIDGE CATH / EP AND INPATIENT ENDOSCOPY PUBLIC / CLINICAL / IMAGING AUDITORIUM / LOBBY MEP EMERGENCY DEPARTMENT KITCHEN / MM PARKING TRANSFUSION, PHARMACY, R.T., DAY SURGERY TUNNEL CONNECTION / PARKING \_\_\_\_

## **North Tower**

#### Vision

The Vision of Swedish Medical Center is to continue as the provider of choice for healthcare services in our community.



## **North Tower Materials**



Patterned Glass



Glass and Spandrel



Precast Concrete



Vertical Glass



**05** Curtain Wall

## **North Tower**







## **Marion Street**









## **Minor Avenue**









Swedish First Hill SAC September 21, 2022









## **Block 95 Program**





## **Block 95 Skybridge**

Section looking North



31

Swedish First Hill SAC

## **Block 95 Skybridge**

Materials and Details



**Enlarged South Elevation** 



Plan Details



**Section Details** 

- 1 Metal Roof
- 2 Glass Fin
- 3 SSG Curtain Wall
- 4 Steel Truss
- 5 Mechanical Grill
- 6 Ceiling
- 7 Drain Beyond
- 8 Handrail
- 9 Bench
- O Terrazzo Floor
- 11 Luminous Soffit
- 12 Concrete Column

# Section 03 Public Benefits

Alley Vacation Skybridge

## **Approved Petitions**

#### **SDOT PETITIONS**

- 1 Block 95 Alley Vacation
- 2 Minor Avenue Skybridge
- 3 Minor Avenue Tunnel



## 2 - First Hill Park Update



35







Swedish First Hill SAC

# Thank You