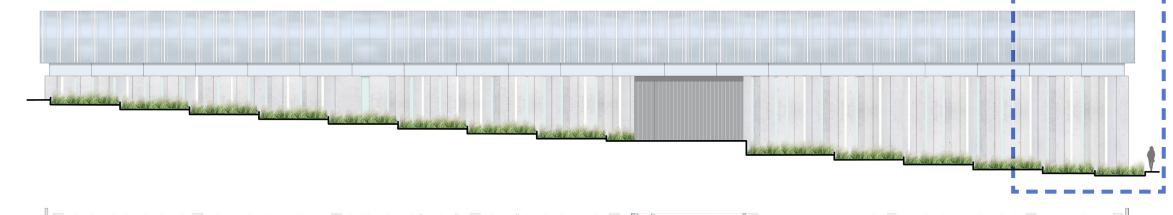

## **Block 95 Skybridge**

Materials and Details

**Enlarged South Elevation** 

Plan Details

**Section Details** 

- 1 Metal Roof
- 2 Glass Fin
- 3 SSG Curtain Wall
- 4 Steel Truss
- 5 Mechanical Grill
- 6 Ceiling
- 7 Drain Beyond
- 8 Handrail
- 9 Bench
- O Terrazzo Floor
- 11 Luminous Soffit
- 12 Concrete Column