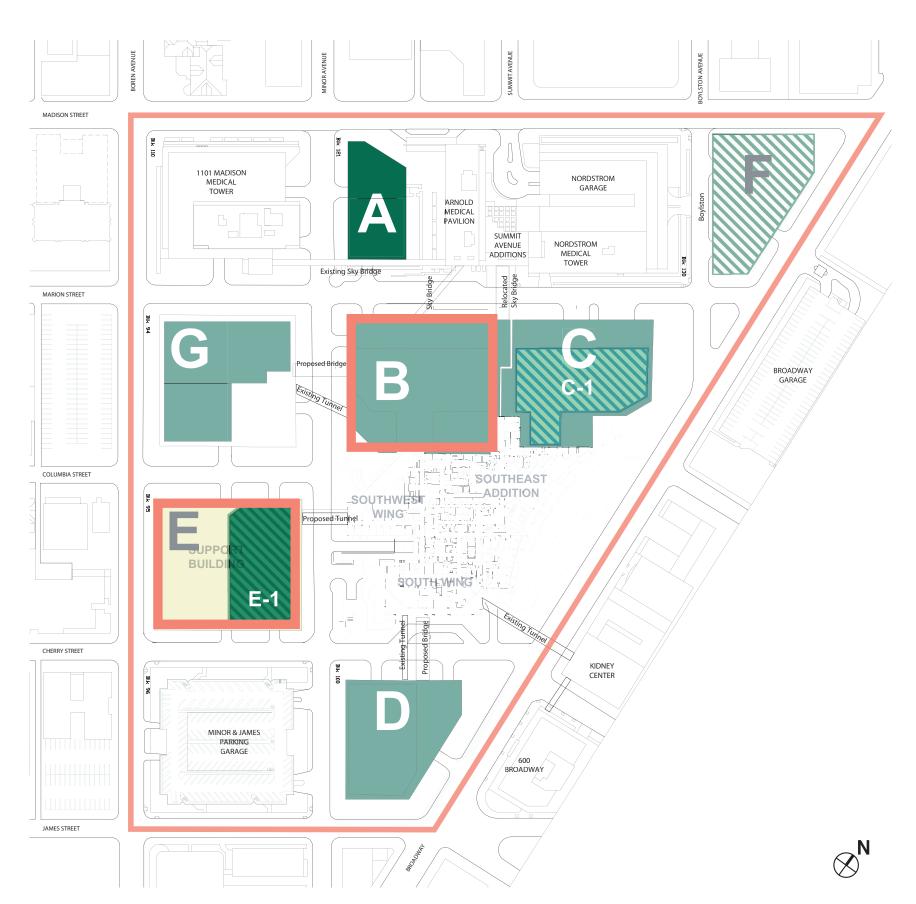

## 2005 Approved MIMP

MIO District/MIMP Boundary

Planned Medical Office Projects

Potential Medical Office Projects

Planned Hospital Projects

Potential Hospital Projects

Planned Support Projects

#### MIMP PROJECTS

#### **PLANNED PROJECTS**

A. Medical Office Building

B. **North Tower**: Hospital

Replacement: Building B

C. Hospital Replacement:

Building C

D. Hospital Replacement:

Building D

E. **Block 95**: Central Support with Medical Office Tower G. Hospital Replacement: Building G

#### **POTENTIAL PROJECTS**

F. Medical Office Building C-1. Hospital Replacement: Building

C - Future Tower Addition E-1. Central Support Facility w/ Medical Office Tower and Research