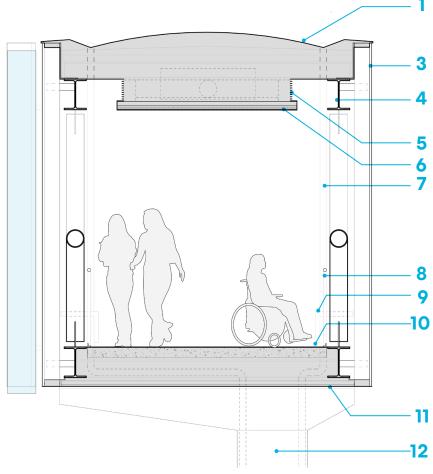

## **Block 95 Skybridge**

Materials and Details

**Enlarged South Elevation** 

Plan Details

**Section Details** 

- 1 Metal Roof
- 2 Glass Fin
- 3 SSG Curtain Wall
- 4 Steel Truss
- 5 Mechanical Grill
- 6 Ceiling
- 7 Drain Beyond
- 8 Handrail
- 9 Bench
- O Terrazzo Floor
- 11 Luminous Soffit
- 12 Concrete Column