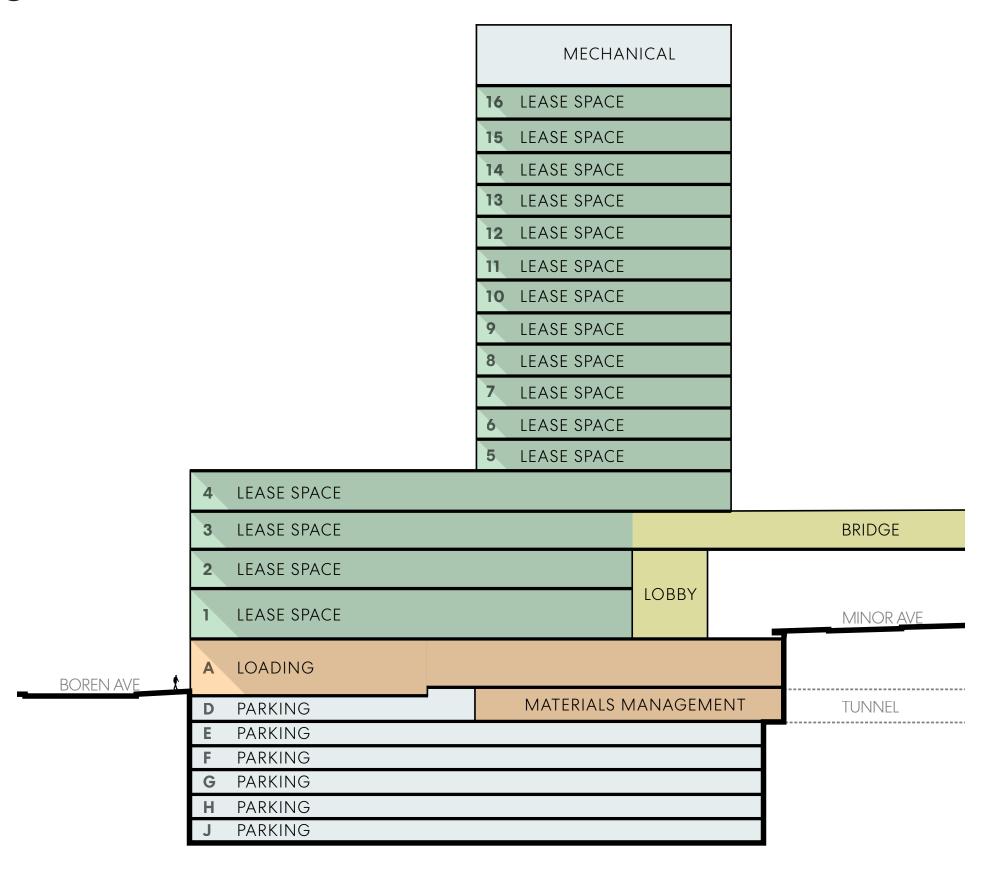

NT BEDS (36) INPATIENT MEP 8 INPATIENT INPATIENT OR (12) INPATIENT OR (12) INPATIENT POSTPARTUM MEP INPATIENT / NICU - TO SOI & MINOR AVE BRIDGE CATH / EP AND INPATIENT ENDOSCOPY PUBLIC / CLINICAL / IMAGING AUDITORIUM / LOBBY MEP EMERGENCY DEPARTMENT KITCHEN / MM PARKING TRANSFUSION, PHARMACY, R.T., DAY SURGERY TUNNEL CONNECTION / PARKING \_\_\_\_

## **North Tower**

#### Vision

The Vision of Swedish Medical Center is to continue as the provider of choice for healthcare services in our community.



## **North Tower Materials**



Patterned Glass



Glass and Spandrel



Precast Concrete



Vertical Glass



**05** Curtain Wall

## **North Tower**







## **Marion Street**









## **Minor Avenue**









Swedish First Hill SAC September 21, 2022









## **Block 95 Program**





## **Block 95 Skybridge**

Section looking North



31

Swedish First Hill SAC

## **Block 95 Skybridge**

Materials and Details



**Enlarged South Elevation** 



Plan Details



**Section Details** 

- 1 Metal Roof
- 2 Glass Fin
- 3 SSG Curtain Wall
- 4 Steel Truss
- 5 Mechanical Grill
- 6 Ceiling
- 7 Drain Beyond
- 8 Handrail
- 9 Bench
- O Terrazzo Floor
- 11 Luminous Soffit
- 12 Concrete Column

# Section 03 Public Benefits

Alley Vacation Skybridge

## **Approved Petitions**

#### **SDOT PETITIONS**

- 1 Block 95 Alley Vacation
- 2 Minor Avenue Skybridge
- 3 Minor Avenue Tunnel



## 2 - First Hill Park Update



35







Swedish First Hill SAC

# Thank You