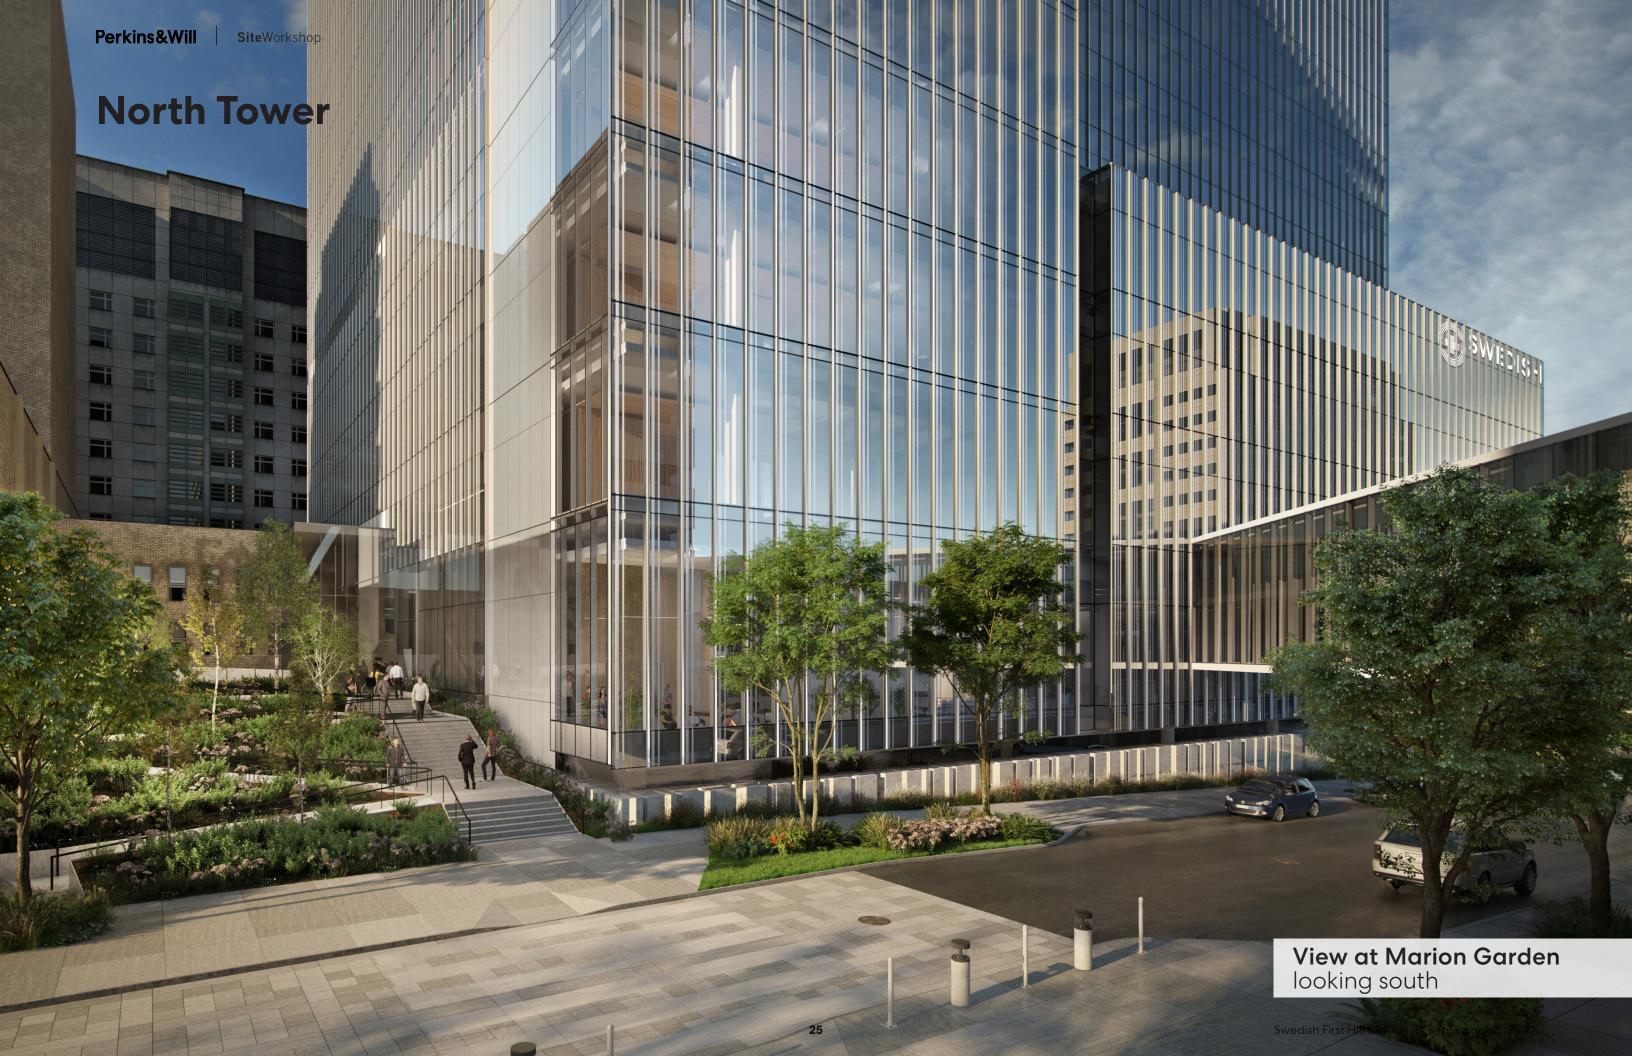

## **North Tower**

## **North Tower Materials**

Patterned Glass

Glass and Spandrel

Precast Concrete

Vertical Glass

**05** Curtain Wall