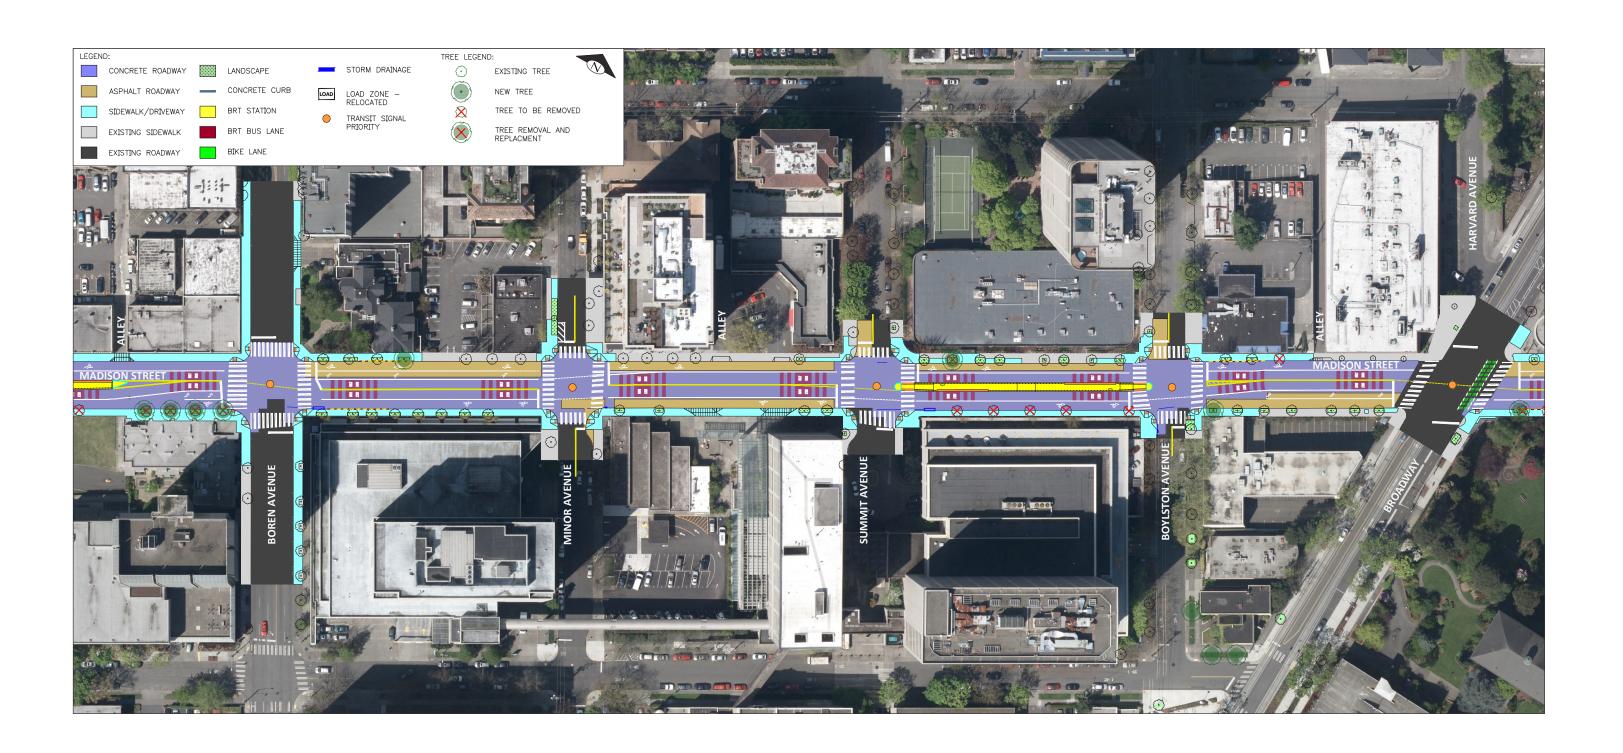

Black Tupelo

Quercus phellos/ Willow Oak









#### Large/Medium Trees

Ulmus parvifolia 'Frontier'/ Frontier Elm

Quercus frainetto/ Hungarian Oak

Cladrastis kentukea/ American Yellowwood

Carpinus caroliniana/ American Hornbeam









#### Medium/Small Trees

Koelreuteria paniculata/ Golden Raintree

Magnolia denudata/ Yulan magnolia

Magnolia maudiae

Parrotia persica/ Persian Ironwood









## On Campus Trees

Minor Ave Garden
Alnus rubra/ Red Alder



Marion Street Garden

Gingko biloba 'Princeton Sentry'/ Princeton Sentry Gingko

Hammamelis spp/ Witch Hazel



Columbia St Garden
Stewartia monadelpha/



# Section 02 Project Updates

North Tower Block 95



## **Demo and Abatement - North Tower**



## **Demo and Abatement - Block 95**



## Madison Bus Rapid Transit (BRT)



Swedish First Hill SAC September 21, 2022

## **North Tower Program**

#### NORTH TOWER MECHANICAL PENTHOUSE BEDS (36) BEDS (36) EXISTING SOUTHWEST TOWER BEDS (36) BEDS (36) 12 INPATIENT INPATIENT BEDS (36) INPATIENT BEDS (36) INPATIENT MEP 8 INPATIENT INPATIENT OR (12) INPATIENT OR (12) INPATIENT POSTPARTUM MEP INPATIENT / NICU - TO SOI & MINOR AVE BRIDGE CATH / EP AND INPATIENT ENDOSCOPY PUBLIC / CLINICAL / IMAGING AUDITORIUM / LOBBY MEP EMERGENCY DEPARTMENT KITCHEN / MM PARKING TRANSFUSION, PHARMACY, R.T., DAY SURGERY TUNNEL CONNECTION / PARKING \_\_\_\_

## **North Tower**

#### Vision

The Vision of Swedish Medical Center is to continue as the provider of choice for healthcare services in our community.



## **North Tower Materials**



Patterned Glass



Glass and Spandrel



Prec