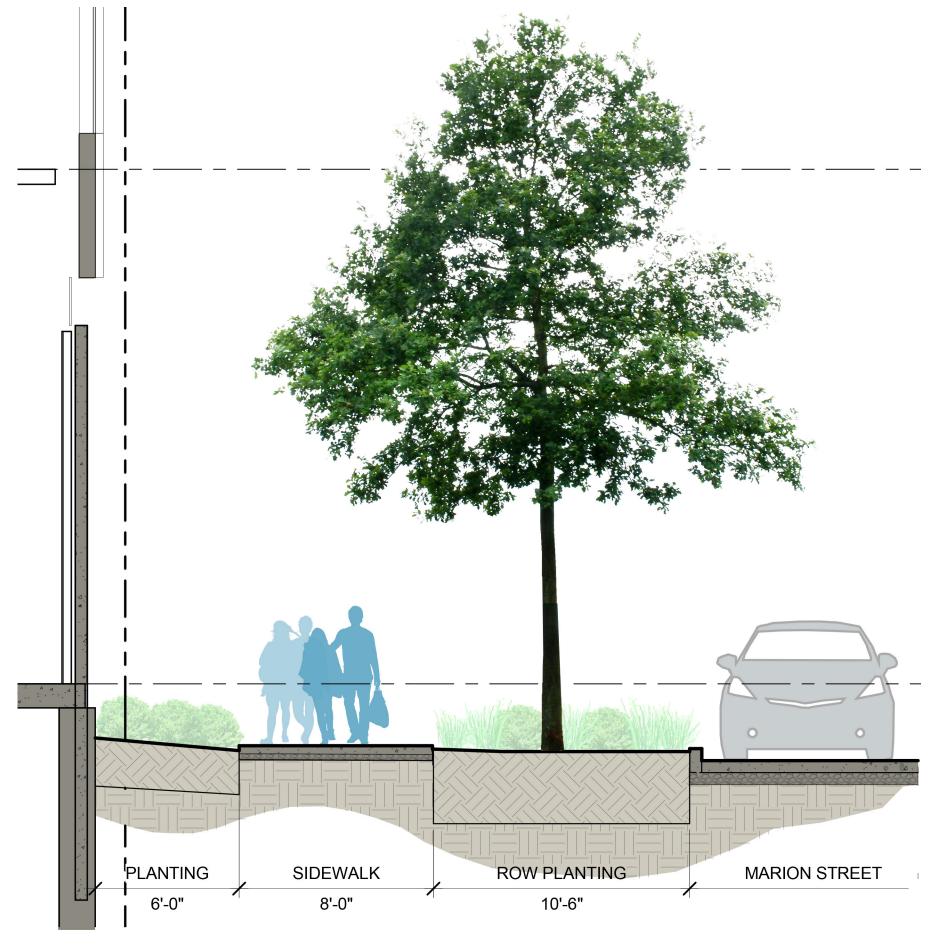

E BEDS (36) BEDS (36) EXISTING SOUTHWEST TOWER BEDS (36) BEDS (36) 12 INPATIENT INPATIENT BEDS (36) INPATIENT BEDS (36) INPATIENT MEP 8 INPATIENT INPATIENT OR (12) INPATIENT OR (12) INPATIENT POSTPARTUM MEP INPATIENT / NICU - TO SOI & MINOR AVE BRIDGE CATH / EP AND INPATIENT ENDOSCOPY PUBLIC / CLINICAL / IMAGING AUDITORIUM / LOBBY MEP EMERGENCY DEPARTMENT KITCHEN / MM PARKING TRANSFUSION, PHARMACY, R.T., DAY SURGERY TUNNEL CONNECTION / PARKING \_\_\_\_

## **North Tower**

#### Vision

The Vision of Swedish Medical Center is to continue as the provider of choice for healthcare services in our community.



## **North Tower Materials**



Patterned Glass



Glass and Spandrel



Precast Concrete



Vertical Glass



**05** Curtain Wall

## **North Tower**







## **Marion Street**









## **Minor Avenue**









Swedish First Hill SAC September 21, 2022









## **Block 95 Program**





## **Block 95 Skybridge**

Section looking North



31

Swedish First Hill SAC

## **Block 95 Skybridge**

Materials and Details



**Enlarged South Elevation** 



Plan Details



**Section Details** 

- 1 Metal Roof
- 2 Glass Fin
- 3 SSG Curtain Wall
- 4 Steel Truss
- 5 Mechanical Grill
- 6 Ceiling
- 7 Drain Beyond
- 8 Handrail
- 9 Bench
- O Terrazzo Floor
- 11 Luminous Soffit
- 12 Concrete Column

# Section 03 Public Benefits

Alley Vacation Skybridge

## **Approved Petitions**

#### **SDOT PETITIONS**

- 1 Block 95 Alley Vacation
- 2 Minor Avenue Skybridge
- 3 Minor Avenue Tunnel



## 2 - First Hill Park Update



35







Swedish First Hill SAC

# Thank You