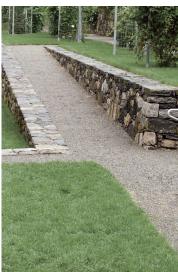

## **Marion Garden**

#### Materials

Precast Stairs

Railings

Walls - steel or stone