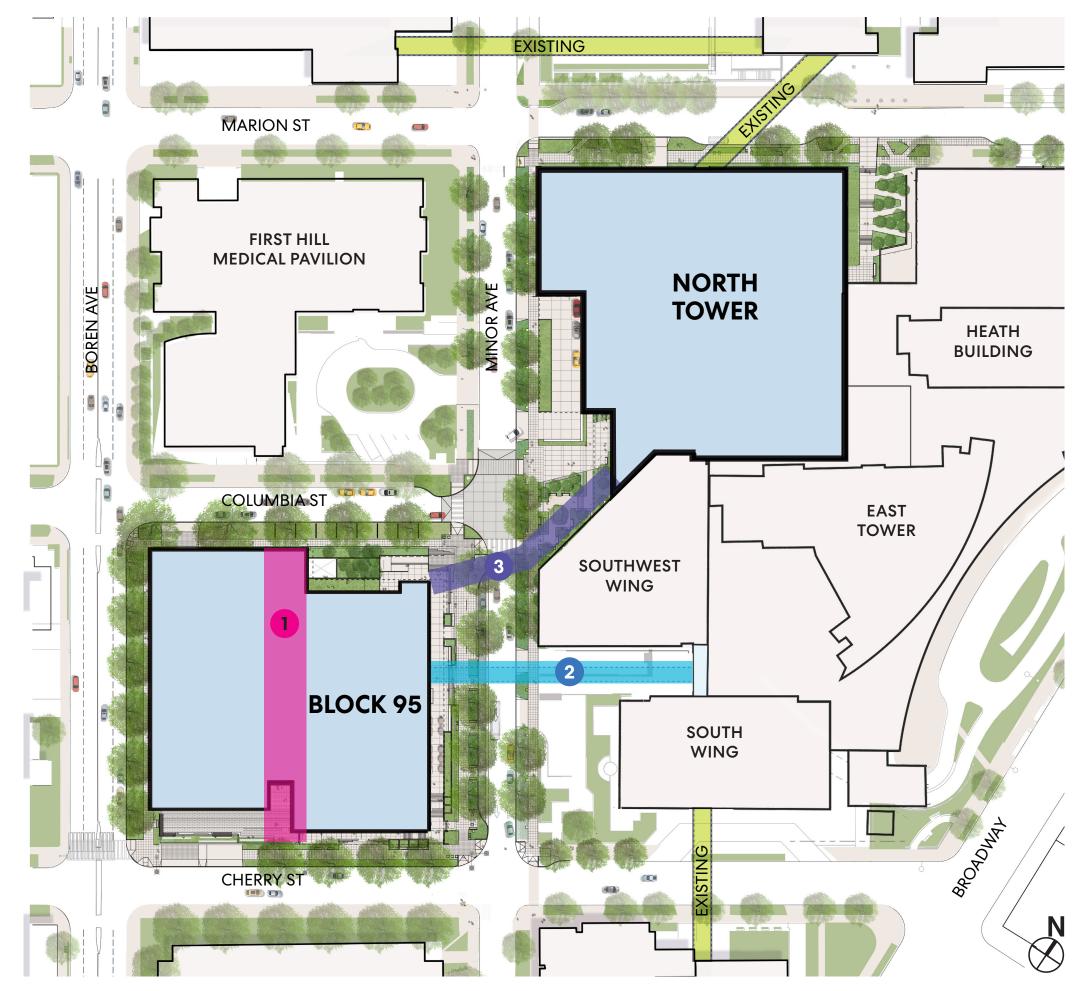

#### **SDOT PETITIONS**

- 1 Block 95 Alley Vacation
- 2 Minor Avenue Skybridge
- 3 Minor Avenue Tunnel