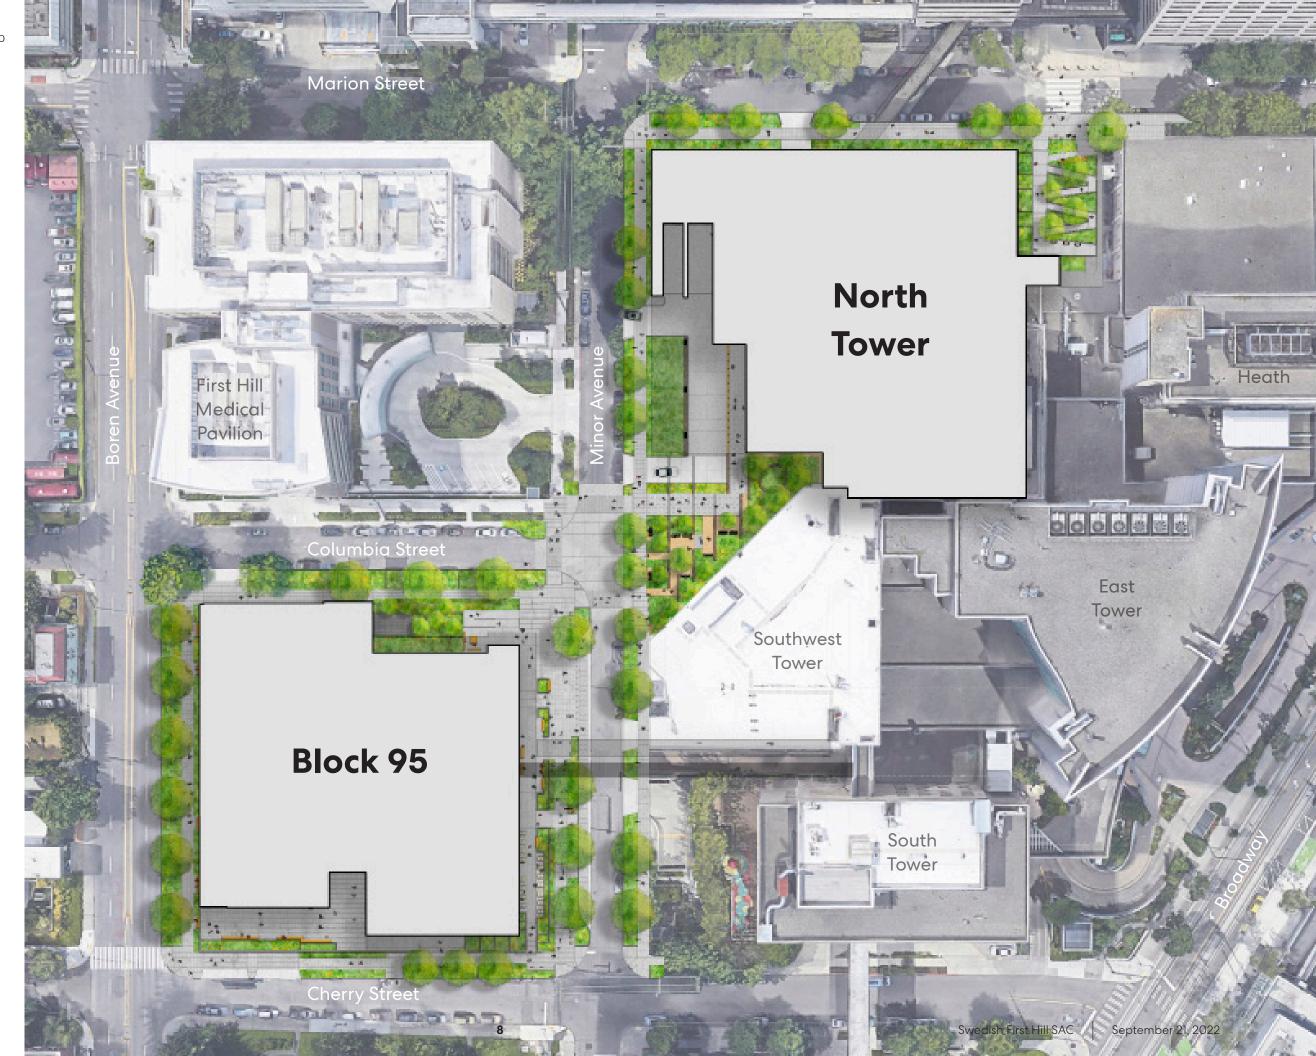

## **Campus Plan**

#### **Project Improvements**

- A North Tower Entry Plaza
- **B** Block 95 Entry Plaza
- C Minor Avenue Setback
- D Marion Garden
- E Block 95 Roof Terrace
- F Marion Street Improvements
- G Minor Street Improvements
- H Boylston Triangle