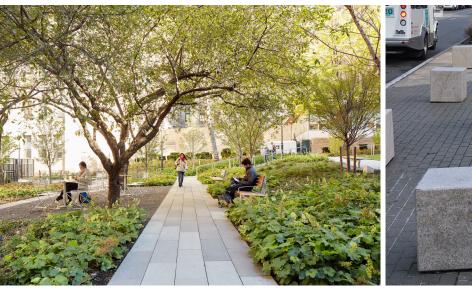

## **Marion Garden**

#### Planting

Grove character with seasonal interest

#### Furnishings

Two-tier seating plinth

Cube seating

Movable cafe tables

#### Materials

Precast Stairs

Railings

Walls - steel or stone