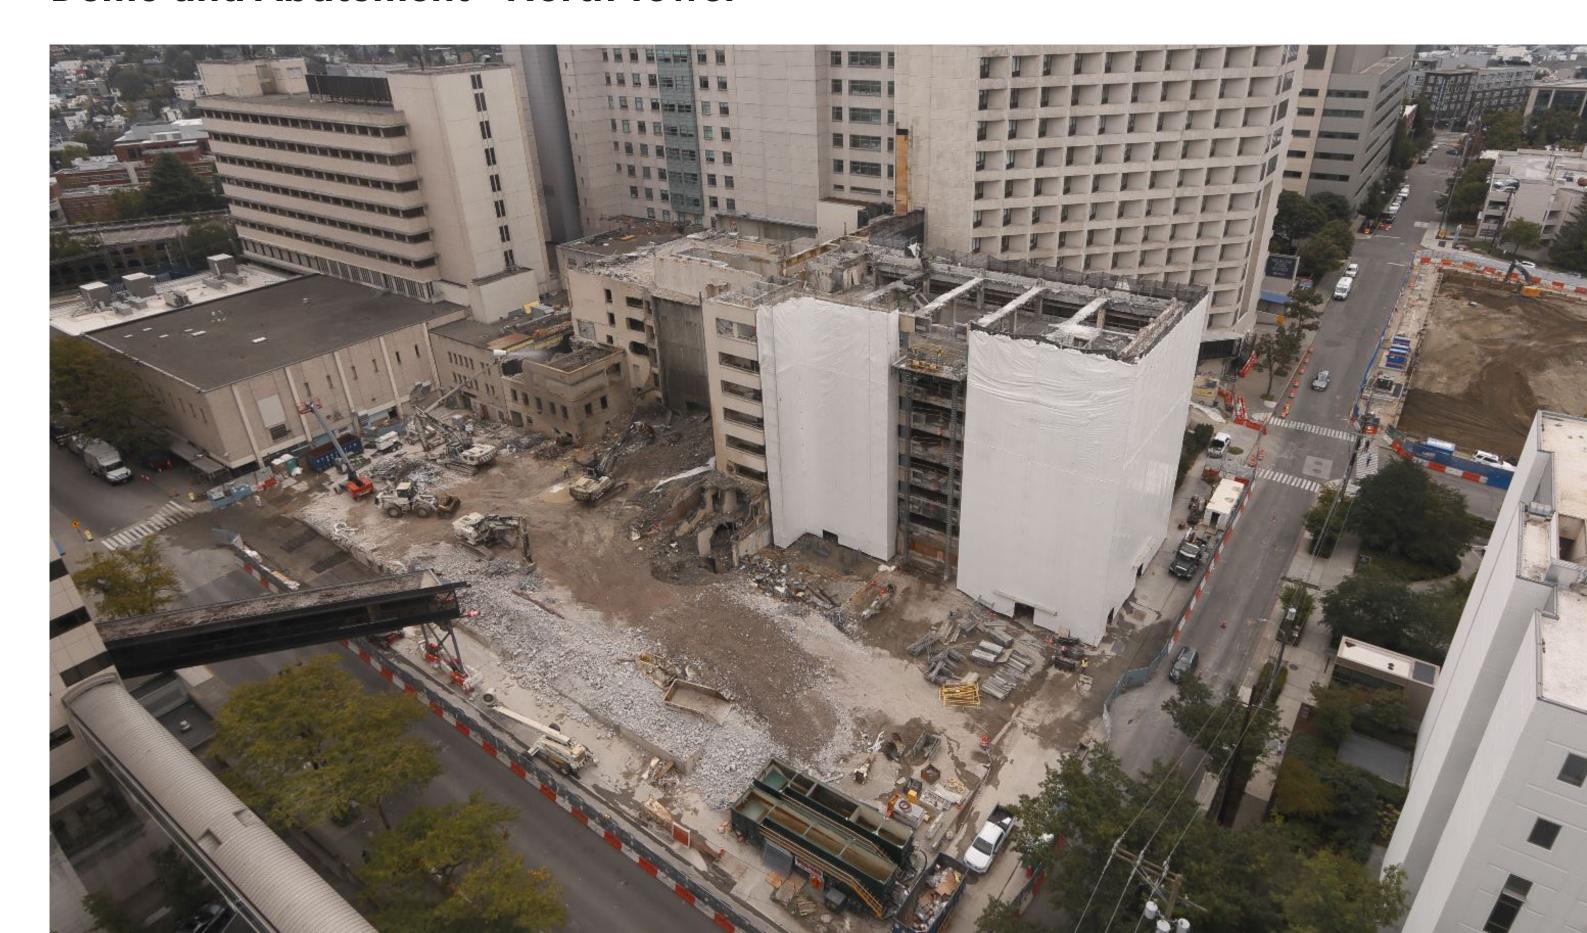

/ Yellow Buckeye

Gymnocladus dioicus/ Kentucky Coffee Tree

Nyssa sylvatica/ Black Tupelo

Quercus phellos/ Willow Oak









#### Large/Medium Trees

Ulmus parvifolia 'Frontier'/ Frontier Elm

Quercus frainetto/ Hungarian Oak

Cladrastis kentukea/ American Yellowwood

Carpinus caroliniana/ American Hornbeam









#### Medium/Small Trees

Koelreuteria paniculata/ Golden Raintree

Magnolia denudata/ Yulan magnolia

Magnolia maudiae

Parrotia persica/ Persian Ironwood









## On Campus Trees

Minor Ave Garden
Alnus rubra/ Red Alder



Marion Street Garden

Gingko biloba 'Princeton Sentry'/ Princeton Sentry Gingko

Hammamelis spp/ Witch Hazel



Columbia St Garden
Stewartia monadelpha/



# Section 02 Project Updates

North Tower Block 95



## **Demo and Abatement - North Tower**



## **Demo and Abatement - Block 95**



## Madison Bus Rapid Transit (BRT)



Swedish First Hill SAC September 21, 2022

## **North Tower Program**

#### NORTH TOWER MECHANICAL PENTHOUSE BEDS (36) BEDS (36) EXISTING SOUTHWEST TOWER BEDS (36) BEDS (36) 12 INPATIENT INPATIENT BEDS (36) INPATIENT BEDS (36) INPATIENT MEP 8 INPATIENT INPATIENT OR (12) INPATIENT OR (12) INPATIENT POSTPARTUM MEP INPATIENT / NICU - TO SOI & MINOR AVE BRIDGE CATH / EP AND INPATIENT ENDOSCOPY PUBLIC / CLINICAL / IMAGING AUDITORIUM / LOBBY MEP EMERGENCY DEPARTMENT KITCHEN / MM PARKING TRANSFUSION, PHARMACY, R.T., DAY SURGERY TUNNEL CONNECTION / PARKING \_\_\_\_

## **North Tower**

#### Vision

The Vision of Swedish Medical Center is to continue as the provider of choice for healthcare services in our community.