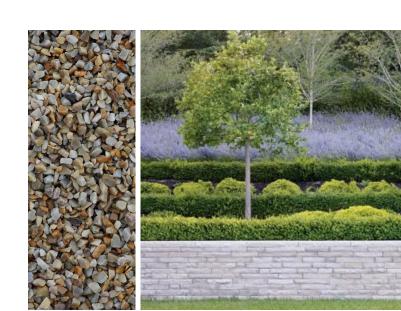

#### Materials

Decomposed granite

Stone walls

Sculptural Element

#### **Street Trees**