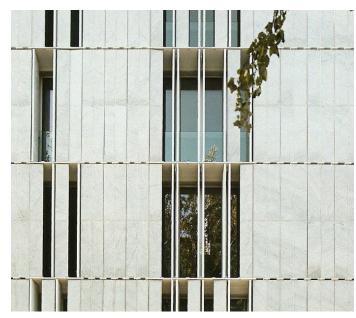

## **North Tower Materials**

Patterned Glass

Glass and Spandrel

Precast Concrete

Vertical Glass

**05** Curtain Wall

## **North Tower**