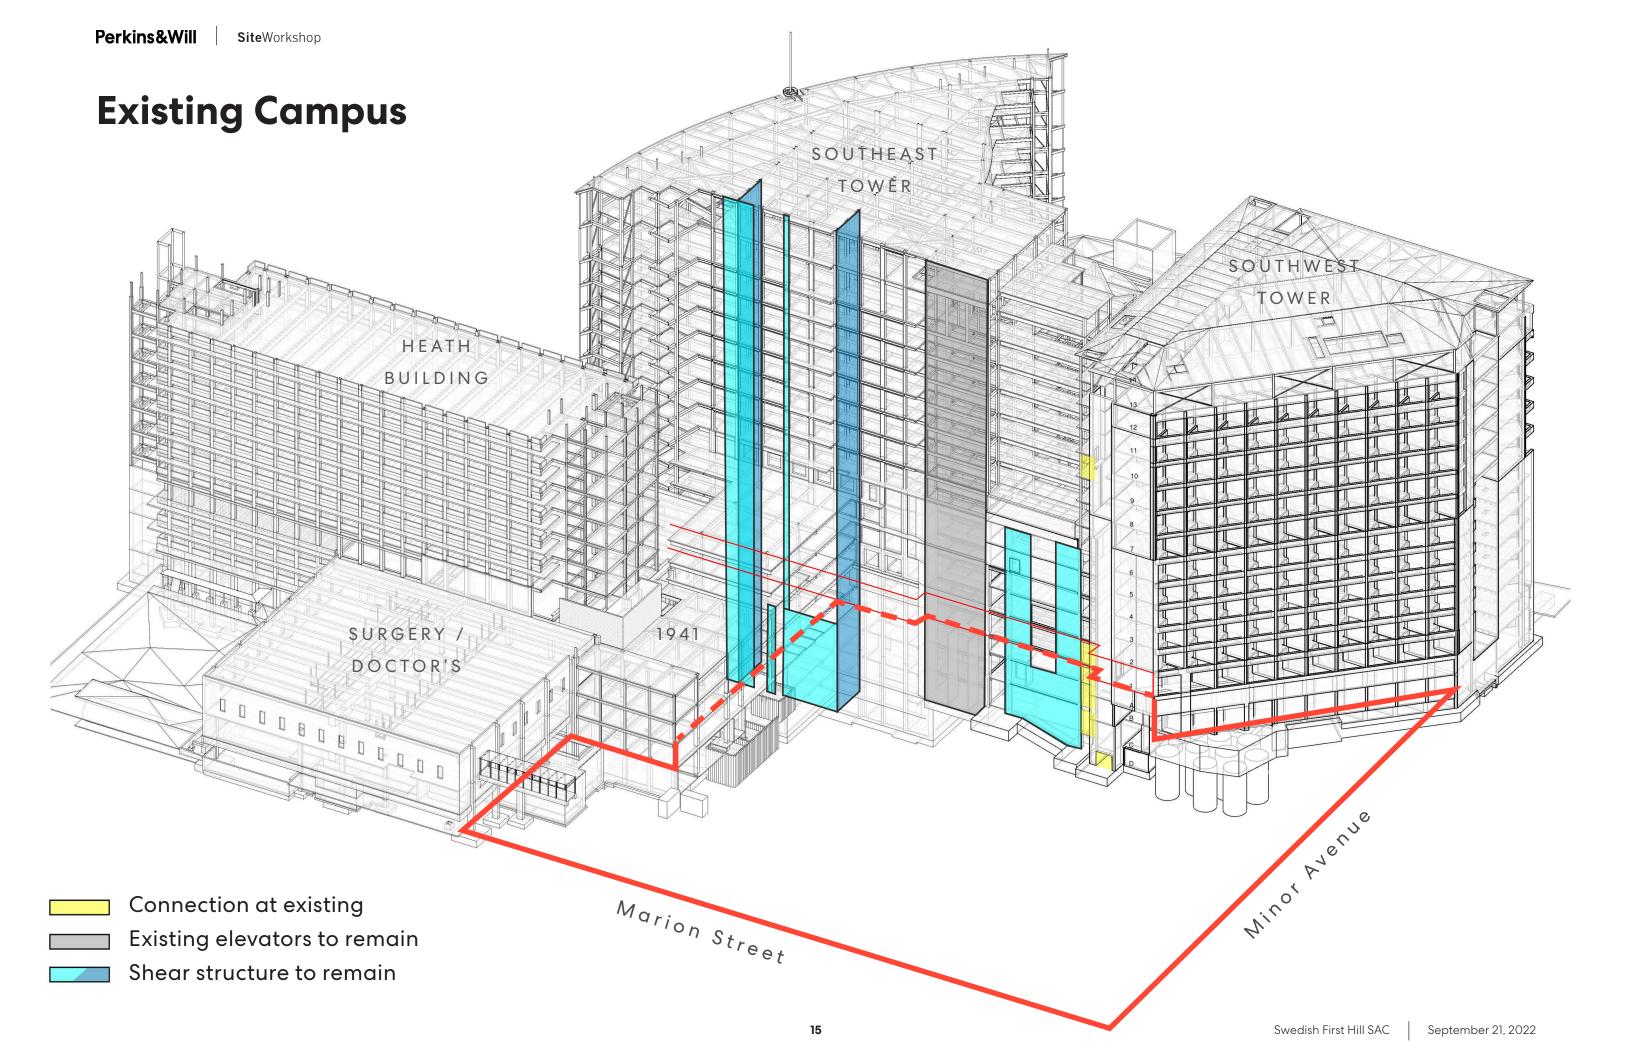

#### **PLANNED PROJECTS**

A. Medical Office Building

B. **North Tower**: Hospital

Replacement: Building B

C. Hospital Replacement:

Building C

D. Hospital Replacement:

Building D

E. **Block 95**: Central Support with Medical Office Tower G. Hospital Replacement: Building G

## **North Tower**