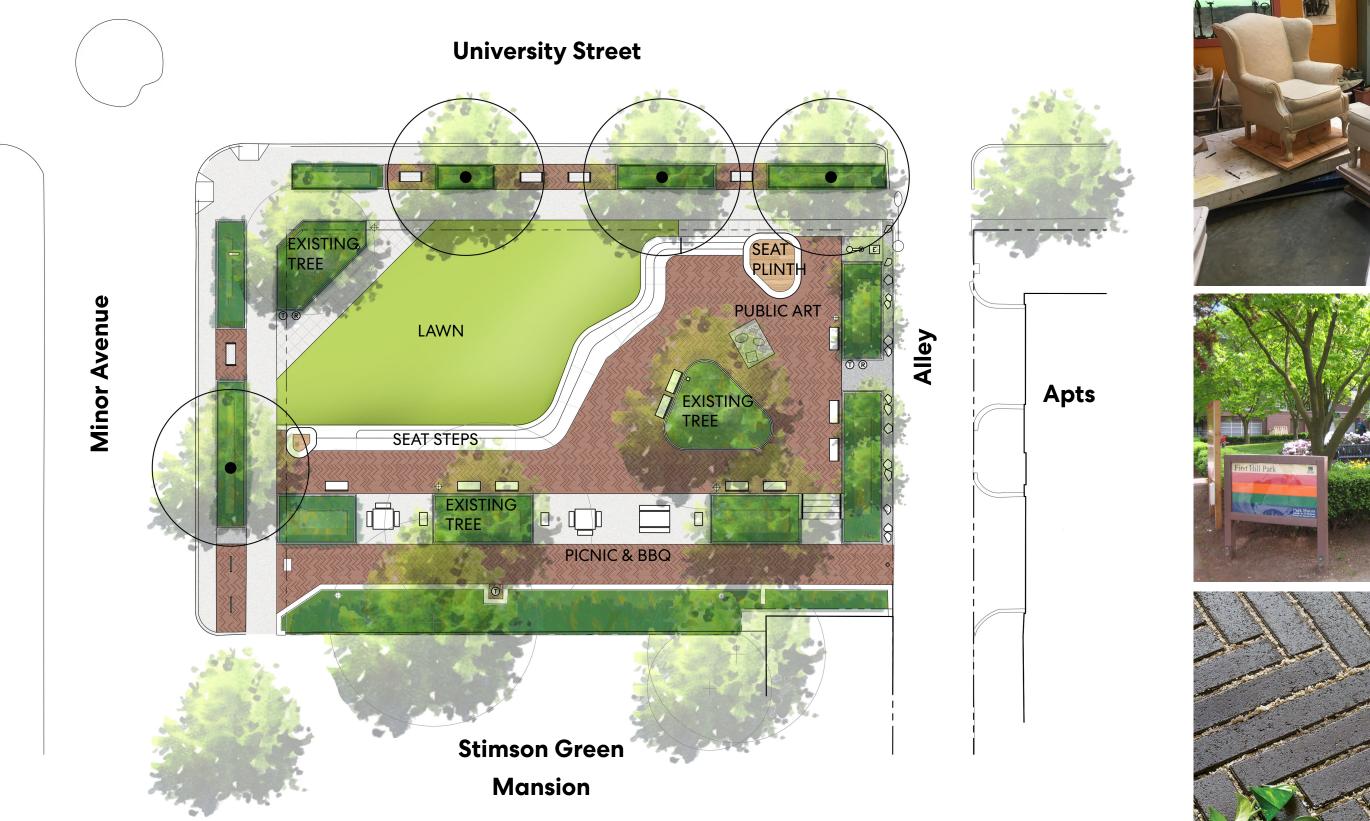

ain Wall

## **North Tower**







## **Marion Street**









## **Minor Avenue**









Swedish First Hill SAC September 21, 2022









## **Block 95 Program**





## **Block 95 Skybridge**

Section looking North



31

Swedish First Hill SAC

## **Block 95 Skybridge**

Materials and Details



**Enlarged South Elevation** 



Plan Details



**Section Details** 

- 1 Metal Roof
- 2 Glass Fin
- 3 SSG Curtain Wall
- 4 Steel Truss
- 5 Mechanical Grill
- 6 Ceiling
- 7 Drain Beyond
- 8 Handrail
- 9 Bench
- O Terrazzo Floor
- 11 Luminous Soffit
- 12 Concrete Column

# Section 03 Public Benefits

Alley Vacation Skybridge

## **Approved Petitions**

#### **SDOT PETITIONS**

- 1 Block 95 Alley Vacation
- 2 Minor Avenue Skybridge
- 3 Minor Avenue Tunnel



## 2 - First Hill Park Update



35







Swedish First Hill SAC

# Thank You