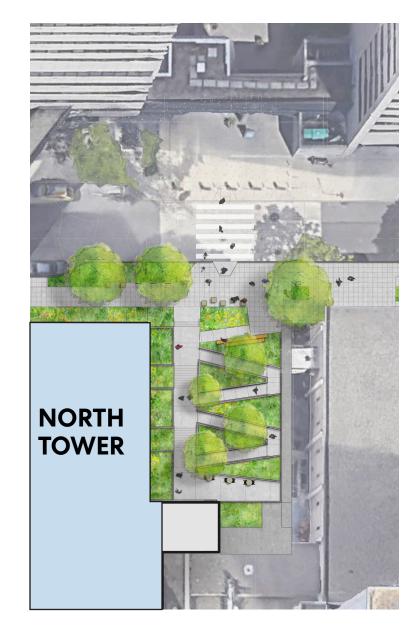

## **Campus Plan**

#### **Project Improvements**

- A North Tower Entry Plaza
- **B** Block 95 Entry Plaza
- C Minor Avenue Setback
- D Marion Garden
- E Block 95 Roof Terrace
- F Marion Street Improvements
- G Minor Street Improvements
- H Boylston Triangle