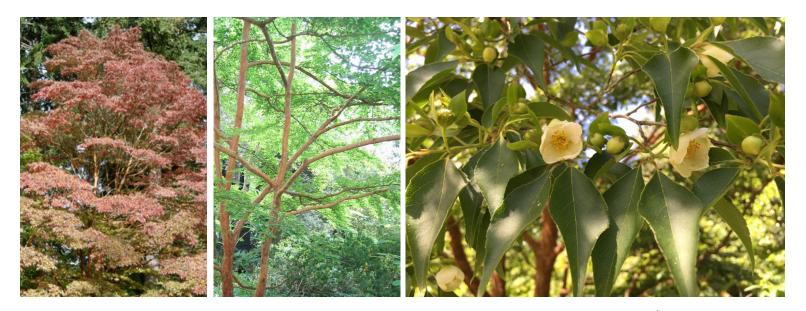

#### Large Trees

Aesculus flava/ Yellow Buckeye

Gymnocladus dioicus/ Kentucky Coffee Tree

Nyssa sylvatica/ Black Tupelo

Quercus phellos/ Willow Oak

#### Large/Medium Trees

Ulmus parvifolia 'Frontier'/ Frontier Elm

Quercus frainetto/ Hungarian Oak

Cladrastis kentukea/ American Yellowwood

Carpinus caroliniana/ American Hornbeam

#### Medium/Small Trees

Koelreuteria paniculata/ Golden Raintree

Magnolia denudata/ Yulan magnolia

Magnolia maudiae

Parrotia persica/ Persian Ironwood

## On Campus Trees

Minor Ave Garden
Alnus rubra/ Red Alder

Marion Street Garden

Gingko biloba 'Princeton Sentry'/ Princeton Sentry Gingko

Hammamelis spp/ Witch Hazel

Columbia St Garden
Stewartia monadelpha/