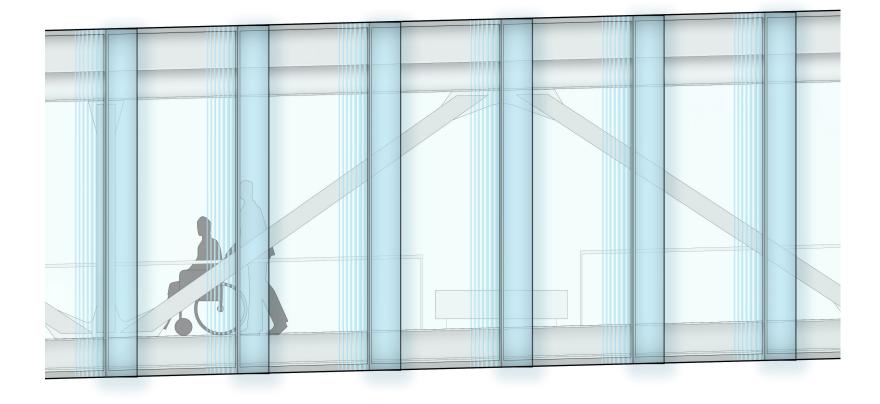

## **Block 95 Skybridge**

Section looking North

31

Swedish First Hill SAC

## **Block 95 Skybridge**

Materials and Details

**Enlarged South Elevation** 

Plan Details

**Section Details** 

- 1 Metal Roof
- 2 Glass Fin
- 3 SSG Curtain Wall
- 4 Steel Truss
- 5 Mechanical Grill
- 6 Ceiling
- 7 Drain Beyond
- 8 Handrail
- 9 Bench
- O Terrazzo Floor
- 11 Luminous Soffit
- 12 Concrete Column