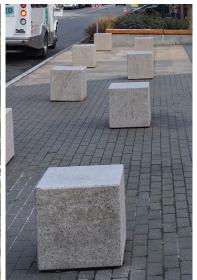

#### Furnishings

Seating within Garden

Cube seating at streetscape

Comfortable benches with arms

#### Furnishings

Two-tier seating plinth

Cube seating

Movable cafe tables