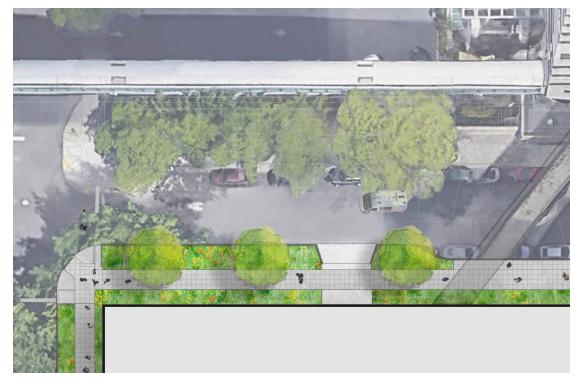

## On Campus Trees

Minor Ave Garden
Alnus rubra/ Red Alder

Marion Street Garden

Gingko biloba 'Princeton Sentry'/ Princeton Sentry Gingko

Hammamelis spp/ Witch Hazel

Columbia St Garden
Stewartia monadelpha/