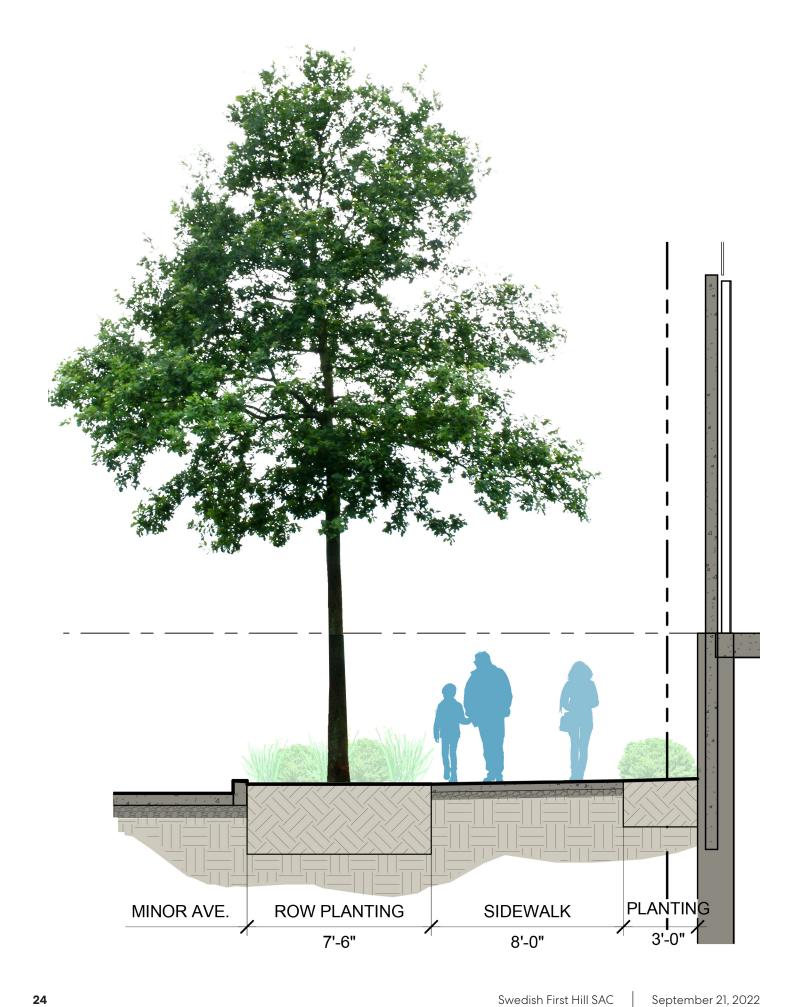

#### **Project Improvements**

- A North Tower Entry Plaza
- **B** Block 95 Entry Plaza
- C Minor Avenue Setback
- D Marion Garden
- E Block 95 Roof Terrace
- F Marion Street Improvements
- G Minor Street Improvements
- H Boylston Triangle

#### **Street Trees**