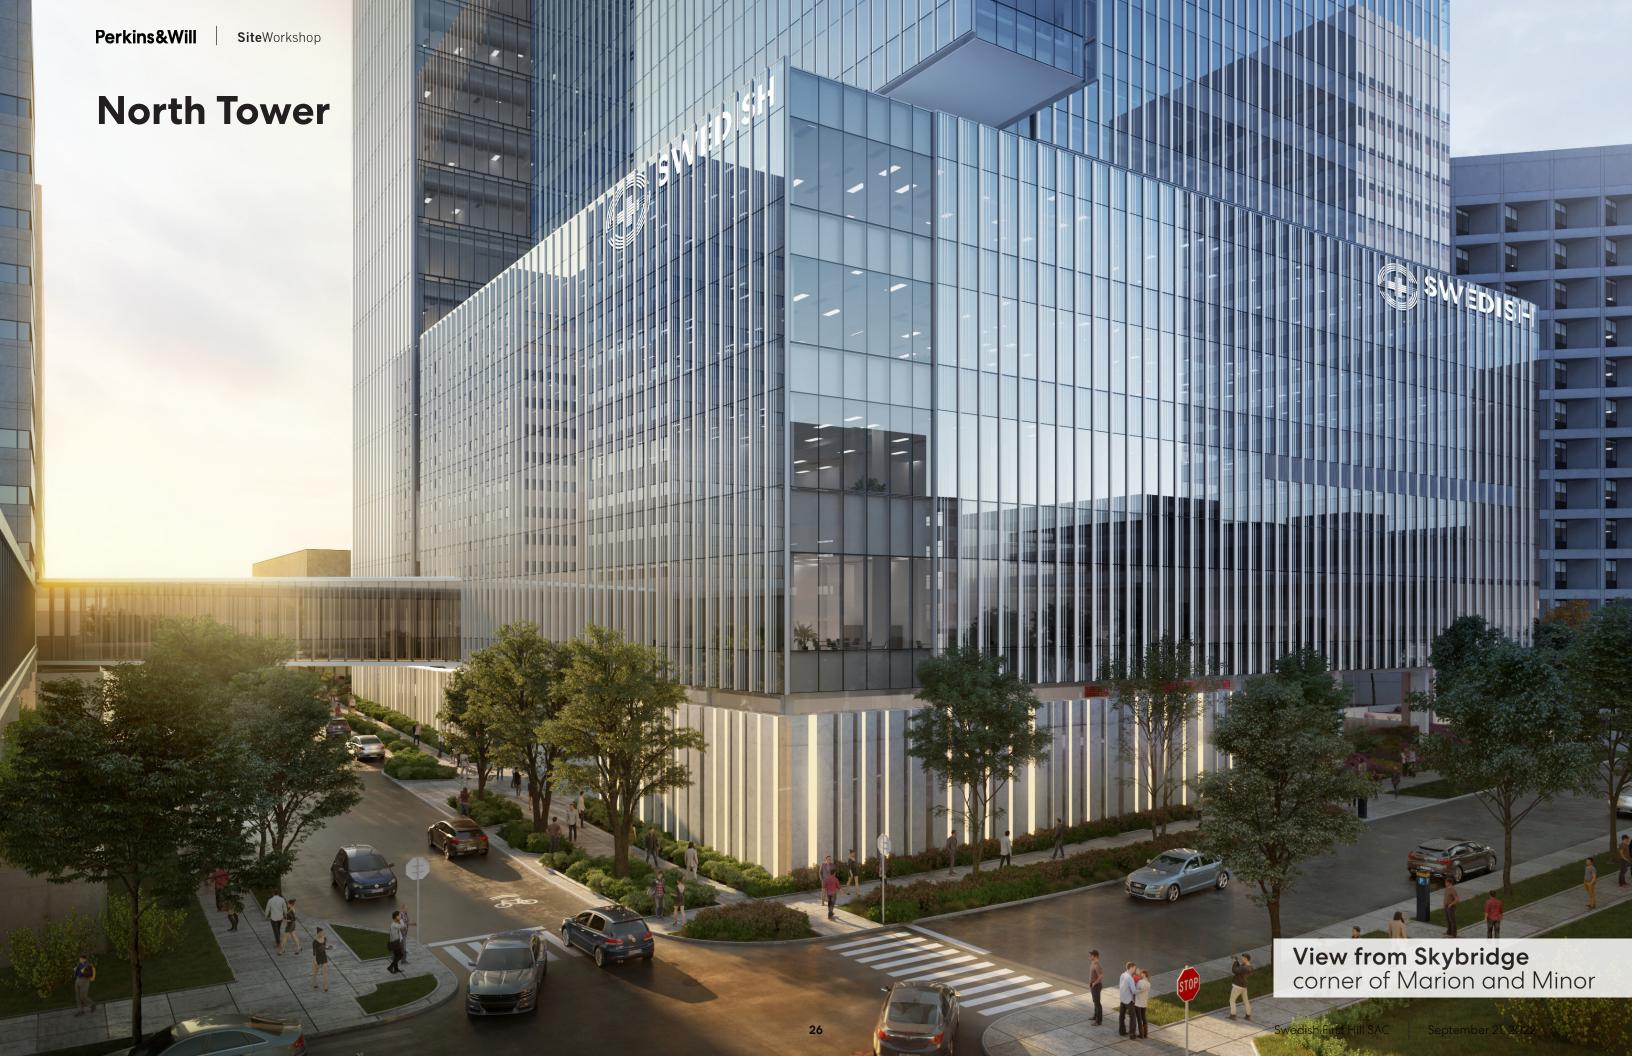

## **North Tower**

## **North Tower Materials**

Patterned Glass

Glass and Spandrel

Precast Concrete

Vertical Glass

**05** Curtain Wall