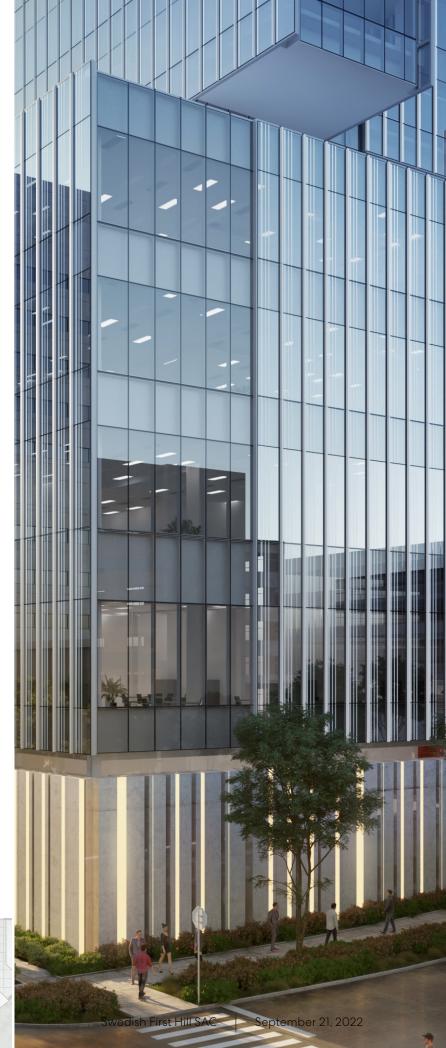

## **North Tower Materials**

Patterned Glass

Glass and Spandrel

Precast Concrete

Vertical Glass

**05** Curtain Wall

## **North Tower**