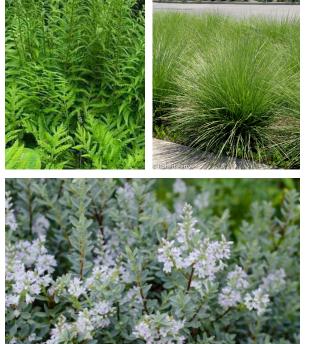

#### Large Trees

Aesculus flava/ Yellow Buckeye

Gymnocladus dioicus/ Kentucky Coffee Tree

Nyssa sylvatica/ Black Tupelo

Quercus phellos/ Willow Oak

#### Large/Medium Trees

Ulmus parvifolia 'Frontier'/ Frontier Elm

Quercus frainetto/ Hungarian Oak

Cladrastis kentukea/ American Yellowwood

Carpinus caroliniana/ American Hornbeam

#### Medium/Small Trees

Koelreuteria paniculata/ Golden Raintree

Magnolia denudata/ Yulan magnolia

Magnolia maudiae

Parrotia persica/ Persian Ironwood