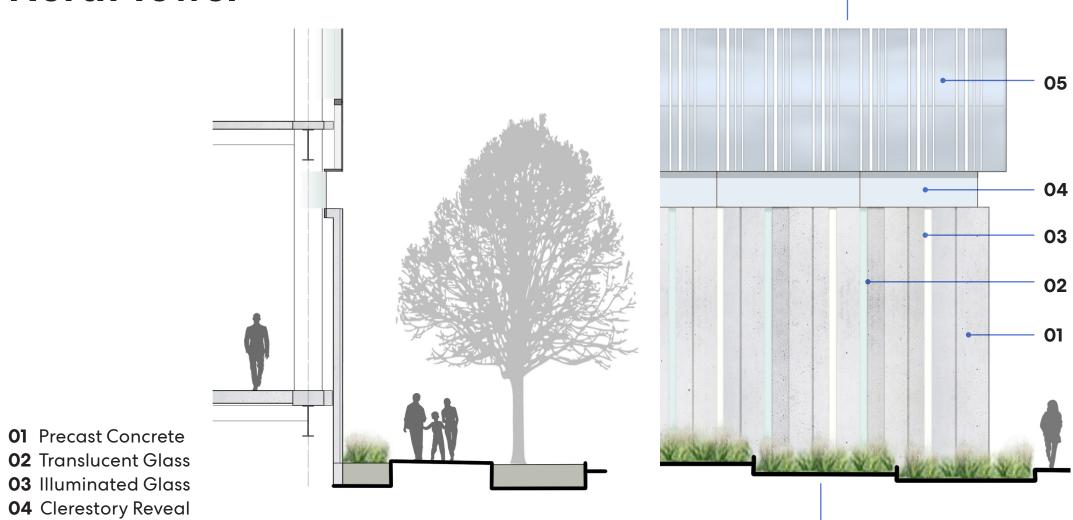

## **North Tower Materials**

Patterned Glass

Glass and Spandrel

Precast Concrete

Vertical Glass

**05** Curtain Wall