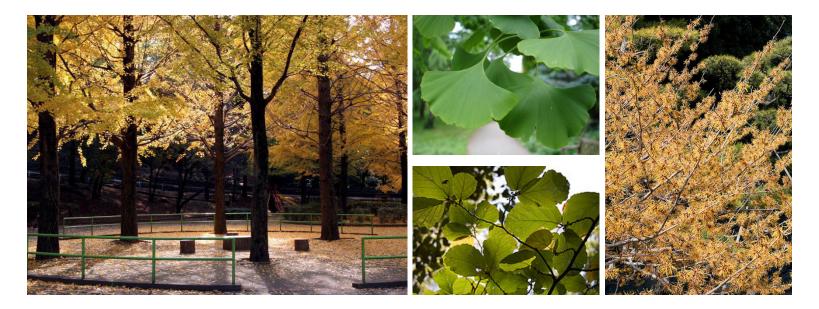

#### **Street Trees**

#### Large Trees

Aesculus flava/ Yellow Buckeye

Gymnocladus dioicus/ Kentucky Coffee Tree

Nyssa sylvatica/ Black Tupelo

Quercus phellos/ Willow Oak

#### Large/Medium Trees

Ulmus parvifolia 'Frontier'/ Frontier Elm

Quercus frainetto/ Hungarian Oak

Cladrastis kentukea/ American Yellowwood

Carpinus caroliniana/ American Hornbeam

#### Medium/Small Trees

Koelreuteria paniculata/ Golden Raintree

Magnolia denudata/ Yulan magnolia

Magnolia maudiae

Parrotia persica/ Persian Ironwood

## On Campus Trees

Minor Ave Garden
Alnus rubra/ Red Alder

Marion Street Garden

Gingko biloba 'Princeton Sentry'/ Princeton Sentry Gingko

Hammamelis spp/ Witch Hazel

Columbia St Garden
Stewartia monadelpha/