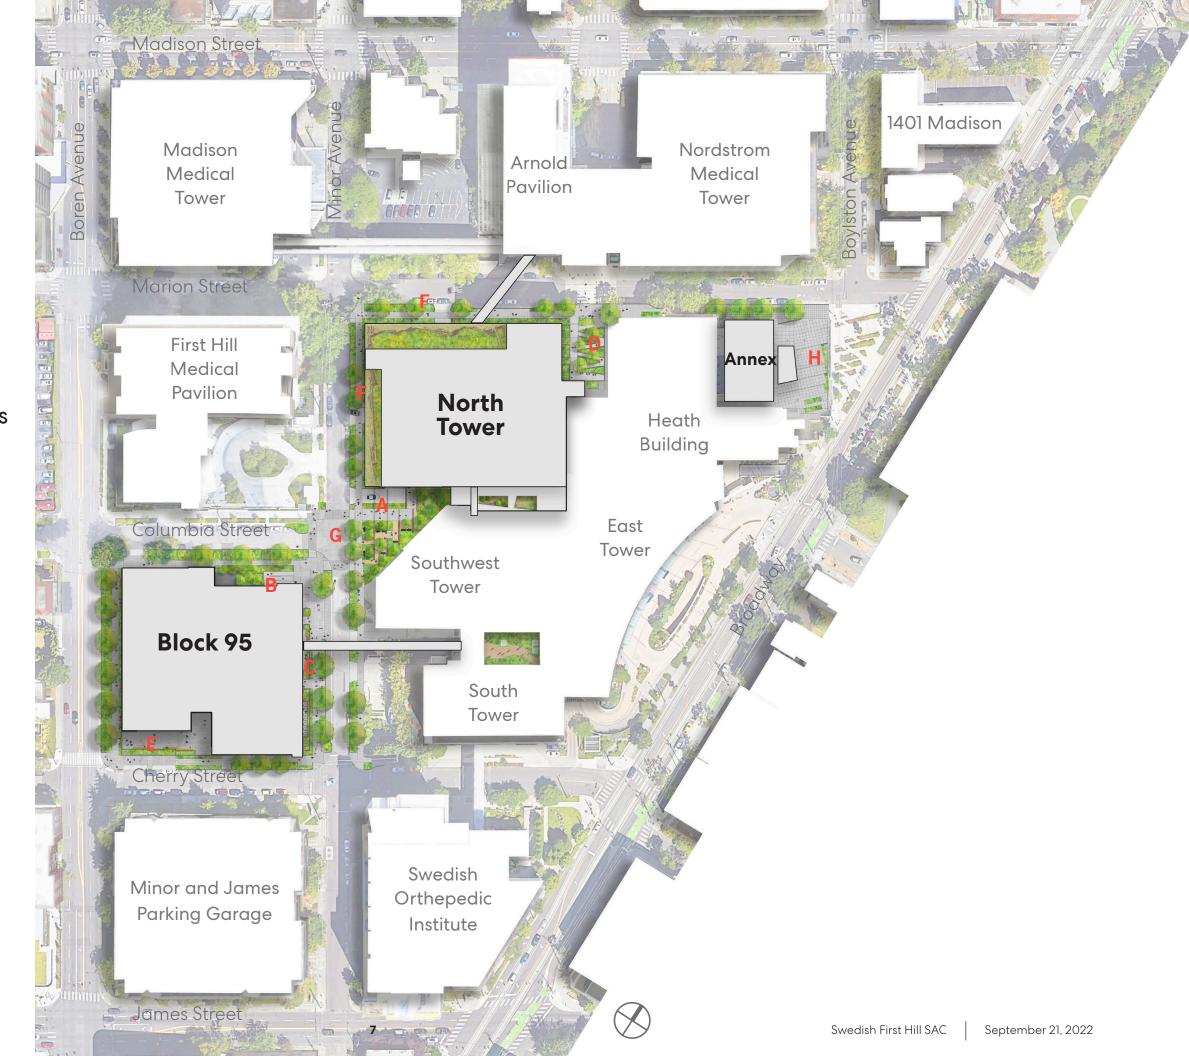

## **Campus Plan**

#### **Project Improvements**

- A North Tower Entry Plaza
- **B** Block 95 Entry Plaza
- C Minor Avenue Setback
- D Marion Garden
- E Block 95 Roof Terrace
- F Marion Street Improvements
- G Minor Street Improvements
- H Boylston Triangle