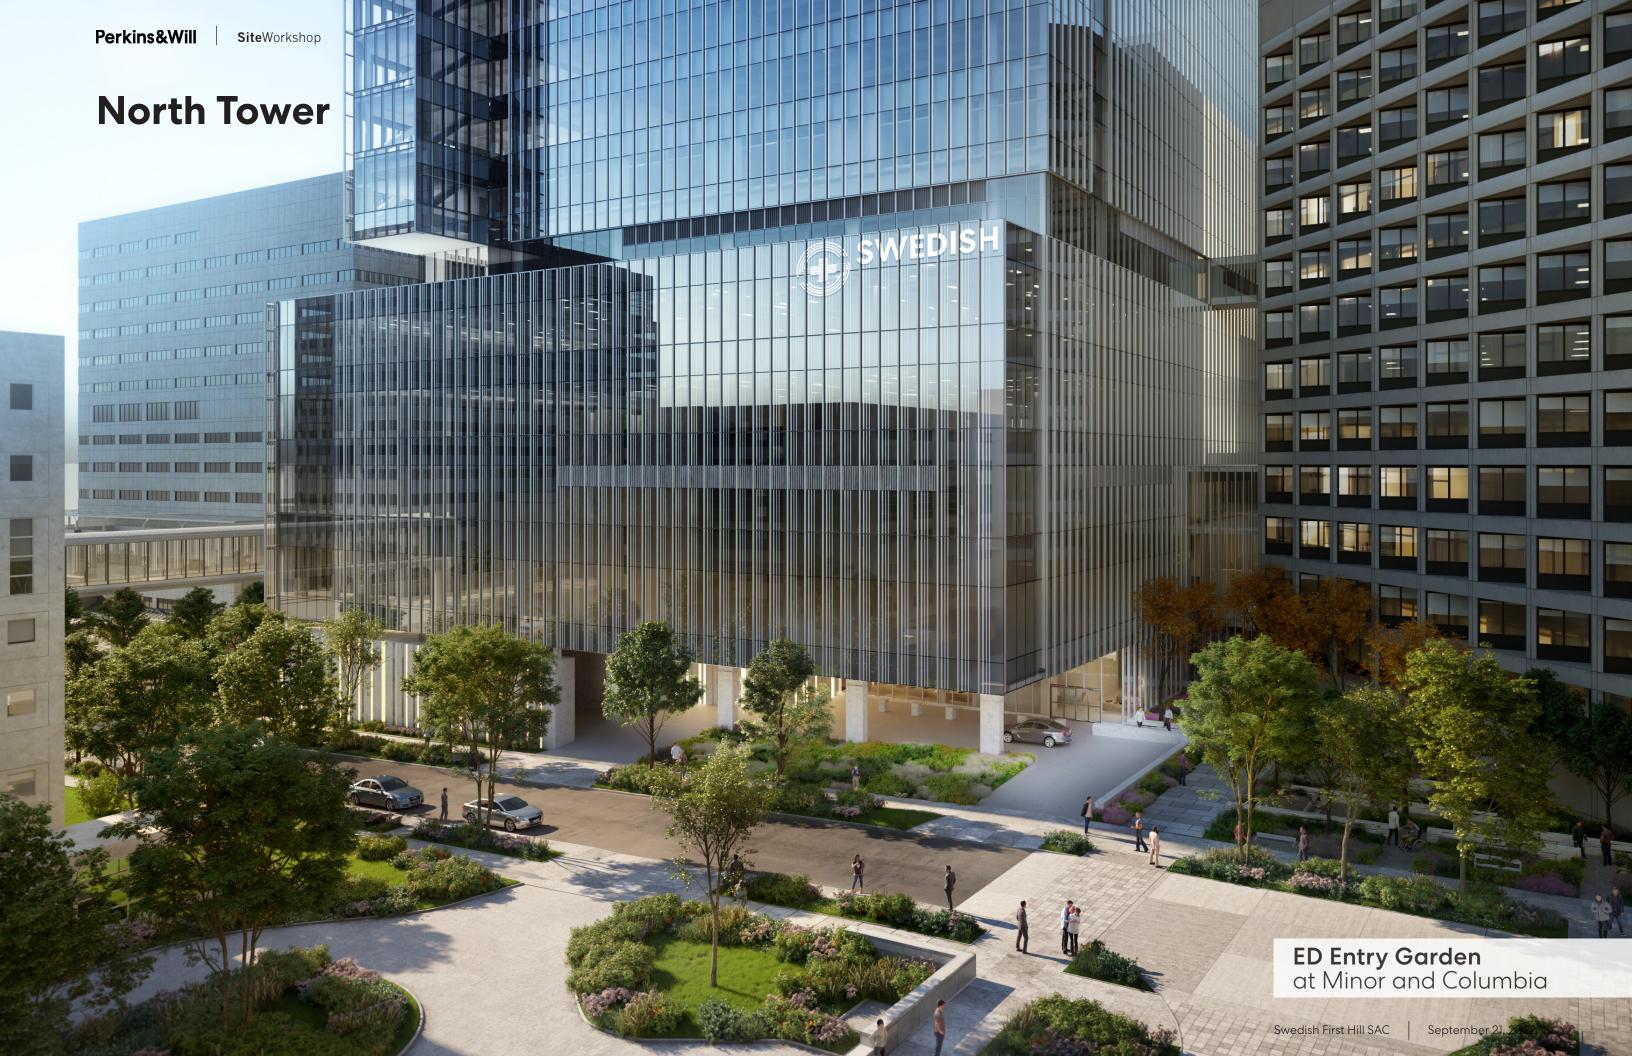

## **North Tower**

#### **Project Improvements**

- A North Tower Entry Plaza
- **B** Block 95 Entry Plaza
- C Minor Avenue Setback
- D Marion Garden
- E Block 95 Roof Terrace
- F Marion Street Improvements
- G Minor Street Improvements
- H Boylston Triangle