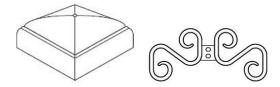

#### **Post Cap and Adornment**

Adornment will be between the top two horizontal bars and connected to every other vertical bar.