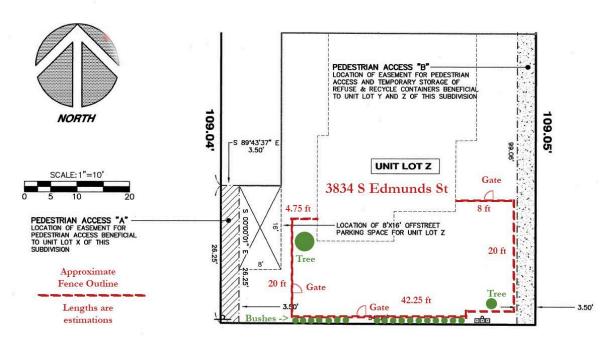

## Design

#### **Fence Location**

Location and size of fencing, gates, trees, and bushes are approximate and for reference. They might not be to the exact scale displayed below.

Fencing will allow use of and not enclose the pedestrian accesses or existing shared mailbox (southeast corner of the property).

Fencing lengths included in this design are estimates.

Northwest section =  $\sim$ 4.75 ft

West section = ~20 ft

South section =  $\sim$ 42.25 ft

East section = ~20 ft

Northeast section =  $\sim$ 8 ft

--- Edmunds Street ----

#### Survey for 3830, 3832, 3834

This survey is from when 3830 (Lot X) and 3832 (Lot Y) were developed. Lot Z is 3834.

### PEDESTRIAN ACCESS DETAIL