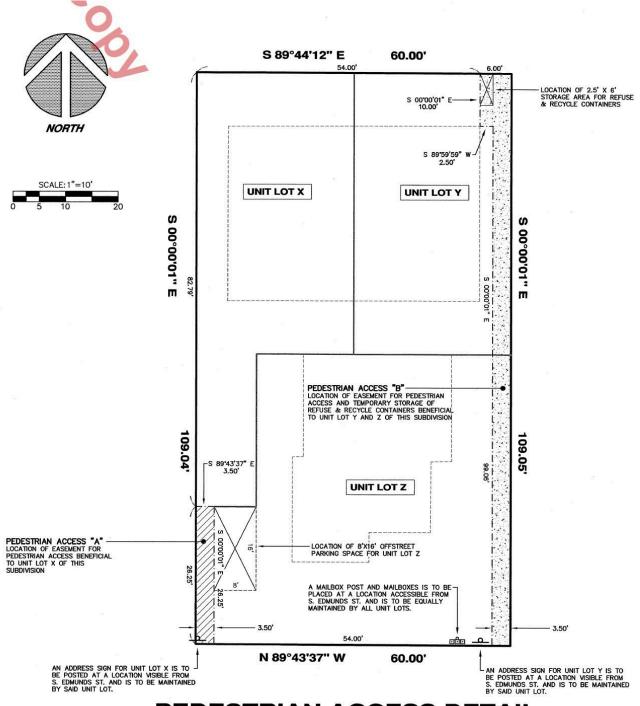

#### Survey for 3830, 3832, 3834

This survey is from when 3830 (Lot X) and 3832 (Lot Y) were developed. Lot Z is 3834.

### PEDESTRIAN ACCESS DETAIL