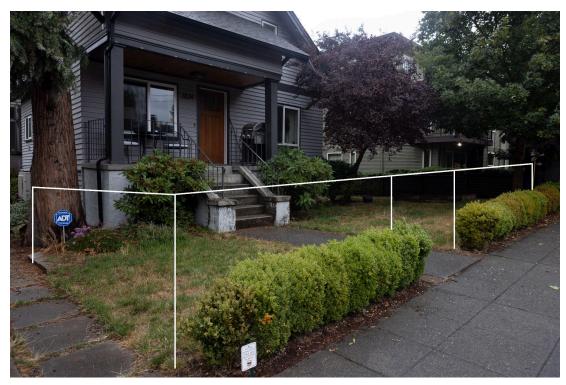

#### **Fence Location**

Location and size of fencing, gates, trees, and bushes are approximate and for reference. They might not be to the exact scale displayed below.

Fencing will allow use of and not enclose the pedestrian accesses or existing shared mailbox (southeast corner of the property).

Fencing lengths included in this design are estimates.

Northwest section =  $\sim$ 4.75 ft

West section = ~20 ft

South section =  $\sim$ 42.25 ft

East section = ~20 ft

Northeast section =  $\sim$ 8 ft

--- Edmunds Street ----