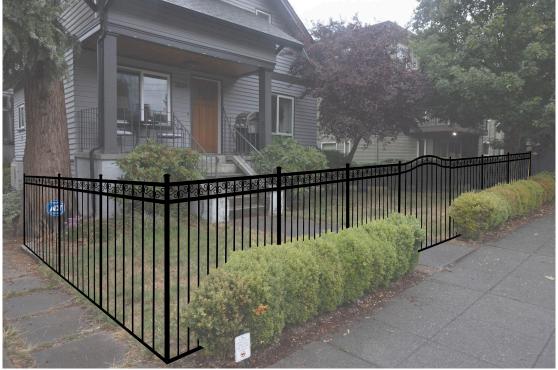

#### **Detailed Description**

The proposed change includes adding a black ornamental metal fence to the front yard of 3834 S Edmunds Street.

No trees or plants will be removed during the project. Fencing will not be attached to the house at 3834. All easements will be left unfenced and accessible. Survey of property and photos of fence design are included in the application.

#### **Fence Details**

- 4-foot tall fence (black in color)
- 4-inch air gaps between bars
- Three 4-ft gates
  - South gate will have arched top
  - West and northeast gates will be flat topped and blend into the fence
- Color: Back

#### **Fence with Adornments**

**Design Rendering** 

This is intended to show the height of the fence in relation to the house at 3834 S Edmunds Street.

**Adjacent Properties** 

3828 S Edmunds St (west of 3834) - apartments