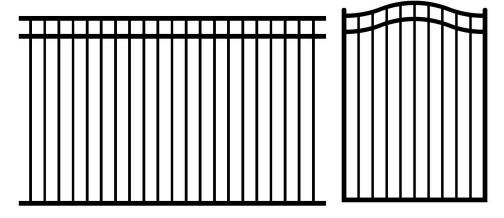

Fence Design and Style

This is the fence style and design elements we plan to have for the fence. All pieces will be black.

#### **Fence and Arched Gate**

4-foot tall with 4 inch air gaps between bars