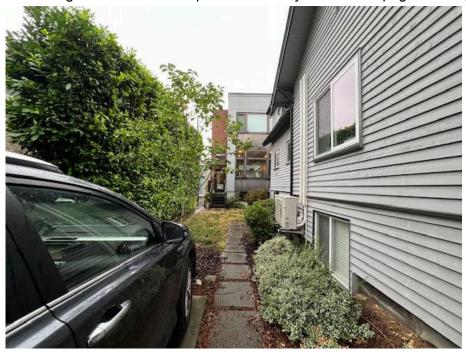

#### Work Location

Front yard of 3834 S. Edmunds Street. Fence will be around the front yard. The existing dwarf hedges will be outside the fence, along with the driveway, shared mailbox, and easement accesses. A survey and outline of the fence area is included in this application.

#### **Fence Location**

Location and size of fencing, gates, trees, and bushes are approximate and for reference. They might not be to the exact scale displayed below.

Fencing will allow use of and not enclose the pedestrian accesses or existing shared mailbox (southeast corner of the property).

#### 3830 S Edmunds St (northwest of 3834) - single family residence

No fencing will be in the area pictured. Survey on the next page shows property proximity.

#### 3832 S Edmunds St (northeast of 3834) - single family residence

No fencing will be in the area pictured. Survey on the next page shows property proximity.