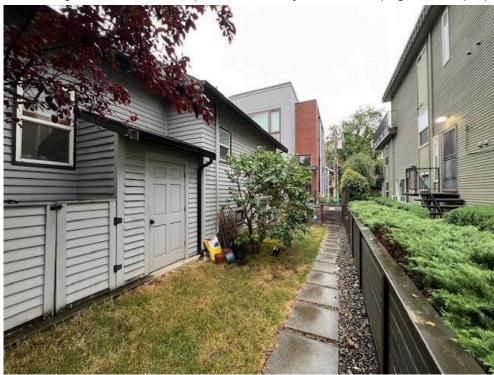

#### Work Location

Front yard of 3834 S. Edmunds Street. Fence will be around the front yard. The existing dwarf hedges will be outside the fence, along with the driveway, shared mailbox, and easement accesses. A survey and outline of the fence area is included in this application.

#### **Fence Location**

Location and size of fencing, gates, trees, and bushes are approximate and for reference. They might not be to the exact scale displayed below.

Fencing will allow use of and not enclose the pedestrian accesses or existing shared mailbox (southeast corner of the property).

#### 3830 S Edmunds St (northwest of 3834) - single family residence

No fencing will be in the area pictured. Survey on the next page shows property proximity.

#### 3832 S Edmunds St (northeast of 3834) - single family residence

No fencing will be in the area pictured. Survey on the next page shows property proximity.