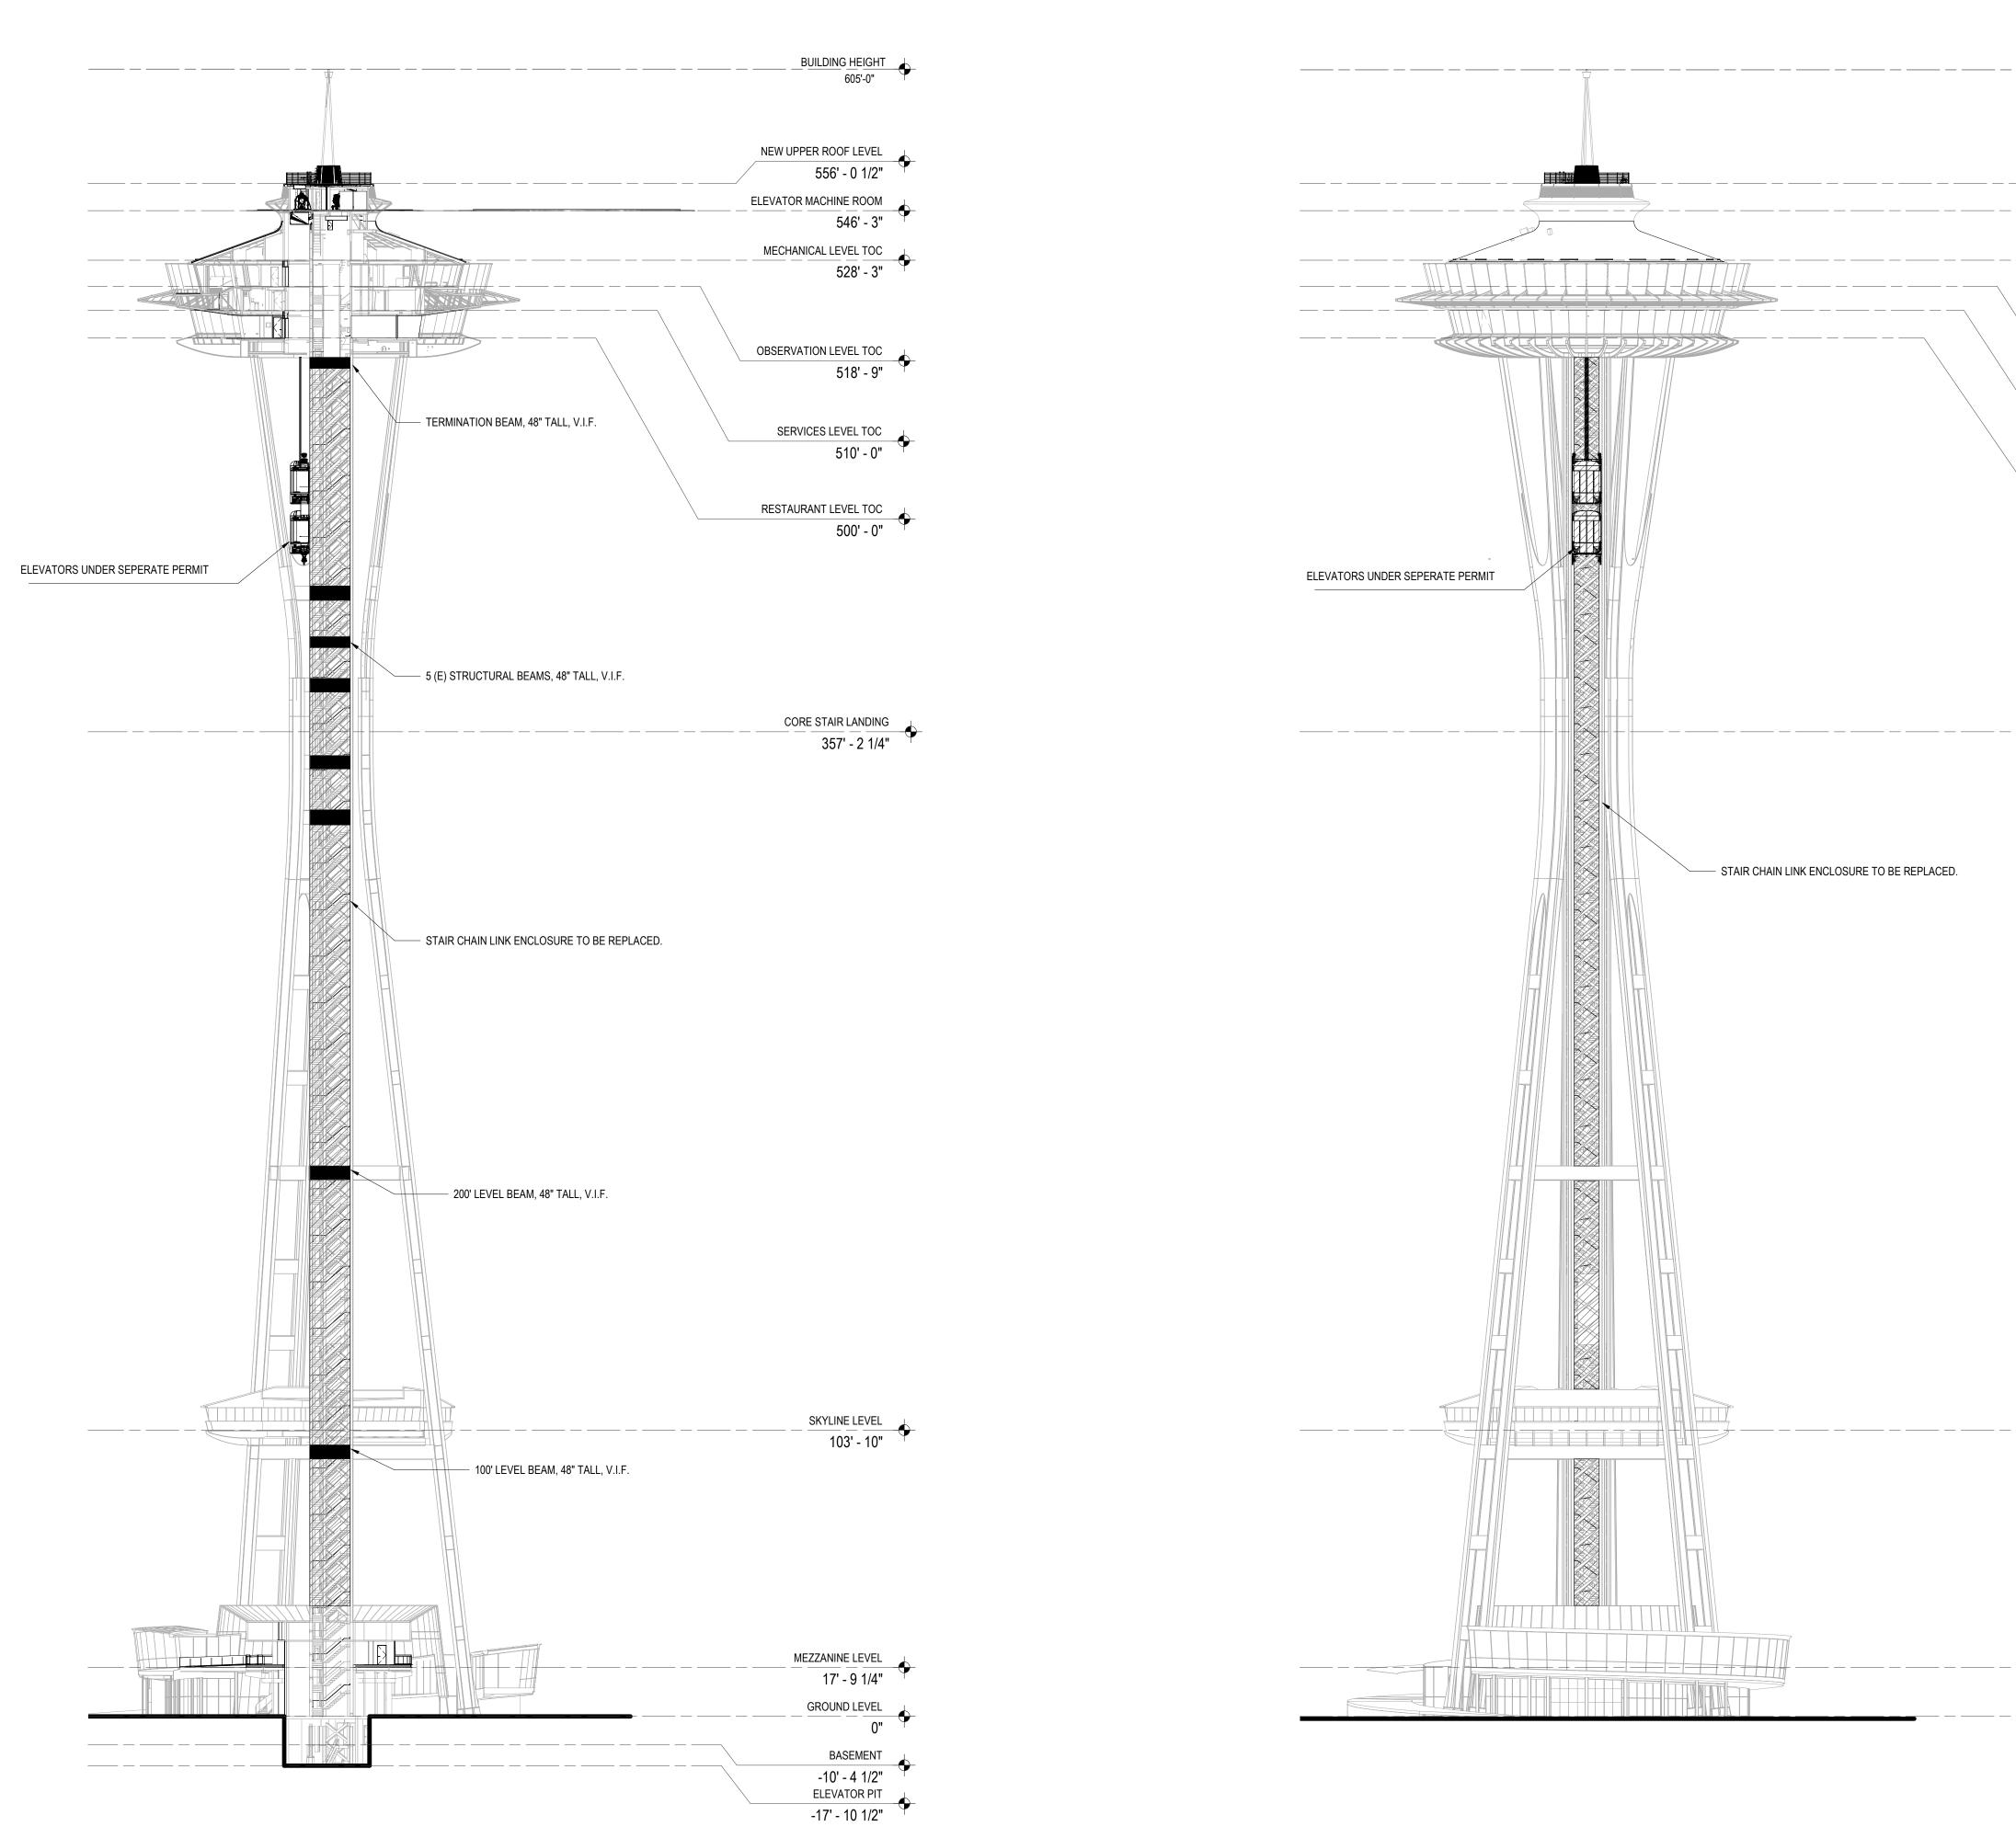

## STAIR CORE CHAINLINK - TREAD PANELS - UNIQUE CONDITIONS SCALE: 1/2" = 1'-0"

2 PA SCA

2 OVERALL BUILDING SECTION 1 SCALE: 1/32" = 1'-0"

| NEW UPPER ROOF LEVEL<br>556' - 0 1/2"<br>ELEVATOR MACHINE ROOM<br>546' - 3"<br>MECHANICAL LEVEL TOC<br>528' - 3"<br>OBSERVATION LEVEL TOC<br>518' - 9"<br>SERVICES LEVEL TOC<br>510' - 0"<br>RESTAURANT LEVEL TOC<br>500' - 0" |   | 159 South Jackson St, Suite 600    159 South Jackson St, Suite 600    150 South Jackson St, Suite 600    150 South Jackson St, Suite 600 | project:<br>SPACE NEEDLE CHAIN LINK ENCLOSURE<br>REPLACEMENT<br>400 BROAD ST., SEATTLE, WASHINGTON 98109 |
|--------------------------------------------------------------------------------------------------------------------------------------------------------------------------------------------------------------------------------|---|------------------------------------------------------------------------------------------------------------------------------------------|----------------------------------------------------------------------------------------------------------|
| CORE STAIR LANDING<br>357' - 2 1/4"                                                                                                                                                                                            |   |                                                                                                                                          |                                                                                                          |
|                                                                                                                                                                                                                                |   | principal architect:  AM, BP    project manager:  SL    drawn by:  VV, JM, BS, ZA, SC    checked by:                                     |                                                                                                          |
| SKYLINE LEVEL<br>103' - 10"                                                                                                                                                                                                    | * |                                                                                                                                          |                                                                                                          |
| MEZZANINE LEVEL<br>17' - 9 1/4"<br>GROUND LEVEL<br>0"                                                                                                                                                                          |   | no.: date: description:<br>PERMIT DOCUMENTS<br>9.1.23<br>title:<br>OVERALL ELEVATION<br>AND SECTION<br>sheet:<br>A3.01 c                 |                                                                                                          |