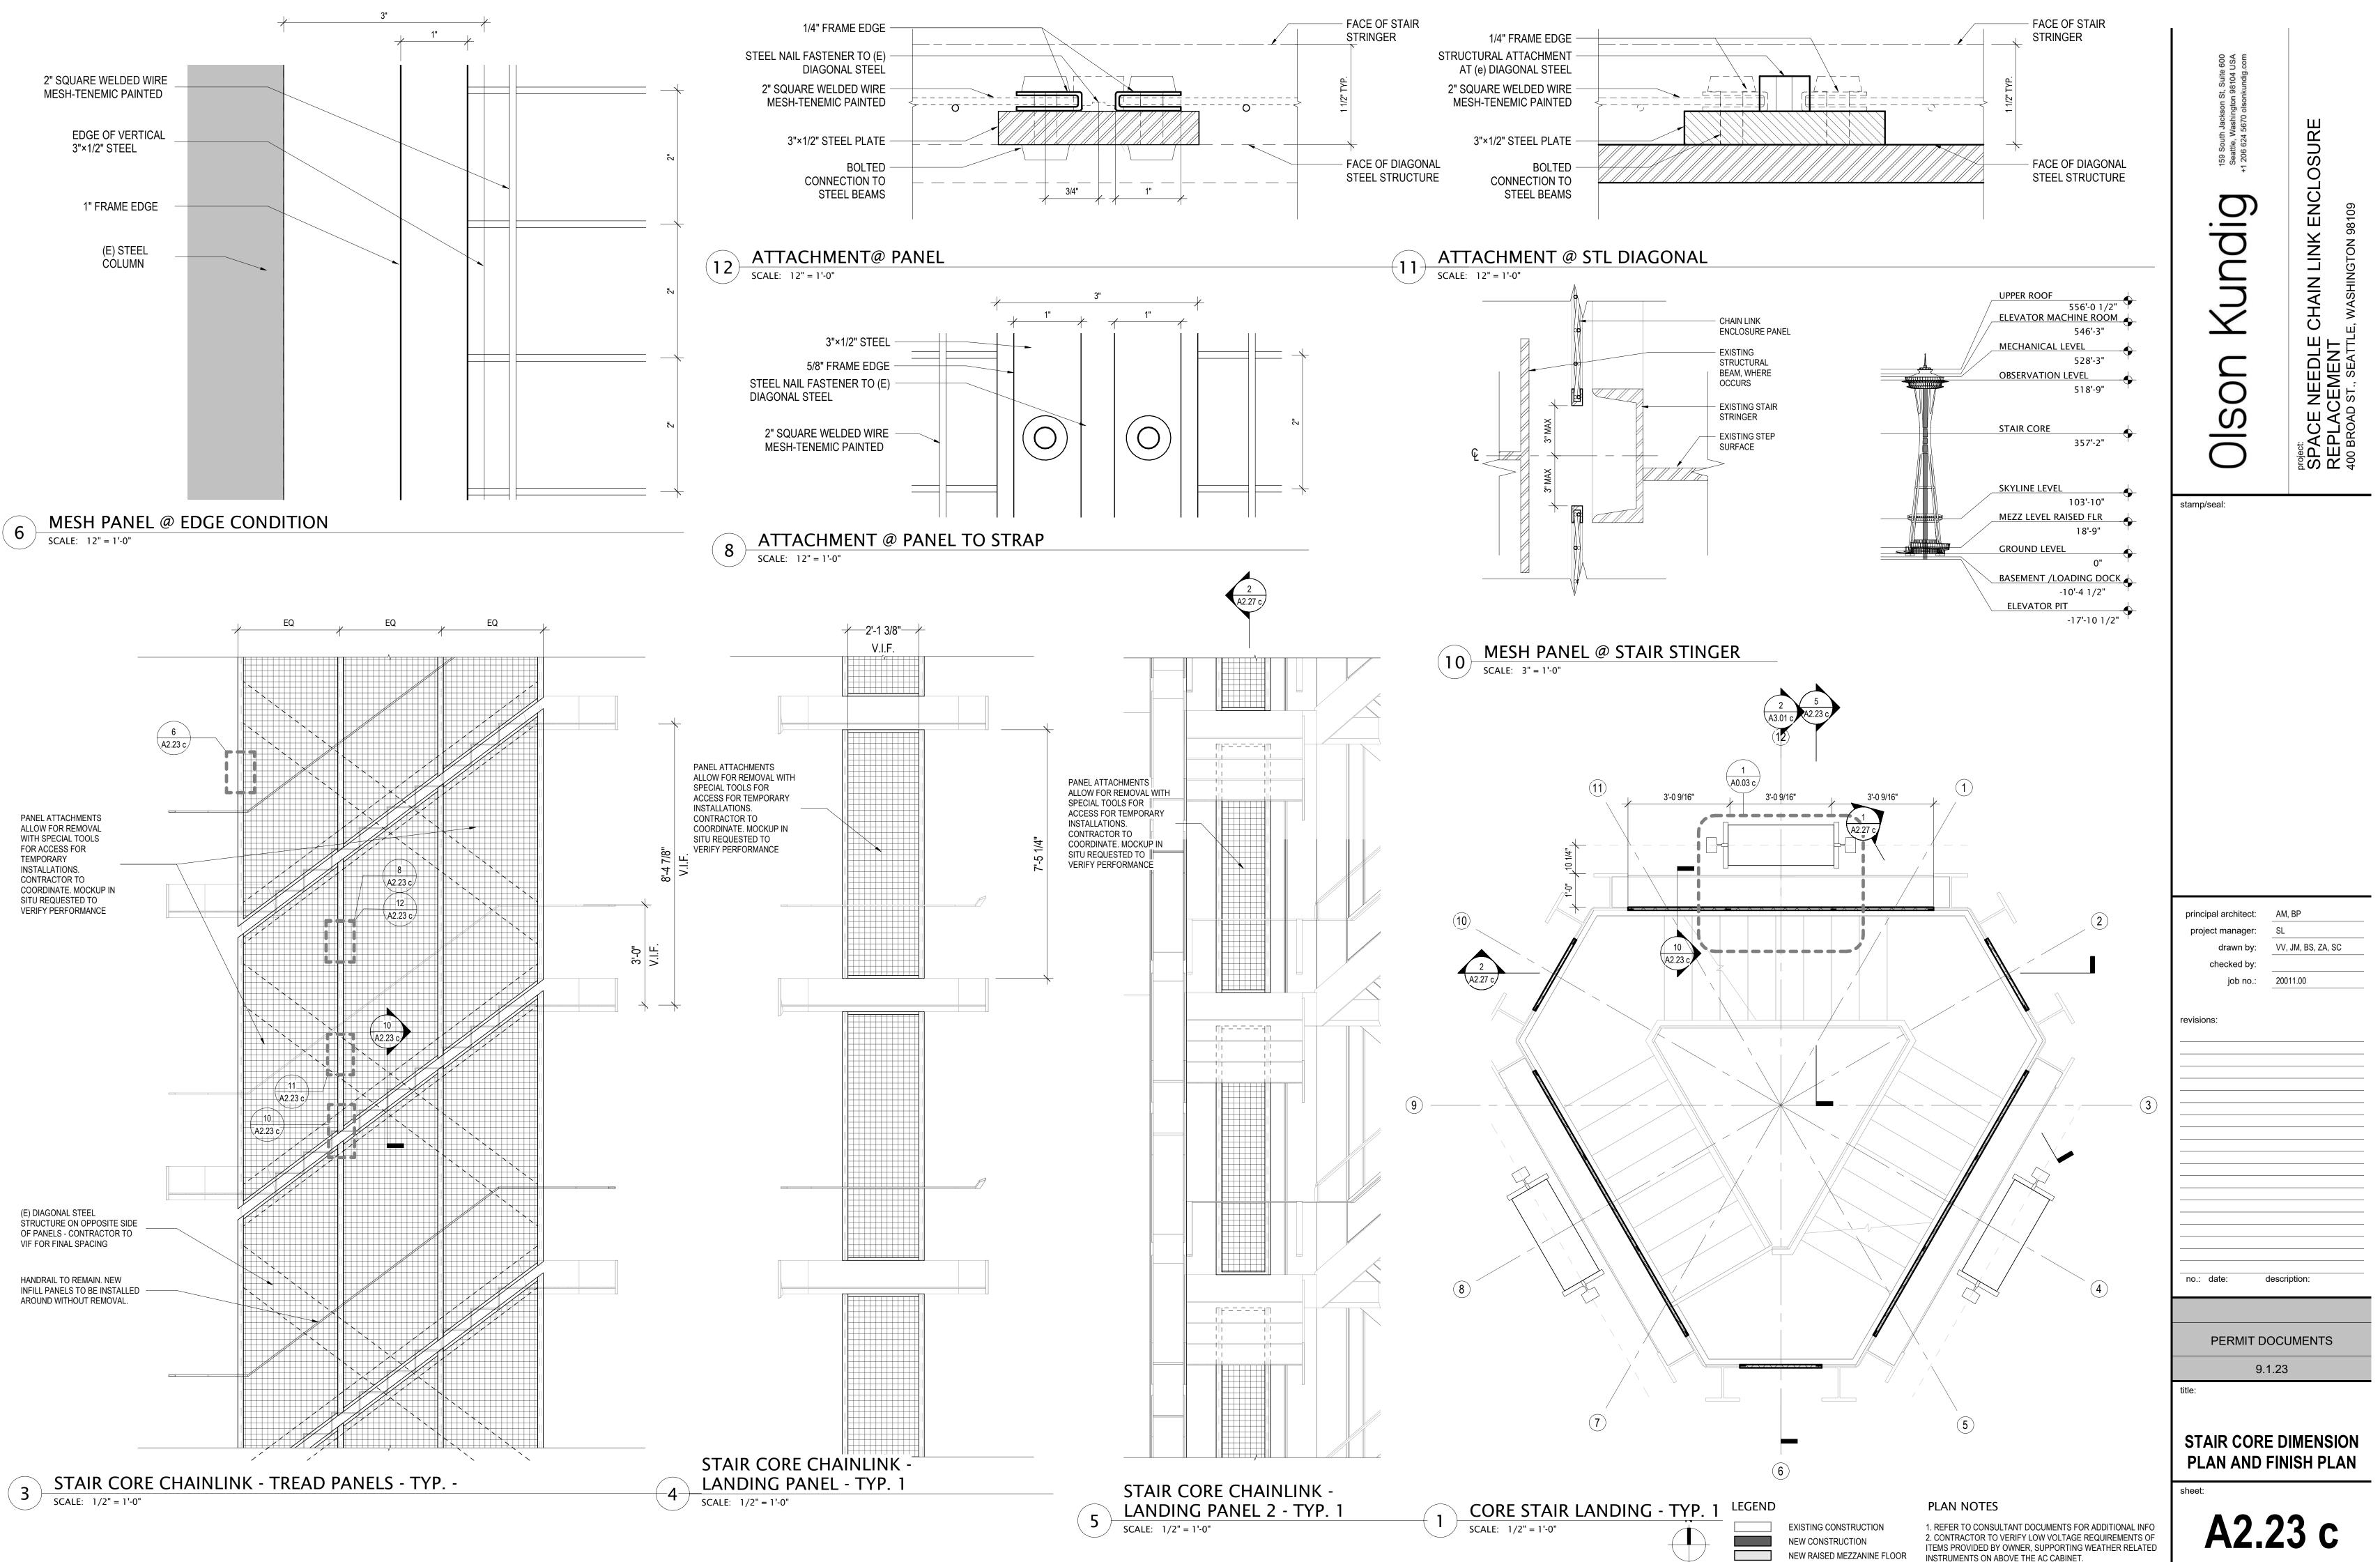

## STAIR CORE CHAINLINK - TREAD PANELS - UNIQUE CONDITIONS SCALE: 1/2" = 1'-0"

2 PA SCA

2 OVERALL BUILDING SECTION 1 SCALE: 1/32" = 1'-0"

| NEW UPPER ROOF LEVEL<br>556' - 0 1/2"<br>ELEVATOR MACHINE ROOM<br>546' - 3"<br>MECHANICAL LEVEL TOC<br>528' - 3"<br>OBSERVATION LEVEL TOC<br>518' - 9"<br>SERVICES LEVEL TOC<br>510' - 0"<br>RESTAURANT LEVEL TOC<br>500' - 0" |   | 159 South Jackson St, Suite 600    159 South Jackson St, Suite 600    150 South Jackson St, Suite 600    150 South Jackson St, Suite 600 | project:<br>SPACE NEEDLE CHAIN LINK ENCLOSURE<br>REPLACEMENT<br>400 BROAD ST., SEATTLE, WASHINGTON 98109 |
|--------------------------------------------------------------------------------------------------------------------------------------------------------------------------------------------------------------------------------|---|------------------------------------------------------------------------------------------------------------------------------------------|----------------------------------------------------------------------------------------------------------|
| CORE STAIR LANDING<br>357' - 2 1/4"                                                                                                                                                                                            |   |                                                                                                                                          |                                                                                                          |
|                                                                                                                                                                                                                                |   | principal architect:  AM, BP    project manager:  SL    drawn by:  VV, JM, BS, ZA, SC    checked by:                                     |                                                                                                          |
| SKYLINE LEVEL<br>103' - 10"                                                                                                                                                                                                    | * |                                                                                                                                          |                                                                                                          |
| MEZZANINE LEVEL<br>17' - 9 1/4"<br>GROUND LEVEL<br>0"                                                                                                                                                                          |   | no.: date: description:<br>PERMIT DOCUMENTS<br>9.1.23<br>title:<br>OVERALL ELEVATION<br>AND SECTION<br>sheet:<br>A3.01 c                 |                                                                                                          |