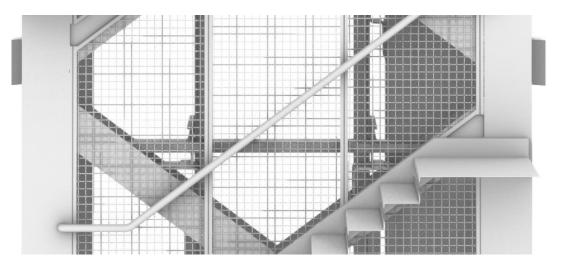

## STAIR CORE CHAINLINK - TREAD PANELS - UNIQUE CONDITIONS SCALE: 1/2" = 1'-0"

2 PA SCA

2 OVERALL BUILDING SECTION 1 SCALE: 1/32" = 1'-0"

| NEW UPPER ROOF LEVEL<br>556' - 0 1/2"<br>ELEVATOR MACHINE ROOM<br>546' - 3"<br>MECHANICAL LEVEL TOC<br>528' - 3"<br>OBSERVATION LEVEL TOC<br>518' - 9"<br>SERVICES LEVEL TOC<br>510' - 0"<br>RESTAURANT LEVEL TOC<br>500' - 0" |   | 159 South Jackson St, Suite 600    159 South Jackson St, Suite 600    150 South Jackson St, Suite 600    150 South Jackson St, Suite 600 | project:<br>SPACE NEEDLE CHAIN LINK ENCLOSURE<br>REPLACEMENT<br>400 BROAD ST., SEATTLE, WASHINGTON 98109 |
|--------------------------------------------------------------------------------------------------------------------------------------------------------------------------------------------------------------------------------|---|------------------------------------------------------------------------------------------------------------------------------------------|----------------------------------------------------------------------------------------------------------|
| CORE STAIR LANDING<br>357' - 2 1/4"                                                                                                                                                                                            |   |                                                                                                                                          |                                                                                                          |
|                                                                                                                                                                                                                                |   | principal architect:  AM, BP    project manager:  SL    drawn by:  VV, JM, BS, ZA, SC    checked by:                                     |                                                                                                          |
| SKYLINE LEVEL<br>103' - 10"                                                                                                                                                                                                    | * |                                                                                                                                          |                                                                                                          |
| MEZZANINE LEVEL<br>17' - 9 1/4"<br>GROUND LEVEL<br>0"                                                                                                                                                                          |   | no.: date: description:<br>PERMIT DOCUMENTS<br>9.1.23<br>title:<br>OVERALL ELEVATION<br>AND SECTION<br>sheet:<br>A3.01 c                 |                                                                                                          |