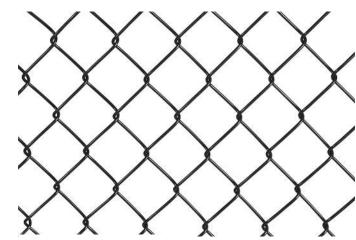

## Overview

In coordination with Seattle Department of Construction and Inspections, the Space Needle team would like to replace the existing chain link enclosure with a stiffer material rather than replace in kind as previously approved by the LPB. The new proposed replacement material is welded wire mesh with the following attributes:

- 2" pattern matches existing chain link
- Thickness/Gauge of wire mesh will match existing chain link
- Welded wire mesh paint color will match existing chain link
- Safety performance of the welded wire mesh is superior to the existing chain link
- Durability of the wire mesh is superior to the existing chain link

Existing Hoistway Photograph

Previous Hoistway Rendering

New Hoistway Rendering

THE INTENT IS TO REPLACE THE (E) CHAINLINK FENCE WITH A PRODUCT TO MATCH EXISTING MATERIAL AND PAINTED TO MATCH EXISTING COLOR BELOW.