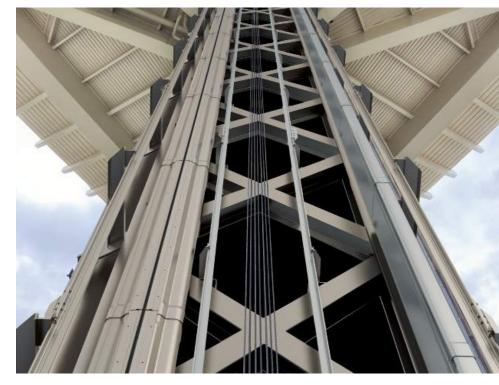

Existing Hoistway Photograph

Previous Hoistway Rendering

New Hoistway Rendering

THE INTENT IS TO REPLACE THE (E) CHAINLINK FENCE WITH A PRODUCT TO MATCH EXISTING MATERIAL AND PAINTED TO MATCH EXISTING COLOR BELOW.