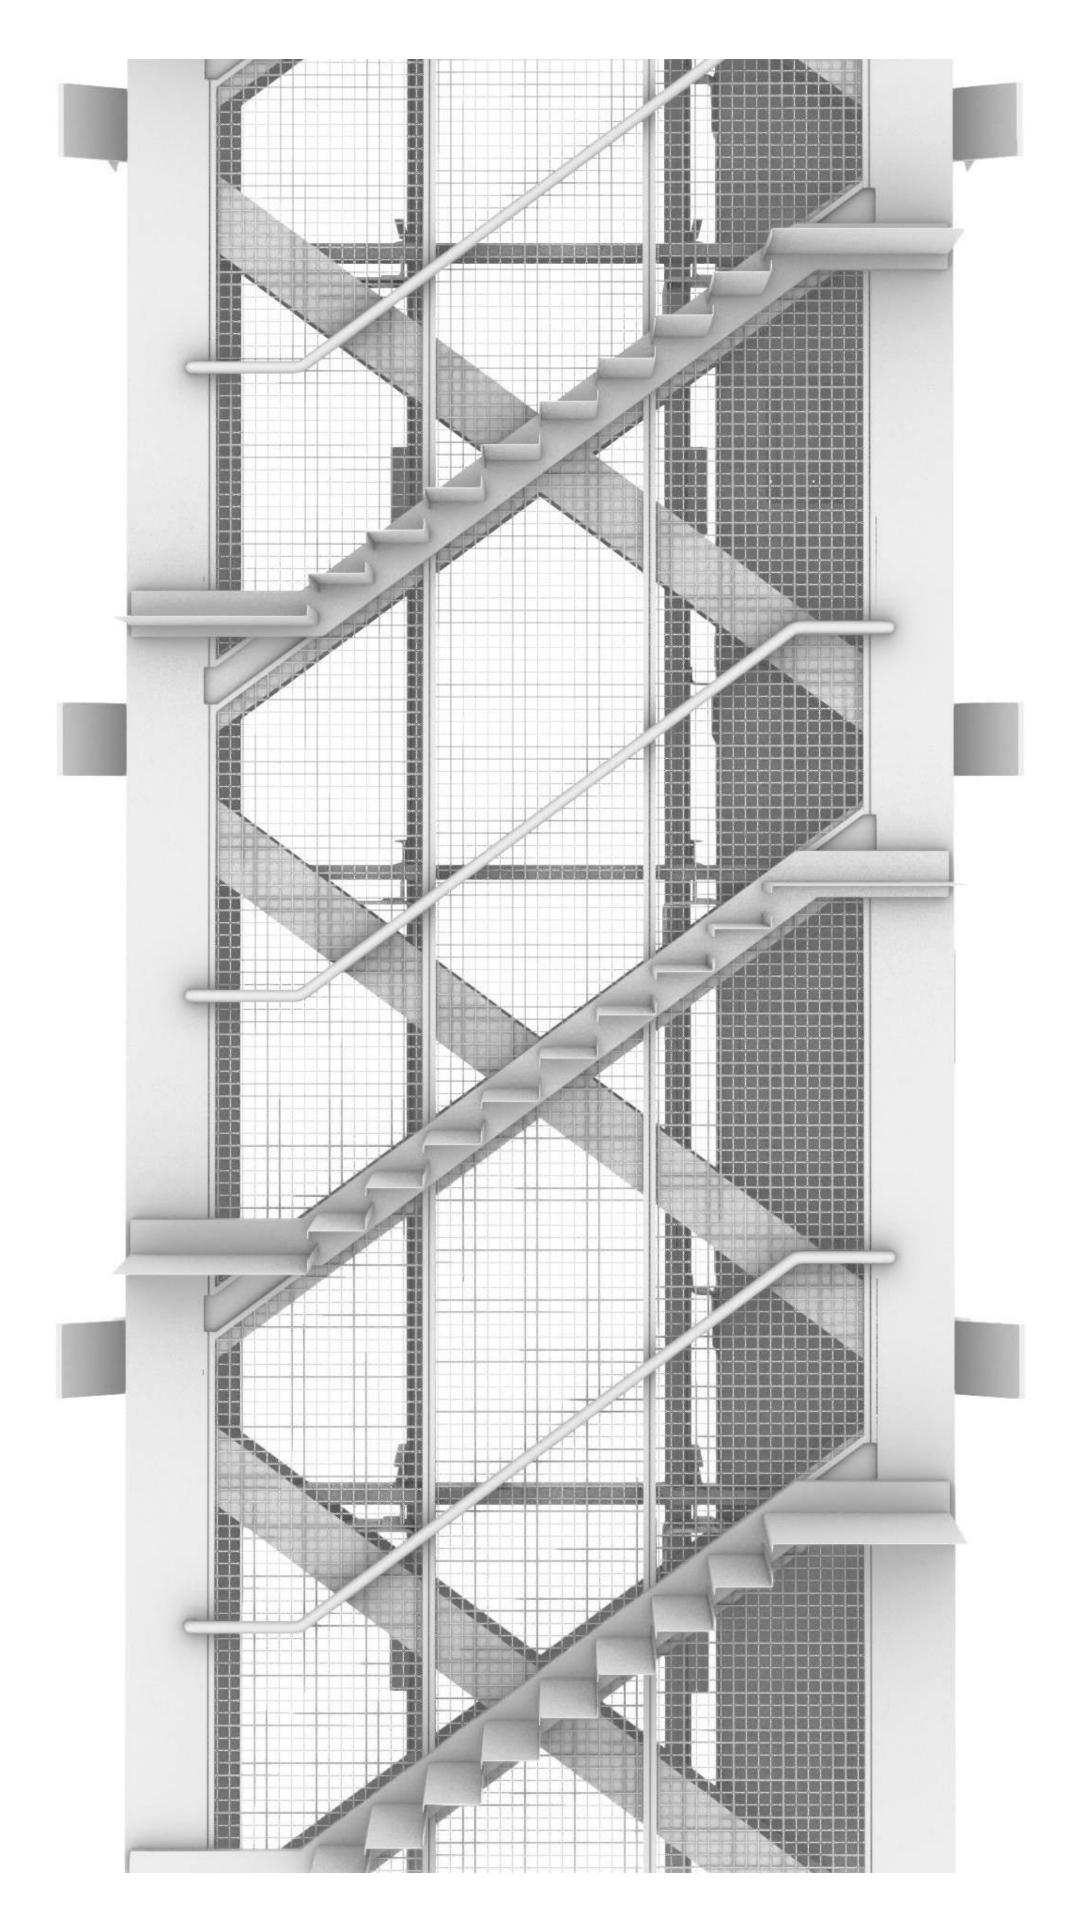

## STAIR CORE CHAINLINK - TREAD PANELS - UNIQUE CONDITIONS SCALE: 1/2" = 1'-0"

2 PA SCA

2 OVERALL BUILDING SECTION 1 SCALE: 1/32" = 1'-0"

| NEW UPPER ROOF LEVEL<br>556' - 0 1/2"<br>ELEVATOR MACHINE ROOM<br>546' - 3"<br>MECHANICAL LEVEL TOC<br>528' - 3"<br>OBSERVATION LEVEL TOC<br>518' - 9"<br>SERVICES LEVEL TOC<br>510' - 0"<br>RESTAURANT LEVEL TOC<br>500' - 0" |   | 159 South Jackson St, Suite 600    159 South Jackson St, Suite 600    150 South Jackson St, Suite 600    150 South Jackson St, Suite 600 | project:<br>SPACE NEEDLE CHAIN LINK ENCLOSURE<br>REPLACEMENT<br>400 BROAD ST., SEATTLE, WASHINGTON 98109 |
|--------------------------------------------------------------------------------------------------------------------------------------------------------------------------------------------------------------------------------|---|------------------------------------------------------------------------------------------------------------------------------------------|----------------------------------------------------------------------------------------------------------|
| CORE STAIR LANDING<br>357' - 2 1/4"                                                                                                                                                                                            |   |                                                                                                                                          |                                                                                                          |
|                                                                                                                                                                                                                                |   | principal architect:  AM, BP    project manager:  SL    drawn by:  VV, JM, BS, ZA, SC    checked by:                                     |                                                                                                          |
| SKYLINE LEVEL<br>103' - 10"                                                                                                                                                                                                    | * |                                                                                                                                          |                                                                                                          |
| MEZZANINE LEVEL<br>17' - 9 1/4"<br>GROUND LEVEL<br>0"                                                                                                                                                                          |   | no.: date: description:<br>PERMIT DOCUMENTS<br>9.1.23<br>title:<br>OVERALL ELEVATION<br>AND SECTION<br>sheet:<br>A3.01 c                 |                                                                                                          |