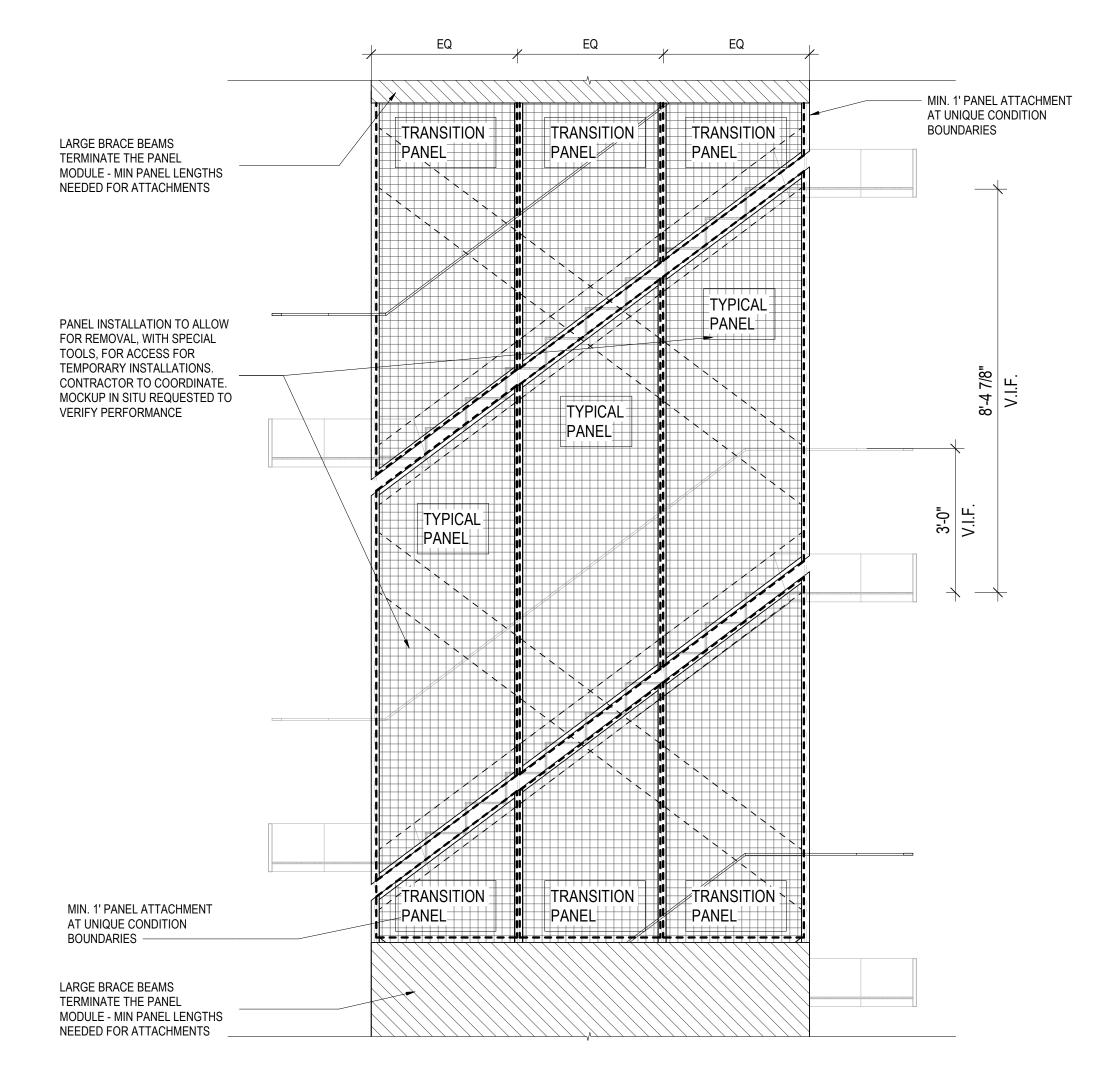

## STAIR CORE CHAINLINK - TREAD PANELS - UNIQUE CONDITIONS SCALE: 1/2" = 1'-0"

2 PA SCA

2 OVERALL BUILDING SECTION 1 SCALE: 1/32" = 1'-0"

| NEW UPPER ROOF LEVEL<br>556' - 0 1/2"<br>ELEVATOR MACHINE ROOM<br>546' - 3"<br>MECHANICAL LEVEL TOC<br>528' - 3"<br>OBSERVATION LEVEL TOC<br>518' - 9"<br>SERVICES LEVEL TOC<br>510' - 0"<br>RESTAURANT LEVEL TOC<br>500' - 0" |   | 159 South Jackson St, Suite 600    159 South Jackson St, Suite 600    150 South Jackson St, Suite 600    150 South Jackson St, Suite 600 | project:<br>SPACE NEEDLE CHAIN LINK ENCLOSURE<br>REPLACEMENT<br>400 BROAD ST., SEATTLE, WASHINGTON 98109 |
|--------------------------------------------------------------------------------------------------------------------------------------------------------------------------------------------------------------------------------|---|------------------------------------------------------------------------------------------------------------------------------------------|----------------------------------------------------------------------------------------------------------|
| CORE STAIR LANDING<br>357' - 2 1/4"                                                                                                                                                                                            |   |                                                                                                                                          |                                                                                                          |
|                                                                                                                                                                                                                                |   | principal architect:  AM, BP    project manager:  SL    drawn by:  VV, JM, BS, ZA, SC    checked by:                                     |                                                                                                          |
| SKYLINE LEVEL<br>103' - 10"                                                                                                                                                                                                    | * |                                                                                                                                          |                                                                                                          |
| MEZZANINE LEVEL<br>17' - 9 1/4"<br>GROUND LEVEL<br>0"                                                                                                                                                                          |   | no.: date: description:<br>PERMIT DOCUMENTS<br>9.1.23<br>title:<br>OVERALL ELEVATION<br>AND SECTION<br>sheet:<br>A3.01 c                 |                                                                                                          |