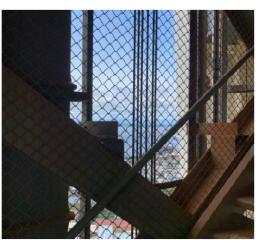

Existing Hoistway Photograph

Previous Hoistway Rendering

New Hoistway Rendering

THE INTENT IS TO REPLACE THE (E) CHAINLINK FENCE WITH A PRODUCT TO MATCH EXISTING MATERIAL AND PAINTED TO MATCH EXISTING COLOR BELOW.