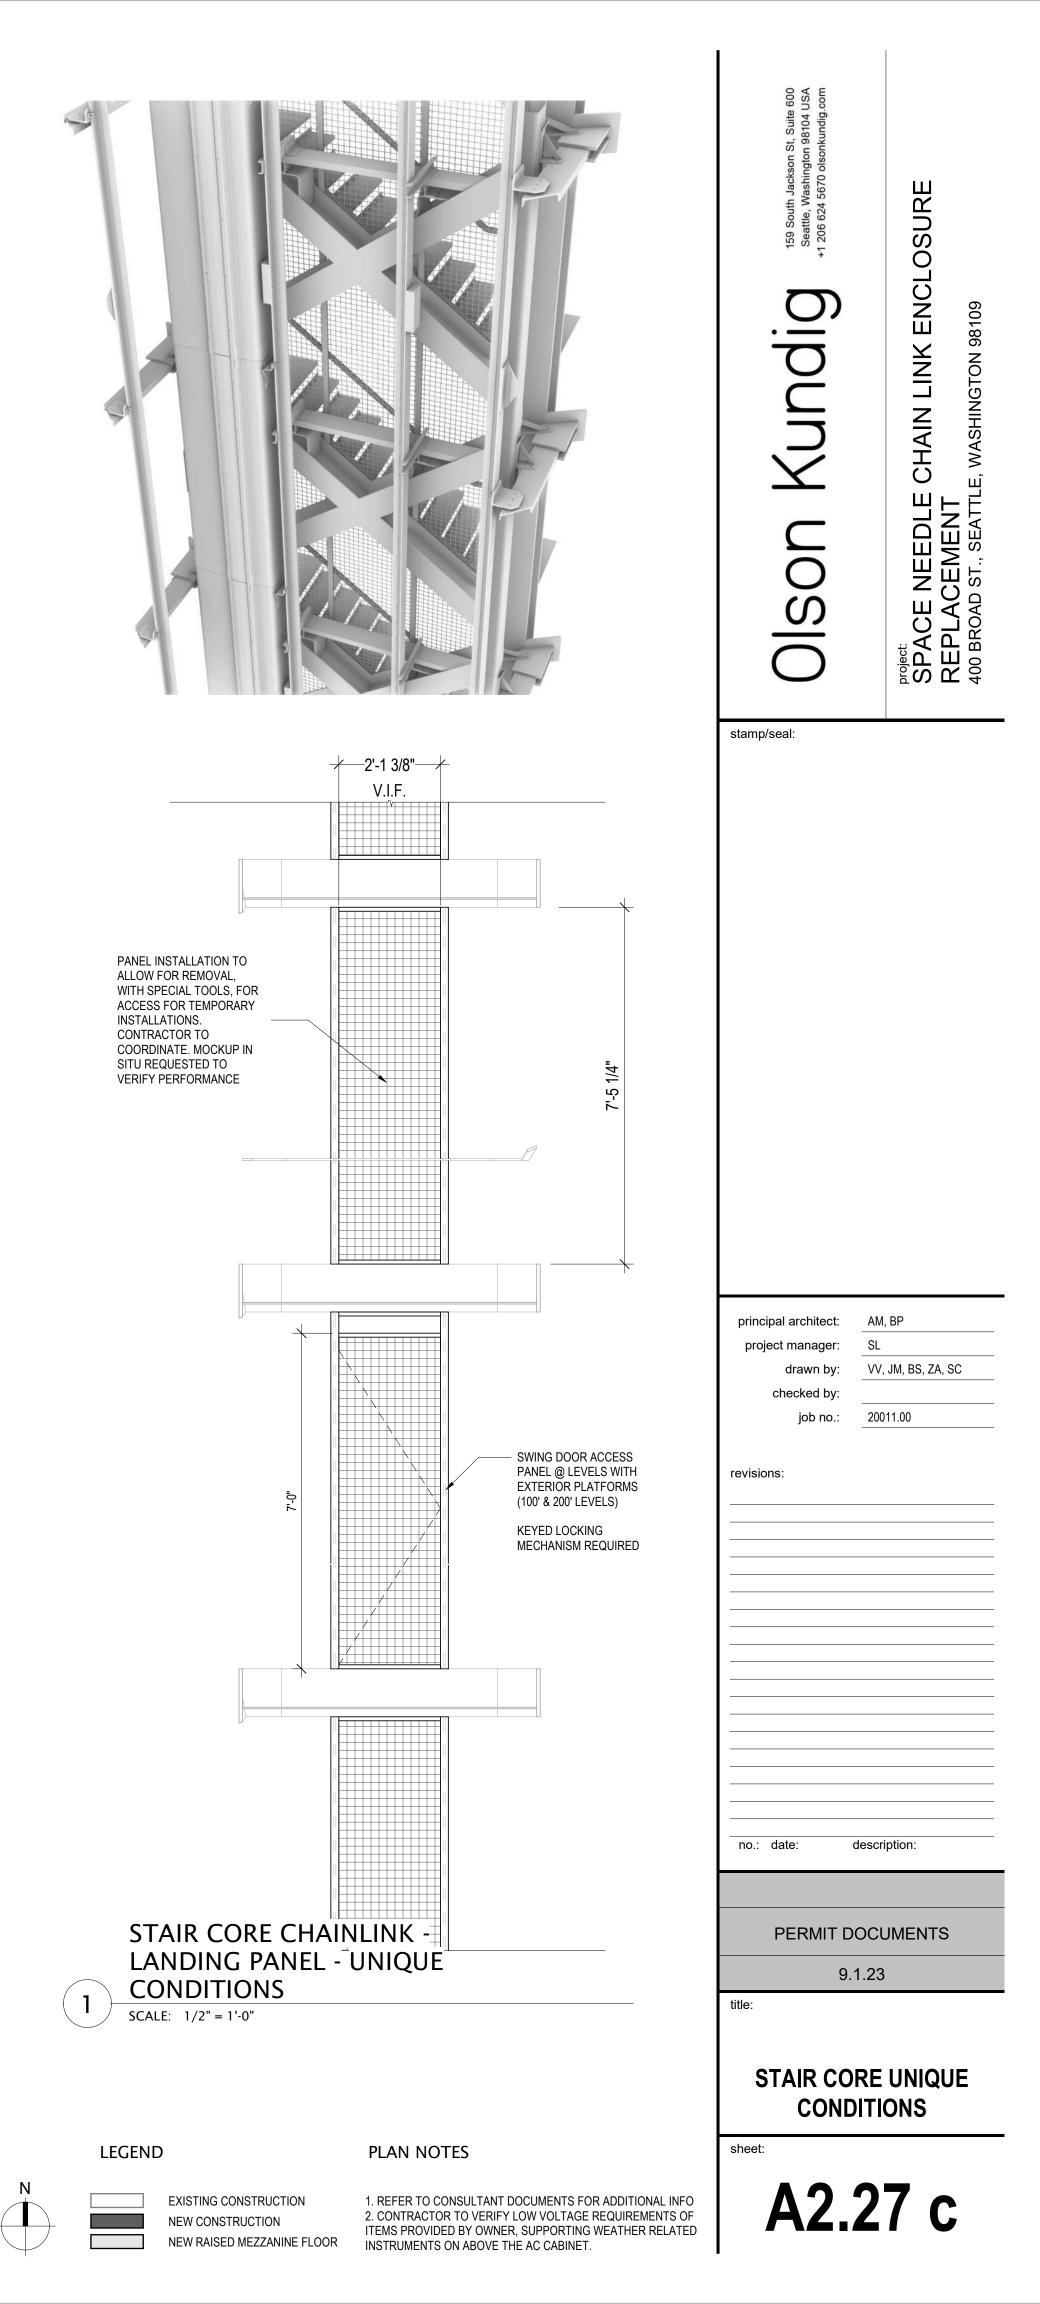

## STAIR CORE CHAINLINK - TREAD PANELS - UNIQUE CONDITIONS SCALE: 1/2" = 1'-0"

2 PA SCA

2 OVERALL BUILDING SECTION 1 SCALE: 1/32" = 1'-0"

| NEW UPPER ROOF LEVEL<br>556' - 0 1/2"<br>ELEVATOR MACHINE ROOM<br>546' - 3"<br>MECHANICAL LEVEL TOC<br>528' - 3"<br>OBSERVATION LEVEL TOC<br>518' - 9"<br>SERVICES LEVEL TOC<br>510' - 0"<br>RESTAURANT LEVEL TOC<br>500' - 0" |   | 159 South Jackson St, Suite 600    159 South Jackson St, Suite 600    150 South Jackson St, Suite 600    150 South Jackson St, Suite 600 | project:<br>SPACE NEEDLE CHAIN LINK ENCLOSURE<br>REPLACEMENT<br>400 BROAD ST., SEATTLE, WASHINGTON 98109 |
|--------------------------------------------------------------------------------------------------------------------------------------------------------------------------------------------------------------------------------|---|------------------------------------------------------------------------------------------------------------------------------------------|----------------------------------------------------------------------------------------------------------|
| CORE STAIR LANDING<br>357' - 2 1/4"                                                                                                                                                                                            |   |                                                                                                                                          |                                                                                                          |
|                                                                                                                                                                                                                                |   | principal architect:  AM, BP    project manager:  SL    drawn by:  VV, JM, BS, ZA, SC    checked by:                                     |                                                                                                          |
| SKYLINE LEVEL<br>103' - 10"                                                                                                                                                                                                    | * |                                                                                                                                          |                                                                                                          |
| MEZZANINE LEVEL<br>17' - 9 1/4"<br>GROUND LEVEL<br>0"                                                                                                                                                                          |   | no.: date: description:<br>PERMIT DOCUMENTS<br>9.1.23<br>title:<br>OVERALL ELEVATION<br>AND SECTION<br>sheet:<br>A3.01 c                 |                                                                                                          |