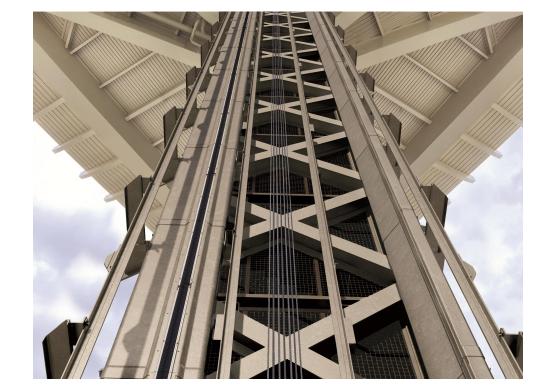

Existing Hoistway Photograph

Previous Hoistway Rendering

New Hoistway Rendering

THE INTENT IS TO REPLACE THE (E) CHAINLINK FENCE WITH A PRODUCT TO MATCH EXISTING MATERIAL AND PAINTED TO MATCH EXISTING COLOR BELOW.

## SAMPLE RENDERING OF NEW MESH PANELS