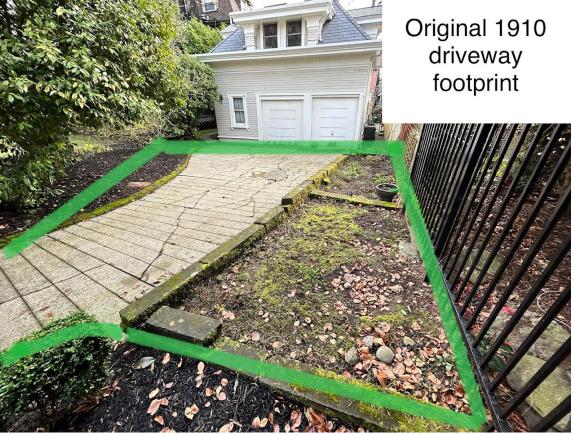

### Project address - 1409 E Prospect St.

Company - Custom Pavers and Design License - #CUSTOPD853DC Bonded- #100269657 Insured- #NPP8805724

Description of proposed work: Demo and install pavers in place of existing concrete driveway. Installation of pavers will be installed in the same footprint of the original driveway with exception of two areas shown in photos attached which will widen the driveway near the garage. Install 3 pathways using pavers.

### **Historical Photos**

The historical photos below show the driveway was once before paved. The plan is to remove the existing planter bed and restore the original footprint of the driveway in this area.