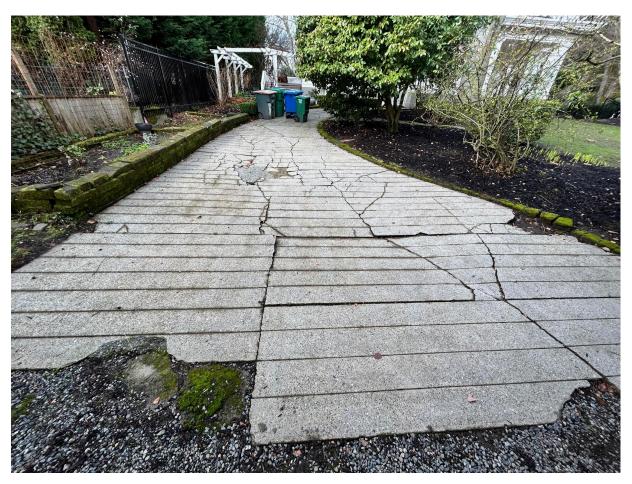

### Project address - 1409 E Prospect St.

Company - Custom Pavers and Design License - #CUSTOPD853DC Bonded- #100269657 Insured- #NPP8805724

Description of proposed work: Demo and install pavers in place of existing concrete driveway. Installation of pavers will be installed in the same footprint of the original driveway with exception of two areas shown in photos attached which will widen the driveway near the garage. Install 3 pathways using pavers.