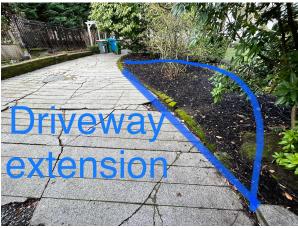

### Project address - 1409 E Prospect St.

Company - Custom Pavers and Design License - #CUSTOPD853DC Bonded- #100269657 Insured- #NPP8805724

Description of proposed work: Demo and install pavers in place of existing concrete driveway. Installation of pavers will be installed in the same footprint of the original driveway with exception of two areas shown in photos attached which will widen the driveway near the garage. Install 3 pathways using pavers.