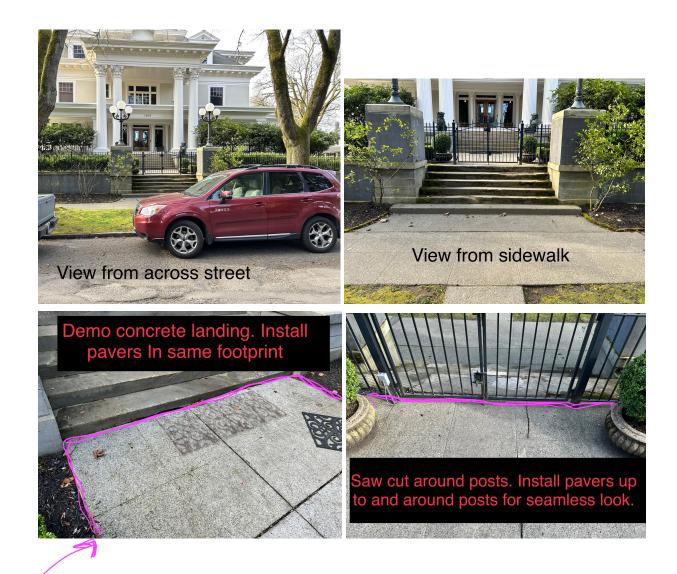

# **Property Photos**

Location
where path
will meet front
Landing area

# **Existing Driveway photos**

**Front entry landing -** Demo and replace existing concrete landing with matching driveway pavers . **Approx - 12'x13'** 

Pavers will be installed up to and around gate posts for seamless look (no existing concrete will be showing).