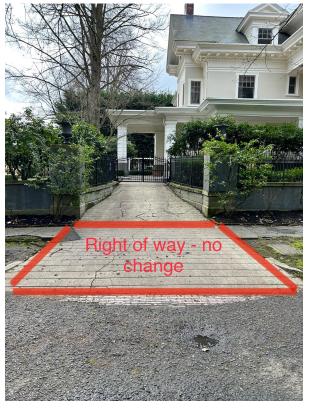

# **Existing Driveway photos**

**Front entry landing -** Demo and replace existing concrete landing with matching driveway pavers . **Approx - 12'x13'** 

Pavers will be installed up to and around gate posts for seamless look (no existing concrete will be showing).

Front landing concrete to be cut, removed and replaced with concrete pavers that are sand set. No change to existing stone steps. All pavers for this project are "Sand Set."