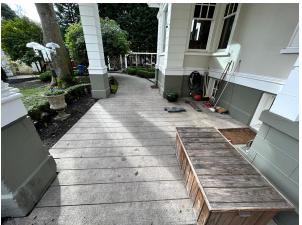

# **Existing Driveway photos**

**Front entry landing -** Demo and replace existing concrete landing with matching driveway pavers . **Approx - 12'x13'** 

Pavers will be installed up to and around gate posts for seamless look (no existing concrete will be showing).

Front landing concrete to be cut, removed and replaced with concrete pavers that are sand set. No change to existing stone steps. All pavers for this project are "Sand Set."