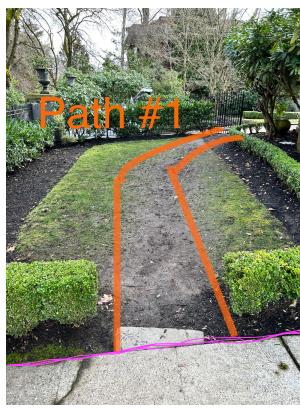

### Project address - 1409 E Prospect St.

Company - Custom Pavers and Design License - #CUSTOPD853DC Bonded- #100269657 Insured- #NPP8805724

Description of proposed work: Demo and install pavers in place of existing concrete driveway. Installation of pavers will be installed in the same footprint of the original driveway with exception of two areas shown in photos attached which will widen the driveway near the garage. Install 3 pathways using pavers.

# **Property Photos**

Location
where path
will meet front
Landing area