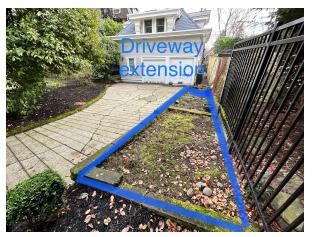

### Project address - 1409 E Prospect St.

Company - Custom Pavers and Design License - #CUSTOPD853DC Bonded- #100269657 Insured- #NPP8805724

Description of proposed work: Demo and install pavers in place of existing concrete driveway. Installation of pavers will be installed in the same footprint of the original driveway with exception of two areas shown in photos attached which will widen the driveway near the garage. Install 3 pathways using pavers.

### **Historical Photos**

The historical photos below show the driveway was once before paved. The plan is to remove the existing planter bed and restore the original footprint of the driveway in this area.