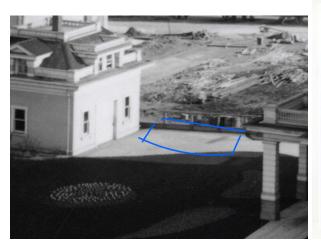

### **Historical Photos**

The historical photos below show the driveway was once before paved. The plan is to remove the existing planter bed and restore the original footprint of the driveway in this area.