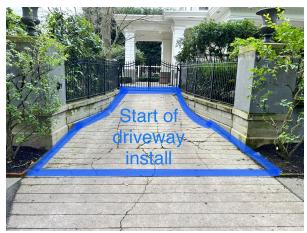

# **Existing Driveway photos**

**Front entry landing -** Demo and replace existing concrete landing with matching driveway pavers . **Approx - 12'x13'** 

Pavers will be installed up to and around gate posts for seamless look (no existing concrete will be showing).

Front landing concrete to be cut, removed and replaced with concrete pavers that are sand set. No change to existing stone steps. All pavers for this project are "Sand Set."