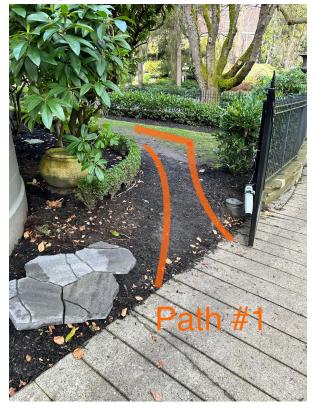

ERN          | PATTERN                      | PATTERN       |
|                 | LF.                          | UF            |



#### **Material Selection**

PAVERS

## VILLA STONE





Border (Charcoal) pavers to be used for edge of pathways and driveway. No border pavers will be used at front landing





Runner Bond Type 1, 2 & 3



Equal number of Type 1, Type 2

and Type 3
Type 1 - 46% of total area.
Type 2 - 31% of total area.
Type 3 - 23% of total area



Pattern and Granite color concrete paver to be used on driveway, landing and all pathways.

### **Historical Photos**

The historical photos below show the driveway was once before paved. The plan is to remove the existing planter bed and restore the original footprint of the driveway in this area.







# **Property Photos**









Location
where path
will meet front
Landing area







# **Existing Driveway photos**







**Front entry landing -** Demo and replace existing concrete landing with matching driveway pavers . **Approx - 12'x13'** 

Pavers will be installed up to and around gate posts for seamless look (no existing concrete will be showing).



Front landing concrete to be cut, removed and replaced with concrete pavers that are sand set. No change to existing stone steps. All pavers for this project are "Sand Set."