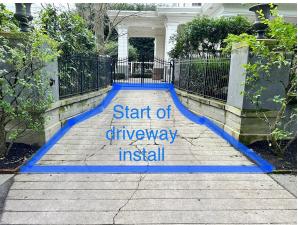

### **Historical Photos**

The historical photos below show the driveway was once before paved. The plan is to remove the existing planter bed and restore the original footprint of the driveway in this area.