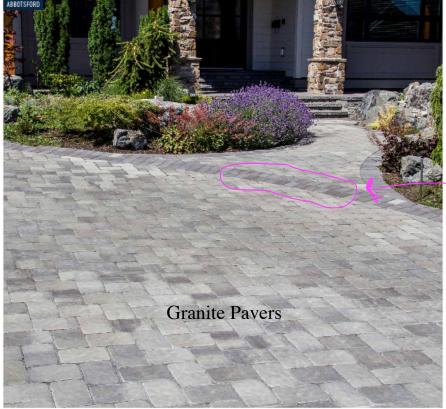

#### **Material Selection**

PAVERS

## VILLA STONE

Border (Charcoal) pavers to be used for edge of pathways and driveway. No border pavers will be used at front landing

Runner Bond Type 1, 2 & 3

Equal number of Type 1, Type 2

and Type 3
Type 1 - 46% of total area.
Type 2 - 31% of total area.
Type 3 - 23% of total area

Pattern and Granite color concrete paver to be used on driveway, landing and all pathways.