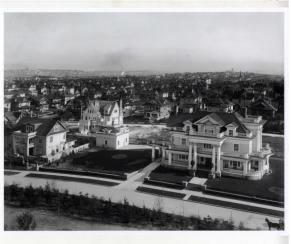

### **Historical Photos**

The historical photos below show the driveway was once before paved. The plan is to remove the existing planter bed and restore the original footprint of the driveway in this area.