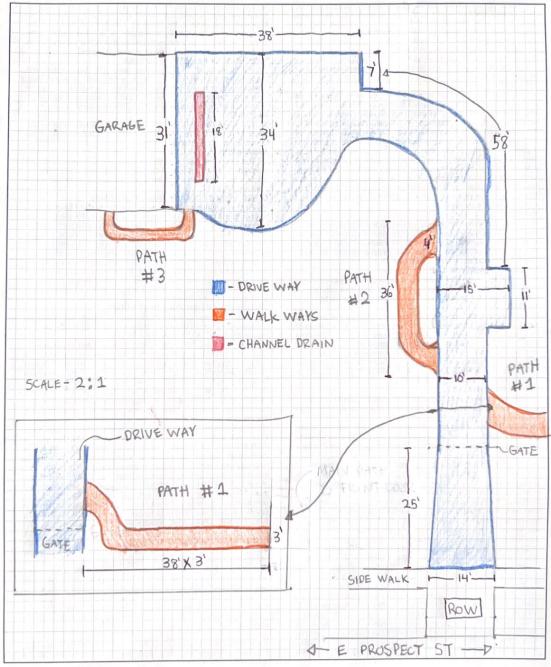

### Project address - 1409 E Prospect St.

Company - Custom Pavers and Design License - #CUSTOPD853DC Bonded- #100269657 Insured- #NPP8805724

Description of proposed work: Demo and install pavers in place of existing concrete driveway. Installation of pavers will be installed in the same footprint of the original driveway with exception of two areas shown in photos attached which will widen the driveway near the garage. Install 3 pathways using pavers.

Scaled drawing - attached 2:1 scale Photos - attached Materials - photo attached

## DRAWINGS & SPECIFICATIONS

| NADIRAH BALDWIN | ADDRESS, 1409 E PROSPECT ST. | DESIGNER: CPD |
|-----------------|------------------------------|---------------|
| AREA 1          | AREA 2                       | AREA 3        |
| COLOR KEY       | COLOR KEY                    | COLOR KEY     |
| MATERIAL TYPE   | MATERIAL TYPE                | MATERIAL TYPE |
| COLOR           | COLOR                        | COLOR         |
| PATTERN         | PATTERN                      | PATTERN       |
| F               | SF                           | SF            |
| ORDER TYPE      | BORDER TYPE                  | BORDER TYPE   |
| OLOR            | COLOR                        | COLOR         |
| ATTERN          | PATTERN                      | PATTERN       |
|                 | LF.                          | UF            |