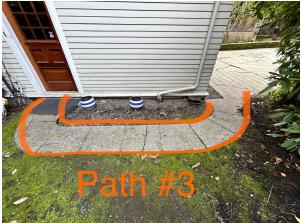

### Project address - 1409 E Prospect St.

Company - Custom Pavers and Design License - #CUSTOPD853DC Bonded- #100269657 Insured- #NPP8805724

Description of proposed work: Demo and install pavers in place of existing concrete driveway. Installation of pavers will be installed in the same footprint of the original driveway with exception of two areas shown in photos attached which will widen the driveway near the garage. Install 3 pathways using pavers.