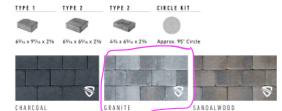

#### **Material Selection**

PAVERS

## VILLA STONE

Border (Charcoal) pavers to be used for edge of pathways and driveway. No border pavers will be used at front landing

Runner Bond Type 1, 2 & 3

Equal number of Type 1, Type 2

and Type 3
Type 1 - 46% of total area.
Type 2 - 31% of total area.
Type 3 - 23% of total area

Pattern and Granite color concrete paver to be used on driveway, landing and all pathways.