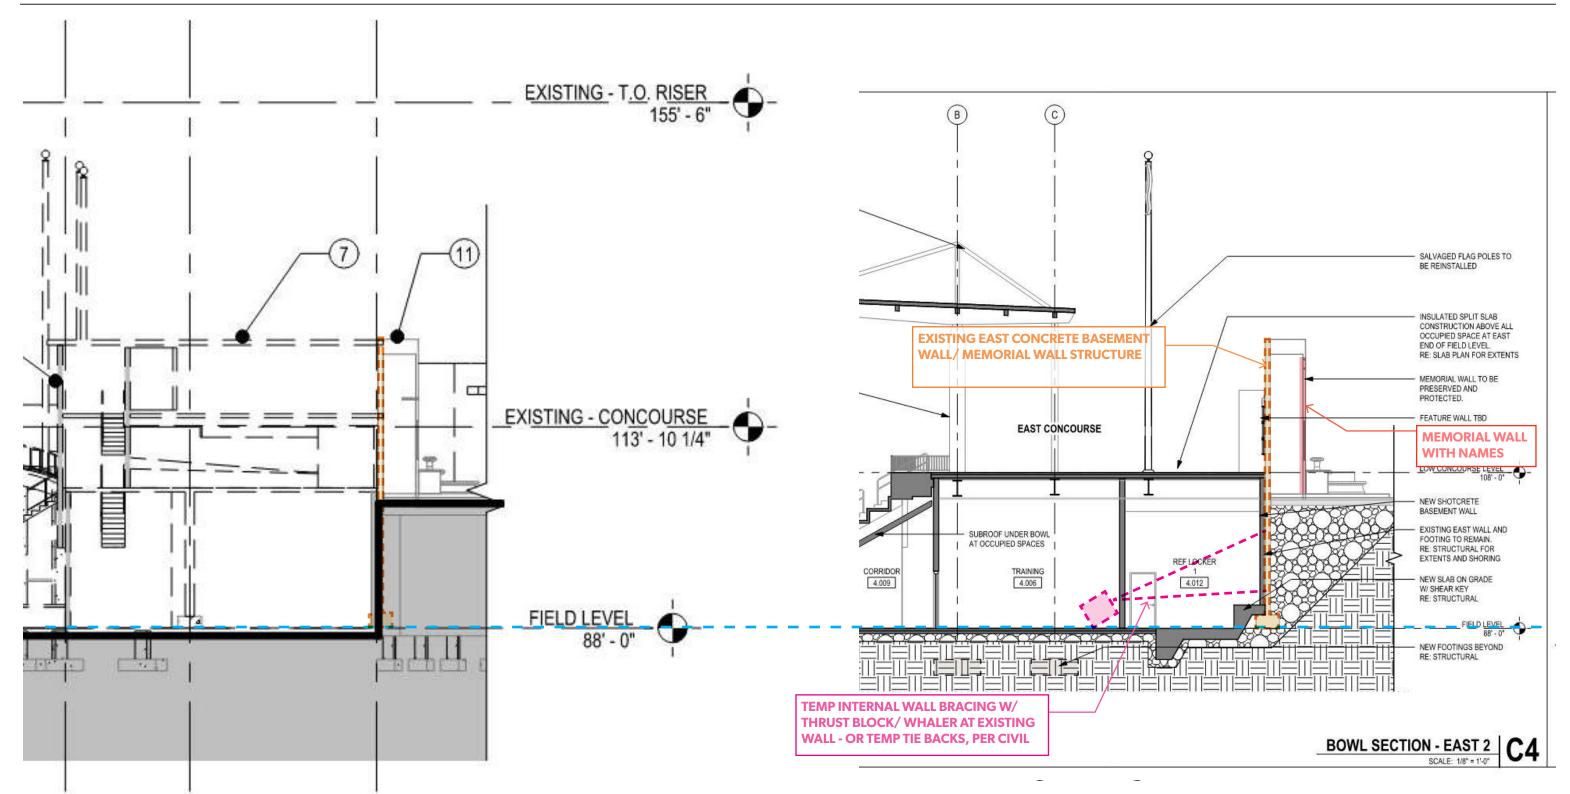

### BUILDING HISTORY + EXISTING CONDITIONS | Original Drawings (12/21/1949) - Memorial Wall Lighting and Water

**Existing Section of Memorial Wall and Foundations** 

Proposed East Section of Memorial Wall, Temporary Shoring, and Foundations