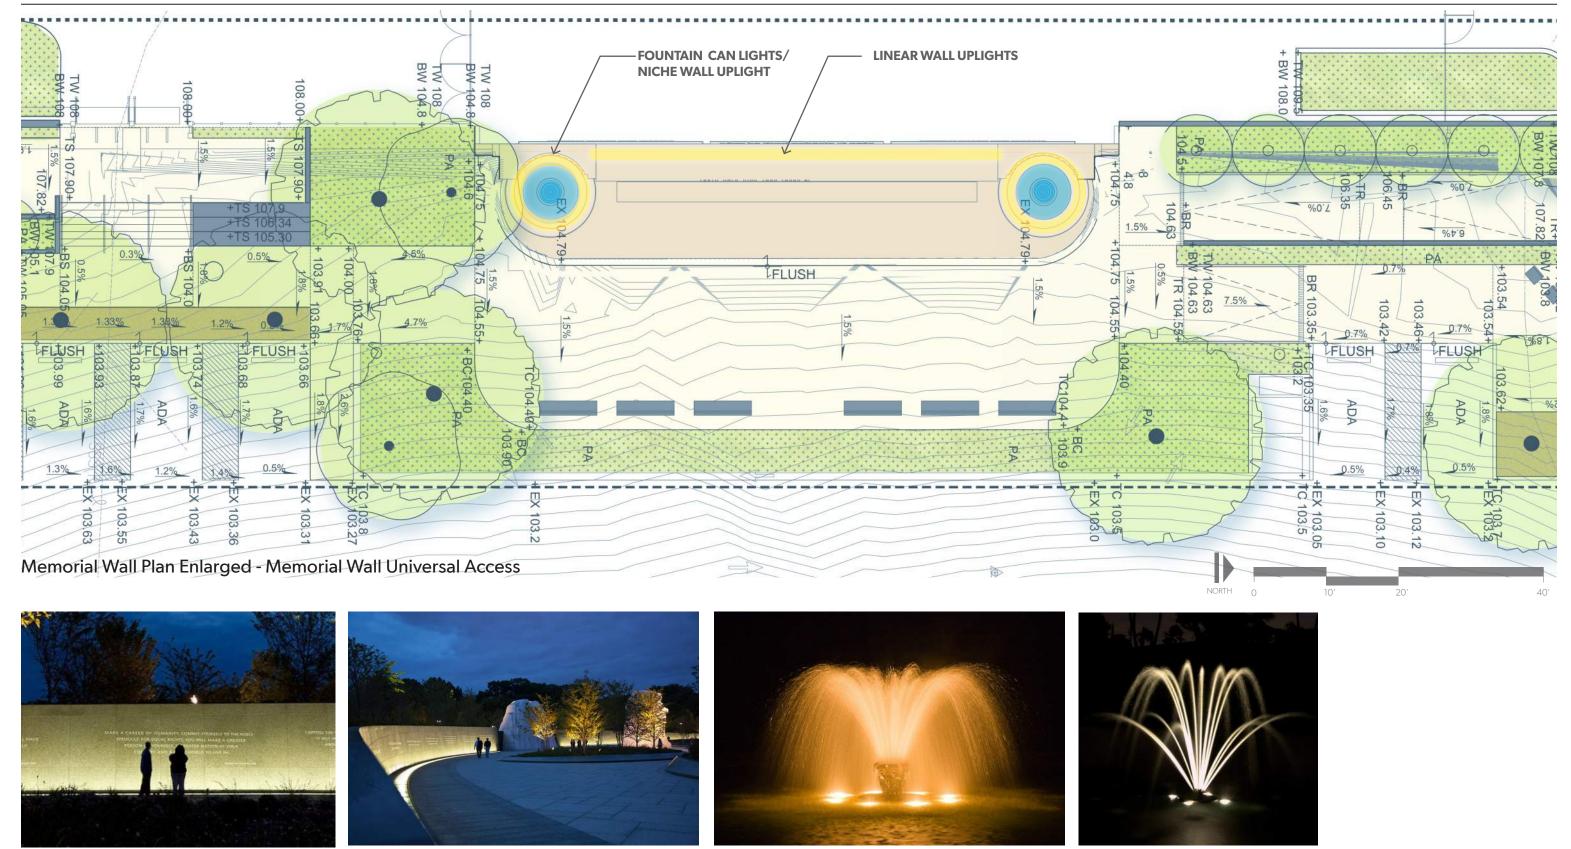

## STRUCTURAL AND SYSTEM INTERVENTIONS | Original Drawings (12/21/1949) - Proposed Impact Extents

East Side Plan - Memorial Wall Universal Access

Memorial Wall Lighting - Concept Images

Universal Access + Elevated
Memorial Plaza Changes