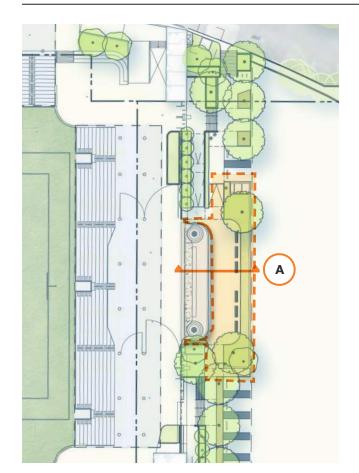

## STRUCTURAL AND SYSTEM INTERVENTIONS | Original Drawings (12/21/1949) - Proposed Impact Extents

East Side Plan - Memorial Wall Universal Access

Memorial Wall Lighting - Concept Images

Universal Access + Elevated
Memorial Plaza Changes