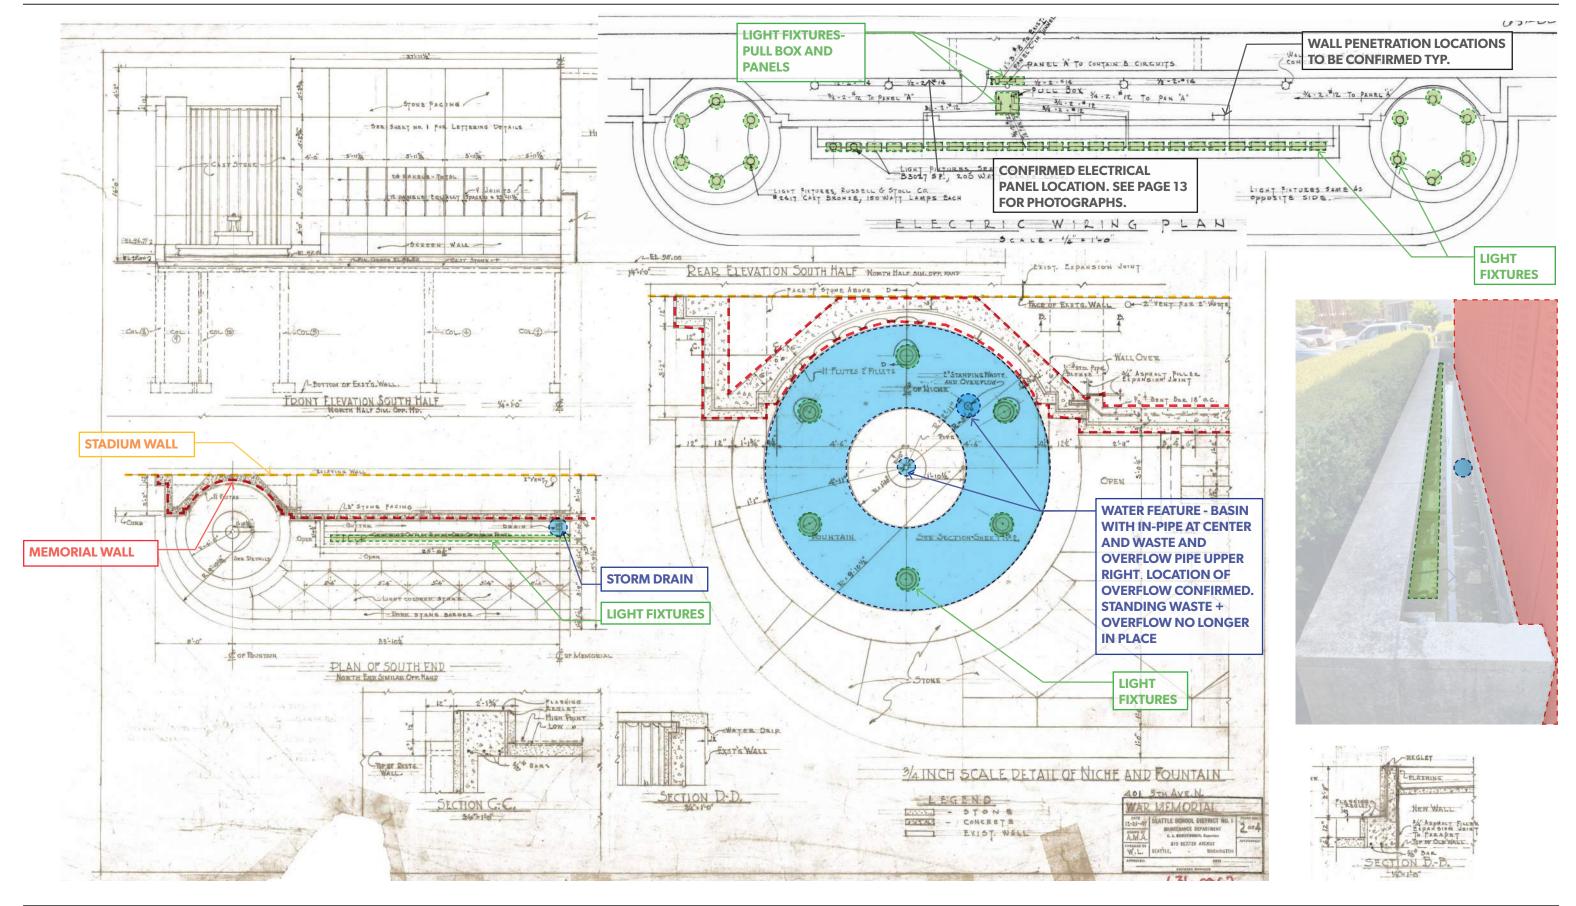

#### **GENERAL NOTES:**

NOTES REFLECT PRELIMINARY ON-SITE FOUNTAIN SYSTEM OBSERVATIONS

### BUILDING HISTORY + EXISTING CONDITIONS | Original Drawings (12/21/1949) - Memorial Wall Lighting and Water

**Existing Section of Memorial Wall and Foundations** 

Proposed East Section of Memorial Wall, Temporary Shoring, and Foundations

## STRUCTURAL AND SYSTEM INTERVENTIONS | Original Drawings (12/21/1949) - Proposed Impact Extents

East Side Plan - Memorial Wall Universal Access

Memorial Wall Lighting - Concept Images

Universal Access + Elevated
Memorial Plaza Changes