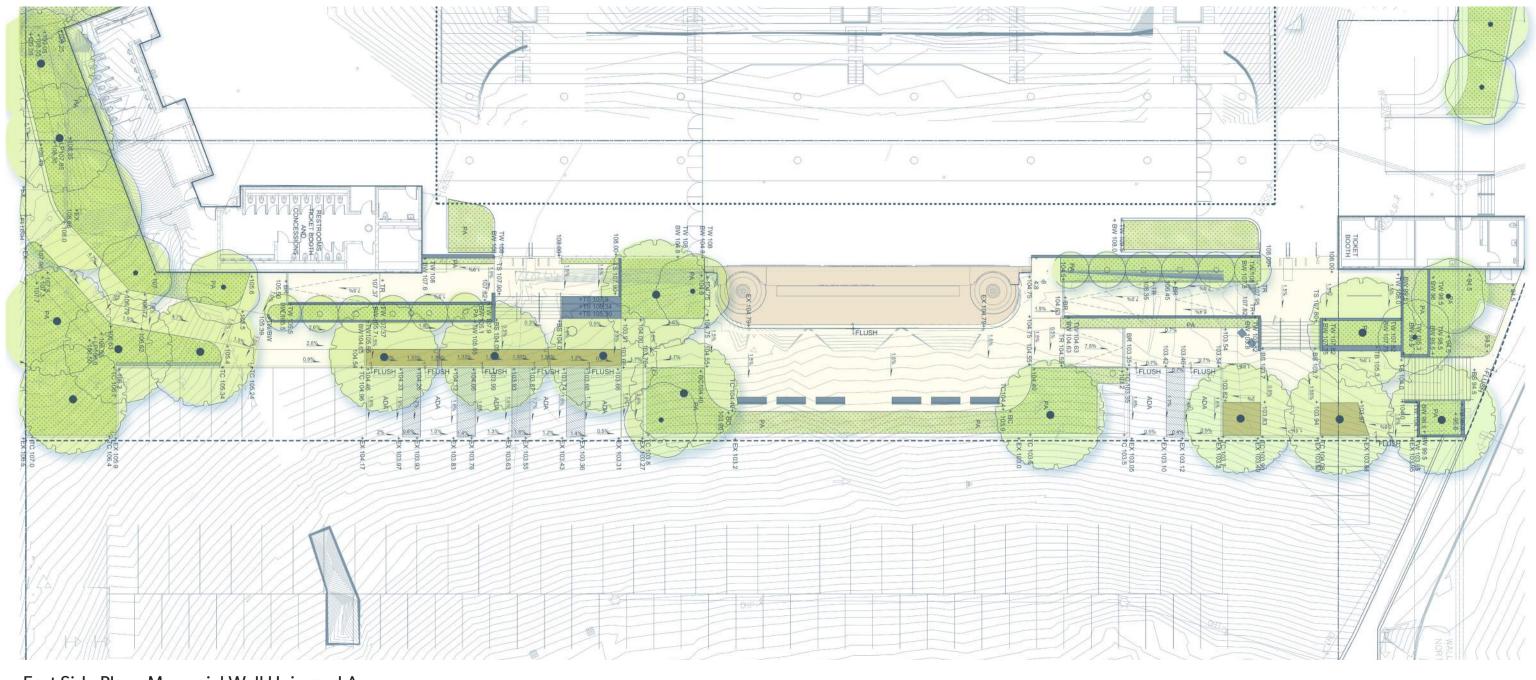

## STRUCTURAL AND SYSTEM INTERVENTIONS | Original Drawings (12/21/1949) - Proposed Impact Extents

East Side Plan - Memorial Wall Universal Access

Memorial Wall Lighting - Concept Images

Universal Access + Elevated
Memorial Plaza Changes