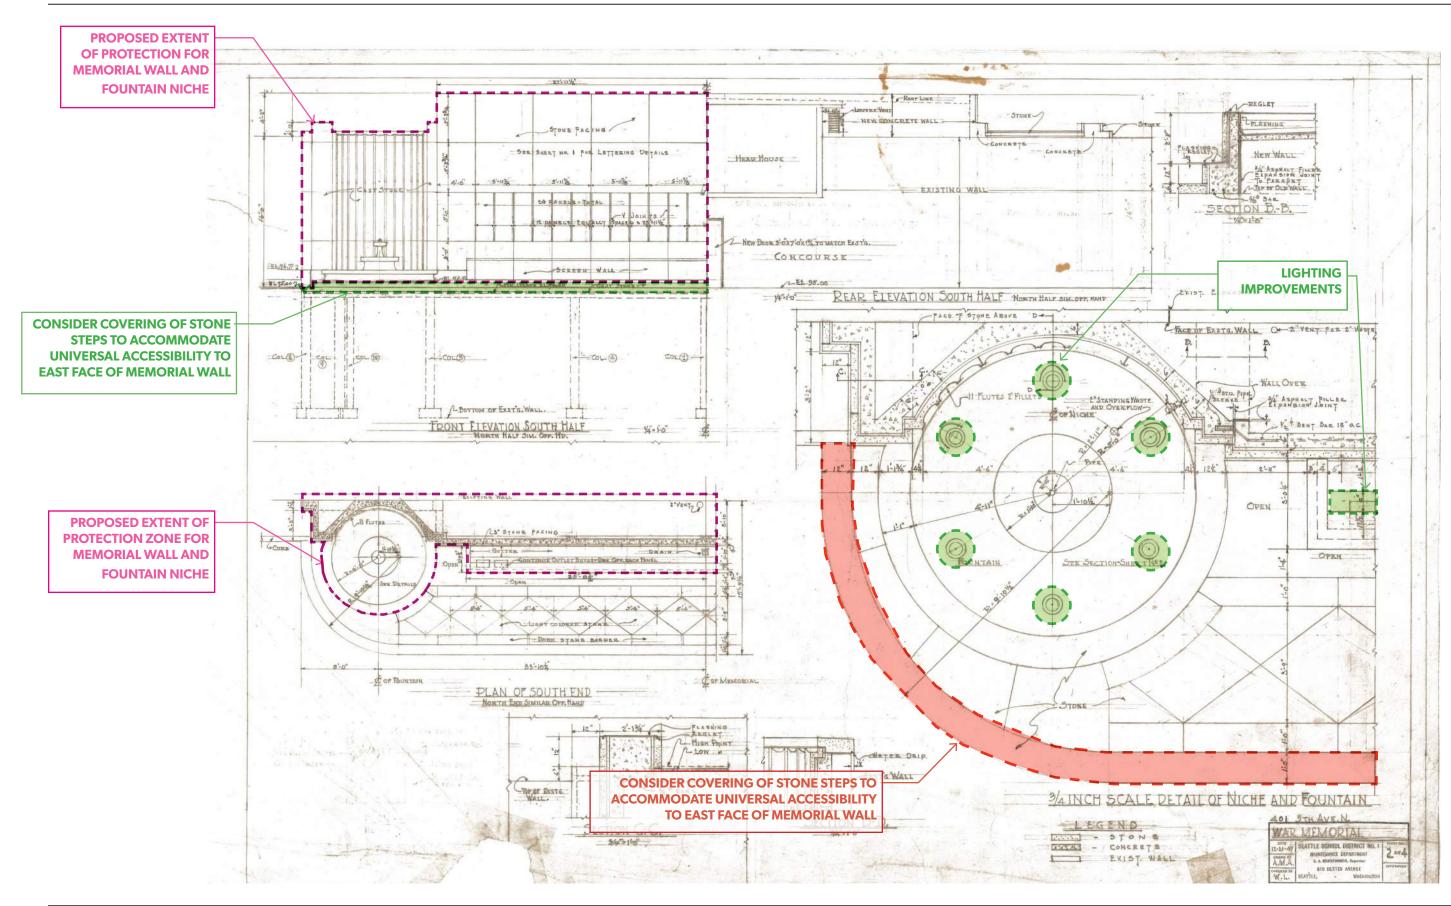

## STRUCTURAL AND SYSTEM INTERVENTIONS | Original Drawings (12/21/1949) - Proposed Impact Extents

East Side Plan - Memorial Wall Universal Access

Memorial Wall Lighting - Concept Images

Universal Access + Elevated
Memorial Plaza Changes