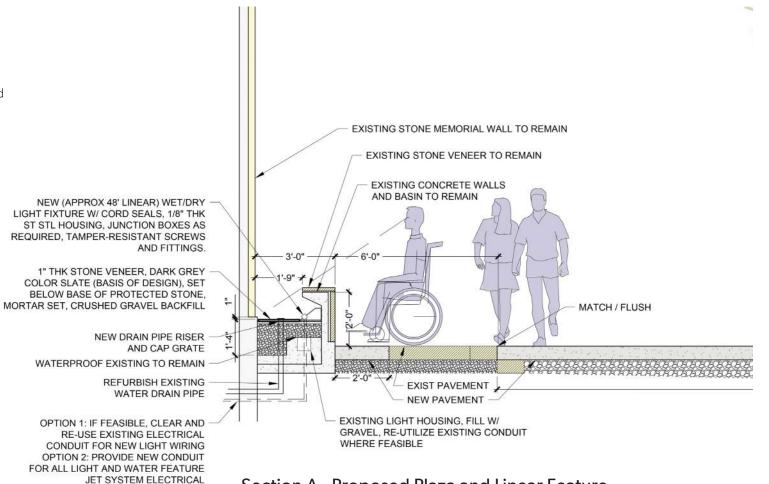

Section A - Existing Stair and Linear Feature

Section A - Proposed Plaza and Linear Feature

Section B (Enlarged) - Proposed Basin Condition

Plan - Proposed Basin Condition