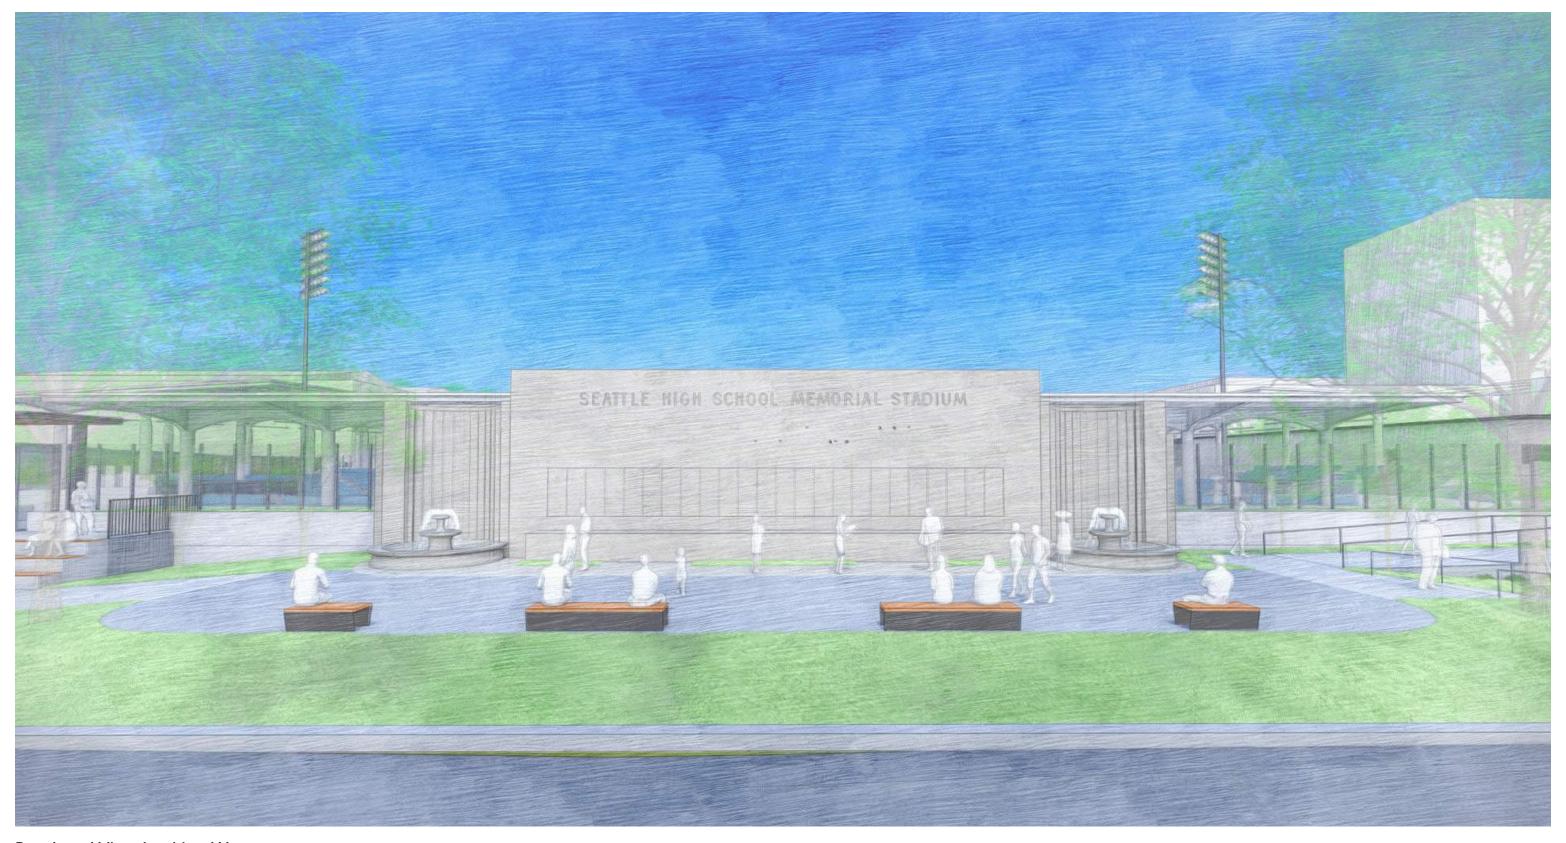

# **DESIGN INTERVENTION** | Memorial Final Design

Rendered View Looking Southwest

Rendered View Looking Northwest