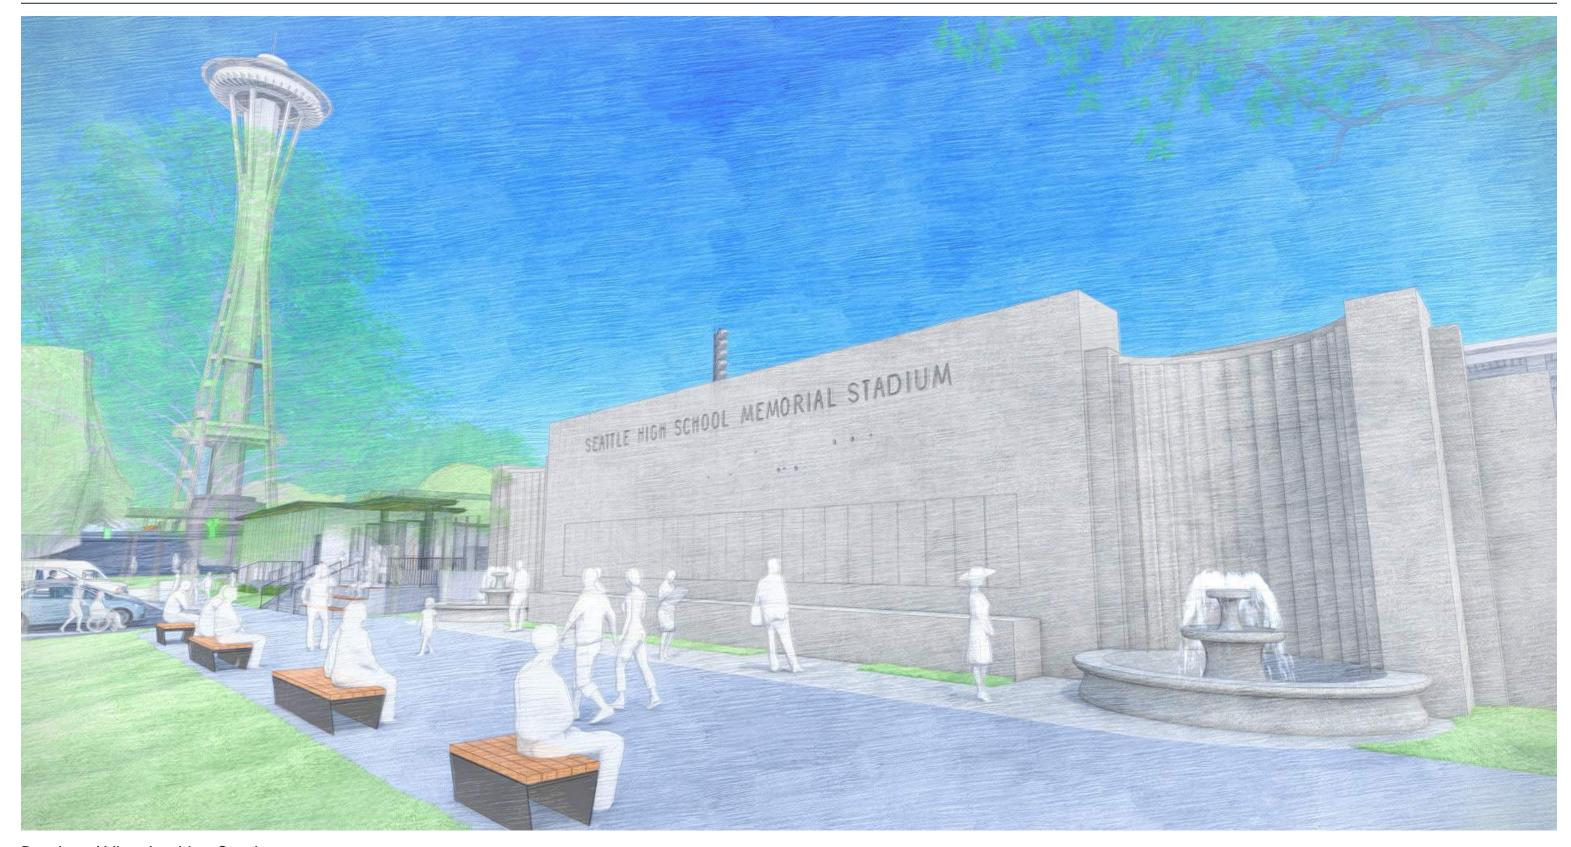

# **DESIGN INTERVENTION** | Memorial Final Design

Rendered View Looking Southwest

Rendered View Looking Northwest