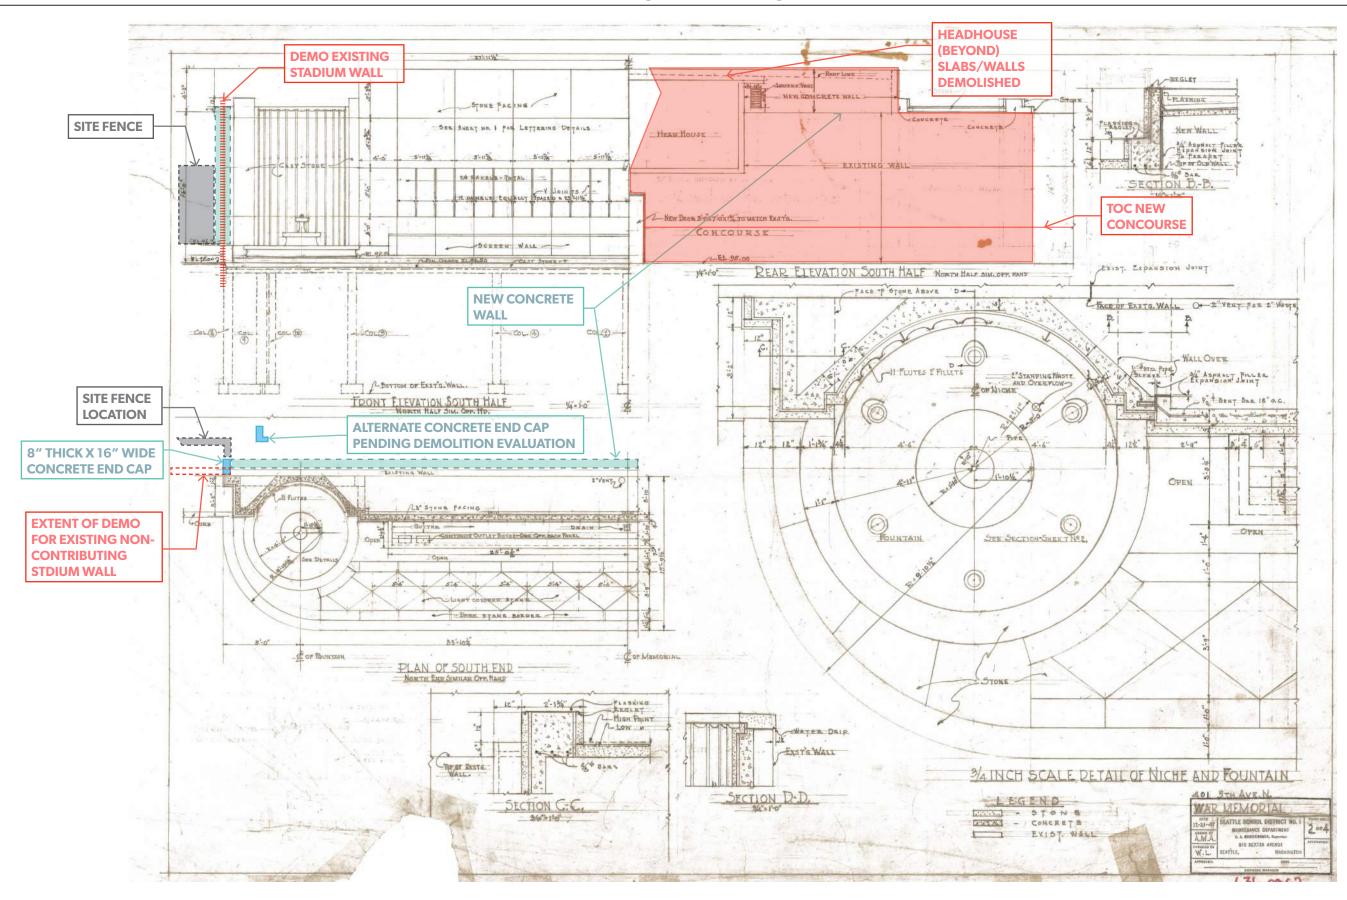

## STRUCTURAL AND SYSTEM INTERVENTIONS | Original Drawings (12/21/1949) - Proposed Impact Extents

East Side Plan - Memorial Wall Universal Access

Memorial Wall Lighting - Concept Images

Universal Access + Elevated
Memorial Plaza Changes