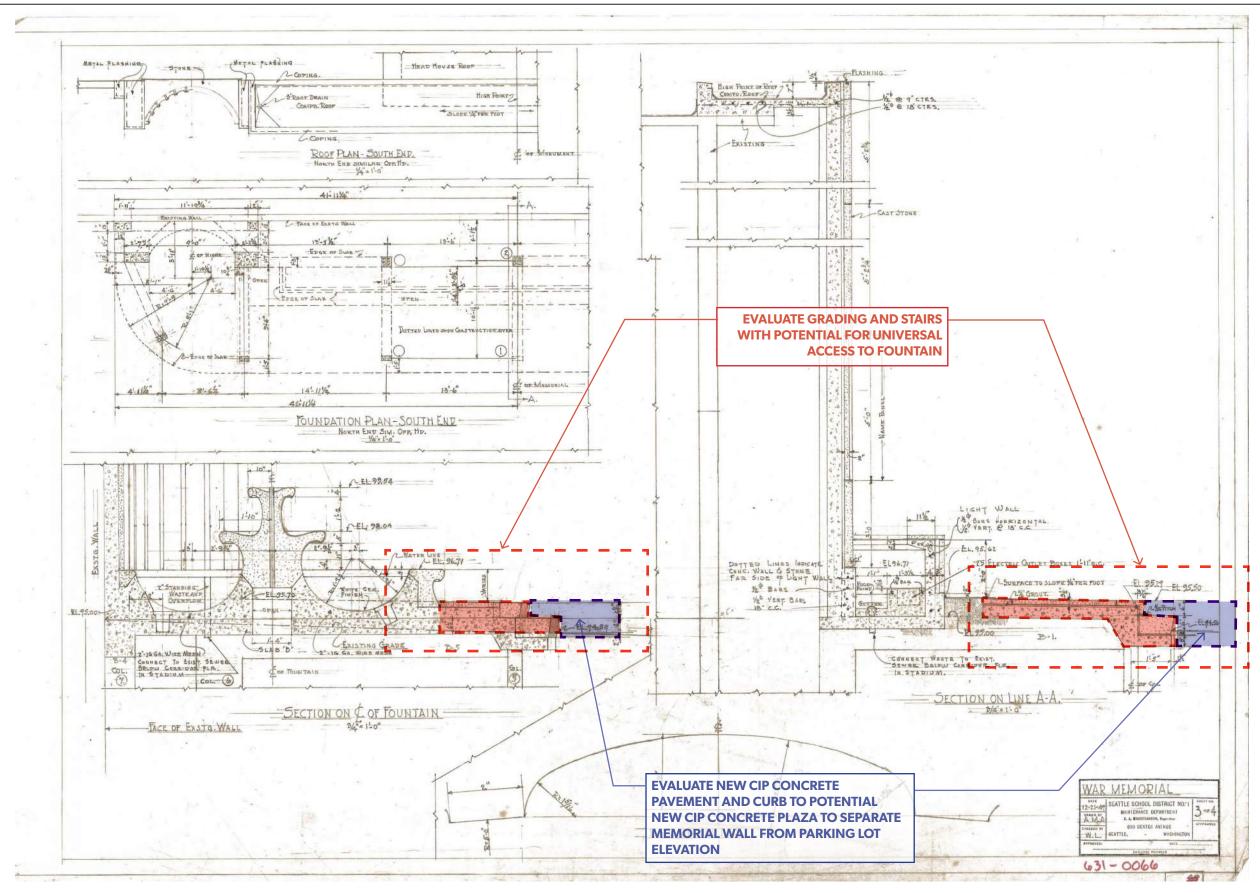

## STRUCTURAL AND SYSTEM INTERVENTIONS | Original Drawings (12/21/1949) - Proposed Impact Extents

East Side Plan - Memorial Wall Universal Access

Memorial Wall Lighting - Concept Images

Universal Access + Elevated
Memorial Plaza Changes