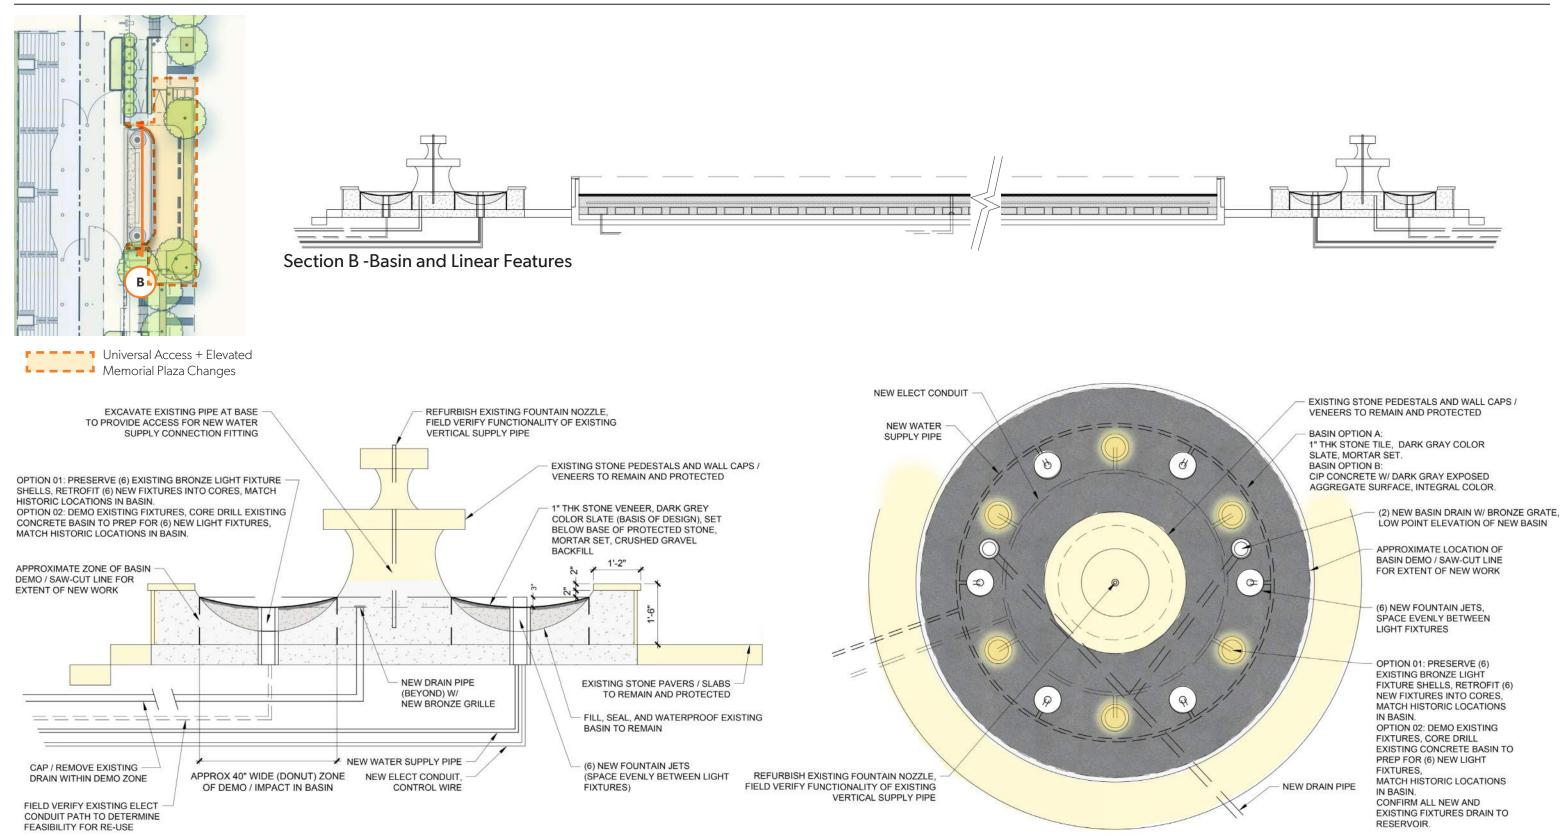

Section A - Existing Stair and Linear Feature

Section A - Proposed Plaza and Linear Feature

Section B (Enlarged) - Proposed Basin Condition

Plan - Proposed Basin Condition