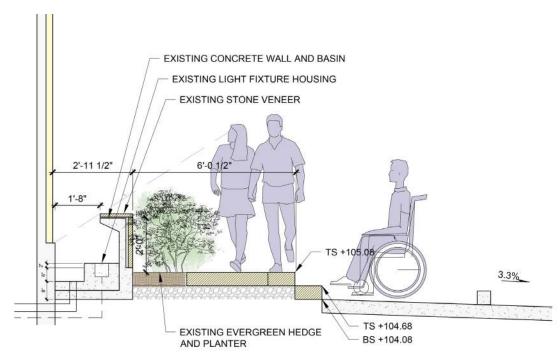

Section A - Existing Stair and Linear Feature

Section A - Proposed Plaza and Linear Feature

Section B (Enlarged) - Proposed Basin Condition

Plan - Proposed Basin Condition