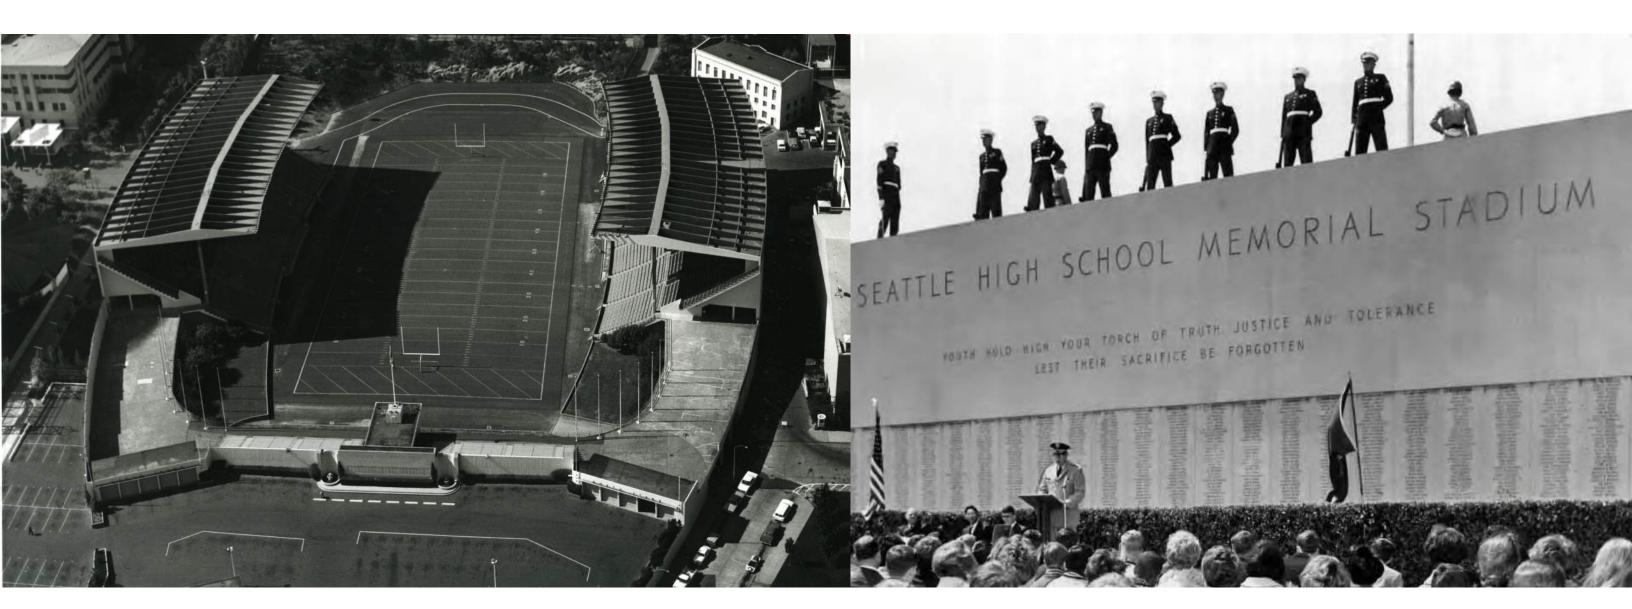

# **APPENDIX SHEETS**



SEATTLE PUBLIC SCHOOLS | ONE ROOF FOUNDATION
GENERATOR STUDIO | SWIFT COMPANY TEAM

# **MEMORIAL STADIUM RENOVATION**

LANDMARKS PRESERVATION BOARD
APRIL 02, 2025









#### **GENERAL NOTES:**

NOTES REFLECT PRELIMINARY ON-SITE FOUNTAIN SYSTEM OBSERVATIONS

























### BUILDING HISTORY + EXISTING CONDITIONS | Original Drawings (12/21/1949) - Memorial Wall Lighting and Water



















**Existing Section of Memorial Wall and Foundations** 

Proposed East Section of Memorial Wall, Temporary Shoring, and Foundations



## STRUCTURAL AND SYSTEM INTERVENTIONS | Original Drawings (12/21/1949) - Proposed Impact Extents



















East Side Plan - Memorial Wall Universal Access







Memorial Wall Lighting - Concept Images



Universal Access + Elevated
Memori