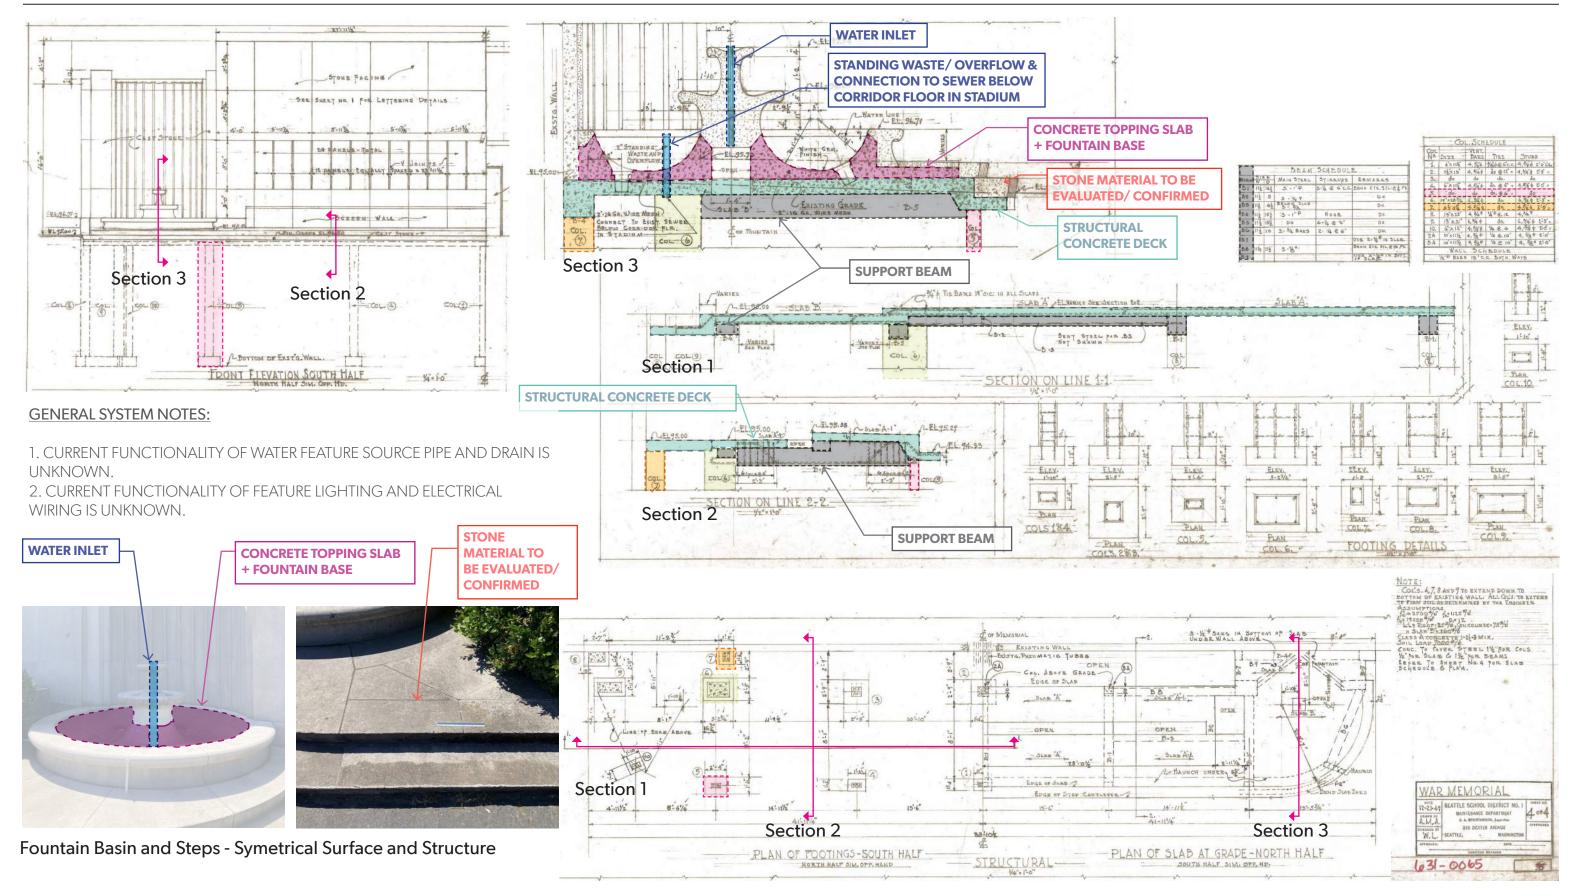

#### **GENERAL NOTES:**

NOTES REFLECT PRELIMINARY ON-SITE FOUNTAIN SYSTEM OBSERVATIONS

### BUILDING HISTORY + EXISTING CONDITIONS | Original Drawings (12/21/1949) - Memorial Wall Lighting and Water

**Existing Section of Memorial Wall and Foundations** 

Proposed East Section of Memorial Wall, Temporary Shoring, and Foundations