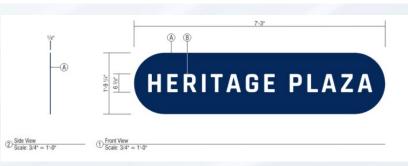

#### **Comparable Stadium Gate Signage**

**State Farm Stadium -** Phoenix Cardinals Gate 1 - Approx 17' W x 22' H

**Levis Stadium -** SF 49ers Toyota Gate F - Approx 45' W x 4' H Intel Gate A - Approx 44' W x 4' H

**Empower Field -** Denver Broncos Gate 10 Letters - Approx 5.5' W x 2' H Gate 7 Circle - Approx 3.5' Diameter

**Sofi Stadium -** LA Rams VIP Entry 12 Letters - Approx 14' W x 2' H