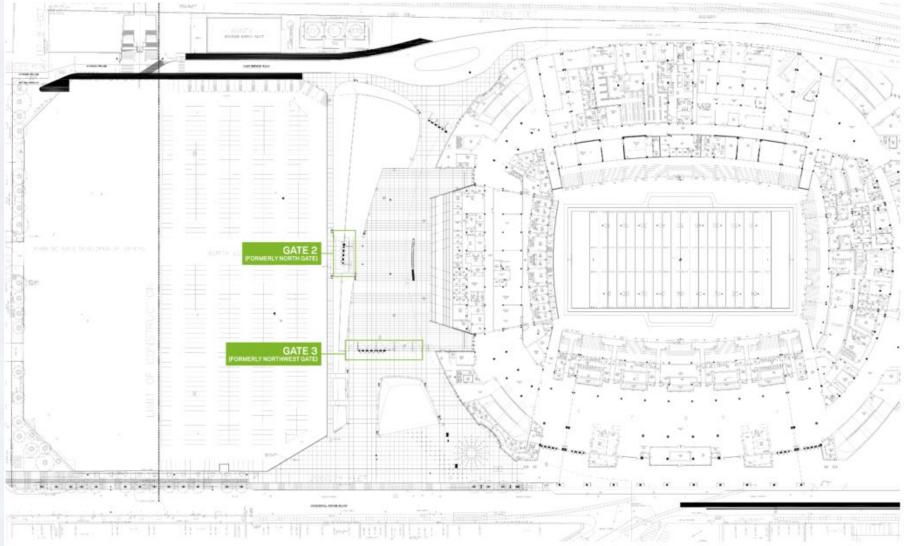

# LUMEN

## Pioneer Square Preservation Board:

## Lumen Field Gate Signage Conversion



## Site Plan



## North Gate / Gate 2



North Gate today.





North Gate with numerical rendering from the North Lot.



## North Gate / Gate 2



#### **Northwest Gate / Gate 3**



Northwest Gate today

## Current



Northwest Gate with numerical rendering from Occidental Avenue South.



#### **Northwest Gate / Gate 3**









## Gates 4-9



Location: Gate 4 Client to provide final SLP & MS



Location: Gate 5 Client to provide final SLP & MS



Location: Gate 6 Client to provide final SLP & MS



Location: Gate 7 Client to provide final SLP & MS



Location: Gate 8 Client to provide final SLP & MS



Location: Gate 9 Client to provide final SLP & MS

LUMEN

## Gates 4-9



Location: Gate 4



Location: Gate 7



Location: Gate 5



Location: Gate 6







Location: Gate 9



#### **Comparable