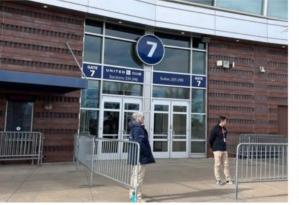

**Empower Field -** Denver Broncos Gate 10 Letters - Approx 5.5' W x 2' H Gate 7 Circle - Approx 3.5' Diameter

**Sofi Stadium -** LA Rams VIP Entry 12 Letters - Approx 14' W x 2' H