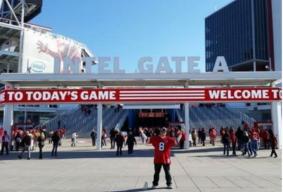

#### **Comparable Stadium Gate Signage**

**State Farm Stadium -** Phoenix Cardinals Gate 1 - Approx 17' W x 22' H

**Levis Stadium -** SF 49ers Toyota Gate F - Approx 45' W x 4' H Intel Gate A - Approx 44' W x 4' H