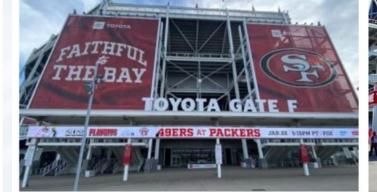

#### **Comparable Stadium Gate Signage**

**State Farm Stadium -** Phoenix Cardinals Gate 1 - Approx 17' W x 22' H

**Levis Stadium -** SF 49ers Toyota Gate F - Approx 45' W x 4' H Intel Gate A - Approx 44' W x 4' H