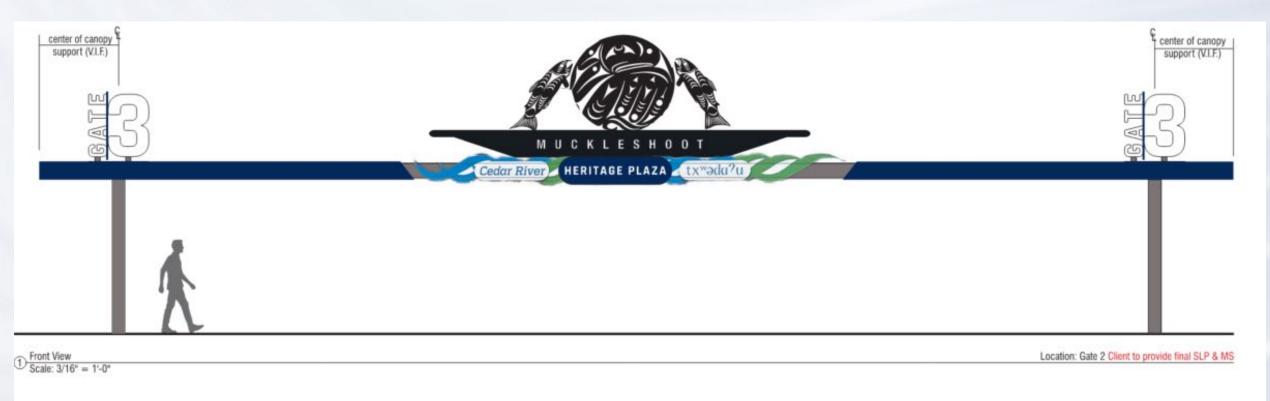

#### **Northwest Gate / Gate 3**

Northwest Gate today

## Current

Northwest Gate with numerical rendering from Occidental Avenue South.

#### **Northwest Gate / Gate 3**