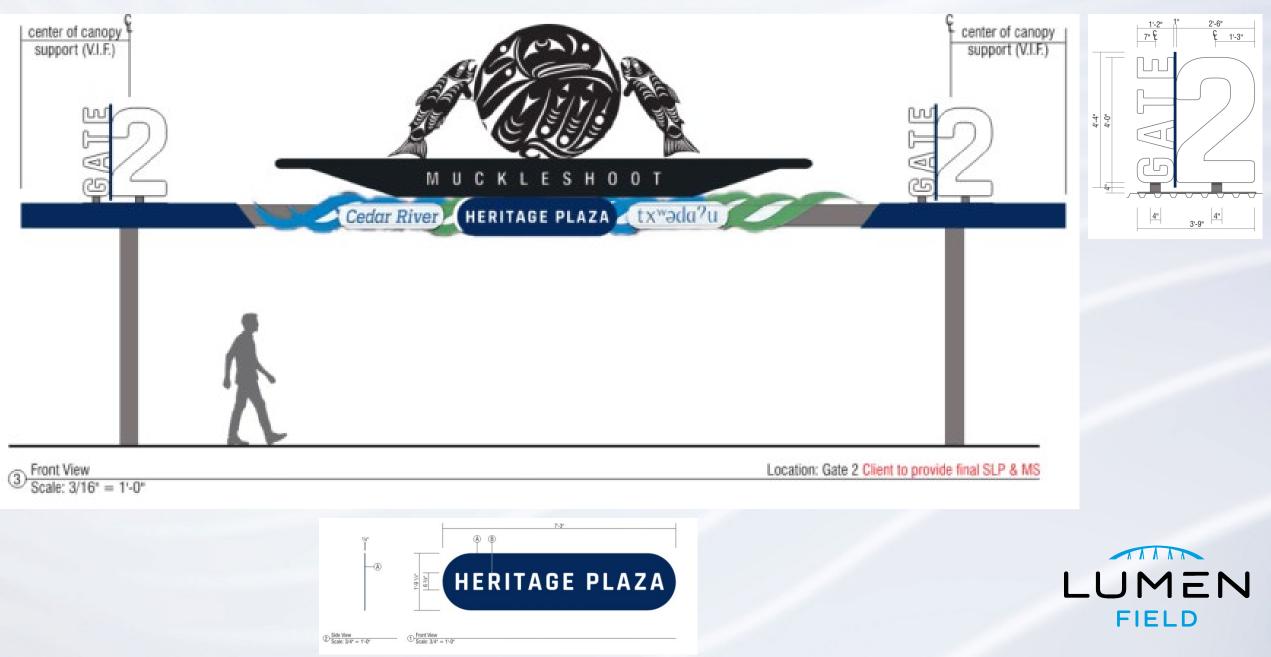

## North Gate / Gate 2

North Gate today.

North Gate with numerical rendering from the North Lot.

## North Gate / Gate 2