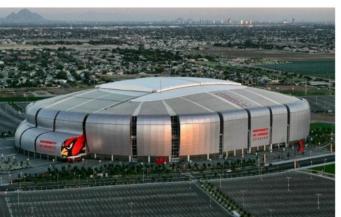

#### **Comparable Stadium Gate Signage**

**State Farm Stadium -** Phoenix Cardinals Gate 1 - Approx 17' W x 22' H

**Levis Stadium -** SF 49ers Toyota Gate F - Approx 45' W x 4' H Intel Gate A - Approx 44' W x 4' H