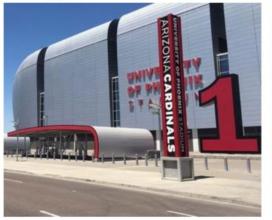

#### **Comparable Stadium Gate Signage**

**State Farm Stadium -** Phoenix Cardinals Gate 1 - Approx 17' W x 22' H

**Levis Stadium -** SF 49ers Toyota Gate F - Approx 45' W x 4' H Intel Gate A - Approx 44' W x 4' H