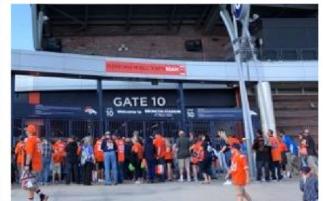

**Empower Field -** Denver Broncos Gate 10 Letters - Approx 5.5' W x 2' H Gate 7 Circle - Approx 3.5' Diameter

**Sofi Stadium -** LA Rams VIP Entry 12 Letters - Approx 14' W x 2' H