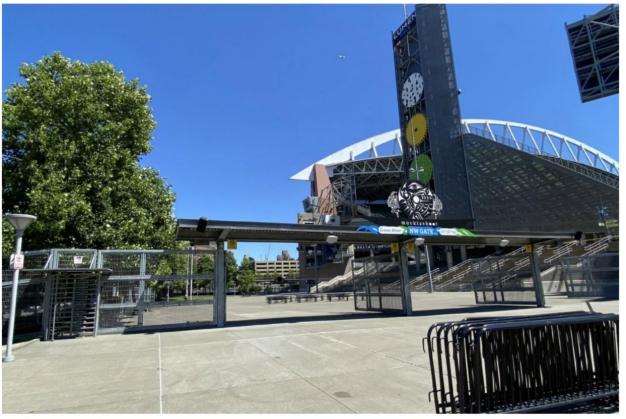

#### **Northwest Gate / Gate 3**

Northwest Gate today

## Current

Northwest Gate with numerical rendering from Occidental Avenue South.