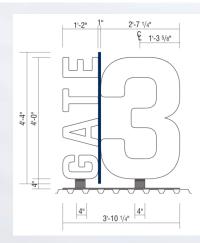

#### **Northwest Gate / Gate 3**

Northwest Gate today

## Current

Northwest Gate with numerical rendering from Occidental Avenue South.

#### **Northwest Gate / Gate 3**