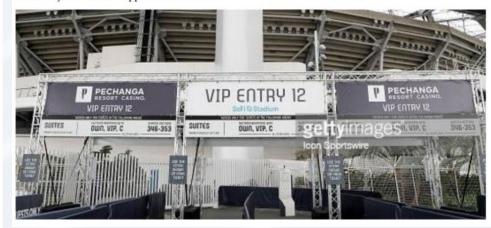

**Empower Field -** Denver Broncos Gate 10 Letters - Approx 5.5' W x 2' H Gate 7 Circle - Approx 3.5' Diameter

**Sofi Stadium -** LA Rams VIP Entry 12 Letters - Approx 14' W x 2' H