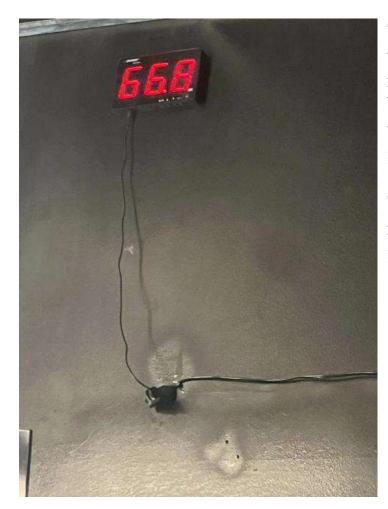

# **Sound Monitoring** Installed, programed, and regulated by Led & Sound Solutions

### **Sound Monitor**

There are two Sound Monitors in the unit, one at the top of the south wall to make sure neighbors are not bothered by noise and the other by the entrance to make sure the noise is only in the inside.