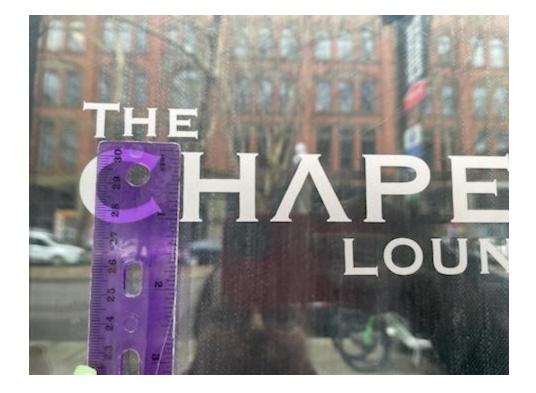

#### Existing

THE CHAPEL LOUNGE White Vinyl Letters with transparent background sign

— 10" <del>Vinyl Letters</del>

Revised to painted letters - see next page

## This is gone

THE CHAPEL LOUNGE White Vinyl Letters with transparent background sign "THE CHAPEL LOUNGE" sign will be painted, designers at different companies have said it is the best option.

Oher color options that go well with our inside and outside look

Lounge- .5 inch

Chapel- 1 inch