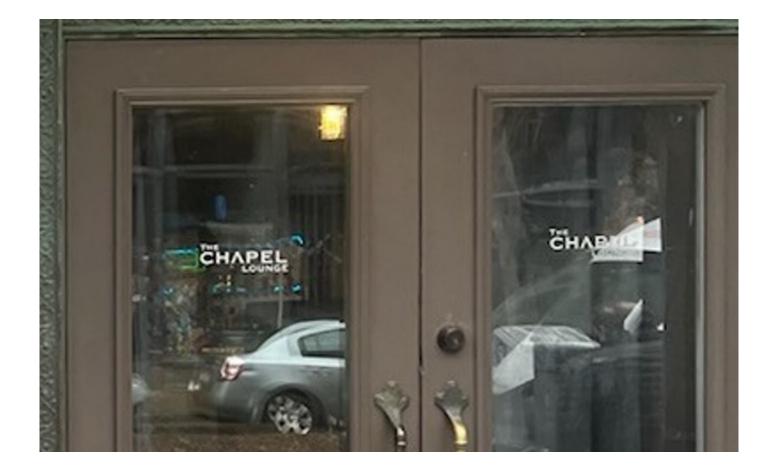

# The Chapel Lounge

## 213 1<sup>st</sup> Ave S Seattle WA 98104

#### Existing

THE CHAPEL LOUNGE White Vinyl Letters with transparent background sign

— 10" <del>Vinyl Letters</del>

Revised to painted letters - see next page

## This is gone

THE CHAPEL LOUNGE White Vinyl Letters with transparent background sign "THE CHAPEL LOUNGE" sign will be painted, designers at different companies have said it is the best option.

Oher color options that go well with our inside and outside look