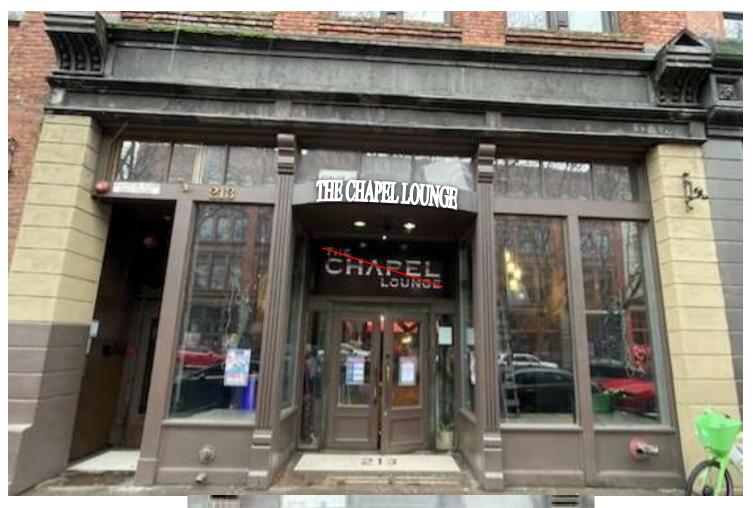

#### Existing

THE CHAPEL LOUNGE White Vinyl Letters with transparent background sign

— 10" <del>Vinyl Letters</del>

Revised to painted letters - see next page

## This is gone

THE CHAPEL LOUNGE White Vinyl Letters with transparent background sign "THE CHAPEL LOUNGE" sign will be painted, designers at different companies have said it is the best option.

Oher color options that go well with our inside and outside look