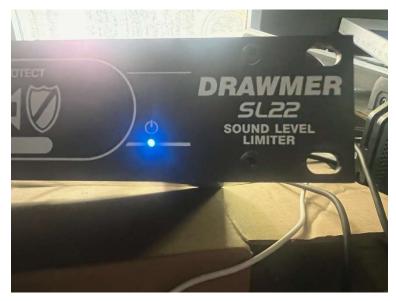

# **Sound Monitoring** Installed, programed, and regulated by Led & Sound Solutions

## **Sound Limiter**

There is no maximum decibels (dB) for nightclub in Seattle but average is at 100dB to prevent hearing problems. Our sound limiter was programed to be as high as 95dB. Even if the DJ tries to raise the volume, they won't be able to raise it above 95dB. We try to keep it even lower.