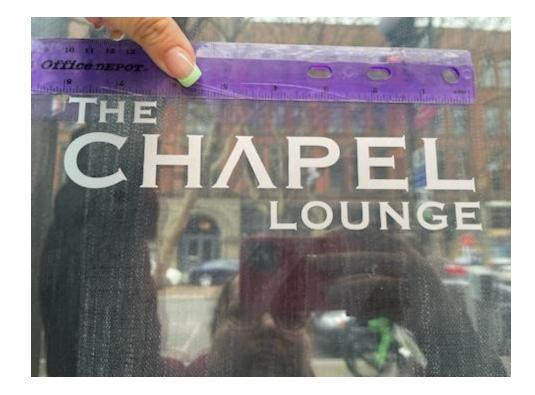

#### Existing

THE CHAPEL LOUNGE White Vinyl Letters with transparent background sign

— 10" <del>Vinyl Letters</del>

Revised to painted letters - see next page

## This is gone

THE CHAPEL LOUNGE White Vinyl Letters with transparent background sign "THE CHAPEL LOUNGE" sign will be painted, designers at different companies have said it is the best option.

Oher color options that go well with our inside and outside look

Lounge- .5 inch

Chapel- 1 inch