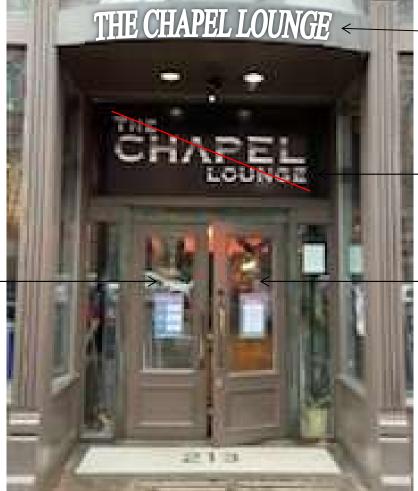

#### Existing

THE CHAPEL LOUNGE White Vinyl Letters with transparent background sign

— 10" <del>Vinyl Letters</del>

Revised to painted letters - see next page

## This is gone

THE CHAPEL LOUNGE White Vinyl Letters with transparent background sign "THE CHAPEL LOUNGE" sign will be painted, designers at different companies have said it is the best option.

Oher color options that go well with our inside and outside look

Lounge- .5 inch

Chapel- 1 inch