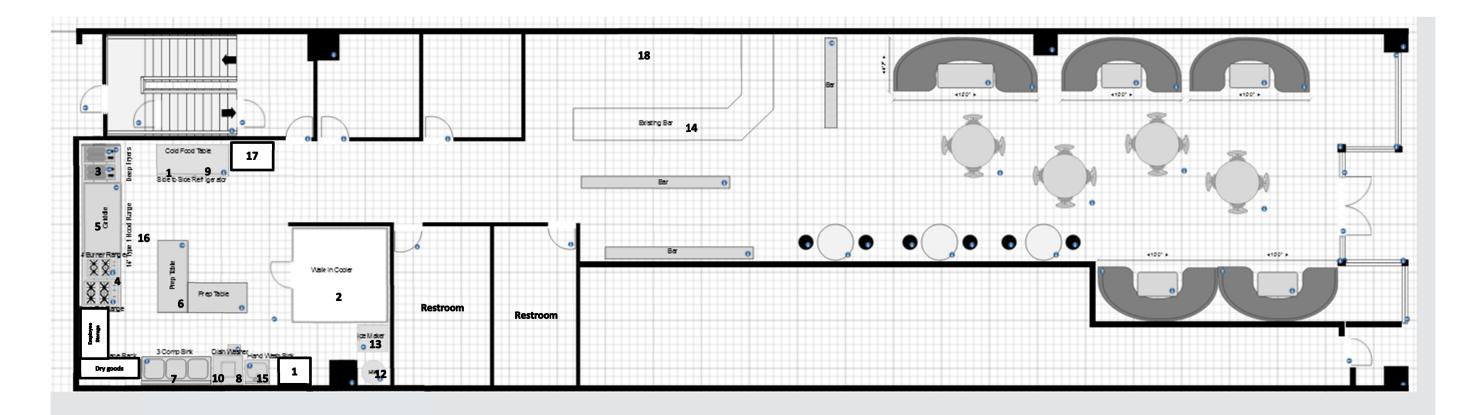

| 1   | PER PLUMBER       |                 |
| 12. Hot water heater                                       | 1   | Intertek          | ATRC-24         |
| 13. Ice machine                                            | 1   | NSF               | IYT0300A-161    |
| 14. Soda pop fountain dispenser                            | 1   | Intertek          |                 |
| 15. Hand wash sink wall mount                              | 1   | ALL STRONG        | HS-1615W        |
| 16. 14' TYPE 1 HOOD                                        | 1   | Intertek          |                 |
| 17. Food warmer                                            | 1   | Intertek          |                 |
| 18. Refrigerator beverage cooler                           | 1   | TRUE              | G49             |





# Additional pictures showing the latter inside









#### Existing

THE CHAPEL LOUNGE White Vinyl Letters with transparent background sign



— 10" <del>Vinyl Letters</del>

Revised to painted letters - see next page

## This is gone

THE CHAPEL LOUNGE White Vinyl Letters with transparent background sign "THE CHAPEL LOUNGE" sign will be painted, designers at different companies have said it is the best option.



Oher color options that go well with our inside and outside look









Lounge- .5 inch



Chapel- 1 inch



# **Sound Monitoring** Installed, programed, and regulated by Led & Sound Solutions

## **Sound Limiter**



There is no maximum decibels (dB) for nightclub in Seattle but average is at 100dB to prevent hearing problems. Our sound limiter was programed to be as hi