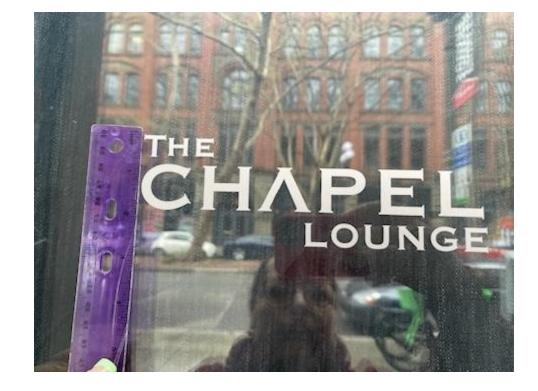

#### Existing

THE CHAPEL LOUNGE White Vinyl Letters with transparent background sign

— 10" <del>Vinyl Letters</del>

Revised to painted letters - see next page

## This is gone

THE CHAPEL LOUNGE White Vinyl Letters with transparent background sign "THE CHAPEL LOUNGE" sign will be painted, designers at different companies have said it is the best option.

Oher color options that go well with our inside and outside look

Lounge- .5 inch

Chapel- 1 inch