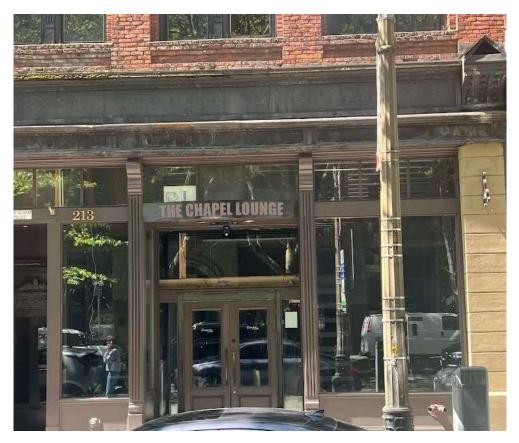

# Additional pictures showing the latter inside

#### Existing

THE CHAPEL LOUNGE White Vinyl Letters with transparent background sign

— 10" <del>Vinyl Letters</del>

Revised to painted letters - see next page

## This is gone

THE CHAPEL LOUNGE White Vinyl Letters with transparent background sign "THE CHAPEL LOUNGE" sign will be painted, designers at different companies have said it is the best option.

Oher color options that go well with our inside and outside look