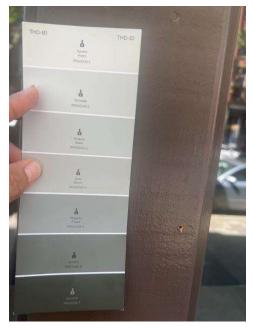

## This is gone

THE CHAPEL LOUNGE White Vinyl Letters with transparent background sign "THE CHAPEL LOUNGE" sign will be painted, designers at different companies have said it is the best option.

Oher color options that go well with our inside and outside look