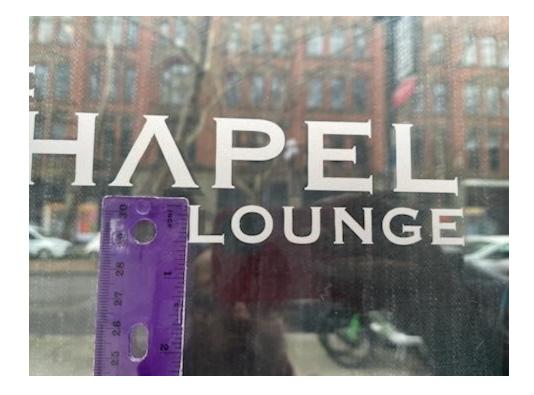

#### Existing

THE CHAPEL LOUNGE White Vinyl Letters with transparent background sign

— 10" <del>Vinyl Letters</del>

Revised to painted letters - see next page

## This is gone

THE CHAPEL LOUNGE White Vinyl Letters with transparent background sign "THE CHAPEL LOUNGE" sign will be painted, designers at different companies have said it is the best option.

Oher color options that go well with our inside and outside look

Lounge- .5 inch

Chapel- 1 inch