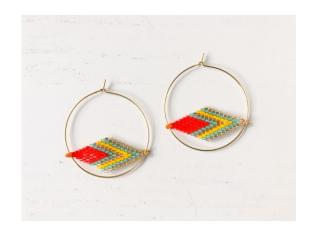

## **Product Photo's**

THE
WORLD
NEEDS
YOUR
MAGIC

Earrings - Beaded Earrings \$58-\$64

Healing Gemstone Keychains \$24

Sweatshirts with Heart Art \$72

Hand Painted and Digital Heart Art \$48 - \$300 (for very large canvas size)

4/1/24, 4:12 PM

Corporations and Charities System