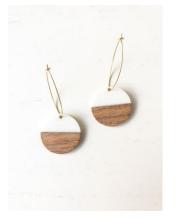

## **Product Photo's**

THE
WORLD
NEEDS
YOUR
MAGIC

### Price List

Earrings - Gold Fill Earrings \$20-\$52

Earrings - Resin Earrings \$38-\$64

Earrings - Wood and Resin Earrings \$38-\$46

Earrings - Stone and Natural Shell Earrings \$42-\$52

Earrings - Painted Brass Earrings \$48