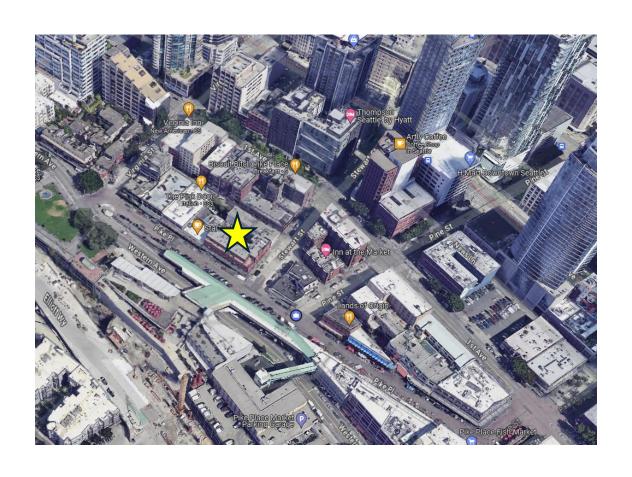

# Stoll and Heart

MHC USE Application

## Stoll and Heart - Site Plan





### Stoll & Heart Use Proposal

- New business for 1906 Pike Place, Stewart House
- First storefront
- Handmade jewelry with a focus on earrings and curated apparel
  - Jewelry is made in resin, wood & resin, gold filled with natural gemstones
  - Apparel includes sweatshirts, shirts and heart art all designed and painted by the owner

## **Product Photo's**



















THE
WORLD
NEEDS
YOUR
MAGIC

### Price List

Earrings - Gold Fill Earrings \$20-\$52



Earrings - Resin Earrings \$38-\$64



Earrings - Wood and Resin Earrings \$38-\$46



Earrings - Stone and Natural Shell Earrings \$42-\$52



Earrings - Painted Brass Earrings \$48



Earrings - Beaded Earrings \$58-\$64



Healing Gemstone Keychains \$24



Sweatshirts with Heart Art \$72







Hand Painted and Digital Hear