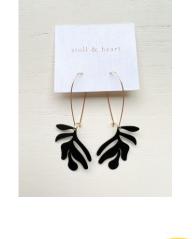

# Stoll and Heart

MHC USE Application

## Stoll and Heart - Site Plan





### Stoll & Heart Use Proposal

- New business for 1906 Pike Place, Stewart House
- First storefront
- Handmade jewelry with a focus on earrings and curated apparel
  - Jewelry is made in resin, wood & resin, gold filled with natural gemstones
  - Apparel includes sweatshirts, shirts and heart art all designed and painted by the owner

## **Product Photo's**



















THE
WORLD
NEEDS
YOUR
MAGIC

### Price List

Earrings - Gold Fill Earrings \$20-\$52



Earrings - Resin Earrings \$38-\$64



Earrings - Wood and Resin Earrings \$38-\$46



Earrings - Stone and Natural Shell Earrings \$42-\$52



Earrings - Painted Brass Earrings \$48



Earrings - Beaded Earrings \$58-\$64



Healing Gemstone Keychains \$24



Sweatshirts with Heart Art \$72







Hand Painted and Digital Heart Art \$48 - \$300 (for very large canvas size)









4/1/24, 4:12 PM

Corporations and Charities System

### Ownership Docs

Andrea Stoll as sole owner

No ownership interest in other businesses

Will be onsite regularly

#### **BUSINESS INFORMATION**

Business Name:

STOLL AND HEART LLC

UBI Number:

604 393 615

Business Type:

WA LIMITED LIABILITY COMPANY

Busine