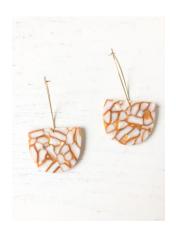

# Stoll and Heart

MHC USE Application

## Stoll and Heart - Site Plan





### Stoll & Heart Use Proposal

- New business for 1906 Pike Place, Stewart House
- First storefront
- Handmade jewelry with a focus on earrings and curated apparel
  - Jewelry is made in resin, wood & resin, gold filled with natural gemstones
  - Apparel includes sweatshirts, shirts and heart art all designed and painted by the owner

## **Product Photo's**



















THE
WORLD
NEEDS
YOUR
MAGIC

### Price List

Earrings - Gold Fill Earrings \$20-\$52



Earrings - Resin Earrings \$38-\$64



Earrings - Wood and Resin Earrings \$38-\$46



Earrings - Stone and Natural Shell Earrings \$42-\$52



Earrings - Painted Brass Earrings \$48



Earrings - Beaded Earrings \$58-\$64



Healing Gemstone Keychains \$24



Sweatshirts with Heart Art \$72







Hand Painted and Digital Heart Art \$48 - \$300 (for very large canvas size)









4/1/24, 4:12 PM

Corporations and Charities System

### Ownership Docs

Andrea Stoll as sole owner

No ownership interest in other businesses

Will be onsite regularly

#### **BUSINESS INFORMATION**

Business Name:

STOLL AND HEART LLC

UBI Number:

604 393 615

Business Type:

WA LIMITED LIABILITY COMPANY