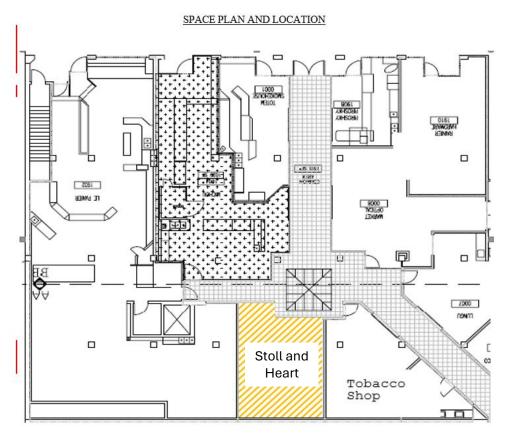

## Stoll and Heart - Site Plan

### Stoll & Heart Use Proposal

- New business for 1906 Pike Place, Stewart House
- First storefront
- Handmade jewelry with a focus on earrings and curated apparel
  - Jewelry is made in resin, wood & resin, gold filled with natural gemstones
  - Apparel includes sweatshirts, shirts and heart art all designed and painted by the owner