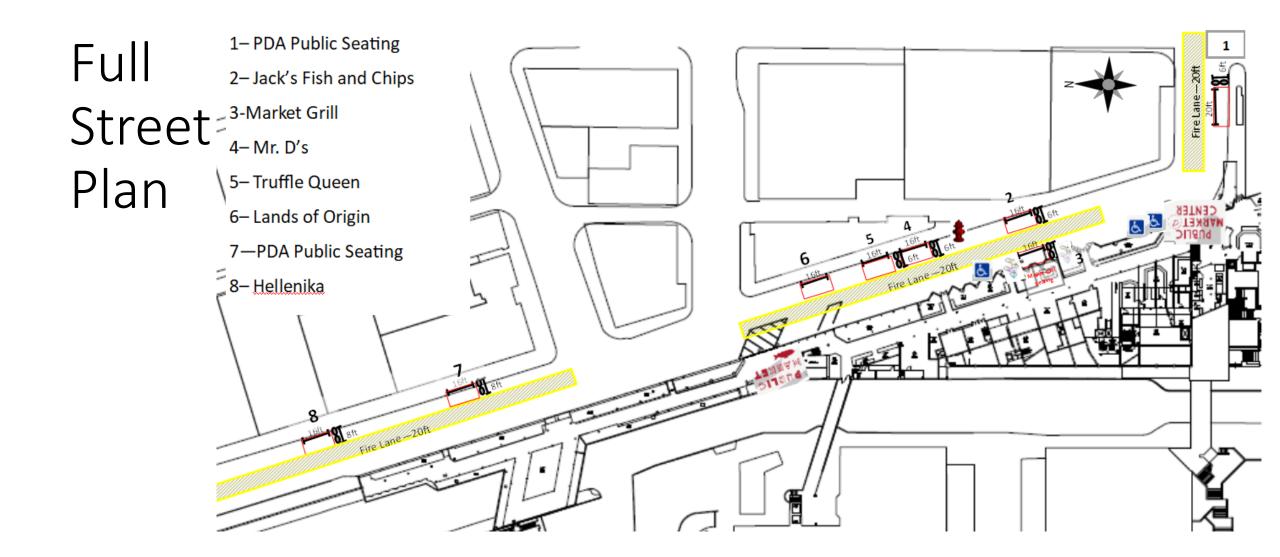

#### Site Plan

We request approval for the proposed outdoor seating plan as presented

PDA Public seating and tenant managed public seating open to all Market visitors

Seating Program would operate May through the end of September

Temporary approval requiring annual review and renewal

Detailed View – South End

Detailed View – North End

## Seating Area Detailed View