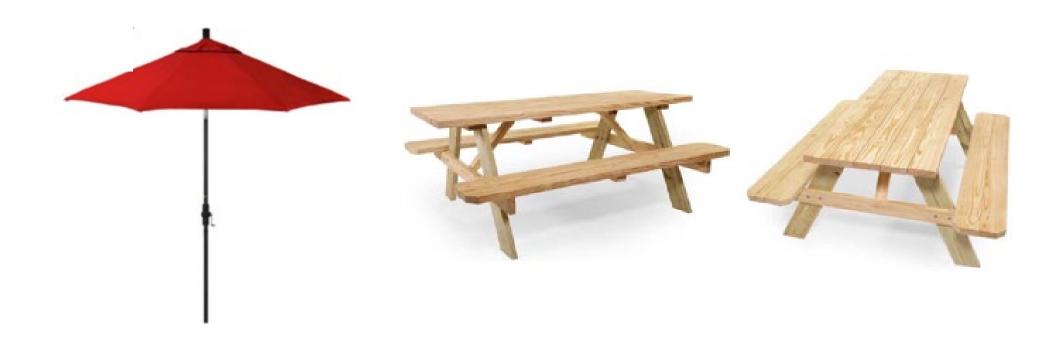

### **Equipment Detail**

Tables: Picnic Tables

- -Sizes 72" x ±60" including built-in benches. -Sealed southern yellow pine

#### **Umbrellas:**

-9' dia. Fabric umbrella(red) with crank/tilt steel pole(black)