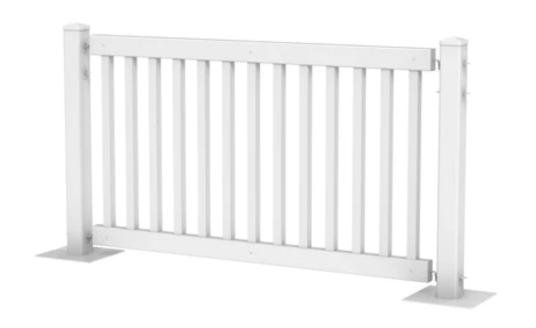

#### **Equipment Detail**

Fencing:
-Material: PVC with UV inhibitors

-Length 72", Height 42" -Color: White