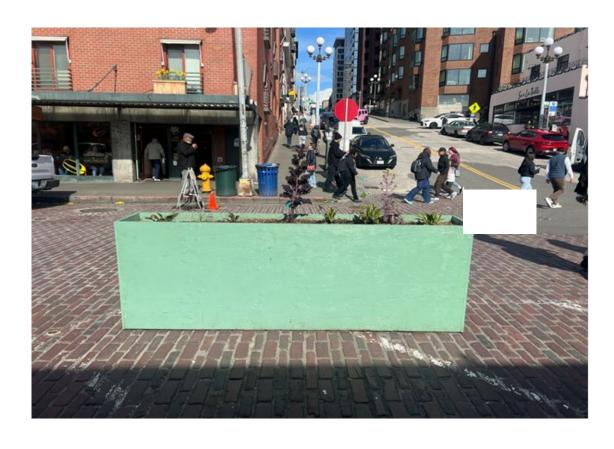

#### **Equipment Detail**

Barriers: Wooden Planters

-Bases-plywood painted green. -Size: 6'W x 2'D x 72" tall