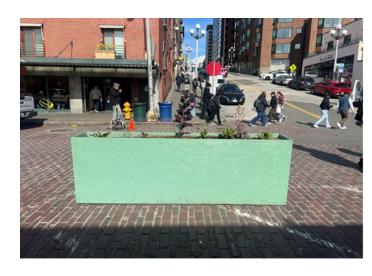

#### **Equipment Detail**

Barriers: Wooden Planters

-Bases-plywood painted green. -Size: 6'W x 2'D x 72" tall