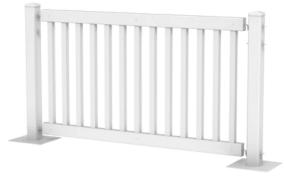

#### **Equipment Detail**

Fencing:
-Material: PVC with UV inhibitors

-Length 72", Height 42" -Color: White