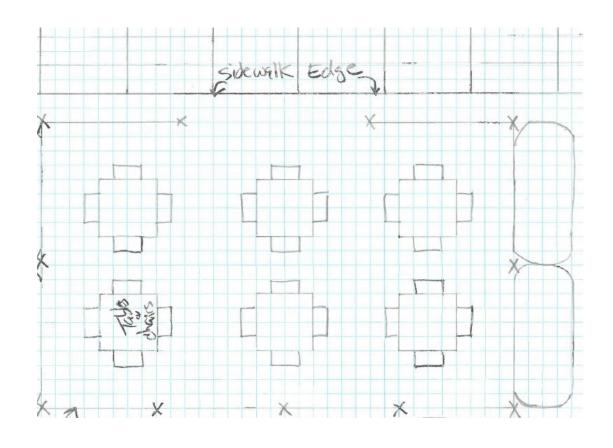

# Pike Place Market Outdoor Seating Plan

2024

#### Site Plan

We request approval for the proposed outdoor seating plan as presented

PDA Public seating and tenant managed public seating open to all Market visitors

Seating Program would operate May through the end of September

Temporary approval requiring annual review and renewal





Detailed View – South End



Detailed View – North End



## Seating Area Detailed View







#### **Equipment Detail**

Barriers: Wooden Planters

-Bases-plywood painted green. -Size: 6'W x 2'D x 72" tall





#### **Equipment Detail**

Fencing:
-Material: PVC with UV inhibitors

-Length 72", Height 42" -Color: White



### **Equipment Detail**

Tables: Picnic Tables

- -Sizes 72" x ±60" including built-in benches. -Sealed southern yellow pine

#### **Umbrellas:**

-9' dia. Fabric umbrella(red) with crank/tilt steel pole(black)