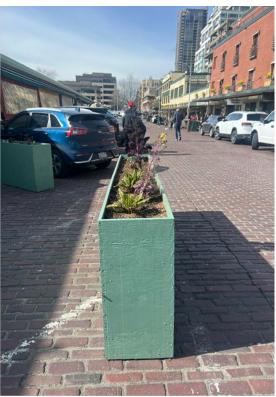

#### **Equipment Detail**

Barriers: Wooden Planters

-Bases-plywood painted green. -Size: 6'W x 2'D x 72" tall