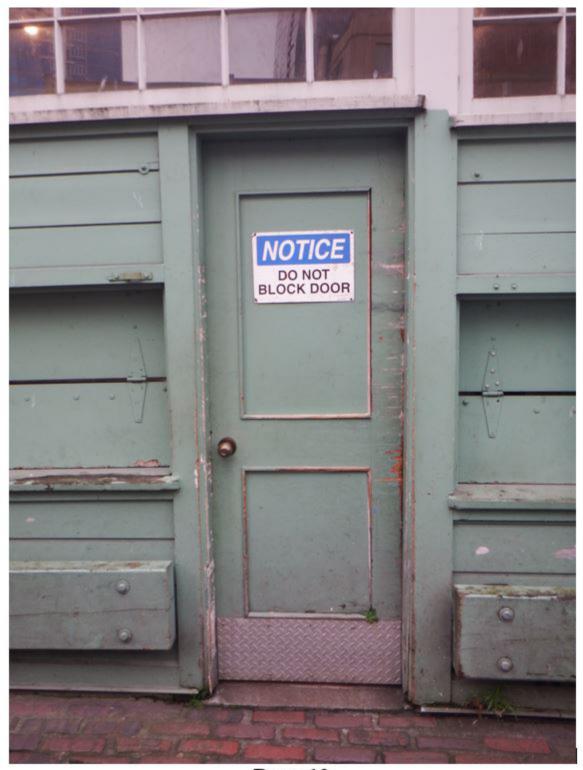

Door 2

Door 3

Door 4

Existing Door Material: Wood Proposed Door Material: Hollow Metal Note: The color and finishes will be similar to existing door.

Door 10 Existing Door Material: Wood

Proposed Door Material: Hollow Metal Note: The color and finishes will be similar to existing door.