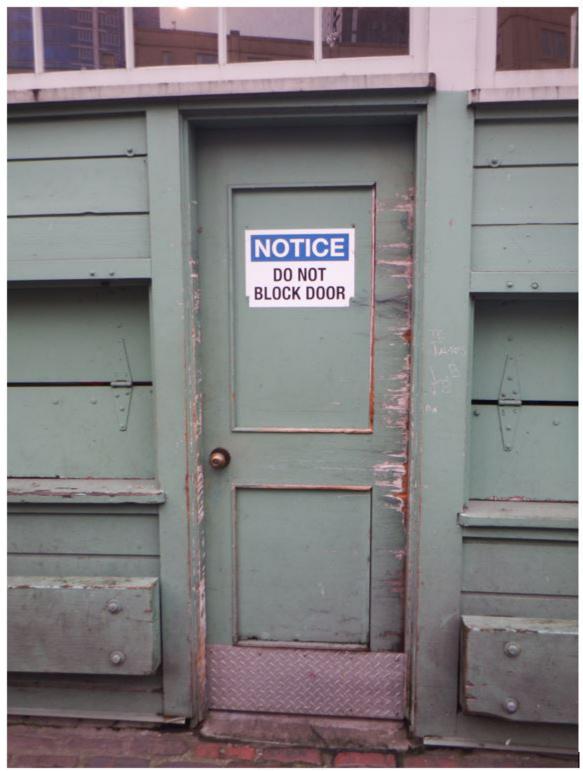

Door 2

Door 3

Door 4

Existing Door Material: Wood Proposed Door Material: Hollow Metal Note: The color and finishes will be similar to existing door.

Door 10 Existing Door Material: Wood

Proposed Door Material: Hollow Metal Note: The color and finishes will be similar to existing door.