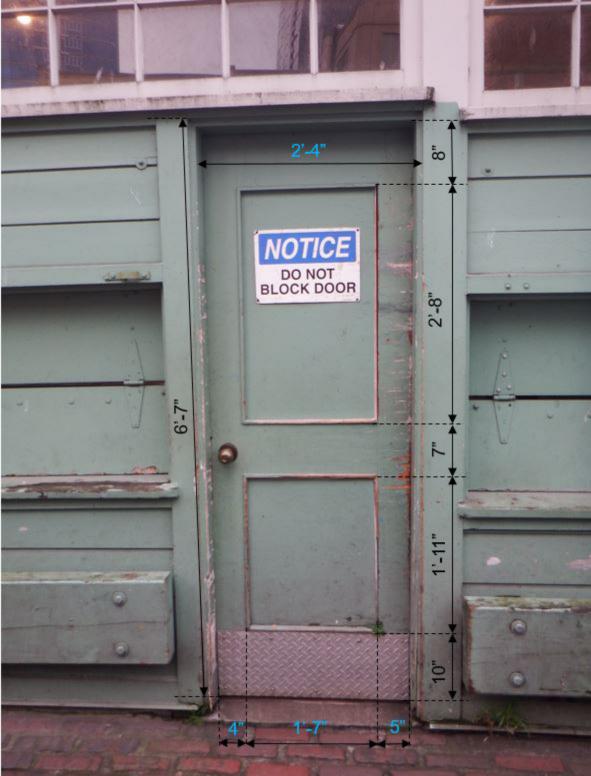

Door 2

Door 3

Door 4

Existing Door Material: Wood Proposed Door Material: Hollow Metal Note: The color and finishes will be similar to existing door.

Door 10 Existing Door Material: Wood

Proposed Door Material: Hollow Metal Note: The color and finishes will be similar to existing door.