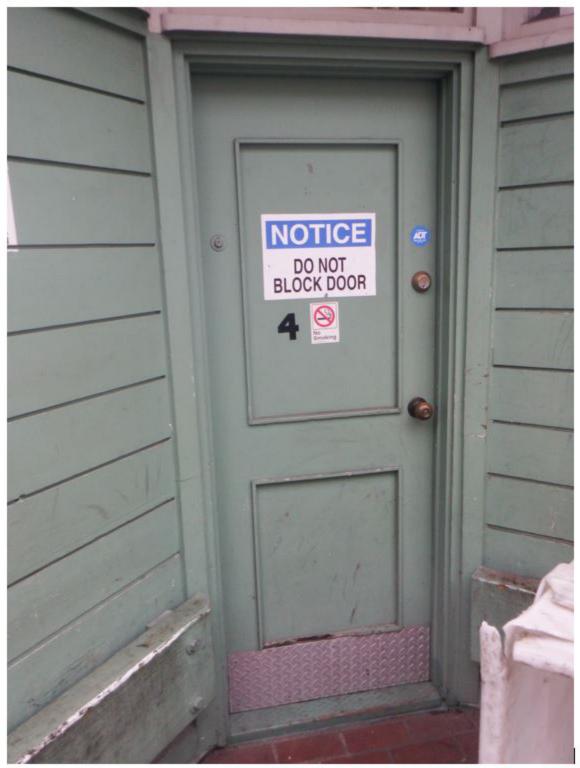

Door 2

Door 3

Door 4

Existing Door Material: Wood Proposed Door Material: Hollow Metal Note: The color and finishes will be similar to existing door.

Door 10 Existing Door Material: Wood

Proposed Door Material: Hollow Metal Note: The color and finishes will be similar to existing door.