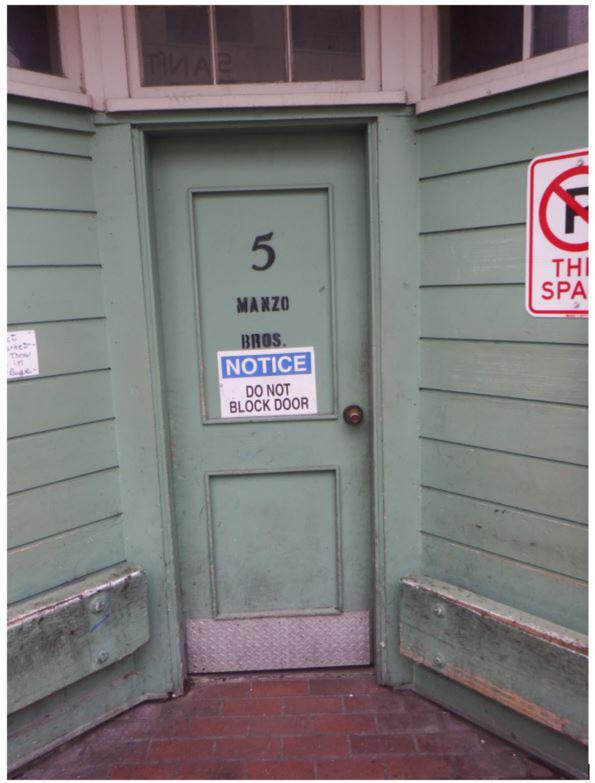

Door 2

Door 3

Door 4

Existing Door Material: Wood Proposed Door Material: Hollow Metal Note: The color and finishes will be similar to existing door.

Door 10 Existing Door Material: Wood

Proposed Door Material: Hollow Metal Note: The color and finishes will be similar to existing door.