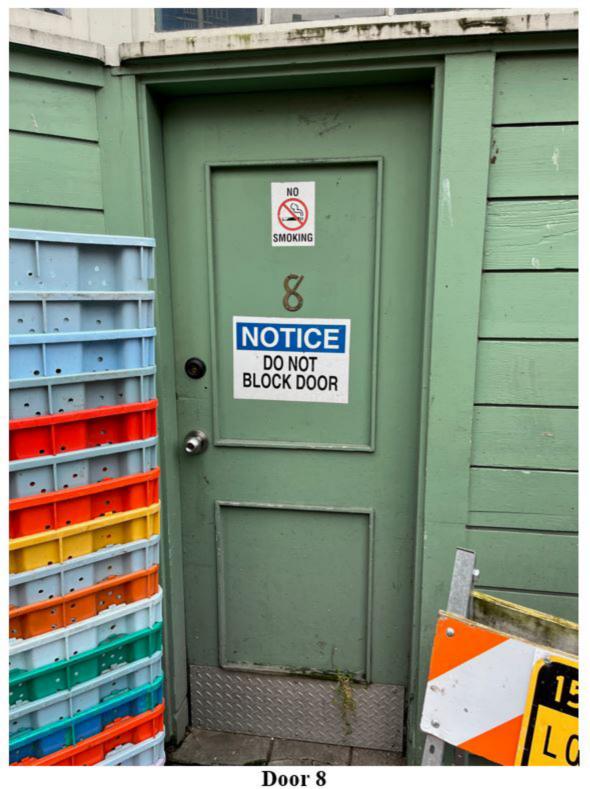

Door 2

Door 3

Door 4

Existing Door Material: Wood Proposed Door Material: Hollow Metal Note: The color and finishes will be similar to existing door.

Door 10 Existing Door Material: Wood

Proposed Door Material: Hollow Metal Note: The color and finishes will be similar to existing door.