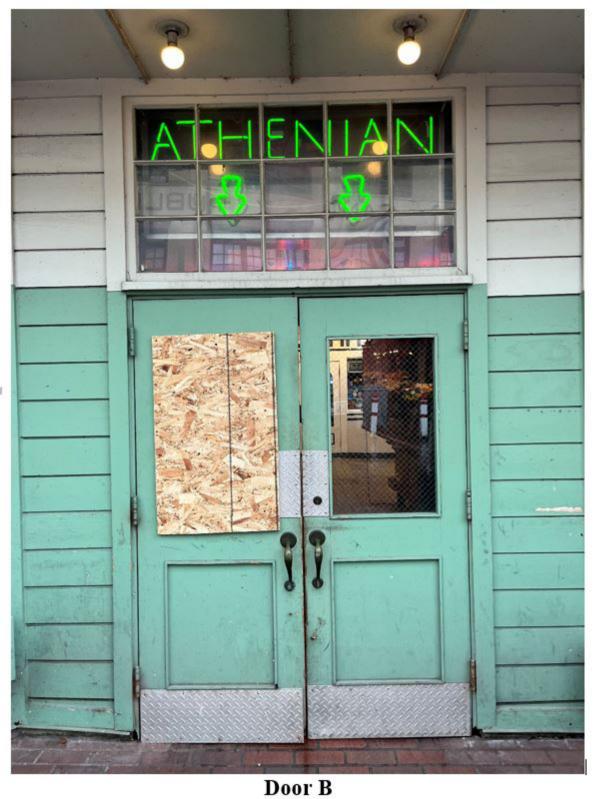

Door D

Attachment 3: Proposed Metal Door Note: We confirm that color, glass, hardware and door jamb will be similar to existing door.