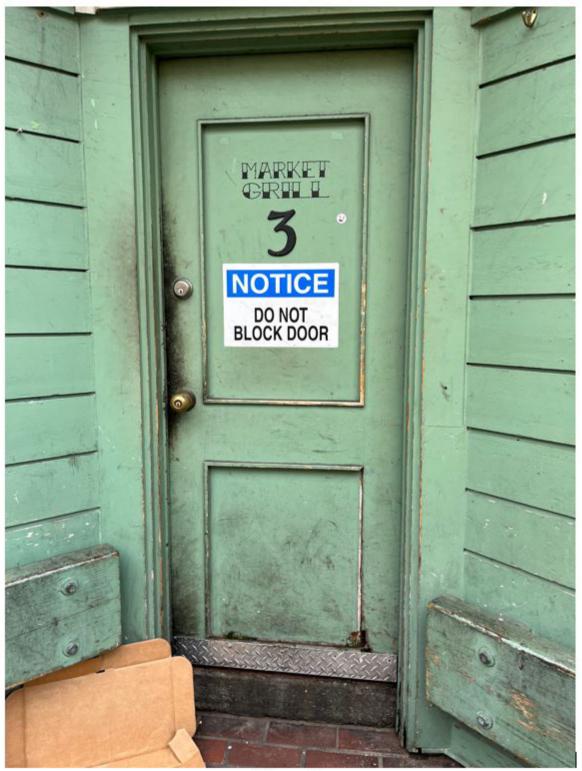

Door 2

Door 3

Door 4

Existing Door Material: Wood Proposed Door Material: Hollow Metal Note: The color and finishes will be similar to existing door.

Door 10 Existing Door Material: Wood

Proposed Door Material: Hollow Metal Note: The color and finishes will be similar to existing door.