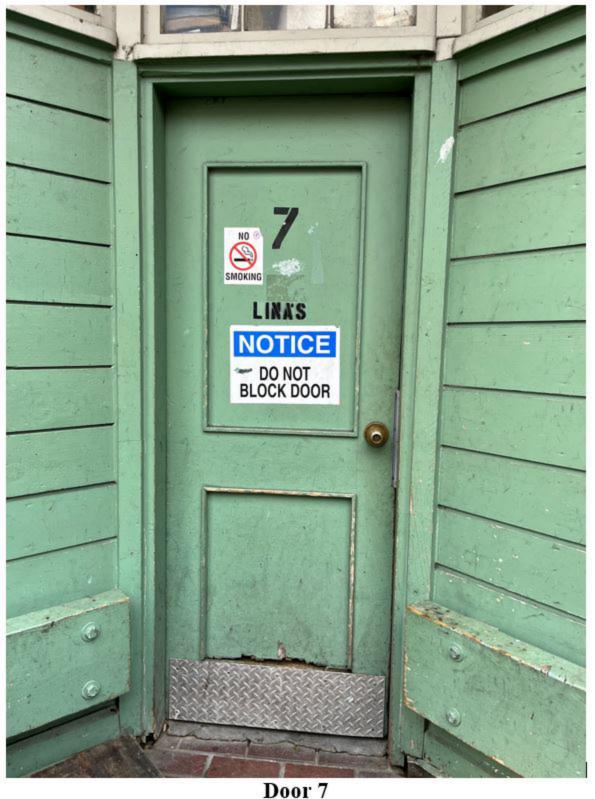

Door 2

Door 3

Door 4

Existing Door Material: Wood Proposed Door Material: Hollow Metal Note: The color and finishes will be similar to existing door.

Door 10 Existing Door Material: Wood

Proposed Door Material: Hollow Metal Note: The color and finishes will be similar to existing door.