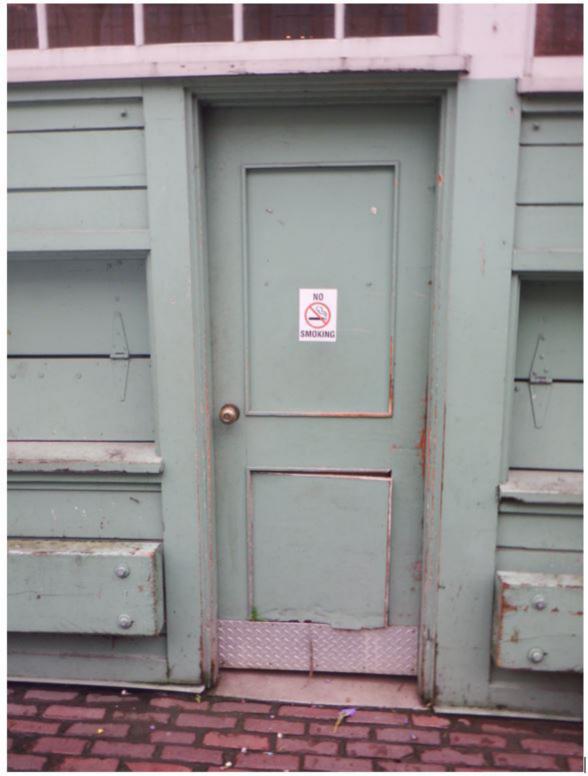

Door 2

Door 3

Door 4

Existing Door Material: Wood Proposed Door Material: Hollow Metal Note: The color and finishes will be similar to existing door.

Door 10 Existing Door Material: Wood

Proposed Door Material: Hollow Metal Note: The color and finishes will be similar to existing door.