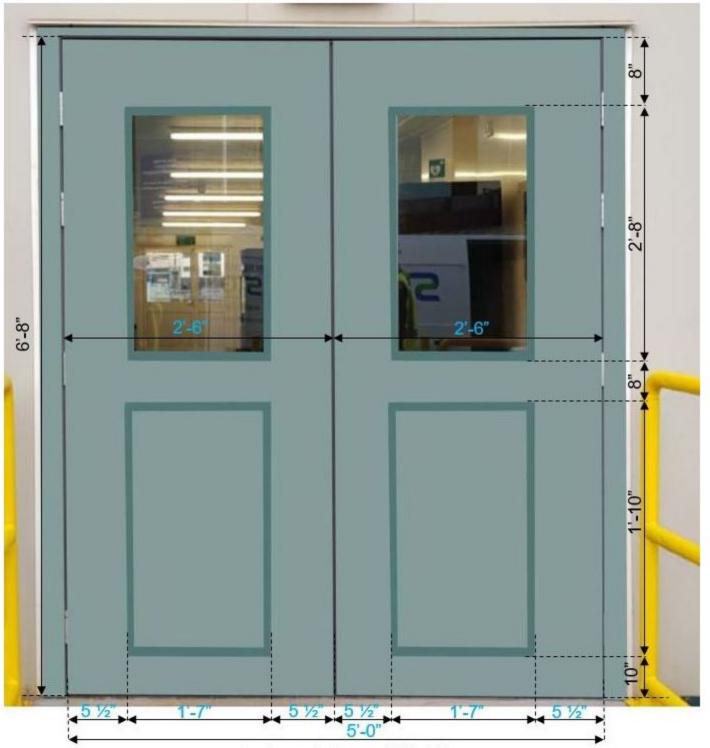

Door D

Attachment 3: Proposed Metal Door Note: We confirm that color, glass, hardware and door jamb will be similar to existing door.