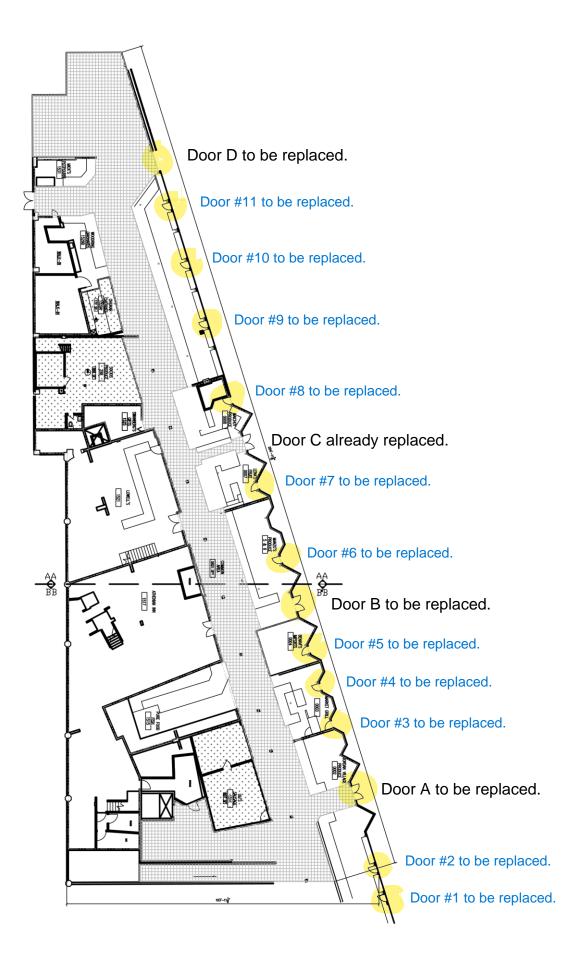

Door 2

Door 3

Door 4

Existing Door Material: Wood Proposed Door Material: Hollow Metal Note: The color and finishes will be similar to existing door.

Door 10 Existing Door Material: Wood

Proposed Door Material: Hollow Metal Note: The color and finishes will be similar to existing door.

Door D

Attachment 3: Proposed Metal Door Note: We confirm that color, glass, hardware and door jamb will be similar to existing door.