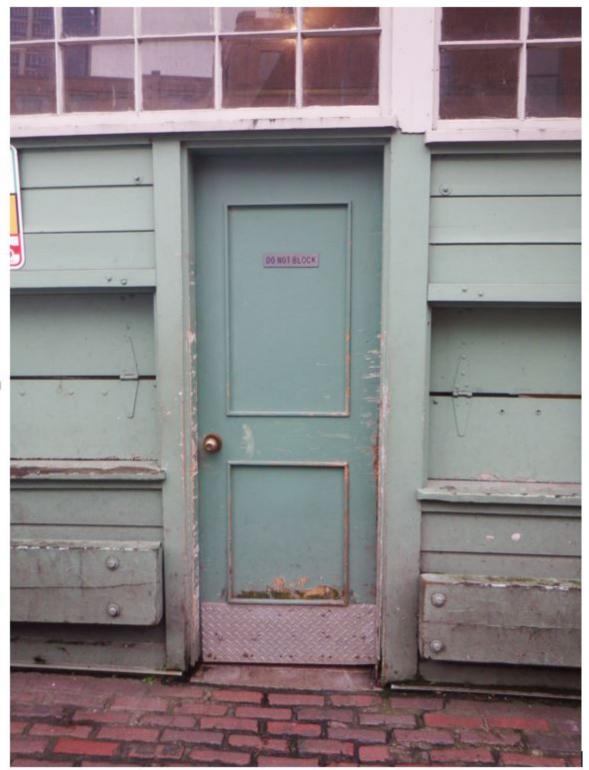

Door 2

Door 3

Door 4

Existing Door Material: Wood Proposed Door Material: Hollow Metal Note: The color and finishes will be similar to existing door.

Door 10 Existing Door Material: Wood

Proposed Door Material: Hollow Metal Note: The color and finishes will be similar to existing door.