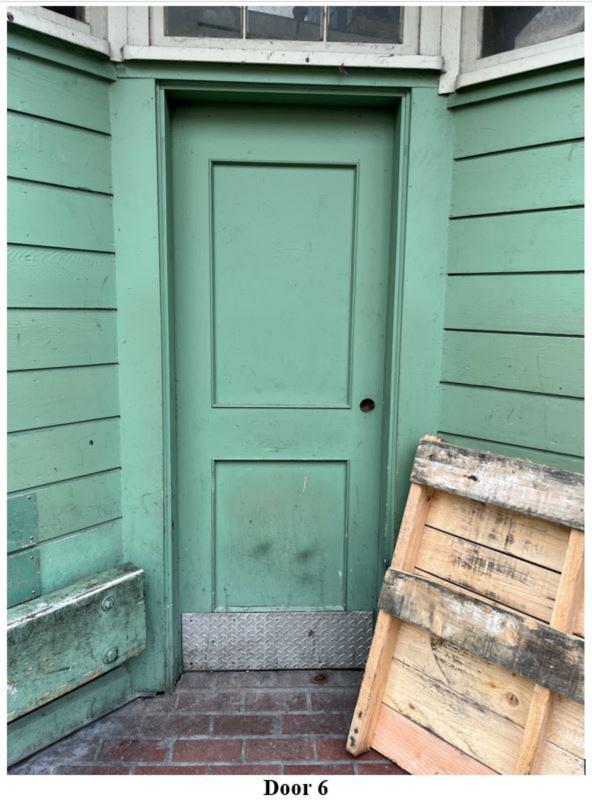

Door 2

Door 3

Door 4

Existing Door Material: Wood Proposed Door Material: Hollow Metal Note: The color and finishes will be similar to existing door.

Door 10 Existing Door Material: Wood

Proposed Door Material: Hollow Metal Note: The color and finishes will be similar to existing door.