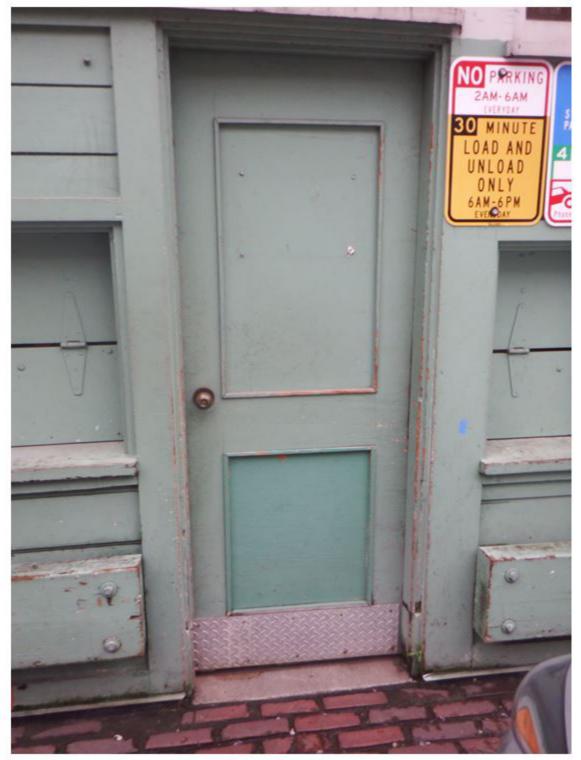

Door 2

Door 3

Door 4

Existing Door Material: Wood Proposed Door Material: Hollow Metal Note: The color and finishes will be similar to existing door.

Door 10 Existing Door Material: Wood

Proposed Door Material: Hollow Metal Note: The color and finishes will be similar to existing door.