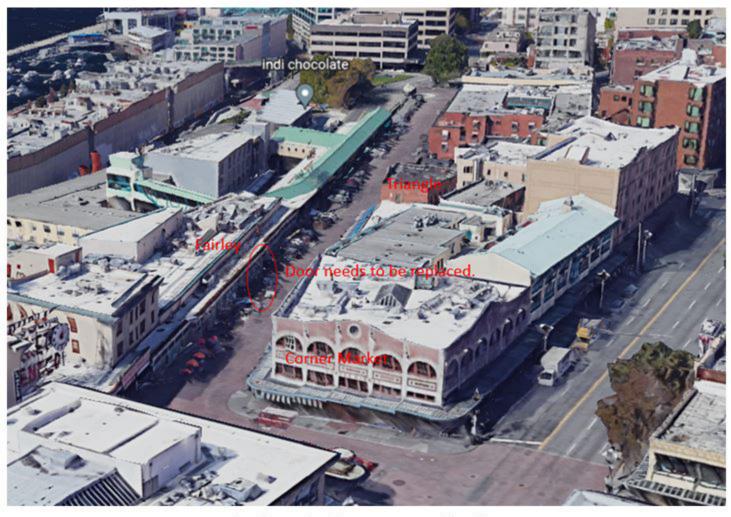

Attachment 5: Adjacent street and buildings

| VICINITY PLAN                                   |
|-------------------------------------------------|
| G C C C C C C C C C C C C C C C C C C C         |
| OOTAGE NOT FIELD VERIFIED                       |
| ) AREAS DENOTE COMMON<br>IOT FIELD VERIFIED)    |
| AREAS DENOTE<br>SPACES THAT HAVE<br>LD VERIFIED |
| CE (868 SF)                                     |
| FTS<br>RRIES (177 SF)<br>HERRIES                |
| DUCE (607 SF)<br>DD                             |
| DUCE                                            |
| 3E PRODUCE                                      |
| LDING TENANTS<br>18,313 SF)                     |
|                                                 |