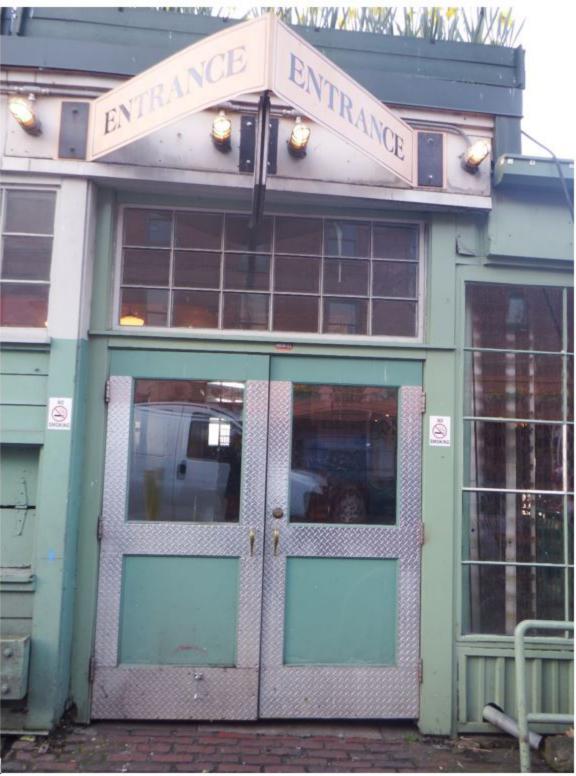

Door 2

Door 3

Door 4

Existing Door Material: Wood Proposed Door Material: Hollow Metal Note: The color and finishes will be similar to existing door.

Door 10 Existing Door Material: Wood

Proposed Door Material: Hollow Metal Note: The color and finishes will be similar to existing door.