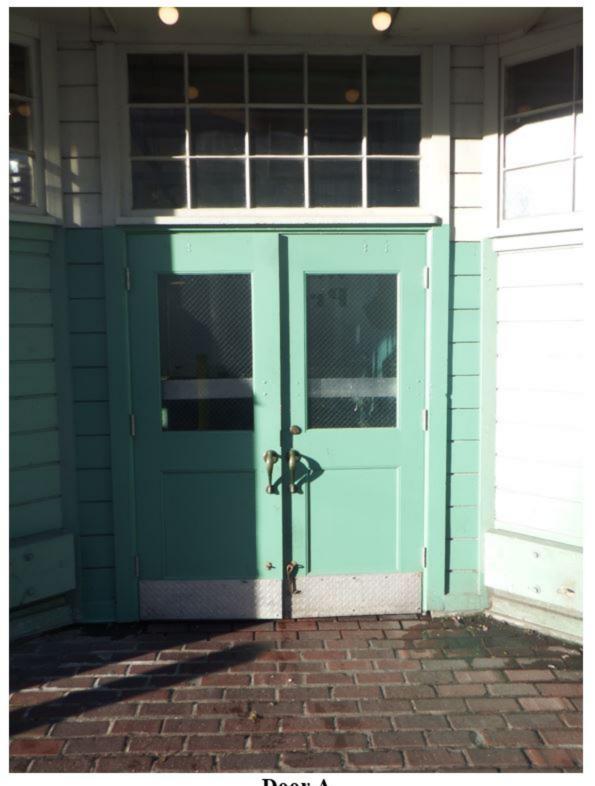

Door D

Attachment 3: Proposed Metal Door Note: We confirm that color, glass, hardware and door jamb will be similar to existing door.