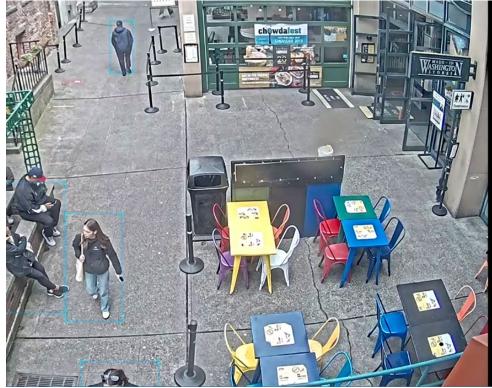

reas).
  - One line manager will also patrol neighboring seating areas

# Pike Place Chowder – Outdoor Seating

- Pike Place Chowder seeking exclusive use of a portion of the Post Alley Courtyard for customer seating
  - Consistent with Section 2.3.1 Pedestrian Qualities
  - 10 tables and 20 chairs
  - Located on PDA property (not in public right-of-way)
  - Approved previously: 2003 and expanded in 2011
  - Changes to seating plan approved: 2011, 2014 and 2016
  - Other businesses with exclusive seating areas: 1<sup>st</sup> Ave, Pine Courtyard, Summer Seating on Pike Place

# Site Plan



Location of grab and go window





### **Detailed View of Seating Area**





### **Detailed View of Chowder Line**



#### South view of seating area



# North view of seating area and chowder line



#### South View of Post Alley

# North view of seating area and chowder line (crowded)



### South view of Chowder line and seating area



#### East view of Chowder line and building entry



# North view of Chowder line



## **Tables and Chairs**

| 2/24/2016 Industrial Stackable Metal Side Chair - 17662728 - Overstock Shopping - Great Deals on Flash Furniture Dining Tables |                                                                 |
|--------------------------------------------------------------------------------------------------------------------------------|-----------------------------------------------------------------|
| PREE 8Npping over 350* & Easy Returns                                                                                          |