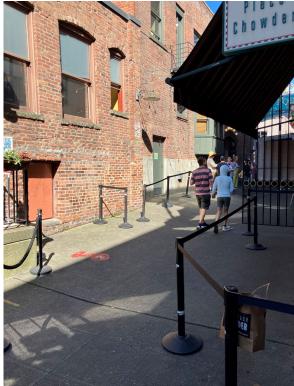

# North view of seating area and chowder line (crowded)

### South view of Chowder line and seating area