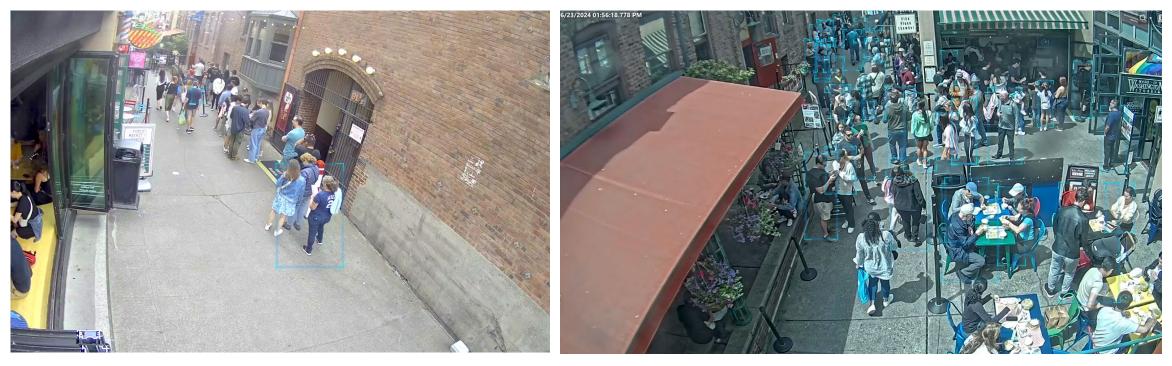

# Pike Place Chowder Intro

- Pike Place Chowder is a high volume business and we recognize this can cause impacts to neighboring businesses
- On busy days the Market is overcrowded with visitors not all of whom are Chowder customers
- Both Mike Hillyer, PPC and Zack Cook, PDA have met with all neighboring tenants to identify issues and develop strategies for improvement
- PDA has invited tenants to watch CCTV footage of crowd patterns from busy days to identify trouble spots

#### South View of Post Alley