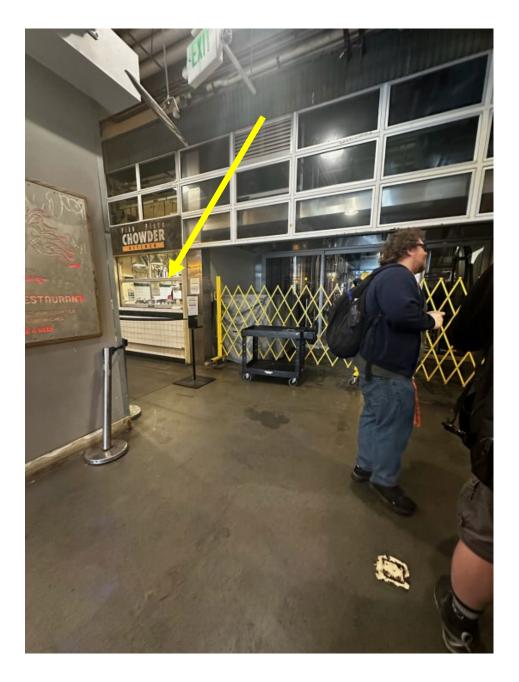

# Site Plan

Location of grab and go window

# Pike Place Chowder – Grab and Go Window

- Pike Place Chowder is seeking approval for a grab and go window at the prep-kitchen
  - Will service pre-paid, online customers only. No payments accepted at the window. Full menu available for online orders.
  - Intended for food delivery drivers and customers who place an online order via the Pike Place Chowder website
  - Very popular with locals and Market workers due to reduced wait
  - Convenient spot for food tours to grab samples
  - Intended to reduce crowding around the building entrance by moving que to back hallway
  - Que to be managed by Chowder staff with use of stanchions and signage