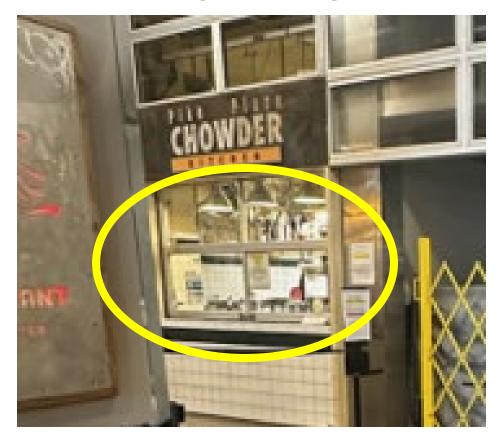

for food delivery drivers and customers who place an online order via the Pike Place Chowder website
  - Very popular with locals and Market workers due to reduced wait
  - Convenient spot for food tours to grab samples
  - Intended to reduce crowding around the building entrance by moving que to back hallway
  - Que to be managed by Chowder staff with use of stanchions and signage



# **Detail View of Back Hallway**

- Kitchen approved in 2010
  - Existing rollup door was removed and the window was installed



### Daily Deliveries

Chowder receives a daily delivery which is dropped overnight in the common area hallway.

All items must be removed from the hallway by 10am when neighboring businesses open



#### North view of grab and go window





#### East view of grab and go window