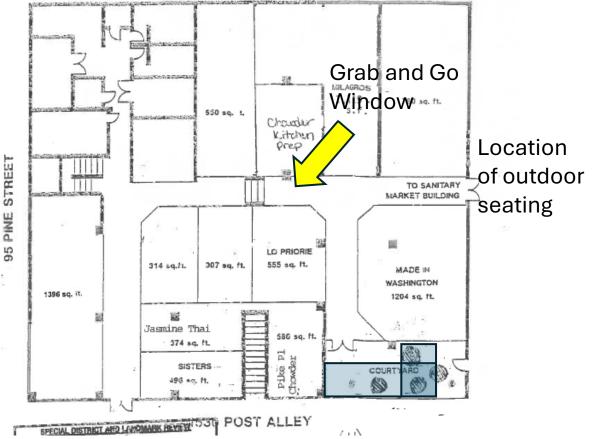

# Site Plan

Location of grab and go window

# Pike Place Chowder – Grab and Go Window

- Pike Place Chowder is seeking approval for a grab and go window at the prep-kitchen
  - Will service pre-paid, online customers only. No payments accepted at the window. Full menu available for online orders.
  - Intended for food delivery drivers and customers who place an online order via the Pike Place Chowder website
  - Very popular with locals and Market workers due to reduced wait
  - Convenient spot for food tours to grab samples
  - Intended to reduce crowding around the building entrance by moving que to back hallway
  - Que to be managed by Chowder staff with use of stanchions and signage

# Pike Place Chowder – Outdoor Seating

- Pike Place Chowder seeking exclusive use of a portion of the Post Alley Courtyard for customer seating
  - Consistent with Section 2.3.1 Pedestrian Qualities
  - 10 tables and 20 chairs
  - Located on PDA property (not in public right-of-way)
  - Approved previously: 2003 and expanded in 2011
  - Changes to seating plan approved: 2011, 2014 and 2016
  - Other businesses with exclusive seating areas: 1<sup>st</sup> Ave, Pine Courtyard, Summer Seating on Pike Place