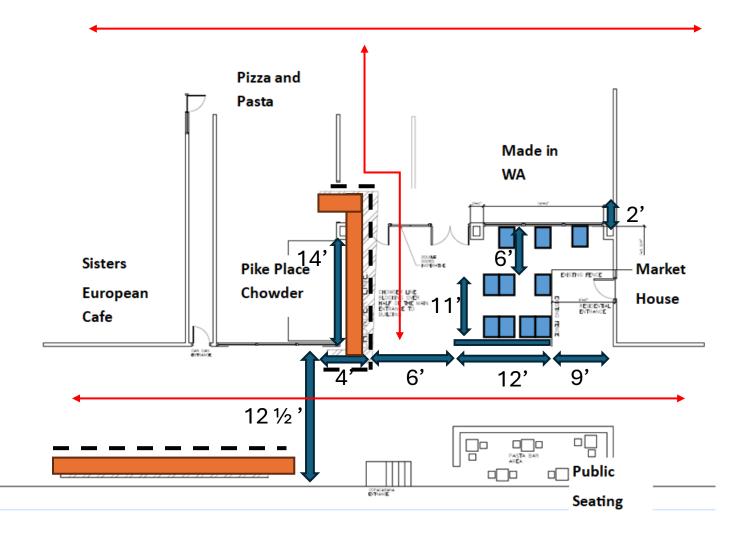

# Pike Place Chowder – Outdoor Seating

- Pike Place Chowder seeking exclusive use of a portion of the Post Alley Courtyard for customer seating
  - Consistent with Section 2.3.1 Pedestrian Qualities
  - 10 tables and 20 chairs
  - Located on PDA property (not in public right-of-way)
  - Approved previously: 2003 and expanded in 2011
  - Changes to seating plan approved: 2011, 2014 and 2016
  - Other businesses with exclusive seating areas: 1<sup>st</sup> Ave, Pine Courtyard, Summer Seating on Pike Place

# Site Plan

Location of grab and go window