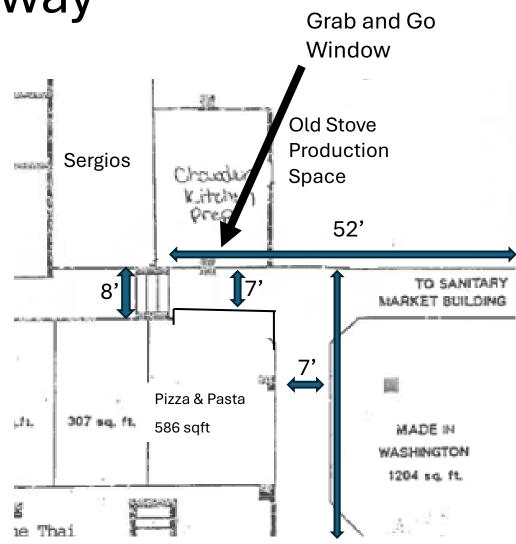

# Pike Place Chowder – Grab and Go Window

- Pike Place Chowder is seeking approval for a grab and go window at the prep-kitchen
  - Will service pre-paid, online customers only. No payments accepted at the window. Full menu available for online orders.
  - Intended for food delivery drivers and customers who place an online order via the Pike Place Chowder website
  - Very popular with locals and Market workers due to reduced wait
  - Convenient spot for food tours to grab samples
  - Intended to reduce crowding around the building entrance by moving que to back hallway
  - Que to be managed by Chowder staff with use of stanchions and signage

# **Detail View of Back Hallway**

- Kitchen approved in 2010
  - Existing rollup door was removed and the window was installed