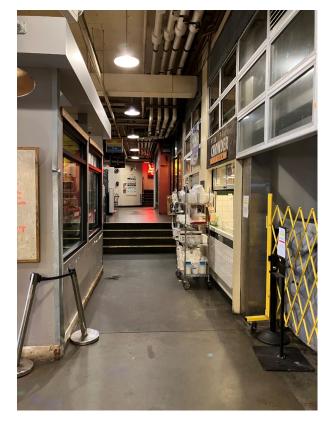

# **Detail View of Back Hallway**

- Kitchen approved in 2010
  - Existing rollup door was removed and the window was installed