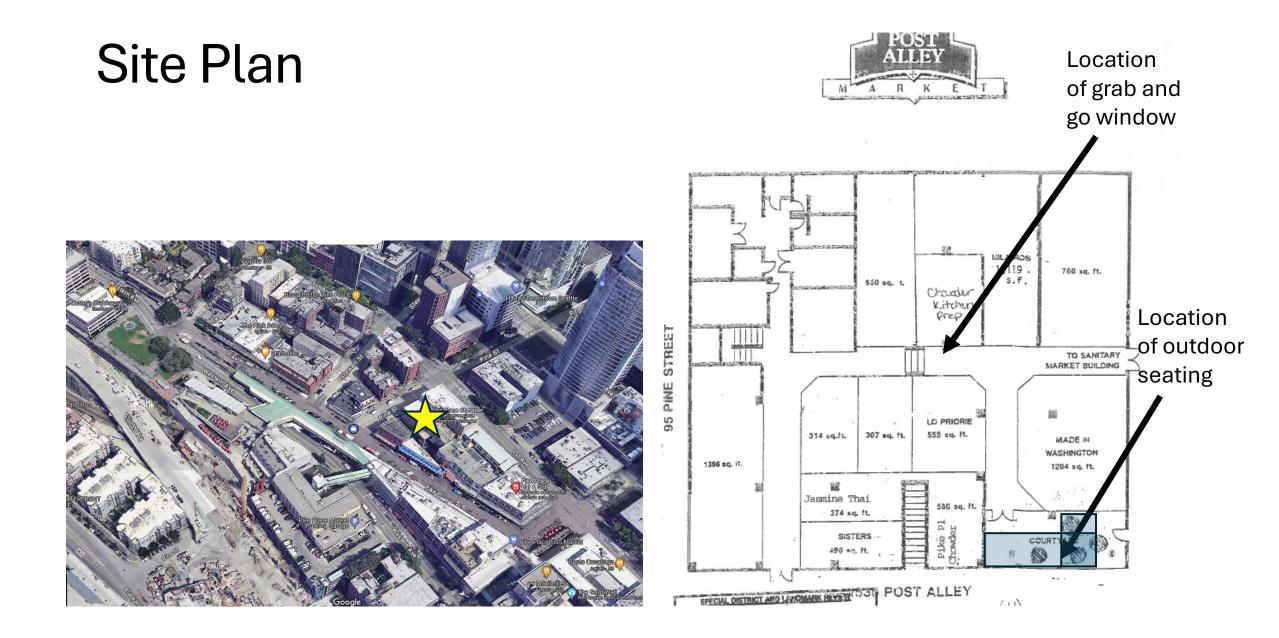

# Site Plan

Location of grab and go window

# Pike Place Chowder – Grab and Go Window

- Pike Place Chowder is seeking approval for a grab and go window at the prep-kitchen
  - Will service pre-paid, online customers only. No payments accepted at the window. Full menu available for online orders.
  - Intended for food delivery drivers and customers who place an online order via the Pike Place Chowder website
  - Very popular with locals and Market workers due to reduced wait
  - Convenient spot for food tours to grab samples
  - Intended to reduce crowding around the building entrance by moving que to back hallway
  - Que to be managed by Chowder staff with use of stanchions and signage