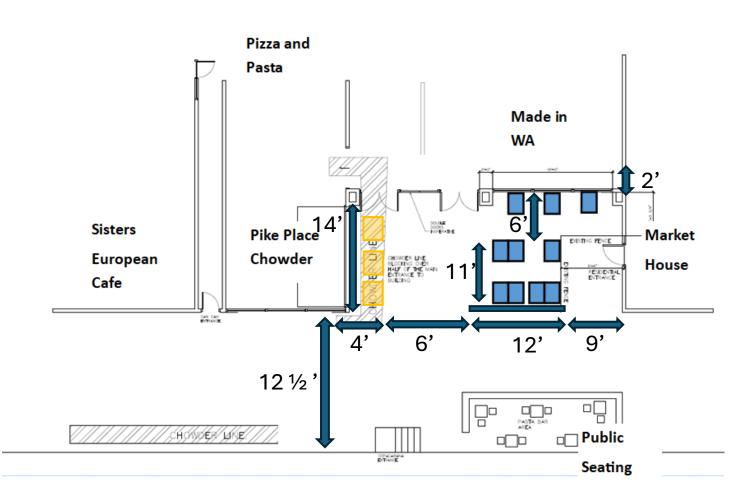

# Pike Place Chowder – Outdoor Seating

- Pike Place Chowder seeking exclusive use of a portion of the Post Alley Courtyard for customer seating
  - Consistent with Section 2.3.1 Pedestrian Qualities
  - 10 tables and 20 chairs
  - Located on PDA property (not in public right-of-way)
  - Approved previously: 2003 and expanded in 2011
  - Changes to seating plan approved: 2011, 2014 and 2016
  - Other businesses with exclusive seating areas: 1<sup>st</sup> Ave, Pine Courtyard, Summer Seating on Pike Place

### **Detailed View of Seating Area**

### **Detailed View of Chowder Line**

#### South view of seating area

# North view of seating area and chowder line