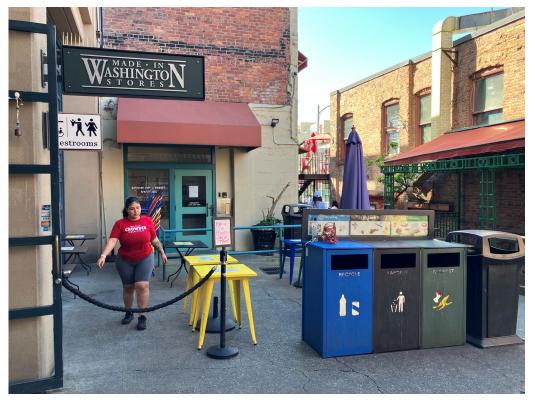

their leased space (includes stairs and seating areas).
  - One line manager will also patrol neighboring seating areas

# Pike Place Chowder – Outdoor Seating

- Pike Place Chowder seeking exclusive use of a portion of the Post Alley Courtyard for customer seating
  - Consistent with Section 2.3.1 Pedestrian Qualities
  - 10 tables and 20 chairs
  - Located on PDA property (not in public right-of-way)
  - Approved previously: 2003 and expanded in 2011
  - Changes to seating plan approved: 2011, 2014 and 2016
  - Other businesses with exclusive seating areas: 1<sup>st</sup> Ave, Pine Courtyard, Summer Seating on Pike Place

# Site Plan



Location of grab and go window





### **Detailed View of Seating Area**





### **Detailed View of Chowder Line**



#### South view of seating area



# North view of seating area and chowder line



#### South View of Post Alley

# North view of seating area and chowder line (crowded)



### South view of Chowder line and seating area



#### East view of Chowder line and building entry



# North view of Chowder line



## **Tables and Chairs**

| 2/24/2016 Industrial Stackable Metal Side Chair - 17662728 - Overstock Shopping - Great Deals on Flash Furniture Dining Tables |                                                                 |
|--------------------------------------------------------------------------------------------------------------------------------|-----------------------------------------------------------------|
| PREE 8Npping over 350* & Easy Returns