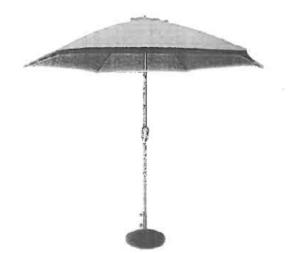

### Umbrella's

- Cclor options: Red cover
- Finish: Bronze aluminum
- Weather-resistant
- Fiber glass ribs
- Wind vent
- Finial
- Push-button coupling
- Crank open and close feature
- Materials: Aluminum, polyester
- Dimensions: 57.5 inches high x 108 inches wide x 108 inches deep
- \* Weight: 12 pounds