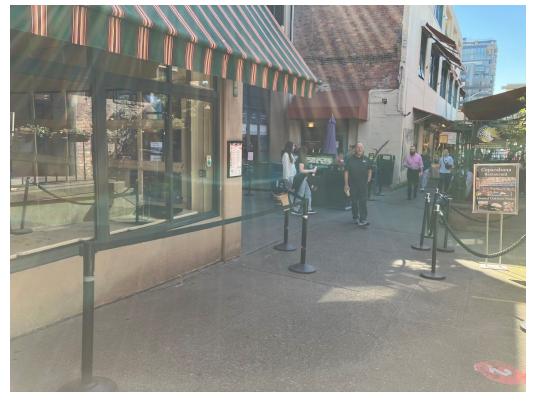

exclusive use of a portion of the Post Alley Courtyard for customer seating
  - Consistent with Section 2.3.1 Pedestrian Qualities
  - 10 tables and 20 chairs
  - Located on PDA property (not in public right-of-way)
  - Approved previously: 2003 and expanded in 2011
  - Changes to seating plan approved: 2011, 2014 and 2016
  - Other businesses with exclusive seating areas: 1<sup>st</sup> Ave, Pine Courtyard, Summer Seating on Pike Place

# Site Plan



Location of grab and go window





### **Detailed View of Seating Area**





### **Detailed View of Chowder Line**



#### South view of seating area



# North view of seating area and chowder line



#### South View of Post Alley

# North view of seating area and chowder line (crowded)



### South view of Chowder line and seating area



#### East view of Chowder line and building entry



# North view of Chowder line



## **Tables and Chairs**

| 2/24/2016 Industrial Stackable Metal Side Chair - 17662728 - Overstock Shopping - Great Deals on Flash Furniture Dining Tables |                                                                 |
|--------------------------------------------------------------------------------------------------------------------------------|-----------------------------------------------------------------|
| PREE 8Npping over 350* & Easy Returns                                                                                          |                                                                 |
|