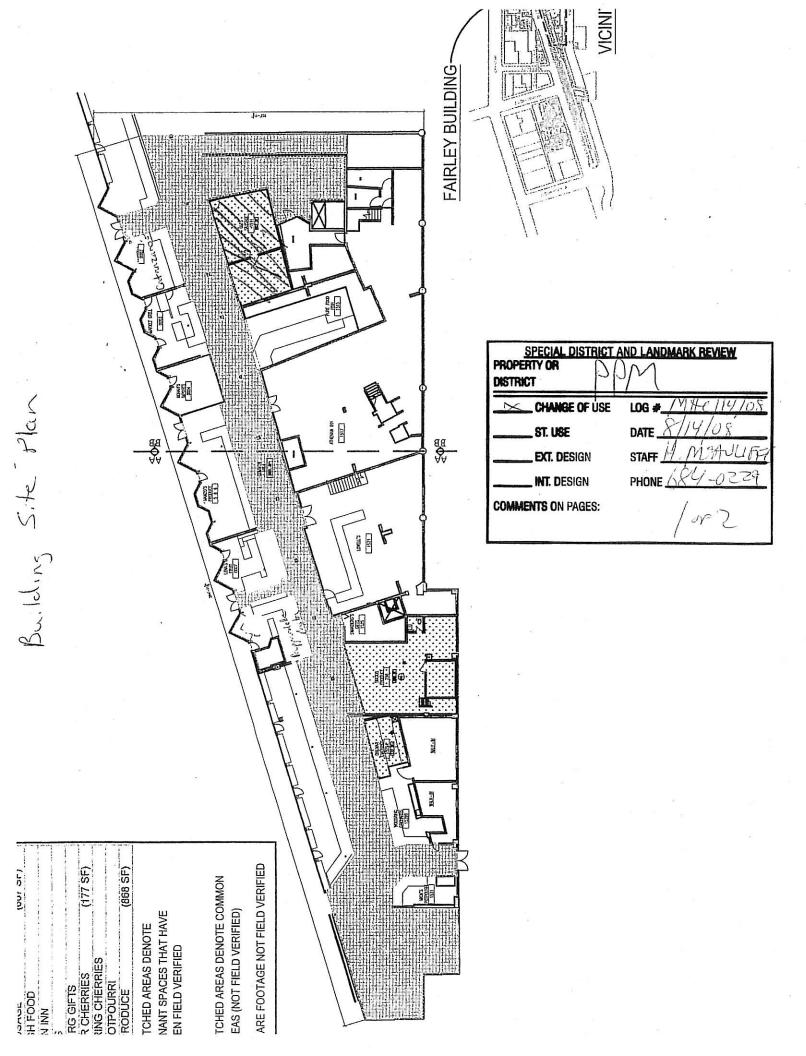

#### CERTIFICATE OF APPROVAL FOR USE

Date:

August 14, 2008

MHC 114/08

Applicant:

Uli Lengenberg

Business:

Uli's Famous Sausage

Address:

1511 Pike Place

Building:

Fairley Building

At its meeting of August 13, 2008 the Pike Place Market Historical Commission approved the following:

Change of use for a German biergarten to serve traditional German food and beer. Menu to include but not be limited to: bratwursts, sausages, sauerkraut and hot dogs. Accompanying German side items to include potato salad, cucumber salad and pommes frites. Business to include the sale of beer and wine. No change in ownership. A. Marly

ON-PILOMISE CONSUMPTION

(This action is categorically exempt from SEPA by the provisions of WAC 197-11-800.)

The Certificate is issued with the understanding that the applicant will obtain all other permits and approvals that may be required.

Karin Link, Commission Chair

By:

Heather McAuliffe, Commission Coordinator Pike Place Market Historical Commission

cc:

Cecilia Hall, PDA