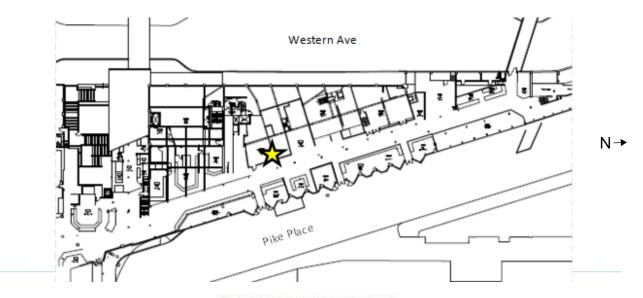

# Pike Place Market Historical Commission.

Mailing Address: PO Box 94649 Seattle WA 98124-4649 Street Address: 700 5th Ave Suite 1700

#### CERTIFICATE OF APPROVAL FOR USE

Date:

August 14, 2008

MHC 114/08

Applicant:

Uli Lengenberg

Business:

Uli's Famous Sausage

Address:

1511 Pike Place

Building:

Fairley Building

At its meeting of August 13, 2008 the Pike Place Market Historical Commission approved the following:

Change of use for a German biergarten to serve traditional German food and beer. Menu to include but not be limited to: bratwursts, sausages, sauerkraut and hot dogs. Accompanying German side items to include potato salad, cucumber salad and pommes frites. Business to include the sale of beer and wine. No change in ownership. A. Marly