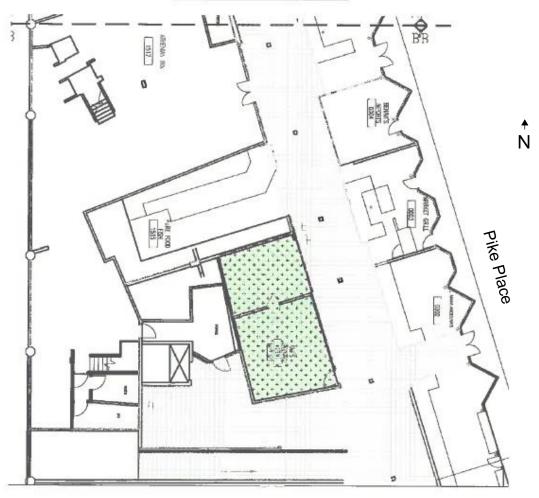

# Pike Place Market Historical Commission.

Mailing Address: PO Box 94649 Seattle WA 98124-4649 Street Address: 700 5th Ave Suite 1700

#### CERTIFICATE OF APPROVAL FOR USE

Date:

August 14, 2008

MHC 114/08

Applicant:

Uli Lengenberg

Business:

Uli's Famous Sausage

Address:

1511 Pike Place

Building:

Fairley Building

At its meeting of August 13, 2008 the Pike Place Market Historical Commission approved the following:

Change of use for a German biergarten to serve traditional German food and beer. Menu to include but not be limited to: bratwursts, sausages, sauerkraut and hot dogs. Accompanying German side items to include potato salad, cucumber salad and pommes frites. Business to include the sale of beer and wine. No change in ownership. A. Marly