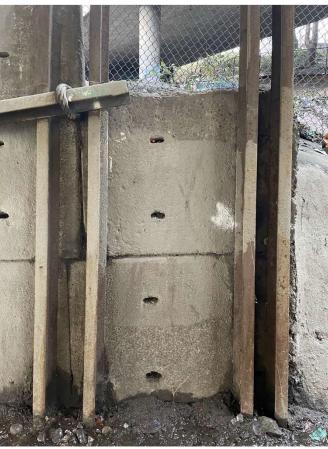

#### Wall analysis (from right to left)

- ★ 42 concrete panels. From right to left:
  - First panel is narrower and significantly shorter (see Shape A and purple section below)
  - Following 35 panels are about the same size (see <u>Shape B</u> and <u>blue section</u> below)
  - Last 6 panels decrease in size (see <u>Shape C</u> and purple section below)
- ★ Surface and dimensions are irregular
  - Each panel has 1 horizontal and 2 vertical steel beams
  - Some panels are damaged (e.g. <u>1st panel</u>)
  - Some panels have cavities (e.g. <u>9th panel</u>)
  - Some panels have moss and other vegetation (e.g. <u>33th panel</u>)

# 1st panel (most right one)