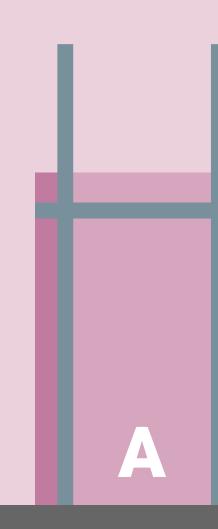

ings between various community stakeholders
- Presentation to IDSRB
- Installation

#### Wall analysis (from right to left)

- ★ 42 concrete panels. From right to left:
  - First panel is narrower and significantly shorter (see Shape A and purple section below)
  - Following 35 panels are about the same size (see <u>Shape B</u> and <u>blue section</u> below)
  - Last 6 panels decrease in size (see <u>Shape C</u> and purple section below)
- ★ Surface and dimensions are irregular
  - Each panel has 1 horizontal and 2 vertical steel beams
  - Some panels are damaged (e.g. <u>1st panel</u>)
  - Some panels have cavities (e.g. <u>9th panel</u>)
  - Some panels have moss and other vegetation (e.g. <u>33th panel</u>)

#### **Shape A**

★ Height: 70in

★ Width: 45in

★ Middle section width: 29in



#### Shape B

- ★ Height: 102-107in
  - 1st panel: 102in, 5th panel: 104in, 14th
     panel: 107in, 33th panel: 107in
  - Accumulated dirt could have impacted the measurements as it was hard to get to the bottom part of the panel
- ★ Width: 56-57in
  - 1st panel: 56in, 2nd panel: 57th, 4th:
    56.5in, 5th: 56.5in, 6th panel: 56.5,
    14th: 56in
- ★ Middle section width: 43-44in

#### Shape C



- ★ Might be narrower than Shape B
- ★ Decreasing in height



# Wall (42nd to 29th panels)



# Wall (28th to 15th panel)



# Wall (14th to 1st panel)



# 1st panel (most right one)





#### Panels 39th to 42nd



# **Vegetation and moss**





# Various stages of mural project.









# Final Design



# Mural on the Retaining Wall