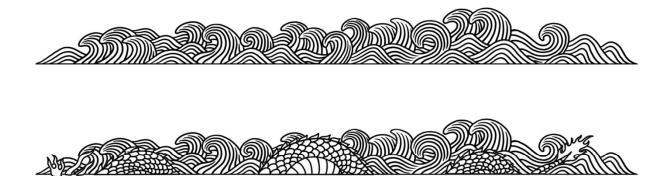

etation (e.g. <u>33th panel</u>)

#### **Shape A**

★ Height: 70in

★ Width: 45in

★ Middle section width: 29in



#### Shape B

- ★ Height: 102-107in
  - 1st panel: 102in, 5th panel: 104in, 14th
     panel: 107in, 33th panel: 107in
  - Accumulated dirt could have impacted the measurements as it was hard to get to the bottom part of the panel
- ★ Width: 56-57in
  - 1st panel: 56in, 2nd panel: 57th, 4th:
    56.5in, 5th: 56.5in, 6th panel: 56.5,
    14th: 56in
- ★ Middle section width: 43-44in

#### Shape C



- ★ Might be narrower than Shape B
- ★ Decreasing in height



# Wall (42nd to 29th panels)



# Wall (28th to 15th panel)



# Wall (14th to 1st panel)



# 1st panel (most right one)





#### Panels 39th to 42nd



# **Vegetation and moss**





# Various stages of mural project.









# Final Design



# Mural on the Retaining Wall