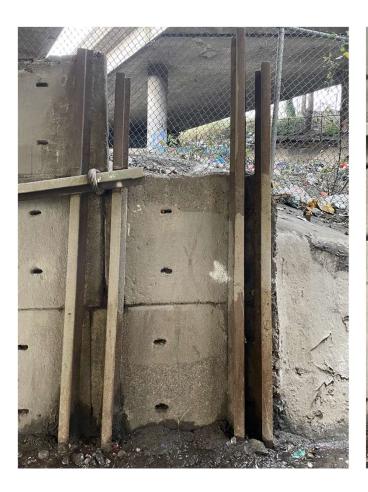

#### Wall analysis (from right to left)

- ★ 42 concrete panels. From right to left:
  - First panel is narrower and significantly shorter (see Shape A and purple section below)
  - Following 35 panels are about the same size (see <u>Shape B</u> and <u>blue section</u> below)
  - Last 6 panels decrease in size (see <u>Shape C</u> and purple section below)
- ★ Surface and dimensions are irregular
  - Each panel has 1 horizontal and 2 vertical steel beams
  - Some panels are damaged (e.g. <u>1st panel</u>)
  - Some panels have cavities (e.g. <u>9th panel</u>)
  - Some panels have moss and other vegetation (e.g. <u>33th panel</u>)

# 1st panel (most right one)