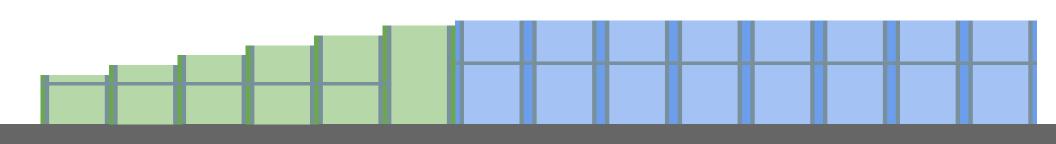

#### Wall analysis (from right to left)

- ★ 42 concrete panels. From right to left:
  - First panel is narrower and significantly shorter (see Shape A and purple section below)
  - Following 35 panels are about the same size (see <u>Shape B</u> and <u>blue section</u> below)
  - Last 6 panels decrease in size (see <u>Shape C</u> and purple section below)
- ★ Surface and dimensions are irregular
  - Each panel has 1 horizontal and 2 vertical steel beams
  - Some panels are damaged (e.g. <u>1st panel</u>)
  - Some panels have cavities (e.g. <u>9th panel</u>)
  - Some panels have moss and other vegetation (e.g. <u>33th panel</u>)

#### Shape C

- ★ Might be narrower than Shape B
- ★ Decreasing in height

#### Panels 39th to 42nd