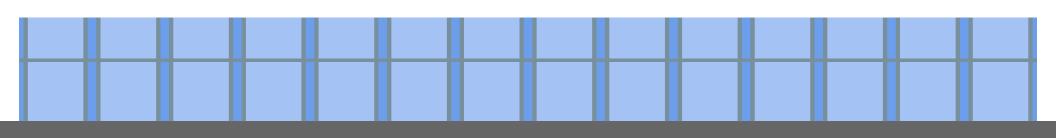

#### Wall analysis (from right to left)

- ★ 42 concrete panels. From right to left:
  - First panel is narrower and significantly shorter (see Shape A and purple section below)
  - Following 35 panels are about the same size (see <u>Shape B</u> and <u>blue section</u> below)
  - Last 6 panels decrease in size (see <u>Shape C</u> and purple section below)
- ★ Surface and dimensions are irregular
  - Each panel has 1 horizontal and 2 vertical steel beams
  - Some panels are damaged (e.g. <u>1st panel</u>)
  - Some panels have cavities (e.g. <u>9th panel</u>)
  - Some panels have moss and other vegetation (e.g. <u>33th panel</u>)

#### Shape B

- ★ Height: 102-107in
  - 1st panel: 102in, 5th panel: 104in, 14th
     panel: 107in, 33th panel: 107in
  - Accumulated dirt could have impacted the measurements as it was hard to get to the bottom part of the panel
- ★ Width: 56-57in
  - 1st panel: 56in, 2nd panel: 57th, 4th:
    56.5in, 5th: 56.5in, 6th panel: 56.5,
    14th: 56in
- ★ Middle section width: 43-44in