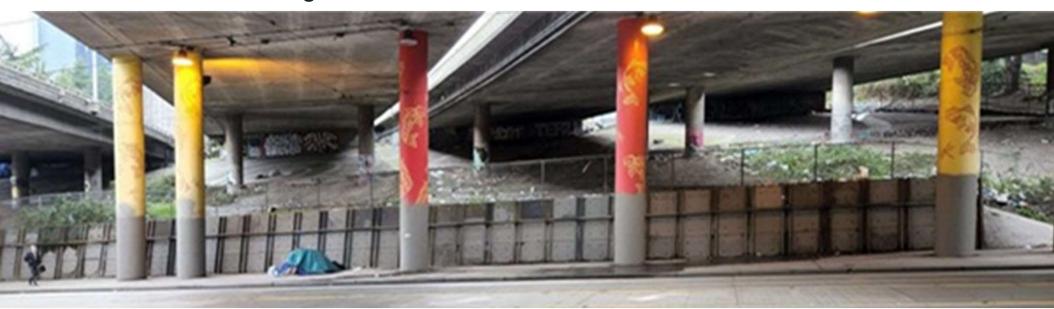

#### **General information**

The art piece will be installed on a concrete retaining wall divided into 42 "panels" with steel beams.

The retaining wall is approximately 192 feet in length and varies between 6 feet to 9 feet in height.

#### Wall analysis (from right to left)

- ★ 42 concrete panels. From right to left:
  - First panel is narrower and significantly shorter (see Shape A and purple section below)
  - Following 35 panels are about the same size (see <u>Shape B</u> and <u>blue section</u> below)
  - Last 6 panels decrease in size (see <u>Shape C</u> and purple section below)
- ★ Surface and dimensions are irregular
  - Each panel has 1 horizontal and 2 vertical steel beams
  - Some panels are damaged (e.g. <u>1st panel</u>)
  - Some panels have cavities (e.g. <u>9th panel</u>)
  - Some panels have moss and other vegetation (e.g. <u>33th panel</u>)