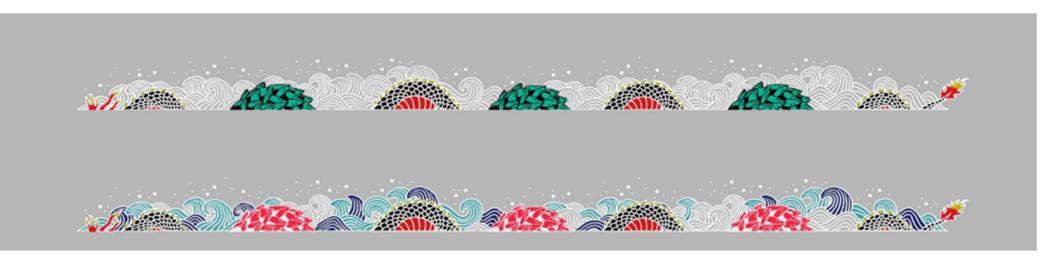

n (e.g. <u>33th panel</u>)

#### **Shape A**

★ Height: 70in

★ Width: 45in

★ Middle section width: 29in



#### Shape B

- ★ Height: 102-107in
  - 1st panel: 102in, 5th panel: 104in, 14th
     panel: 107in, 33th panel: 107in
  - Accumulated dirt could have impacted the measurements as it was hard to get to the bottom part of the panel
- ★ Width: 56-57in
  - 1st panel: 56in, 2nd panel: 57th, 4th:
    56.5in, 5th: 56.5in, 6th panel: 56.5,
    14th: 56in
- ★ Middle section width: 43-44in

#### Shape C



- ★ Might be narrower than Shape B
- ★ Decreasing in height



# Wall (42nd to 29th panels)



# Wall (28th to 15th panel)



# Wall (14th to 1st panel)



# 1st panel (most right one)





#### Panels 39th to 42nd



# **Vegetation and moss**





# Various stages of mural project.









# Final Design



# Mural on the Retaining Wall