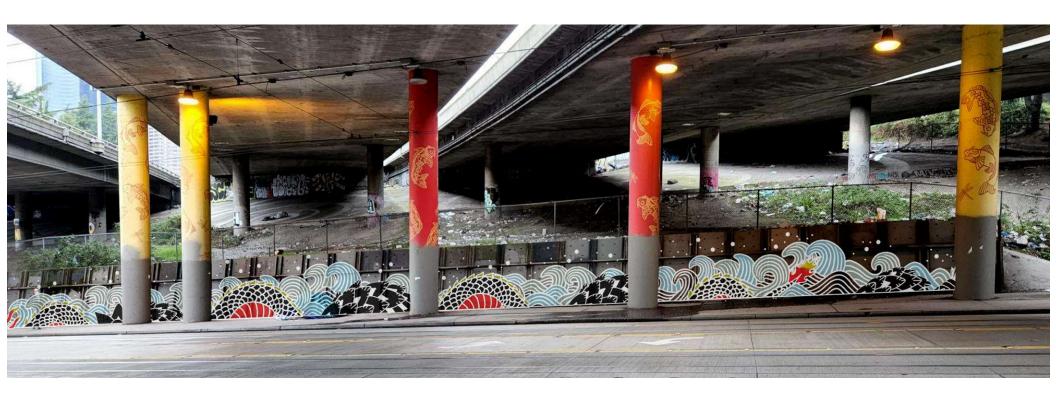

#### **General information**

The art piece will be installed on a concrete retaining wall divided into 42 "panels" with steel beams.

The retaining wall is approximately 192 feet in length and varies between 6 feet to 9 feet in height.

# Mural on the Retaining Wall