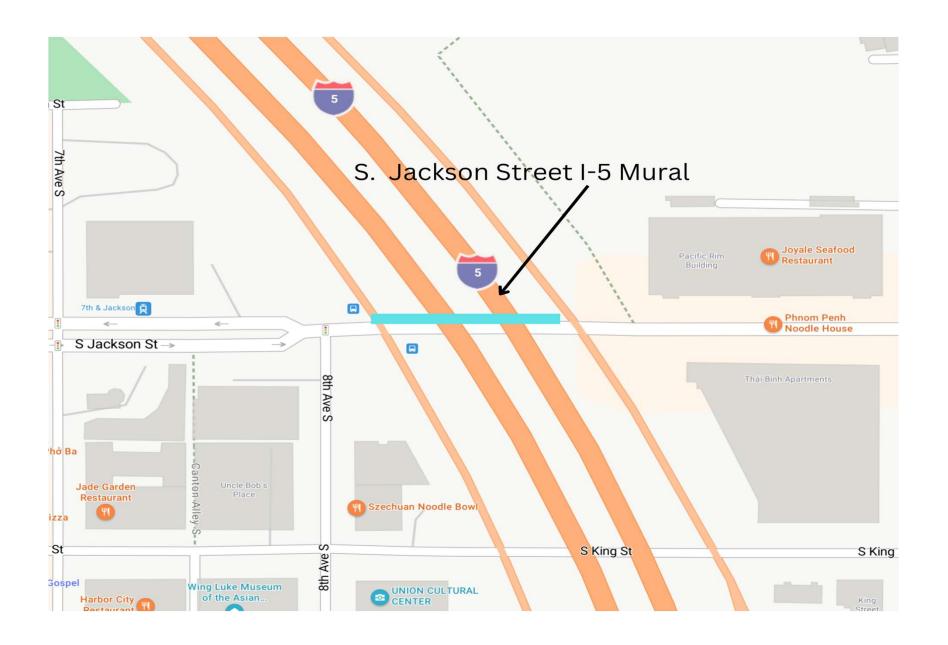

#### **General information**

The art piece will be installed on a concrete retaining wall divided into 42 "panels" with steel beams.

The retaining wall is approximately 192 feet in length and varies between 6 feet to 9 feet in height.

#### Process

- CID Friends of I-5 identified project
- Friends of I-5 developed Request for Qualifications and selected Rafa Diaz and Shogo Ota
- The design of the mural came evolved from five community meetings between various community stakeholders
- Presentation to IDSRB
- Installation