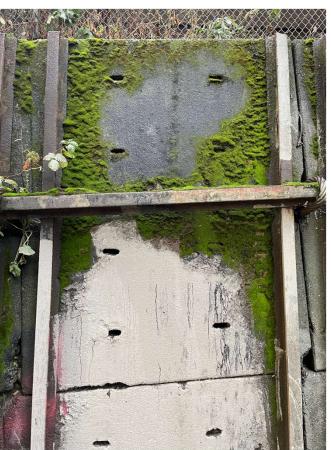

#### Wall analysis (from right to left)

- ★ 42 concrete panels. From right to left:
  - First panel is narrower and significantly shorter (see Shape A and purple section below)
  - Following 35 panels are about the same size (see <u>Shape B</u> and <u>blue section</u> below)
  - Last 6 panels decrease in size (see <u>Shape C</u> and purple section below)
- ★ Surface and dimensions are irregular
  - Each panel has 1 horizontal and 2 vertical steel beams
  - Some panels are damaged (e.g. <u>1st panel</u>)
  - Some panels have cavities (e.g. <u>9th panel</u>)
  - Some panels have moss and other vegetation (e.g. <u>33th panel</u>)

# **Vegetation and moss**