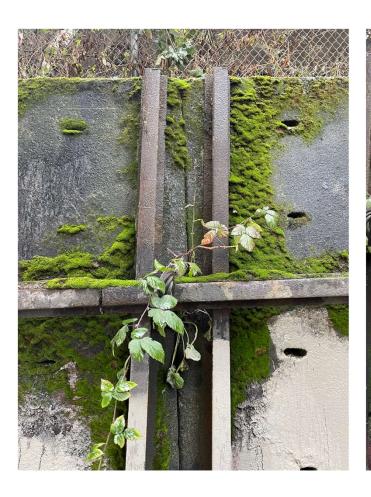

#### Wall analysis (from right to left)

- ★ 42 concrete panels. From right to left:
  - First panel is narrower and significantly shorter (see Shape A and purple section below)
  - Following 35 panels are about the same size (see <u>Shape B</u> and <u>blue section</u> below)
  - Last 6 panels decrease in size (see <u>Shape C</u> and purple section below)
- ★ Surface and dimensions are irregular
  - Each panel has 1 horizontal and 2 vertical steel beams
  - Some panels are damaged (e.g. <u>1st panel</u>)
  - Some panels have cavities (e.g. <u>9th panel</u>)
  - Some panels have moss and other vegetation (e.g. <u>33th panel</u>)

# **Vegetation and moss**