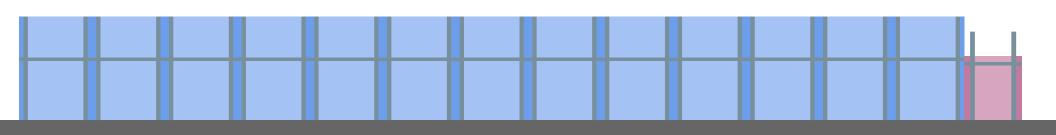

#### Wall analysis (from right to left)

- ★ 42 concrete panels. From right to left:
  - First panel is narrower and significantly shorter (see Shape A and purple section below)
  - Following 35 panels are about the same size (see <u>Shape B</u> and <u>blue section</u> below)
  - Last 6 panels decrease in size (see <u>Shape C</u> and purple section below)
- ★ Surface and dimensions are irregular
  - Each panel has 1 horizontal and 2 vertical steel beams
  - Some panels are damaged (e.g. <u>1st panel</u>)
  - Some panels have cavities (e.g. <u>9th panel</u>)
  - Some panels have moss and other vegetation (e.g. <u>33th panel</u>)

#### **Shape A**

★ Height: 70in

★ Width: 45in

★ Middle section width: 29in

# 1st panel (most right one)