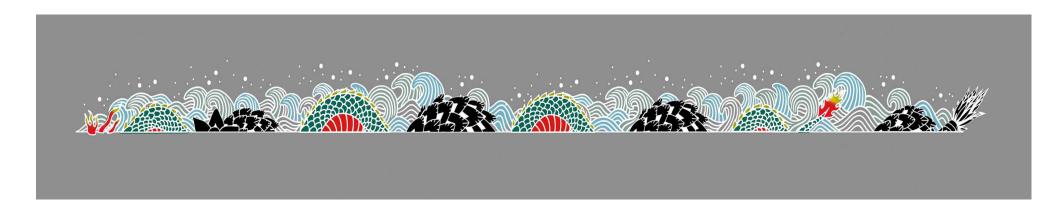

nel</u>)

#### **Shape A**

★ Height: 70in

★ Width: 45in

★ Middle section width: 29in



#### Shape B

- ★ Height: 102-107in
  - 1st panel: 102in, 5th panel: 104in, 14th
     panel: 107in, 33th panel: 107in
  - Accumulated dirt could have impacted the measurements as it was hard to get to the bottom part of the panel
- ★ Width: 56-57in
  - 1st panel: 56in, 2nd panel: 57th, 4th:
    56.5in, 5th: 56.5in, 6th panel: 56.5,
    14th: 56in
- ★ Middle section width: 43-44in

#### Shape C



- ★ Might be narrower than Shape B
- ★ Decreasing in height



# Wall (42nd to 29th panels)



# Wall (28th to 15th panel)



# Wall (14th to 1st panel)



# 1st panel (most right one)





#### Panels 39th to 42nd



# **Vegetation and moss**





# Various stages of mural project.









# Final Design



# Mural on the Retaining Wall