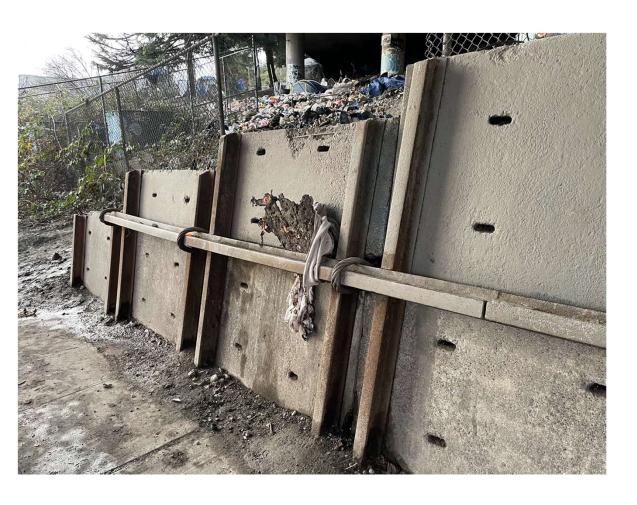

#### Wall analysis (from right to left)

- ★ 42 concrete panels. From right to left:
  - First panel is narrower and significantly shorter (see Shape A and purple section below)
  - Following 35 panels are about the same size (see <u>Shape B</u> and <u>blue section</u> below)
  - Last 6 panels decrease in size (see <u>Shape C</u> and purple section below)
- ★ Surface and dimensions are irregular
  - Each panel has 1 horizontal and 2 vertical steel beams
  - Some panels are damaged (e.g. <u>1st panel</u>)
  - Some panels have cavities (e.g. <u>9th panel</u>)
  - Some panels have moss and other vegetation (e.g. <u>33th panel</u>)

#### **General information**

The art piece will be installed on a concrete retaining wall divided into 42 "panels" with steel beams.

The retaining wall is approximately 192 feet in length and varies between 6 feet to 9 feet in height.