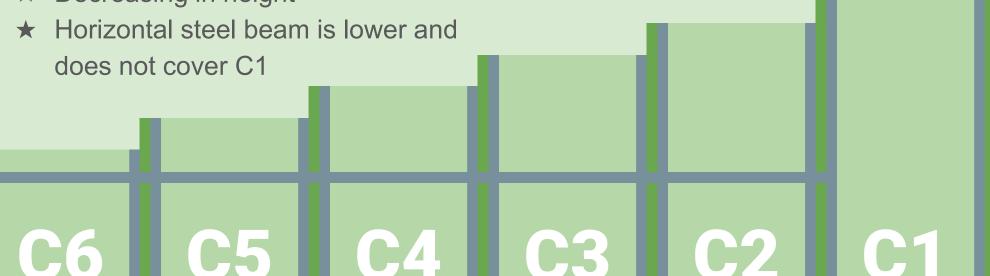

sions are irregular
  - Each panel has 1 horizontal and 2 vertical steel beams
  - Some panels are damaged (e.g. <u>1st panel</u>)
  - Some panels have cavities (e.g. <u>9th panel</u>)
  - Some panels have moss and other vegetation (e.g. <u>33th panel</u>)

#### **Shape A**

★ Height: 70in

★ Width: 45in

★ Middle section width: 29in



#### Shape B

- ★ Height: 102-107in
  - 1st panel: 102in, 5th panel: 104in, 14th
     panel: 107in, 33th panel: 107in
  - Accumulated dirt could have impacted the measurements as it was hard to get to the bottom part of the panel
- ★ Width: 56-57in
  - 1st panel: 56in, 2nd panel: 57th, 4th:
    56.5in, 5th: 56.5in, 6th panel: 56.5,
    14th: 56in
- ★ Middle section width: 43-44in

#### Shape C



- ★ Might be narrower than Shape B
- ★ Decreasing in height



# Wall (42nd to 29th panels)



# Wall (28th to 15th panel)



# Wall (14th to 1st panel)



# 1st panel (most right one)





#### Panels 39th to 42nd



# **Vegetation and moss**





# Various stages of mural project.









# Final Design



# Mural on the Retaining Wall