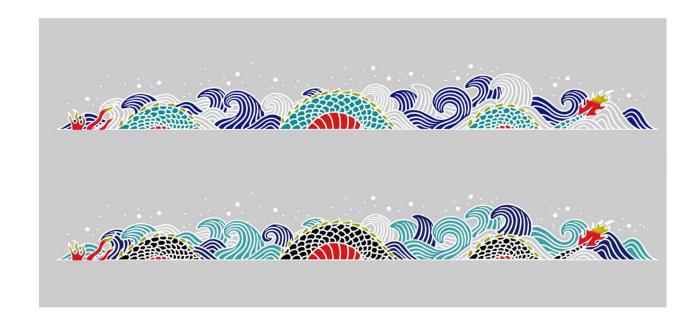

ation (e.g. <u>33th panel</u>)

#### **Shape A**

★ Height: 70in

★ Width: 45in

★ Middle section width: 29in



#### Shape B

- ★ Height: 102-107in
  - 1st panel: 102in, 5th panel: 104in, 14th
     panel: 107in, 33th panel: 107in
  - Accumulated dirt could have impacted the measurements as it was hard to get to the bottom part of the panel
- ★ Width: 56-57in
  - 1st panel: 56in, 2nd panel: 57th, 4th:
    56.5in, 5th: 56.5in, 6th panel: 56.5,
    14th: 56in
- ★ Middle section width: 43-44in

#### Shape C



- ★ Might be narrower than Shape B
- ★ Decreasing in height



# Wall (42nd to 29th panels)



# Wall (28th to 15th panel)



# Wall (14th to 1st panel)



# 1st panel (most right one)





#### Panels 39th to 42nd



# **Vegetation and moss**





# Various stages of mural project.









# Final Design



# Mural on the Retaining Wall