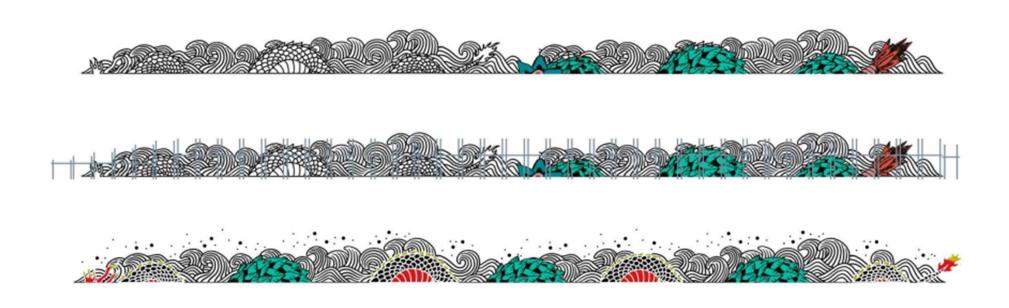

ion (e.g. <u>33th panel</u>)

#### **Shape A**

★ Height: 70in

★ Width: 45in

★ Middle section width: 29in



#### Shape B

- ★ Height: 102-107in
  - 1st panel: 102in, 5th panel: 104in, 14th
     panel: 107in, 33th panel: 107in
  - Accumulated dirt could have impacted the measurements as it was hard to get to the bottom part of the panel
- ★ Width: 56-57in
  - 1st panel: 56in, 2nd panel: 57th, 4th:
    56.5in, 5th: 56.5in, 6th panel: 56.5,
    14th: 56in
- ★ Middle section width: 43-44in

#### Shape C



- ★ Might be narrower than Shape B
- ★ Decreasing in height



# Wall (42nd to 29th panels)



# Wall (28th to 15th panel)



# Wall (14th to 1st panel)



# 1st panel (most right one)





#### Panels 39th to 42nd



# **Vegetation and moss**





# Various stages of mural project.









# Final Design



# Mural on the Retaining Wall