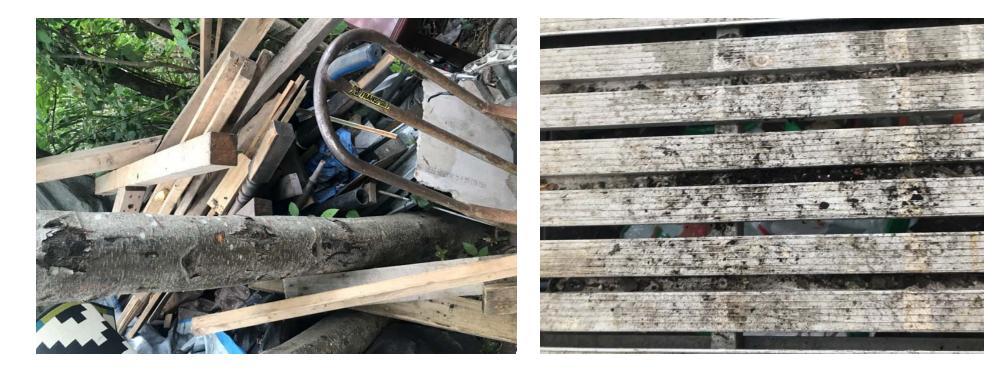

### **EXHIBIT D: CLEAN-UP PHOTOS**

General Photos of the Encampment

Field Coordinators are responsible for ensuring that photos are taken to document the clean-up event and saved to the appropriate G: Drive folder. This includes pictures of site conditions, tents, storage, and before/after photos.

Cross Street Signs

- Photos of Tent ID Numbers
- Individual Tent Contents
- Photos of Storage Bin Contents
- After Photos