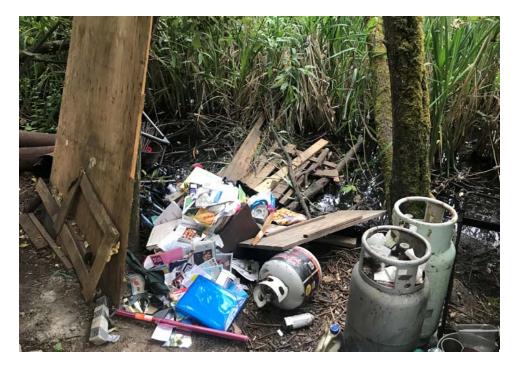

### **EXHIBIT A: SITE INSPECTION PHOTOS**

During a site inspection, Field Coordinators should take photos of the following and store the photos in the appropriate G: Drive folder: Photos of Individual Tents

- **Cross Street Signs** General Photos of the Encampment
- Debris Fields •

٠

- Obstructions or Hazards ٠
  - Vehicles/RVs /License Plates ٠