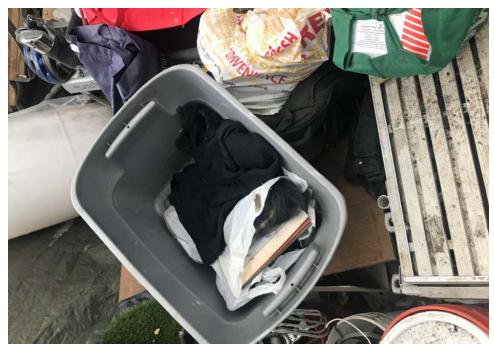

### **EXHIBIT D: CLEAN-UP PHOTOS**

General Photos of the Encampment

Field Coordinators are responsible for ensuring that photos are taken to document the clean-up event and saved to the appropriate G: Drive folder. This includes pictures of site conditions, tents, storage, and before/after photos.

Cross Street Signs

- Photos of Tent ID Numbers
- Individual Tent Contents
- Photos of Storage Bin Contents
- After Photos