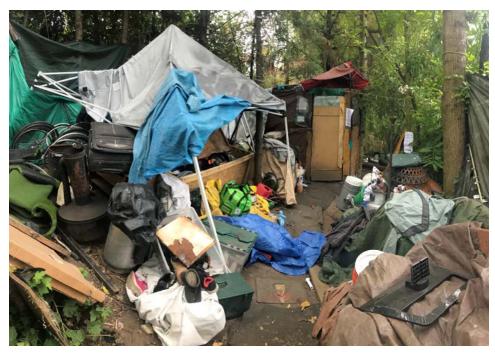

### **EXHIBIT A: SITE INSPECTION PHOTOS**

During a site inspection, Field Coordinators should take photos of the following and store the photos in the appropriate G: Drive folder: Photos of Individual Tents

- **Cross Street Signs** General Photos of the Encampment
- Debris Fields •

٠

- Obstructions or Hazards ٠
  - Vehicles/RVs /License Plates ٠