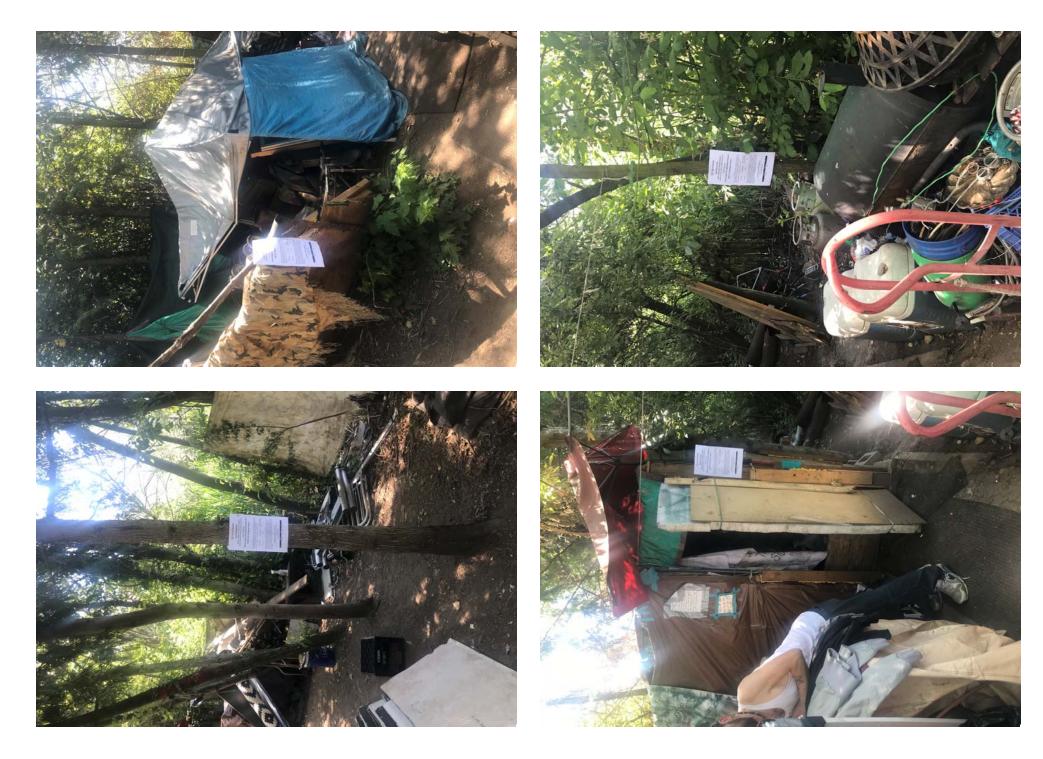

### EXHIBIT B: SITE POSTING PHOTOS

Regular Encampment Clean-up: 72-hour Notice

- □ Obstruction or Hazard Clean-up: Notice of Immediate Removal
- Cross Street Signs
- General Photos of the Encampment
- Postings on Individual Tents Postings within the Vicinity
- Documentation of the Actual Obstruction or Hazard

Field Coordinators should take photos and collect photos from the Navigation Officers and store them photos in the appropriate G: Drive folder:

•