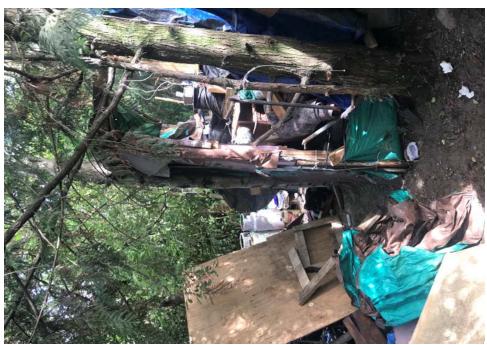

### **EXHIBIT A: SITE INSPECTION PHOTOS**

During a site inspection, Field Coordinators should take photos of the following and store the photos in the appropriate G: Drive folder: Photos of Individual Tents

- **Cross Street Signs** General Photos of the Encampment
- Debris Fields •

٠

- Obstructions or Hazards ٠
  - Vehicles/RVs /License Plates ٠