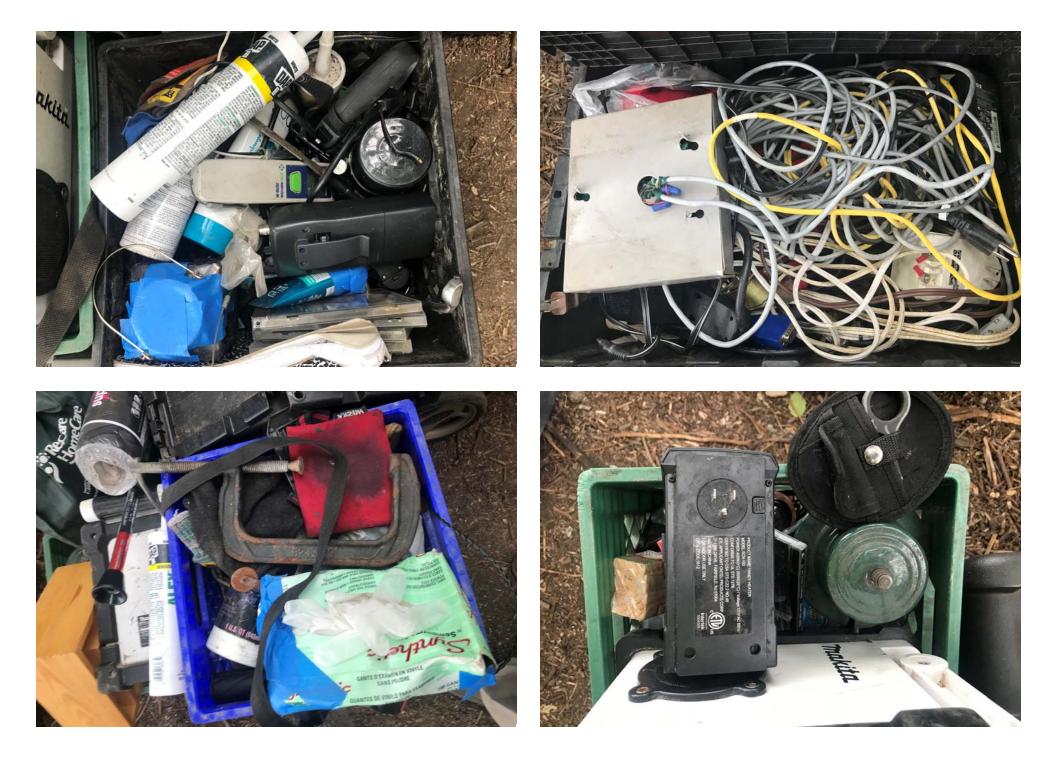

### **EXHIBIT D: CLEAN-UP PHOTOS**

General Photos of the Encampment

Field Coordinators are responsible for ensuring that photos are taken to document the clean-up event and saved to the appropriate G: Drive folder. This includes pictures of site conditions, tents, storage, and before/after photos.

Cross Street Signs

- Photos of Tent ID Numbers
- Individual Tent Contents
- Photos of Storage Bin Contents
- After Photos

### STORAGE SUMMARY

### STORAGE TOTALS

| Number of Bins | Bikes | Large Luggage Items | Large Items |
|----------------|-------|---------------------|-------------|
| 2              | 0     | 0                   | 0           |