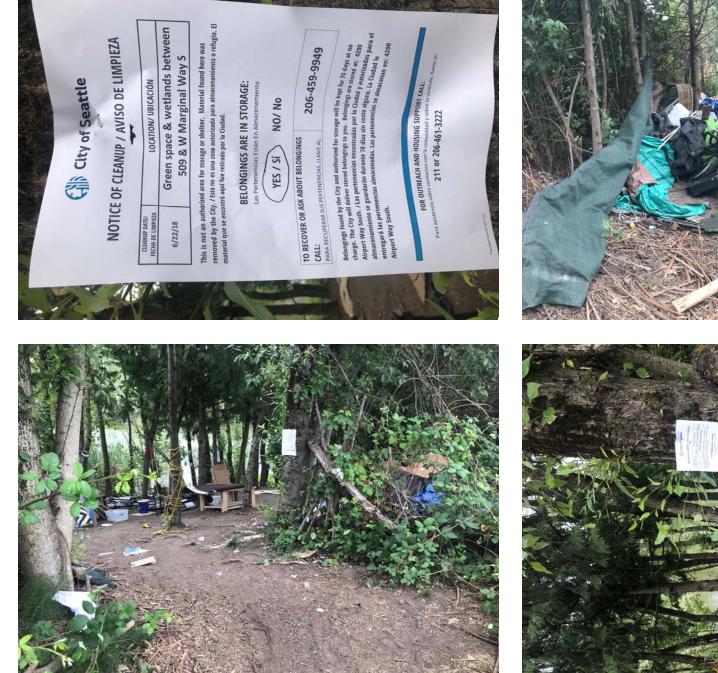

### EXHIBIT B: SITE POSTING PHOTOS

Regular Encampment Clean-up: 72-hour Notice

- □ Obstruction or Hazard Clean-up: Notice of Immediate Removal
- Cross Street Signs
- General Photos of the Encampment
- Postings on Individual Tents Postings within the Vicinity
- Documentation of the Actual Obstruction or Hazard

Field Coordinators should take photos and collect photos from the Navigation Officers and store them photos in the appropriate G: Drive folder:

•