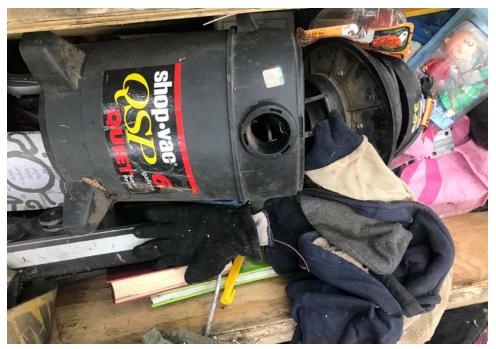

### **EXHIBIT D: CLEAN-UP PHOTOS**

General Photos of the Encampment

Field Coordinators are responsible for ensuring that photos are taken to document the clean-up event and saved to the appropriate G: Drive folder. This includes pictures of site conditions, tents, storage, and before/after photos.

Cross Street Signs

- Photos of Tent ID Numbers
- Individual Tent Contents
- Photos of Storage Bin Contents
- After Photos