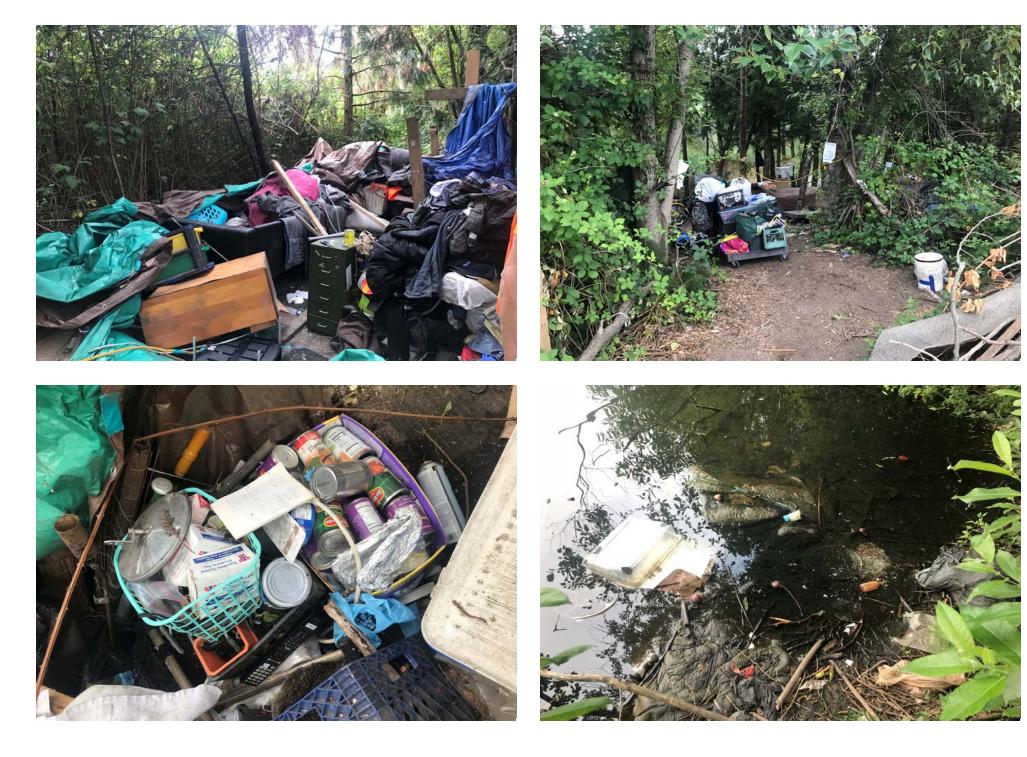

### **EXHIBIT D: CLEAN-UP PHOTOS**

General Photos of the Encampment

Field Coordinators are responsible for ensuring that photos are taken to document the clean-up event and saved to the appropriate G: Drive folder. This includes pictures of site conditions, tents, storage, and before/after photos.

Cross Street Signs

- Photos of Tent ID Numbers
- Individual Tent Contents
- Photos of Storage Bin Contents
- After Photos