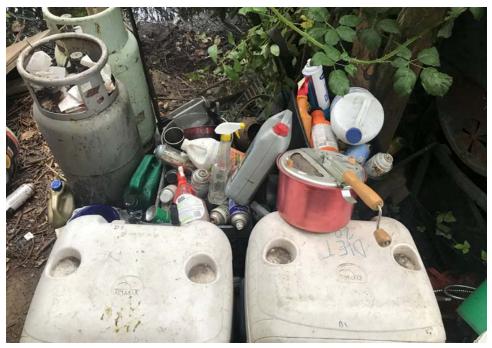

### **EXHIBIT D: CLEAN-UP PHOTOS**

General Photos of the Encampment

Field Coordinators are responsible for ensuring that photos are taken to document the clean-up event and saved to the appropriate G: Drive folder. This includes pictures of site conditions, tents, storage, and before/after photos.

Cross Street Signs

- Photos of Tent ID Numbers
- Individual Tent Contents
- Photos of Storage Bin Contents
- After Photos