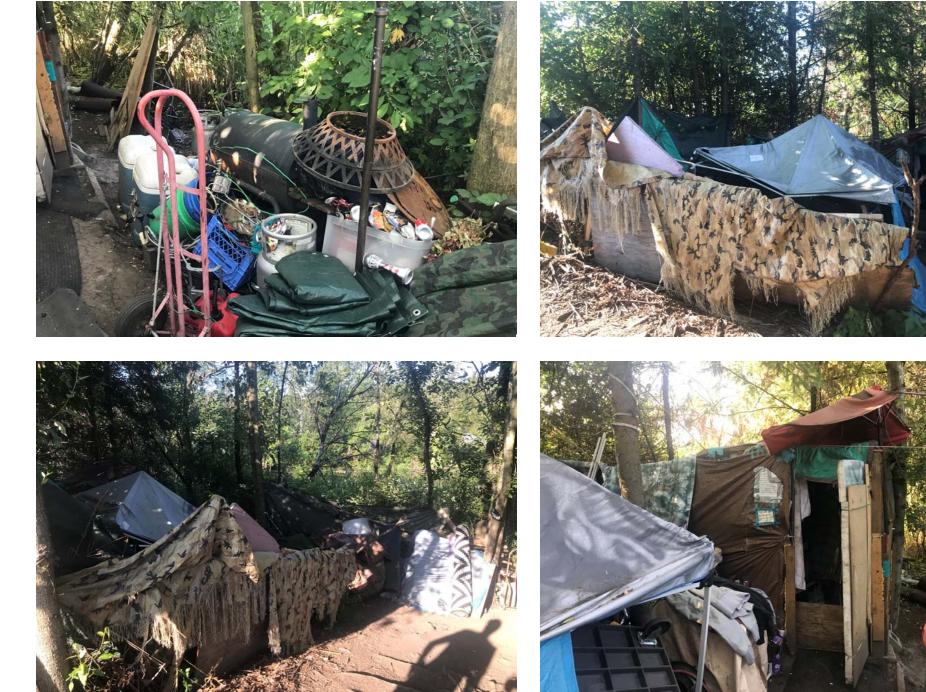

### **EXHIBIT D: CLEAN-UP PHOTOS**

General Photos of the Encampment

Field Coordinators are responsible for ensuring that photos are taken to document the clean-up event and saved to the appropriate G: Drive folder. This includes pictures of site conditions, tents, storage, and before/after photos.

Cross Street Signs

- Photos of Tent ID Numbers
- Individual Tent Contents
- Photos of Storage Bin Contents
- After Photos