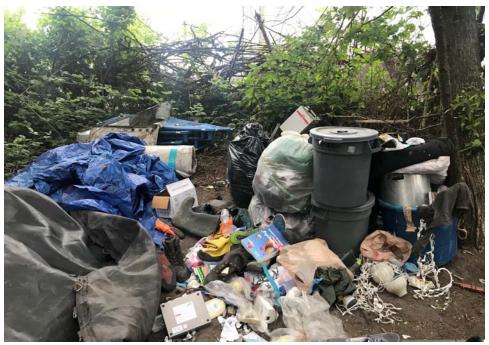

### **EXHIBIT A: SITE INSPECTION PHOTOS**

During a site inspection, Field Coordinators should take photos of the following and store the photos in the appropriate G: Drive folder: Photos of Individual Tents

- **Cross Street Signs** General Photos of the Encampment
- Debris Fields •

٠

- Obstructions or Hazards ٠
  - Vehicles/RVs /License Plates ٠