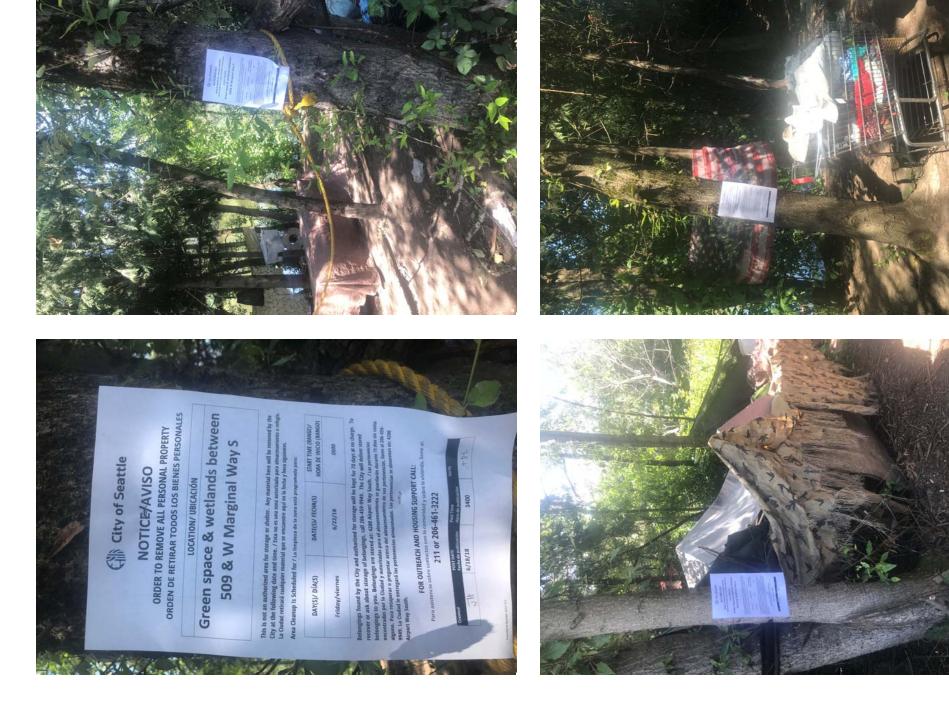

### EXHIBIT B: SITE POSTING PHOTOS

Regular Encampment Clean-up: 72-hour Notice

- □ Obstruction or Hazard Clean-up: Notice of Immediate Removal
- Cross Street Signs
- General Photos of the Encampment
- Postings on Individual Tents Postings within the Vicinity
- Documentation of the Actual Obstruction or Hazard

Field Coordinators should take photos and collect photos from the Navigation Officers and store them photos in the appropriate G: Drive folder:

•