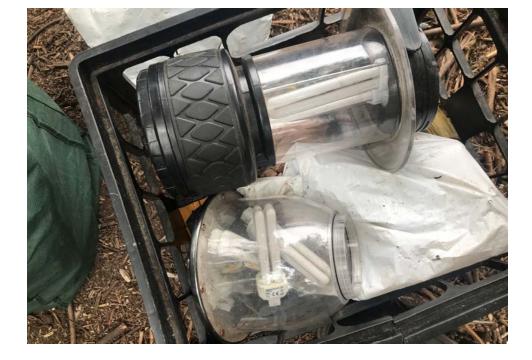

### **EXHIBIT D: CLEAN-UP PHOTOS**

General Photos of the Encampment

Field Coordinators are responsible for ensuring that photos are taken to document the clean-up event and saved to the appropriate G: Drive folder. This includes pictures of site conditions, tents, storage, and before/after photos.

Cross Street Signs

- Photos of Tent ID Numbers
- Individual Tent Contents
- Photos of Storage Bin Contents
- After Photos