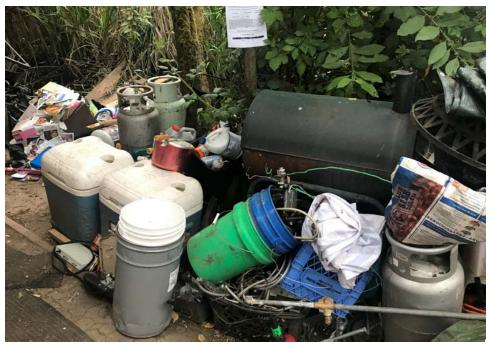

### **EXHIBIT D: CLEAN-UP PHOTOS**

General Photos of the Encampment

Field Coordinators are responsible for ensuring that photos are taken to document the clean-up event and saved to the appropriate G: Drive folder. This includes pictures of site conditions, tents, storage, and before/after photos.

Cross Street Signs

- Photos of Tent ID Numbers
- Individual Tent Contents
- Photos of Storage Bin Contents
- After Photos