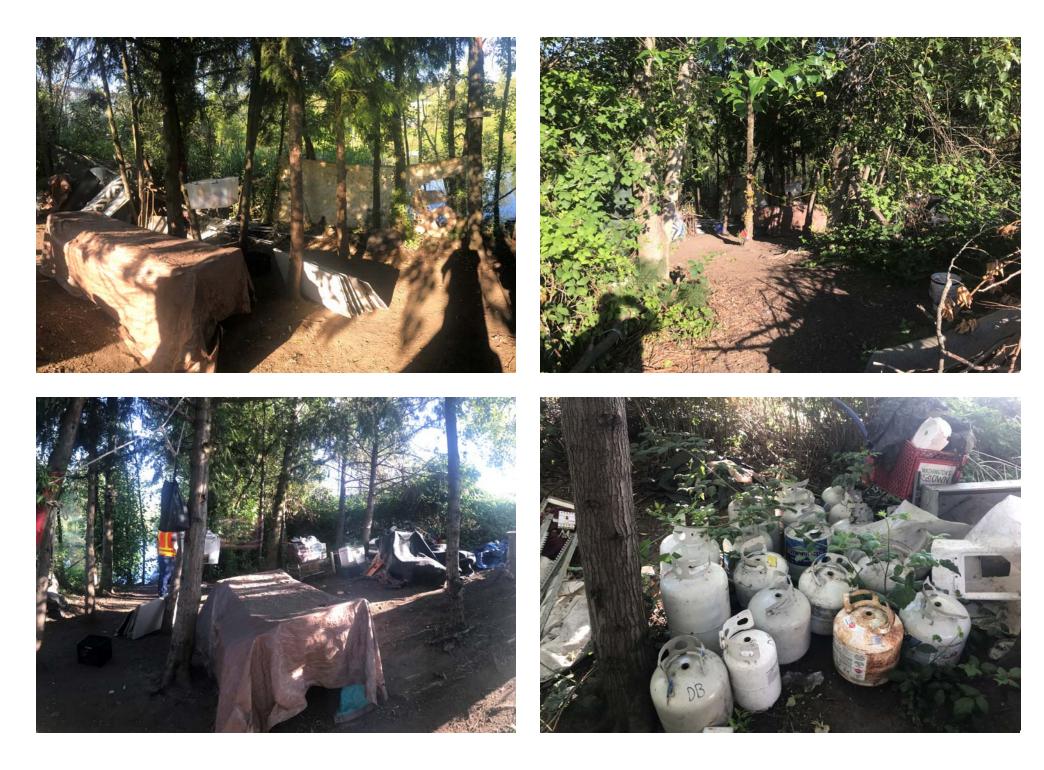

### **EXHIBIT A: SITE INSPECTION PHOTOS**

During a site inspection, Field Coordinators should take photos of the following and store the photos in the appropriate G: Drive folder: Photos of Individual Tents

- **Cross Street Signs** General Photos of the Encampment
- Debris Fields •

٠

- Obstructions or Hazards ٠
  - Vehicles/RVs /License Plates ٠