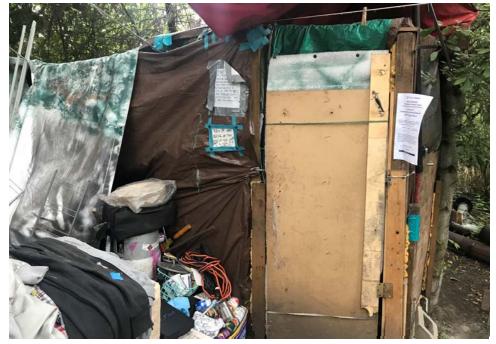

### EXHIBIT B: SITE POSTING PHOTOS

Regular Encampment Clean-up: 72-hour Notice

- □ Obstruction or Hazard Clean-up: Notice of Immediate Removal
- Cross Street Signs
- General Photos of the Encampment
- Postings on Individual Tents Postings within the Vicinity
- Documentation of the Actual Obstruction or Hazard

Field Coordinators should take photos and collect photos from the Navigation Officers and store them photos in the appropriate G: Drive folder:

•