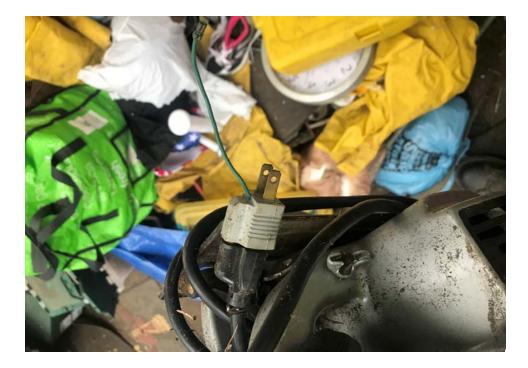

### **EXHIBIT D: CLEAN-UP PHOTOS**

General Photos of the Encampment

Field Coordinators are responsible for ensuring that photos are taken to document the clean-up event and saved to the appropriate G: Drive folder. This includes pictures of site conditions, tents, storage, and before/after photos.

Cross Street Signs

- Photos of Tent ID Numbers
- Individual Tent Contents
- Photos of Storage Bin Contents
- After Photos