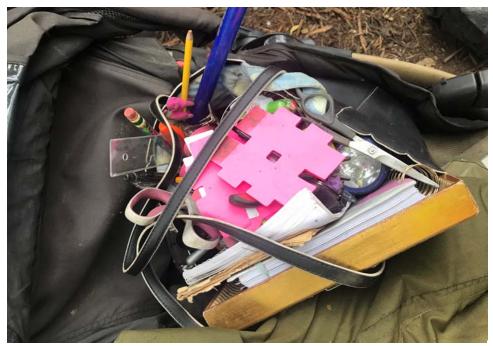

### **EXHIBIT A: SITE INSPECTION PHOTOS**

During a site inspection, Field Coordinators should take photos of the following and store the photos in the appropriate G: Drive folder: Photos of Individual Tents

- **Cross Street Signs** General Photos of the Encampment
- Debris Fields •

٠

- Obstructions or Hazards ٠
  - Vehicles/RVs /License Plates ٠