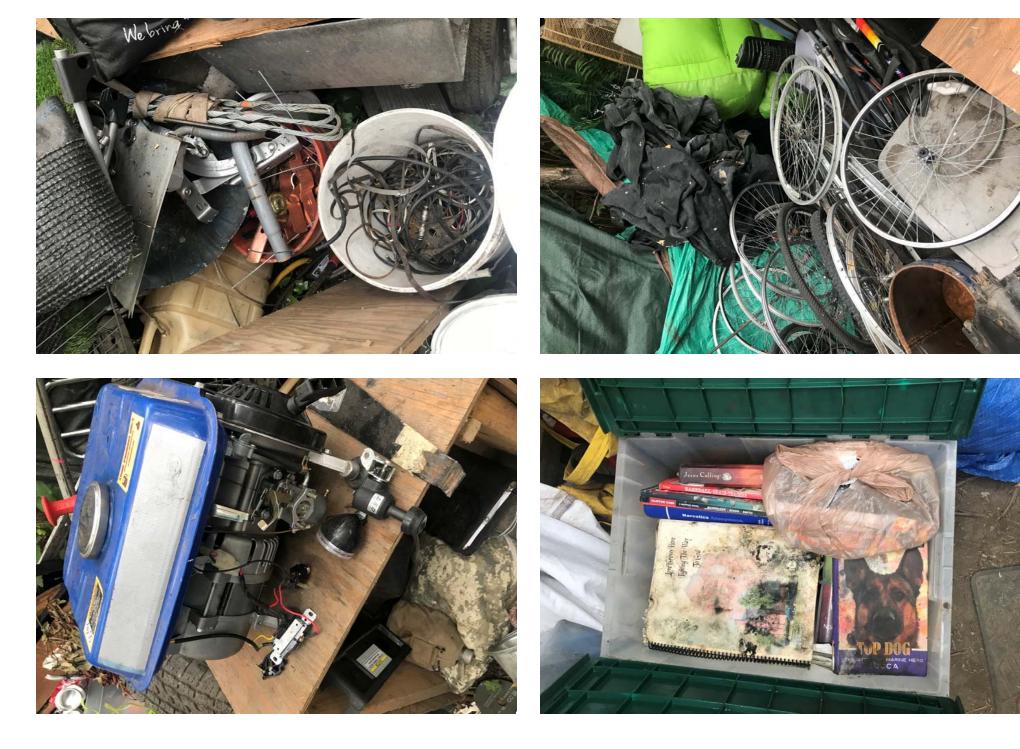

### **EXHIBIT D: CLEAN-UP PHOTOS**

General Photos of the Encampment

Field Coordinators are responsible for ensuring that photos are taken to document the clean-up event and saved to the appropriate G: Drive folder. This includes pictures of site conditions, tents, storage, and before/after photos.

Cross Street Signs

- Photos of Tent ID Numbers
- Individual Tent Contents
- Photos of Storage Bin Contents
- After Photos