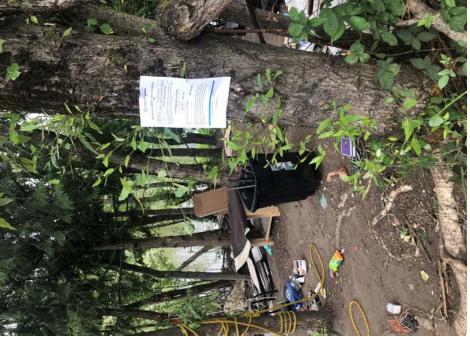

### **EXHIBIT D: CLEAN-UP PHOTOS**

General Photos of the Encampment

Field Coordinators are responsible for ensuring that photos are taken to document the clean-up event and saved to the appropriate G: Drive folder. This includes pictures of site conditions, tents, storage, and before/after photos.

Cross Street Signs

- Photos of Tent ID Numbers
- Individual Tent Contents
- Photos of Storage Bin Contents
- After Photos