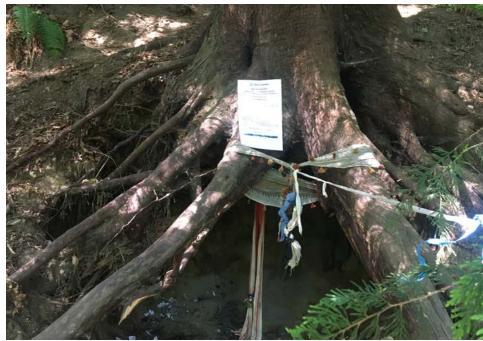

### C. PRE-CLEAN UP ACTIVITIES

**Encampment Response Team** 

| EXHIBIT B:   | SITE | DOSTING  | DHOTOS |
|--------------|------|----------|--------|
| P EARIDII D. | 3116 | PUSITING | FRUIUS |

- ☑ Regular Encampment Clean-up: 72-hour Notice
- ☐ **Obstruction or Hazard Clean-up:** Notice of Immediate Removal
- Cross Street Signs

- Postings on Individual Tents
- General Photos of the Encampment
- Postings within the Vicinity
- Documentation of the Actual Obstruction or Hazard

7 ostrigo Within the Vicinity