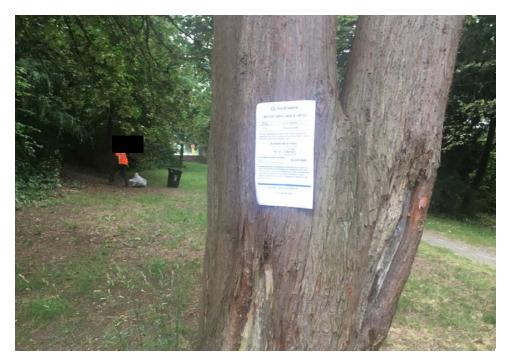

### C. PRE-CLEAN UP ACTIVITIES

**Encampment Response Team** 

| EXHIBIT B:   | SITE | DOSTING  | DHOTOS |
|--------------|------|----------|--------|
| P EARIDII D. | 3116 | PUSITING | FRUIUS |

- ☑ Regular Encampment Clean-up: 72-hour Notice
- ☐ **Obstruction or Hazard Clean-up:** Notice of Immediate Removal
- Cross Street Signs

- Postings on Individual Tents
- General Photos of the Encampment
- Postings within the Vicinity
- Documentation of the Actual Obstruction or Hazard

7 ostrigo Within the Vicinity