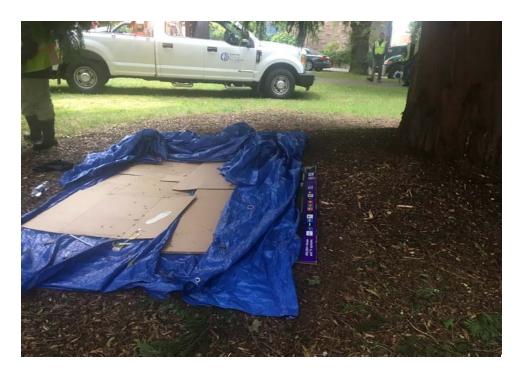

### **EXHIBIT D: CLEAN-UP PHOTOS**

Field Coordinators are responsible for ensuring that photos are taken to document the clean-up event and saved to the appropriate G: Drive folder. This includes pictures of site conditions, tents, storage, and before/after photos.

Cross Street Signs

- Photos of Tent ID Numbers
- Photos of Storage Bin Contents

- General Photos of the Encampment
- Individual Tent Contents
- After Photos