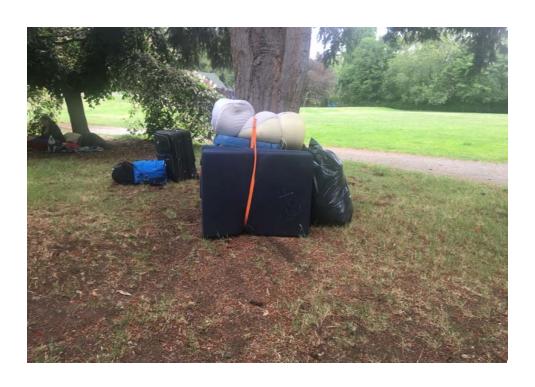

### **EXHIBIT D: CLEAN-UP PHOTOS**

Field Coordinators are responsible for ensuring that photos are taken to document the clean-up event and saved to the appropriate G: Drive folder. This includes pictures of site conditions, tents, storage, and before/after photos.

Cross Street Signs

- Photos of Tent ID Numbers
- Photos of Storage Bin Contents

- General Photos of the Encampment
- Individual Tent Contents
- After Photos