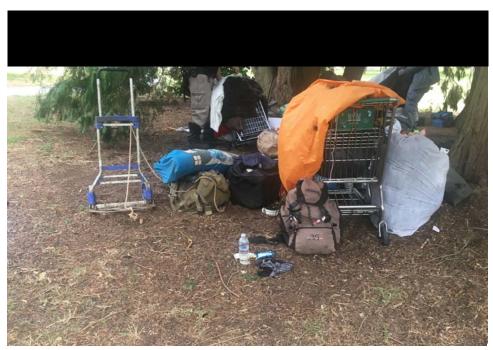

### **EXHIBIT D: CLEAN-UP PHOTOS**

Field Coordinators are responsible for ensuring that photos are taken to document the clean-up event and saved to the appropriate G: Drive folder. This includes pictures of site conditions, tents, storage, and before/after photos.

Cross Street Signs

- Photos of Tent ID Numbers
- Photos of Storage Bin Contents

- General Photos of the Encampment
- Individual Tent Contents
- After Photos