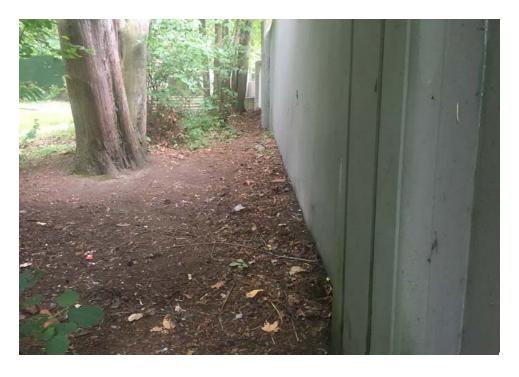

### **EXHIBIT D: CLEAN-UP PHOTOS**

Field Coordinators are responsible for ensuring that photos are taken to document the clean-up event and saved to the appropriate G: Drive folder. This includes pictures of site conditions, tents, storage, and before/after photos.

Cross Street Signs

- Photos of Tent ID Numbers
- Photos of Storage Bin Contents

- General Photos of the Encampment
- Individual Tent Contents
- After Photos