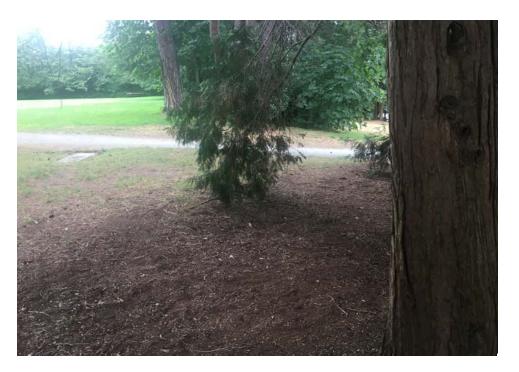

### **EXHIBIT D: CLEAN-UP PHOTOS**

Field Coordinators are responsible for ensuring that photos are taken to document the clean-up event and saved to the appropriate G: Drive folder. This includes pictures of site conditions, tents, storage, and before/after photos.

Cross Street Signs

- Photos of Tent ID Numbers
- Photos of Storage Bin Contents

- General Photos of the Encampment
- Individual Tent Contents
- After Photos