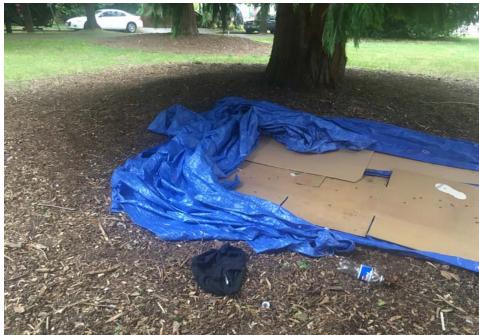

### **EXHIBIT D: CLEAN-UP PHOTOS**

Field Coordinators are responsible for ensuring that photos are taken to document the clean-up event and saved to the appropriate G: Drive folder. This includes pictures of site conditions, tents, storage, and before/after photos.

Cross Street Signs

- Photos of Tent ID Numbers
- Photos of Storage Bin Contents

- General Photos of the Encampment
- Individual Tent Contents
- After Photos