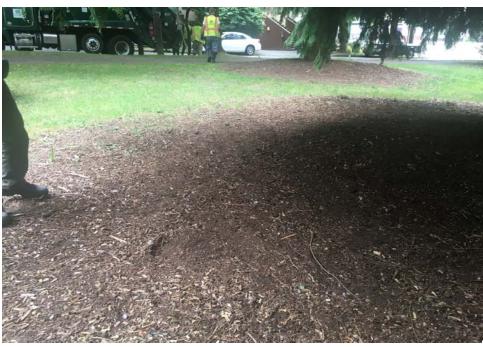

### **EXHIBIT D: CLEAN-UP PHOTOS**

Field Coordinators are responsible for ensuring that photos are taken to document the clean-up event and saved to the appropriate G: Drive folder. This includes pictures of site conditions, tents, storage, and before/after photos.

Cross Street Signs

- Photos of Tent ID Numbers
- Photos of Storage Bin Contents

- General Photos of the Encampment
- Individual Tent Contents
- After Photos