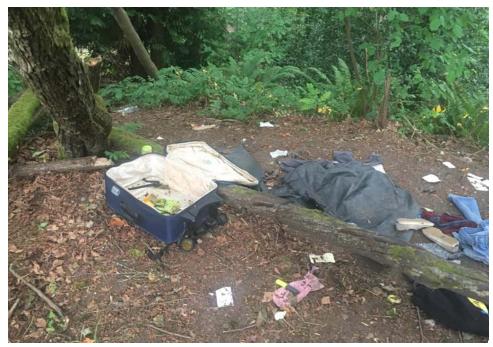

### **EXHIBIT D: CLEAN-UP PHOTOS**

Field Coordinators are responsible for ensuring that photos are taken to document the clean-up event and saved to the appropriate G: Drive folder. This includes pictures of site conditions, tents, storage, and before/after photos.

Cross Street Signs

- Photos of Tent ID Numbers
- Photos of Storage Bin Contents

- General Photos of the Encampment
- Individual Tent Contents
- After Photos