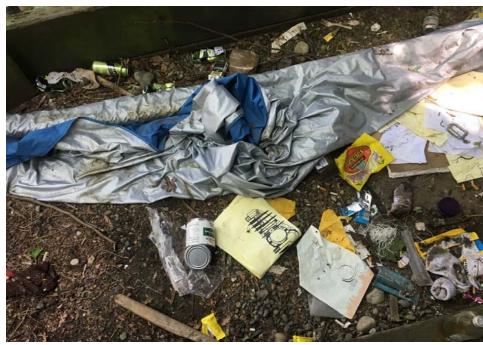

### **EXHIBIT D: CLEAN-UP PHOTOS**

Field Coordinators are responsible for ensuring that photos are taken to document the clean-up event and saved to the appropriate G: Drive folder. This includes pictures of site conditions, tents, storage, and before/after photos.

Cross Street Signs

- Photos of Tent ID Numbers
- Photos of Storage Bin Contents

- General Photos of the Encampment
- Individual Tent Contents
- After Photos