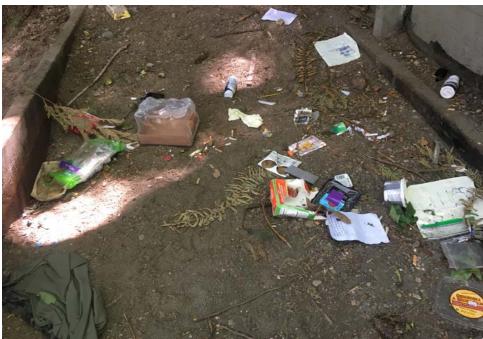

### EXHIBIT C: OUTREACH REPORT

The Outreach Coordinator will provide a consolidated report for both pre-engagement and day-of activities of the outreach and Navigation team.

Field Coordinators should take photos and collect photos from the Navigation Officers and store them photos in the appropriate G: Drive folder: