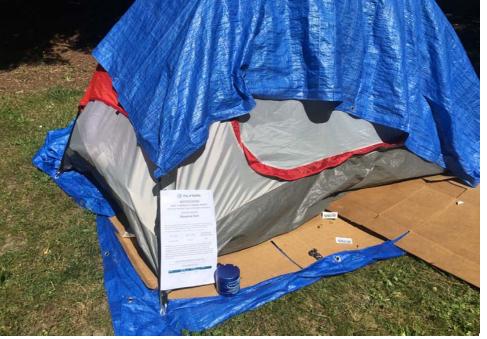

### **EXHIBIT D: CLEAN-UP PHOTOS**

Field Coordinators are responsible for ensuring that photos are taken to document the clean-up event and saved to the appropriate G: Drive folder. This includes pictures of site conditions, tents, storage, and before/after photos.

Cross Street Signs

- Photos of Tent ID Numbers
- Photos of Storage Bin Contents

- General Photos of the Encampment
- Individual Tent Contents
- After Photos