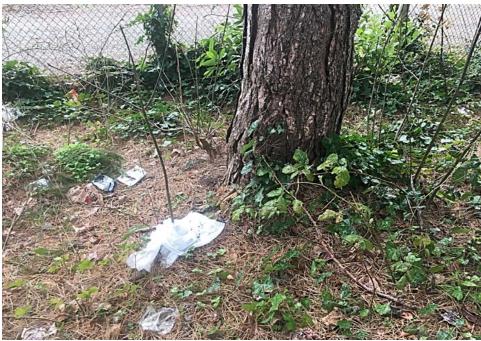

#### **EXHIBIT A: SITE INSPECTION PHOTOS**

**TOTAL COUNT:** 

During a site inspection, Field Coordinators should take photos of the following and store the photos in the appropriate G: Drive folder:

- Cross Street Signs
- General Photos of the Encampment
- Photos of Individual Tents
- Obstructions or Hazards

**TOTAL COUNT:** 

Debris Fields

6

Vehicles/RVs /License Plates

7