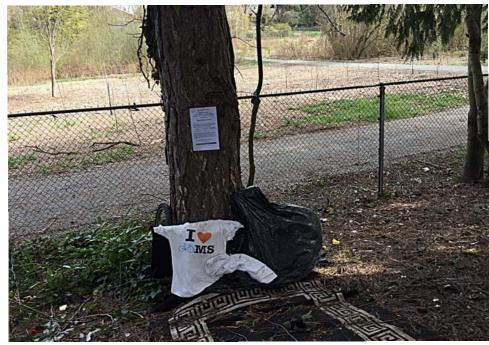

# C. PRE-CLEAN UP ACTIVITIES

EXHIBIT B: SITE POSTING PHOTOS

☐ **Obstruction or Hazard Clean-up:** Notice of Immediate Removal

Cross Street Signs

Postings on Individual Tents

Postings within the Vicinity

 Documentation of the Actual Obstruction or Hazard

Field Coordinators should take photos and collect photos from the Navigation Officers and store them photos in the appropriate G: Drive folder: