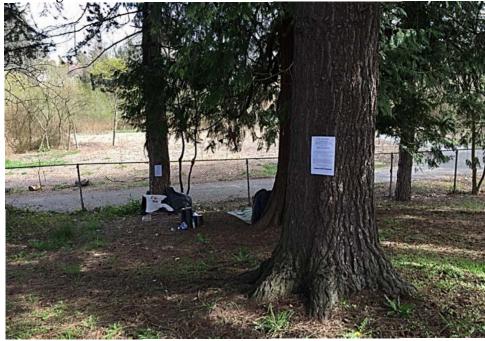

#### **EXHIBIT A: SITE INSPECTION PHOTOS**

**TOTAL COUNT:** 

During a site inspection, Field Coordinators should take photos of the following and store the photos in the appropriate G: Drive folder:

- Cross Street Signs
- General Photos of the Encampment
- Photos of Individual Tents
- Obstructions or Hazards

**TOTAL COUNT:** 

Debris Fields

6

Vehicles/RVs /License Plates

7