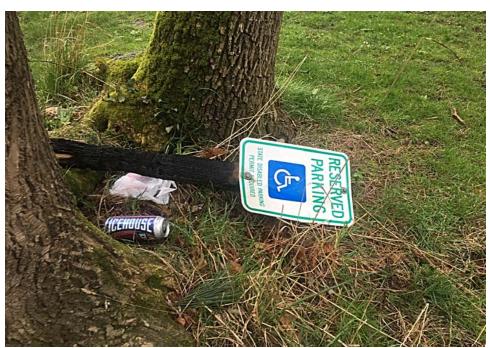

#### **EXHIBIT A: SITE INSPECTION PHOTOS**

**TOTAL COUNT:** 

During a site inspection, Field Coordinators should take photos of the following and store the photos in the appropriate G: Drive folder:

- Cross Street Signs
- General Photos of the Encampment
- Photos of Individual Tents
- Obstructions or Hazards

**TOTAL COUNT:** 

Debris Fields

6

Vehicles/RVs /License Plates

7