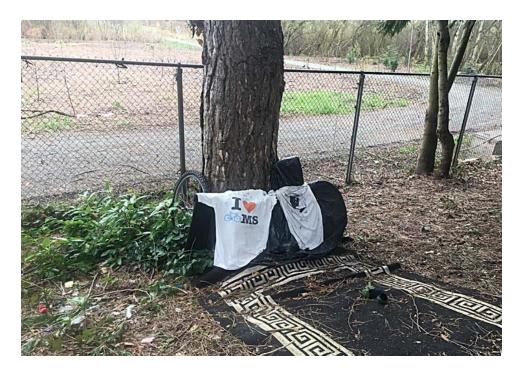

#### **EXHIBIT A: SITE INSPECTION PHOTOS**

**TOTAL COUNT:** 

During a site inspection, Field Coordinators should take photos of the following and store the photos in the appropriate G: Drive folder:

- Cross Street Signs
- General Photos of the Encampment
- Photos of Individual Tents
- Obstructions or Hazards

**TOTAL COUNT:** 

Debris Fields

6

Vehicles/RVs /License Plates

7