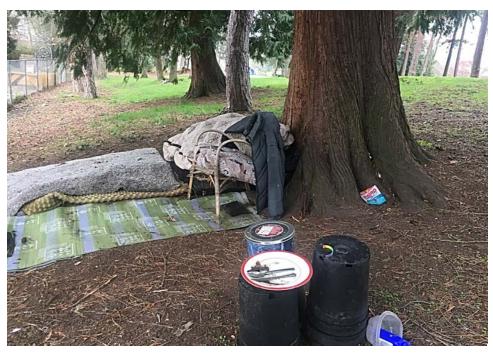

#### **EXHIBIT A: SITE INSPECTION PHOTOS**

**TOTAL COUNT:** 

During a site inspection, Field Coordinators should take photos of the following and store the photos in the appropriate G: Drive folder:

- Cross Street Signs
- General Photos of the Encampment
- Photos of Individual Tents
- Obstructions or Hazards

**TOTAL COUNT:** 

Debris Fields

6

Vehicles/RVs /License Plates

7