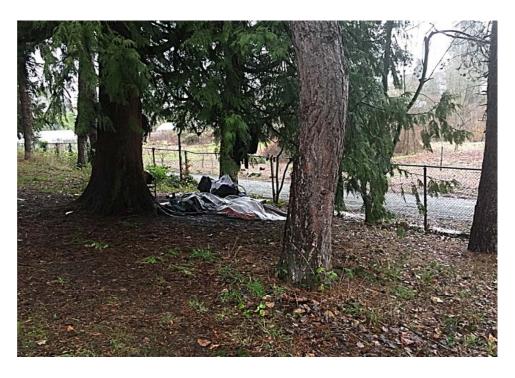

#### **EXHIBIT A: SITE INSPECTION PHOTOS**

**TOTAL COUNT:** 

During a site inspection, Field Coordinators should take photos of the following and store the photos in the appropriate G: Drive folder:

- Cross Street Signs
- General Photos of the Encampment
- Photos of Individual Tents
- Obstructions or Hazards

**TOTAL COUNT:** 

Debris Fields

6

Vehicles/RVs /License Plates

7