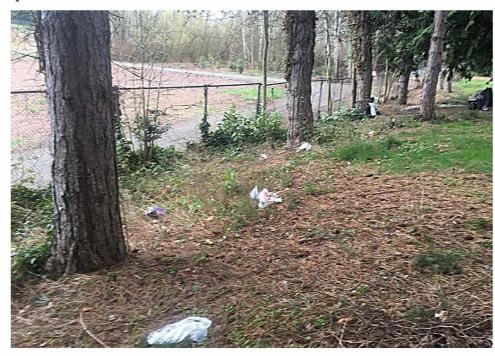

#### **EXHIBIT A: SITE INSPECTION PHOTOS**

**TOTAL COUNT:** 

During a site inspection, Field Coordinators should take photos of the following and store the photos in the appropriate G: Drive folder:

- Cross Street Signs
- General Photos of the Encampment
- Photos of Individual Tents
- Obstructions or Hazards

**TOTAL COUNT:** 

Debris Fields

6

Vehicles/RVs /License Plates

7