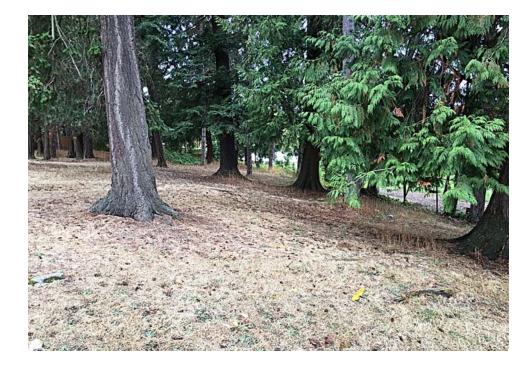

#### **EXHIBIT A: SITE INSPECTION PHOTOS**

**TOTAL COUNT:** 

During a site inspection, Field Coordinators should take photos of the following and store the photos in the appropriate G: Drive folder:

- Cross Street Signs
- General Photos of the Encampment
- Photos of Individual Tents
- Obstructions or Hazards

**TOTAL COUNT:** 

Debris Fields

6

Vehicles/RVs /License Plates

7