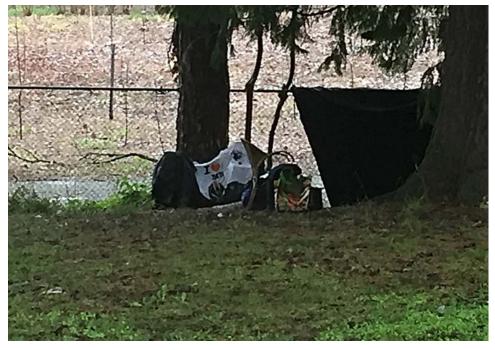

#### **EXHIBIT A: SITE INSPECTION PHOTOS**

**TOTAL COUNT:** 

During a site inspection, Field Coordinators should take photos of the following and store the photos in the appropriate G: Drive folder:

- Cross Street Signs
- General Photos of the Encampment
- Photos of Individual Tents
- Obstructions or Hazards

**TOTAL COUNT:** 

Debris Fields

6

Vehicles/RVs /License Plates

7