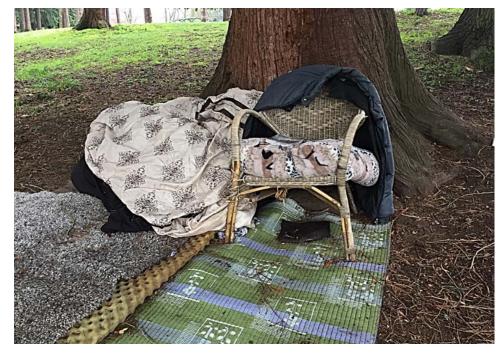

#### **EXHIBIT A: SITE INSPECTION PHOTOS**

**TOTAL COUNT:** 

During a site inspection, Field Coordinators should take photos of the following and store the photos in the appropriate G: Drive folder:

- Cross Street Signs
- General Photos of the Encampment
- Photos of Individual Tents
- Obstructions or Hazards