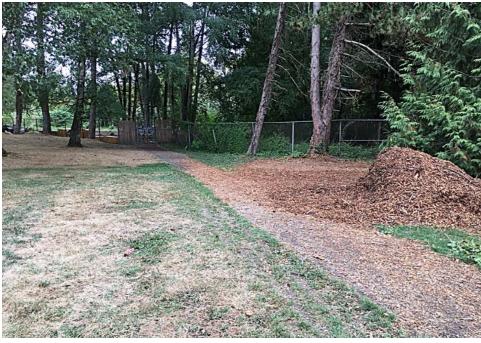

#### **EXHIBIT D: CLEAN-UP PHOTOS**

Field Coordinators are responsible for ensuring that photos are taken to document the clean-up event and saved to the appropriate G: Drive folder. This includes pictures of site conditions, tents, storage, and before/after photos.

Cross Street Signs

- Photos of Tent ID Numbers
- Photos of Storage Bin Contents

- General Photos of the Encampment
- Individual Tent Contents
- After Photos