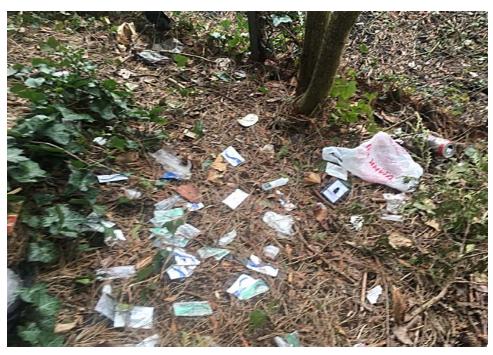

#### **EXHIBIT A: SITE INSPECTION PHOTOS**

**TOTAL COUNT:** 

During a site inspection, Field Coordinators should take photos of the following and store the photos in the appropriate G: Drive folder:

- Cross Street Signs
- General Photos of the Encampment
- Photos of Individual Tents
- Obstructions or Hazards

**TOTAL COUNT:** 

Debris Fields

6

Vehicles/RVs /License Plates

7