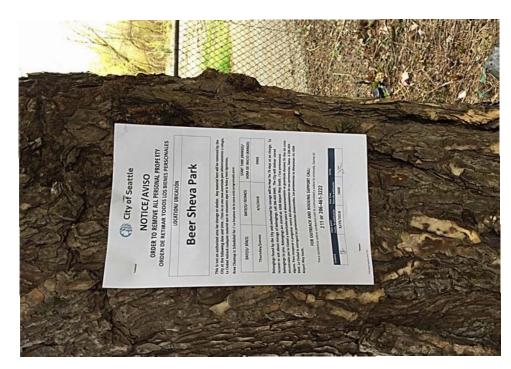

# C. PRE-CLEAN UP ACTIVITIES

EXHIBIT B: SITE POSTING PHOTOS

☐ **Obstruction or Hazard Clean-up:** Notice of Immediate Removal

Cross Street Signs

Postings on Individual Tents

Postings within the Vicinity

 Documentation of the Actual Obstruction or Hazard

Field Coordinators should take photos and collect photos from the Navigation Officers and store them photos in the appropriate G: Drive folder: