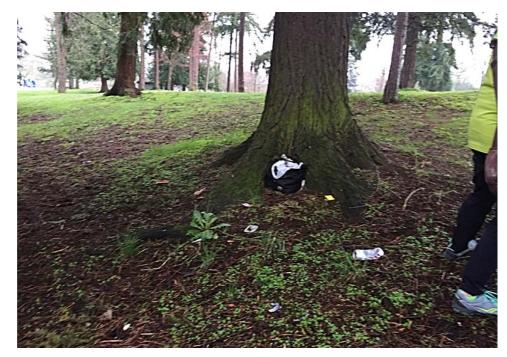

#### **EXHIBIT A: SITE INSPECTION PHOTOS**

**TOTAL COUNT:** 

During a site inspection, Field Coordinators should take photos of the following and store the photos in the appropriate G: Drive folder:

- Cross Street Signs
- General Photos of the Encampment
- Photos of Individual Tents
- Obstructions or Hazards