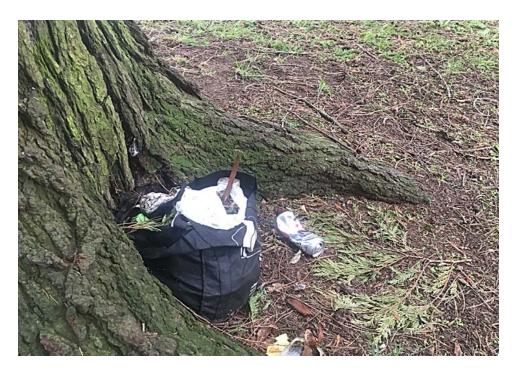

#### **EXHIBIT A: SITE INSPECTION PHOTOS**

**TOTAL COUNT:** 

During a site inspection, Field Coordinators should take photos of the following and store the photos in the appropriate G: Drive folder:

- Cross Street Signs
- General Photos of the Encampment
- Photos of Individual Tents
- Obstructions or Hazards

**TOTAL COUNT:** 

Debris Fields

6

Vehicles/RVs /License Plates

7