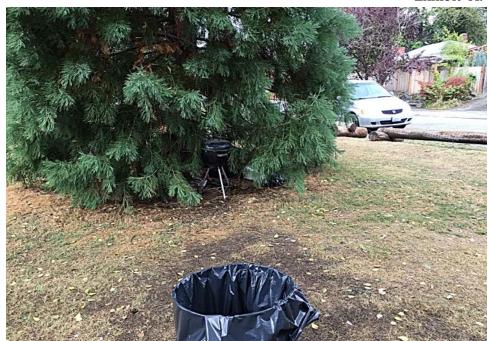

#### **EXHIBIT A: SITE INSPECTION PHOTOS**

**TOTAL COUNT:** 

During a site inspection, Field Coordinators should take photos of the following and store the photos in the appropriate G: Drive folder:

- Cross Street Signs
- General Photos of the Encampment
- Photos of Individual Tents
- Obstructions or Hazards

**TOTAL COUNT:** 

Debris Fields

6

Vehicles/RVs /License Plates

7