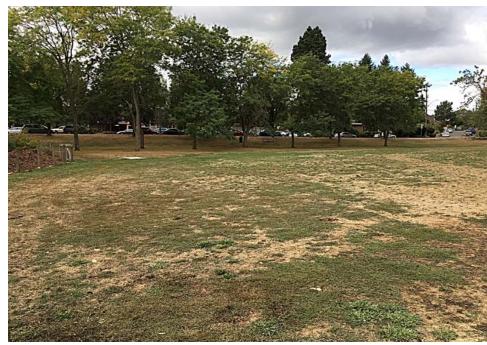

#### **EXHIBIT A: SITE INSPECTION PHOTOS**

**TOTAL COUNT:** 

During a site inspection, Field Coordinators should take photos of the following and store the photos in the appropriate G: Drive folder:

- Cross Street Signs
- General Photos of the Encampment
- Photos of Individual Tents
- Obstructions or Hazards

**TOTAL COUNT:** 

Debris Fields

6

Vehicles/RVs /License Plates

7