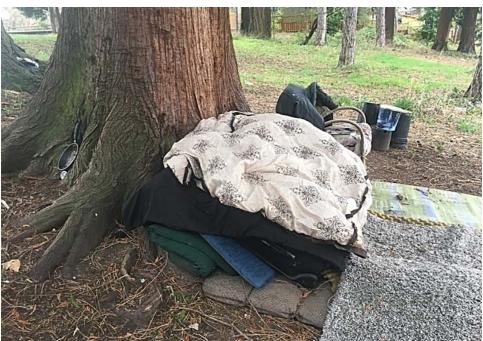

#### **EXHIBIT A: SITE INSPECTION PHOTOS**

**TOTAL COUNT:** 

During a site inspection, Field Coordinators should take photos of the following and store the photos in the appropriate G: Drive folder:

- Cross Street Signs
- General Photos of the Encampment
- Photos of Individual Tents
- Obstructions or Hazards

**TOTAL COUNT:** 

Debris Fields

6

Vehicles/RVs /License Plates

7