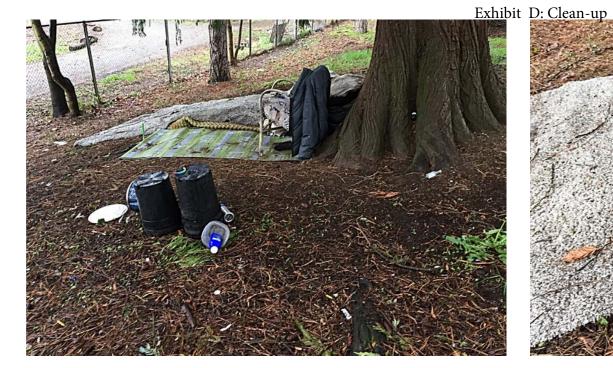

#### **EXHIBIT D: CLEAN-UP PHOTOS**

Field Coordinators are responsible for ensuring that photos are taken to document the clean-up event and saved to the appropriate G: Drive folder. This includes pictures of site conditions, tents, storage, and before/after photos.

Cross Street Signs

- Photos of Tent ID Numbers
- Photos of Storage Bin Contents

- General Photos of the Encampment
- Individual Tent Contents
- After Photos