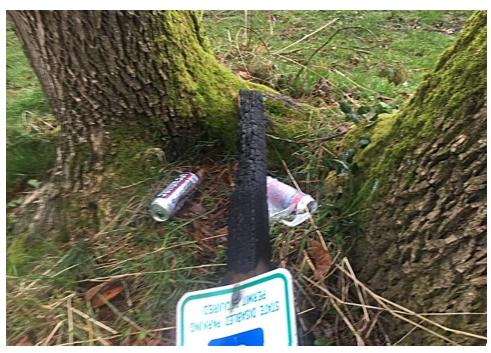

#### **EXHIBIT A: SITE INSPECTION PHOTOS**

**TOTAL COUNT:** 

During a site inspection, Field Coordinators should take photos of the following and store the photos in the appropriate G: Drive folder:

- Cross Street Signs
- General Photos of the Encampment
- Photos of Individual Tents
- Obstructions or Hazards

**TOTAL COUNT:** 

Debris Fields

6

Vehicles/RVs /License Plates

7