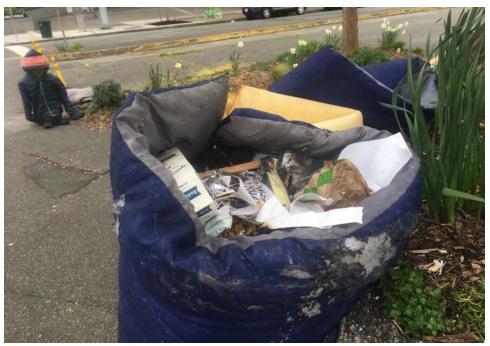

#### **EXHIBIT D: CLEAN-UP PHOTOS**

Field Coordinators are responsible for ensuring that photos are taken to document the clean-up event and saved to the appropriate G: Drive folder. This includes pictures of site conditions, tents, storage, and before/after photos.

- Cross Street Signs
- General Photos of the Encampment
- Individual Tent Contents

Photos of Tent ID Numbers

- Photos of Storage Bin Contents
- After Photos