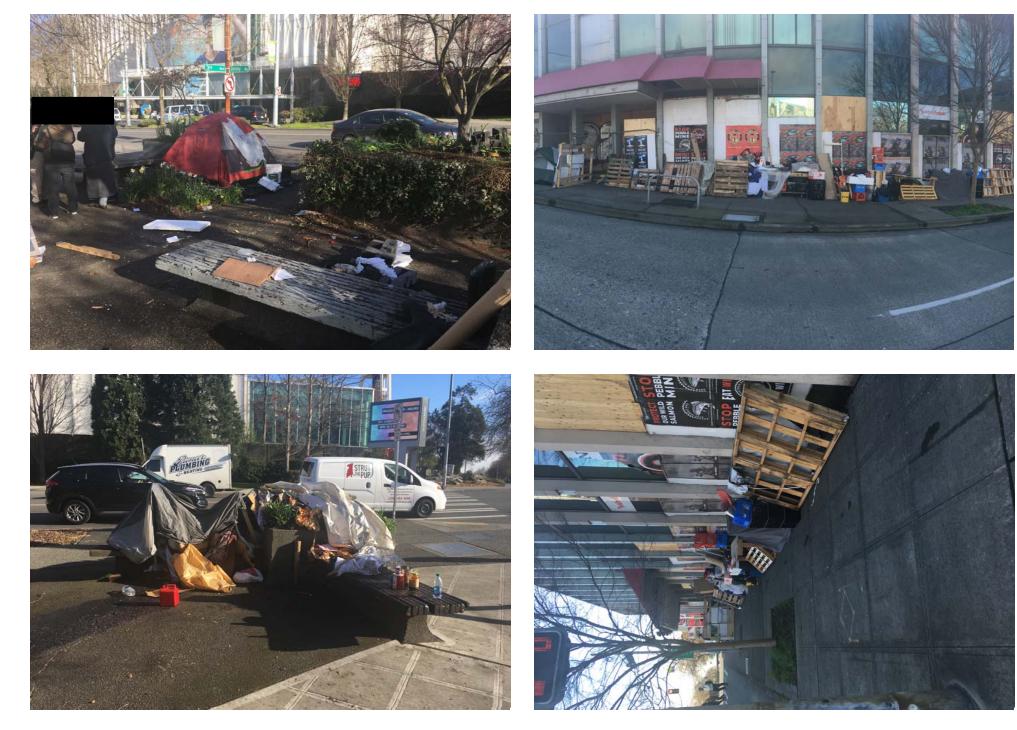

### **EXHIBIT A: SITE INSPECTION PHOTOS**

During a site inspection, Field Coordinators should take photos of the following and store the photos in the appropriate G: Drive folder:

- **Cross Street Signs** General Photos of the Encampment
- Photos of Individual Tents **Debris Fields** .

•

٠ **Obstructions or Hazards** Vehicles/RVs /License Plates •