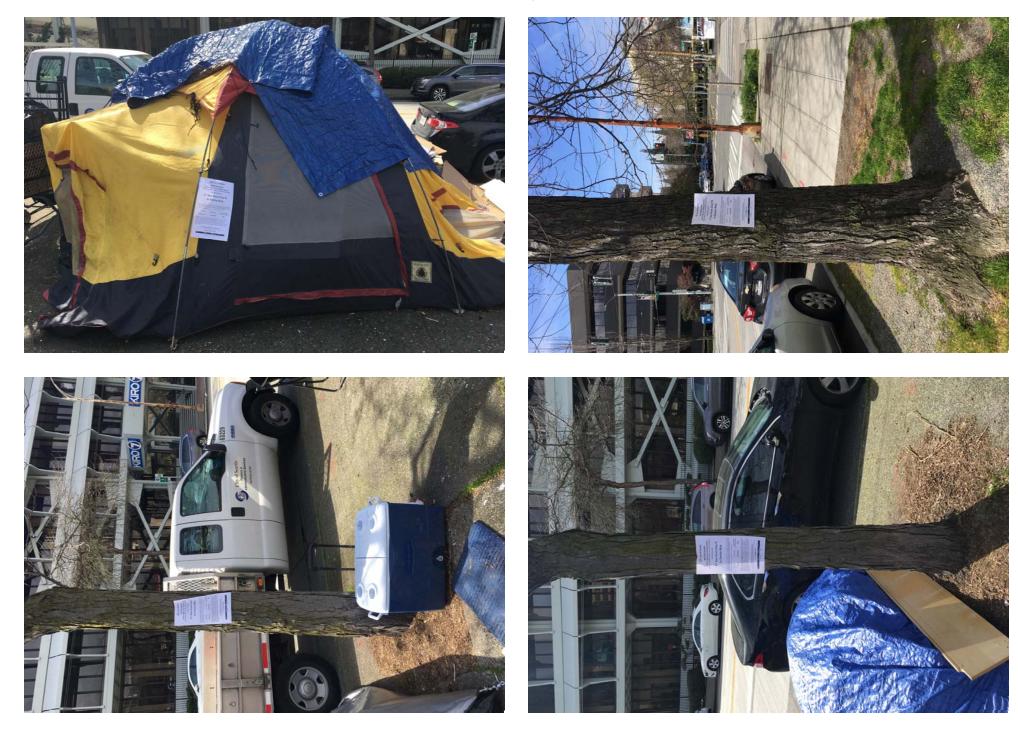

#### **EXHIBIT B: SITE POSTING PHOTOS**

Regular Encampment Clean-up: 72-hour Notice

- □ Obstruction or Hazard Clean-up: Notice of Immediate Removal
- Cross Street Signs
- General Photos of the Encampment
- Postings on Individual Tents Postings within the Vicinity
- Documentation of the Actual Obstruction or Hazard

Field Coordinators should take photos and collect photos from the Navigation Officers and store them photos in the appropriate G: Drive folder:

•