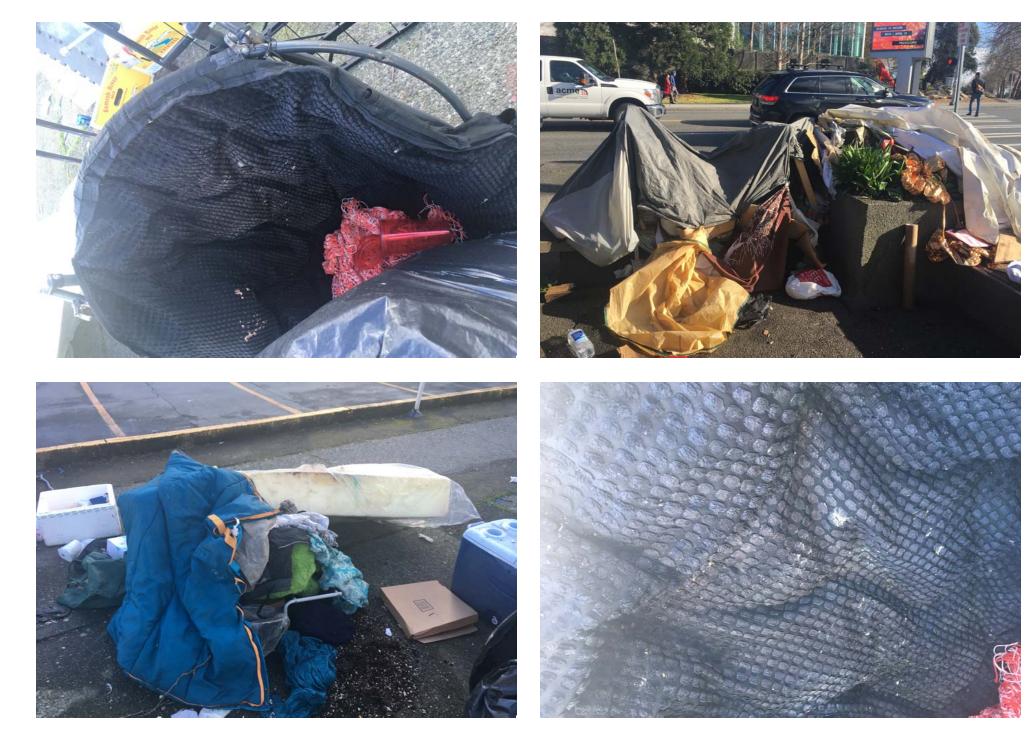

#### **EXHIBIT D: CLEAN-UP PHOTOS**

Field Coordinators are responsible for ensuring that photos are taken to document the clean-up event and saved to the appropriate G: Drive folder. This includes pictures of site conditions, tents, storage, and before/after photos.

- Cross Street Signs
- General Photos of the Encampment
- Individual Tent Contents

Photos of Tent ID Numbers

- Photos of Storage Bin Contents
- After Photos