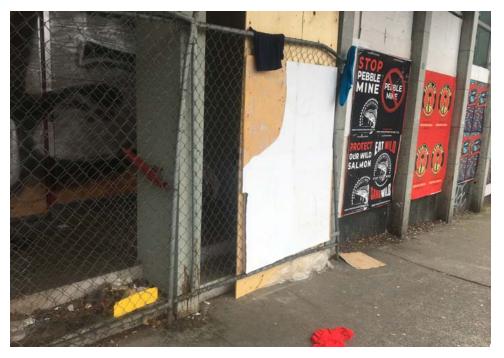

#### **EXHIBIT B: SITE POSTING PHOTOS**

Regular Encampment Clean-up: 72-hour Notice

- □ Obstruction or Hazard Clean-up: Notice of Immediate Removal
- Cross Street Signs
- General Photos of the Encampment
- Postings on Individual Tents Postings within the Vicinity
- Documentation of the Actual Obstruction or Hazard

Field Coordinators should take photos and collect photos from the Navigation Officers and store them photos in the appropriate G: Drive folder:

•