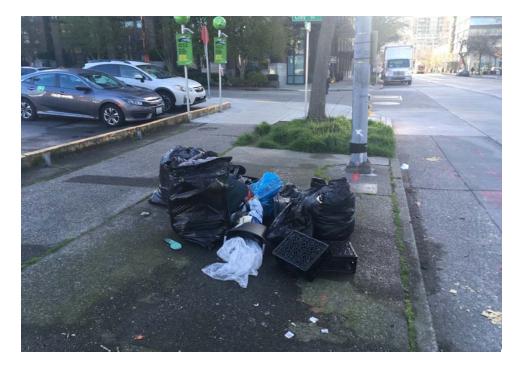

#### **EXHIBIT B: SITE POSTING PHOTOS**

Regular Encampment Clean-up: 72-hour Notice

- □ Obstruction or Hazard Clean-up: Notice of Immediate Removal
- Cross Street Signs
- General Photos of the Encampment
- Postings on Individual Tents Postings within the Vicinity
- Documentation of the Actual Obstruction or Hazard

Field Coordinators should take photos and collect photos from the Navigation Officers and store them photos in the appropriate G: Drive folder:

•