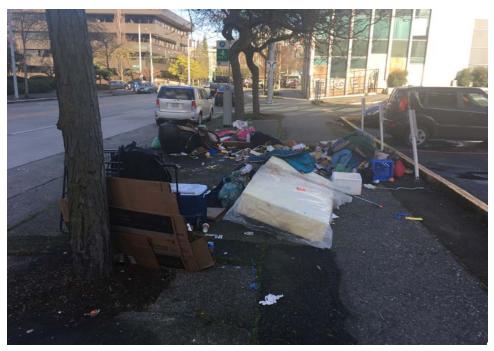

### **EXHIBIT A: SITE INSPECTION PHOTOS**

During a site inspection, Field Coordinators should take photos of the following and store the photos in the appropriate G: Drive folder:

- **Cross Street Signs** General Photos of the Encampment
- Photos of Individual Tents **Debris Fields** .

•

٠ **Obstructions or Hazards** Vehicles/RVs /License Plates •