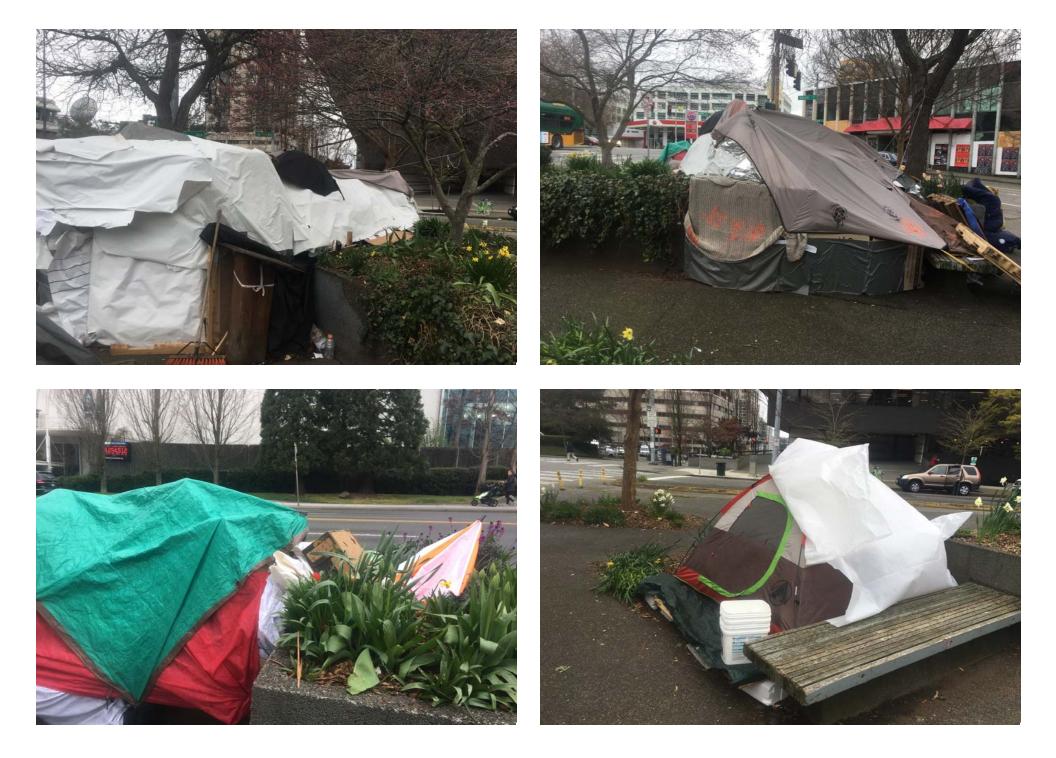

### **EXHIBIT A: SITE INSPECTION PHOTOS**

During a site inspection, Field Coordinators should take photos of the following and store the photos in the appropriate G: Drive folder:

- **Cross Street Signs** General Photos of the Encampment
- Photos of Individual Tents **Debris Fields** .

•

٠ **Obstructions or Hazards** Vehicles/RVs /License Plates •