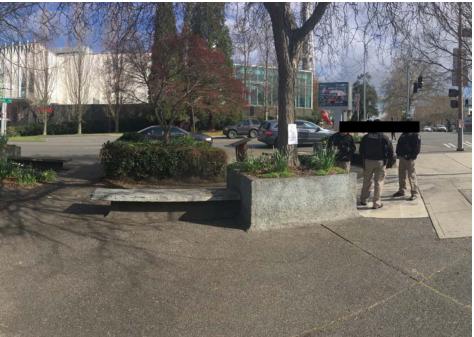

#### **EXHIBIT B: SITE POSTING PHOTOS**

Regular Encampment Clean-up: 72-hour Notice

- □ Obstruction or Hazard Clean-up: Notice of Immediate Removal
- Cross Street Signs
- General Photos of the Encampment
- Postings on Individual Tents Postings within the Vicinity
- Documentation of the Actual Obstruction or Hazard

Field Coordinators should take photos and collect photos from the Navigation Officers and store them photos in the appropriate G: Drive folder:

•