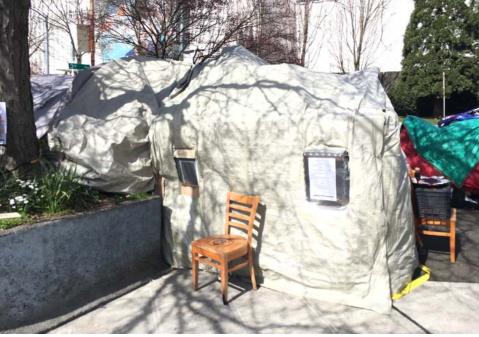

#### **EXHIBIT B: SITE POSTING PHOTOS**

Regular Encampment Clean-up: 72-hour Notice

- □ Obstruction or Hazard Clean-up: Notice of Immediate Removal
- Cross Street Signs
- General Photos of the Encampment
- Postings on Individual Tents Postings within the Vicinity
- Documentation of the Actual Obstruction or Hazard

Field Coordinators should take photos and collect photos from the Navigation Officers and store them photos in the appropriate G: Drive folder:

•

## Exh B: Site Posting Photos