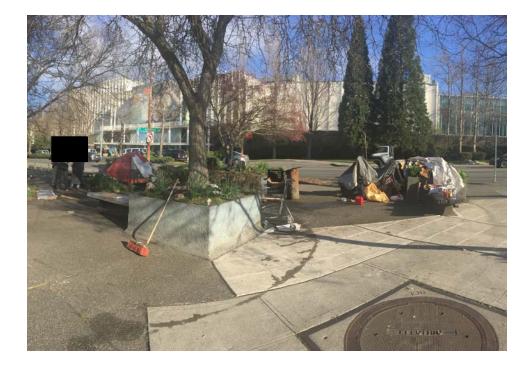

#### **EXHIBIT B: SITE POSTING PHOTOS**

Regular Encampment Clean-up: 72-hour Notice

- □ Obstruction or Hazard Clean-up: Notice of Immediate Removal
- Cross Street Signs
- General Photos of the Encampment
- Postings on Individual Tents Postings within the Vicinity
- Documentation of the Actual Obstruction or Hazard

Field Coordinators should take photos and collect photos from the Navigation Officers and store them photos in the appropriate G: Drive folder:

•