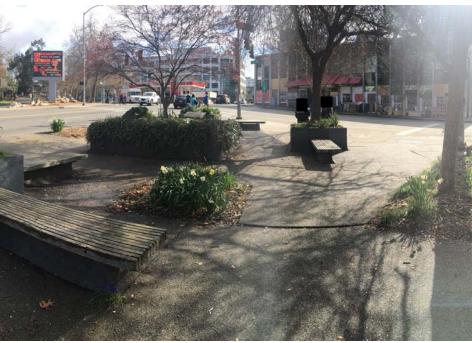

#### **EXHIBIT D: CLEAN-UP PHOTOS**

Field Coordinators are responsible for ensuring that photos are taken to document the clean-up event and saved to the appropriate G: Drive folder. This includes pictures of site conditions, tents, storage, and before/after photos.

- Cross Street Signs
- General Photos of the Encampment
- Individual Tent Contents

Photos of Tent ID Numbers

- Photos of Storage Bin Contents
- After Photos