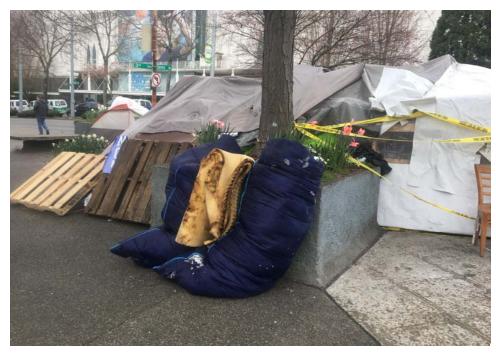

#### **EXHIBIT D: CLEAN-UP PHOTOS**

Field Coordinators are responsible for ensuring that photos are taken to document the clean-up event and saved to the appropriate G: Drive folder. This includes pictures of site conditions, tents, storage, and before/after photos.

- Cross Street Signs
- General Photos of the Encampment
- Individual Tent Contents

Photos of Tent ID Numbers

- Photos of Storage Bin Contents
- After Photos