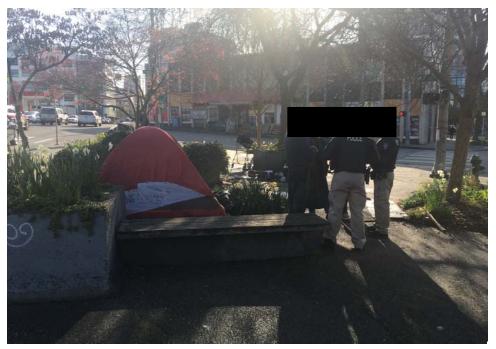

#### **EXHIBIT B: SITE POSTING PHOTOS**

Regular Encampment Clean-up: 72-hour Notice

- □ Obstruction or Hazard Clean-up: Notice of Immediate Removal
- Cross Street Signs
- General Photos of the Encampment
- Postings on Individual Tents Postings within the Vicinity
- Documentation of the Actual Obstruction or Hazard

Field Coordinators should take photos and collect photos from the Navigation Officers and store them photos in the appropriate G: Drive folder:

•