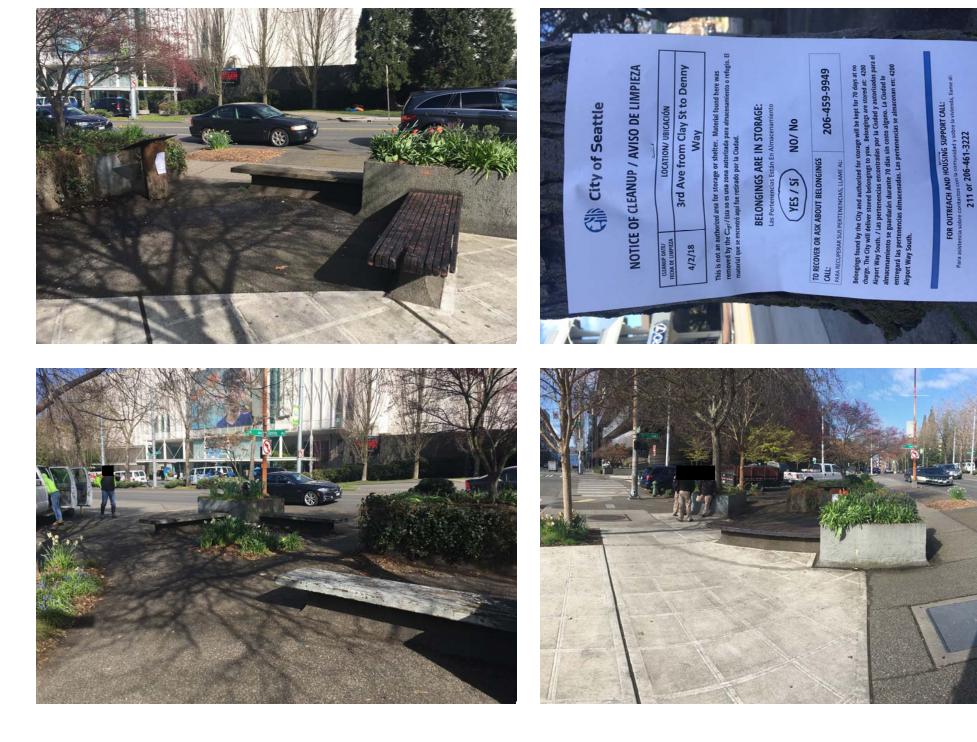

### **EXHIBIT A: SITE INSPECTION PHOTOS**

During a site inspection, Field Coordinators should take photos of the following and store the photos in the appropriate G: Drive folder:

- **Cross Street Signs** General Photos of the Encampment
- Photos of Individual Tents **Debris Fields** .

•

٠ **Obstructions or Hazards** Vehicles/RVs /License Plates •

#### **EXHIBIT B: SITE POSTING PHOTOS**

Regular Encampment Clean-up: 72-hour Notice

- □ Obstruction or Hazard Clean-up: Notice of Immediate Removal
- Cross Street Signs
- General Photos of the Encampment
- Postings on Individual Tents Postings within the Vicinity
- Documentation of the Actual Obstruction or Hazard

Field Coordinators should take photos and collect photos from the Navigation Officers and store them photos in the appropriate G: Drive folder:

•

#### **EXHIBIT D: CLEAN-UP PHOTOS**

Field Coordinators are responsible for ensuring that photos are taken to document the clean-up event and saved to the appropriate G: Drive folder. This includes pictures of site conditions, tents, storage, and before/after photos.

- Cross Street Signs
- General Photos of the Encampment
- Individual Tent Contents

Photos of Tent ID Numbers

- Photos of Storage Bin Contents
- After Photos