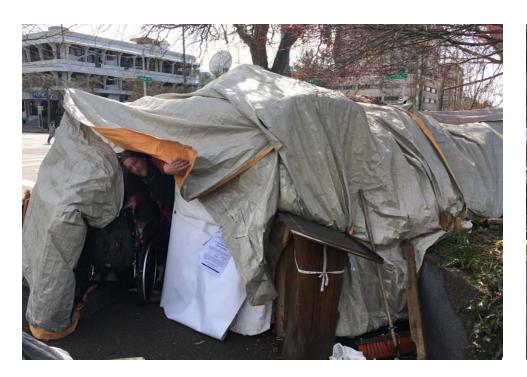

#### **EXHIBIT D: CLEAN-UP PHOTOS**

Field Coordinators are responsible for ensuring that photos are taken to document the clean-up event and saved to the appropriate G: Drive folder. This includes pictures of site conditions, tents, storage, and before/after photos.

- Cross Street Signs
- General Photos of the Encampment
- Individual Tent Contents

Photos of Tent ID Numbers

- Photos of Storage Bin Contents
- After Photos

## Exh D: Clean-Up & Storage Photos

JH-O-408