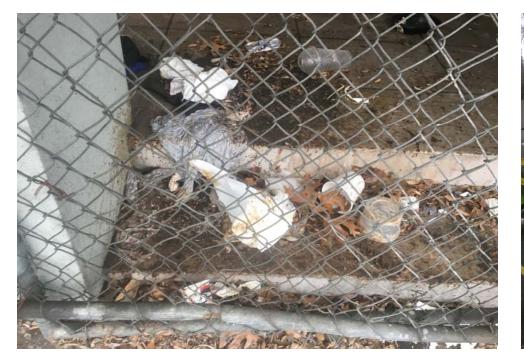

#### **EXHIBIT B: SITE POSTING PHOTOS**

Regular Encampment Clean-up: 72-hour Notice

- □ Obstruction or Hazard Clean-up: Notice of Immediate Removal
- Cross Street Signs
- General Photos of the Encampment
- Postings on Individual Tents Postings within the Vicinity
- Documentation of the Actual Obstruction or Hazard

Field Coordinators should take photos and collect photos from the Navigation Officers and store them photos in the appropriate G: Drive folder:

•