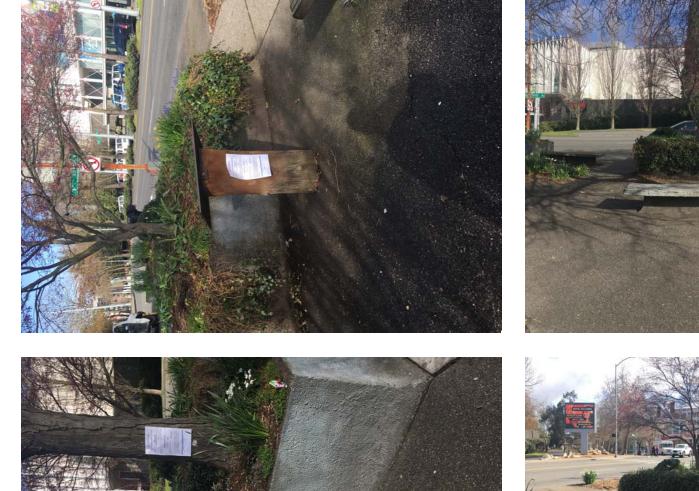

### **EXHIBIT A: SITE INSPECTION PHOTOS**

During a site inspection, Field Coordinators should take photos of the following and store the photos in the appropriate G: Drive folder:

- **Cross Street Signs** General Photos of the Encampment
- Photos of Individual Tents **Debris Fields** .

•

٠ **Obstructions or Hazards** Vehicles/RVs /License Plates •