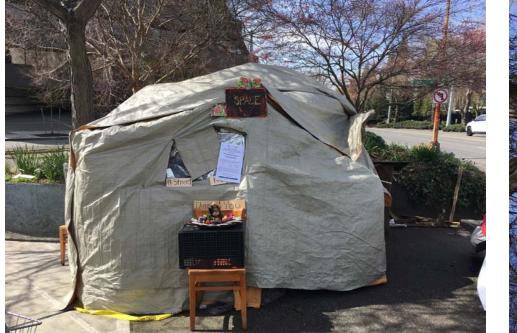

#### **EXHIBIT D: CLEAN-UP PHOTOS**

Field Coordinators are responsible for ensuring that photos are taken to document the clean-up event and saved to the appropriate G: Drive folder. This includes pictures of site conditions, tents, storage, and before/after photos.

- Cross Street Signs
- General Photos of the Encampment
- Individual Tent Contents

Photos of Tent ID Numbers

- Photos of Storage Bin Contents
- After Photos