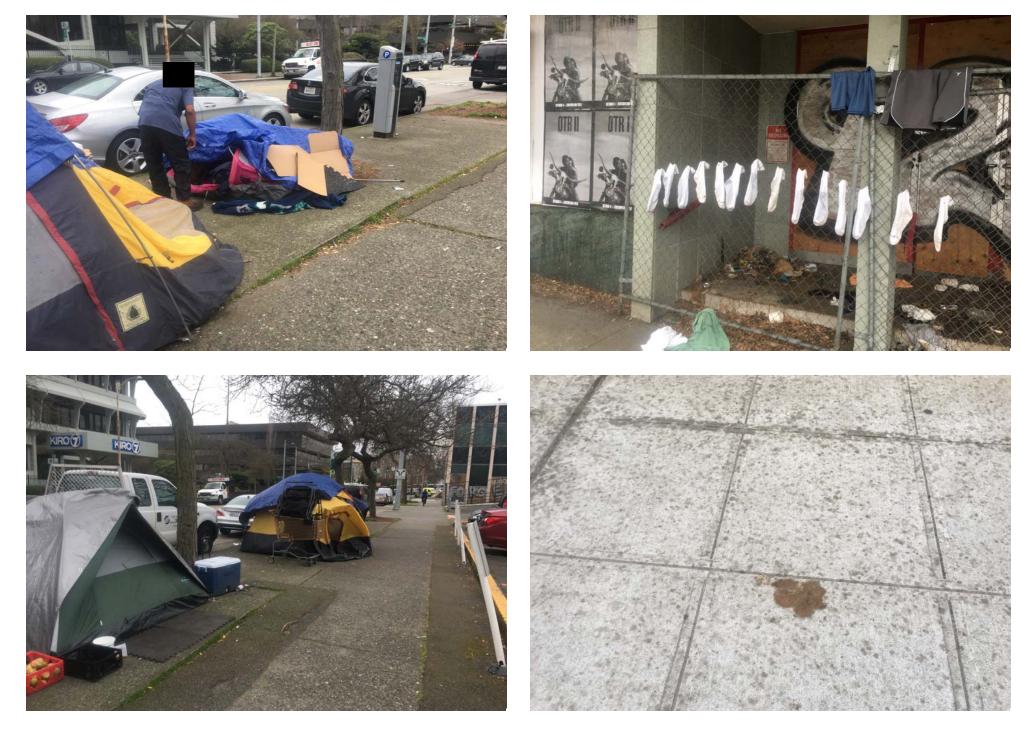

### **EXHIBIT A: SITE INSPECTION PHOTOS**

During a site inspection, Field Coordinators should take photos of the following and store the photos in the appropriate G: Drive folder:

- **Cross Street Signs** General Photos of the Encampment
- Photos of Individual Tents **Debris Fields** .

•

٠ **Obstructions or Hazards** Vehicles/RVs /License Plates •