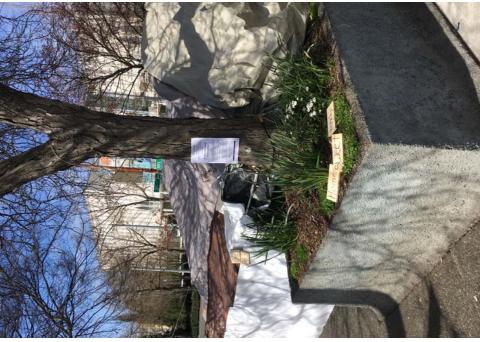

### **EXHIBIT A: SITE INSPECTION PHOTOS**

During a site inspection, Field Coordinators should take photos of the following and store the photos in the appropriate G: Drive folder:

- **Cross Street Signs** General Photos of the Encampment
- Photos of Individual Tents **Debris Fields** .

•

٠ **Obstructions or Hazards** Vehicles/RVs /License Plates •

## Exh A: Site Inspection Photos