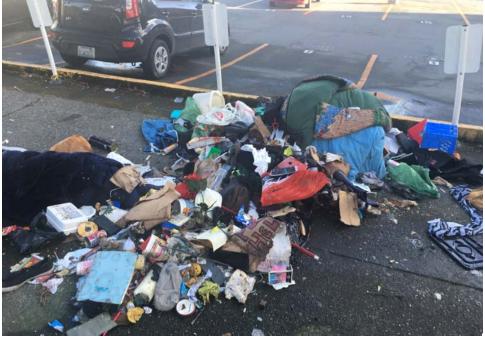

#### **EXHIBIT D: CLEAN-UP PHOTOS**

Field Coordinators are responsible for ensuring that photos are taken to document the clean-up event and saved to the appropriate G: Drive folder. This includes pictures of site conditions, tents, storage, and before/after photos.

- Cross Street Signs
- General Photos of the Encampment
- Individual Tent Contents

Photos of Tent ID Numbers

- Photos of Storage Bin Contents
- After Photos