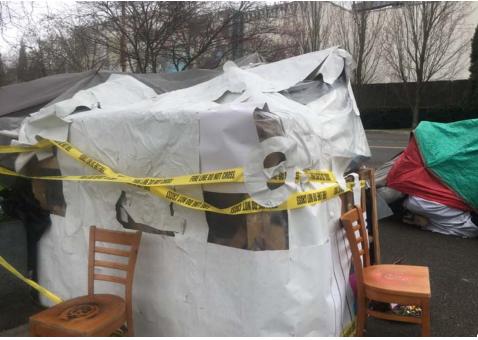

#### **EXHIBIT D: CLEAN-UP PHOTOS**

Field Coordinators are responsible for ensuring that photos are taken to document the clean-up event and saved to the appropriate G: Drive folder. This includes pictures of site conditions, tents, storage, and before/after photos.

- Cross Street Signs
- General Photos of the Encampment
- Individual Tent Contents

Photos of Tent ID Numbers

- Photos of Storage Bin Contents
- After Photos