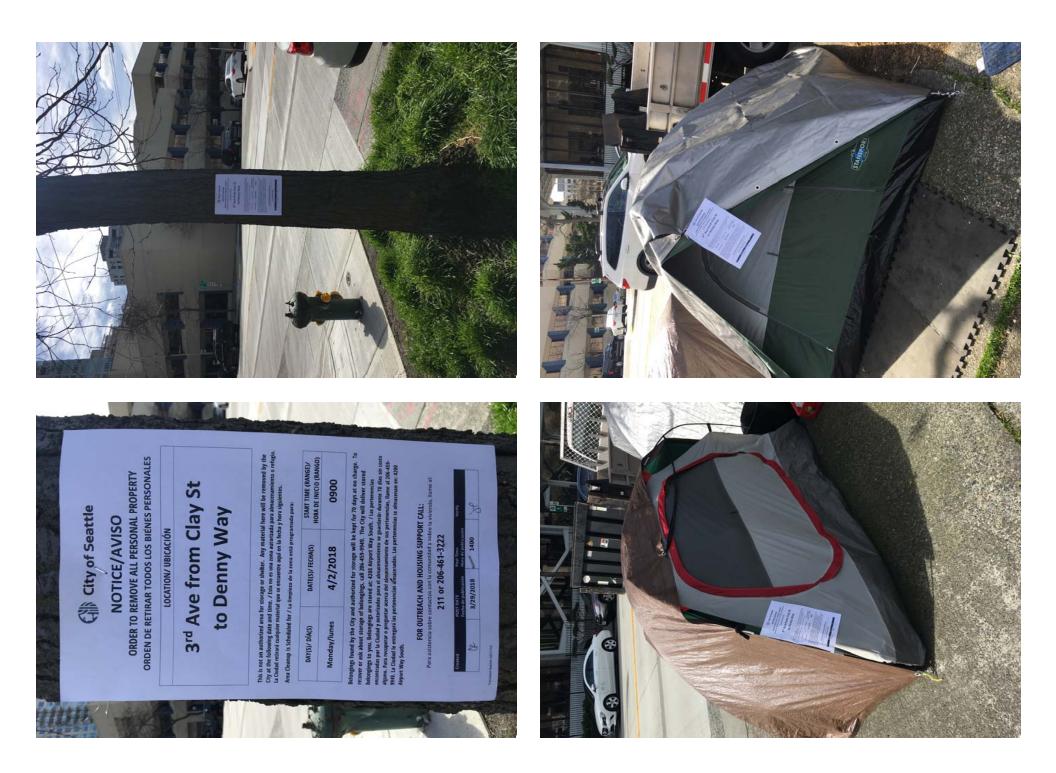

#### **EXHIBIT B: SITE POSTING PHOTOS**

Regular Encampment Clean-up: 72-hour Notice

- □ Obstruction or Hazard Clean-up: Notice of Immediate Removal
- Cross Street Signs
- General Photos of the Encampment
- Postings on Individual Tents Postings within the Vicinity
- Documentation of the Actual Obstruction or Hazard

Field Coordinators should take photos and collect photos from the Navigation Officers and store them photos in the appropriate G: Drive folder:

•

## Exh B: Site Posting Photos