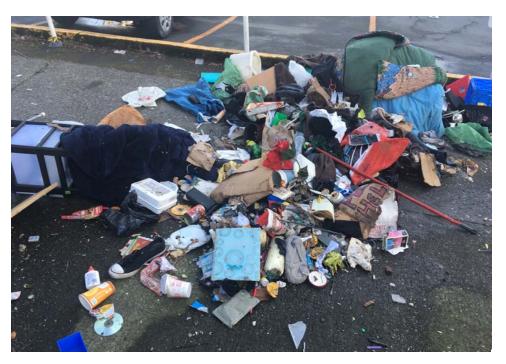

### **EXHIBIT A: SITE INSPECTION PHOTOS**

During a site inspection, Field Coordinators should take photos of the following and store the photos in the appropriate G: Drive folder:

- **Cross Street Signs** General Photos of the Encampment
- Photos of Individual Tents **Debris Fields** .

•

٠ **Obstructions or Hazards** Vehicles/RVs /License Plates •