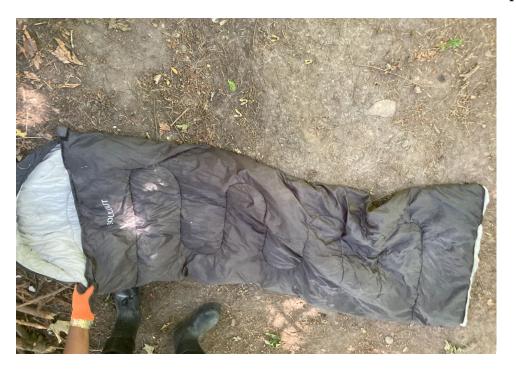

------|------|-------|---------|-------|----------------------------------------------------------------------------------------------------------------------------------------------------------------------|
|                  |          |     |                      |      |       |         |       |                                                                                                                                                                      |
| T1 - CFH - 0621  | No       | N/A |                      | 0    | 1     | 0       | 0     | Items Stored -  1 Black Critical Cycle Brand Cruiser Bicycle missing seat  Items Not Stored -  1 Blue Pacific Pass Tent with liquids on floor and damage to exterior |

## **Inspection Photos**





















# **Clean Up Photos**





















# After Clean and Posting Photos