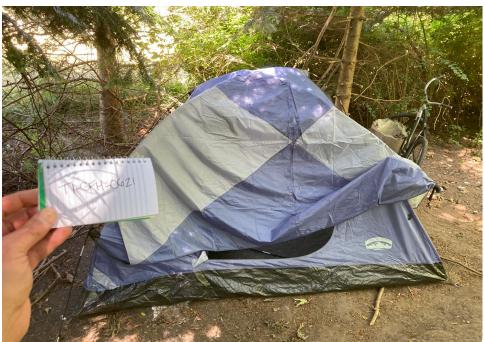

---|-------|---------|-------|----------------------------------------------------------------------------------------------------------------------------------------------------------------------|
|                  |          |     |                      |      |       |         |       |                                                                                                                                                                      |
| T1 - CFH - 0621  | No       | N/A |                      | 0    | 1     | 0       | 0     | Items Stored -  1 Black Critical Cycle Brand Cruiser Bicycle missing seat  Items Not Stored -  1 Blue Pacific Pass Tent with liquids on floor and damage to exterior |

## **Inspection Photos**





















# **Clean Up Photos**





















# After Clean and Posting Photos