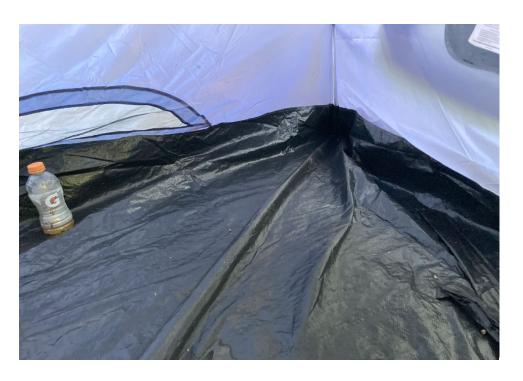

----|-----|----------------------|------|-------|---------|-------|----------------------------------------------------------------------------------------------------------------------------------------------------------------------|
|                  |          |     |                      |      |       |         |       |                                                                                                                                                                      |
| T1 - CFH - 0621  | No       | N/A |                      | 0    | 1     | 0       | 0     | Items Stored -  1 Black Critical Cycle Brand Cruiser Bicycle missing seat  Items Not Stored -  1 Blue Pacific Pass Tent with liquids on floor and damage to exterior |

## **Inspection Photos**





















# **Clean Up Photos**





















# After Clean and Posting Photos