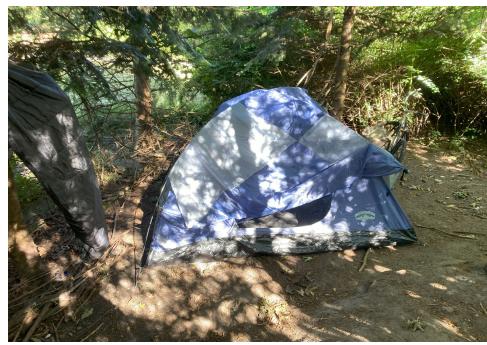

During a site inspection, Field Coordinators should take photos of the following and store the photos in the appropriate G: Drive folder:

Cross Street Signs

- Photos of Individual Tents
   Vehicle/RVs/License Plates
- General Photos of the Encampment
- Debris Fields

## **Inspection Photos**