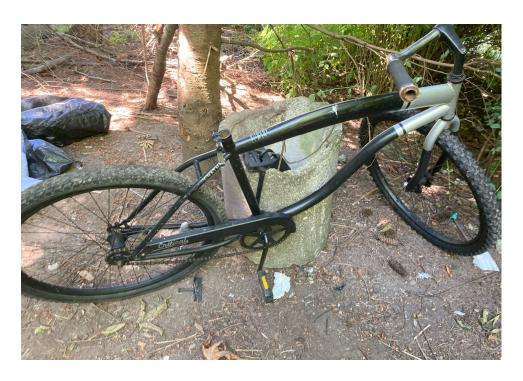

#### **STORAGE TOTALS**

| Number of Bins | Bikes | Large Luggage Items | Large Items |
|----------------|-------|---------------------|-------------|
| 0              | 1     | 0                   | 0           |

# **SITE JOURNAL**

**Encampment Response Team** 

| Tent/Structure # | Present? |     | Check All That Apply | Bins | Bikes | Luggage | Items |                                                                                                                                                                      |
|------------------|----------|-----|----------------------|------|-------|---------|-------|----------------------------------------------------------------------------------------------------------------------------------------------------------------------|
|                  |          |     |                      |      |       |         |       |                                                                                                                                                                      |
| T1 - CFH - 0621  | No       | N/A |                      | 0    | 1     | 0       | 0     | Items Stored -  1 Black Critical Cycle Brand Cruiser Bicycle missing seat  Items Not Stored -  1 Blue Pacific Pass Tent with liquids on floor and damage to exterior |