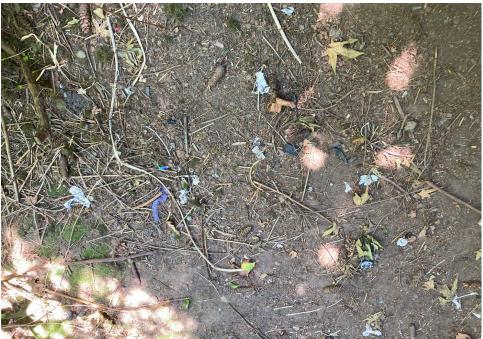

During a site inspection, Field Coordinators should take photos of the following and store the photos in the appropriate G: Drive folder:

Cross Street Signs

- Photos of Individual Tents
   Vehicle/RVs/License Plates
- General Photos of the Encampment
- Debris Fields

## **Inspection Photos**