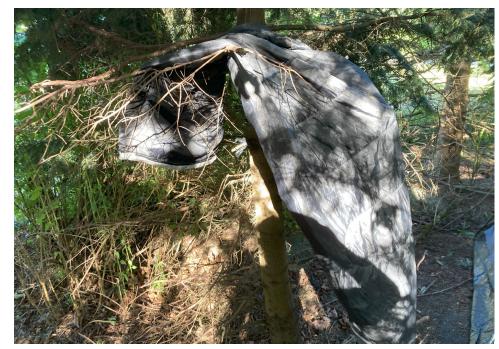

---|----------|-----|----------------------|------|-------|---------|-------|----------------------------------------------------------------------------------------------------------------------------------------------------------------------|
|                  |          |     |                      |      |       |         |       |                                                                                                                                                                      |
| T1 - CFH - 0621  | No       | N/A |                      | 0    | 1     | 0       | 0     | Items Stored -  1 Black Critical Cycle Brand Cruiser Bicycle missing seat  Items Not Stored -  1 Blue Pacific Pass Tent with liquids on floor and damage to exterior |

## **Inspection Photos**





















# **Clean Up Photos**





















# After Clean and Posting Photos